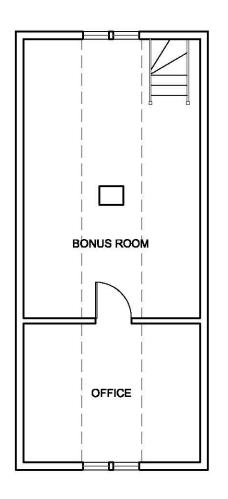

A literal enforcement of the provisions of the Ordinance would involve a substantial hardship because the pre-existing two family dwelling is dated and in need of siginificant upgrades to its internal systems and modernizations of its internal layout. The proposed dormer (conforming to the dormer guidelines) to the third floor attic space will provide a home office for the Petitioner and the additional bedrooms on the second floor will provide for extended stays for Petitioner's family who visit from Thailand often for extended stays.

The hardship is owing to the siting of the preexisting non-conforming structure that is located within the right side setback as well as the gross floor area that exceeds the allowable FAR such that any change to the structure would require zoning relief. The proposed alterations to the structure conform to the dimensional requirements of the Ordinance and do not exacerbate any of the dimensional nonconformities.

2) Relief may be granted without nullifying or substantially derogating from the intent or purpose of this Ordinance for the following reasons:

The requested relief will not substantially derogate from the intent or purpose of the ordinance as the relief is modest in nature and will provide additional bedrooms creating a more family friendly living environment while also improving Cambridge's aging housing stock with family friendly housing. Lastly, the dormers have been designed to be consistent with the dormer guidelines and are similar style to the neighboring homes within the district.