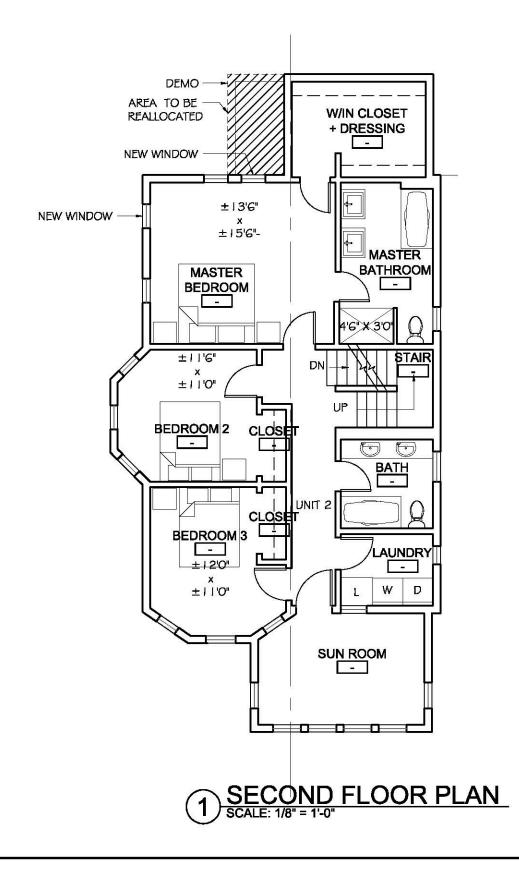

A literal enforcement of the provisions of the Ordinance would involve a substantial hardship because the pre-existing two family dwelling is dated and in need of siginificant upgrades to its internal systems and modernizations of its internal layout. The proposed dormer (conforming to the dormer guidelines) to the third floor attic space will provide a home office for the Petitioner and the additional bedrooms on the second floor will provide for extended stays for Petitioner's family who visit from Thailand often for extended stays.

The hardship is owing to the siting of the preexisting non-conforming structure that is located within the right side setback as well as the gross floor area that exceeds the allowable FAR such that any change to the structure would require zoning relief. The proposed alterations to the structure conform to the dimensional requirements of the Ordinance and do not exacerbate any of the dimensional nonconformities.