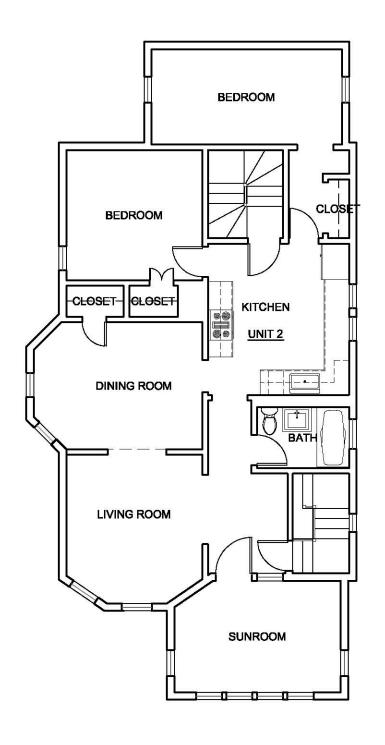

No congestion, hazard, or substantial change in the established neighborhood character will result from approval of the application because the rear facing windows well/egress is sited in the rear of the lot and the additional windows will be sheilded by a fence, trees and landscaping.

Nuisance or hazard would not be created to the detriment of the health, safety and/or welfare of the occupant of the proposed use or the citizens of the City for the following reasons:

No nuisance or hazard will be created nor will any detriment to the health, safety and/or welfare of the of occupants of the proposed use or the citizens of the City because the proposed windows will provide the appropriate light and air into the garden level living space and will not create negative issues of privacy.

For other reasons, the proposed use would not impair the integrity of the district or adjoining district or otherwise derogate from the intent or purpose of this ordinance for the following reasons:

The windows pattern and placement will provide the required amount of light and air into the garen level units consistent with the intent and purpose of the ordinance. Additionally the City Council recently passed the "Barret Petition" encouraging garden level dwelling units by exempting the gross floor area regardless of the floor to ceiling height.