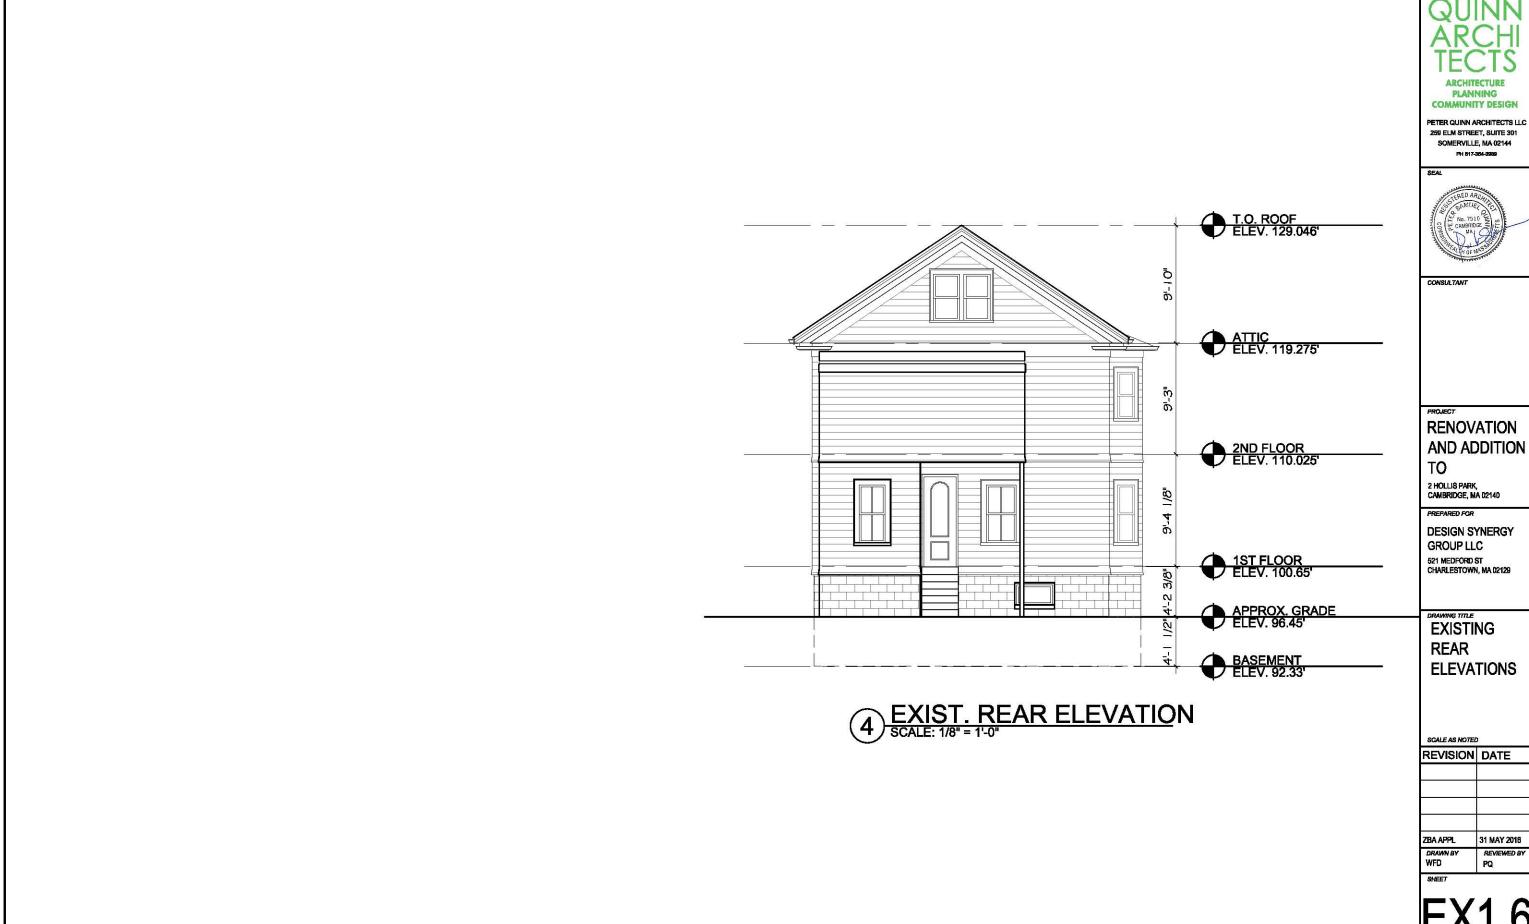

The hardship is owing to the siting of the preexisting non-conforming structure that is located within the right side setback as well as the gross floor area that exceeds the allowable FAR such that any change to the structure would require zoning relief. The proposed alterations to the structure conform to the dimensional requirements of the Ordinance and do not exacerbate any of the dimensional nonconformities.

No congestion, hazard, or substantial change in the established neighborhood character will result from approval of the application because the rear facing windows well/egress is sited in the rear of the lot and the additional windows will be sheilded by a fence, trees and landscaping.