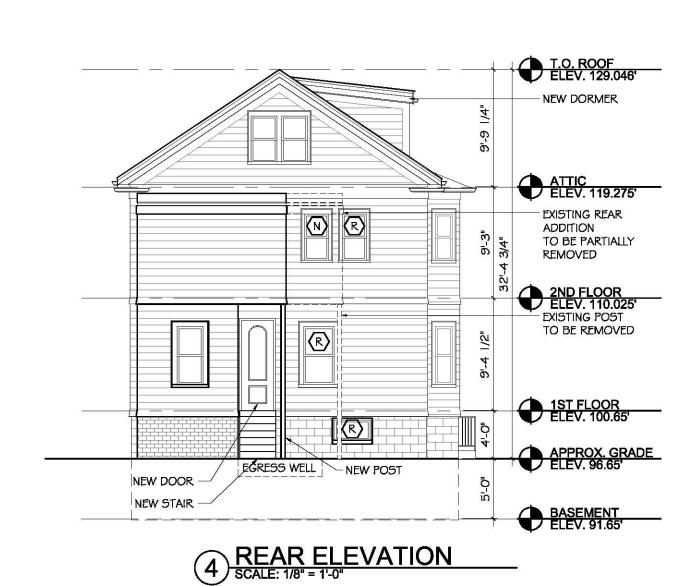

A literal enforcement of the provisions of the Ordinance would involve a substantial hardship because the pre-existing two family dwelling is dated and in need of siginificant upgrades to its internal systems and modernizations of its internal layout. The proposed dormer (conforming to the dormer guidelines) to the third floor attic space will provide a home office for the Petitioner and the additional bedrooms on the second floor will provide for extended stays for Petitioner's family who visit from Thailand often for extended stays.

The hardship is owing to the siting of the preexisting non-conforming structure that is located within the right side setback as well as the gross floor area that exceeds the allowable FAR such that any change to the structure would require zoning relief. The proposed alterations to the structure conform to the dimensional requirements of the Ordinance and do not exacerbate any of the dimensional nonconformities.

2) Relief may be granted without nullifying or substantially derogating from the intent or purpose of this Ordinance for the following reasons:

The requested relief will not substantially derogate from the intent or purpose of the ordinance as the relief is modest in nature and will provide additional bedrooms creating a more family friendly living environment while also improving Cambridge's aging housing stock with family friendly housing. Lastly, the dormers have been designed to be consistent with the dormer guidelines and are similar style to the neighboring homes within the district.

No congestion, hazard, or substantial change in the established neighborhood character will result from approval of the application because the rear facing windows well/egress is sited in the rear of the lot and the additional windows will be sheilded by a fence, trees and landscaping.