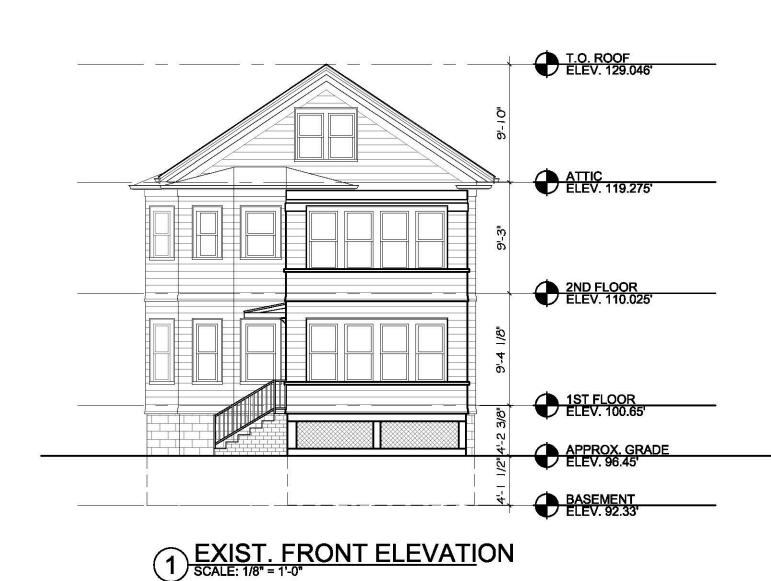

|             |  |  |  |

SHEET

EX1.1





2 EXIST. ATTIC PLAN
SCALE: 1/8" = 1'-0"



1 EXIST. SECOND FLOOR PLAN SCALE: 1/8" = 1'-0"





CONSULTANT

RENOVATION AND ADDITION

2 HOLLIS PARK, CAMBRIDGE, MA 02140

PREPARED FOR

**DESIGN SYNERGY GROUP LLC** 521 MEDFORD ST CHARLESTOWN, MA 02129

EXISTING **SECOND FLOOR AND** ATTIC PLANS

SCALE AS NOTED

REVISION DATE ZBA APPL 31 MAY 2016

PQ





QUINN ARCHI TECTS

ARCHITECTURE
PLANNING
COMMUNITY DESIGN

PETER QUINN ARCHITECTS LLC 259 ELM STREET, SUITE 301 SOMERVILLE, MA 02144 PH 817-354-3999

SEAL



CONSULTANT

RENOVATION AND ADDITION TO

2 HOLLIS PARK, CAMBRIDGE, MA 02140

PREPARED FOR

DESIGN SYNERGY GROUP LLC

521 MEDFORD ST CHARLESTOWN, MA 02129

EXISTING
FRONT
ELEVATIONS

SCALE AS NOTED

REVISION DATE

ZBA APPL 31 MAY 2016
DRAWN BY REVIEWED BY
WFD PQ

SHEET

EX1.3







AND ADDITION



FRONT VIEW



RIGHT SIDE VIEW



REAR VIEW



FRONT VIEW



PLANNING COMMUNITY DESIGN

PETER QUINN ARCHITECTS LLC 269 ELM STREET, SUITE 301 SOMERVILLE, MA (2144 PH 817-381-3899



# RENOVATION AND ADDITION

2 HOLLIS PARK, CAMBRIDGE, MA 02140

DESIGN SYNERGY GROUP LLC 521 MEDIFORD ST CHARLESTOWN, MA 02129

EXISTING CONDITION **ELEVATIONS**