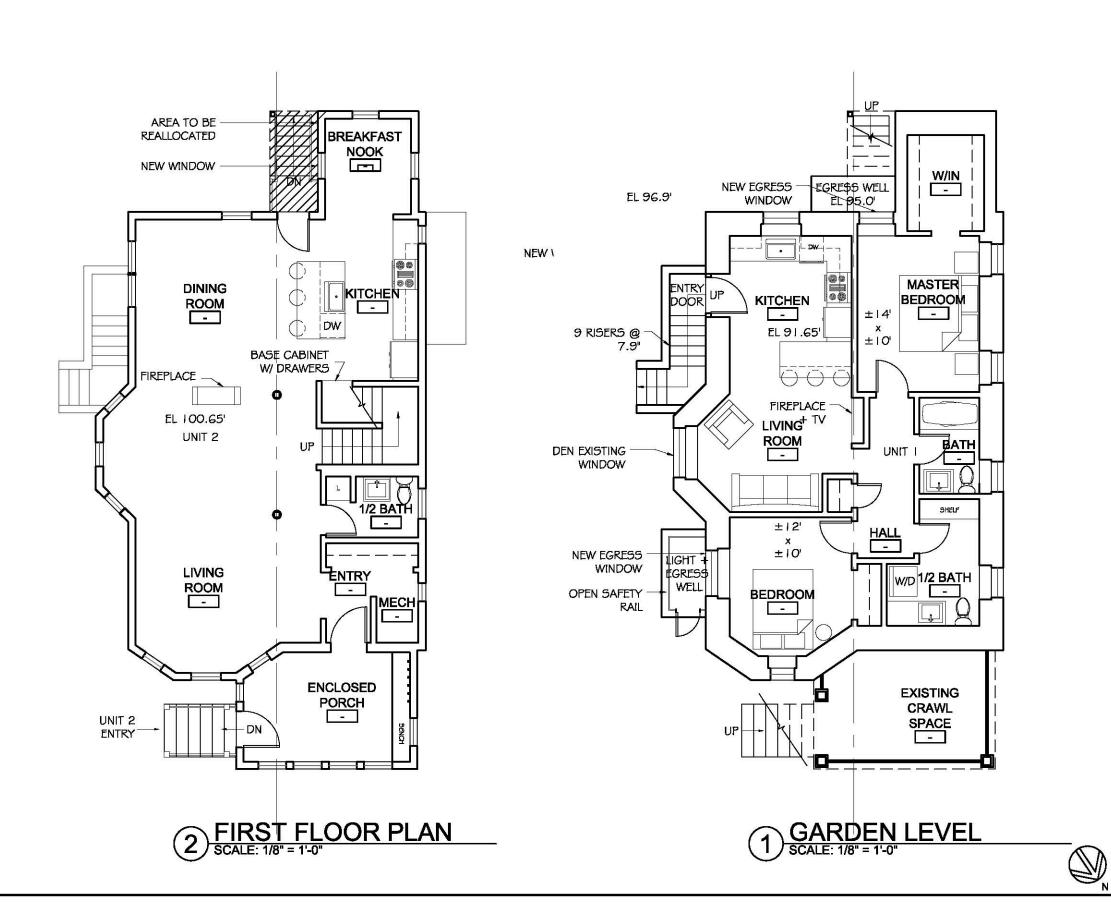

A literal enforcement of the provisions of the Ordinance would involve a substantial hardship because the pre-existing two family dwelling is dated and in need of siginificant upgrades to its internal systems and modernizations of its internal layout. The proposed dormer (conforming to the dormer guidelines) to the third floor attic space will provide a home office for the Petitioner and the additional bedrooms on the second floor will provide for extended stays for Petitioner's family who visit from Thailand often for extended stays.

The hardship is owing to the siting of the preexisting non-conforming structure that is located within the right side setback as well as the gross floor area that exceeds the allowable FAR such that any change to the structure would require zoning relief. The proposed alterations to the structure conform to the dimensional requirements of the Ordinance and do not exacerbate any of the dimensional nonconformities.

No congestion, hazard, or substantial change in the established neighborhood character will result from approval of the application because the rear facing windows well/egress is sited in the rear of the lot and the additional windows will be sheilded by a fence, trees and landscaping.

Nuisance or hazard would not be created to the detriment of the health, safety and/or welfare of the occupant of the proposed use or the citizens of the City for the following reasons:

No nuisance or hazard will be created nor will any detriment to the health, safety and/or welfare of the of occupants of the proposed use or the citizens of the City because the proposed windows will provide the appropriate light and air into the garden level living space and will not create negative issues of privacy.

For other reasons, the proposed use would not impair the integrity of the district or adjoining district or otherwise derogate from the intent or purpose of this ordinance for the following reasons:

The windows pattern and placement will provide the required amount of light and air into the garen level units consistent with the intent and purpose of the ordinance. Additionally the City Council recently passed the "Barret Petition" encouraging garden level dwelling units by exempting the gross floor area regardless of the floor to ceiling height.