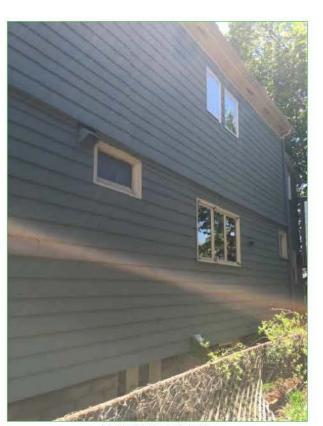

No congestion, hazard, or substantial change in the established neighborhood character will result from approval of the application because the rear facing windows well/egress is sited in the rear of the lot and the additional windows will be sheilded by a fence, trees and landscaping.