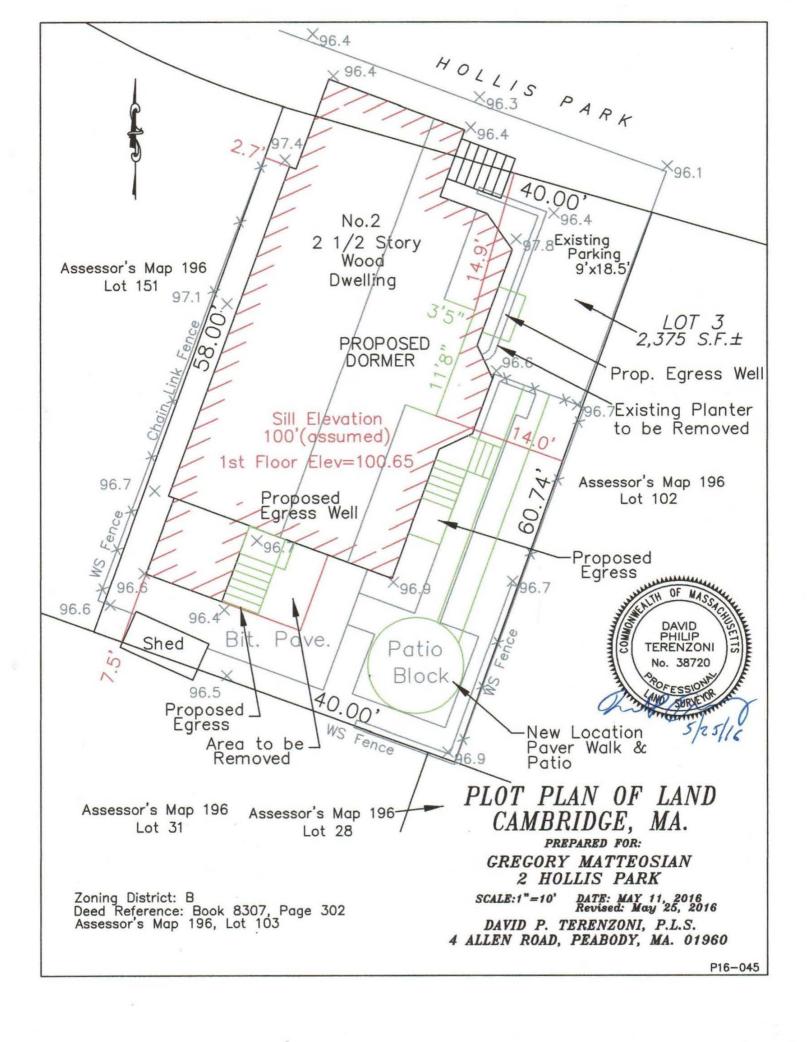

The hardship is owing to the siting of the preexisting non-conforming structure that is located within the right side setback as well as the gross floor area that exceeds the allowable FAR such that any change to the structure would require zoning relief. The proposed alterations to the structure conform to the dimensional requirements of the Ordinance and do not exacerbate any of the dimensional nonconformities.

No congestion, hazard, or substantial change in the established neighborhood character will result from approval of the application because the rear facing windows well/egress is sited in the rear of the lot and the additional windows will be sheilded by a fence, trees and landscaping.

#### **DIMENSIONAL INFORMATION**

APPLICANT: Sean Hope, Esq. PRESENT USE/OCCUPANCY: two family

REQUESTED USE/OCCUPANCY:

two family

351

n/a

n/a

. 4

NO. OF DWELLING UNITS:

NO. OF PARKING SPACES:

NO. OF LOADING AREAS:

DISTANCE TO NEAREST BLDG.

HEIGHT

LENGTH

WIDTH

**EXISTING** <u>REQUESTE</u>D **ORDINANCE CONDITIONS CONDITIONS REQUIREMENTS** TOTAL GROSS FLOOR AREA: 2780 2746 1187 (max.) LOT AREA: 2375 2375 5000 (min.) RATIO OF GROSS FLOOR AREA 1.17 1.16 . 5 (max.) TO LOT AREA: 2 2,500 LOT AREA FOR EACH DWELLING UNIT: 1187 1187 (min.) 40' SIZE OF LOT: WIDTH 40' 50' (min.) DEPTH 60.74' 60.74' n/a SETBACKS IN FEET: FRONT >4' >4' 15' (min.) 7.5' 7.5' REAR 25' (min.) LEFT SIDE 9.8' 7'6" 9.8' (min.) RIGHT SIDE 2.5' 2.5' 7'6" (min.)

Describe where applicable, other occupancies on same lot, the size of adjacent buildings on same lot, and type of construction proposed, e.g.; wood frame, concrete, brick, steel, etc.

SEE CAMBRIDGE ZONING ORDINANCE ARTICLE 5.000, SECTION 5.30 (DISTRICT OF DIMENSIONAL REGULATIONS).

TOTAL GROSS FLOOR AREA (INCLUDING BASEMENT 7'-0" IN HEIGHT AND ATTIC AREAS GREATER THAN 5') DIVIDED BY LOT AREA.

OPEN SPACE SHALL NOT INCLUDE PARKING AREAS, WALKWAYS OR DRIVEWAYS AND SHALL HAVE A MINIMUM DIMENSION OF 15'.