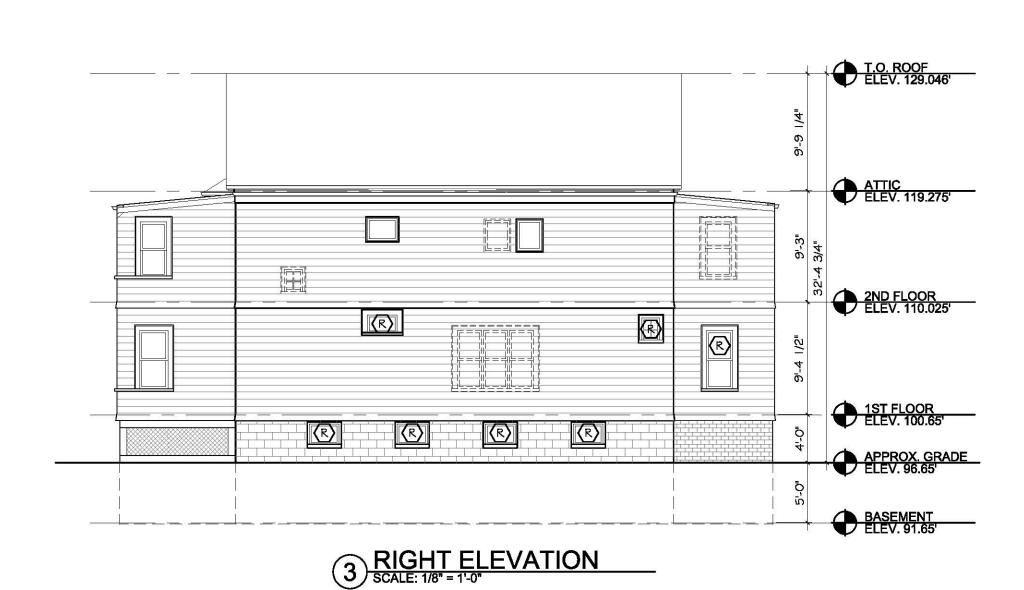

A literal enforcement of the provisions of the Ordinance would involve a substantial hardship because the pre-existing two family dwelling is dated and in need of siginificant upgrades to its internal systems and modernizations of its internal layout. The proposed dormer (conforming to the dormer guidelines) to the third floor attic space will provide a home office for the Petitioner and the additional bedrooms on the second floor will provide for extended stays for Petitioner's family who visit from Thailand often for extended stays.

The hardship is owing to the siting of the preexisting non-conforming structure that is located within the right side setback as well as the gross floor area that exceeds the allowable FAR such that any change to the structure would require zoning relief. The proposed alterations to the structure conform to the dimensional requirements of the Ordinance and do not exacerbate any of the dimensional nonconformities.

2) Relief may be granted without nullifying or substantially derogating from the intent or purpose of this Ordinance for the following reasons:

The requested relief will not substantially derogate from the intent or purpose of the ordinance as the relief is modest in nature and will provide additional bedrooms creating a more family friendly living environment while also improving Cambridge's aging housing stock with family friendly housing. Lastly, the dormers have been designed to be consistent with the dormer guidelines and are similar style to the neighboring homes within the district.