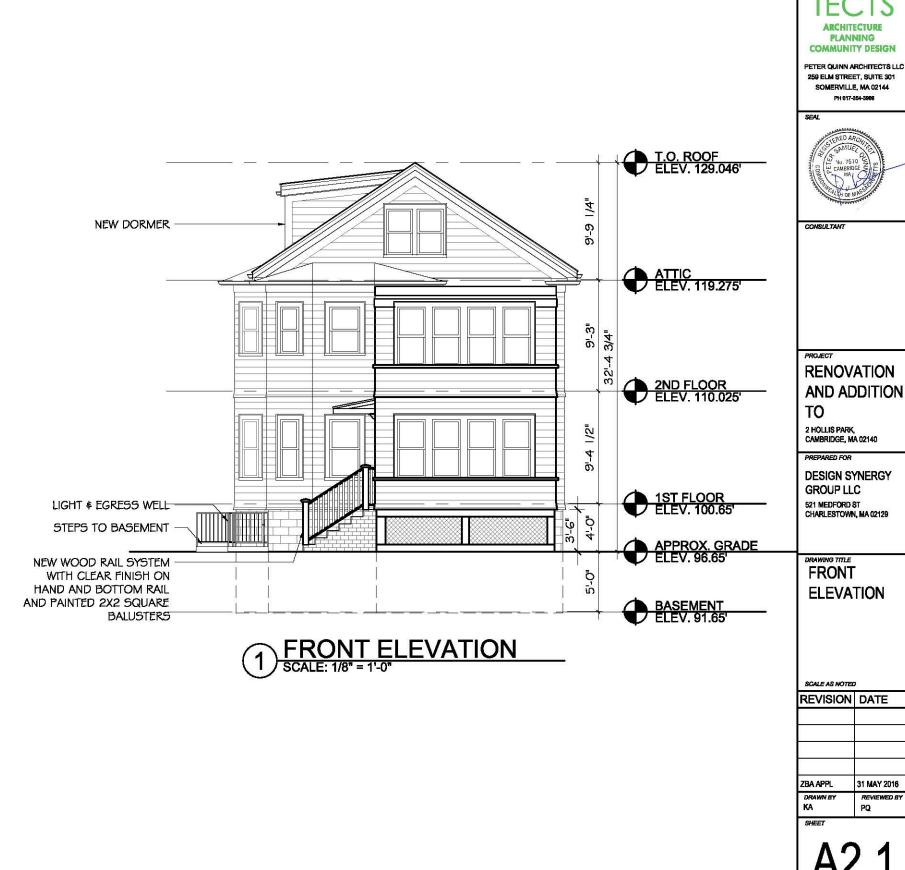

A literal enforcement of the provisions of the Ordinance would involve a substantial hardship because the pre-existing two family dwelling is dated and in need of siginificant upgrades to its internal systems and modernizations of its internal layout. The proposed dormer (conforming to the dormer guidelines) to the third floor attic space will provide a home office for the Petitioner and the additional bedrooms on the second floor will provide for extended stays for Petitioner's family who visit from Thailand often for extended stays.

The hardship is owing to the siting of the preexisting non-conforming structure that is located within the right side setback as well as the gross floor area that exceeds the allowable FAR such that any change to the structure would require zoning relief. The proposed alterations to the structure conform to the dimensional requirements of the Ordinance and do not exacerbate any of the dimensional nonconformities.

2) Relief may be granted without nullifying or substantially derogating from the intent or purpose of this Ordinance for the following reasons:

The requested relief will not substantially derogate from the intent or purpose of the ordinance as the relief is modest in nature and will provide additional bedrooms creating a more family friendly living environment while also improving Cambridge's aging housing stock with family friendly housing. Lastly, the dormers have been designed to be consistent with the dormer guidelines and are similar style to the neighboring homes within the district.

NO. OF DWELLING UNITS:

NO. OF PARKING SPACES:

NO. OF LOADING AREAS:

DISTANCE TO NEAREST BLDG.

HEIGHT

LENGTH

WIDTH

**EXISTING** <u>REQUESTE</u>D **ORDINANCE CONDITIONS CONDITIONS REQUIREMENTS** TOTAL GROSS FLOOR AREA: 2780 2746 1187 (max.) LOT AREA: 2375 2375 5000 (min.) RATIO OF GROSS FLOOR AREA 1.17 1.16 . 5 (max.) TO LOT AREA: 2 2,500 LOT AREA FOR EACH DWELLING UNIT: 1187 1187 (min.) 40' SIZE OF LOT: WIDTH 40' 50' (min.) DEPTH 60.74' 60.74' n/a SETBACKS IN FEET: FRONT >4' >4' 15' (min.) 7.5' 7.5' REAR 25' (min.) LEFT SIDE 9.8' 7'6" 9.8' (min.) RIGHT SIDE 2.5' 2.5' 7'6" (min.)