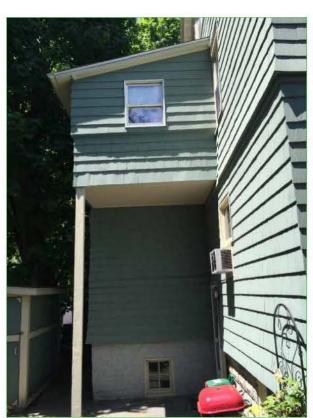

No congestion, hazard, or substantial change in the established neighborhood character will result from approval of the application because the rear facing windows well/egress is sited in the rear of the lot and the additional windows will be sheilded by a fence, trees and landscaping.