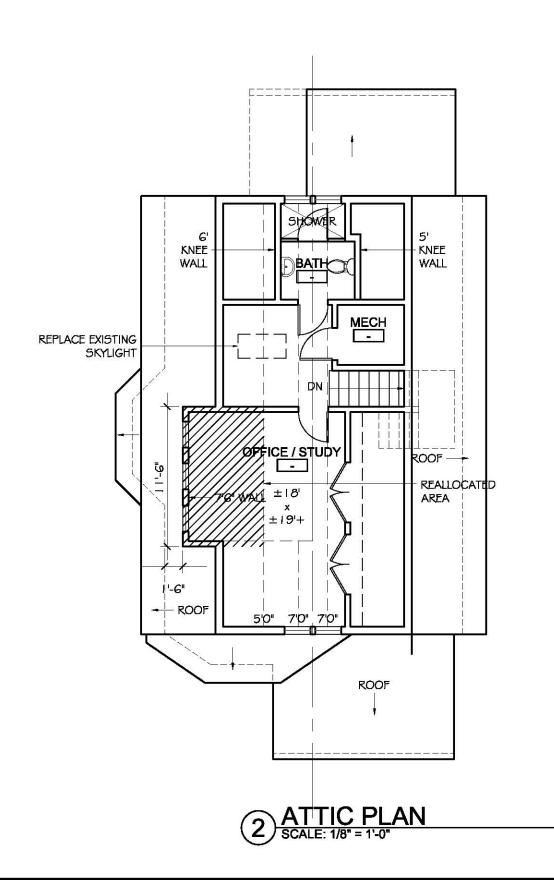

A literal enforcement of the provisions of the Ordinance would involve a substantial hardship because the pre-existing two family dwelling is dated and in need of siginificant upgrades to its internal systems and modernizations of its internal layout. The proposed dormer (conforming to the dormer guidelines) to the third floor attic space will provide a home office for the Petitioner and the additional bedrooms on the second floor will provide for extended stays for Petitioner's family who visit from Thailand often for extended stays.

2) Relief may be granted without nullifying or substantially derogating from the intent or purpose of this Ordinance for the following reasons:

The requested relief will not substantially derogate from the intent or purpose of the ordinance as the relief is modest in nature and will provide additional bedrooms creating a more family friendly living environment while also improving Cambridge's aging housing stock with family friendly housing. Lastly, the dormers have been designed to be consistent with the dormer guidelines and are similar style to the neighboring homes within the district.