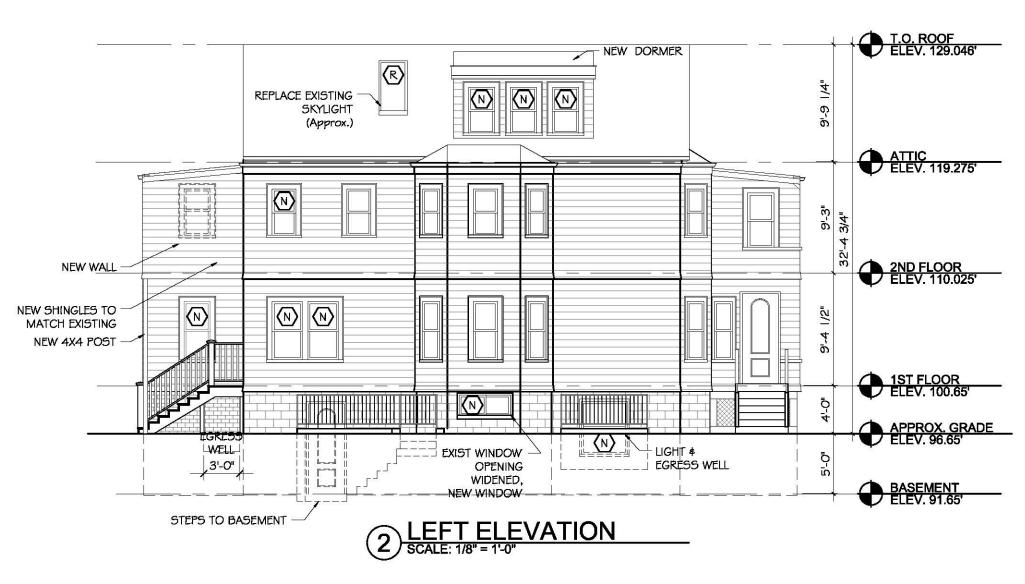

No congestion, hazard, or substantial change in the established neighborhood character will result from approval of the application because the rear facing windows well/egress is sited in the rear of the lot and the additional windows will be sheilded by a fence, trees and landscaping.

Nuisance or hazard would not be created to the detriment of the health, safety and/or welfare of the occupant of the proposed use or the citizens of the City for the following reasons:

No nuisance or hazard will be created nor will any detriment to the health, safety and/or welfare of the of occupants of the proposed use or the citizens of the City because the proposed windows will provide the appropriate light and air into the garden level living space and will not create negative issues of privacy.

For other reasons, the proposed use would not impair the integrity of the district or adjoining district or otherwise derogate from the intent or purpose of this ordinance for the following reasons:

The windows pattern and placement will provide the required amount of light and air into the garen level units consistent with the intent and purpose of the ordinance. Additionally the City Council recently passed the "Barret Petition" encouraging garden level dwelling units by exempting the gross floor area regardless of the floor to ceiling height.