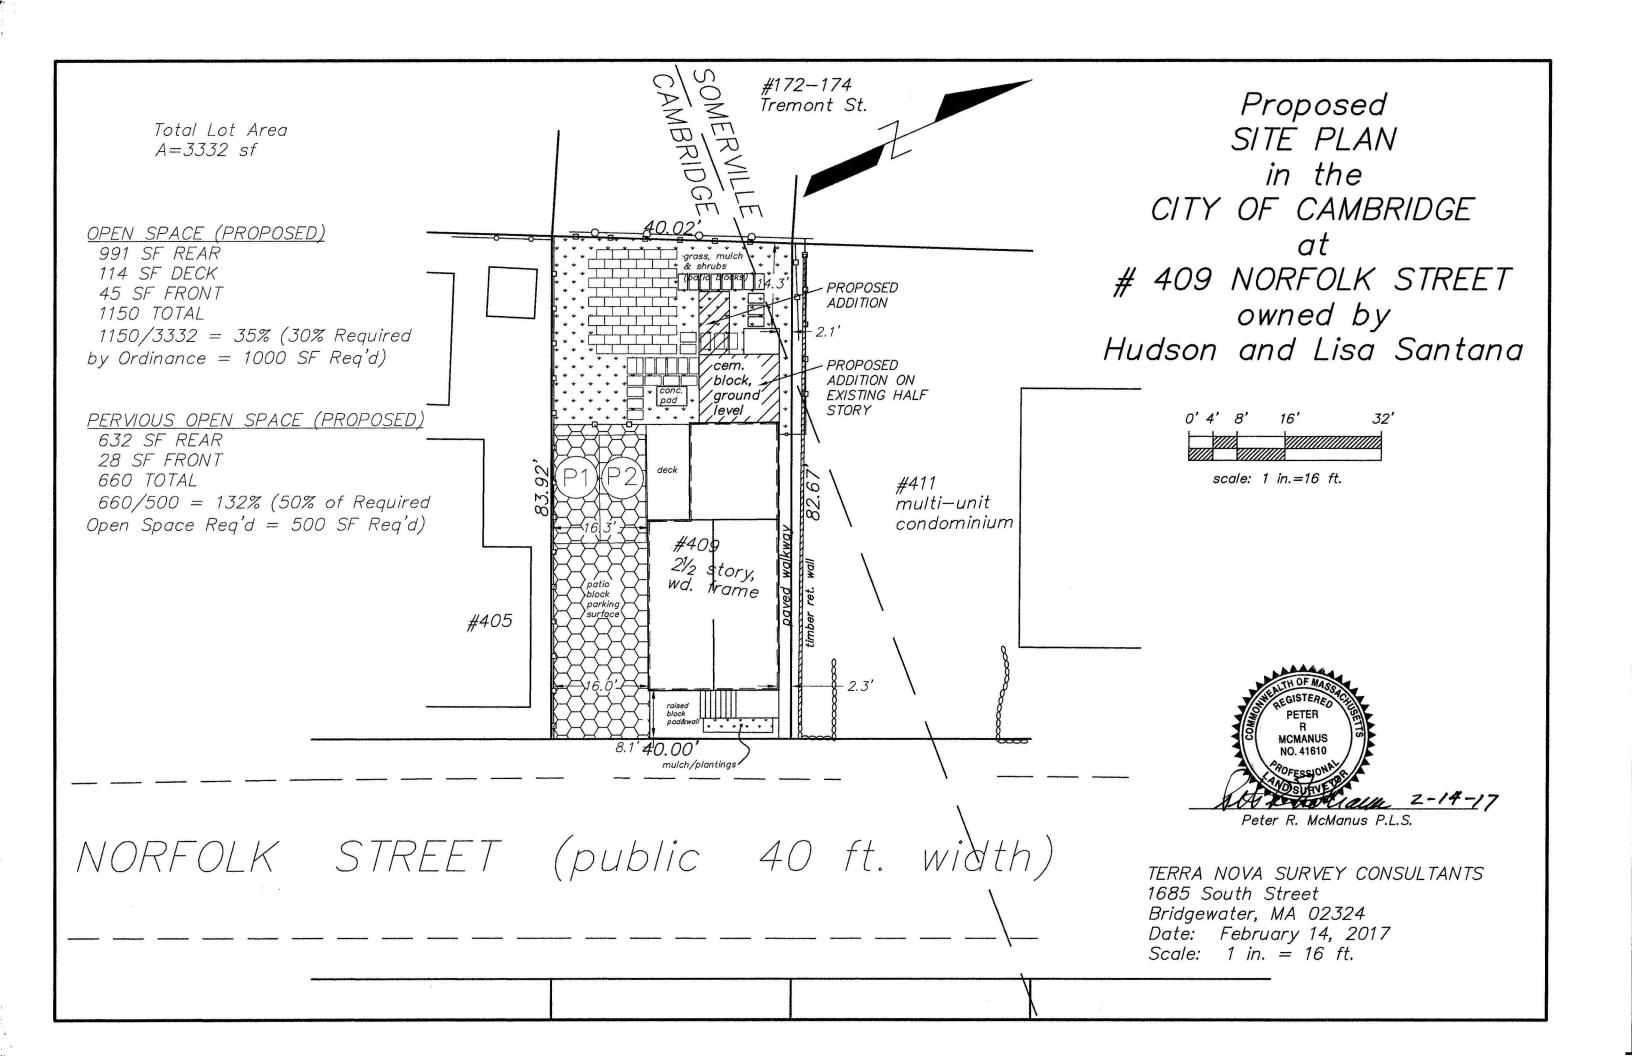

### CITY OF CAMBRIDGE MASSACHUSETTS BOARD OF ZONING APPEAL 831 MASSACHUSETTS AVENUE CAMBRIDGE, MA 02139 617 349-6100

BZA APPLICATION FORM

Plan No:

BZA-012626-2017

GENERAL INFORMATION

| Special Pe |          | ereby per        | uons the Boa | Verience          | _             |              |                                                   |            |
|------------|----------|------------------|--------------|-------------------|---------------|--------------|---------------------------------------------------|------------|
|            |          |                  |              | Variance :        |               |              | ppeal :                                           |            |
| PETITIONE  | ER:      | Hudson           | & Lisa Sar   | ntana - C/O Da    | vid Sisson,   | Architect    |                                                   |            |
| PETITIONE  | ER'S ADI | DRESS:           | 238 5T       | H ST PROVIDEN     | CE, RI 0290   | 6            |                                                   |            |
| OCATION    | OF PRO   | PERTY:           | 409 Nor      | folk St Cambr     | idge, MA 02   | 2139         |                                                   |            |
| YPE OF C   | OCCUPA   | NCY:             | 2 FAMILY     | OWELLING          | ZONING        | G DISTRICT : | Residence C-1                                     | Zone       |
| REASON F   | OR PET   | TION:            |              |                   |               |              |                                                   |            |
|            |          | Add              | tions        |                   |               |              |                                                   |            |
| ESCRIPT    | ION OF I | PETITION         | ER'S PROPOS  | BAL:              |               |              |                                                   |            |
| vard, an   | nd from  | t yard<br>ack is | setbacks.    | Side and front    | t yard setb   | acks are ex  | from side yard<br>isting non-con<br>er as part of | forming.   |
| SECTIONS   | OF ZON   | ING ORD          | NANCE CITE   | D:                |               |              |                                                   |            |
| Article    | 5.000    |                  | Section      | 5.31 (Table o     | of Dimensio   | nal Requirem | ments).                                           |            |
| Article    | 8.000    |                  | Section      | 8.22.3 (Non-C     | Conforming    | Structure).  |                                                   |            |
|            |          |                  |              | Original Signatur | _             | DAVID        | Petitioner(s) / Own SISSO~  (Print Name)          | (ALLHITET) |
|            |          |                  |              |                   | _             |              | ence ri                                           |            |
|            |          | 0                |              | Tel.              | No. :         | ,            | 95-7070                                           |            |
| Date : _   |          | 3.               | 1-17         | E-M               | ail Address : | dau          | e (2) cls-                                        | arch.com   |