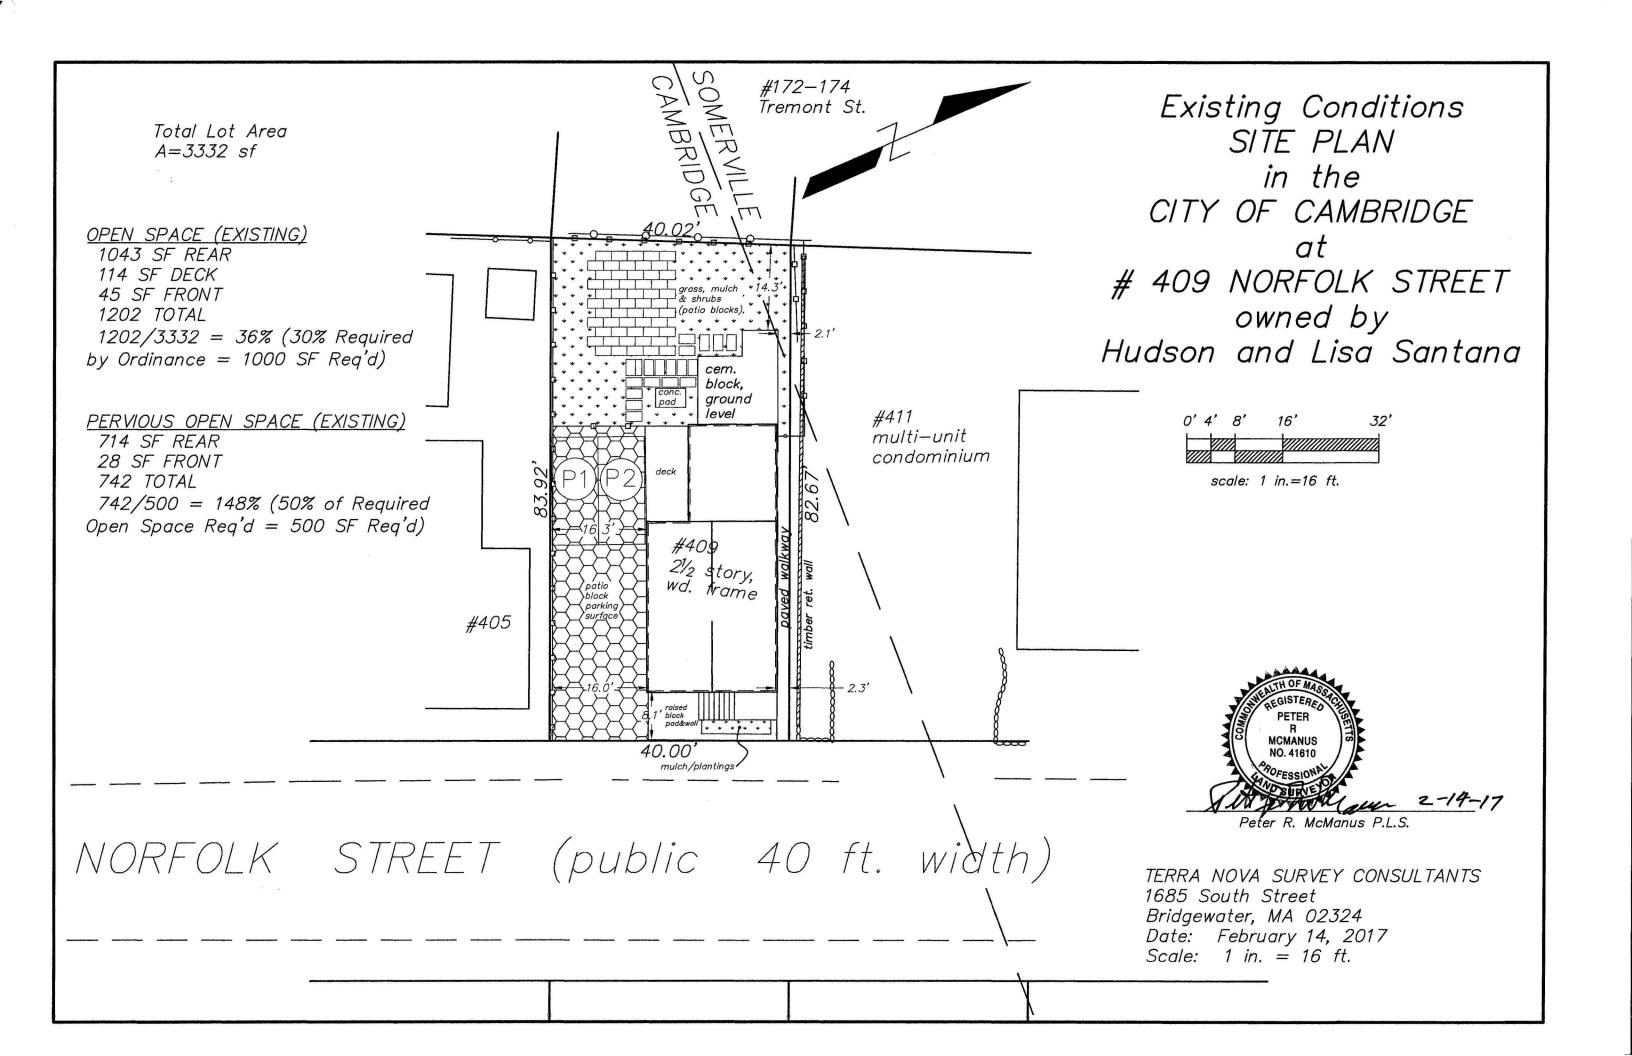

### CITY OF CAMBRIDGE MASSACHUSETTS BOARD OF ZONING APPEAL 831 MASSACHUSETTS AVENUE CAMBRIDGE, MA 02139 617 349-6100

BZA APPLICATION FORM

Plan No:

BZA-012626-2017

GENERAL INFORMATION

| Special Pe |          | ereby per        | uons the Boa | Verience          | _             |              |                                                   |            |
|------------|----------|------------------|--------------|-------------------|---------------|--------------|---------------------------------------------------|------------|
|            |          |                  |              | Variance :        |               |              | ppeal :                                           |            |
| PETITIONE  | ER:      | Hudson           | & Lisa Sar   | ntana - C/O Da    | vid Sisson,   | Architect    |                                                   |            |
| PETITIONE  | ER'S ADI | DRESS:           | 238 5T       | H ST PROVIDEN     | CE, RI 0290   | 6            |                                                   |            |
| OCATION    | OF PRO   | PERTY:           | 409 Nor      | folk St Cambr     | idge, MA 02   | 2139         |                                                   |            |
| YPE OF C   | OCCUPA   | NCY:             | 2 FAMILY     | OWELLING          | ZONING        | G DISTRICT : | Residence C-1                                     | Zone       |
| REASON F   | OR PET   | TION:            |              |                   |               |              |                                                   |            |
|            |          | Add              | tions        |                   |               |              |                                                   |            |
| ESCRIPT    | ION OF I | PETITION         | ER'S PROPOS  | BAL:              |               |              |                                                   |            |
| vard, an   | nd from  | t yard<br>ack is | setbacks.    | Side and front    | t yard setb   | acks are ex  | from side yard<br>isting non-con<br>er as part of | forming.   |
| SECTIONS   | OF ZON   | ING ORD          | NANCE CITE   | D:                |               |              |                                                   |            |
| Article    | 5.000    |                  | Section      | 5.31 (Table o     | of Dimensio   | nal Requirem | ments).                                           |            |
| Article    | 8.000    |                  | Section      | 8.22.3 (Non-C     | Conforming    | Structure).  |                                                   |            |
|            |          |                  |              | Original Signatur | _             | DAVID        | Petitioner(s) / Own SISSO~  (Print Name)          | (ALLHITET) |
|            |          |                  |              |                   | _             |              | ence ri                                           |            |
|            |          | 0                |              | Tel.              | No. :         | ,            | 95-7070                                           |            |
| Date : _   |          | 3.               | 1-17         | E-M               | ail Address : | dau          | e (2) cls-                                        | arch.com   |