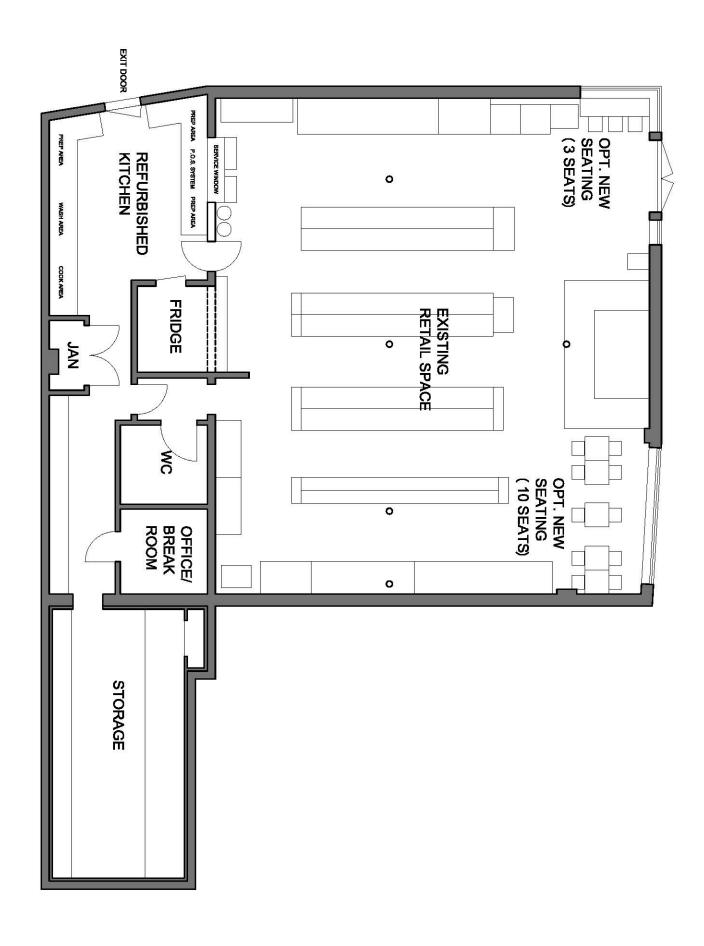

### **RICHDALE AVENUE**

| 03/29/17 | PROPOSED FLOOR PLAN | PROJECT: THISTLE AND SHAMROCK 62 WALDEN STREET CAMBRIDGE MA | ARCHITECT: ANDREW RICHARD 565 FRANKLIN STREET CAMBRIDGE, MA 02139 617-775-1942 richarddesign@comcast.net |  |
|----------|---------------------|-------------------------------------------------------------|----------------------------------------------------------------------------------------------------------|--|
| A 4      | 00415 4/01 4/       | OWNER:                                                      |                                                                                                          |  |
| A1       | SCALE: 1/8" = 1'    | JACKSON HALL                                                |                                                                                                          |  |