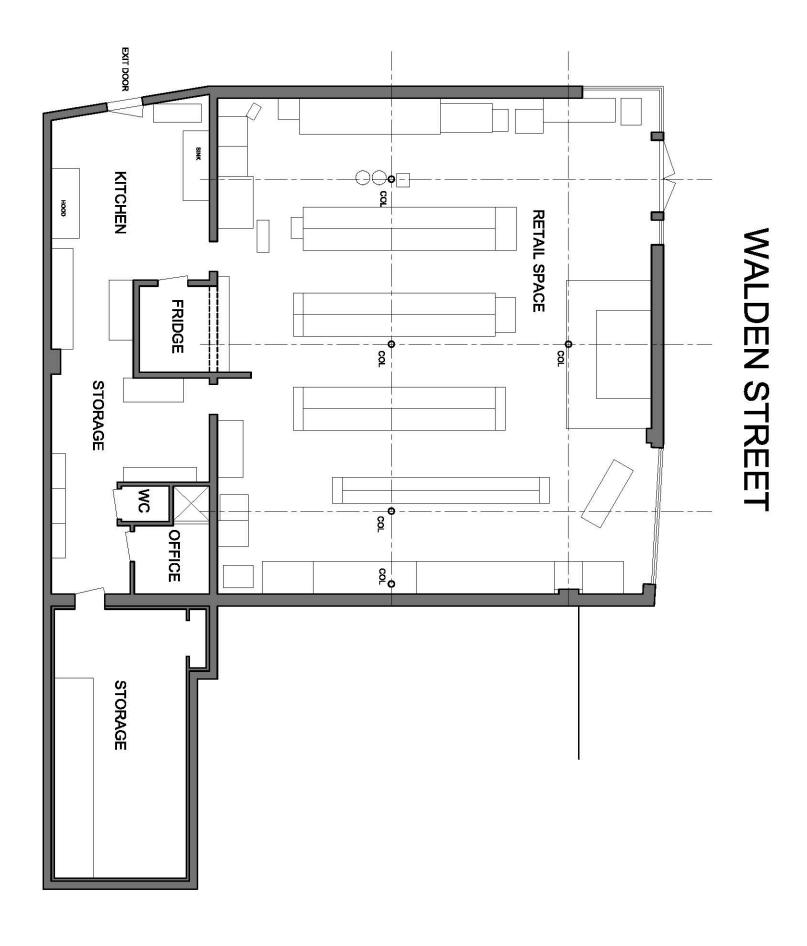

## RICHDALE AVENUE

| 03/29/17     |                     | PROJECT: THISTLE AND SHAMROCK    | ARCHITECT: ANDREW RICHARD 565 FRANKLIN STREET                    |  |
|--------------|---------------------|----------------------------------|------------------------------------------------------------------|--|
|              | EXISTING FLOOR PLAN | 62 WALDEN STREET<br>CAMBRIDGE MA | CAMBRIDGE, MA 02139<br>617-775-1942<br>richarddesign@comcast.net |  |
|              |                     | OWNER:                           |                                                                  |  |
| A()          | SCALE: 1/8" = 1'    | JACKSON HALL                     |                                                                  |  |
| / <b>1</b> 0 |                     |                                  |                                                                  |  |

# WALDEN STREET