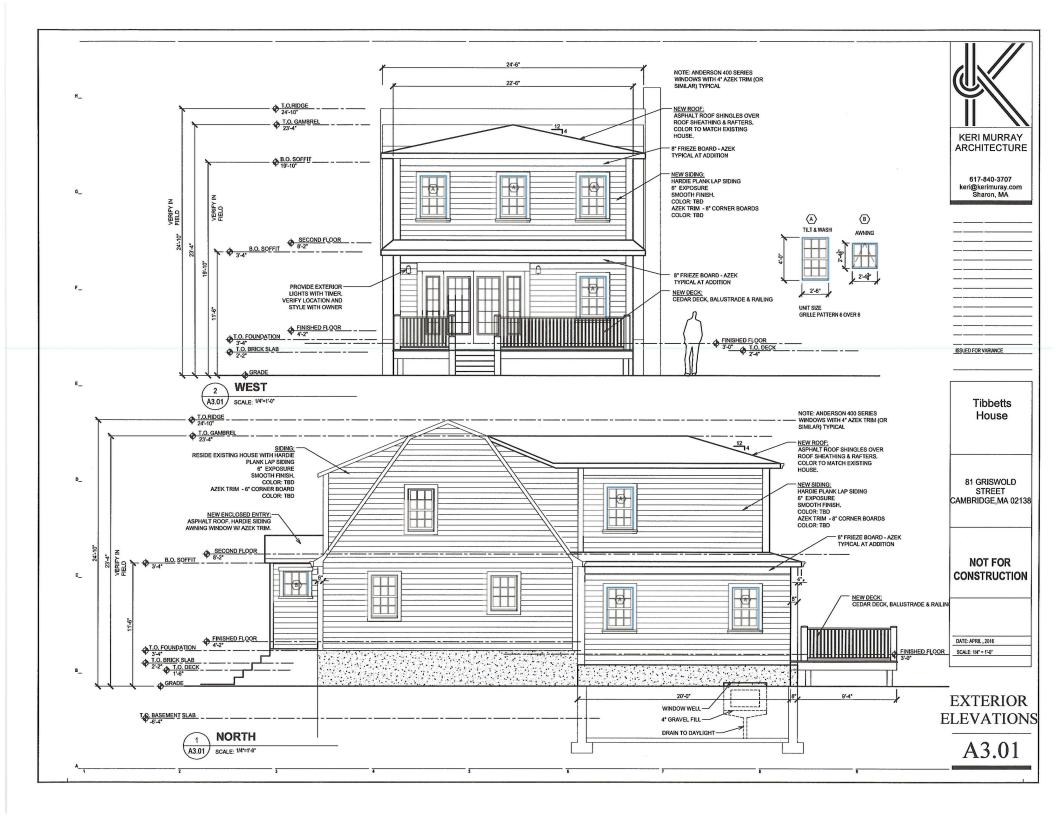

The proposed exterior modifications are sympathetically designed with the appropriate scaled elements and materials to match the existing house and further reinforce the asthetic qualities of the district.

The proposed massing is such that no part of the addition is larger than the original house to preserve the passage of light and air. The proposed addition is no closer to the side lot line than the existing structure or deck.