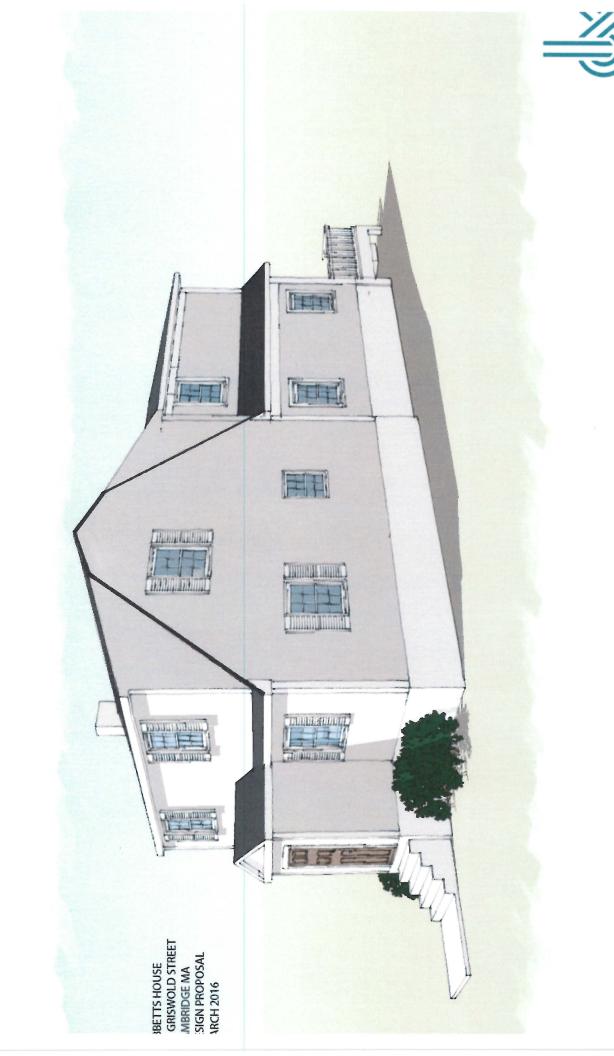

The proposed exterior modifications are sympathetically designed with the appropriate scaled elements and materials to match the existing house and further reinforce the asthetic qualities of the district.

The proposed massing is such that no part of the addition is larger than the original house to preserve the passage of light and air. The proposed addition is no closer to the side lot line than the existing structure or deck.

The addition does not encroach or infringe on any neighboring residential properties, nor would it serve to create a situation where any neighbor quality of life, property value, or peaceful coexistence would be negatively affected.