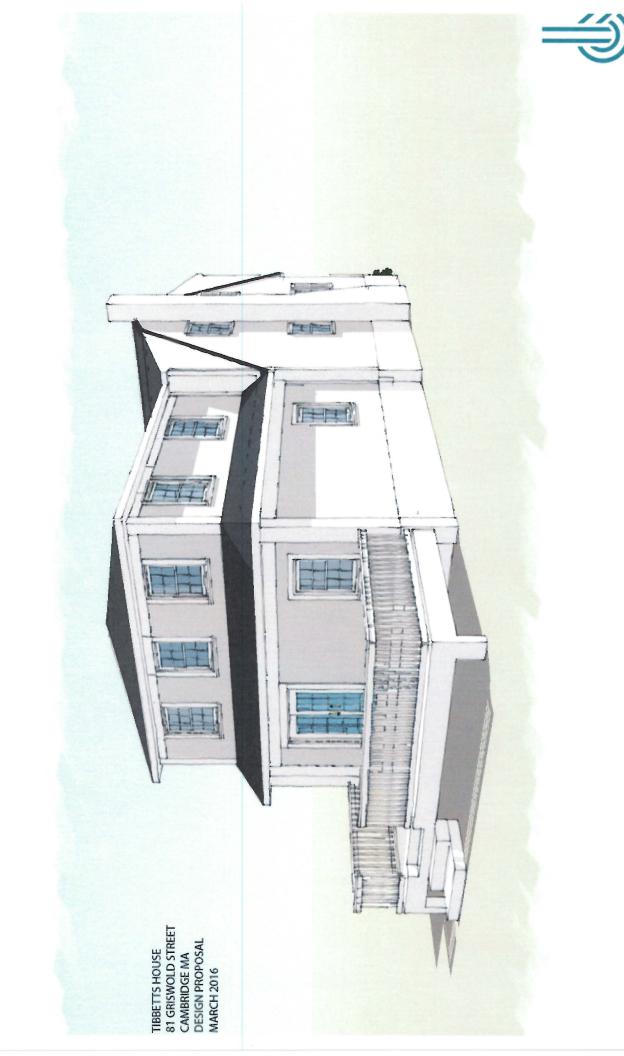

The proposed exterior modifications are sympathetically designed with the appropriate scaled elements and materials to match the existing house and further reinforce the asthetic qualities of the district.

The proposed massing is such that no part of the addition is larger than the original house to preserve the passage of light and air. The proposed addition is no closer to the side lot line than the existing structure or deck.

The addition does not encroach or infringe on any neighboring residential properties, nor would it serve to create a situation where any neighbor quality of life, property value, or peaceful coexistence would be negatively affected.