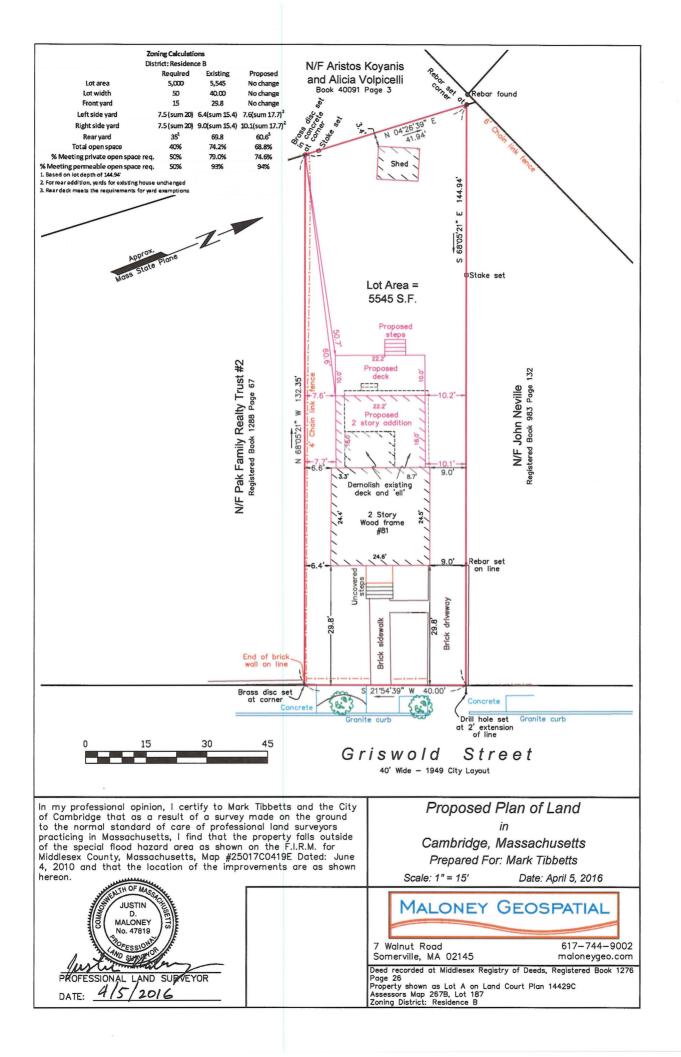

Section 5.3 Table 5-1 requires an R-B side yard setback sum of 20'-0". The pre-exisitng condition does not meet this total side yard requirement. The existing side yard sum totals 15'-6". The pre-exisitng condition does not meet the minimum side yard requirement of 7'-6" on one side of the lot per Section 5.3 Table 5-1. The proposed addition will meet the required minimum of 7'-6" from the side yard lot lineand the total side yards of the addition will total 17'-6". We request relief from this applicable provision since the undersized total side yard is a pre-existing condition

The pre-existing condition is owing to the shape of the land which does not meet the R-B minimum of 50' in width. The lot is 40' in width. This pre-existing conditionpresents a hardship in meeting the requirement.

|                                  |               | EXISTING<br>CONDITIONS | REQUESTED CONDITIONS | ORDINANCE<br>REQUIREMENTS <sup>1</sup> |            |
|----------------------------------|---------------|------------------------|----------------------|----------------------------------------|------------|
| TOTAL GROSS FLOOR A              | REA:          | 1152                   | 784                  | 2690                                   | (max.)     |
| LOT AREA:                        |               | 5545                   | 0                    | 5000                                   | (min.)     |
| RATIO OF GROSS FLOOT             | R AREA        | 0.21                   | 0.35                 | 0.5                                    | (max.)     |
| LOT AREA FOR EACH D              | WELLING UNIT: | na<br>                 | na                   | na na                                  | (min.)     |
| SIZE OF LOT:                     | WIDTH         | 40.0                   | 0                    | 50.0                                   | (min.)     |
|                                  | DEPTH         | 69.8                   | 60.6                 | 25.0                                   |            |
| SETBACKS IN FEET:                | FRONT         | 29.8                   | 24.8                 | 15.0                                   | (min.)     |
|                                  | REAR          | 69.8                   | 60.6                 | 35.0                                   | (min.)     |
|                                  | LEFT SIDE     | 6.4                    | 7.6                  | 7.5                                    | (min.)     |
|                                  | RIGHT SIDE    | 9.0                    | 10.1                 | 7.5                                    | (min.)     |
| SIZE OF BLDG.:                   | HEIGHT        | 24.10                  | 24.10                | 35.0                                   | (max.)     |
|                                  | LENGTH        | 24.5                   | 20.0                 | 0                                      |            |
|                                  | WIDTH         | 24.5                   | 22.3                 | 00                                     |            |
| RATIO OF USABLE OPE              | N SPACE       | 74.2%                  | 68.8%                | 40.0%                                  | (min.)     |
| NO. OF DWELLING UNI              | <u>rs:</u>    | 0                      | 0                    | 00                                     | (max.)     |
| NO. OF PARKING SPAC              | ES:           | 0                      | 0                    | 0                                      | (min./max) |
| NO. OF LOADING AREA              | <u>s:</u>     | 0                      | 0                    | 0                                      | (min.)     |
| DISTANCE TO NEAREST ON SAME LOT: | BLDG.         | 0                      | 0                    | 0                                      | (min.)     |