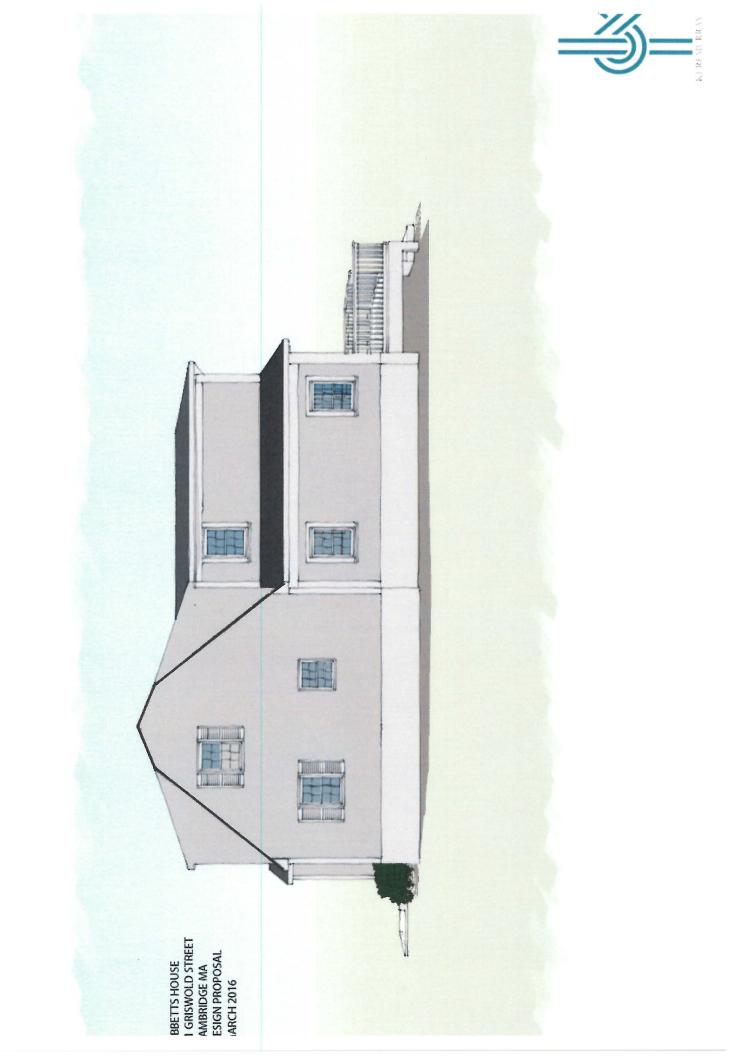

The proposed exterior modifications are sympathetically designed with the appropriate scaled elements and materials to match the existing house and further reinforce the asthetic qualities of the district.

The proposed massing is such that no part of the addition is larger than the original house to preserve the passage of light and air. The proposed addition is no closer to the side lot line than the existing structure or deck.

The addition does not encroach or infringe on any neighboring residential properties, nor would it serve to create a situation where any neighbor quality of life, property value, or peaceful coexistence would be negatively affected.