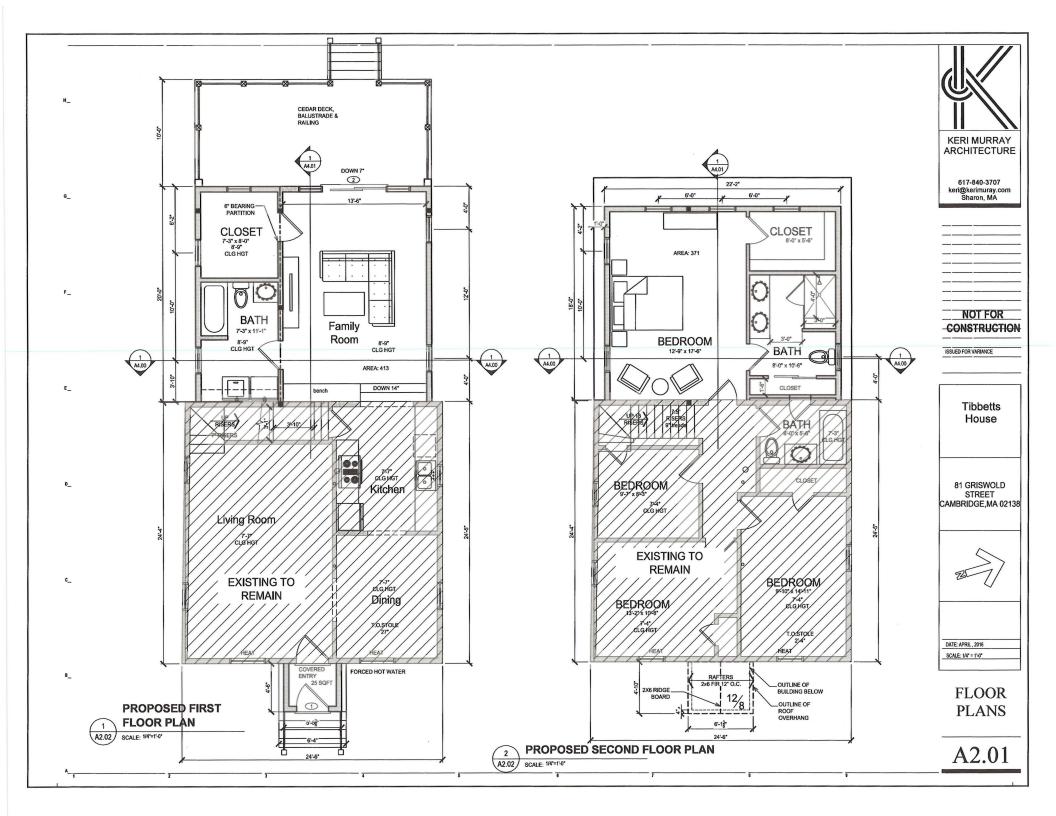

Section 5.3 Table 5-1 requires an R-B side yard setback sum of 20'-0". The pre-exisitng condition does not meet this total side yard requirement. The existing side yard sum totals 15'-6". The pre-exisitng condition does not meet the minimum side yard requirement of 7'-6" on one side of the lot per Section 5.3 Table 5-1. The proposed addition will meet the required minimum of 7'-6" from the side yard lot lineand the total side yards of the addition will total 17'-6". We request relief from this applicable provision since the undersized total side yard is a pre-existing condition

The pre-existing condition is owing to the shape of the land which does not meet the R-B minimum of 50' in width. The lot is 40' in width. This pre-existing conditionpresents a hardship in meeting the requirement.

|                                  |               | EXISTING<br>CONDITIONS | REQUESTED CONDITIONS | ORDINANCE<br>REQUIREMENTS <sup>1</sup> |            |
|----------------------------------|---------------|------------------------|----------------------|----------------------------------------|------------|
| TOTAL GROSS FLOOR A              | REA:          | 1152                   | 784                  | 2690                                   | (max.)     |
| LOT AREA:                        |               | 5545                   | 0                    | 5000                                   | (min.)     |
| RATIO OF GROSS FLOOT             | R AREA        | 0.21                   | 0.35                 | 0.5                                    | (max.)     |
| LOT AREA FOR EACH D              | WELLING UNIT: | na<br>                 | na                   | na na                                  | (min.)     |
| SIZE OF LOT:                     | WIDTH         | 40.0                   | 0                    | 50.0                                   | (min.)     |
|                                  | DEPTH         | 69.8                   | 60.6                 | 25.0                                   |            |
| SETBACKS IN FEET:                | FRONT         | 29.8                   | 24.8                 | 15.0                                   | (min.)     |
|                                  | REAR          | 69.8                   | 60.6                 | 35.0                                   | (min.)     |
|                                  | LEFT SIDE     | 6.4                    | 7.6                  | 7.5                                    | (min.)     |
|                                  | RIGHT SIDE    | 9.0                    | 10.1                 | 7.5                                    | (min.)     |
| SIZE OF BLDG.:                   | HEIGHT        | 24.10                  | 24.10                | 35.0                                   | (max.)     |
|                                  | LENGTH        | 24.5                   | 20.0                 | 0                                      |            |
|                                  | WIDTH         | 24.5                   | 22.3                 | 00                                     |            |
| RATIO OF USABLE OPE              | N SPACE       | 74.2%                  | 68.8%                | 40.0%                                  | (min.)     |
| NO. OF DWELLING UNI              | <u>rs:</u>    | 0                      | 0                    | 00                                     | (max.)     |
| NO. OF PARKING SPAC              | ES:           | 0                      | 0                    | 0                                      | (min./max) |
| NO. OF LOADING AREA              | <u>s:</u>     | 0                      | 0                    | 0                                      | (min.)     |
| DISTANCE TO NEAREST ON SAME LOT: | BLDG.         | 0                      | 0                    | 0                                      | (min.)     |

- Section 5.3, Table 5-1 requires an R-B side yard setback sum of 20'-0". The pre-existing condition does not meet this total side yard requirement. The existing side yard sum totals 15'-6".
- The pre-existing condition does not meet the minimum side yard requirement of 7'-6" on one side of the lot per Section 5.3, Table 5-1. The proposed addition will meet the required minimum of 7'-6" from the side yard lot line; and the total side yards of the addition will total 17'-6".
- We request relief from this applicable provision since the undersized total side yard is a pre-existing condition.
- All other conditions of the bylaws are met as follows:
  - The proposed addition is less than the allowable Floor Area Ratio, building height requirement, and rear and front yard requirements for the primary structure. The addition is not visible from the street so that its existence will not contribute to the appearance that the houses are any closer together than they already are, or impact the neighborhood in any adverse visual way.
  - The proposed exterior modifications are sympathetically designed with appropriately scaled elements and materials to match the existing house and further reinforce the aesthetic qualities of the district.
  - The proposed massing is such that no part of the addition is larger than the original house to preserve the passage of light and air. The proposed addition is no closer to the side lot line than the existing structure or deck.
  - The addition does not encroach or infringe on any neighboring residential properties, nor would it serve to create a situation where any neighbor's quality of life, property value, or peaceful co-existence would be negatively affected.