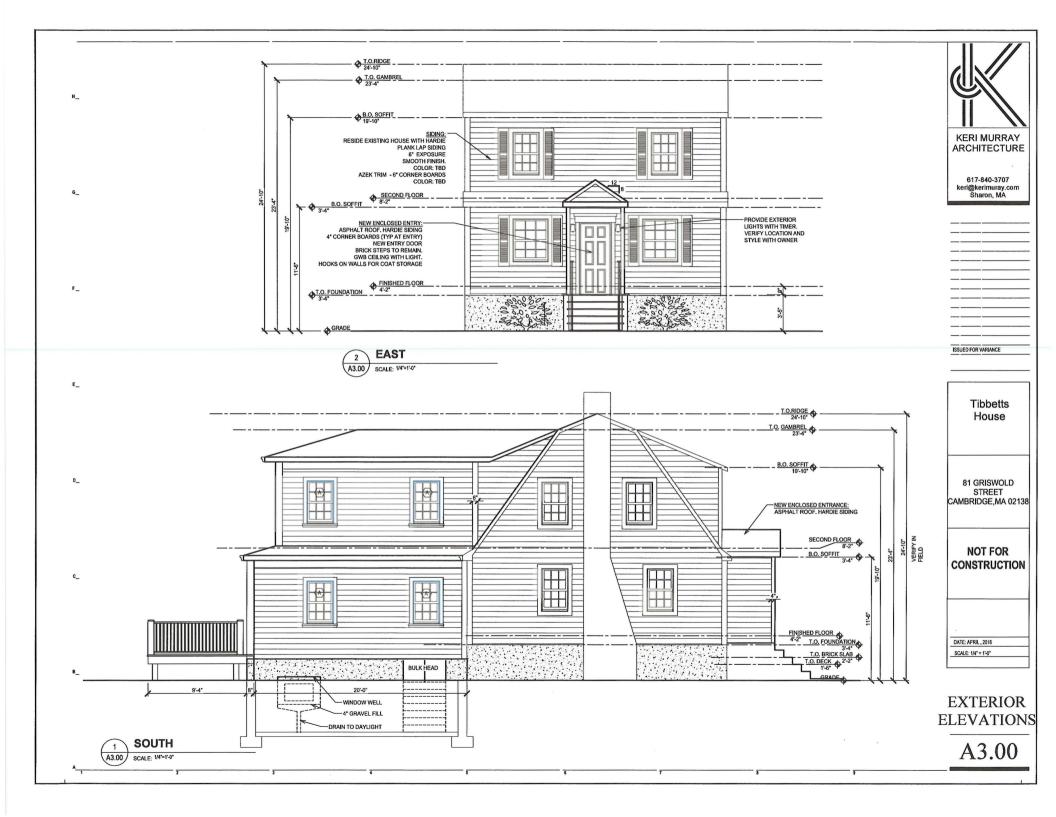

The proposed exterior modifications are sympathetically designed with the appropriate scaled elements and materials to match the existing house and further reinforce the asthetic qualities of the district.

The proposed massing is such that no part of the addition is larger than the original house to preserve the passage of light and air. The proposed addition is no closer to the side lot line than the existing structure or deck.