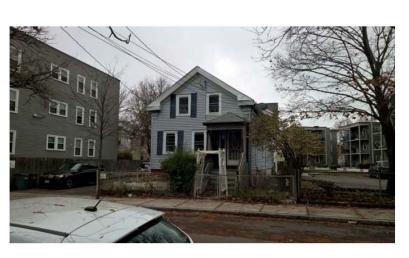

> **SPECIAL** PERMIT

sheet no.

3/22/2016 3:24:14 PM

3/22/2016 3:24:15 PM

3/22/2016 3:24:17 PM

EXISTING FRONT ELEVATION 1/4" = 1'-0"

client STEFAN DUBOULOZ

EXISTING BUILDING ELEVATIONS

date issued 03-20-16

> **SPECIAL PERMIT**

sheet no.

BZA 202

PROPOSED IN THIS SPECIAL PERMIT APPLICATION

EXISTING LEFT SIDE ELEVATION 1/4" = 1'-0"

client

STEFAN DUBOULOZ

> **SPECIAL PERMIT**

sheet no.

3/22/2016 3:24:26 PM

client STEFAN DUBOULOZ

title
EXISTING BUILDING ELEVATIONS

project 44 MARKET ST

thirty bow street somerville, ma 02143 architects@boyeswalson.com phone: (617) 629.8201