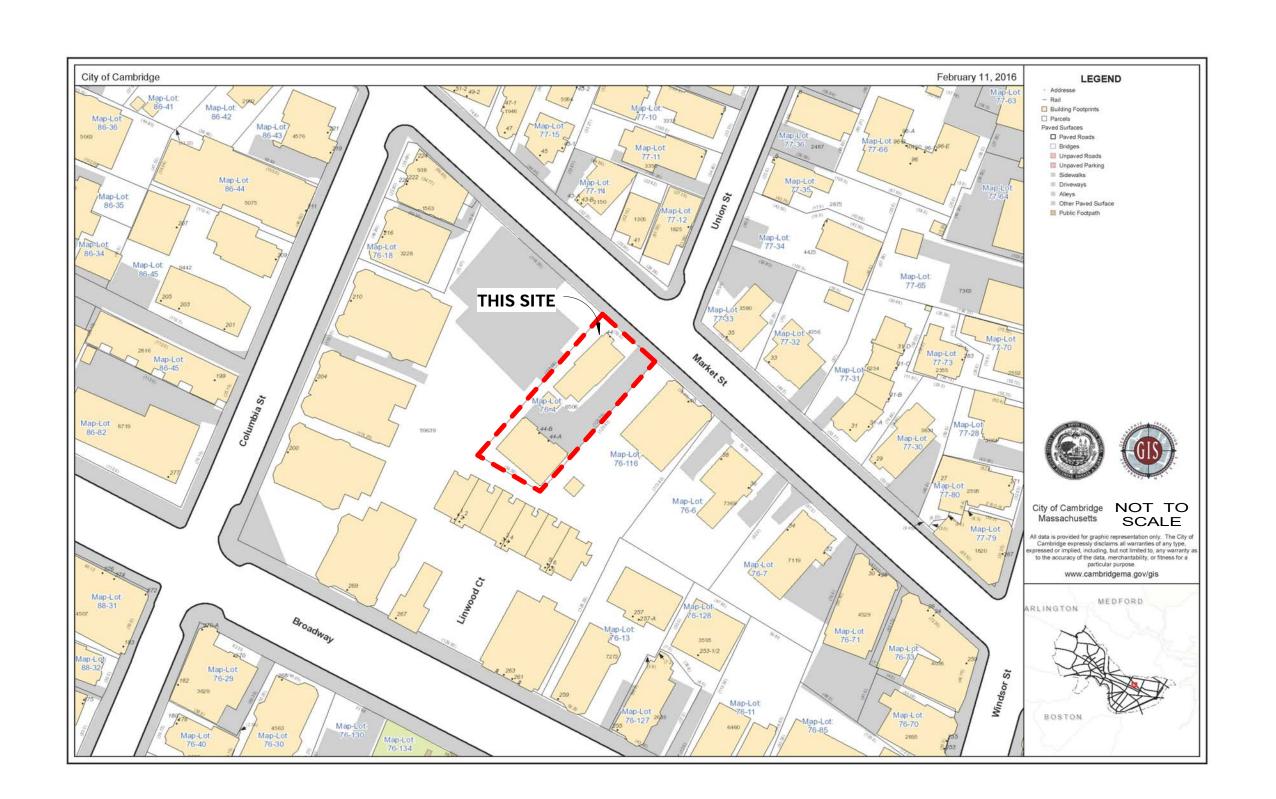

sheet no.

client STEFAN DUBOULOZ

**ASSESSORS MAP** 

ST

project 44 MARKET 3 BOYES-WATSON ARCHITECTS thirty bow street somerville, ma 02143 architects@boyeswatson.com phone: (617) 629.8200 fax: (617) 629.8201