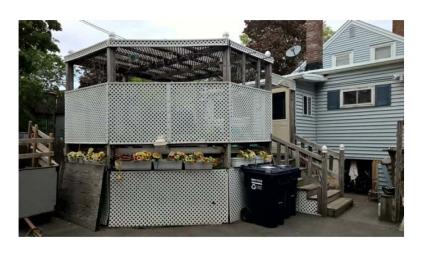

> **SPECIAL** PERMIT

sheet no.

3/22/2016 3:24:14 PM

3/22/2016 3:24:15 PM

3/22/2016 3:24:17 PM

EXISTING FRONT ELEVATION 1/4" = 1'-0"

client STEFAN DUBOULOZ

EXISTING BUILDING ELEVATIONS

date issued 03-20-16

> **SPECIAL PERMIT**

sheet no.

BZA 202

PROPOSED IN THIS SPECIAL PERMIT APPLICATION

EXISTING LEFT SIDE ELEVATION 1/4" = 1'-0"

client

STEFAN DUBOULOZ

> **SPECIAL PERMIT**

sheet no.

3/22/2016 3:24:26 PM

client STEFAN DUBOULOZ

title
EXISTING BUILDING ELEVATIONS

project 44 MARKET ST

thirty bow street somerville, ma 02143 architects@boyeswalson.com phone: (617) 629.8201