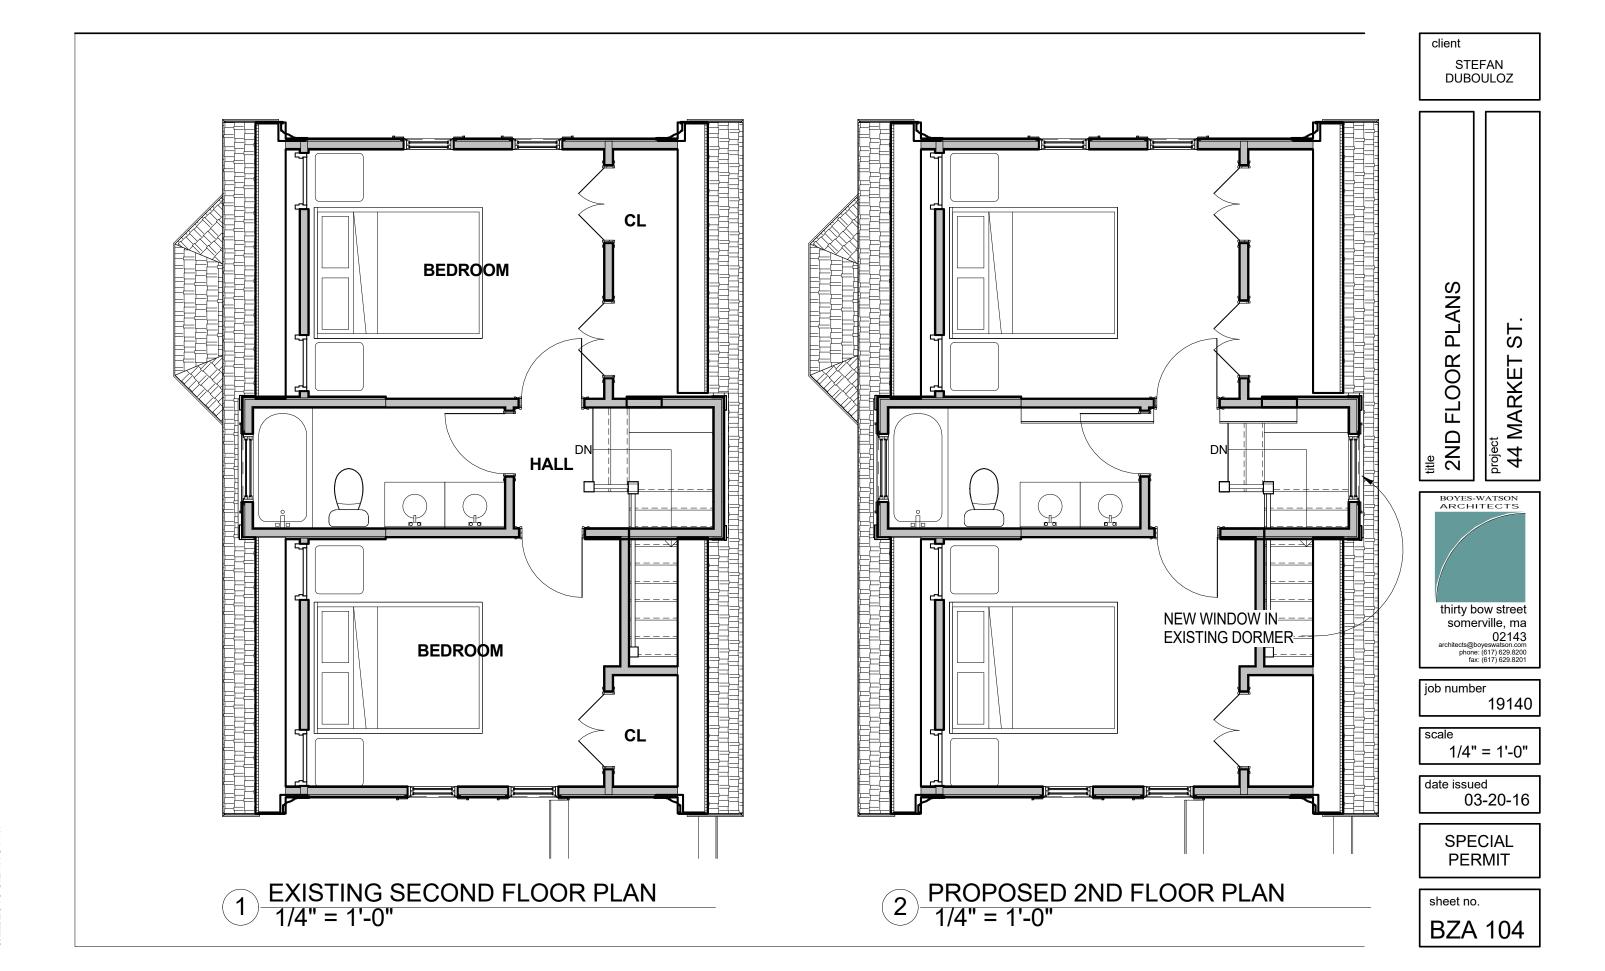

This Special Permit application seeks a modest rearrangement and addition of door and window openings on one face of the existing non-conforming single family residence. The requirements of the Ordinance can be met because this is a non-conforming structure, pre-existing the Ordinance, and violating setback requirements. Any modification or addition of openings requires and is eligible for a Special Permit.

Nuisance or hazard would not be created to the detriment of the health, safety and/or welfare of the occupant of the proposed use or the citizens of the City for the following reasons:

The proposed relocation and addition of window and door openings would not create a nuisance or hazard. It would facilitate the occupancy of the structure by making the window layout more rational relating to the interior uses of the building without impacting the privacy of abutters. It will also bring an as-of-right dormer in greater conformance to the Dormer Guidelines.

For other reasons, the proposed use would not impair the integrity of the district or adjoining district or otherwise derogate from the intent or purpose of this ordinance for the following reasons:

The relief is modest in nature and is limited to rearrangement of openings on the side of a non-conforming structure adjacent to a parking lot. It is in keeping with existing structures in the neighborhood and would not impair the integrity of the district.