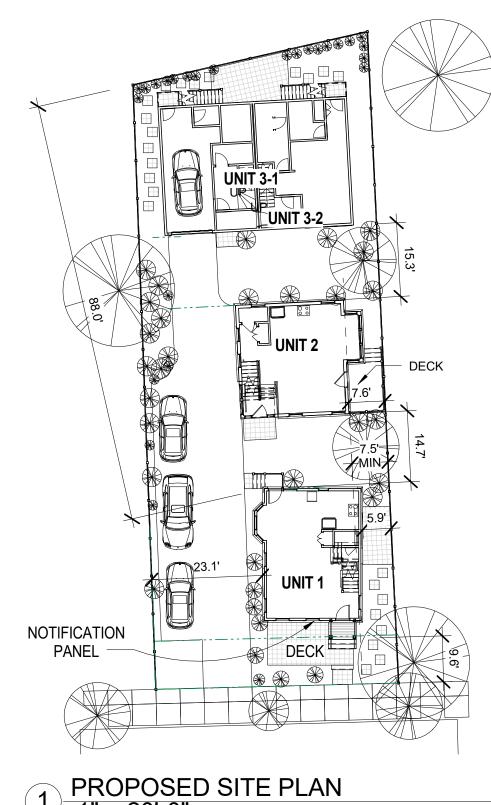

PROPOSED SITE PLAN 1" = 20'-0"

client STEFAN DUBOULOZ

ST.

PLAN title

project 44 MARKET S BOYES-WATSON ARCHITECTS thirty bow street somerville, ma 02143 architects@boyeswatson.com phone: (617) 629.8200 fax: (617) 629.8201

Describe where applicable, other occupancies on same lot, the size of adjacent buildings on same lot, and type of construction proposed, e.g.; wood frame, concrete, brick, steel, etc.

There are currently three buildings proposed for the lot, an existing three story two-family dwelling at the rear of the lot, a two story single family structure at the front of the lot, and a new two story structure between the two existing buildings. All buildings will be of Type VA construction with concrete or masonry foundation and wood frame superstructures above.