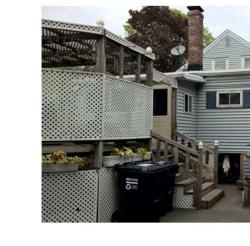

> **SPECIAL** PERMIT

sheet no.

3/22/2016 3:24:14 PM

3/22/2016 3:24:15 PM

3/22/2016 3:24:17 PM

EXISTING FRONT ELEVATION 1/4" = 1'-0"

client STEFAN DUBOULOZ

EXISTING BUILDING ELEVATIONS

date issued 03-20-16

> **SPECIAL PERMIT**

sheet no.

BZA 202

PROPOSED IN THIS SPECIAL PERMIT APPLICATION

EXISTING LEFT SIDE ELEVATION 1/4" = 1'-0"

client

STEFAN DUBOULOZ

> **SPECIAL PERMIT**

sheet no.

3/22/2016 3:24:26 PM

client STEFAN DUBOULOZ

title
EXISTING BUILDING ELEVATIONS

project 44 MARKET ST

thirty bow street somerville, ma 02143 architects@boyeswalson.com phone: (617) 629.8201