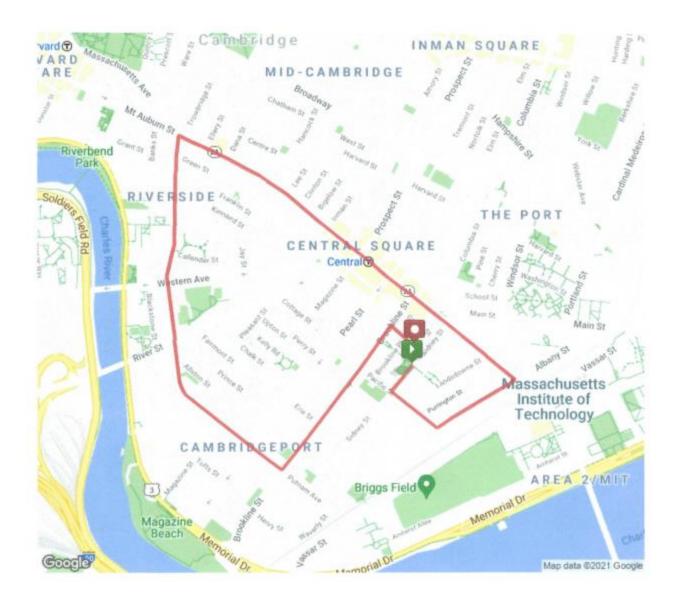

#### **SPECIAL EVENTS**

| APRIL 23 | Spring Classic 5K – 8:00 am – 12:00 pm (See Attached Route) |
|----------|-------------------------------------------------------------|
|          |                                                             |
|          |                                                             |

| Permit # | Record<br>Type   | <b>Event Date</b> | Time     | Location                                                                                                                                      | Guests<br>Expected | Event Name        | Organization          |
|----------|------------------|-------------------|----------|-----------------------------------------------------------------------------------------------------------------------------------------------|--------------------|-------------------|-----------------------|
| 208784   | Special<br>Event | 4/23/2023         | 8am-12pm | Start Location<br>64 -<br>Route: Sidney<br>St, Pacific St,<br>Albany St,<br>Massachusetts<br>Ave, Putnam<br>Ave, Brookline<br>St, Franklin St | 2000               | Spring Classic 5K | Clark E<br>Promotions |

Spring Classic 5K- Streets:

Sidney St, Pacific St, Albany St, Massachusetts Ave, Putnam Ave, Brookline St, Franklin St