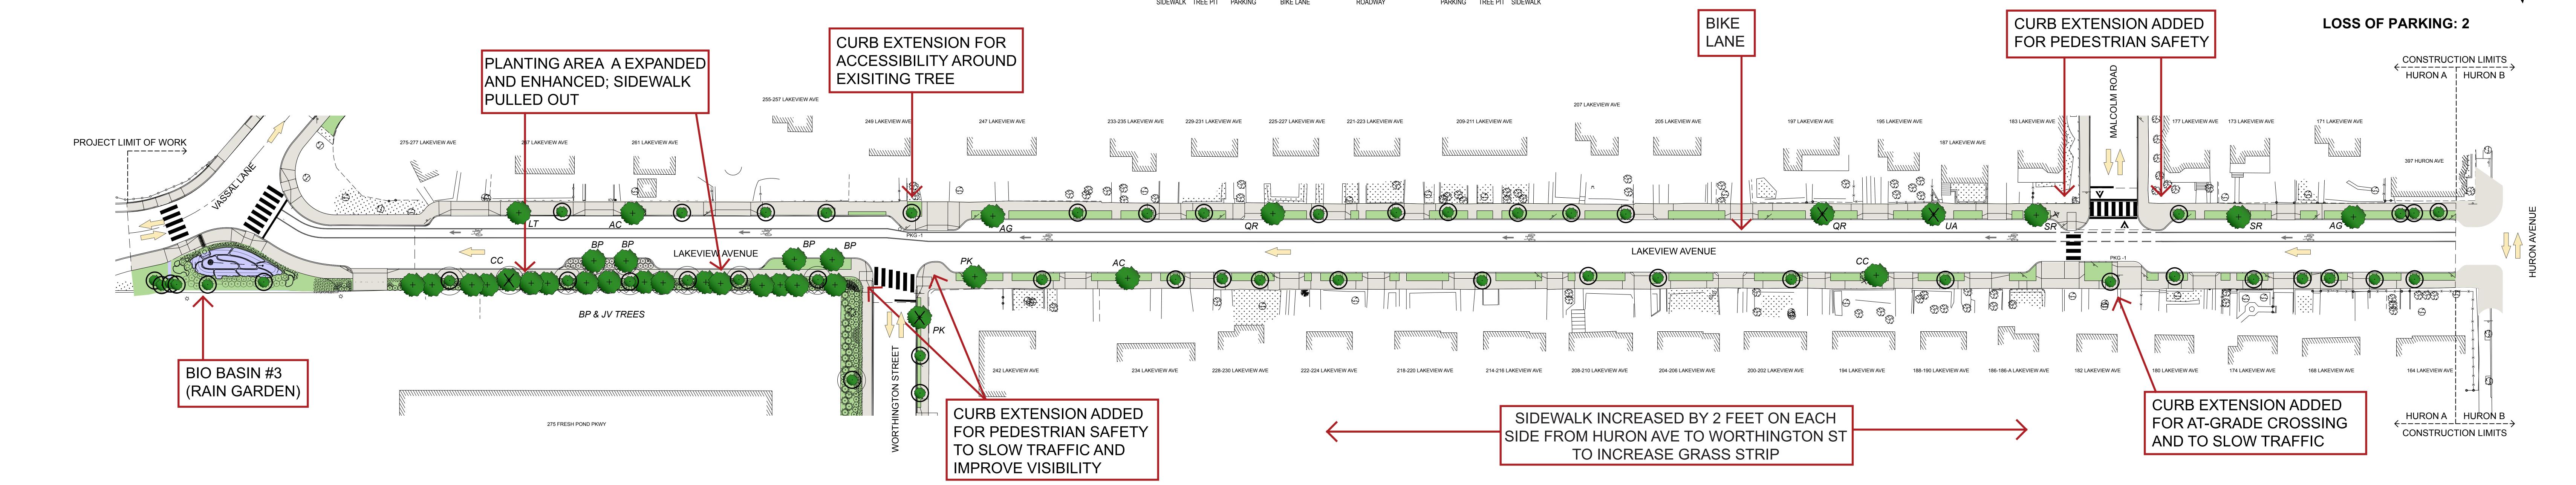

## STREETSCAPE IMPROVEMENTS

LAKEVIEW AVENUE (NORTH)

→ ③ BIKE LANE

August 6, 2015

SCALE: 1" = 20'-0"