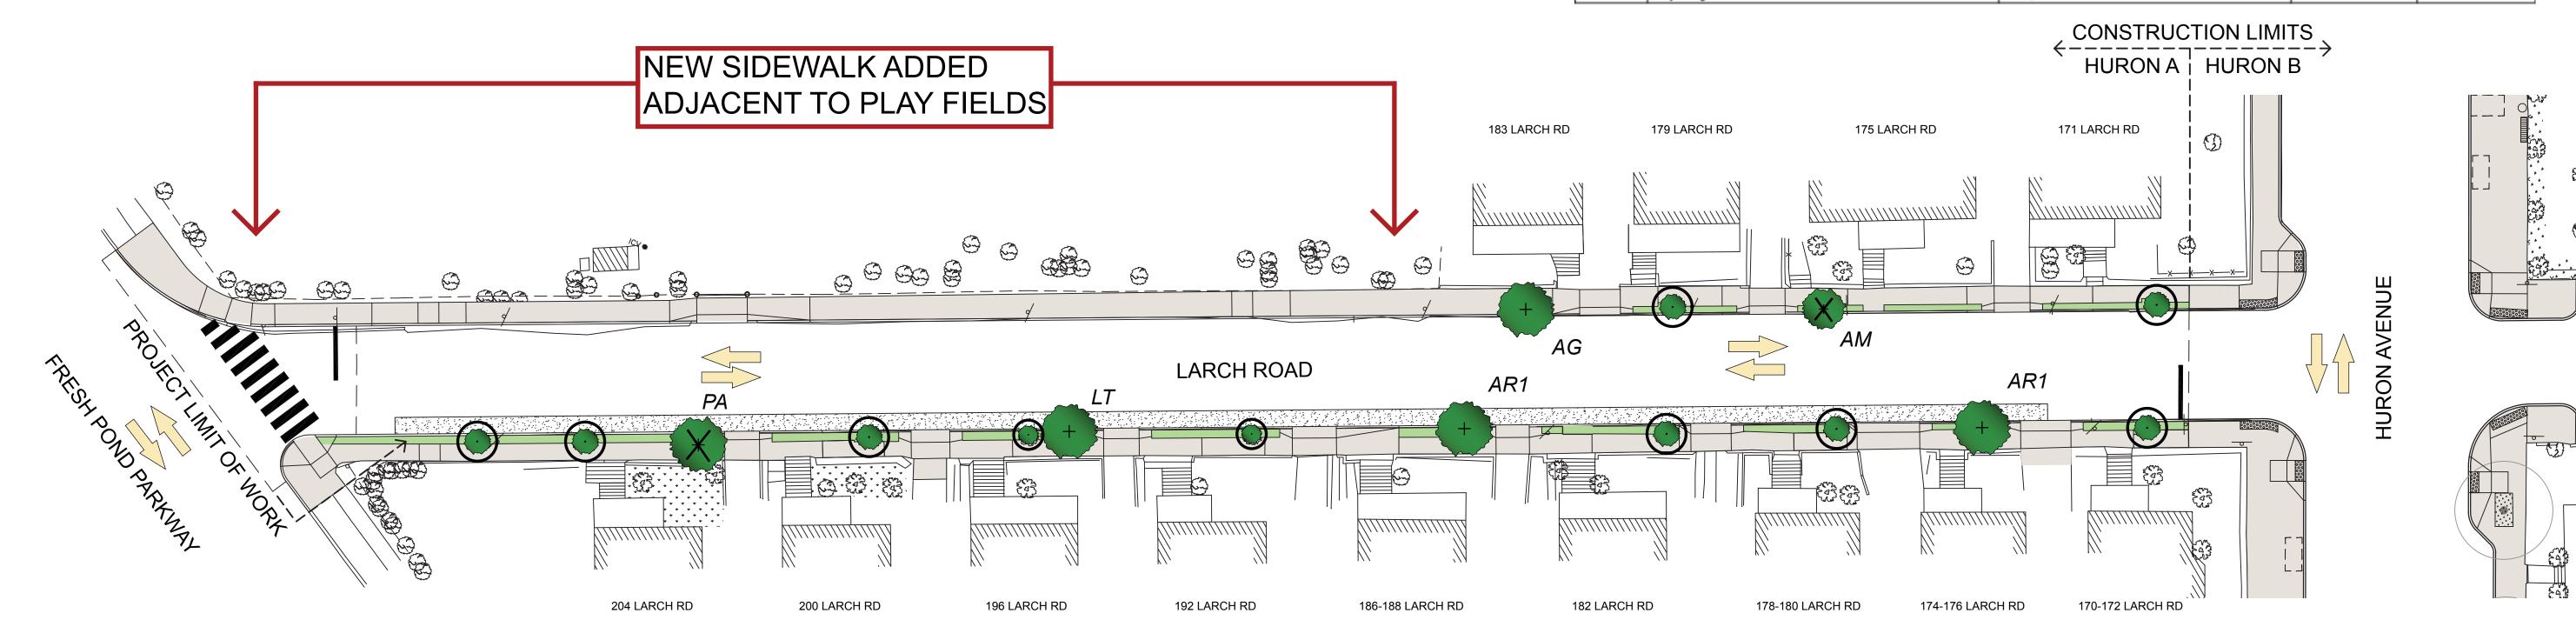

## LARCH ROAD (NORTH)

August 6, 2015

## <u>LEGEND</u>

PROPOSED SIDEWALK

PROPOSED GRASS STRIP

TRAFFIC LANE DIRECTION

AT-GRADE CROSSWALK

RAISED CROSSWALK

EXISTING TREE TO REMAIN (10)

REMOVE AND REPLACE (2)

PROPOSED TREE (4)

PROPOSED PLANTING

POROUS PAVEMENT

| (10)               | NORT |
|--------------------|------|
| SCALE: 1" = 20'-0" |      |
| LOSS OF PARKING: 0 |      |

| SYM. | SCIENTIFIC NAME                         | COMMON NAME         | MINIMUM<br>SIZE | MIN. ROOT<br>BALL DIA. |
|------|-----------------------------------------|---------------------|-----------------|------------------------|
| AA   | Amelanchier arborea 'Autumn Brilliance' | Downy Serviceberry  | 10' Ht.         | 32"                    |
| AC   | Acer campestre                          | Hedge Maple         | 3" cal.         | 32"                    |
| AG   | Amelanchier grandifolia                 | Apple Serviceberry  | 10' Ht.         | 32"                    |
| СС   | Cercis canadensis                       | Eastern Redbud      | 3" cal.         | 24"                    |
| ΜZ   | Malus x zumi var 'calocarpa'            | Redbud Crabapple    | 3" cal.         | 32"                    |
| PK   | Prunus serrulata 'Kwanzan'              | Kwanzan Cherry      | 3" cal.         | 32"                    |
| PS   | Prunus serrulata 'Snowgoose'            | Snowgoose Cherry    | 3" cal.         | 32"                    |
| PX   | Prunus x incam 'Okame'                  | Okame Cherry        | 3" cal.         | 24"                    |
| PY   | Prunus x yedoensis 'Akebono'            | Akebono Cherry      | 3" cal.         | 24"                    |
| SR   | Syringa reticulata                      | Japanese Tree Lilac | 3" cal.         | 24"                    |

| SYM. | SCIENTIFIC NAME                    | COMMON NAME            | MINIMUM<br>SIZE | MIN. ROOT<br>BALL DIA. |
|------|------------------------------------|------------------------|-----------------|------------------------|
| AR1  | Acer rubrum                        | Red Maple              | 3" cal.         | 32"                    |
| AR2  | Acer rubrum 'Armstrong'            | Armstrong Red Maple    | 3" cal.         | 32"                    |
| GB   | Ginkgo biloba                      | Ginkgo                 | 3" cal.         | 32"                    |
| GT   | Gleditsia triacanthos var. inermis | Thornless Honeylocust  | 3" cal.         | 32"                    |
| GD   | Gymnocladus dioicus                | Kentucky Coffeetree    | 3" cal.         | 32"                    |
| LS   | Liquidambar styraiciflua           | Sweetgum               | 3" cal.         | 32"                    |
| LT   | Liriodendron tulipifera            | Tuliptree              | 3" cal.         | 32"                    |
| PA   | Platanus x acerifolia              | London Planetree       | 3" cal.         | 32"                    |
| QE   | Quercus rubur 'Fastigiata'         | Columnar English Oak   | 3" cal.         | 32"                    |
| QR   | Quercus rubra                      | Red Oak                | 3" cal.         | 32"                    |
| TT   | Tilia tomentosa                    | Silver Linden          | 3" cal.         | 32"                    |
| UA   | Ulmus americana 'Princeton'        | Princeton American Elm | 3" cal.         | 32"                    |

SIDEWALK TREE PIT PARKING

NOTE

Larch Road (North only)- two way for local traffic only