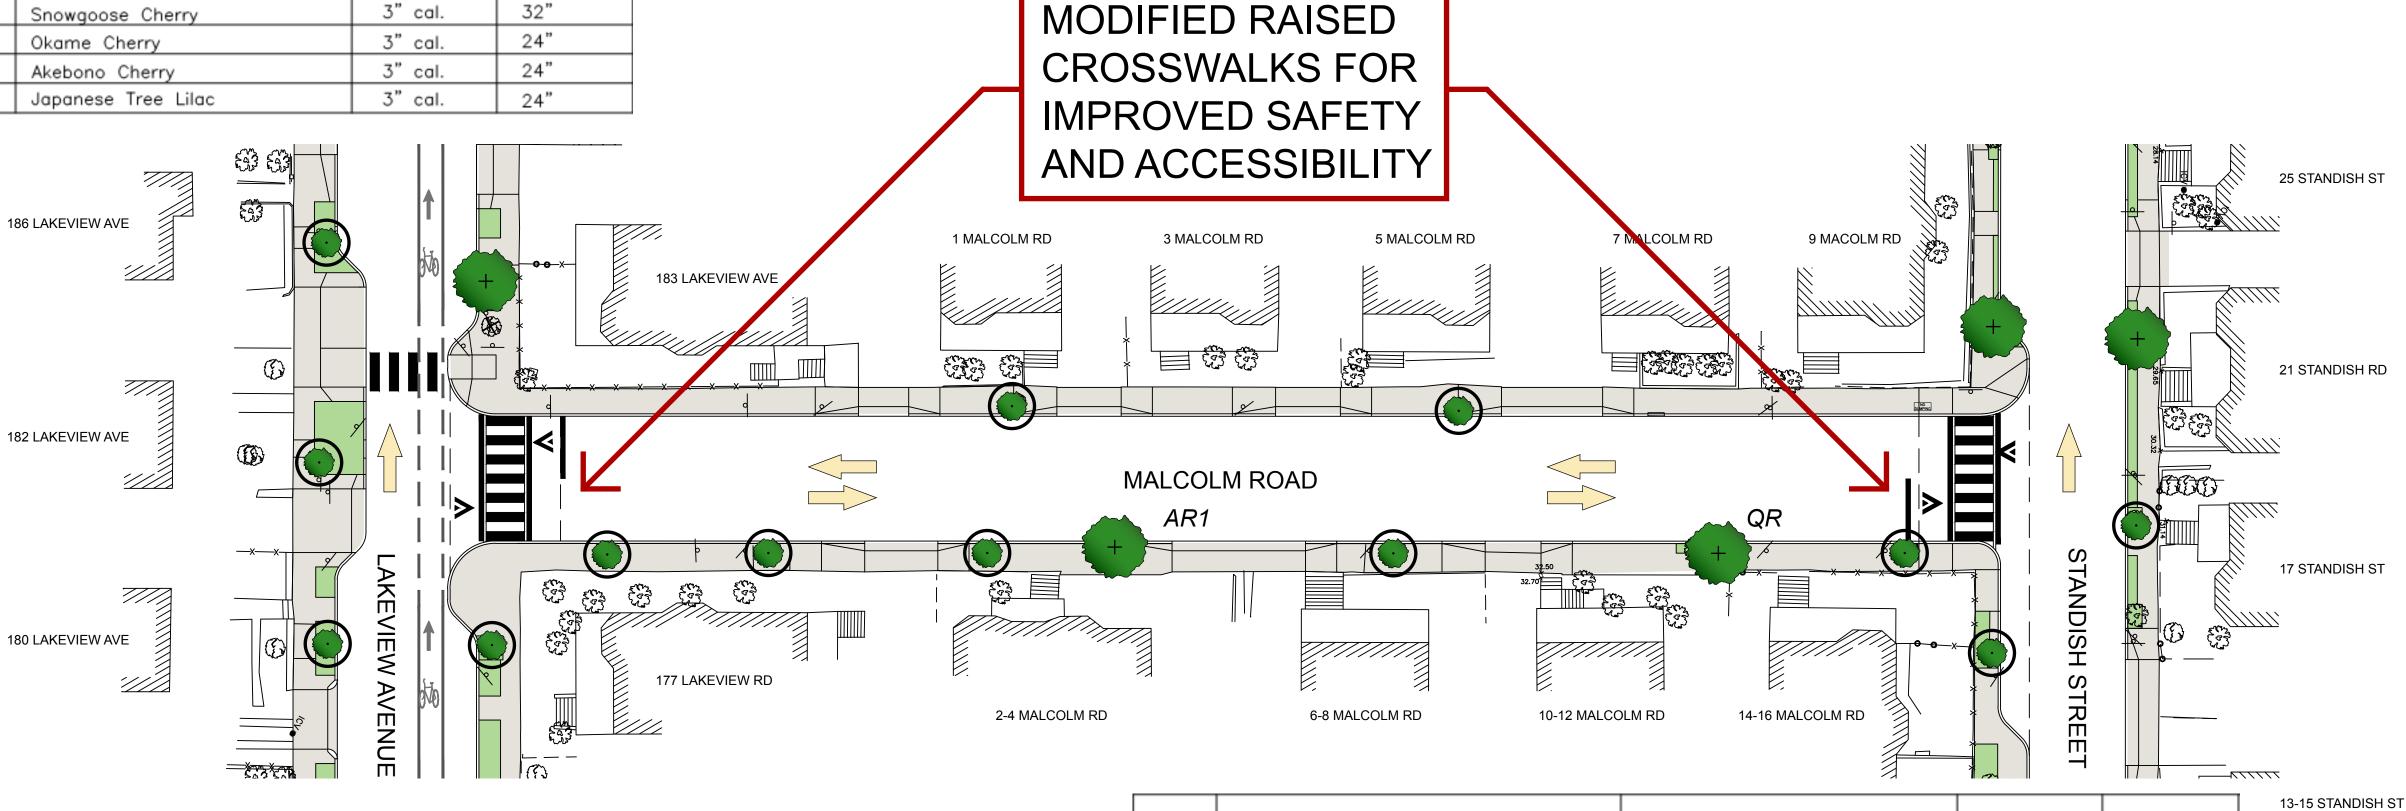

## STREETSCAPE IMPROVEMENTS

## MALCOLM ROAD

August 6, 2015

## **LEGEND**

PROPOSED SIDEWALK

PROPOSED LAWN AREA

TRAFFIC LANE DIRECTION

AT-GRADE CROSSWALK

RAISED CROSSWALK

**BIKE LANE** 

EXISTING TREE TO REMAIN (7)

REMOVE AND REPLACE (0)

PROPOSED TREE (2)

PROPOSED PLANTING

LOSS OF PARKING: 0

| SYM. | SCIENTIFIC NAME                    | COMMON NAME            | MINIMUM<br>SIZE | MIN. ROOT<br>BALL DIA. |
|------|------------------------------------|------------------------|-----------------|------------------------|
| AR1  | Acer rubrum                        | Red Maple              | 3" cal.         | 32"                    |
| AR2  | Acer rubrum 'Armstrong'            | Armstrong Red Maple    | 3" cal.         | 32"                    |
| GB   | Ginkgo biloba                      | Ginkgo                 | 3" cal.         | 32"                    |
| GT   | Gleditsia triacanthos var. inermis | Thornless Honeylocust  | 3" cal.         | 32"                    |
| GD   | Gymnocladus dioicus                | Kentucky Coffeetree    | 3" cal.         | 32"                    |
| LS   | Liquidambar styraiciflua           | Sweetgum               | 3" cal.         | 32"                    |
| LT   | Liriodendron tulipifera            | Tuliptree              | 3" cal.         | 32"                    |
| PA   | Platanus x acerifolia              | London Planetree       | 3" cal.         | 32"                    |
| QE   | Quercus rubur 'Fastigiata'         | Columnar English Oak   | 3" cal.         | 32"                    |
| QR   | Quercus rubra                      | Red Oak                | 3" cal.         | 32"                    |
| TT   | Tilia tomentosa                    | Silver Linden          | 3" cal.         | 32"                    |
| UA   | Ulmus americana 'Princeton'        | Princeton American Elm | 3" cal.         | 32"                    |