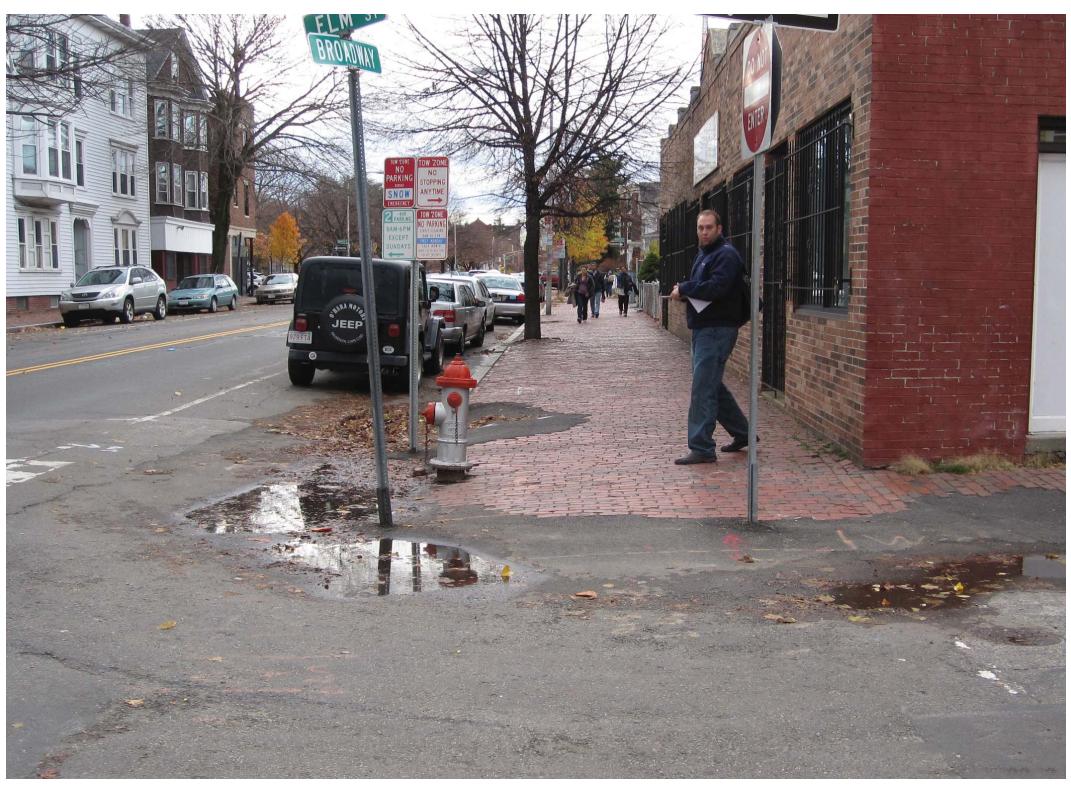

## Existing Conditions - Challenges for Pedestrians

At Sennott Park - Norfolk St to Scouting Way

At Elm Street