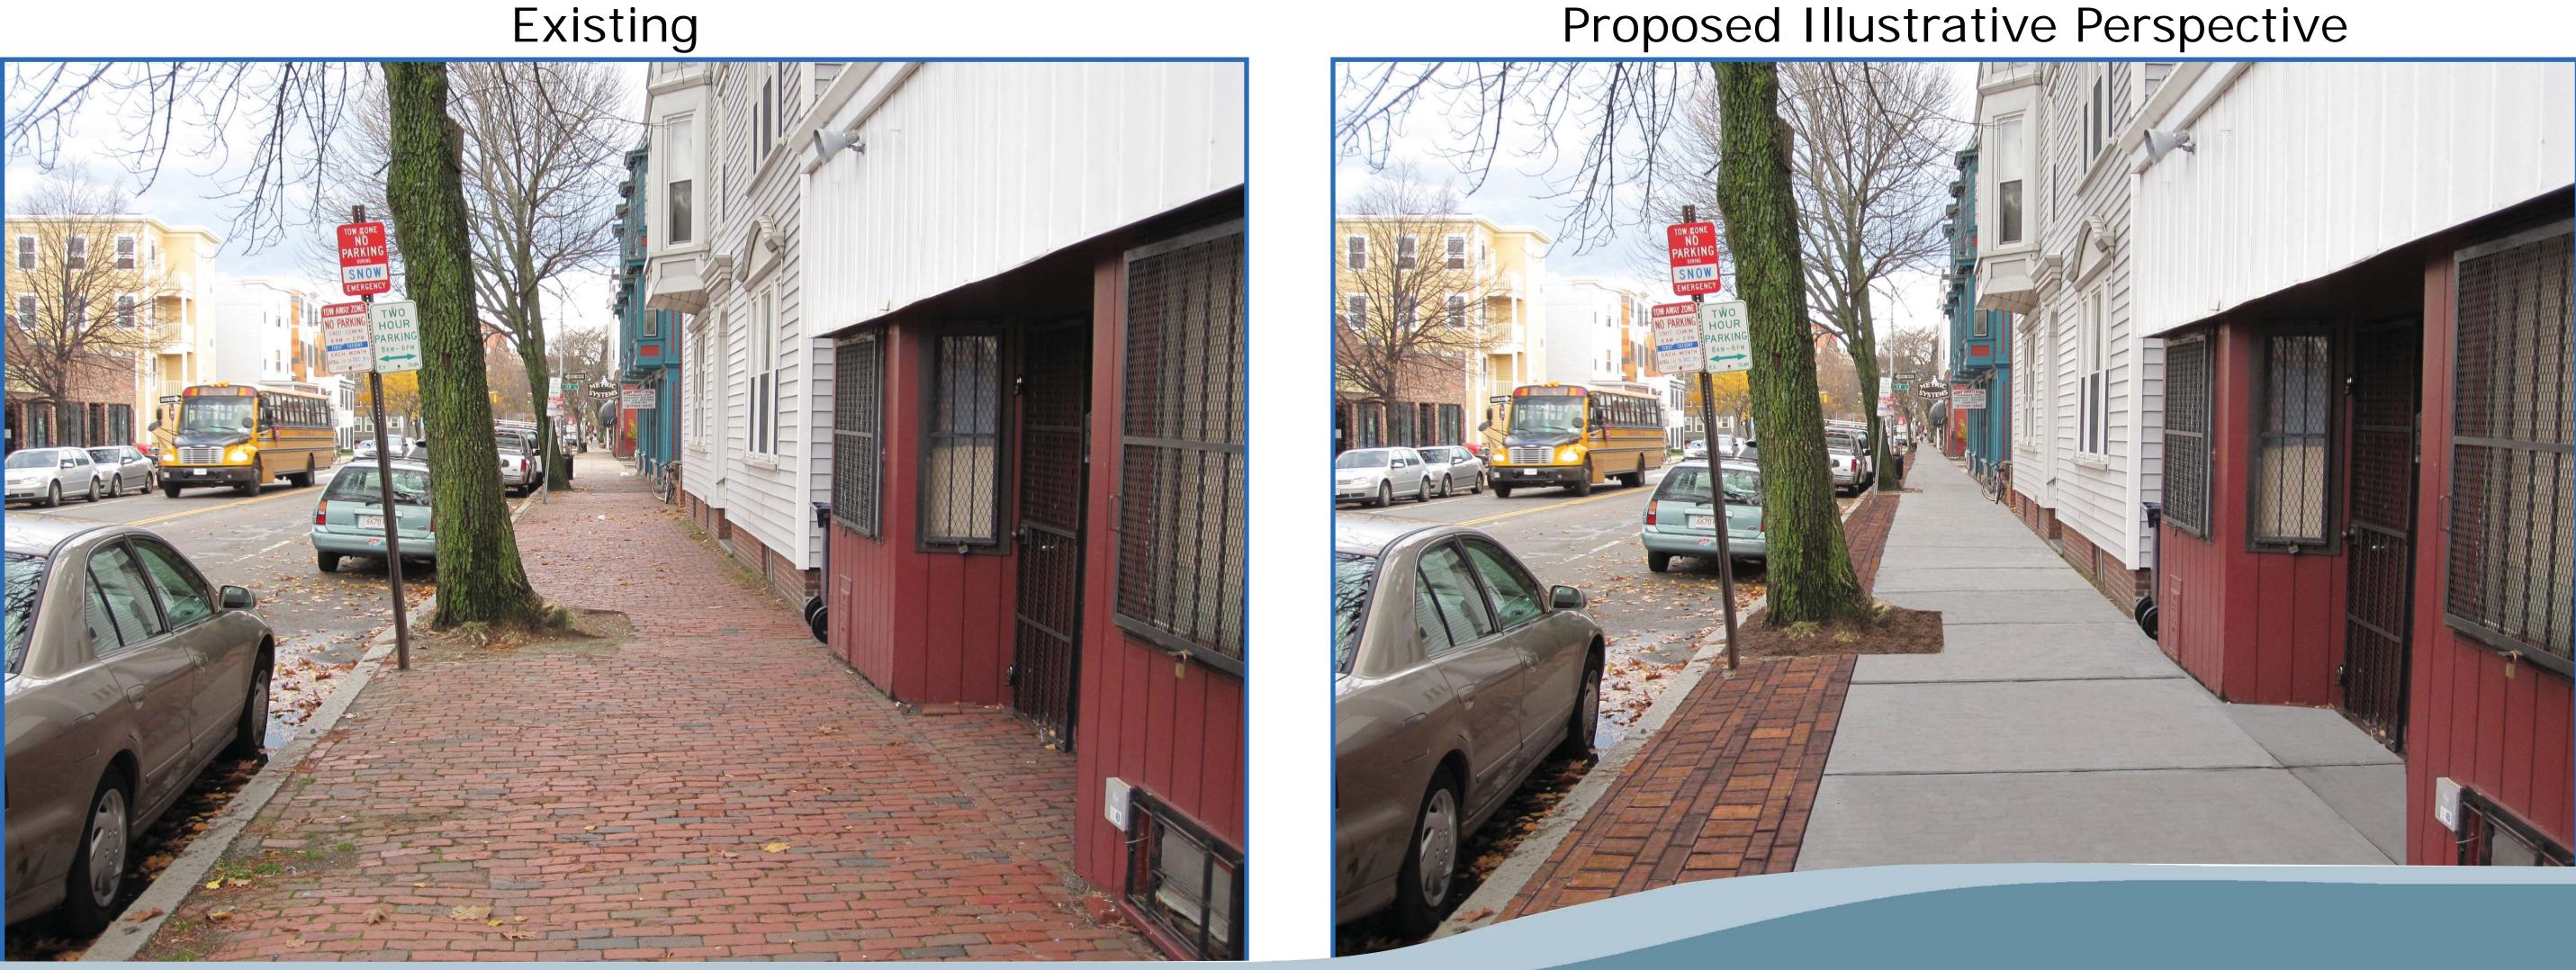

#### Proposed Illustrative Perspective

Existing

Proposed Sidewalk Design | Section 3 - Columbia St to Windsor St