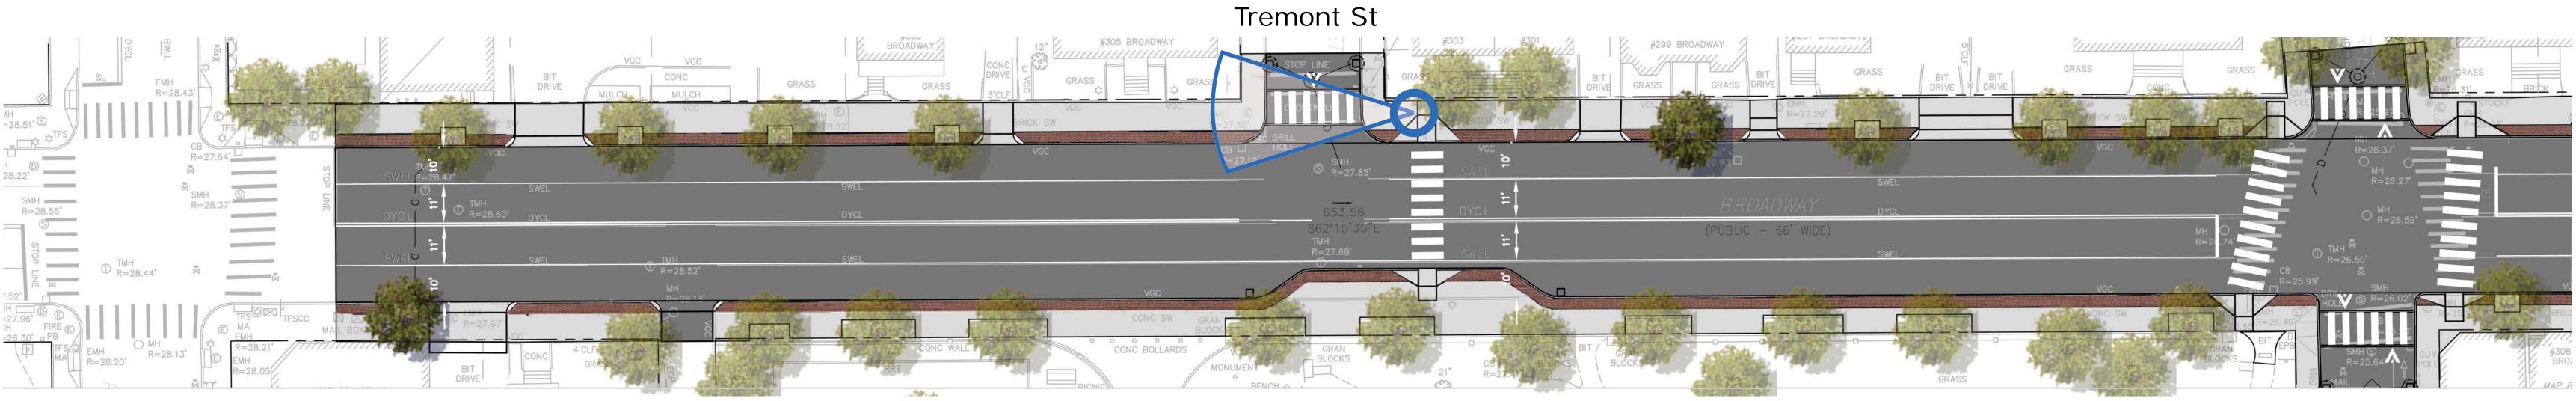

## Proposed Sidewalk Design | Section 1 - Prospect St to Norfolk St

### Illustrative Plan of Proposed Improvements