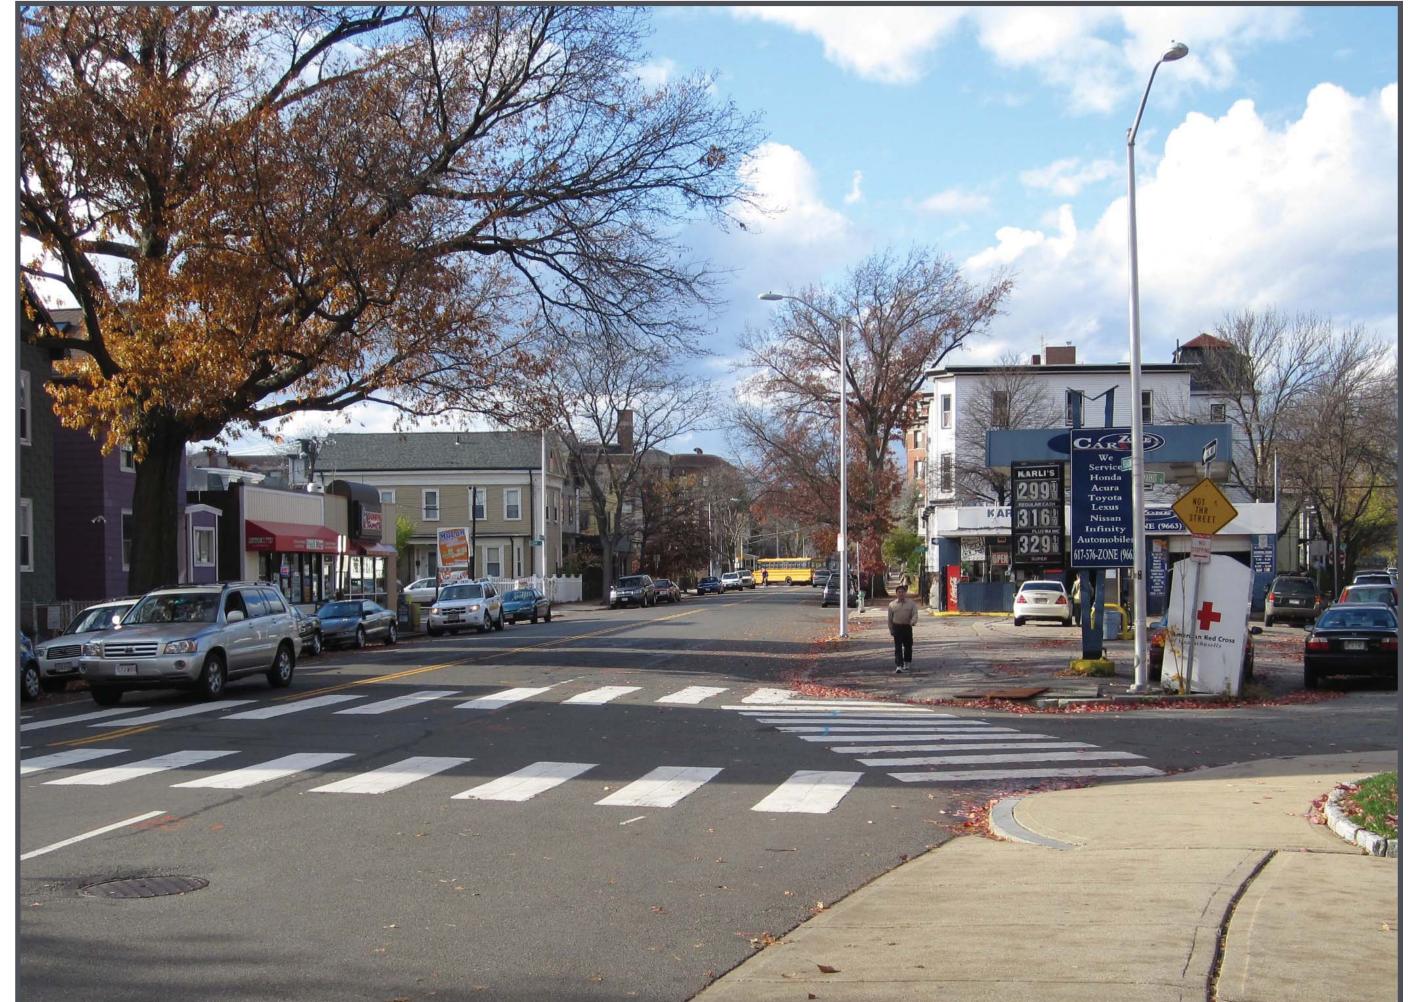

orfolk St to Scouting Way



At Elm Street

## City of Cambridge





At Market Street



Prospect St

Scouting Way





## Proposed Sidewalk Design | Section 1 - Prospect St to Norfolk St

### Illustrative Plan of Proposed Improvements

### **Proposed Illustrative Perspective**



# City of Cambridge



Norfolk St



Norfolk St



Proposed Sidewalk Design | Section 2 - Norfolk St to Columbia St

### Illustrative Plan of Proposed Improvements

#### Proposed Illustrative Perspective



Existing



Proposed Sidewalk Design | Section 3 - Columbia St to Windsor St

### Illustrative Plan of Proposed Improvements

Boardman St

#### Proposed Illustrative Perspective





Existing



Proposed Sidewalk Design | Section 4 - Windsor St to Clark St

#### Proposed Illustrative Perspective



Existing



## Proposed Sidewalk Design | Section 5 - Market St to Portland St

### Illustrative Plan of Proposed Improvements

Davis St

#### Proposed Illustrative Perspective