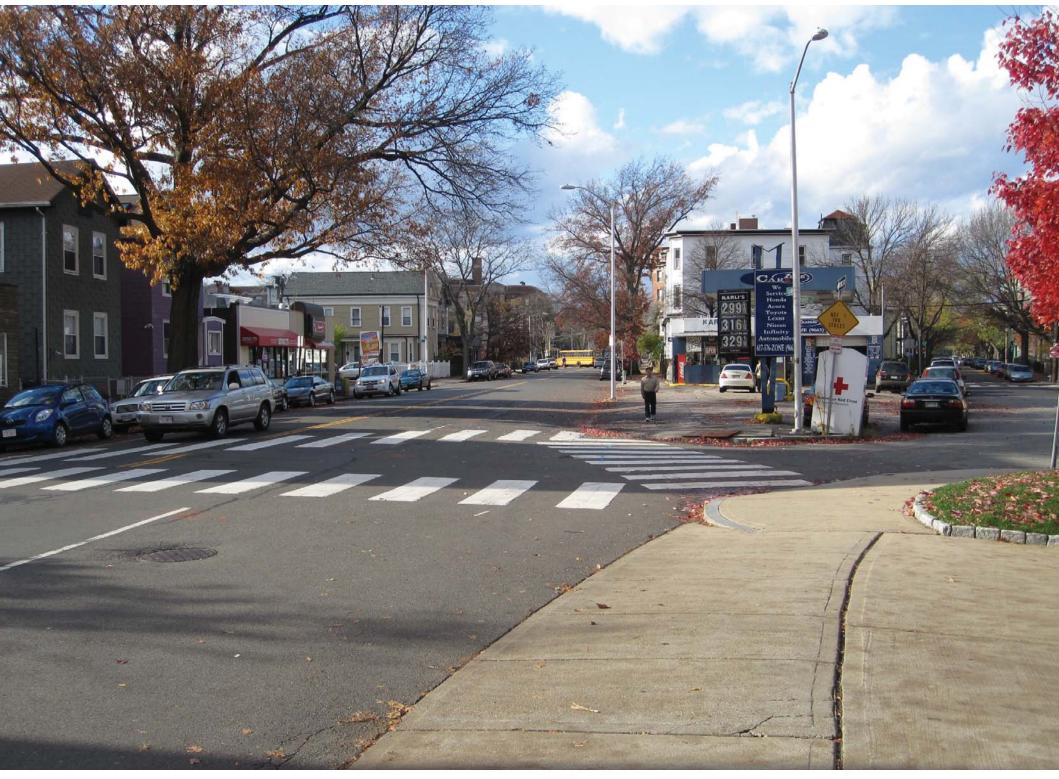

## Existing Conditions - Challenges for Pedestrians

At Sennott Park - Norfolk St to Scouting Way

At Elm Street