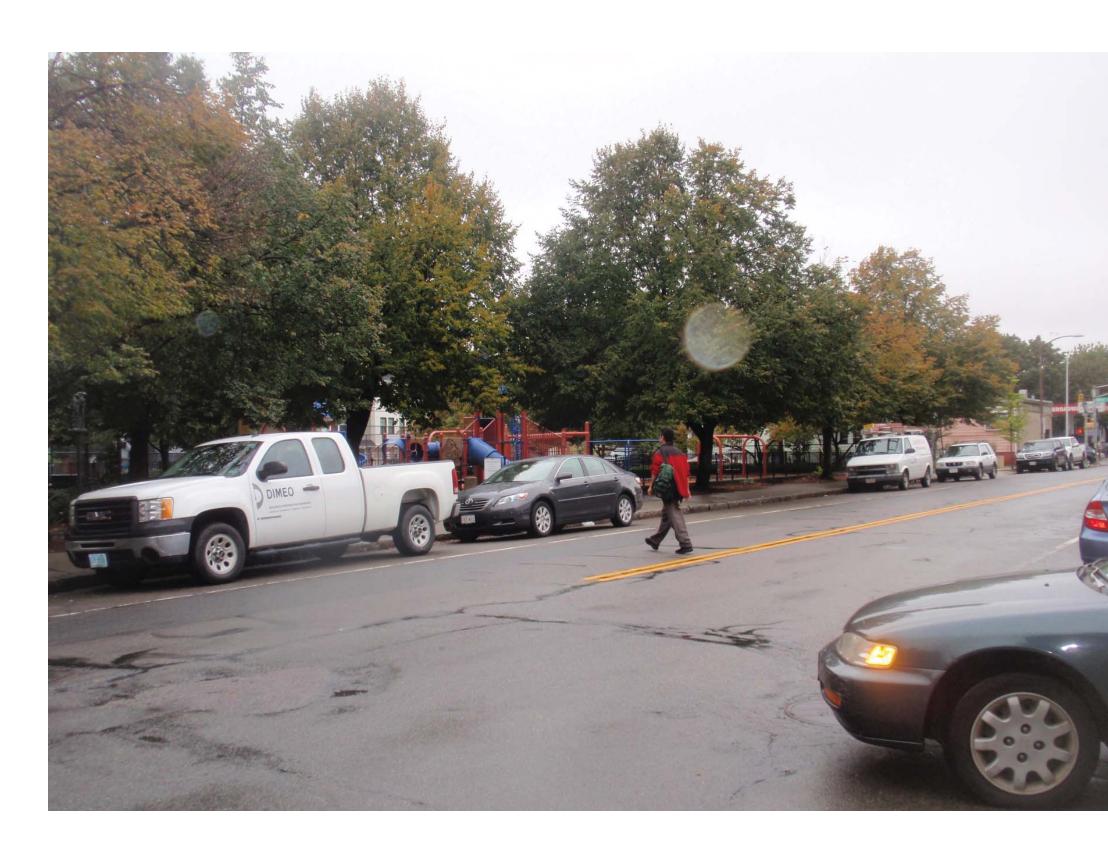

## Existing Conditions - Challenges for Pedestrians

At Sennott Park - Norfolk St to Scouting Way

At Elm Street