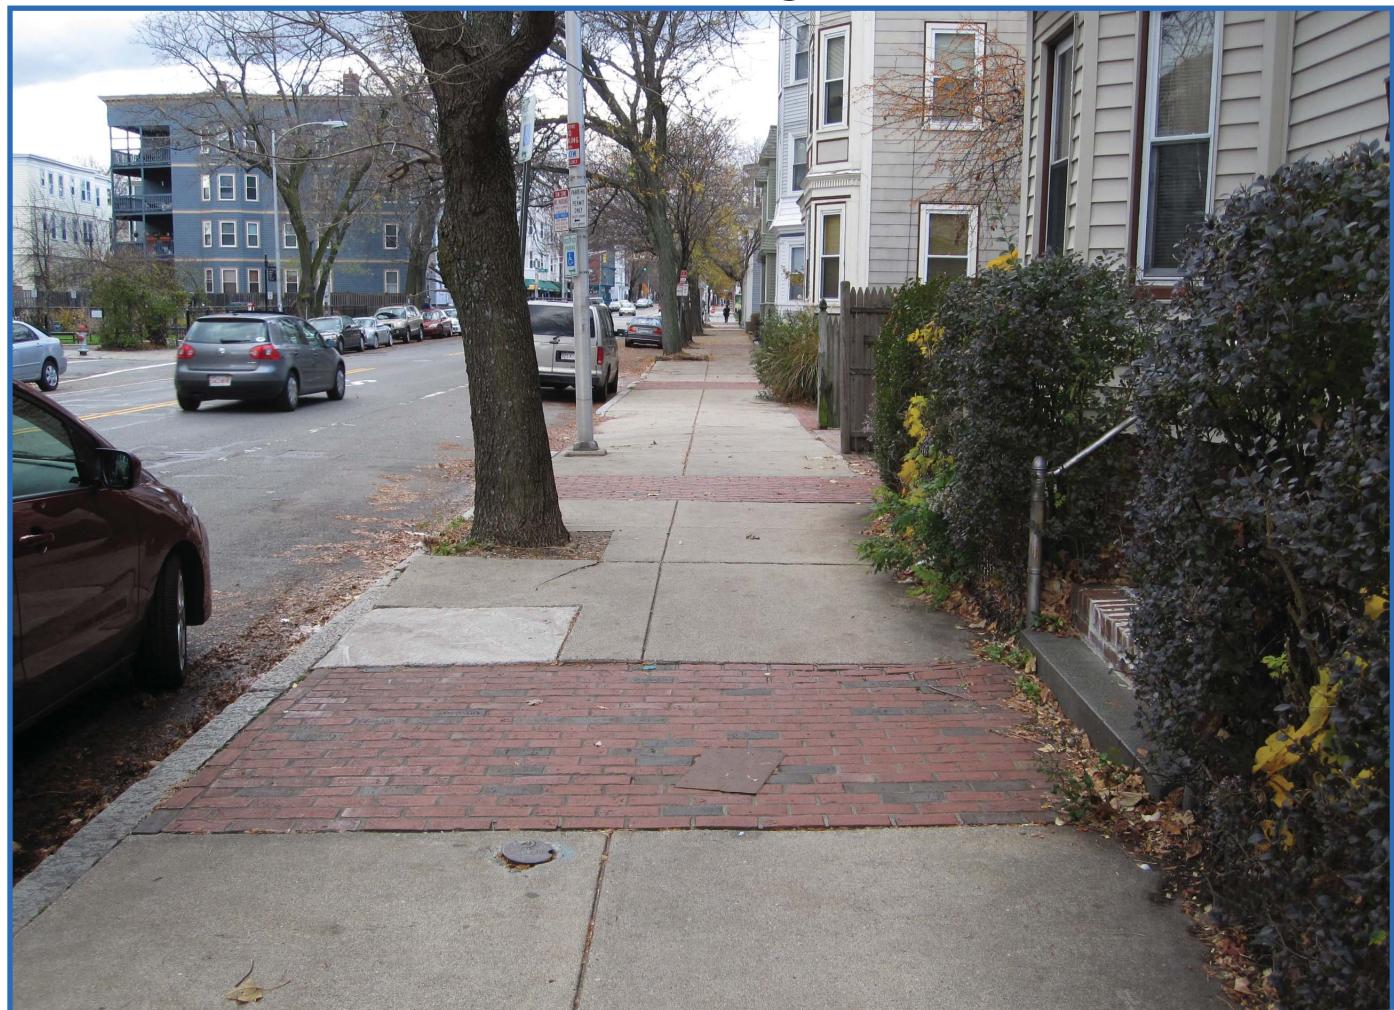

#### Proposed Illustrative Perspective

Existing

Proposed Sidewalk Design | Section 4 - Windsor St to Clark St

#### Proposed Illustrative Perspective

Existing