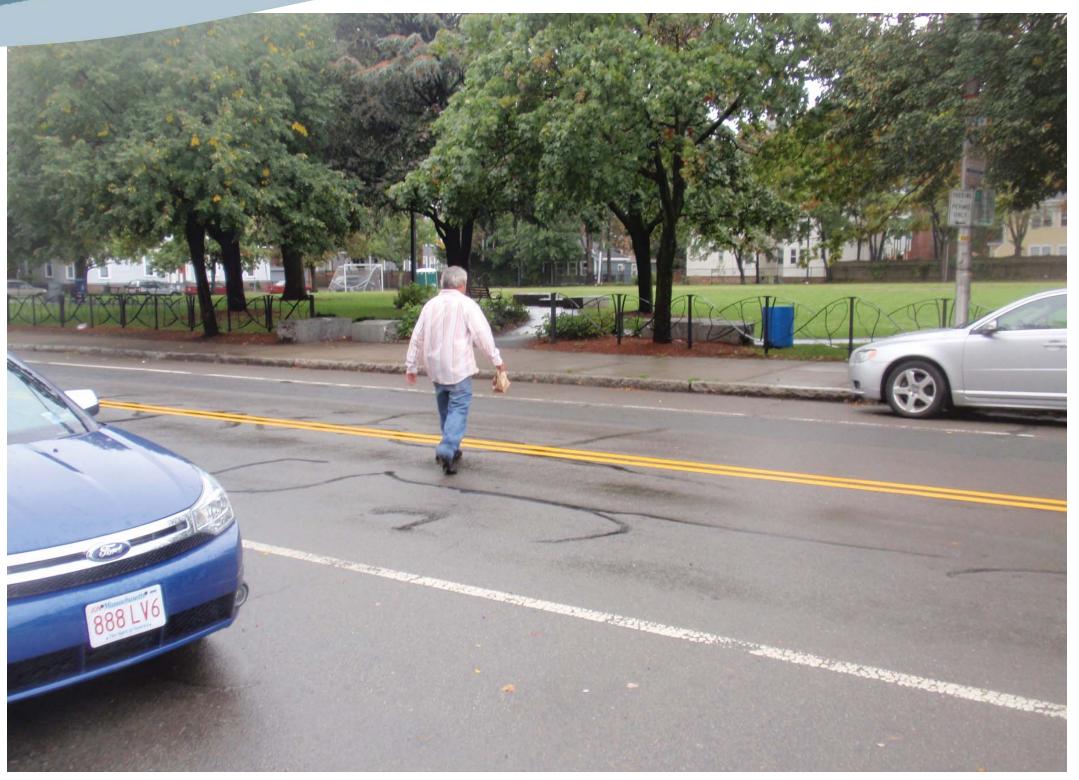

## Existing Conditions - Challenges for Pedestrians

At Sennott Park - Norfolk St to Scouting Way

At Elm Street