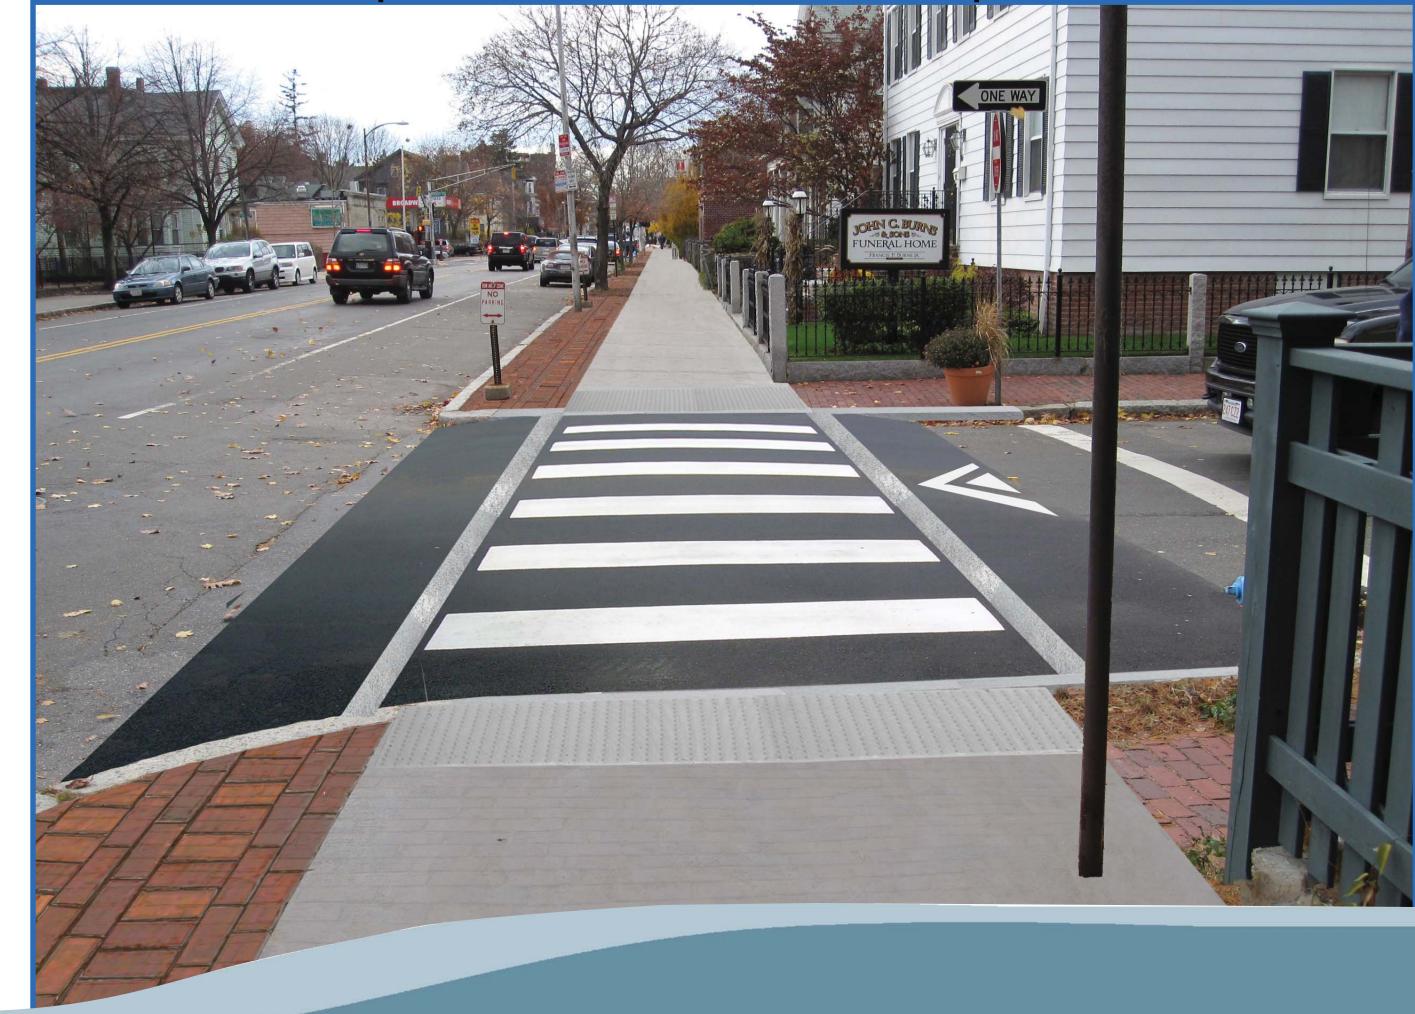

## Existing Conditions - Challenges for Pedestrians

At Sennott Park - Norfolk St to Scouting Way

At Elm Street