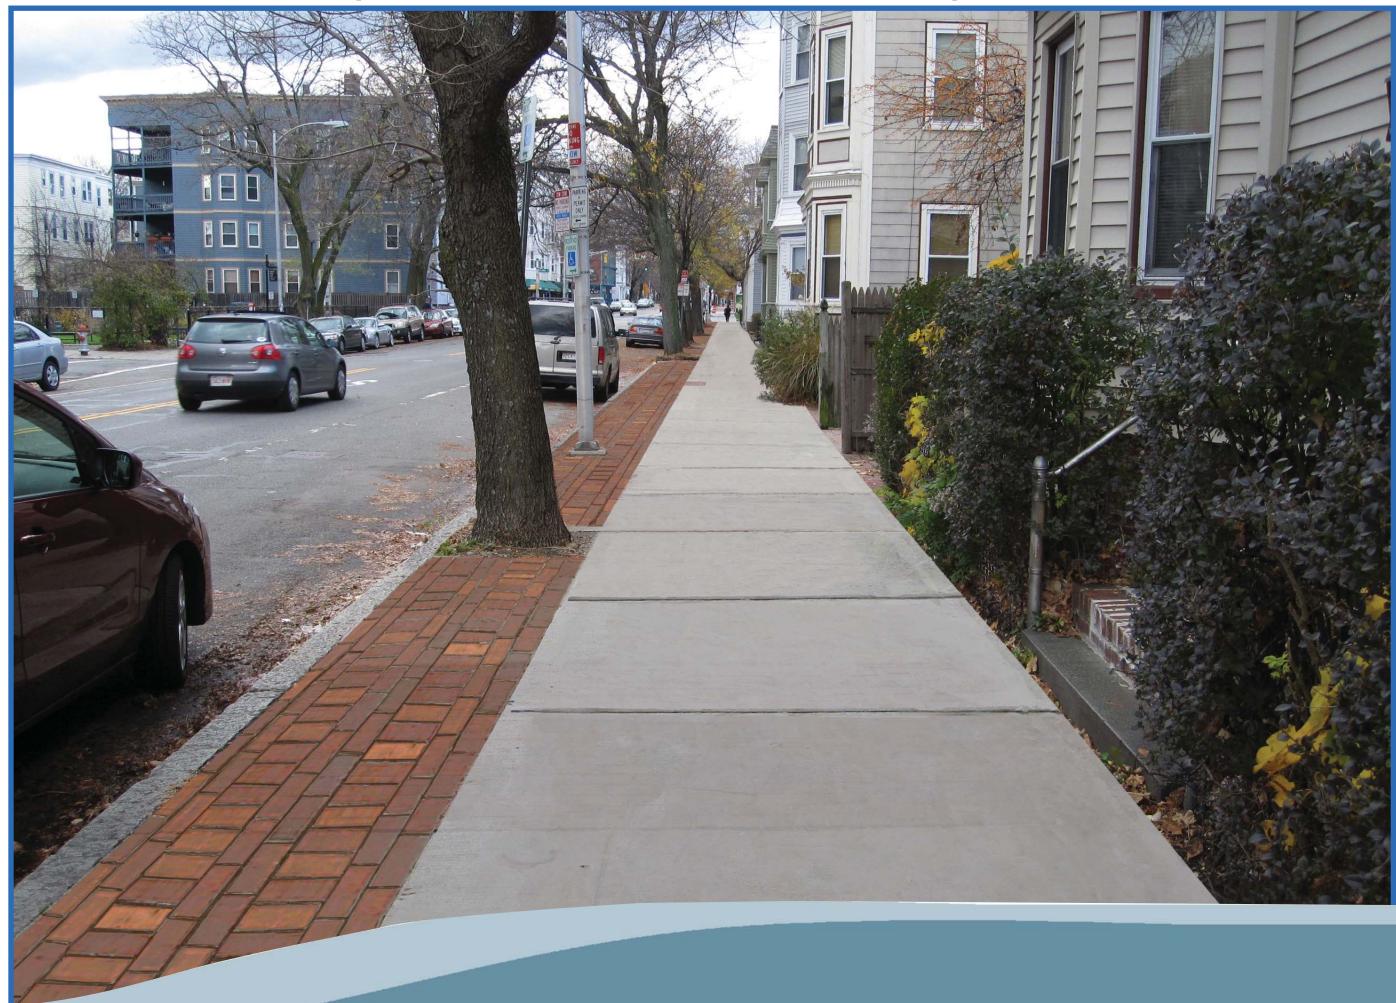

#### Proposed Illustrative Perspective

Existing

Proposed Sidewalk Design | Section 4 - Windsor St to Clark St

#### Proposed Illustrative Perspective

Existing