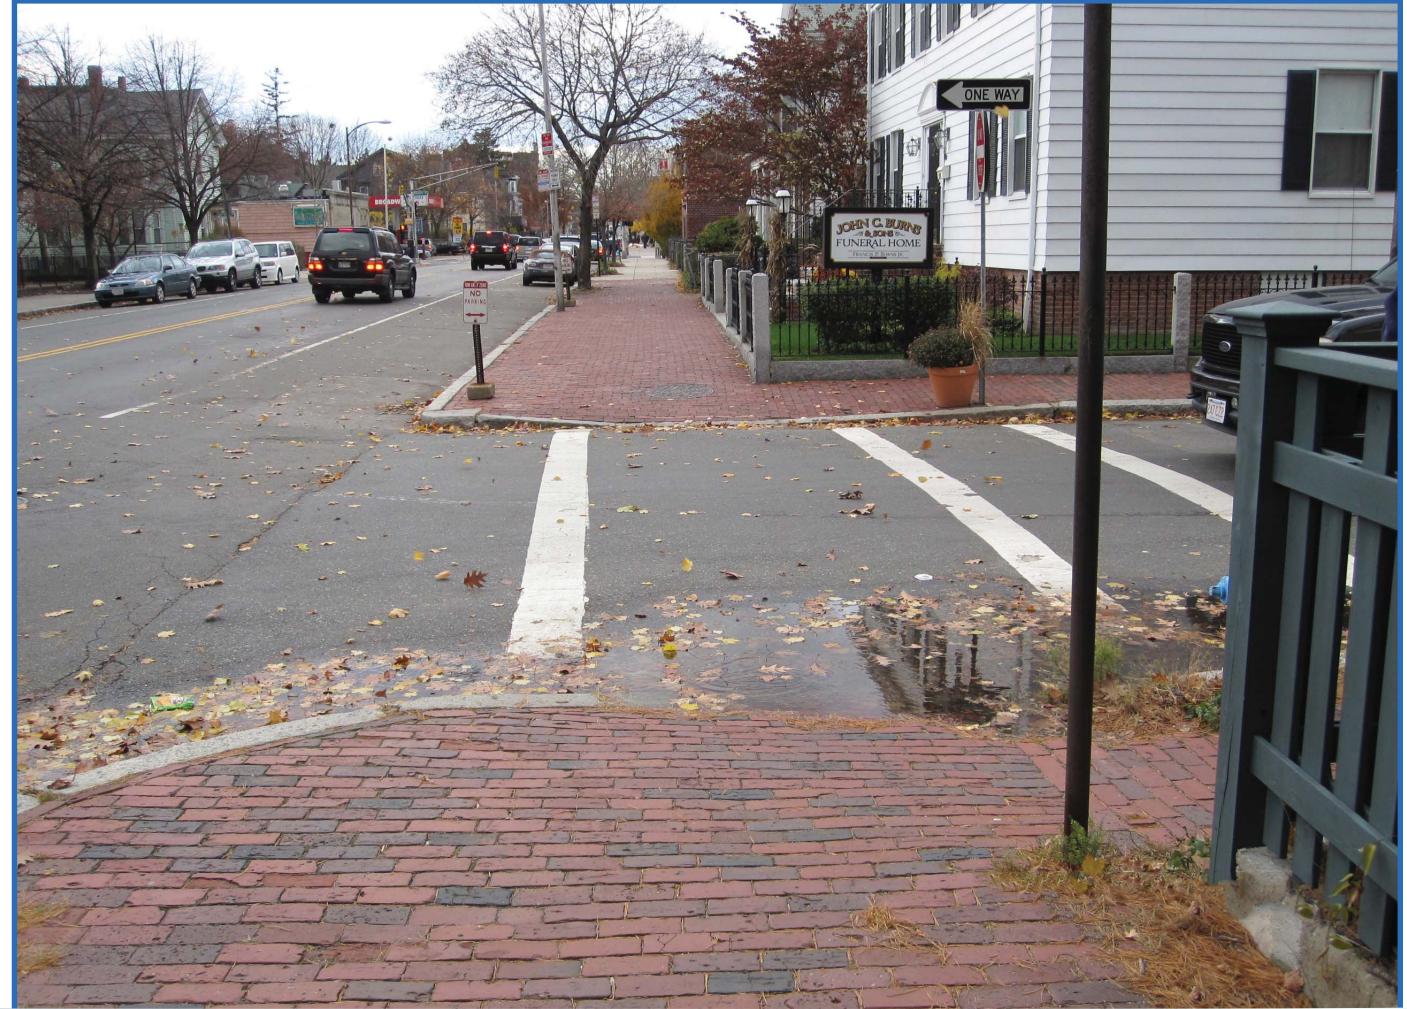

## Existing Conditions - Challenges for Pedestrians

At Sennott Park - Norfolk St to Scouting Way

At Elm Street