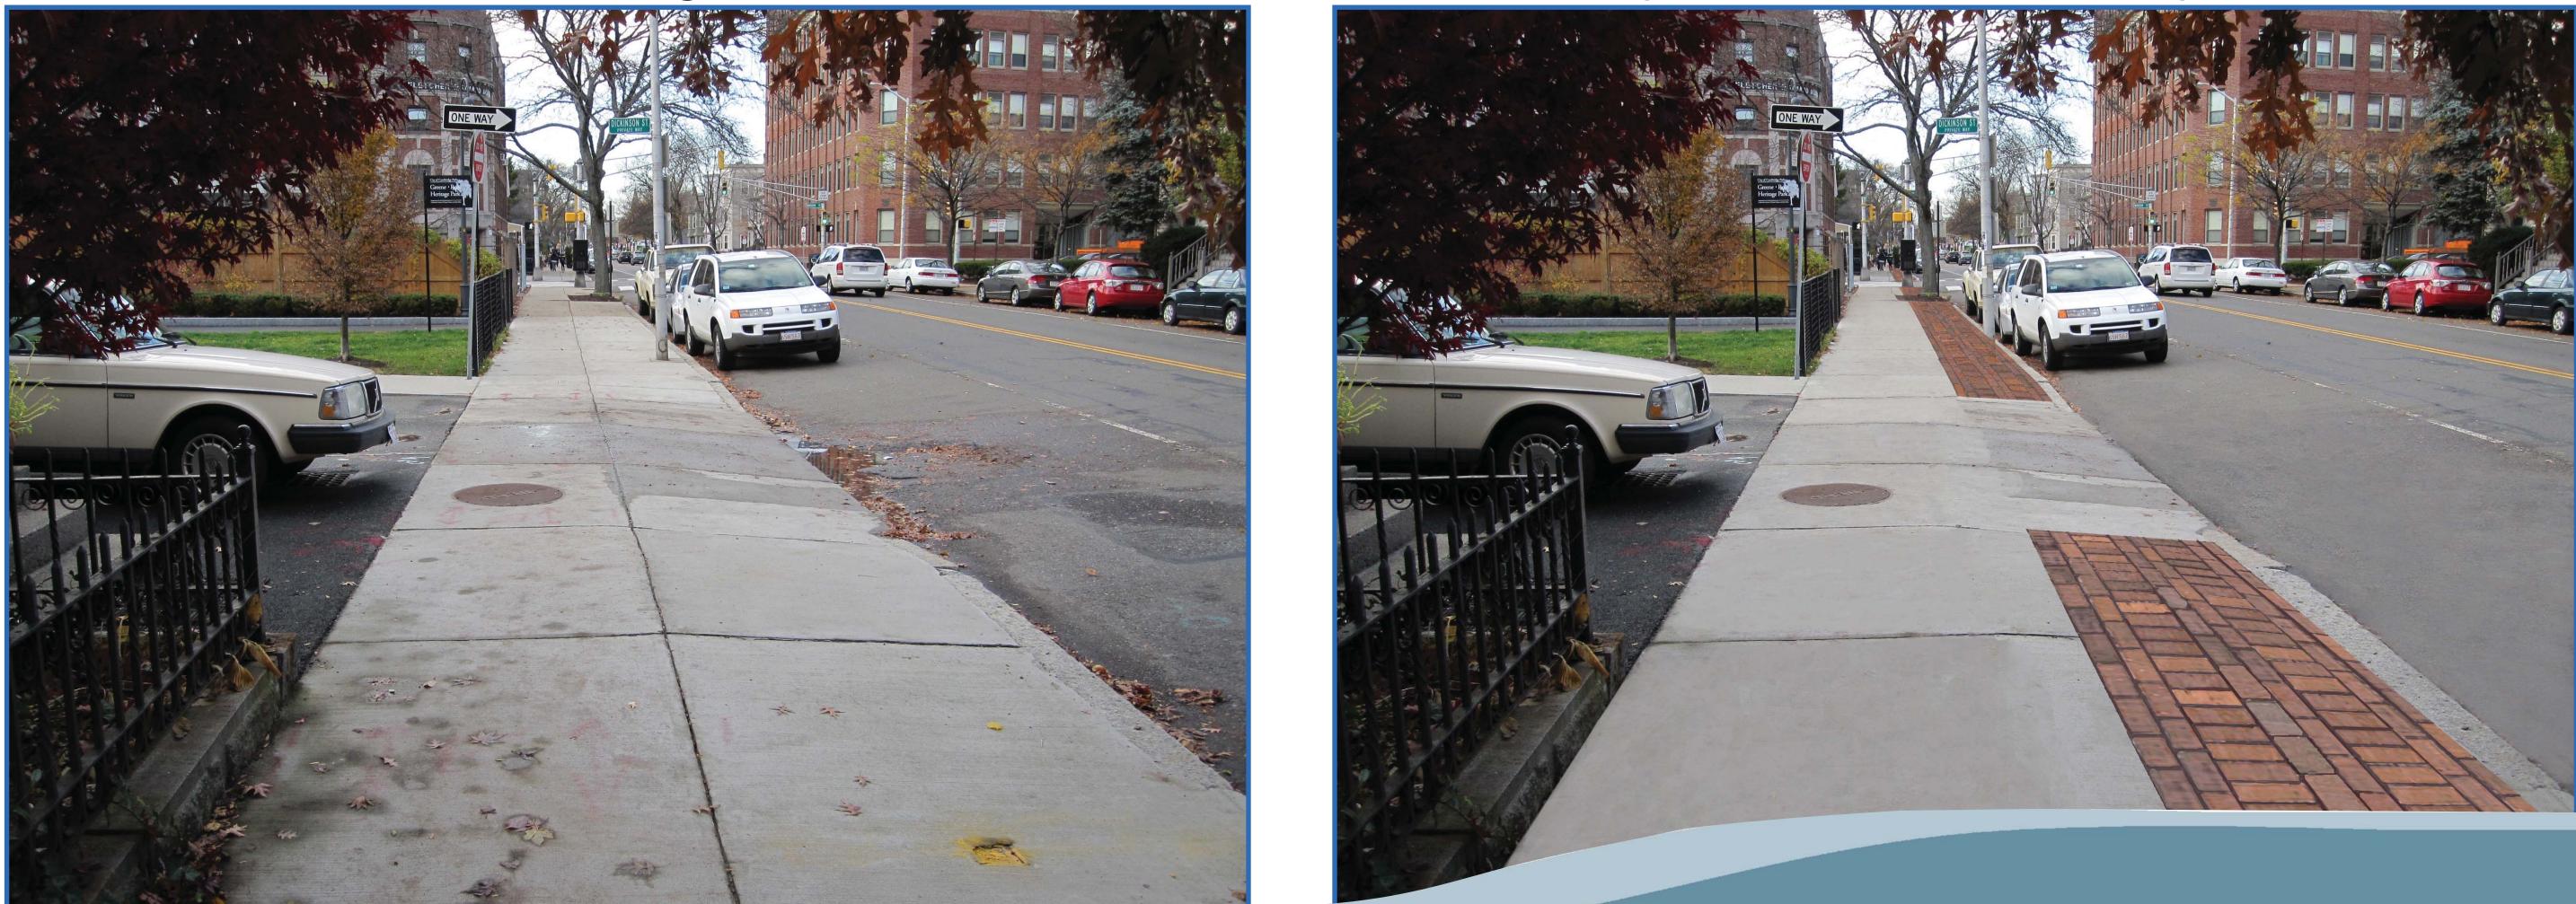

#### Proposed Illustrative Perspective

Existing

Proposed Sidewalk Design | Section 3 - Columbia St to Windsor St