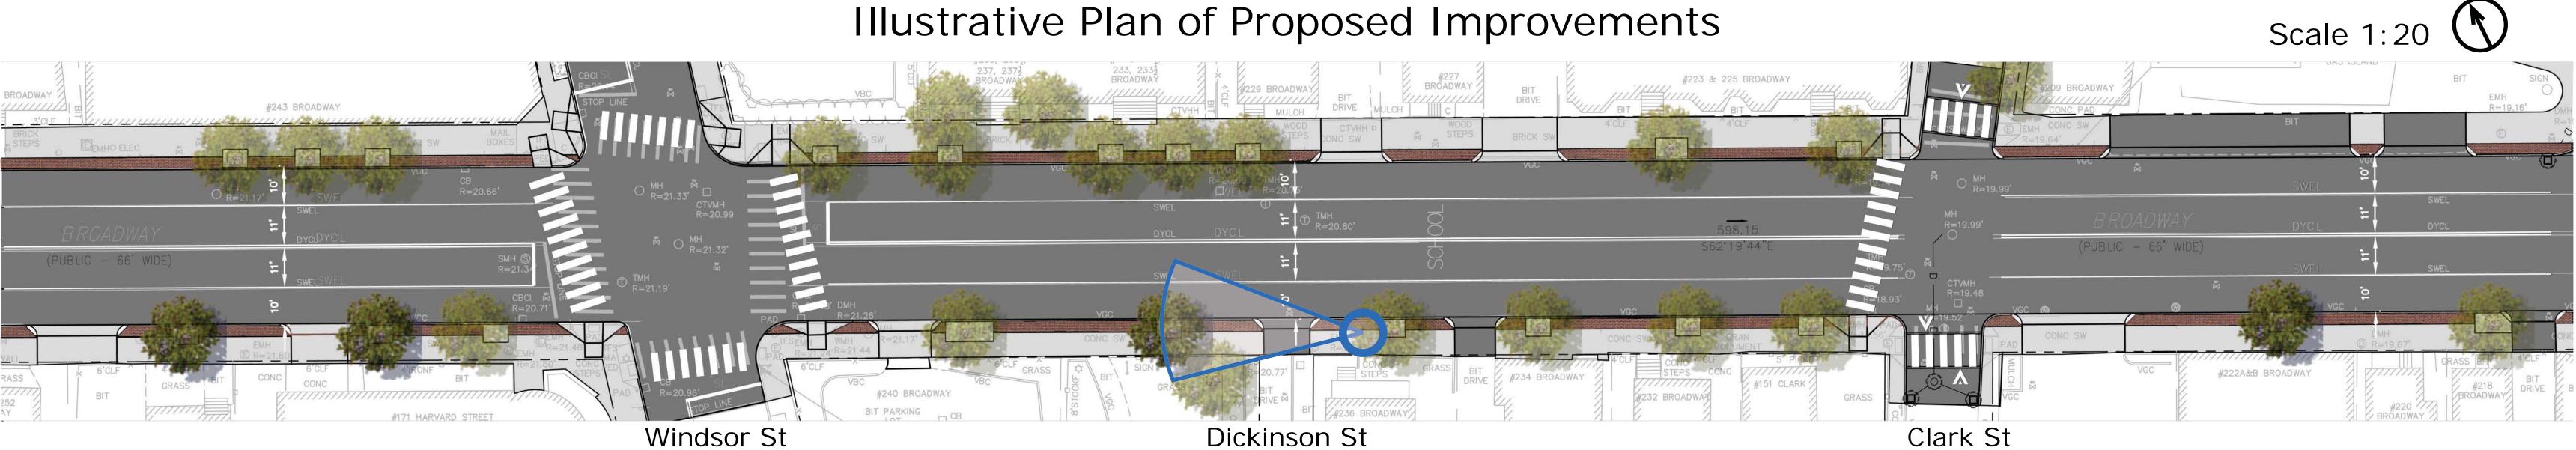

### Illustrative Plan of Proposed Improvements

Boardman St

#### Proposed Illustrative Perspective

Existing

Proposed Sidewalk Design | Section 4 - Windsor St to Clark St