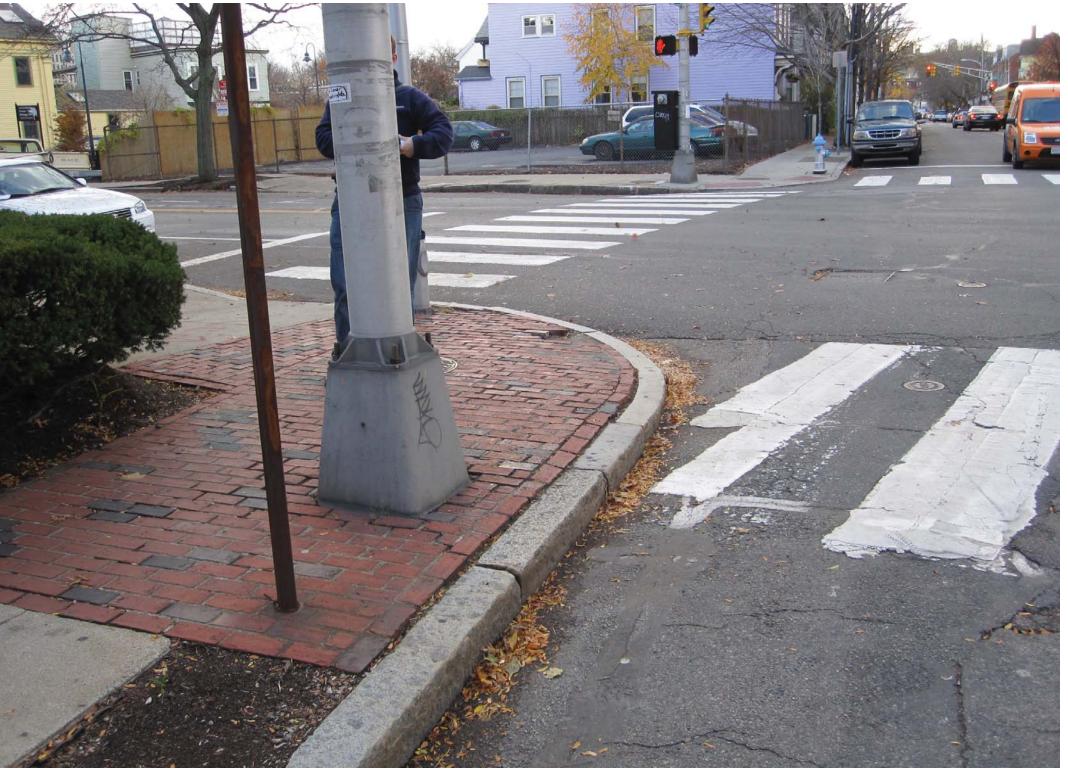

## Existing Conditions - Challenges for Pedestrians

At Sennott Park - Norfolk St to Scouting Way

At Elm Street