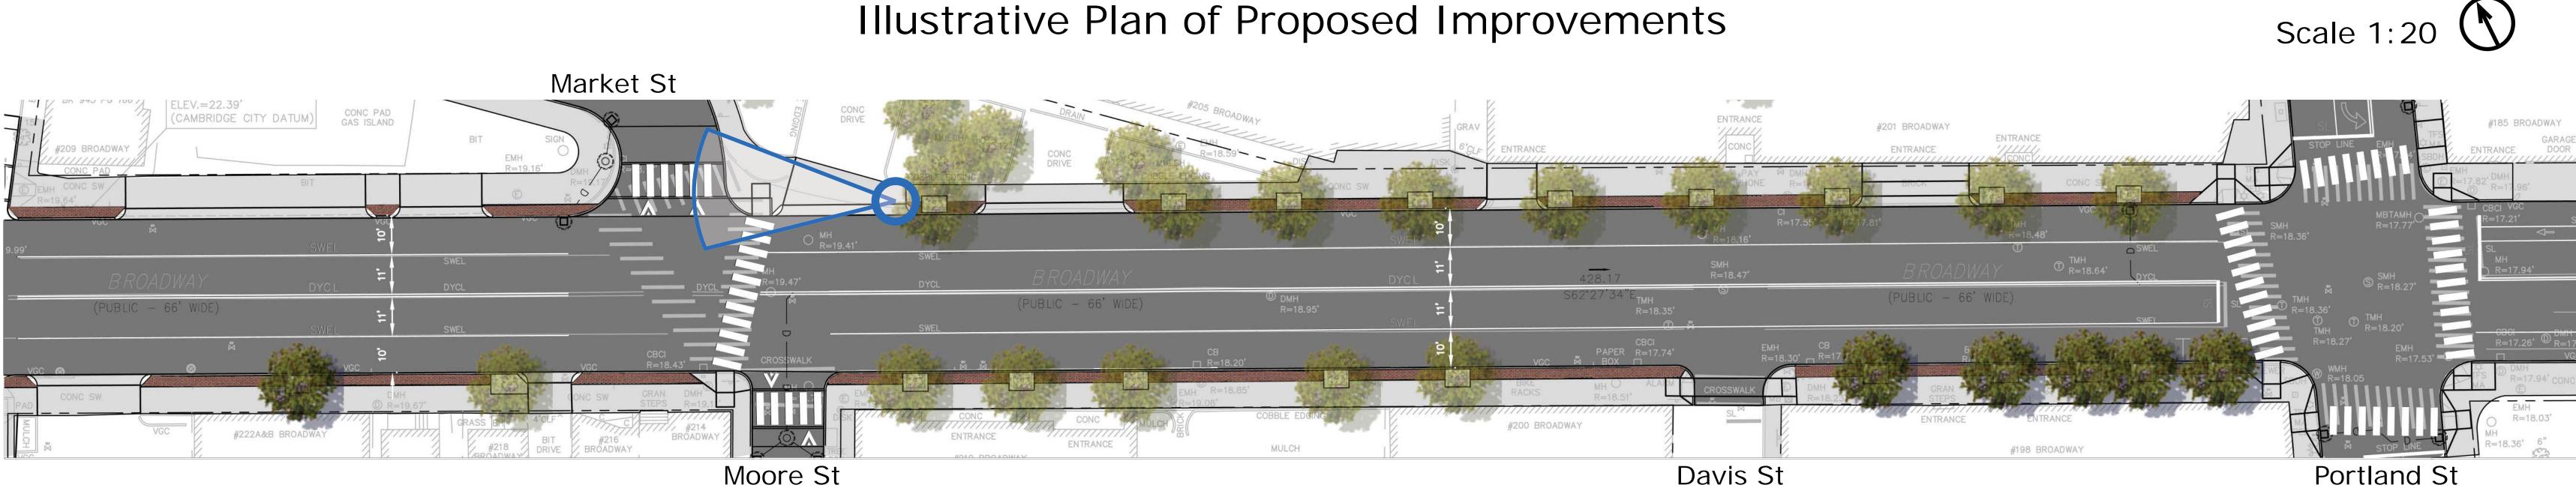

## Proposed Sidewalk Design | Section 5 - Market St to Portland St

### Illustrative Plan of Proposed Improvements

Davis St