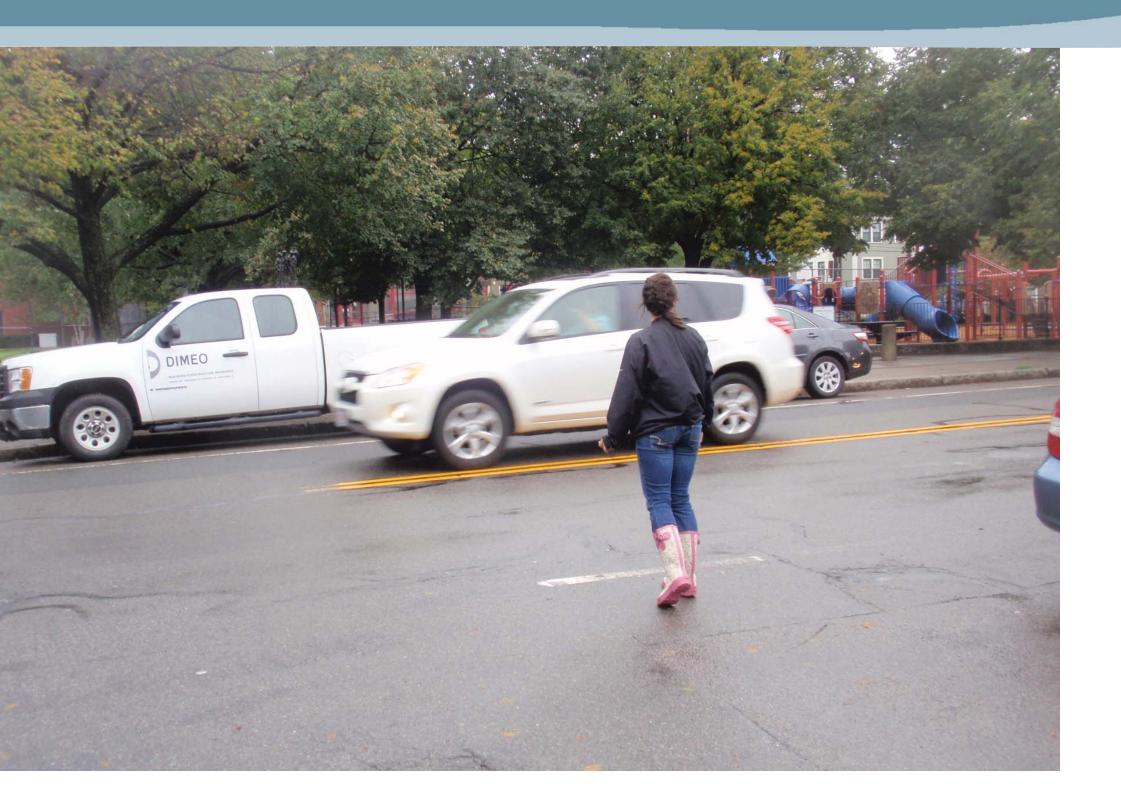

## Existing Conditions - Challenges for Pedestrians

At Sennott Park - Norfolk St to Scouting Way

At Elm Street