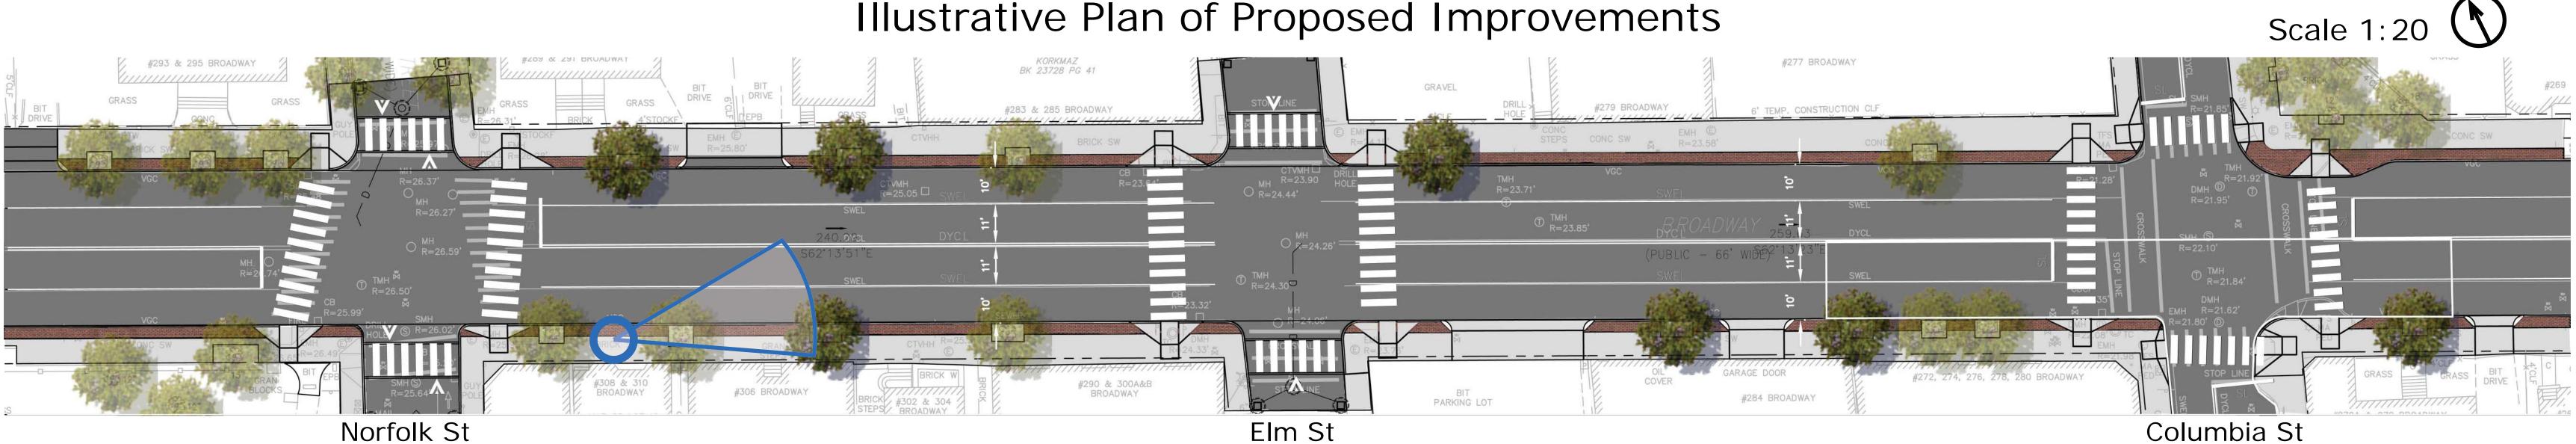

# City of Cambridge

Norfolk St

Norfolk St

Proposed Sidewalk Design | Section 2 - Norfolk St to Columbia St

### Illustrative Plan of Proposed Improvements