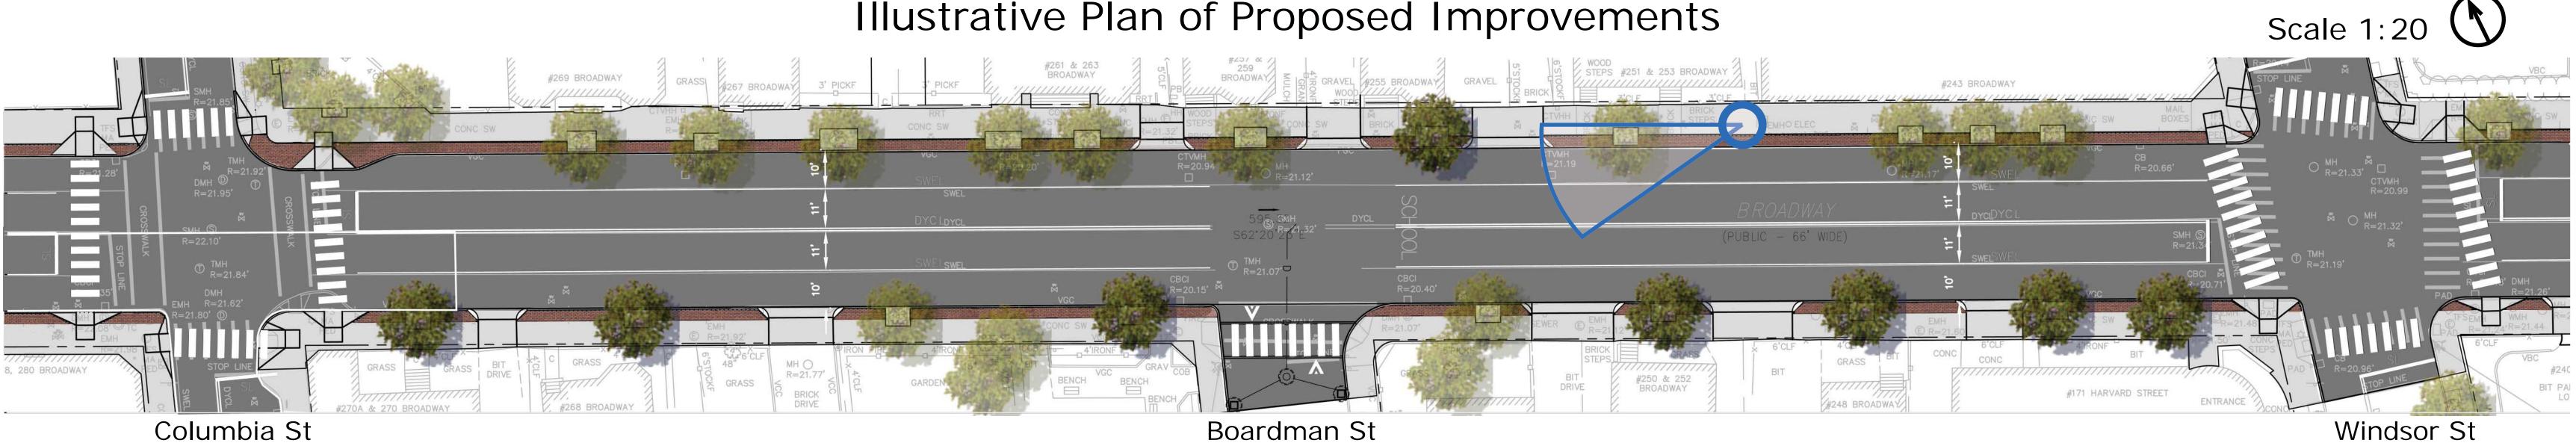

At Windsor Street

## Existing Conditions - Challenges for Pedestrians



At Sennott Park - Norfolk St to Scouting Way



At Elm Street

## City of Cambridge





At Market Street



Prospect St

Scouting Way





## Proposed Sidewalk Design | Section 1 - Prospect St to Norfolk St

### Illustrative Plan of Proposed Improvements

### **Proposed Illustrative Perspective**



# City of Cambridge



Norfolk St



Norfolk St



Proposed Sidewalk Design | Section 2 - Norfolk St to Columbia St

### Illustrative Plan of Proposed Improvements

#### Proposed Illustrative Perspective



Existing



Proposed Sidewalk Design | Section 3 - Columbia St to Windsor St

### Illustrative Plan of Proposed Improvements

Boardman St

#### Proposed Illustrative Perspective





Existing



Proposed Sidewalk Design | Section 4 - Windsor St to Clark St

#### Proposed Illustrative Perspective



Existing



## Proposed Sidewalk Design | Section 5 - Market St to Portland St

### Illustrative Plan of Proposed Improvements

Davis St

#### Proposed Illustrative Perspective