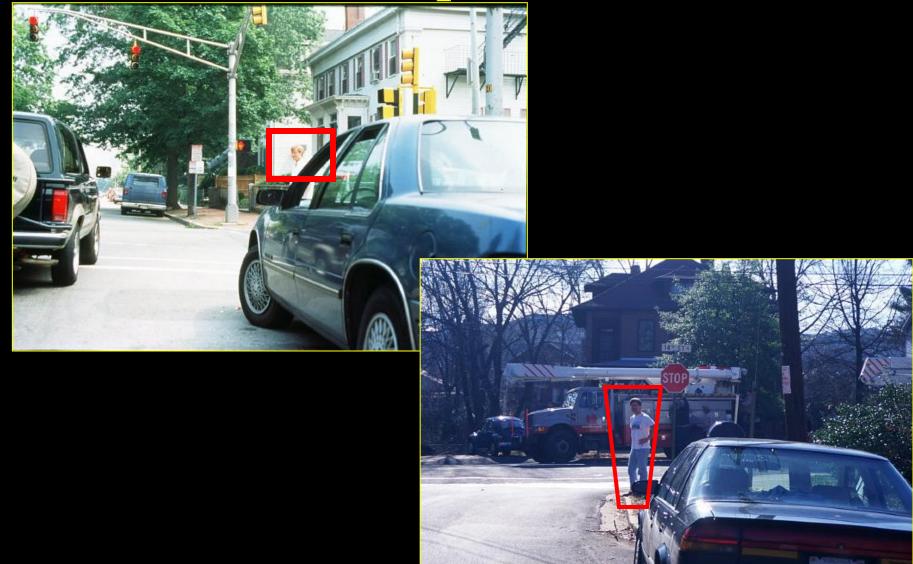

ne with city policies

### **POLICIES**





COMMUNITY DEVELOPMENT

City of Cambridge

CLIMATE

LOCAL ACTIONS TO REDUCE GREENHOUSE GAS EMISSIONS

## **Kinnaird STREET Roadway and Sidewalk Reconstruction**

#### Community Meeting Tuesday, April 8, 2014, 6:30 PM Citywide Senior Center, 806 Mass. Ave, Cambridge, MA

\* Indicates a comment was made multiple times; matching comments are subbullets

#### **Community Input - Project Related Issues:**

- Need crosswalks\*
- Well-documented speed limits are needed, speeding is a problem\*
- Large trucks hit parked cars specially at corners
- Street lights needed LED
- Keep parking on both sides\*
- Sidewalk condition\*
- Take out parking at corners\*
- Drainage\*
- More trees\*
- Narrow for buses \*

## Curb extensions





## Find the pedestrian



## Curb extensions





### Making crossings work

•International or "zebra" striping

•Mark all legs of an intersection

•Thermoplastic or inlay tape



Curb extensions reduce crossing distances and improve visibility

#### Raised intersections



### Next Steps

- •Record issues/desires for Kinnaird Street
- Break into groups
  - •Groups 1 River St to bend (#46 +-)
  - •Groups 2 bend (#46 +-) to Putnam Ave
  - - switch groups -
- Report Back

# Questions?