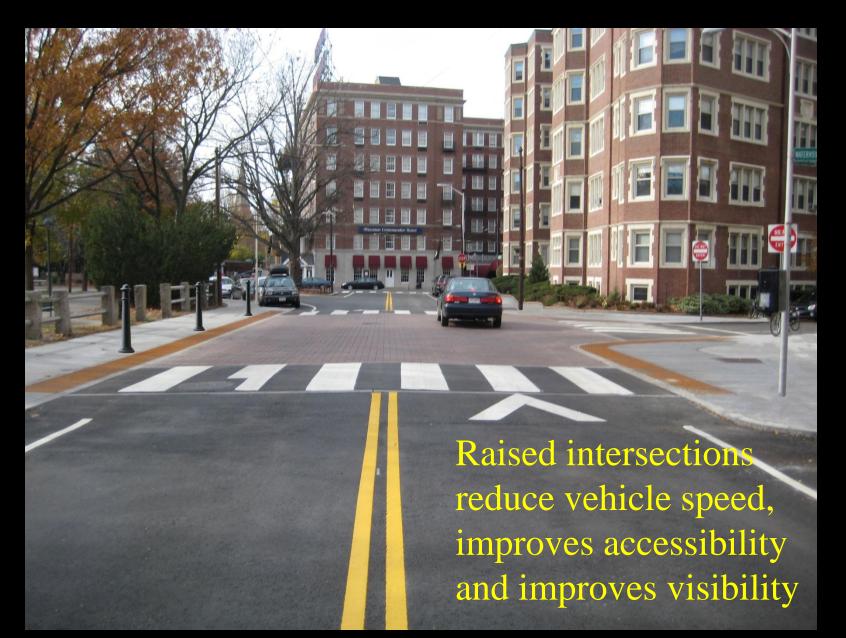

14, 6:30 PM Citywide Senior Center, 806 Mass. Ave, Cambridge, MA

\* Indicates a comment was made multiple times; matching comments are subbullets

#### **Community Input - Project Related Issues:**

- Need crosswalks\*
- Well-documented speed limits are needed, speeding is a problem\*
- Large trucks hit parked cars specially at corners
- Street lights needed LED
- Keep parking on both sides\*
- Sidewalk condition\*
- Take out parking at corners\*
- Drainage\*
- More trees\*
- Narrow for buses \*

## Curb extensions





## Find the pedestrian



## Curb extensions





### Making crossings work

•International or "zebra" striping

•Mark all legs of an intersection

•Thermoplastic or inlay tape



Curb extensions reduce crossing distances and improve visibility

#### Raised intersections



### Next Steps

- •Record issues/desires for Kinnaird Street
- Break into groups
  - •Groups 1 River St to bend (#46 +-)
  - •Groups 2 bend (#46 +-) to Putnam Ave
  - - switch groups -
- Report Back

# Questions?