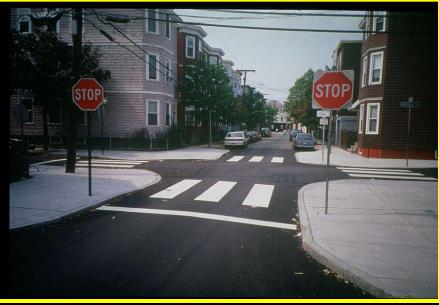

## Curb extensions

### Making crossings work

•International or "zebra" striping

•Mark all legs of an intersection

•Thermoplastic or inlay tape

Curb extensions reduce crossing distances and improve visibility