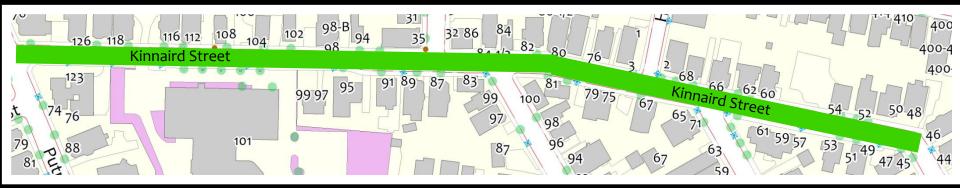

## Construction Project Scope

- Reconstruct/repave street
- Reconstruct sidewalks and curb ramps
- Curb changes as needed
- New crosswalks, pavement markings
- Evaluation of utility conditions

### Schedule

• Public meetings – spring thru fall 2014

• Final design – fall 2014

• Bid in the fall/winter of 2014

### Kinnaird St Construction



#### **Kinnaird St Construction**

Phase One



#### **Kinnaird St Construction**

Phase Two



### Project Goals

- Meet access codes
- Create a Complete Street that is safe for all users including bus riders, pedestrians, cyclists and drivers
- Encourage use of sustainable modes in line with city policies

### **POLICIES**





COMMUNITY DEVELOPMENT

City of Cambridge

CLIMATE

LOCAL ACTIONS TO REDUCE GREENHOUSE GAS EMISSIONS

## **Kinnaird STREET Roadway and Sidewalk Reconstruction**

#### Community Meeting Tuesday, April 8, 2014, 6:30 PM Citywide Senior Center, 806 Mass. Ave, Cambridge, MA

\* Indicates a comment was made multiple times; matching comments are subbullets

#### **Community Input - Project Related Issues:**

- Need crosswalks\*
- Well-documented speed limits are needed, speeding is a problem\*
- Large trucks hit park