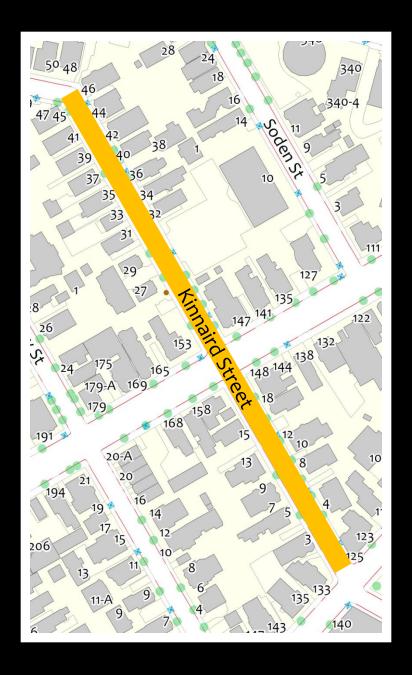

## Construction Project Scope

- Reconstruct/repave street
- Reconstruct sidewalks and curb ramps
- Curb changes as needed
- New crosswalks, pavement markings
- Evaluation of utility conditions

### Schedule

• Public meetings – spring thru fall 2014

• Final design – fall 2014

• Bid in the fall/winter of 2014

### Kinnaird St Construction



#### **Kinnaird St Construction**

Phase One



#### **Kinnaird St Construction**

Phase Two



### Project Goals

- Meet access codes
- Create a Complete Street that is safe for all users including bus riders, pedestrians, cyclists and drivers
- Encourage use of sustainable modes in line with city policies

### **POLICIES**





COMMUNITY DEVELOPMENT

City of Cambridge

CLIMATE

LOCAL ACTIONS TO REDUCE GREENHOUSE GAS EMISSIONS

## **Kinnaird STREET Roadway and Sidewalk Reconstruction**

#### Community Meeting Tuesday, April 8, 2014, 6:30 PM Citywide Senior Center, 806 Mass. Ave, Cambridge, MA

\* Indicates a comment was made multiple times; matching comments are subbullets

#### **Community Input - Project Related Issues:**

- Need crosswalks\*
- Well-documented speed limits are needed, speeding is a problem\*
- Large trucks hit parked cars specially at corners
- Street lights nee