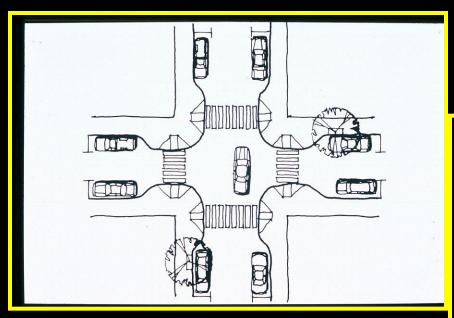

e of sustainable modes in line with city policies

### **POLICIES**





COMMUNITY DEVELOPMENT

City of Cambridge

CLIMATE

LOCAL ACTIONS TO REDUCE GREENHOUSE GAS EMISSIONS

## **Kinnaird STREET Roadway and Sidewalk Reconstruction**

#### Community Meeting Tuesday, April 8, 2014, 6:30 PM Citywide Senior Center, 806 Mass. Ave, Cambridge, MA

\* Indicates a comment was made multiple times; matching comments are subbullets

#### **Community Input - Project Related Issues:**

- Need crosswalks\*
- Well-documented speed limits are needed, speeding is a problem\*
- Large trucks hit parked cars specially at corners
- Street lights needed LED
- Keep parking on both sides\*
- Sidewalk condition\*
- Take out parking at corners\*
- Drainage\*
- More trees\*
- Narrow for buses \*

## Curb extensions





## Find the pedestrian



## Curb extensions





### Making crossings work

•International or "zebra" striping

•Mark all legs of an intersection

•Thermoplastic or inlay tape



Curb extensions reduce crossing distances and improve visibility

#### Raised intersections



### Next Steps

- •Record issues/desires for Kinnaird Street
- Break into groups
  - •Groups 1 River St to bend (#46 +-)
  - •Groups 2 bend (#46 +-) to Putnam Ave
  - - switch groups -
- Report Back

# Questions?