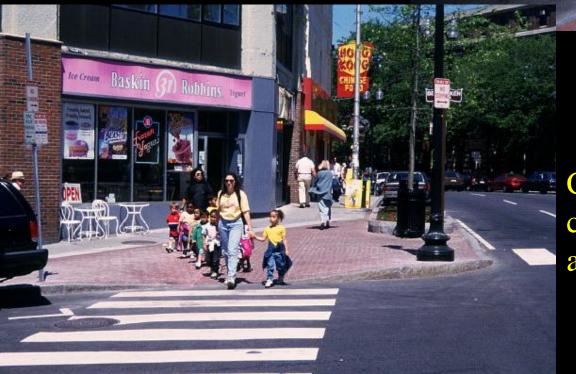

### Making crossings work

•International or "zebra" striping

•Mark all legs of an intersection

•Thermoplastic or inlay tape

Curb extensions reduce crossing distances and improve visibility