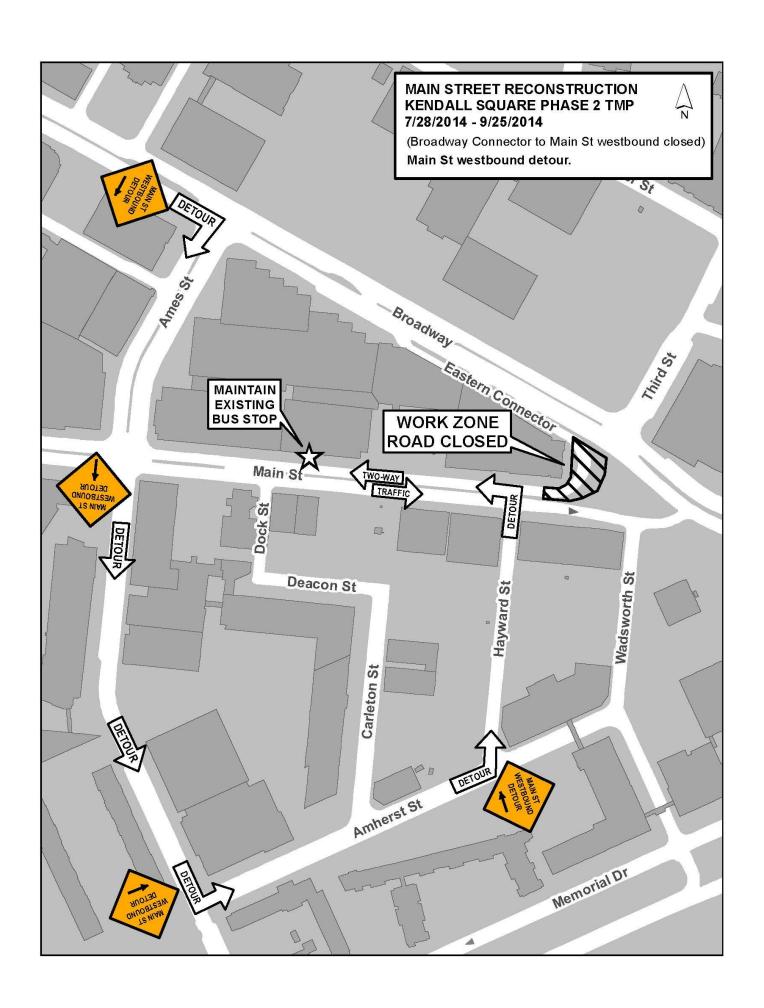

## WHAT TO EXPECT DURING CONSTRUCTION

- During this phase, access to Main St from Broadway will be closed while crews construct the new vehicular connection. Please see attached map for detour routes.
- MBTA Bus, shuttle and trolley stops on Main St will not be affected by the Third St Connector construction.
- "No Parking" signs will be posted; please be sure to check dates/times.
- Emergency vehicles will have access at all times.