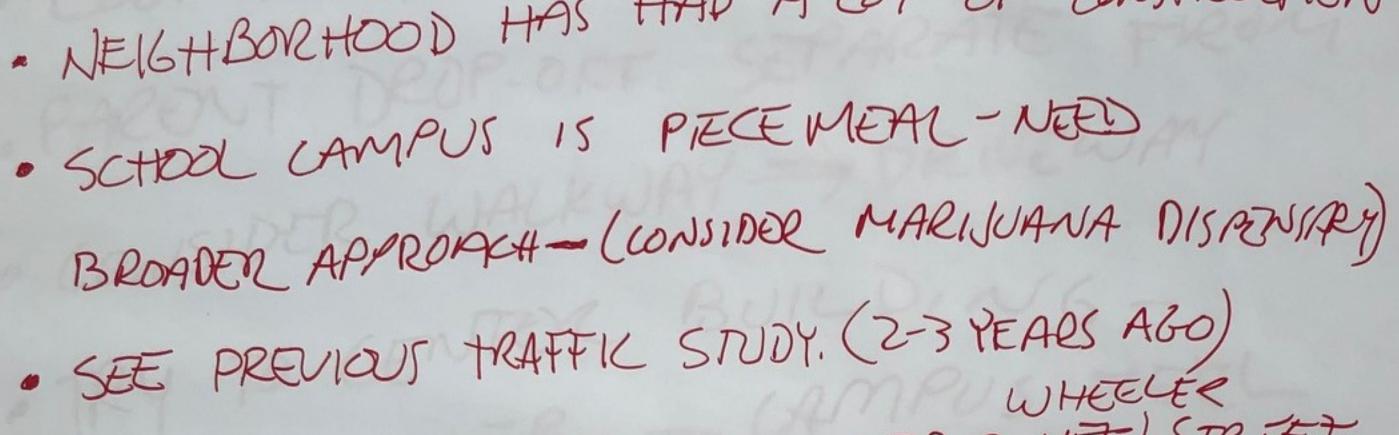

- · NEIGHBORHOOD HAS HAD A LOT OF CONSTRUCTION
- · VASSAL IS NARROW JUSITE SWIPES · NEIGHBORHOOD SKEPTICISM RE: PROCESS
- · BACKUPS FROM ALPINE TO ROTARY

**Traffic and Parking** 

· FOOT UNITS BEING DEVELOVED C MET STREET · CHALLENGE IS SPECIFIC TO GUNDER KIDS (PABENT DROP.OFF) · PREFERENCÉ FOR ONSITE DRUPOFF - SEE SHADY HAC · ENURSION - CONNECT FERN TO TEDX-ING TO FRESH ADNO - MAKE SAFE- ALL MODES-DURING ZONSTAUTION · BIKE SAFETY FOR SCHOOL USERS PROUDE DEDICATED BIKE LANES - INTEREST IN POUNG PARENTS-WOLD DEDICATED BIKE GAVES GET YOU OUT OF CARS

## **Traffic and Parking**

LEVILLADATON HAS HAD A COT OF CONSTRUCTION

· CARS GO WRONG WAY ON VASSAL @ APINETEFPP · LOOK AT NEW TRAFFIC FROWS · PARENT DROP-OFF SEPARATE FROM BUS O CONSIDER WALKWAY -> DRIVEWAY • TRY TO CENTER BUILDING-ADD BUFFER - LAMPUS FEEL