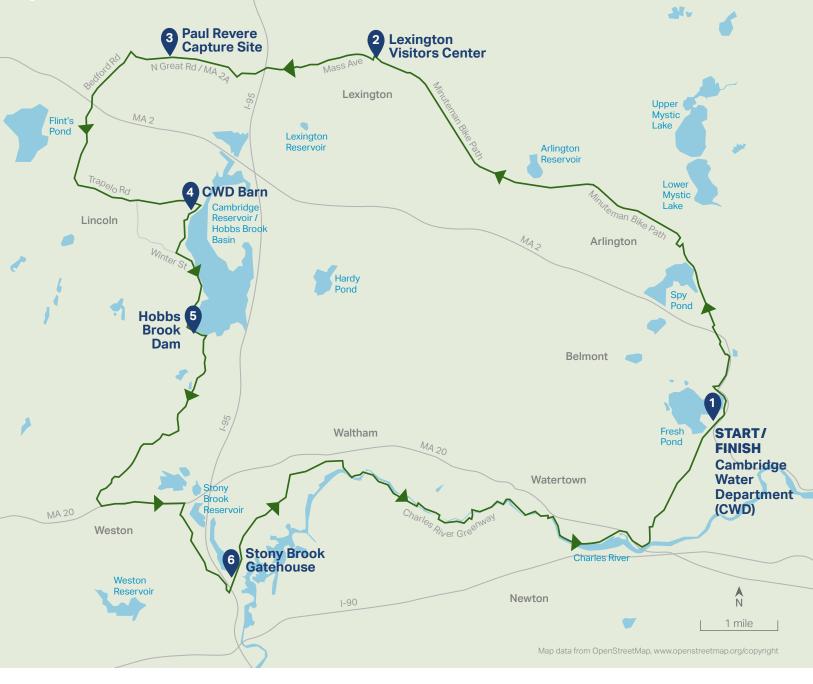

## Annual Cambridge Watershed Bike Tour Map \*Held in the fall \*32 miles

Proposed bike route

Stop along the route

Water body

Street / highway

### Annual Cambridge Watershed Bike Tour Map \*Held in the fall \*32 miles

Walter J. Sullivan Water Purification Facility 250 Fresh Pond Parkway, Cambridge MA 02138 Location of the water filtration facility, Cambridge Water Department (CWD) offices, and Fresh Pond Reservation.

2 Lexington Visitors Center 1875 Massachusetts Ave, Lexington, MA 02420

#### Paul Revere Capture Site

180 N Great Rd, Lincoln, MA 01773 Historically significant location within the Cambridge Watershed.

**CWD Barn / Watershed Field Office** 167 Trapelo Rd, Lincoln, MA 01773 Field office located in the watershed. Houses HAZMAT equipment and provides easy access to watershed.

5 Hobbs Brook Dam and Gatehouse 750 Winter St, Waltham, MA 02451 Location of the Hobbs Brook reservoir, dam, and gatehouse.

#### Stony Brook Dam and Gatehouse

1 Gate House Ln, Weston, MA 02493 Location of the Stony Brook reservoir, dam, and gatehouse.