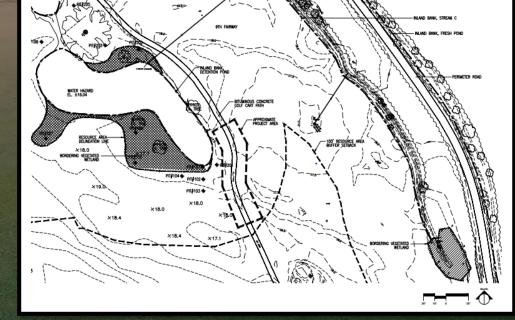

**Pumps and Drains** 

Land Scape Initiatives

Calloway welcomes new Employee "Meadow" at FPGC orientation

**New Friend** 

We have installed new buffer zone markers 25 feet from the water's edge on the 5<sup>th</sup> hole next to North Pond and 8<sup>th</sup> hole Next to Little Fresh. We will mow these in the spring and fall and let them grow throughout the summer.