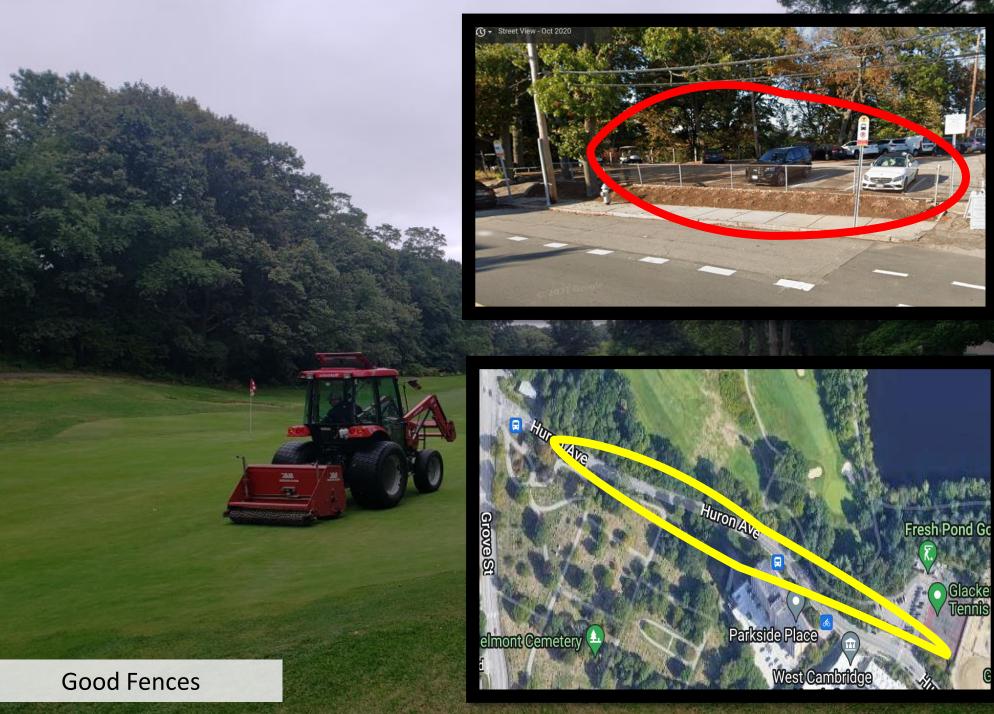

**Pumps and Drains** 

Land Scape Initiatives

Calloway welcomes new Employee "Meadow" at FPGC orientation

**New Friend** 

We have installed new buffer zone markers 25 feet from the water's edge on the 5<sup>th</sup> hole next to North Pond and 8<sup>th</sup> hole Next to Little Fresh. We will mow these in the spring and fall and let them grow throughout the summer.