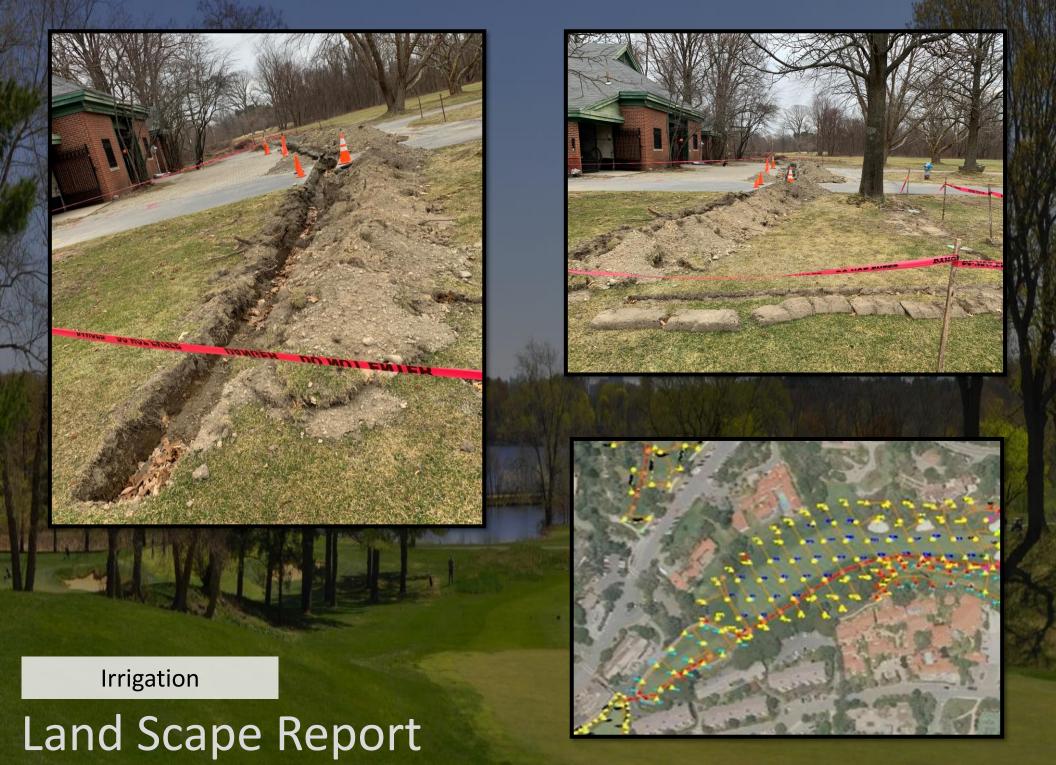

**Pumps and Drains** 

Land Scape Initiatives

Calloway welcomes new Employee "Meadow" at FPGC orientation

**New Friend** 

We have installed new buffer zone markers 25 feet from the water's edge on the 5<sup>th</sup> hole next to North Pond and 8<sup>th</sup> hole Next to Little Fresh. We will mow these in the spring and fall and let them grow throughout the summer.