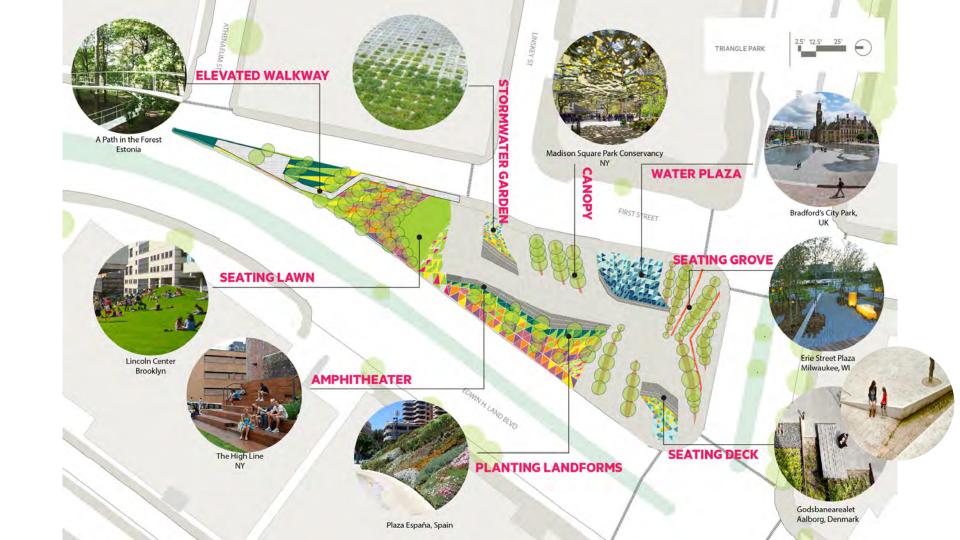

## **TRIANGLE PARK**

**EXISTING SITE** 















# WHAT WE HEARD.....







PING PONG TABLES











### **BINNEY STREET PARK**

**EXISTING SITE** 



**PROPOSED MULTI-USE PATH** 













## WHAT WE HEARD.....

#### MEETING MEMBERS







14 people liked what they saw!



DOG PARK



RETAIN EXISTING TREES STREET BUFFER



NON-TRADITIONAL PLAYGROUNDS INCREASED BUDGET INCREASED VEGETATION WATER FREATURE DON'T PRECLUDE TRANSIT STATION



**64% EAST CAMBRIDGE** 22% MIT

7% WELLINGTON - HARRINGTON 7% HARVARD SQUARE



















































<del>инининининининини</del>





#### **PLAY MOUNDS**





Hudson River Trail New York, NY



**Bug Playground** Toronto, Canada





Bug Playground Toronto, Canada



Lyon, France

SHADED SEATING

LOG JAM

University of Michigan,











- -- New Proposed Connection
- -- New Proposed Bike Path