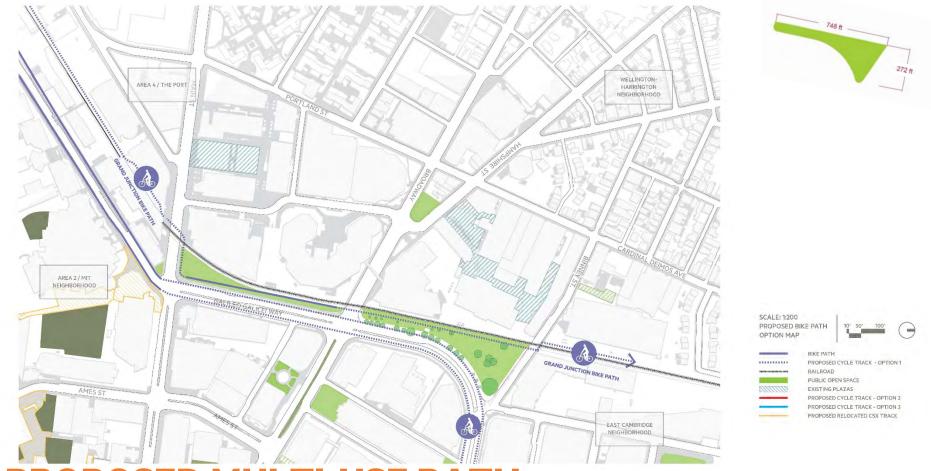

#### **PLAY MOUNDS**

Hudson River Trail New York, NY

**Bug Playground** Toronto, Canada

Bug Playground Toronto, Canada

Lyon, France

SHADED SEATING

LOG JAM

University of Michigan,