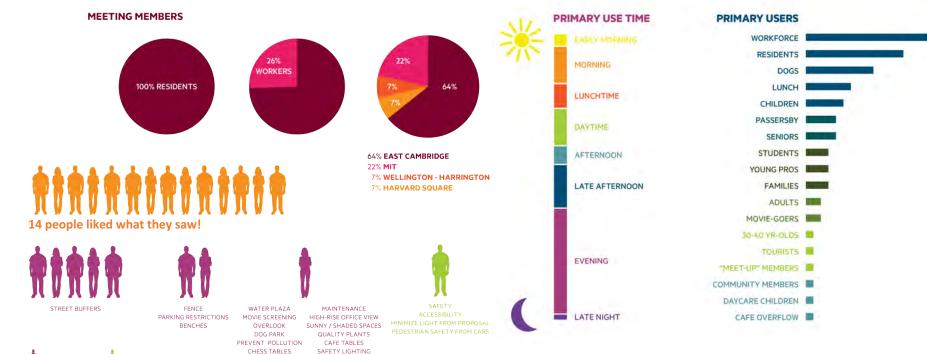

#### MEETING MEMBERS

14 people liked what they saw!

DOG PARK

RETAIN EXISTING TREES STREET BUFFER

NON-TRADITIONAL PLAYGROUNDS INCREASED BUDGET INCREASED VEGETATION WATER FREATURE DON'T PRECLUDE TRANSIT STATION

**64% EAST CAMBRIDGE** 22% MIT

7% WELLINGTON - HARRINGTON 7% HARVARD SQUARE

<del>инининининининини</del>