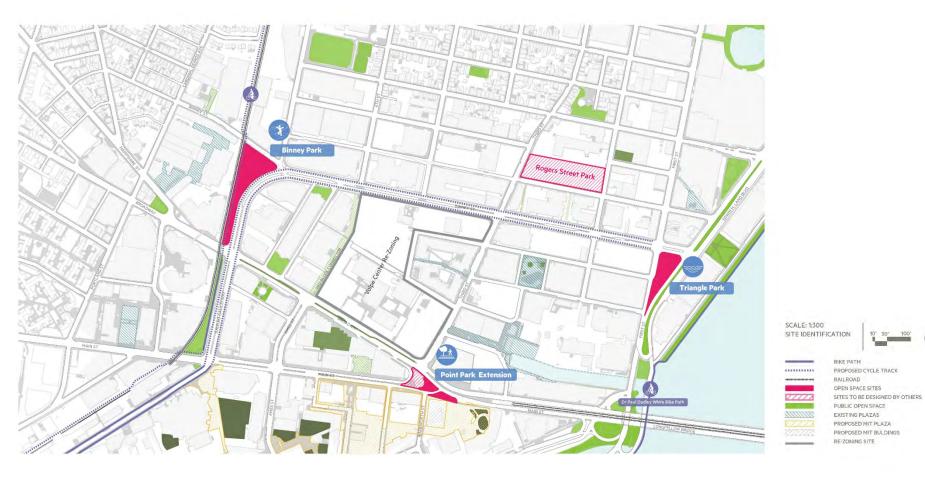

## **TRIANGLE PARK**

**EXISTING SITE** 















# WHAT WE HEARD.....







PING PONG TABLES











### **BINNEY STREET PARK**

**EXISTING SITE** 



**PROPOSED MULTI-USE PATH** 













## WHAT WE HEARD.....

#### MEETING MEMBERS







14 people liked what they saw!



DOG PARK



RETAIN EXISTING TREES STREET BUFFER



NON-TRADITIONAL PLAYGROUNDS INCREASED BUDGET INCREASED VEGETATION WATER FREATURE DON'T PRECLUDE TRANSIT STATION



**64% EAST CAMBRIDGE** 22% MIT

7% WELLINGTON - HARRINGTON 7% HARVARD SQUARE



















































<del>инининининининини</del>





#### **PLAY MOUNDS**





Hudson River Trail New York, NY



**Bug Playground** Toronto, Canada





Bug Playground Toronto, Canada



Lyon, France

SHADED SEATING

LOG JA