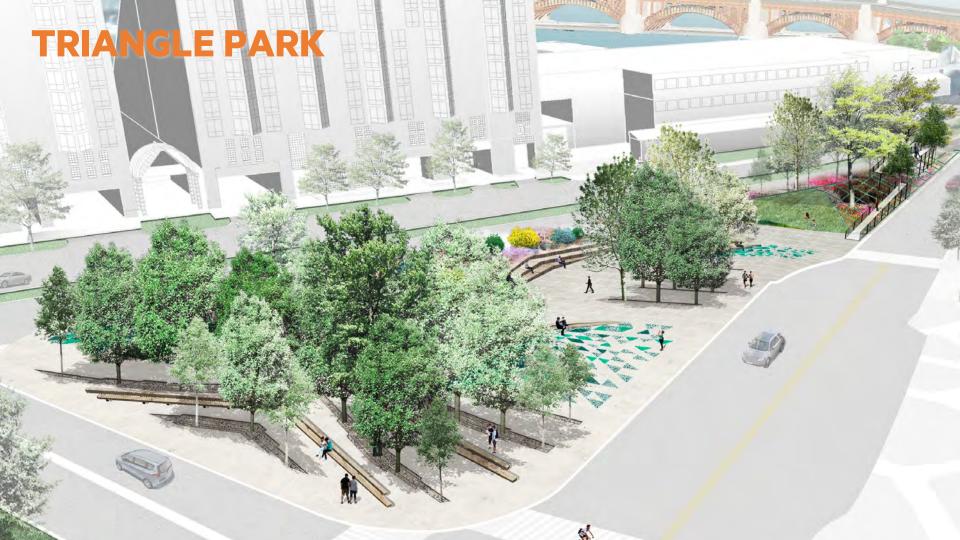

## **TRIANGLE PARK**

**EXISTING SITE** 















# WHAT WE HEARD.....







PING PONG TABLES











### **BINNEY STREET PARK**

**EXISTING SITE** 



**PROPOSED MULTI-USE PATH** 













## WHAT WE HEARD.....

#### MEETING MEMBERS







14 people liked what they saw!



DOG PARK



RETAIN EXISTING TREES STREET BUFFER



NON-TRADITIONAL PLAYGROUNDS INCREASED BUDGET INCREASED VEGETATION WATER FREATURE DON'T PRECLUDE TRANSIT STATION



**64% EAST CAMBRIDGE** 22% MIT

7% WELLINGTON - HARRINGTON 7% HARVARD SQUARE



















































<del>инининининининини</del>





#### **PLAY MOUNDS**





Hudson River Trail New York, NY



**Bug Playground** Toronto, Canada





Bug Playground Toronto, Canada



Lyon, France

SHADED SEATING

LOG JAM

University of Michigan,











- -- New Proposed Connection
- -- New Proposed Bike Path