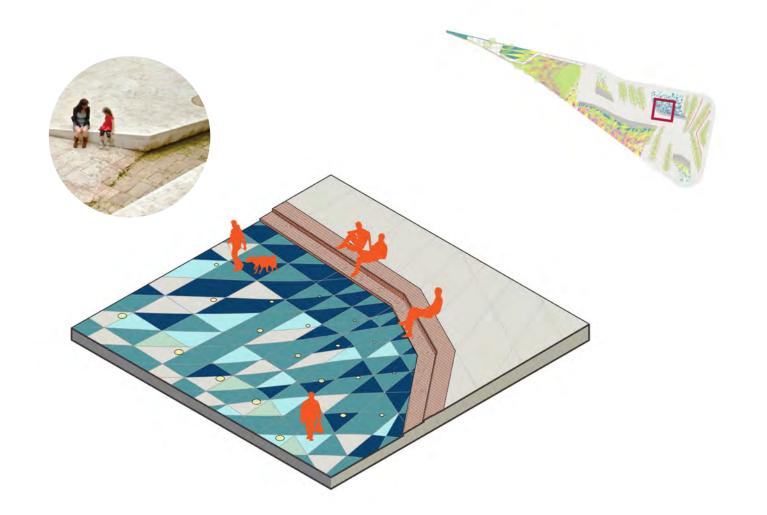

#### MEETING MEMBERS

14 people liked what they saw!

DOG PARK

RETAIN EXISTING TREES STREET BUFFER

NON-TRADITIONAL PLAYGROUNDS INCREASED BUDGET INCREASED VEGETATION WATER FREATURE DON'T PRECLUDE TRANSIT STATION