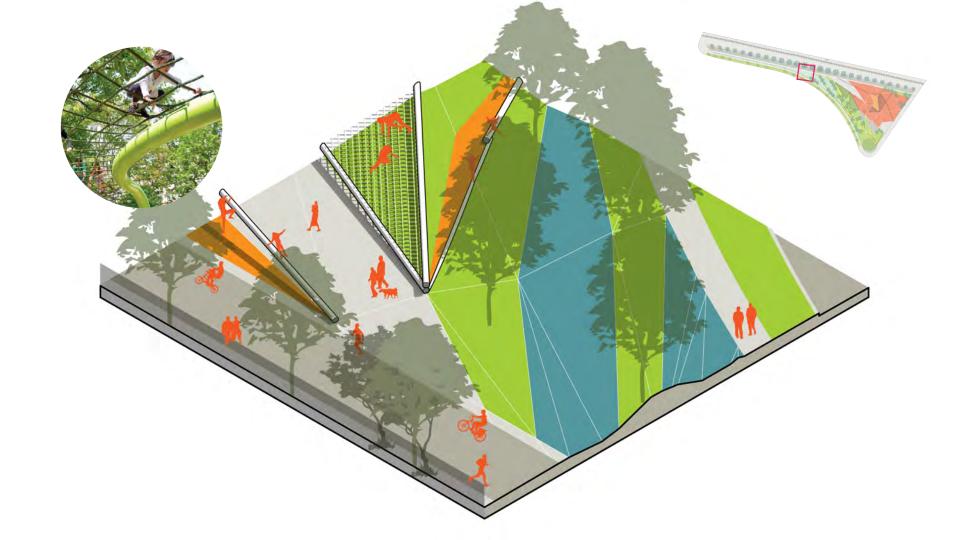

PING PONG TABLES











### **BINNEY STREET PARK**

**EXISTING SITE** 



**PROPOSED MULTI-USE PATH** 













## WHAT WE HEARD.....

#### MEETING MEMBERS







14 people liked what they saw!



DOG PARK



RETAIN EXISTING TREES STREET BUFFER



NON-TRADITIONAL PLAYGROUNDS INCREASED BUDGET INCREASED VEGETATION WATER FREATURE DON'T PRECLUDE TRANSIT STATION



**64% EAST CAMBRIDGE** 22% MIT

7% WELLINGTON - HARRINGTON 7% HARVARD SQUARE



















































<del>инининининининини</del>





#### **PLAY MOUNDS**





Hudson River Trail New York, NY



**Bug Playground** Toronto, Canada





Bug Playground Toronto, Canada



Lyon, France

SHADED SEATING

LOG JAM

University of Michigan,











- -- New Proposed Connection
- -- New Proposed Bike Path