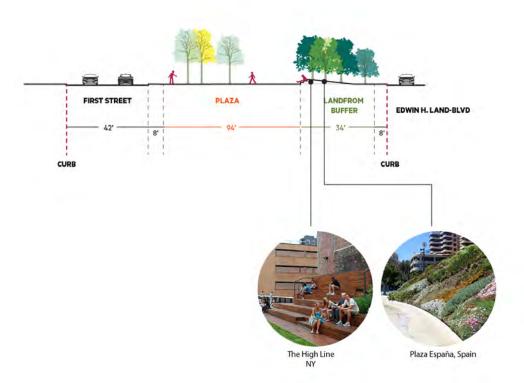

## **TRIANGLE PARK**

**EXISTING SITE** 















# WHAT WE HEARD.....







PING PONG TABLES











### **BINNEY STREET PARK**

**EXISTING SITE** 



**PROPOSED MULTI-USE PATH** 













## WHAT WE HEARD.....

#### MEETING MEMBERS







14 people liked what they saw!



DOG PARK



RETAIN EXISTING TREES STREET BUFFER



NON-TRADITIONAL PLAYGROUNDS INCREASED BUDGET INCREASED VEGETATION WATER FREATURE DON'T PRECLUDE TRANSIT STATION



**64% EAST CAMBRIDGE** 22% MIT

7% WELLINGTON - HARRINGTON 7% HARVARD SQUARE



















































<del>инининининининини</del>





#### **PLAY MOUNDS**





Hudson River Trail New York, NY



**Bug Playground** Toronto, Canada





Bug Playground Toronto, Canada



Lyon, France

SHADED SEATING

LOG JAM

University of Michigan,











- -- New Proposed Connection
- -- New Proposed Bike Path