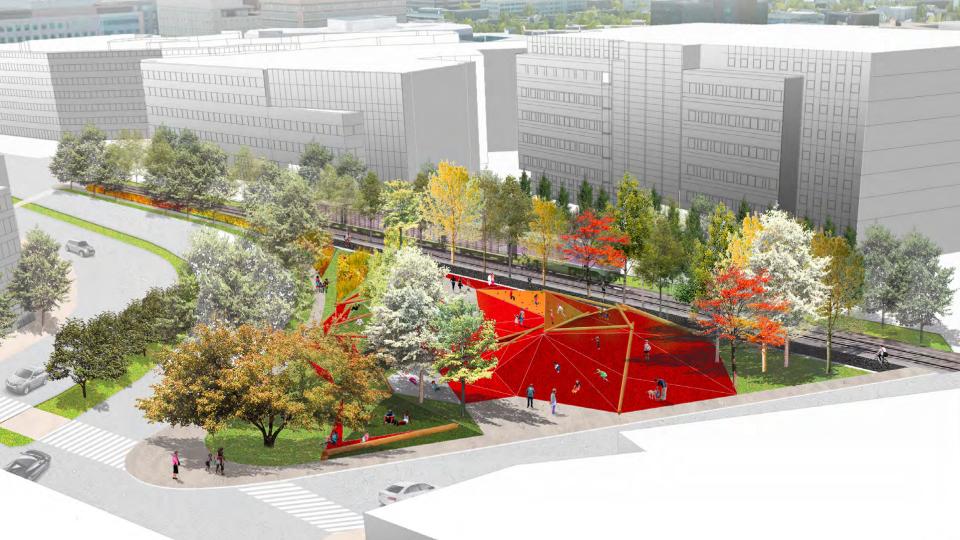

PONG TABLES











### **BINNEY STREET PARK**

**EXISTING SITE** 



**PROPOSED MULTI-USE PATH** 













## WHAT WE HEARD.....

#### MEETING MEMBERS







14 people liked what they saw!



DOG PARK



RETAIN EXISTING TREES STREET BUFFER



NON-TRADITIONAL PLAYGROUNDS INCREASED BUDGET INCREASED VEGETATION WATER FREATURE DON'T PRECLUDE TRANSIT STATION



**64% EAST CAMBRIDGE** 22% MIT

7% WELLINGTON - HARRINGTON 7% HARVARD SQUARE



















































<del>инининининининини</del>





#### **PLAY MOUNDS**





Hudson River Trail New York, NY



**Bug Playground** Toronto, Canada





Bug Playground Toronto, Canada



Lyon, France

SHADED SEATING

LOG JAM

University of Michigan,











- -- New Proposed Connection
- -- New Proposed Bike Path