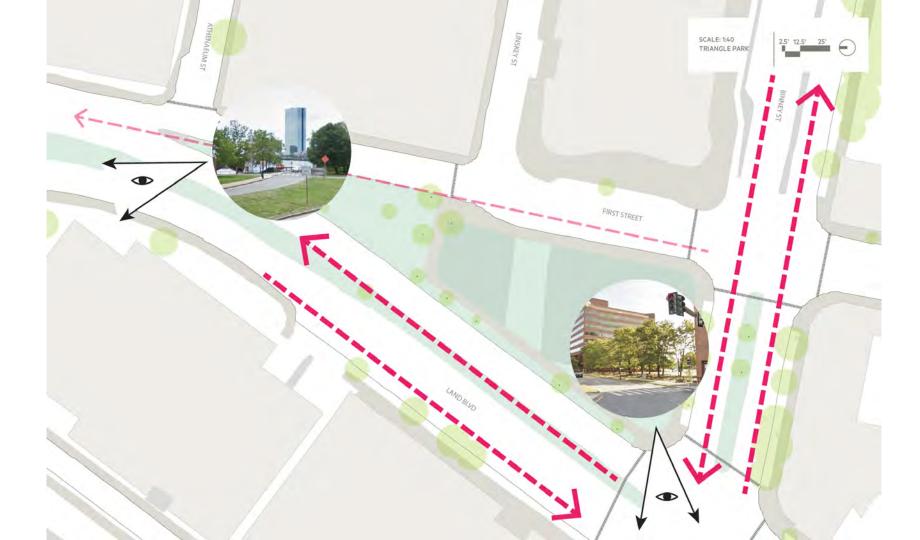

## **TRIANGLE PARK**

**EXISTING SITE** 















# WHAT WE HEARD.....







PING PONG TABLES











### **BINNEY STREET PARK**

**EXISTING SITE** 



**PROPOSED MULTI-USE PATH** 













## WHAT WE HEARD.....

#### MEETING MEMBERS







14 people liked what they saw!



DOG PARK



RETAIN EXISTING TREES STREET BUFFER



NON-TRADITIONAL PLAYGROUNDS INCREASED BUDGET INCREASED VEGETATION WATER FREATURE DON'T PRECLUDE TRANSIT STATION



**64% EAST CAMBRIDGE** 22% MIT

7% WELLINGTON - HARRINGTON 7% HARVARD SQUARE



















































<del>инининининининини</del>





#### **PLAY MOUNDS**





Hudson River Trail New York, NY



**Bug Playground** Toronto, Canada





Bug Playground Toronto, Canada



Lyon, France

SHADED SEATING

LOG JAM

University of Michigan,











- -- New Propose