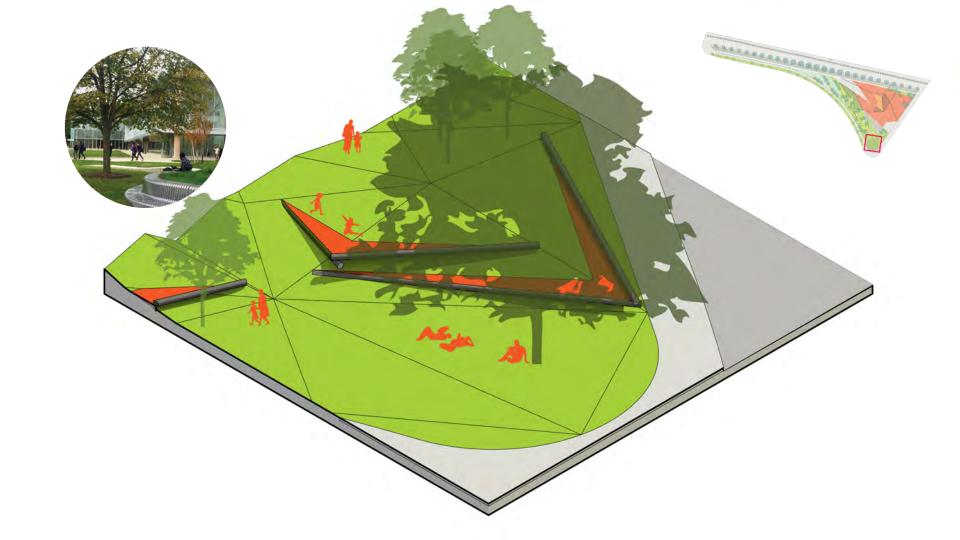

#### **PLAY MOUNDS**

Hudson River Trail New York, NY

**Bug Playground** Toronto, Canada

Bug Playground Toronto, Canada

Lyon, France

SHADED SEATING

LOG JAM

University of Michigan,