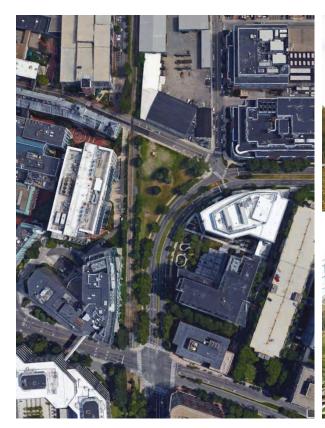

## **TRIANGLE PARK**

**EXISTING SITE** 















# WHAT WE HEARD.....







PING PONG TABLES











### **BINNEY STREET PARK**

**EXISTING SITE** 



**PROPOSED MULTI-USE PATH** 













## WHAT WE HEARD.....

#### MEETING MEMBERS







14 people liked what they saw!



DOG PARK



RETAIN EXISTING TREES STREET BUFFER



NON-TRADITIONAL PLAYGROUNDS INCREASED BUDGET INCREASED VEGETATION WATER FREATURE DON'T PRECLUDE TRANSIT STATION



**64% EAST CAMBRIDGE** 22% MIT

7% WELLINGTON - HARRINGTON 7% HARVARD SQUARE



















































<del>инининининининини</del>





#### **PLAY MOUNDS**





Hudson River Trail New York, NY



**Bug Playground** Toronto, Canada





Bug Playground Toronto, Canada



Lyon, France

SHADED SEATING

LOG JAM

University of Michigan,











- -- New Proposed Connection
- -- New Proposed Bike Path