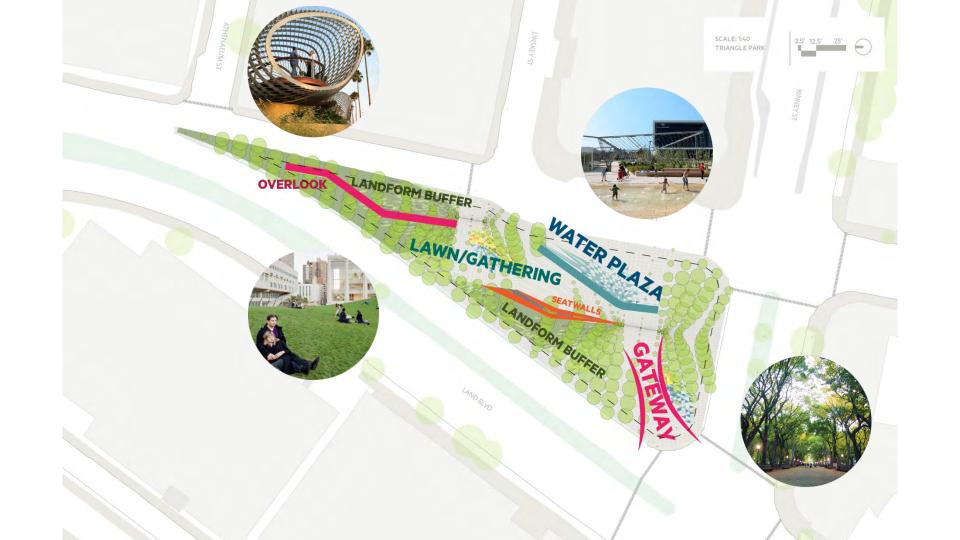

## **TRIANGLE PARK**

**EXISTING SITE** 















# WHAT WE HEARD.....







PING PONG TABLES











### **BINNEY STREET PARK**

**EXISTING SITE** 



**PROPOSED MULTI-USE PATH** 













## WHAT WE HEARD.....

#### MEETING MEMBERS







14 people liked what they saw!



DOG PARK



RETAIN EXISTING TREES STREET BUFFER



NON-TRADITIONAL PLAYGROUNDS INCREASED BUDGET INCREASED VEGETATION WATER FREATURE DON'T PRECLUDE TRANSIT STATION



**64% EAST CAMBRIDGE** 22% MIT

7% WELLINGTON - HARRINGTON 7% HARVARD SQUARE



















































<del>инининининининини</del>





#### **PLAY MOUNDS**





Hudson River Trail New York, NY



**Bug Playground** Toronto, Canada





Bug Playground Toronto, Canada



Lyon, France

SHADED SEATING

LOG JAM

University of Michigan,











- -- New Proposed