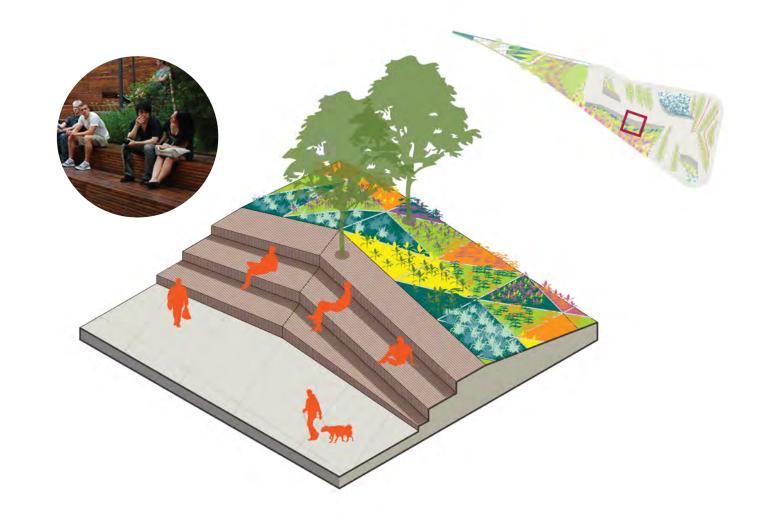

#### **PLAY MOUNDS**

Hudson River Trail New York, NY

**Bug Playground** Toronto, Canada

Bug Playground Toronto, Canada

Lyon, France

SHADED SEATING

LOG JAM

University of Michigan,