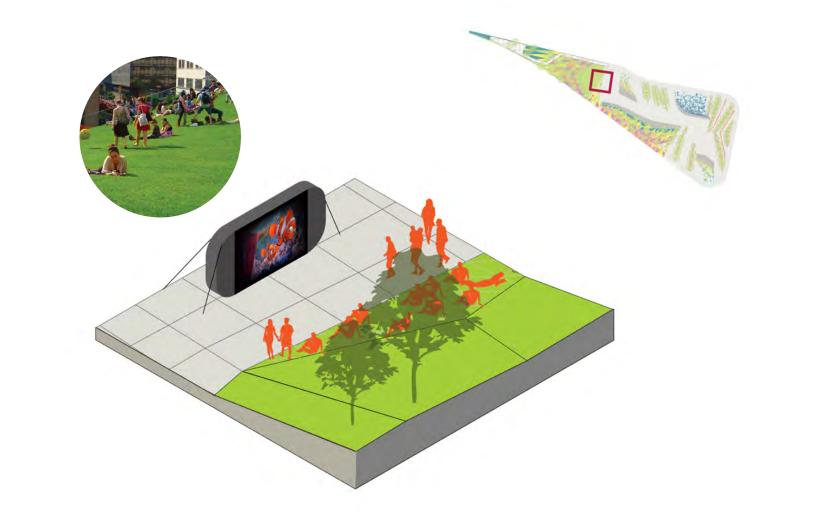

## **TRIANGLE PARK**

**EXISTING SITE** 

#### MEETING MEMBERS

14 people liked what they saw!

DOG PARK

RETAIN EXISTING TREES STREET BUFFER

NON-TRADITIONAL PLAYGROUNDS INCREASED BUDGET INCREASED VEGETATION WATER FREATURE DON'T PRECLUDE TRANSIT STATION