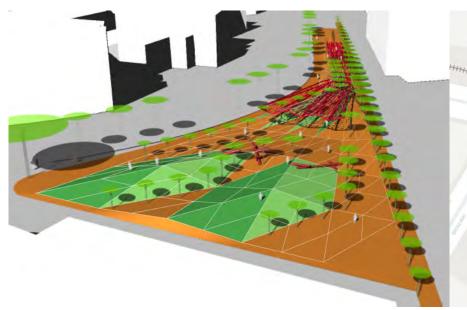

### **BINNEY STREET PARK**

**EXISTING SITE** 

**PROPOSED MULTI-USE PATH** 

- -- New Proposed Connection
- -- New Proposed Bike Path