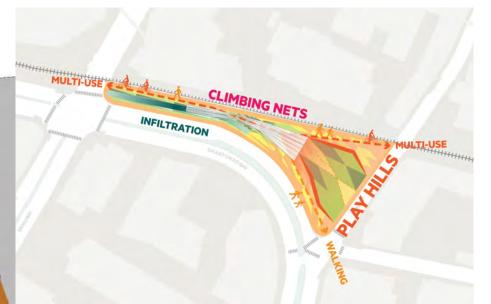

### **BINNEY STREET PARK**

**EXISTING SITE** 

**PROPOSED MULTI-USE PATH** 

- -- New Proposed Connection
- -- New Proposed Bike Path