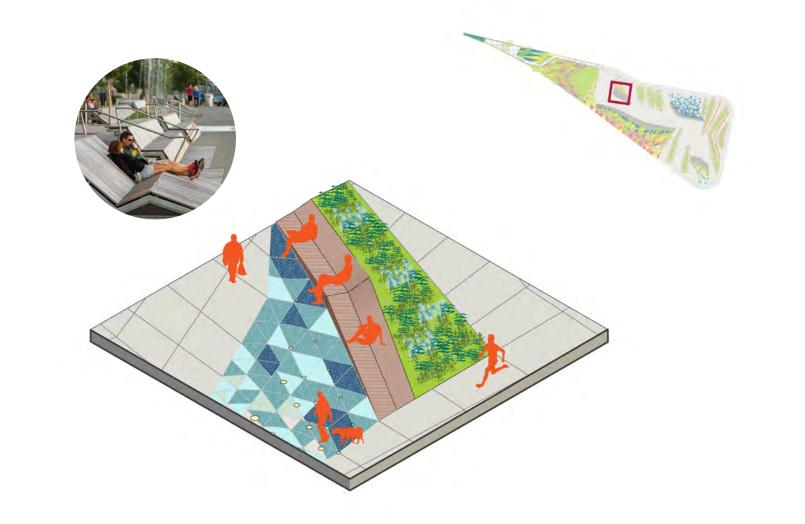

## **TRIANGLE PARK**

**EXISTING SITE** 

#### **PLAY MOUNDS**

Hudson River Trail New York, NY

**Bug Playground** Toronto, Canada

Bug Playground Toronto, Canada

Lyon, France

SHADED SEATING

LOG JAM

University of Michigan,