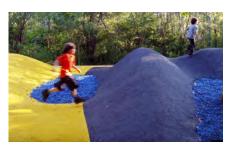

#### **PLAY MOUNDS**

Hudson River Trail New York, NY

**Bug Playground** Toronto, Canada

Bug Playground Toronto, Canada

Lyon, France

SHADED SEATING

LOG JAM

University of Michigan,