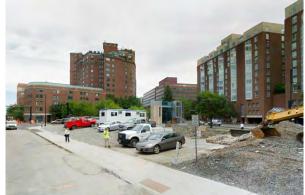

## **TRIANGLE PARK**

**EXISTING SITE** 















# WHAT WE HEARD.....







PING PONG TABLES











### **BINNEY STREET PARK**

**EXISTING SITE** 



**PROPOSED MULTI-USE PATH** 













## WHAT WE HEARD.....

#### MEETING MEMBERS







14 people liked what they saw!



DOG PARK



RETAIN EXISTING TREES STREET BUFFER



NON-TRADITIONAL PLAYGROUNDS INCREASED BUDGET INCREASED VEGETATION WATER FREATURE DON'T PRECLUDE TRANSIT STATION



**64% EAST CAMBRIDGE** 22% MIT

7% WELLINGTON - HARRINGTON 7% HARVARD SQUARE



















































<del>инининининининини</del>





#### **PLAY MOUNDS**





Hudson River Trail New York, NY



**Bug Playground** Toronto, Canada





Bug Playground Toronto, Canada



Lyon, France

SHADED SEATING

LOG JAM

Univers