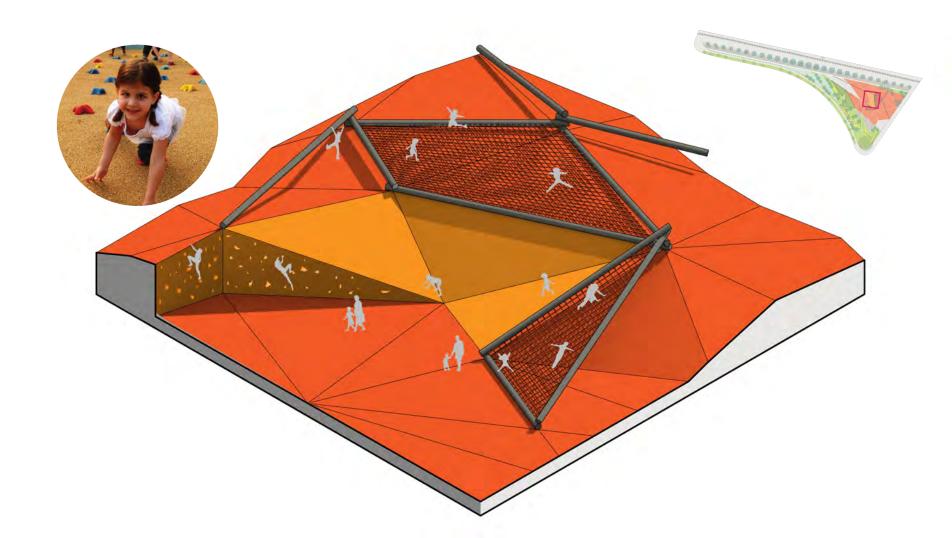

#### **PLAY MOUNDS**

Hudson River Trail New York, NY

**Bug Playground** Toronto, Canada

Bug Playground Toronto, Canada

Lyon, France

SHADED SEATING

LOG JAM

University of Michigan,