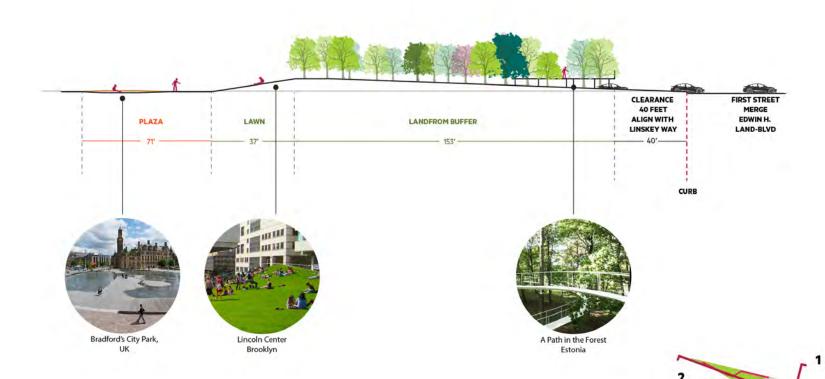

### **BINNEY STREET PARK**

**EXISTING SITE** 

**PROPOSED MULTI-USE PATH** 

- -- New Proposed Connection
- -- New Proposed Bike Path