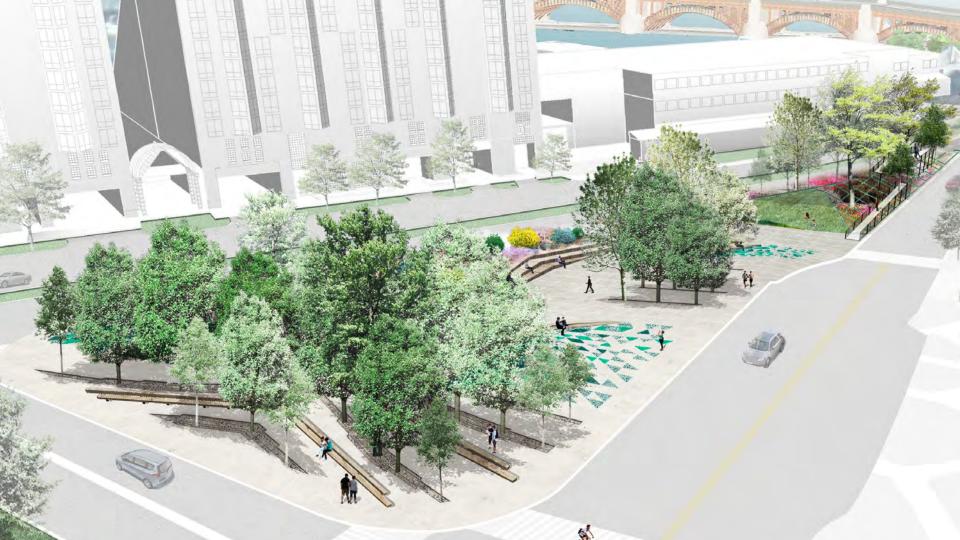

## **TRIANGLE PARK**

**EXISTING SITE** 















# WHAT WE HEARD.....







PING PONG TABLES











### **BINNEY STREET PARK**

**EXISTING SITE** 



**PROPOSED MULTI-USE PATH** 













## WHAT WE HEARD.....

#### MEETING MEMBERS







14 people liked what they saw!



DOG PARK



RETAIN EXISTING TREES STREET BUFFER



NON-TRADITIONAL PLAYGROUNDS INCREASED BUDGET INCREASED VEGETATION WATER FREATURE DON'T PRECLUDE TRANSIT STATION



**64% EAST CAMBRIDGE** 22% MIT

7% WELLINGTON - HARRINGTON 7% HARVARD SQUARE



















































<del>инининининининини</del>





#### **PLAY MOUNDS**





Hudson River Trail New York, NY



**Bug Playground** Toronto, Canada





Bug Playground Toronto, Canada



Lyon, France

SHADED SEATING

LOG JAM

University of Michigan,











- -- New Proposed Connection
- -- New Proposed Bike Path