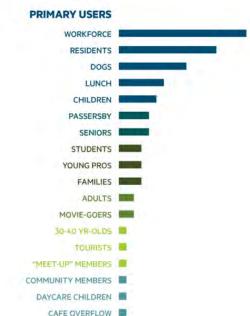

## **TRIANGLE PARK**

**EXISTING SITE** 















# WHAT WE HEARD.....







PING PONG TABLES











### **BINNEY STREET PARK**

**EXISTING SITE** 



**PROPOSED MULTI-USE PATH** 













## WHAT WE HEARD.....

#### MEETING MEMBERS







14 people liked what they saw!



DOG PARK



RETAIN EXISTING TREES STREET BUFFER



NON-TRADITIONAL PLAYGROUNDS INCREASED BUDGET INCREASED VEGETATION WATER FREATURE DON'T PRECLUDE TRANSIT STATION



**64% EAST CAMBRIDGE** 22% MIT

7% WELLINGTON - HARRINGTON 7% HARVARD SQUARE



















































<del>инининининининини</del>





#### **PLAY MOUNDS**





Hudson River Trail New York, NY



**Bug Playground** Toronto, Canada





Bug Playground Toronto, Canada



Lyon, France

SHADED SEATING

LOG JAM

University of Michigan,











- -- New Proposed Connection
- -- New Proposed Bike Path