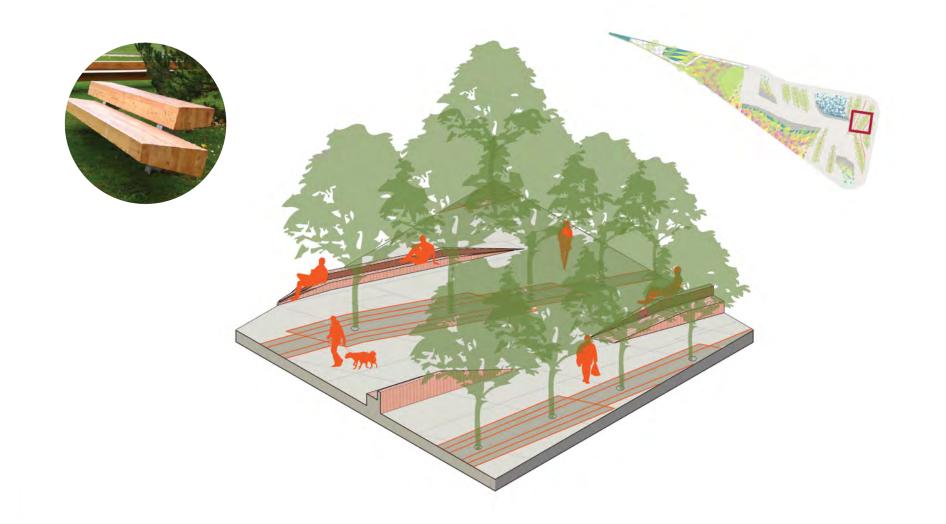

#### **PLAY MOUNDS**

Hudson River Trail New York, NY

**Bug Playground** Toronto, Canada

Bug Playground Toronto, Canada

Lyon, France

SHADED SEATING

LOG JAM

University of Michigan,