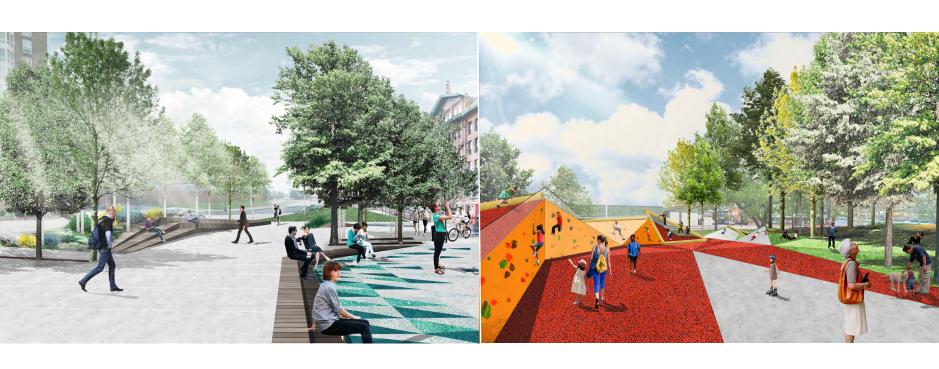

### **BINNEY STREET PARK**

**EXISTING SITE** 

**PROPOSED MULTI-USE PATH** 

#### **PLAY MOUNDS**

Hudson River Trail New York, NY

**Bug Playground** Toronto, Canada

Bug Playground Toronto, Canada

Lyon, France

SHADED SEATING

LOG JAM

University of Michigan,