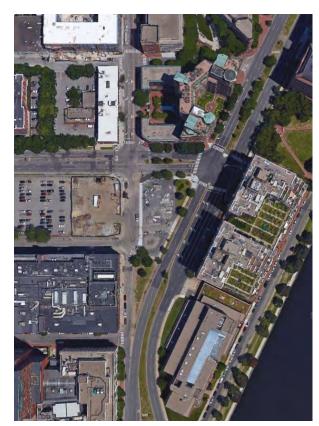

## **TRIANGLE PARK**

**EXISTING SITE** 















# WHAT WE HEARD.....







PING PONG TABLES











### **BINNEY STREET PARK**

**EXISTING SITE** 



**PROPOSED MULTI-USE PATH** 













## WHAT WE HEARD.....

#### MEETING MEMBERS







14 people liked what they saw!



DOG PARK



RETAIN EXISTING TREES STREET BUFFER



NON-TRADITIONAL PLAYGROUNDS INCREASED BUDGET INCREASED VEGETATION WATER FREATURE DON'T PRECLUDE TRANSIT STATION



**64% EAST CAMBRIDGE** 22% MIT

7% WELLINGTON - HARRINGTON 7% HARVARD SQUARE



















































<del>инининининининини</del>





#### **PLAY MOUNDS**





Hudson River Trail New York, NY



**Bug Playground** Toronto, Canada





Bug Playground Toronto, Canada



Lyon, France

SHADED SEATING

LOG JAM