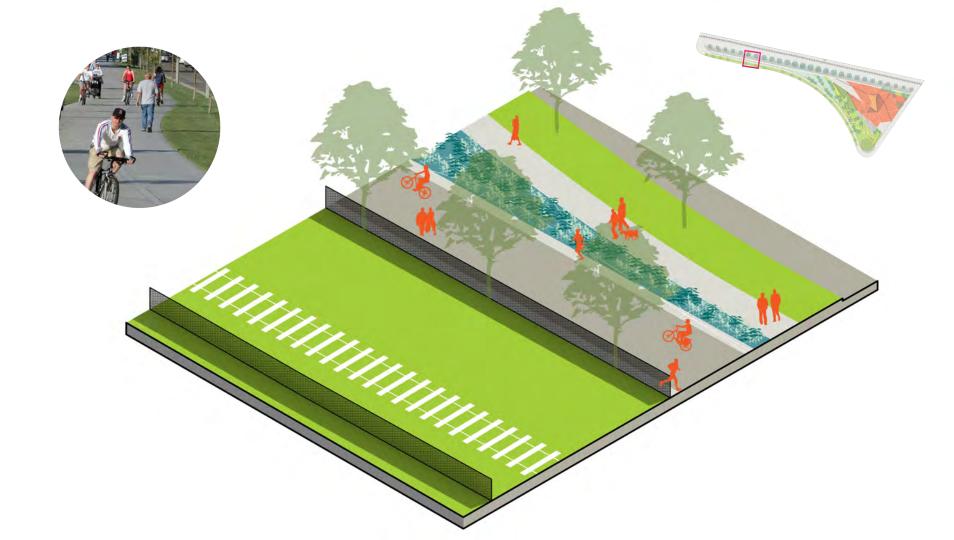

NG PONG TABLES











### **BINNEY STREET PARK**

**EXISTING SITE** 



**PROPOSED MULTI-USE PATH** 













## WHAT WE HEARD.....

#### MEETING MEMBERS







14 people liked what they saw!



DOG PARK



RETAIN EXISTING TREES STREET BUFFER



NON-TRADITIONAL PLAYGROUNDS INCREASED BUDGET INCREASED VEGETATION WATER FREATURE DON'T PRECLUDE TRANSIT STATION



**64% EAST CAMBRIDGE** 22% MIT

7% WELLINGTON - HARRINGTON 7% HARVARD SQUARE



















































<del>инининининининини</del>





#### **PLAY MOUNDS**





Hudson River Trail New York, NY



**Bug Playground** Toronto, Canada





Bug Playground Toronto, Canada



Lyon, France

SHADED SEATING

LOG JAM

University of Michigan,











- -- New Proposed Connection
- -- New Proposed Bike Path