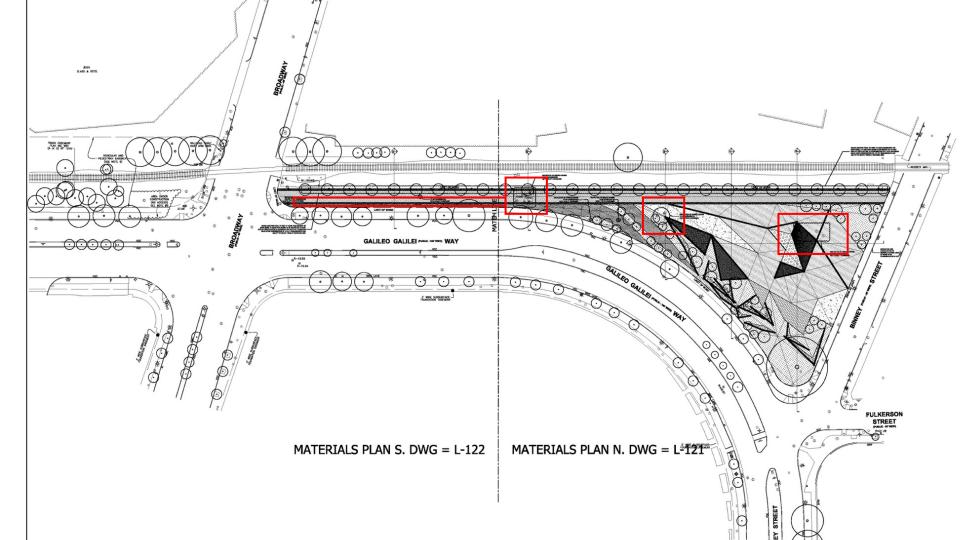

## **TRIANGLE PARK**

**EXISTING SITE** 

### **BINNEY STREET PARK**

**EXISTING SITE** 

**PROPOSED MULTI-USE PATH** 