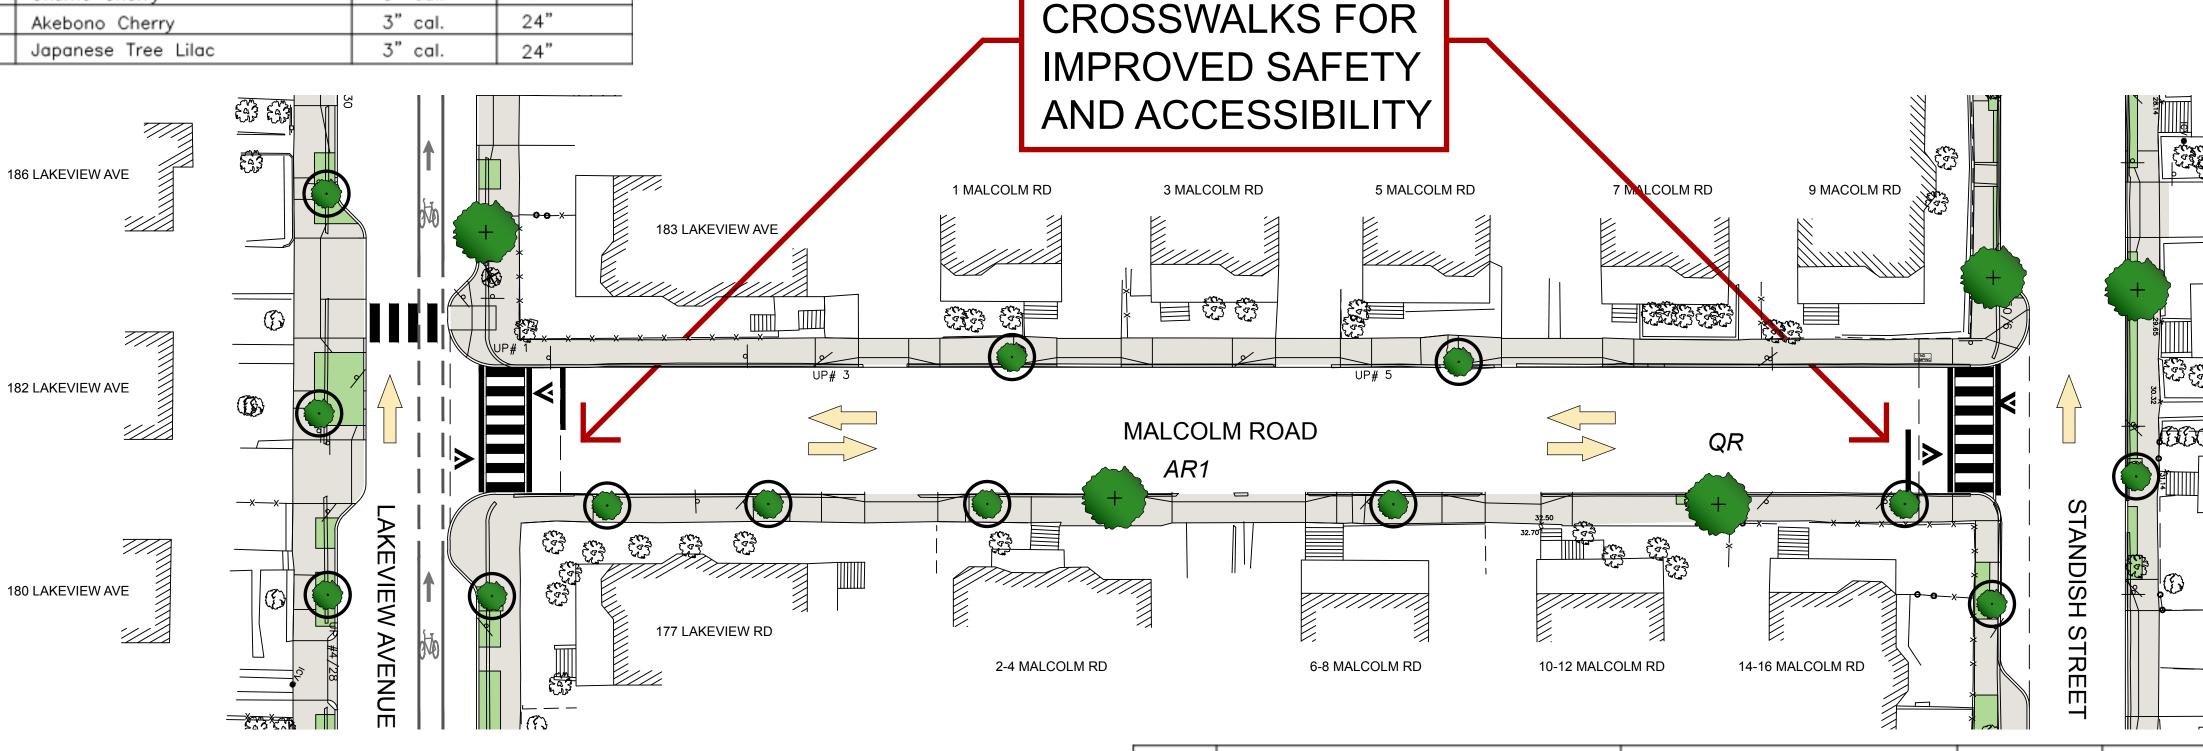

## STREETSCAPE IMPROVEMENTS

## MALCOLM ROAD

April 7, 2015

## **LEGEND**

PROPOSED SIDEWALK

PROPOSED LAWN AREA

EXISTING TREE TO REMAIN (7)

REMOVE AND REPLACE (0)

PROPOSED TREE (2)

AT-GRADE CROSSWALK

TRAFFIC LANE DIRECTION

PROPOSED PLANTING

RAISED CROSSWALK

MODIFIED RAISED

**BIKE LANE** 

LOSS OF PARKING: 0

25 STANDISH ST

21 STANDISH RD

17 STANDISH ST