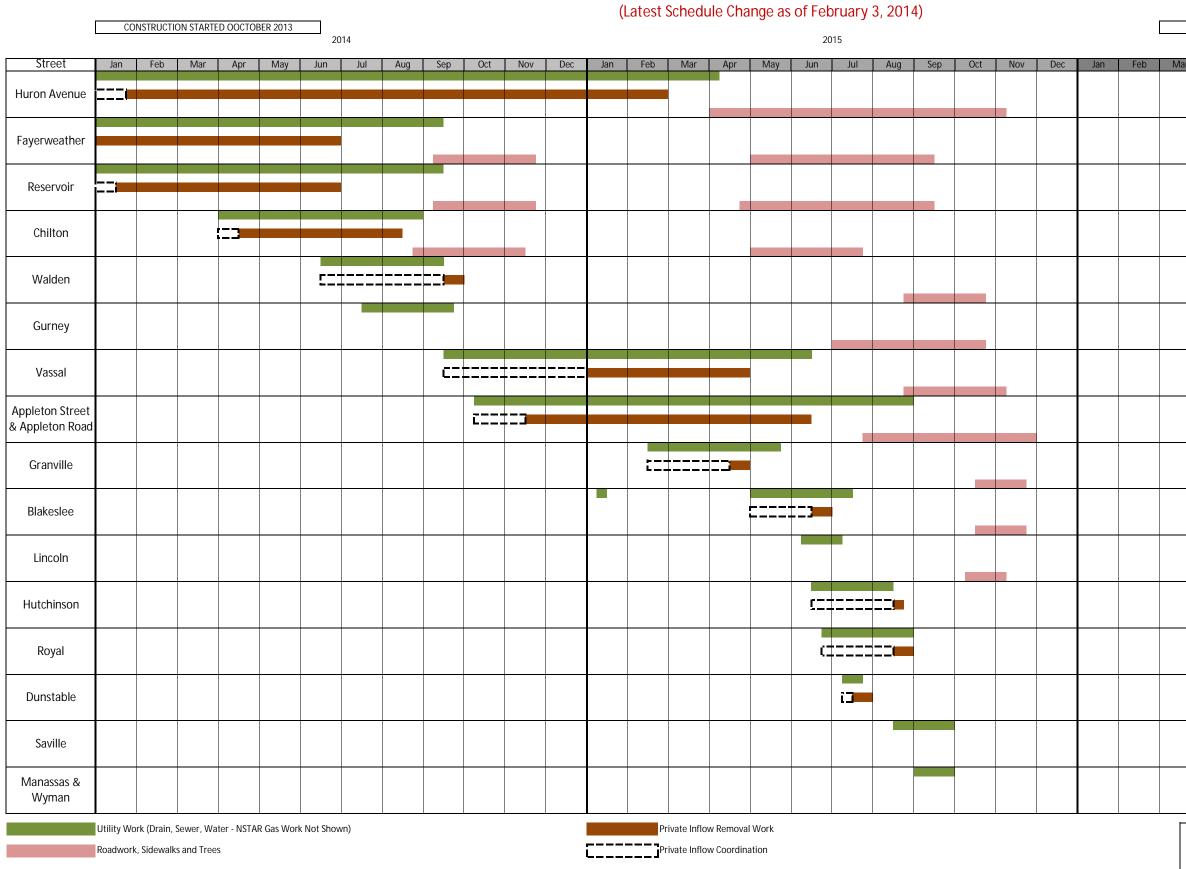

## HURON B ESTIMATED CONSTRUCTION SCHEDULE

Note: NSTAR Gas will be working on Reservoir and Walden Street beginning mid-March 2014 and will continue to work within the Huron B Project area throughout the year.

| ANTICIPATED END OF CONSTRUCTION 9/19/2016<br>2016 |     |     |     |     |     |     |
|---------------------------------------------------|-----|-----|-----|-----|-----|-----|
| ar                                                | Apr | May | Jun | Jul | Aug | Sep |
|                                                   |     | _   |     |     |     |     |
|                                                   |     |     |     |     |     |     |
|                                                   |     |     |     |     |     |     |
|                                                   |     |     |     |     |     |     |
|                                                   |     |     |     |     |     |     |
|                                                   |     |     |     |     |     |     |
|                                                   |     |     |     |     |     |     |
|                                                   |     |     |     |     |     |     |
|                                                   |     |     |     |     |     |     |
|                                                   |     |     |     |     |     |     |
|                                                   |     |     |     |     |     |     |
|                                                   |     |     |     |     |     |     |
|                                                   |     |     |     |     |     |     |
|                                                   |     |     |     |     |     |     |
|                                                   |     |     |     |     |     |     |
|                                                   |     |     |     |     |     |     |
|                                                   |     |     |     |     |     |     |
|                                                   |     |     |     |     |     |     |
|                                                   |     |     |     |     |     |     |
|                                                   |     |     |     |     |     |     |
|                                                   |     |     |     |     |     | _   |
|                                                   |     |     |     |     |     |     |
|                                                   |     |     |     |     |     |     |
| SUBJECT TO CHANGE                                 |     |     |     |     |     |     |