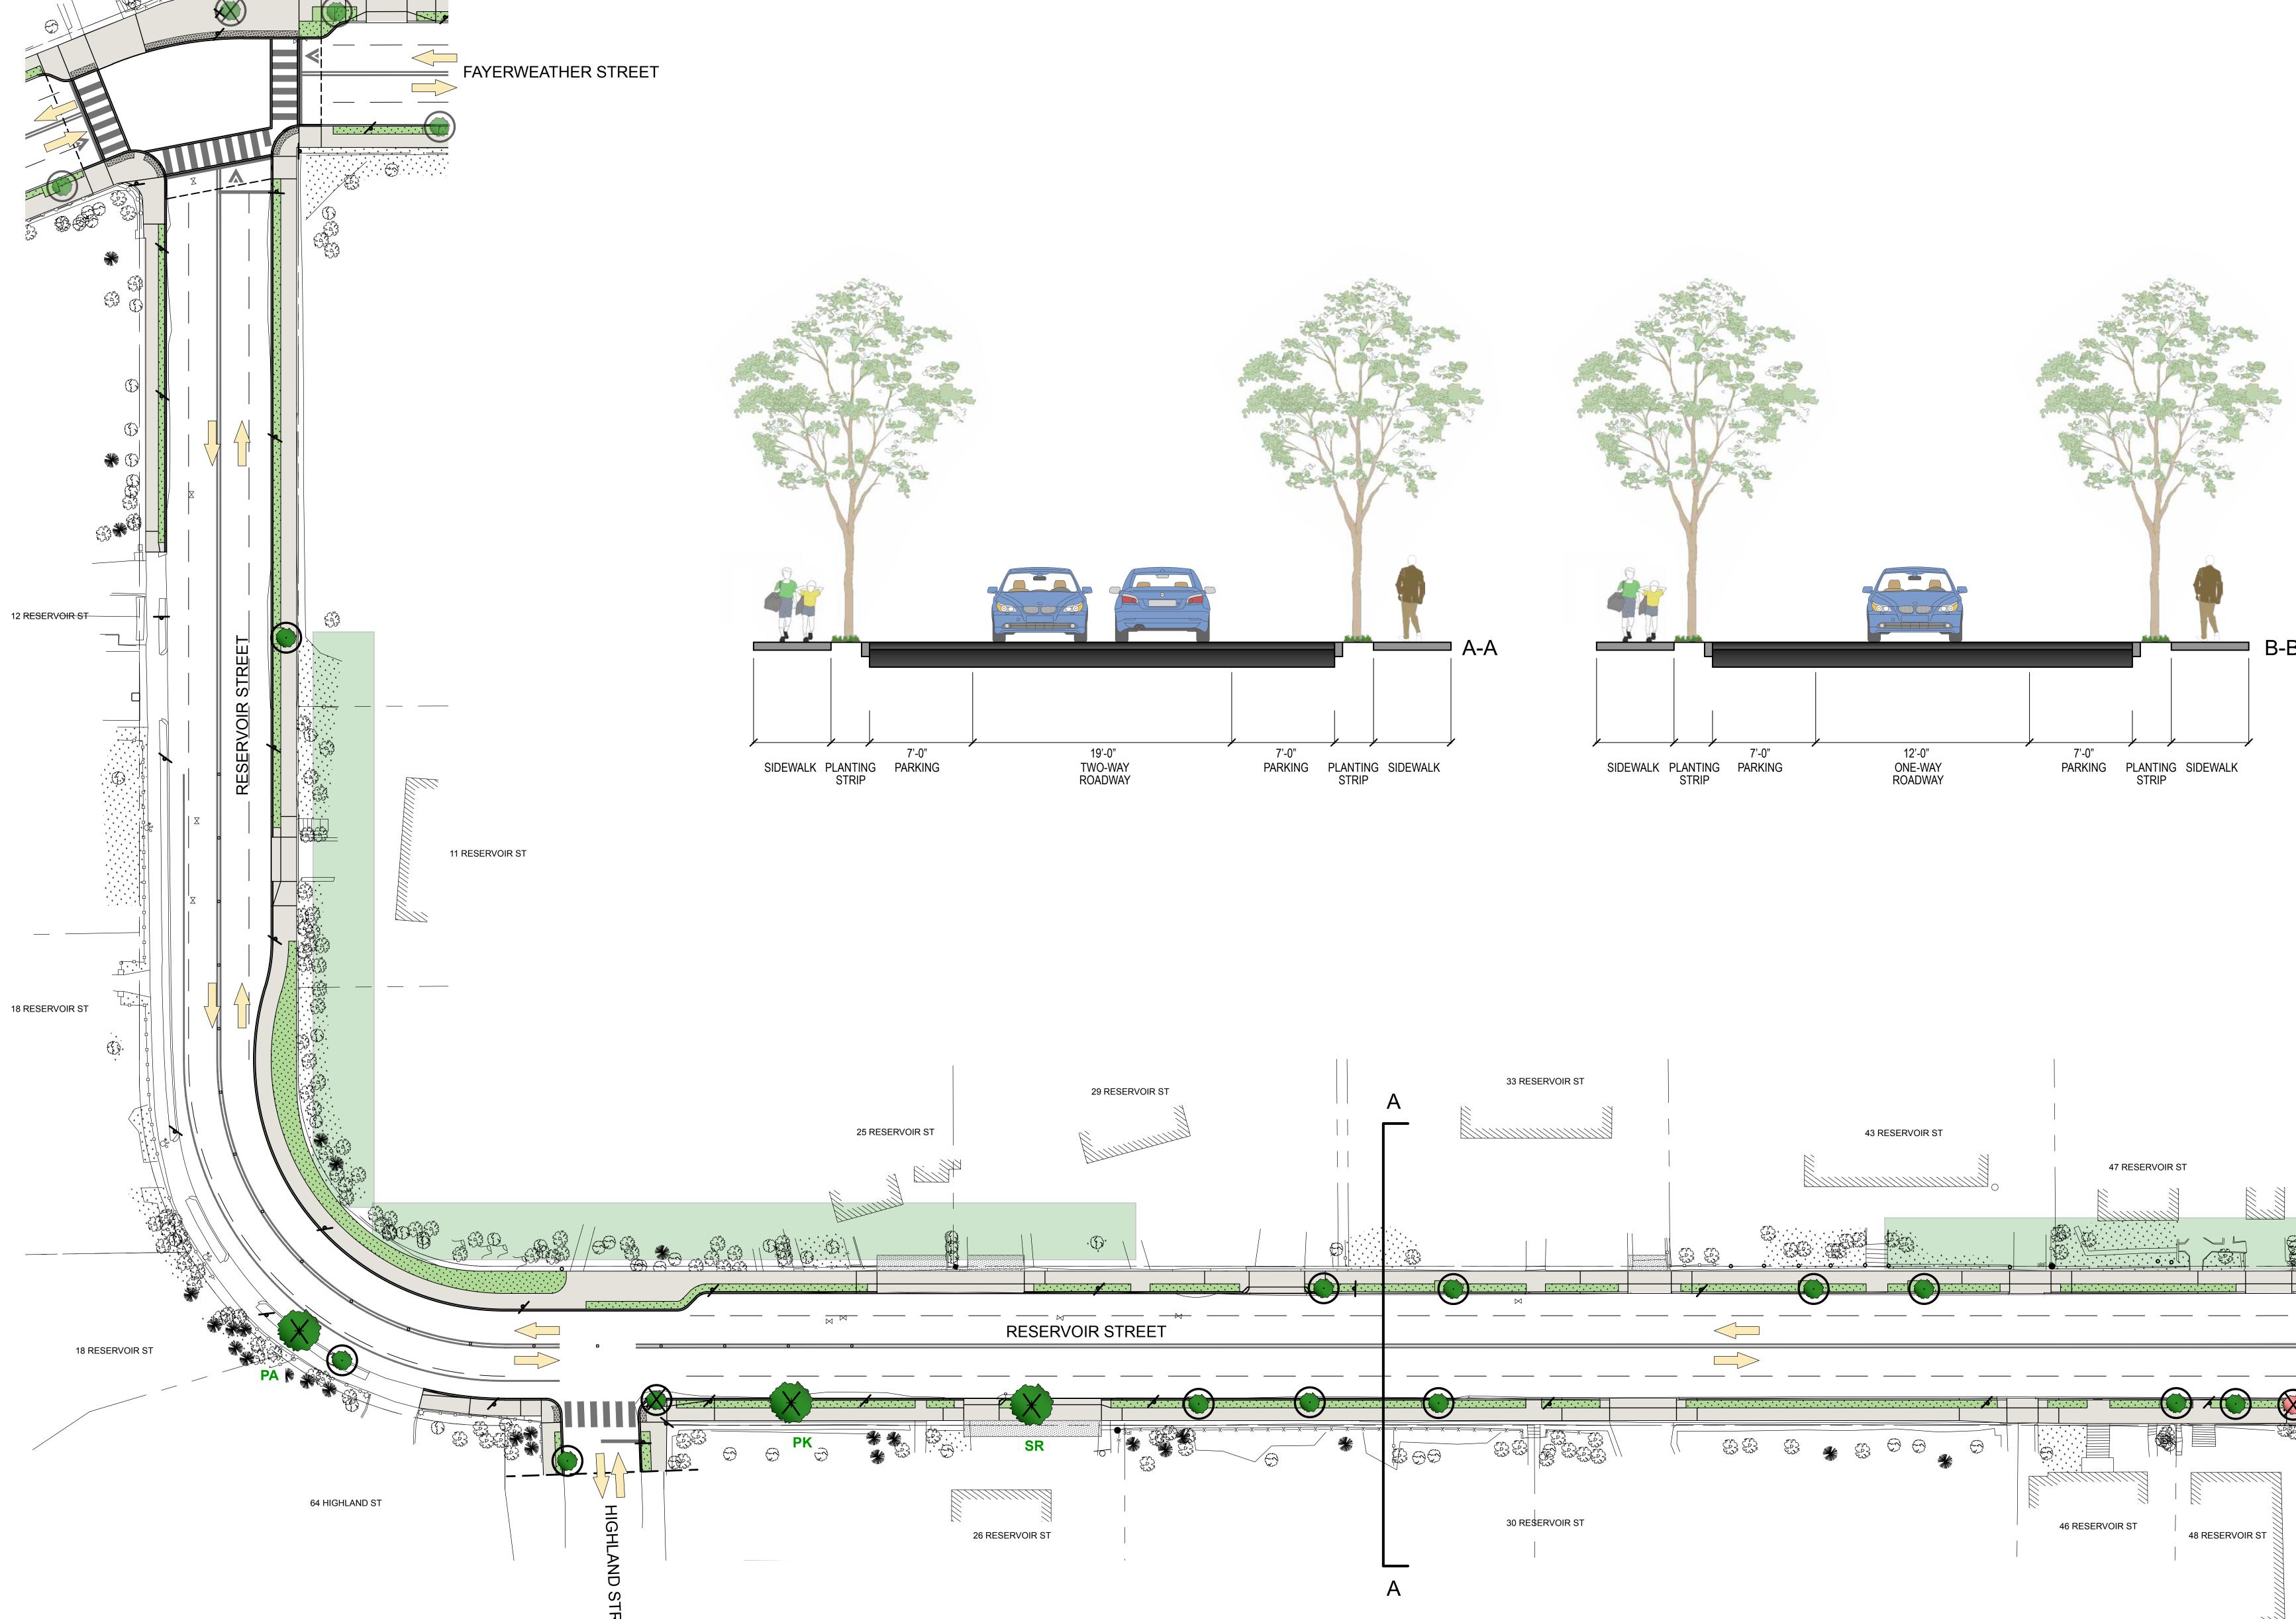

## STREET TREES (TYPE I)

| SYM. | SCIENTIFIC NAME                | COMMON NAME         | SIZE    | MIN. ROOT<br>BALL DIA. |
|------|--------------------------------|---------------------|---------|------------------------|
| AR1  | Acer rubrum                    | Red Maple           | 3" cal. | 32"(B&B)               |
| AR2  | Acer rubrum 'Armstrong'        | Armstrong Red Maple | 3" cal. | 32" (B&B)              |
| GB   | Ginkgo biloba                  | Ginkgo              | 3" cal. | 32" (B&B)              |
| GD   | Gymnocladus dioicus            | Kentucky Coffeetree | 3" cal. | 32" (B&B)              |
| GT   | Gleditsia triacanthos          | Honey Locust        | 3" cal. | 32" (B&B)              |
| LT   | Liriodendron tulipifera        | Tuliptree           | 3" cal. | 32"(B