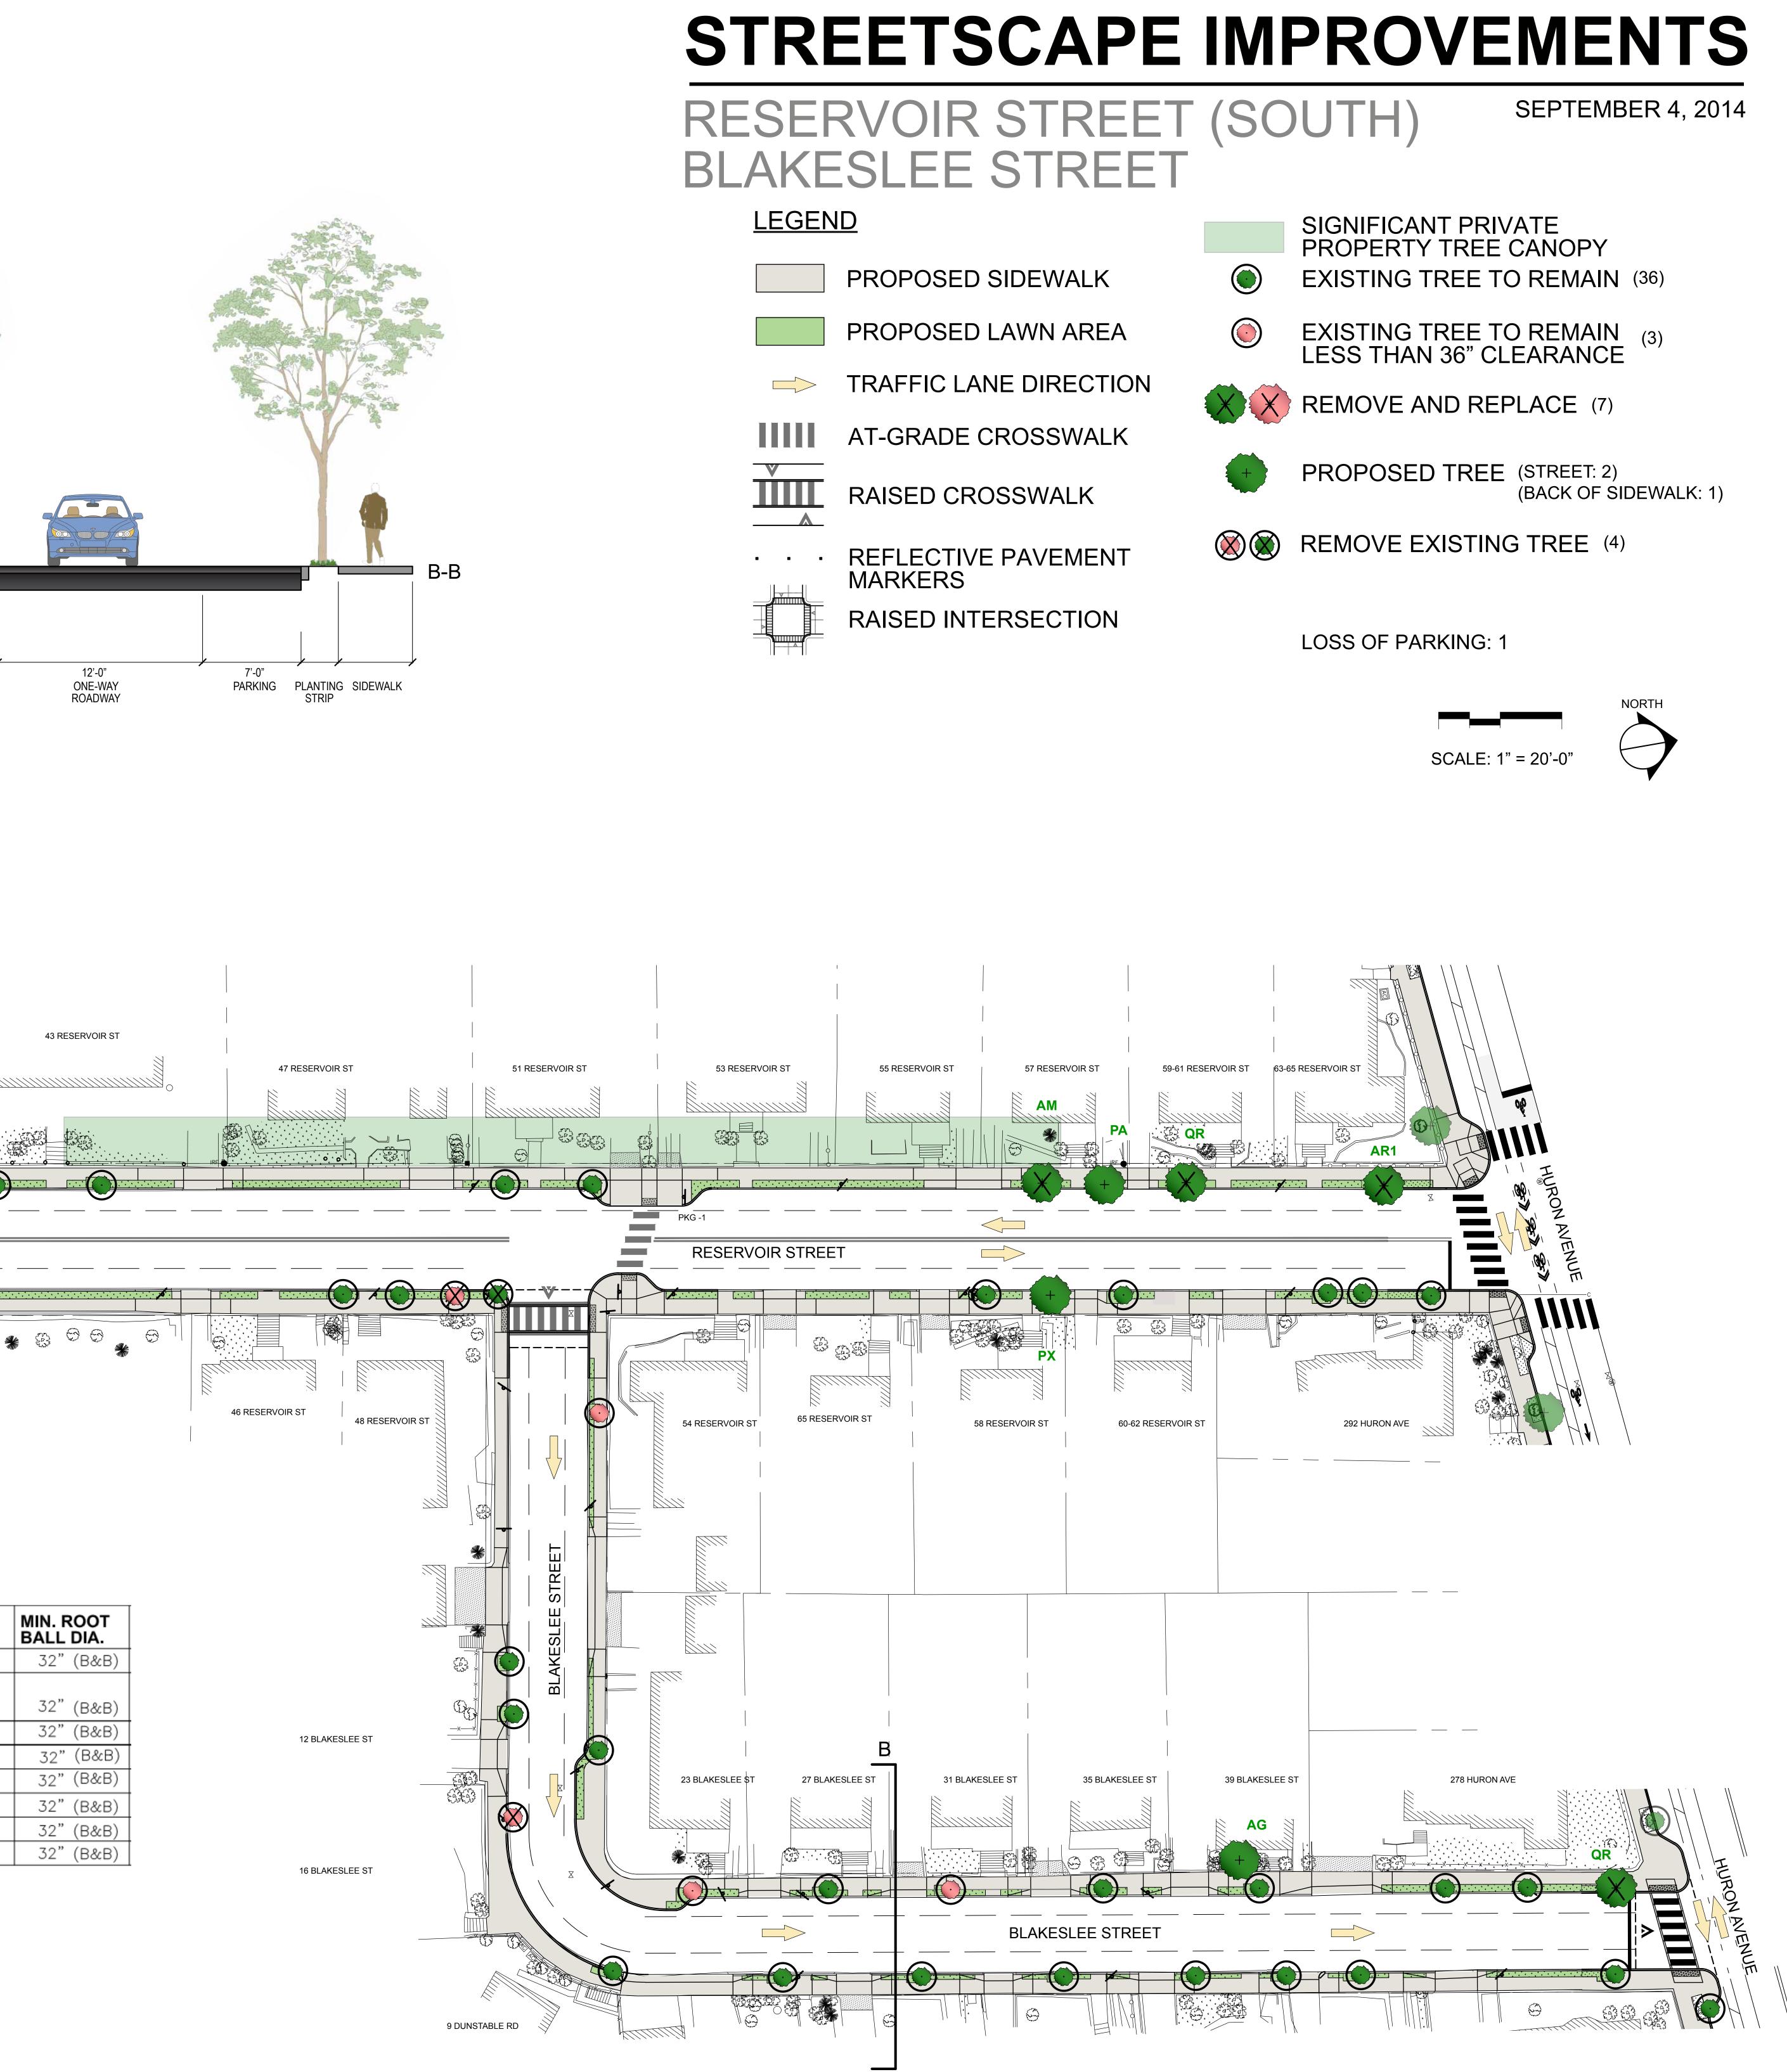

## STREET TREES (TYPE I)

| SYM. | SCIENTIFIC NAME                | COMMON NAME         | SIZE    | MIN. ROOT<br>BALL DIA. |
|------|--------------------------------|---------------------|---------|------------------------|
| AR1  | Acer rubrum                    | Red Maple           | 3" cal. | 32"(B&B)               |
| AR2  | Acer rubrum 'Armstrong'        | Armstrong Red Maple | 3" cal. | 32" (B&B)              |
| GB   | Ginkgo biloba                  | Ginkgo              | 3" cal. | 32" (B&B)              |
| GD   | Gymnocladus dioicus            | Kentucky Coffeetree | 3" cal. | 32" (B&B)              |
| GT   | Gleditsia triacanthos          | Honey Locust        | 3" cal. | 32" (B&B)              |
| LT   | Liriodendron tulipifera        | Tuliptree           | 3" cal. | 32"(B&B)               |
| PA   | Platanus x acerifolia          | London Planetree    | 3" cal. | 32" (B&B)              |
| QR   | Quercus rubra                  | Red Oak             | 3" cal. | 32"(B&B)               |
| TT   | Tilia tomentosa                | Silver Linden       | 3" cal. | 32" (B&B)              |
| UA   | Ulmus americana 'Valley Forge' | American Elm        | 3" cal. | 32"(B&B)               |

## STREET TREES (TYPE II)

| SYM. | SCIENTIFIC NAME              | COMMON NAME         | SIZE    |
|------|------------------------------|---------------------|---------|
| AC   | Acer campestre               | Hedge Maple         | 3" cal. |
|      |                              |                     |         |
| AG   | Amelanchier grandifolia      | Apple Serviceberry  | 10'Ht.  |
| CC   | Cercis canadensis            | Eastern Redbud      | 3" cal. |
| PK   | Prunus serrulata 'Kwanzan'   | Kwanzan Cherry      | 3" cal. |
| PS   | Prunus serrulata 'Snowgoose' | Snowgoose Cherry    | 3" cal. |
| PX   | Prunus x incam 'Okame'       | Okame Cherry        | 3" cal. |
| PY   | Prunus x yedoensis 'Akebono' | Akebono Cherry      | 3" cal. |
| SR   | Syringa reticulata           | Japanese Tree Lilac | 3" cal. |

26 BLAKESLEE ST

B 30 BLAKESLEE ST 34 BLAKESLEE ST