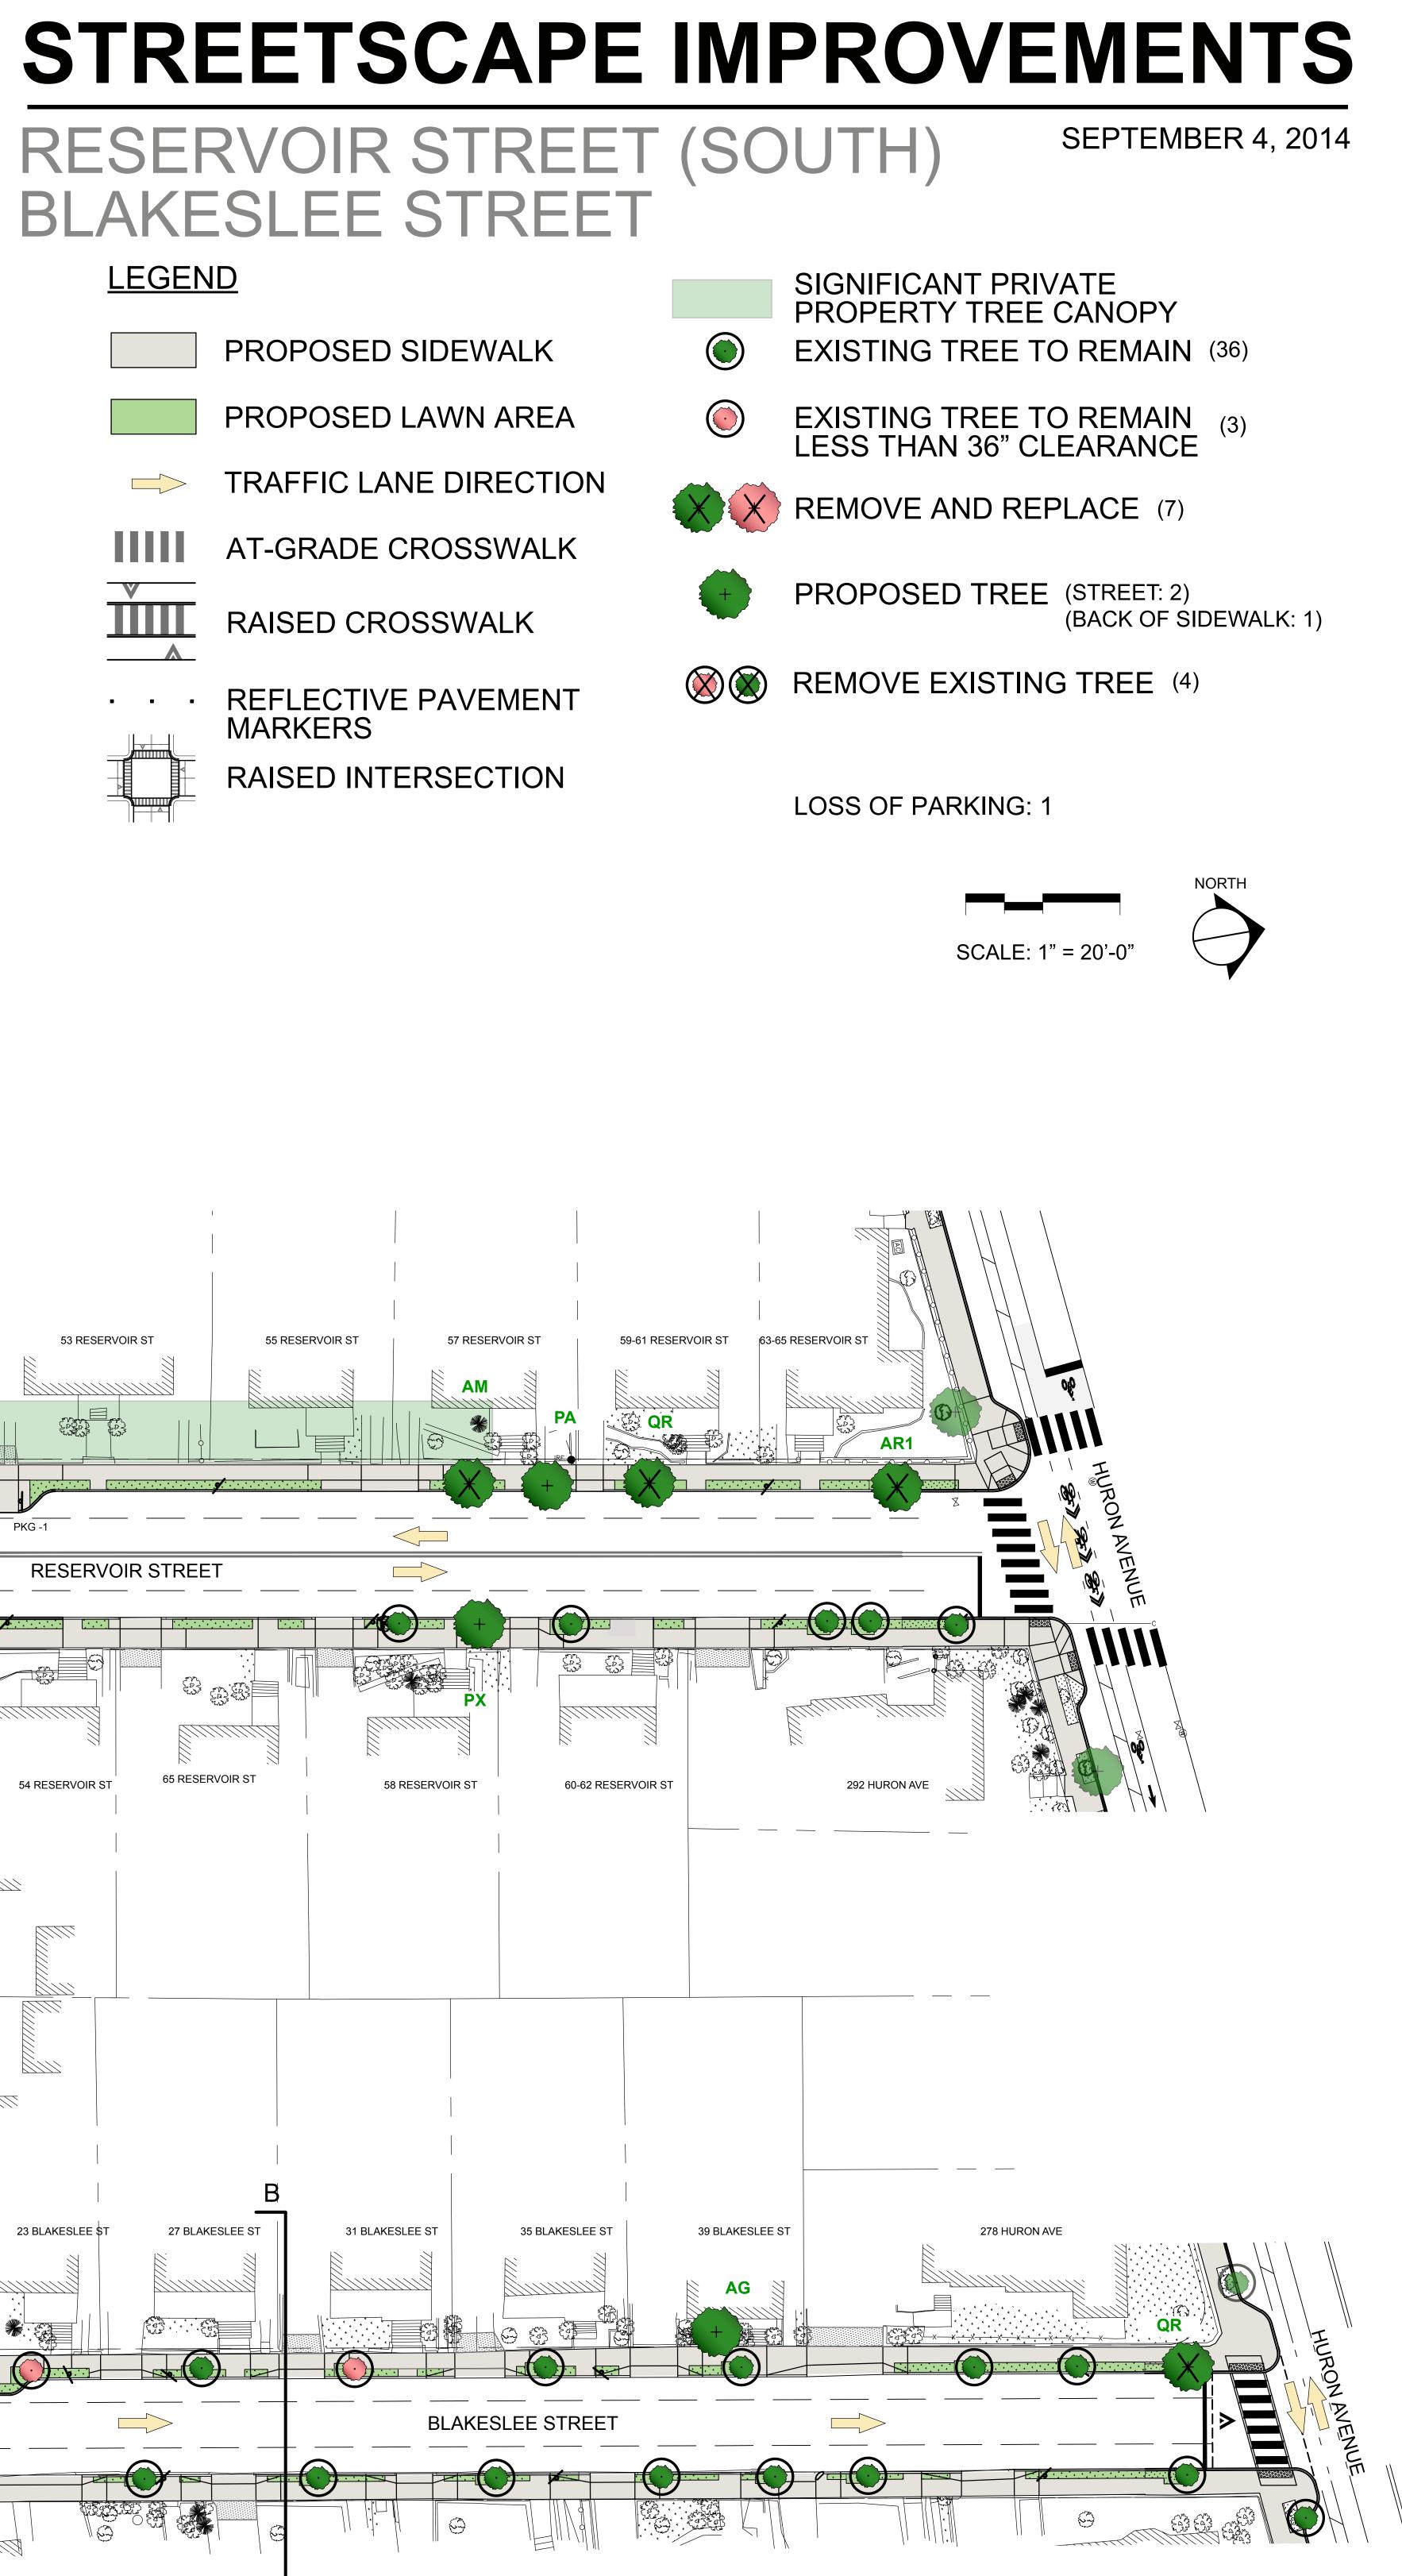

## STREET TREES (TYPE I)

| SYM. | SCIENTIFIC NAME                | COMMON NAME         | SIZE    | MIN. ROOT<br>BALL DIA. |
|------|--------------------------------|---------------------|---------|------------------------|
| AR1  | Acer rubrum                    | Red Maple           | 3" cal. | 32"(B&B)               |
| AR2  | Acer rubrum 'Armstrong'        | Armstrong Red Maple | 3" cal. | 32" (B&B)              |
| GB   | Ginkgo biloba                  | Ginkgo              | 3" cal. | 32" (B&B)              |
| GD   | Gymnocladus dioicus            | Kentucky Coffeetree | 3" cal. | 32" (B&B)              |
| GT   | Gleditsia triacanthos          | Honey Locust        | 3" cal. | 32" (B&B)              |
| LT   | Liriodendron tulipifera        | Tuliptree           | 3" cal. | 32"(B&B)               |
| PA   | Platanus x acerifolia          | London Planetree    | 3" cal. | 32" (B&B)              |
| QR   | Quercus rubra                  | Red Oak             | 3" cal. | 32"(B&B)               |
| TT   | Tilia tomentosa                | Silver Linden       | 3" cal. | 32" (B&B)              |
| UA   | Ulmus americana 'Valley Forge' | American Elm        | 3" cal. | 32"(B&B)               |

## STREET TREES (TYPE II)

| SYM. | SCIENTIFIC NAME              | COMMON NAME         | SIZE    |
|------|------------------------------|---------------------|---------|
| AC   | Acer campestre               | Hedge Maple         | 3" cal. |
|      |                              |                     |         |
| AG   | Amelanchier grandifolia      | Apple Serviceberry  | 10'Ht.  |
| CC   | Cercis canadensis            | Eastern Redbud      | 3" cal. |
| PK   | Prunus serrulata 'Kwanzan'   | Kwanzan Cherry      | 3" cal. |
| PS   | Prunus serrulata 'Snowgoose' | Snowgoose Cherry    | 3" cal. |
| PX   | Prunus x incam 'Okame'       | Okame Cherry        | 3" cal. |
| PY   | Prunus x yedoensis 'Akebono' | Akebono Cherry      | 3" cal. |
| SR   | Syringa reticulata           | Japanese Tree Lilac | 3" cal. |