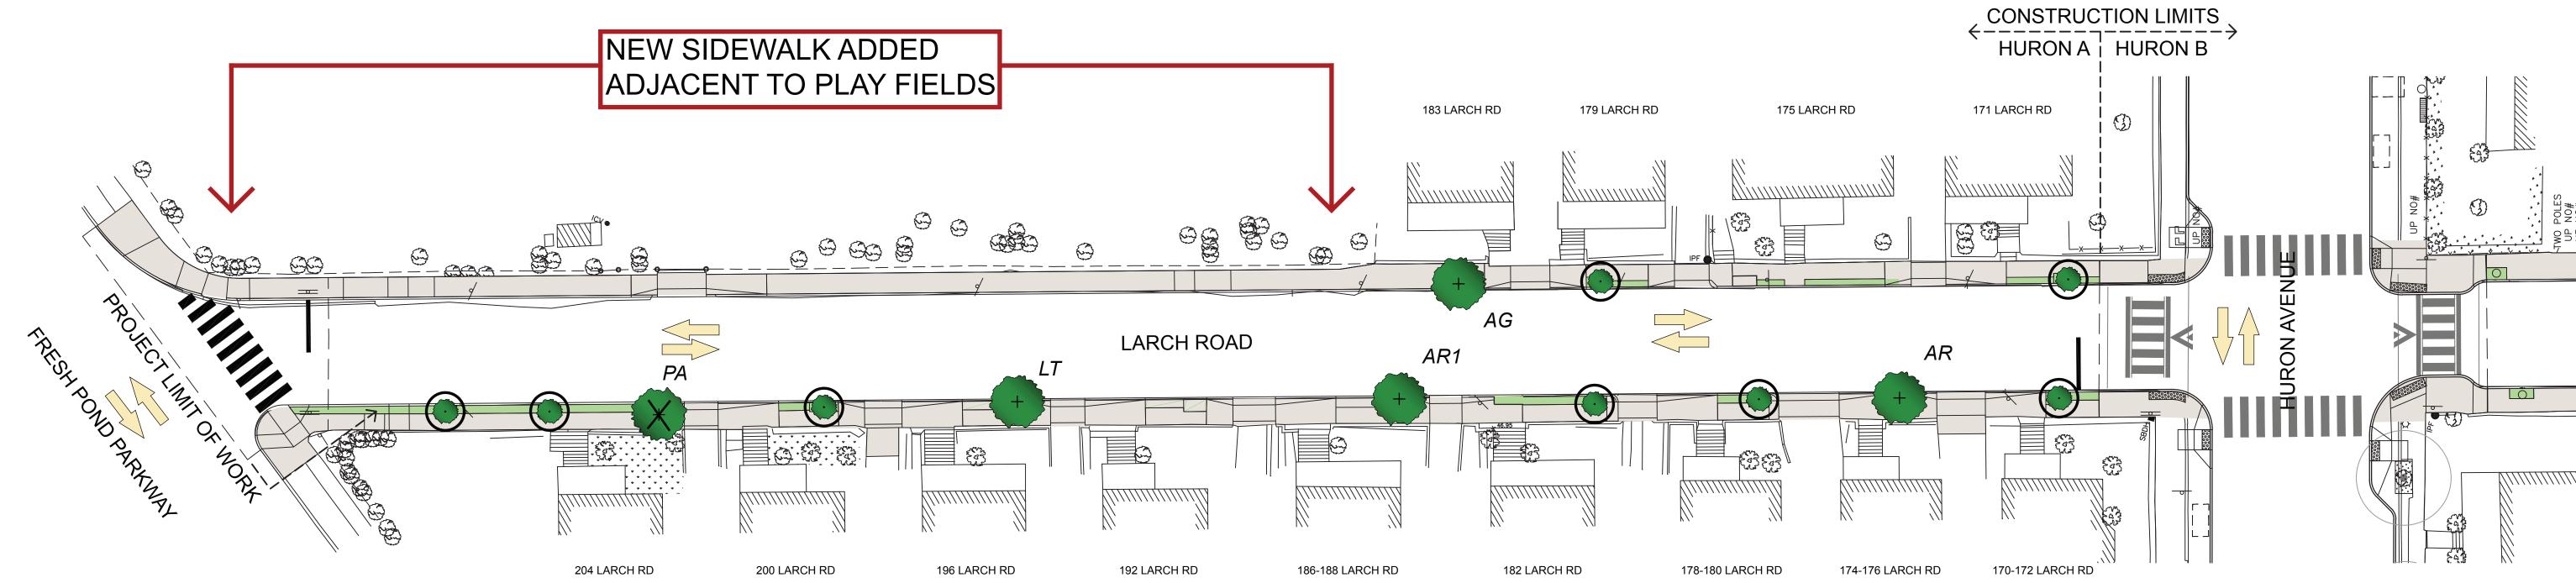

NOTE Larch Road (North only)- two way for local traffic only

## **STREETSCAPE IMPROVEMENTS**

## April 7, 2015

NORTH

EXISTING TREE TO REMAIN (8)

REMOVE AND REPLACE (1)

PROPOSED TREE (3)

PROPOSED PLANTING

## LOSS OF PARKING: 0

SCALE: 1" = 20'-0"

| NAME                        | COMMON NAME         | MINIMUM<br>SIZE | MIN. ROOT<br>BALL DIA. |
|-----------------------------|---------------------|-----------------|------------------------|
| arborea 'Autumn Brilliance' | Downy Serviceberry  | 10'Ht.          | 32"                    |
| stre                        | Hedge Maple         | 3" cal.         | 32"                    |
| grandifolia                 | Apple Serviceberry  | 10'Ht.          | 32"                    |
| densis                      | Eastern Redbud      | 3" cal.         | 24"                    |
| ni var 'calocarpa'          | Redbud Crabapple    | 3" cal.         | 32"                    |
| ulata 'Kwanzan'             | Kwanzan Cherry      | 3" cal.         | 32"                    |
| ulata 'Snowgoose'           | Snowgoose Cherry    | 3" cal.         | 32"                    |
| cam 'Okame'                 | Okame Cherry        | 3" cal.         | 24"                    |
| doensis 'Akebono'           | Akebono Cherry      | 3" cal.         | 24"                    |
| culata                      | Japanese Tree Lilac | 3" cal.         | 24"                    |