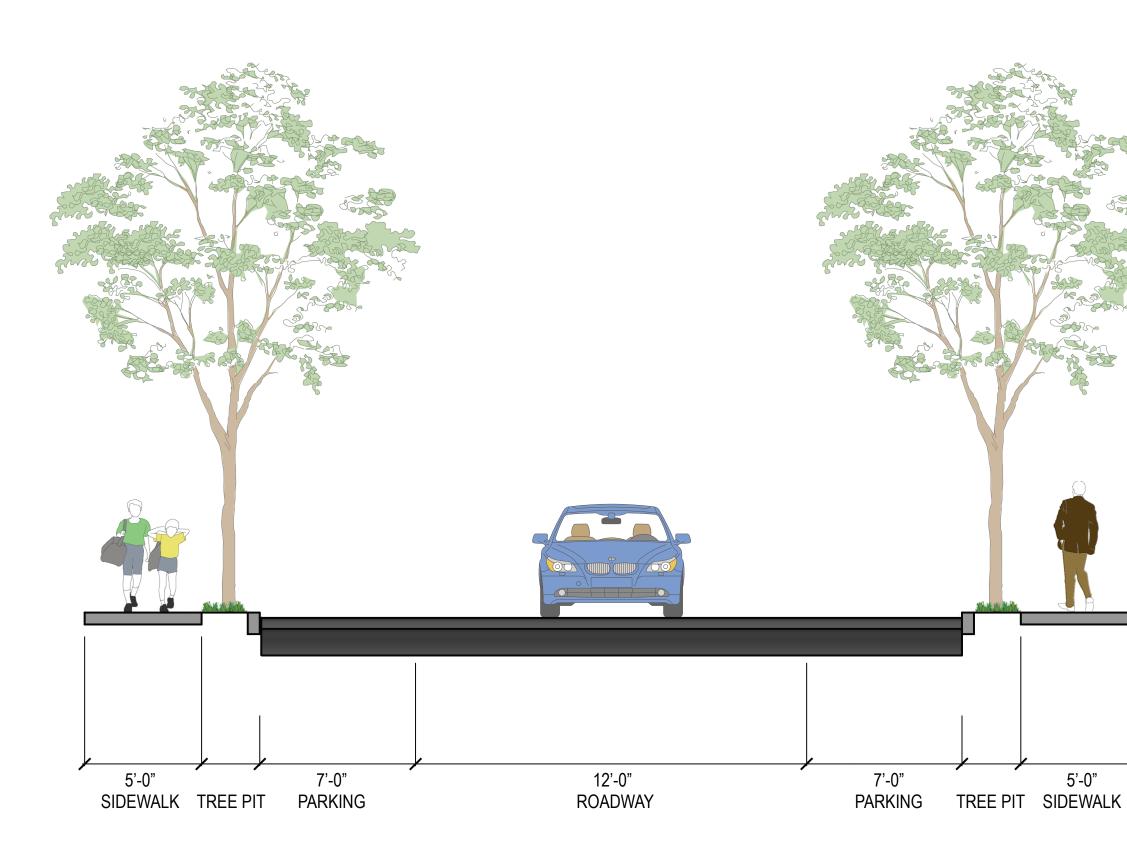

| SYM. | SCIENTIFIC NAME                    | COMMON NAME            | MINIMUM | MIN. ROOT<br>BALL DIA. |
|------|------------------------------------|------------------------|---------|------------------------|
| AR1  | Acer rubrum                        | Red Maple              | 3" cal. | 32"                    |
| AR2  | Acer rubrum 'Armstrong'            | Armstrong Red Maple    | 3" cal. | 32"                    |
| GB   | Ginkgo biloba                      | Ginkgo                 | 3" cal. | 32"                    |
| GT   | Gleditsia triacanthos var. inermis | Thornless Honeylocust  | 3" cal. | 32"                    |
| GD   | Gymnocladus dioicus                | Kentucky Coffeetree    | 3" cal. | 32"                    |
| LS   | Liquidambar styraiciflua           | Sweetgum