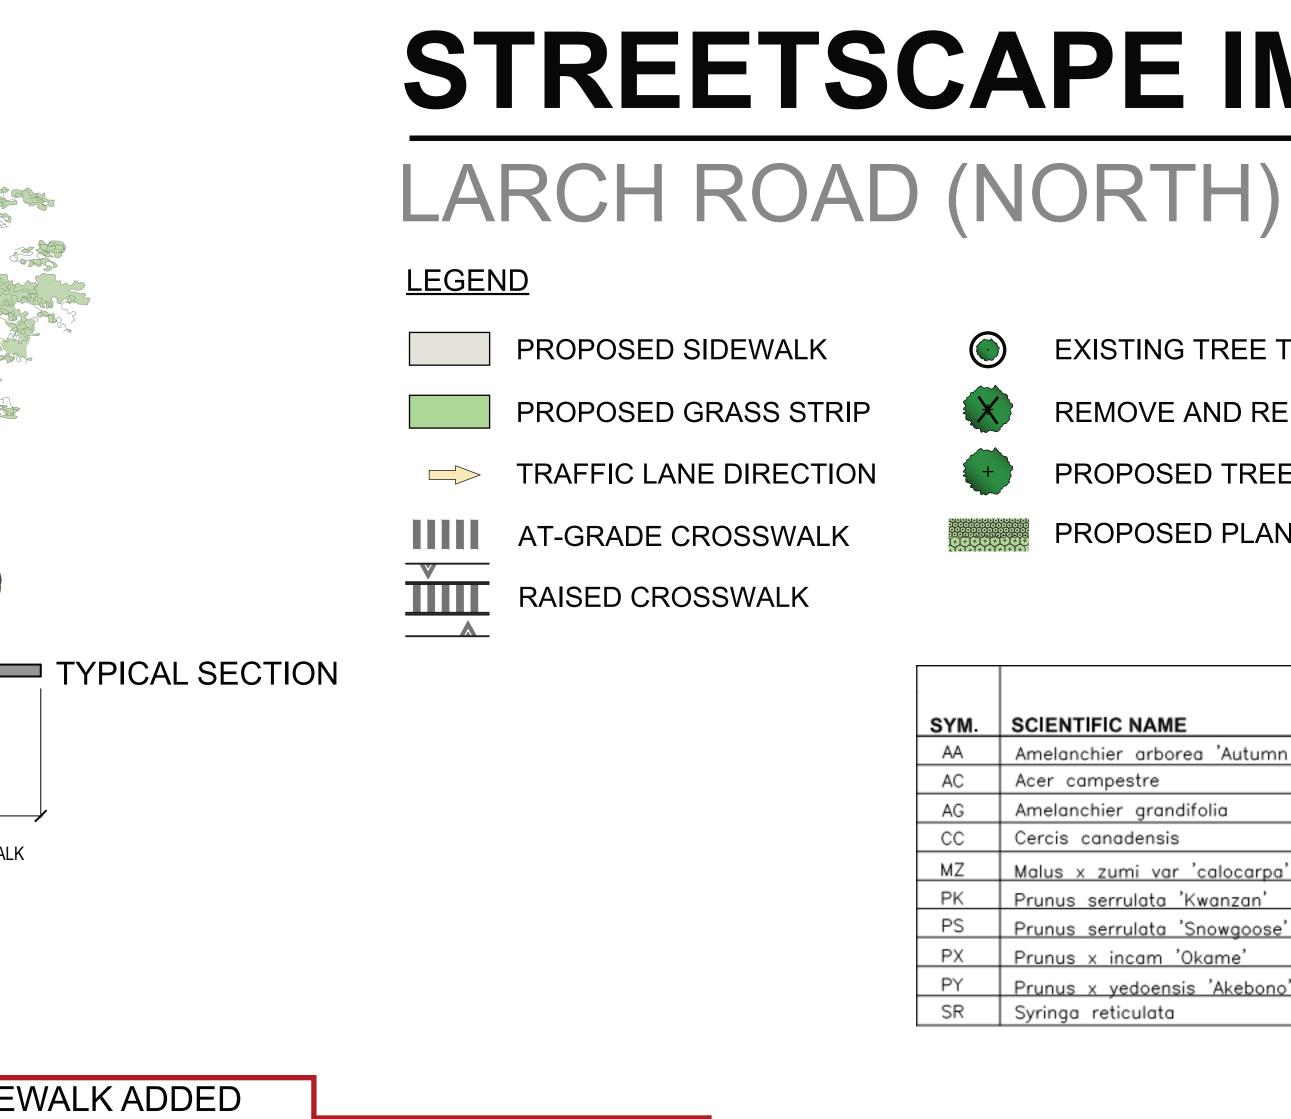

## **STREETSCAPE IMPROVEMENTS**

## April 7, 2015

NORTH

EXISTING TREE TO REMAIN (8)

REMOVE AND REPLACE (1)

PROPOSED TREE (3)

PROPOSED PLANTING

## LOSS OF PARKING: 0

SCALE: 1" = 20'-0"

| NAME                        | COMMON NAME         | MINIMUM<br>SIZE | MIN. ROOT<br>BALL DIA. |
|-----------------------------|---------------------|-----------------|------------------------|
| arborea 'Autumn Brilliance' | Downy Serviceberry  | 10'Ht.          | 32"                    |
| stre                        | Hedge Maple         | 3" cal.         | 32"                    |
| grandifolia                 | Apple Serviceberry  | 10'Ht.          | 32"                    |
| densis                      | Eastern Redbud      | 3" cal.         | 24"                    |
| ni var 'calocarpa'          | Redbud Crabapple    | 3" cal.         | 32"                    |
| ulata 'Kwanzan'             | Kwanzan Cherry      | 3" cal.         | 32"                    |
| ulata 'Snowgoose'           | Snowgoose Cherry    | 3" cal.         | 32"                    |
| cam 'Okame'                 | Okame Cherry        | 3" cal.         | 24"                    |
| doensis 'Akebono'           | Akebono Cherry      | 3" cal.         | 24"                    |
| culata                      | Japanese Tree Lilac | 3" cal.         | 24"                    |

| SYM. | SCIENTIFIC NAME                    | COMMON NAME            | MINIMUM | MIN. ROOT<br>BALL DIA. |
|------|------------------------------------|------------------------|---------|------------------------|
| AR1  | Acer rubrum                        | Red Maple              | 3" cal. | 32"                    |
| AR2  | Acer rubrum 'Armstrong'            | Armstrong Red Maple    | 3" cal. | 32"                    |
| GB   | Ginkgo biloba                      | Ginkgo                 | 3" cal. | 32"                    |
| GT   | Gleditsia triacanthos var. inermis | Thornless Honeylocust  | 3" cal. | 32"                    |
| GD   | Gymnocladus dioicus                | Kentucky Coffeetree    | 3" cal. | 32"                    |
| LS   | Liquidambar styraiciflua           | Sweetgum               | 3" cal. | 32"                    |
| LT   | Liriodendron tulipifera            | Tuliptree              | 3" cal. | 32"                    |
| PA   | Platanus x acerifolia              | London Planetree       | 3" cal. | 32"                    |
| QE   | Quercus rubur 'Fastigiata'         | Columnar English Oak   | 3" cal. | 32"                    |
| QR   | Quercus rubra                      | Red Oak                | 3" cal. | 32"                    |
| TT   | Tilia tomentosa                    | Silver Linden          | 3" cal. | 32"                    |
| UA   | Ulmus americana 'Princeton'        | Princeton American Elm | 3" cal. | 32"                    |