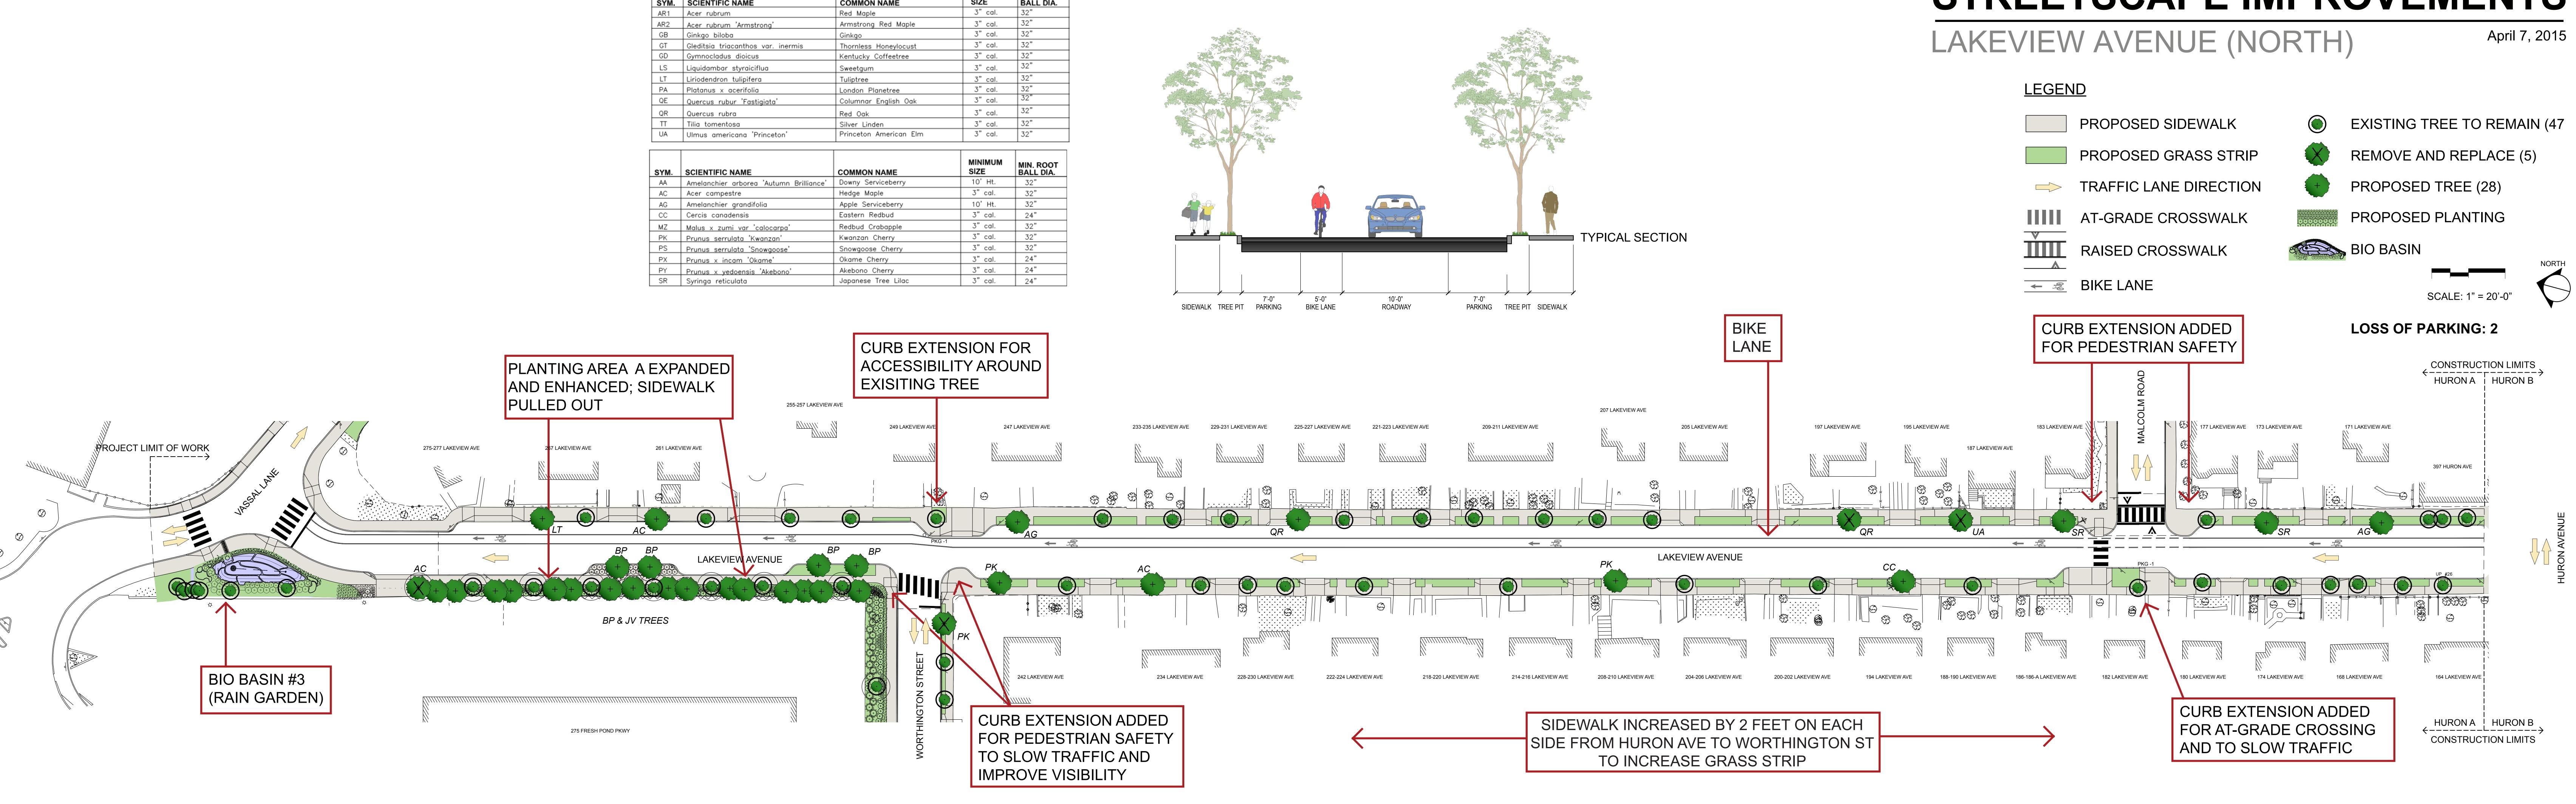

| SYM. | SCIENTIFIC NAME                    | COMMON NAME            | MINIMUM<br>SIZE | MIN. ROOT<br>BALL DIA. |
|------|------------------------------------|------------------------|-----------------|------------------------|
| AR1  | Acer rubrum                        | Red Maple              | 3" cal.         | 32"                    |
| AR2  | Acer rubrum 'Armstrong'            | Armstrong Red Maple    | 3" cal.         | 32"                    |
| GB   | Ginkgo biloba                      | Ginkgo                 | 3" cal.         | 32"                    |
| GT   | Gleditsia triacanthos var. inermis | Thornless Honeylocust  | 3" cal.         | 32"                    |
| GD   | Gymnocladus dioicus                | Kentucky Coffeetree    | 3" cal.         | 32"                    |
| LS   | Liquidambar styraiciflua           | Sweetgum               | 3" cal.         | 32"                    |
| LT   | Liriodendron tulipifera            | Tuliptree              | 3" cal.         | 32"                    |
| PA   | Platanus x acerifolia              | London Planetree       | 3" cal.         | 32"                    |
| QE   | Quercus rubur 'Fastigiata'         | Columnar English Oak   | 3" cal.         | 32"                    |
| QR   | Quercus rubra                      | Red Oak                | 3" cal.         | 32"                    |
| TT   | Tilia tomentosa                    | Silver Linden          | 3" cal.         | 32"                    |
| UA   | Ulmus americana 'Princeton'        | Princeton American Elm | 3" cal.         | 32"                    |

| SYM. | SCIENTIFIC NAME                         | COMMON NAME         | MINIMUM<br>SIZE | MIN. ROOT<br>BALL DIA. |
|------|-----------------------------------------|---------------------|-----------------|------------------------|
| AA   | Amelanchier arborea 'Autumn Brilliance' | Downy Serviceberry  | 10'Ht.          | 32"                    |
| AC   | Acer campestre                          | Hedge Maple         | 3" cal.         | 32"                    |
| AG   | Amelanchier grandifolia                 | Apple Serviceberry  | 10'Ht.          | 32"                    |
| CC   | Cercis canadensis                       | Eastern Redbud      | 3" cal.         | 24"                    |
| MZ   | Malus x zumi var 'calocarpa'            | Redbud Crabapple    | 3" cal.         | 32"                    |
| PK   | Prunus serrulata 'Kwanzan'              | Kwanzan Cherry      | 3" cal.         | 32"                    |
| PS   | Prunus serrulata 'Snowgoose'            | Snowgoose Cherry    | 3" cal.         | 32"                    |
| PX   | Prunus x incam 'Okame'                  | Okame Cherry        | 3" cal.         | 24"                    |
| PY   | Prunus x yedoensis 'Akebono'            | Akebono Cherry      | 3" cal.         | 24"                    |
| SR   | Syringa reticulata                      | Japanese Tree Lilac | 3" cal.         | 24"                    |

## **STREETSCAPE IMPROVEMENTS**