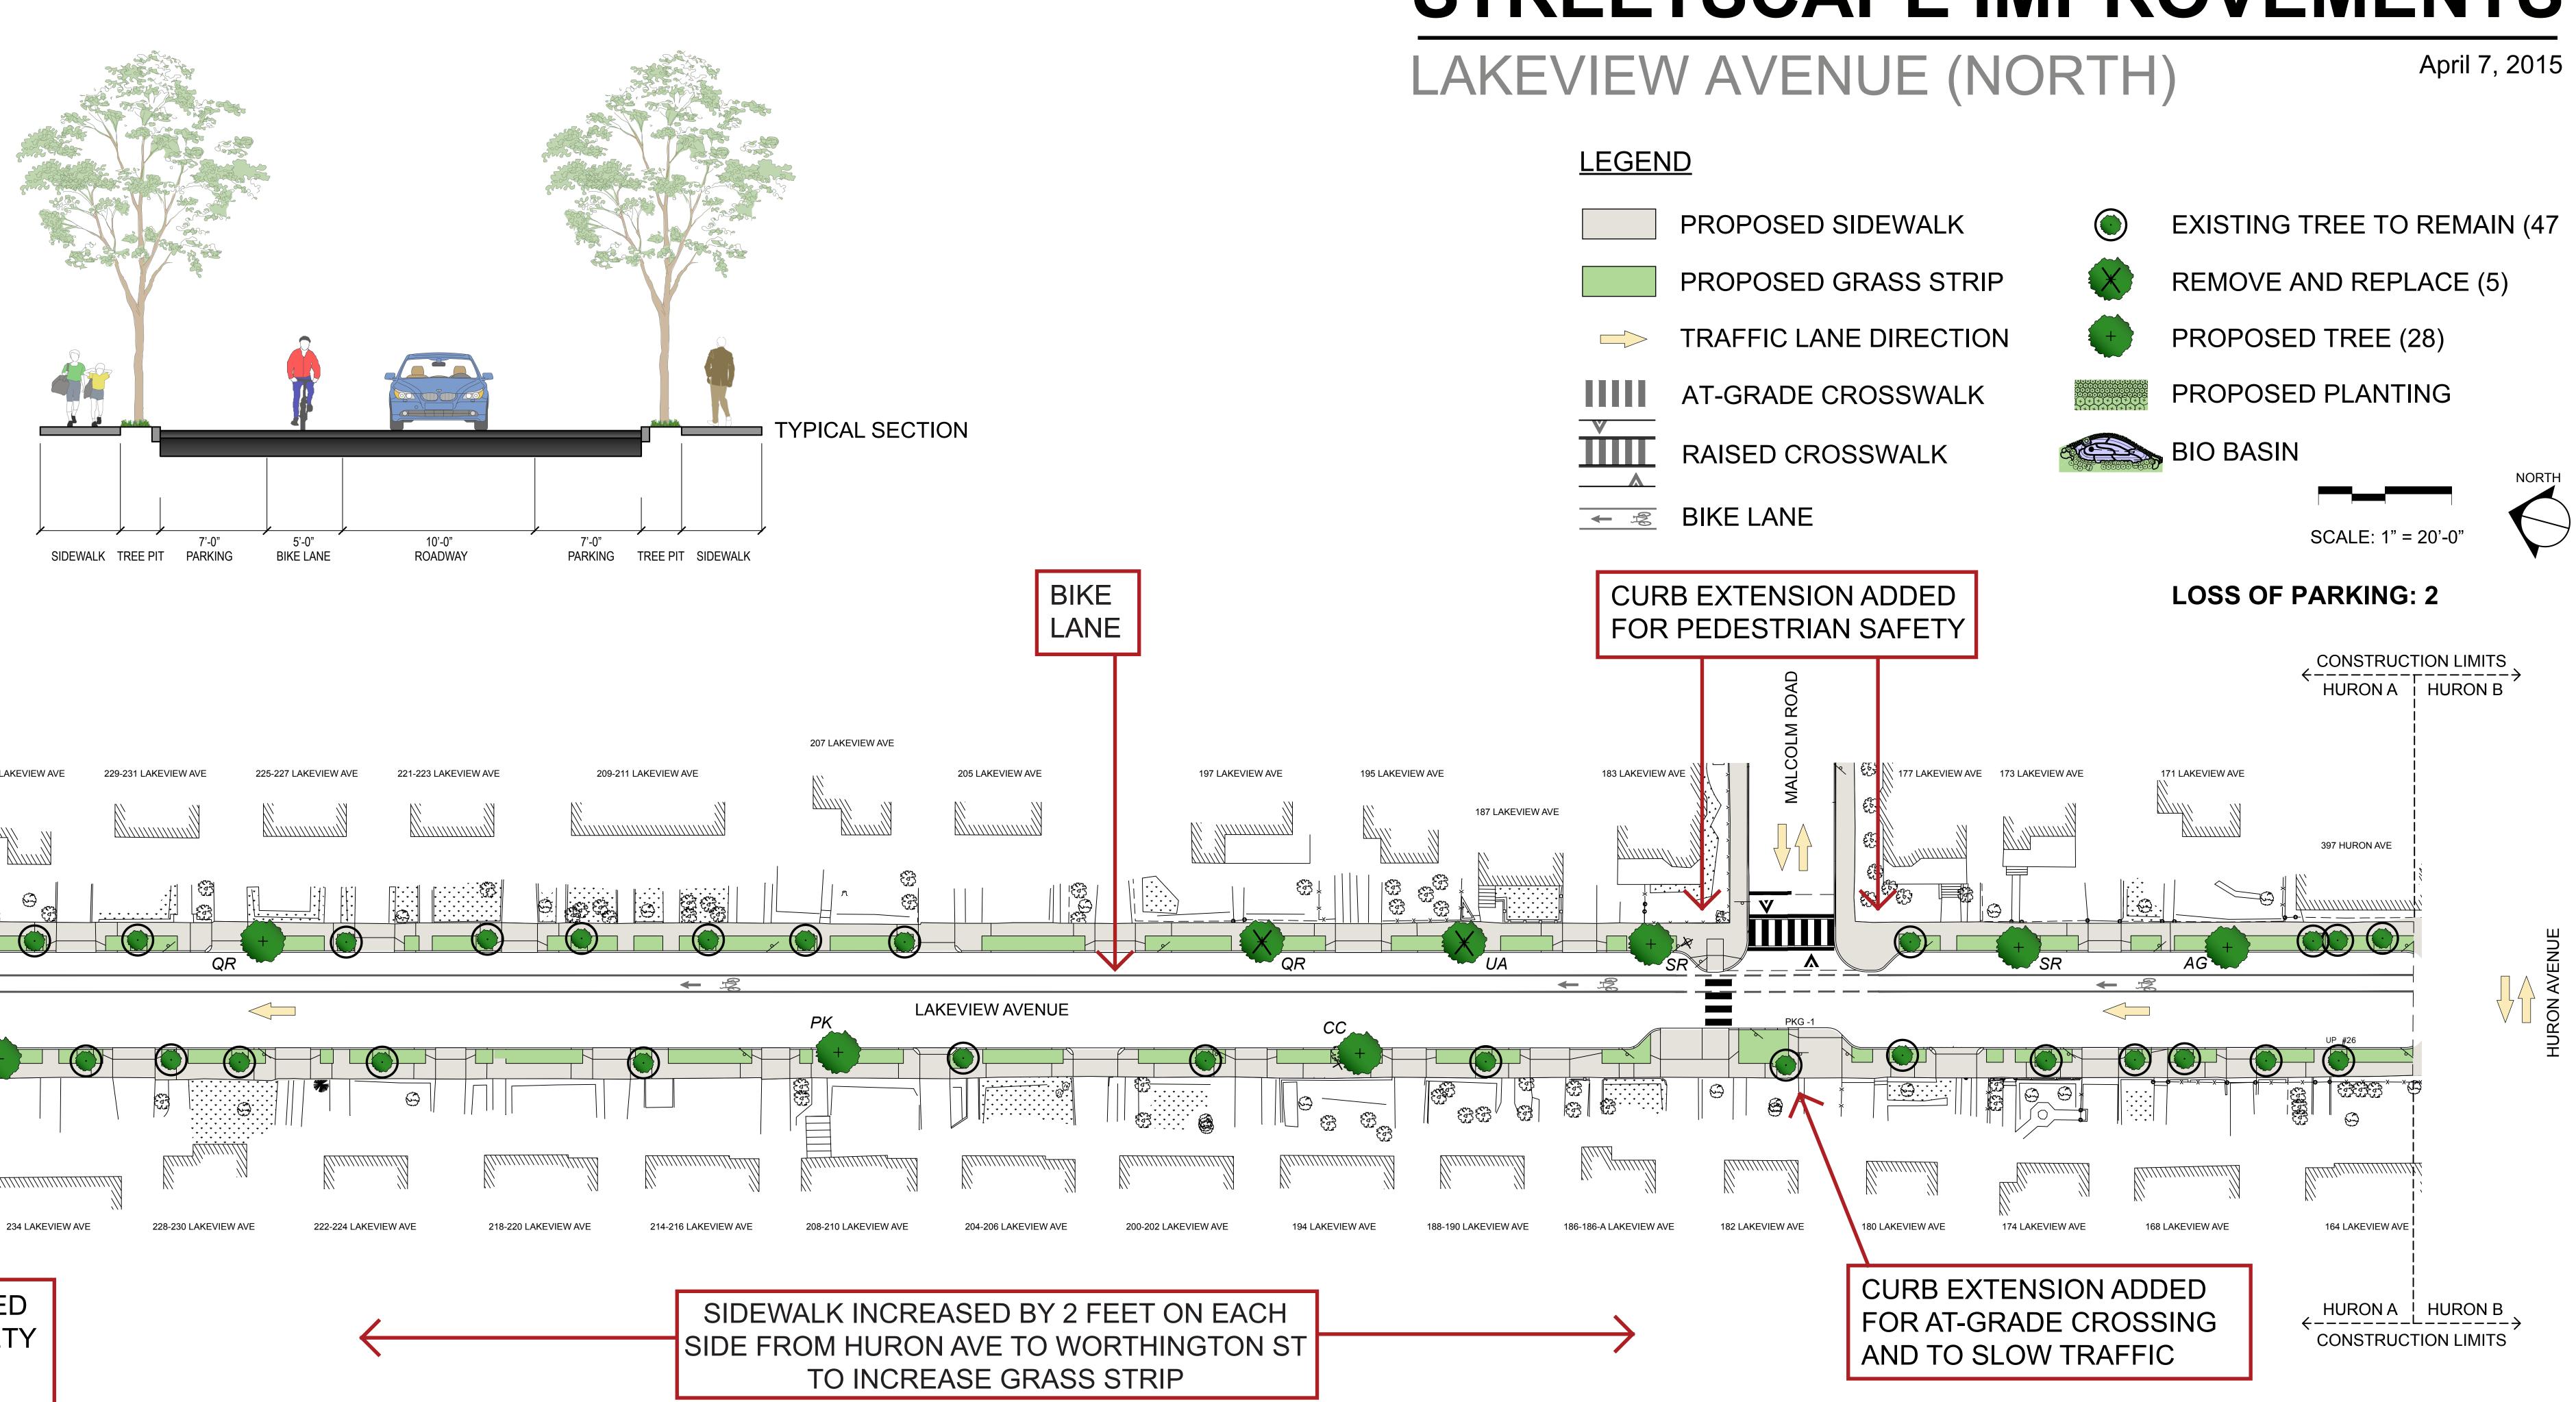

is canadensis                       | Eastern Redbud      | 3" cal.         | 24"                    |
| MZ   | Malus x zumi var 'calocarpa'            | Redbud Crabapple    | 3" cal.         | 32"                    |
| PK   | Prunus serrulata 'Kwanzan'              | Kwanzan Cherry      | 3" cal.         | 32"                    |
| PS   | Prunus serrulata 'Snowgoose'            | Snowgoose Cherry    | 3" cal.         | 32"                    |
| PX   | Prunus x incam 'Okame'                  | Okame Cherry        | 3" cal.         | 24"                    |
| PY   | Prunus x yedoensis 'Akebono'            | Akebono Cherry      | 3" cal.         | 24"                    |
| SR   | Syringa reticulata                      | Japanese Tree Lilac | 3" cal.         | 24"                    |



## **STREETSCAPE IMPROVEMENTS**