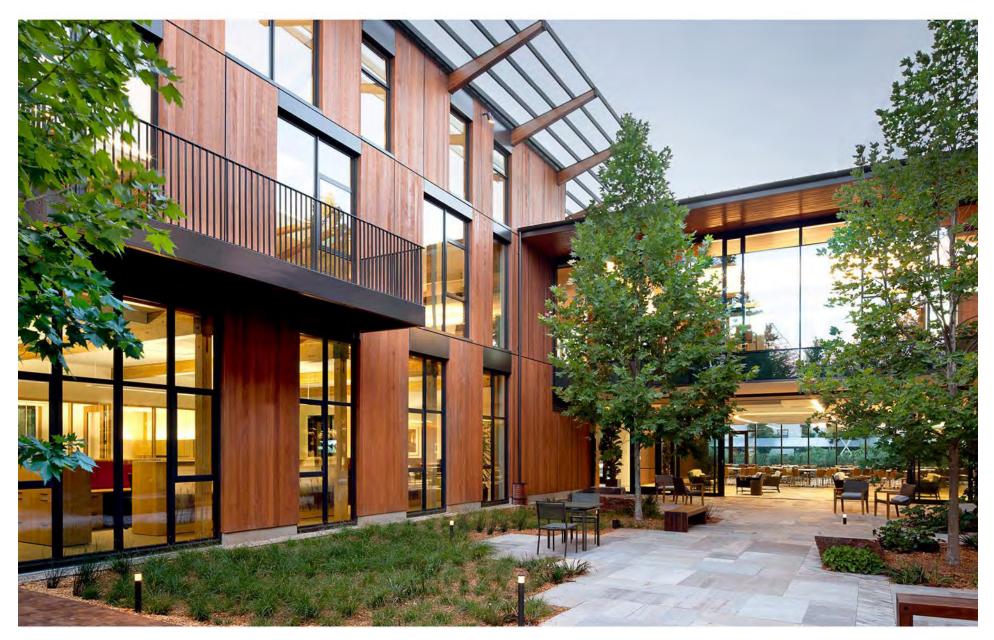

# NZE Case Study: Ideas Z-Squared Office

Better quality light, higher productivity, saves lighting energy

Needs to be designed and modeled to ensure quality strategies:

- Courtyard brings daylighting to deep interior
- Organize occupied spaces near courtyard
- Toplighting
- Small aperture skylights with wells to distribute
- Side lighting—windows…placed with

consideration for tilt up