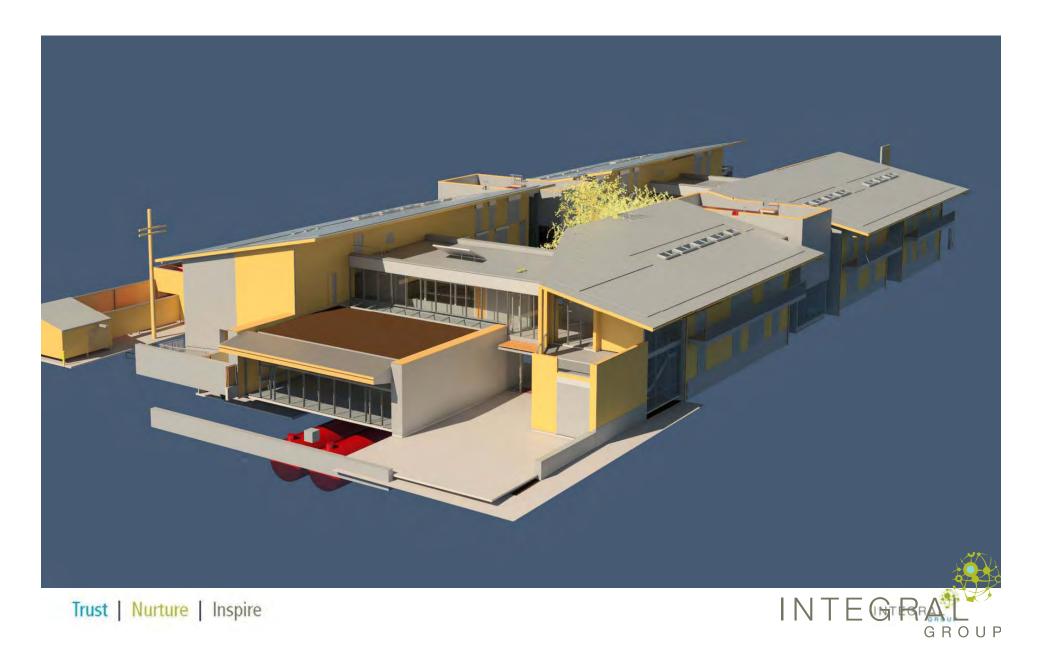

istical analysis

early data



# NZE Approach – Plug Loads



# NZE Approach – Plug Loads





## NZE Approach – Plug Loads







# NZE Case Study: Ideas Z-Squared Office



# existing buildings can be re-purposed old branch bank to NZE Office



## NZE Case Study





# NZE Case Study: Ideas Z-Squared Office

Better quality light, higher productivity, saves lighting energy

Needs to be designed and modeled to ensure quality strategies:

- Courtyard brings daylighting to deep interior
- Organize occupied spaces near courtyard
- Toplighting
- Small aperture skylights with wells to distribute
- Side lighting—windows…placed with

consideration for tilt up













## David & Lucille Packard Foundation Net Zero Energy Headquarters Building



### **3D VIRTUAL BUILDING – "REVIT MODEL"**



## **BUILDING MEP MODEL OVERLAY**







**Exterior Motorized Shades Southwest** Orientation Blinds lower in afternoon And rotate to maintain zero light penetration While maintaining views to courtyard...







### **HIGH PERFORMANCE TRIPLE ELEMENT WINDOWS**



+ \$75,000 Premium for installed glazing

- \$150,000 Eliminate perimeter heating system

## = \$75,000 first cost *savings*

Trust | Nurture | Inspire \$300,000 (35kW) in PV system downsizing



### **NET ZERO AFTER NINE MONTHS...**



http://www.packard.org/about-the-foundation/our-green-headquarters/energy-reports/