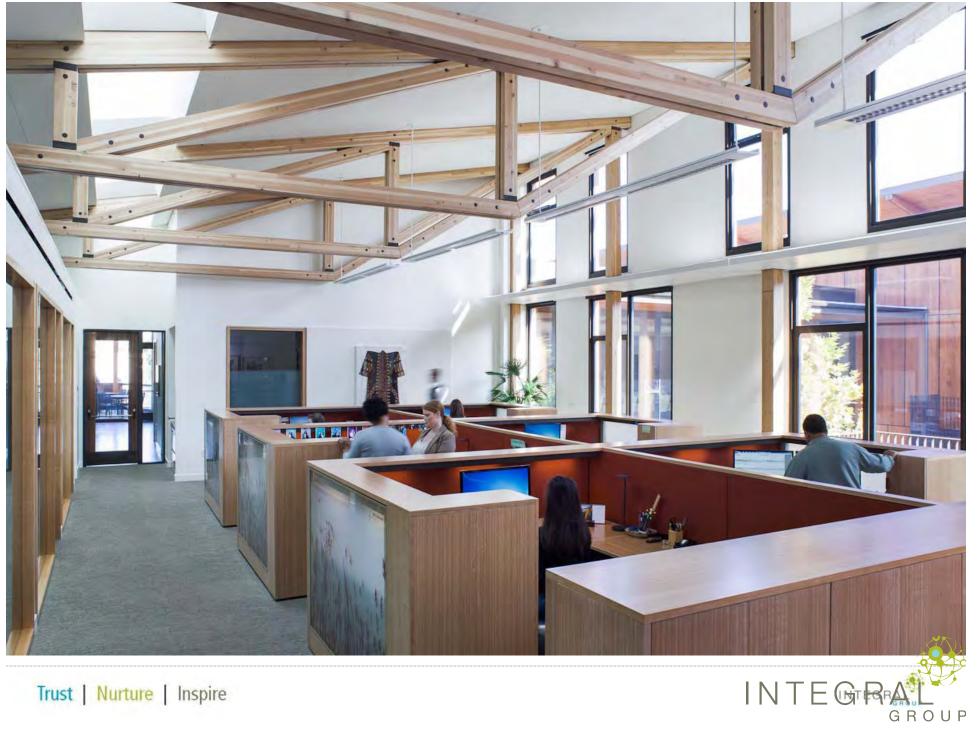

pproach – Plug Loads



# NZE Approach – Plug Loads





## NZE Approach – Plug Loads







# NZE Case Study: Ideas Z-Squared Office



# existing buildings can be re-purposed old branch bank to NZE Office



## NZE Case Study





# NZE Case Study: Ideas Z-Squared Office

Better quality light, higher productivity, saves lighting energy

Needs to be designed and modeled to ensure quality strategies:

- Courtyard brings daylighting to deep interior
- Organize occupied spaces near courtyard
- Toplighting
- Small aperture skylights with wells to distribute
- Side lighting—windows…placed with

consideration for tilt up













## David & Lucille Packard Foundation Net Zero Energy Headquarters Building



### **3D VIRTUAL BUILDING – "REVIT MODEL"**



## **BUILDING MEP MODEL OVERLAY**







**Exterior Motorized Shades Southwest** Orientation Blinds lower in afternoon And rotate to maintain zero light penetration While maintaining views to courtyard...







### **HIGH PERFORMANCE TRIPLE ELEMENT WINDOWS**



+ \$75,000 Premium for installed glazing

- \$150,000 Eliminate perimeter heating system

## = \$75,000 first cost *savings*

Trust | Nurture | Inspire \$300,000 (35kW) in PV system downsizing



### **NET ZERO AFTER NINE MONTHS...**



http://www.packard.org/about-the-foundation/our-green-headquarters/energy-reports/