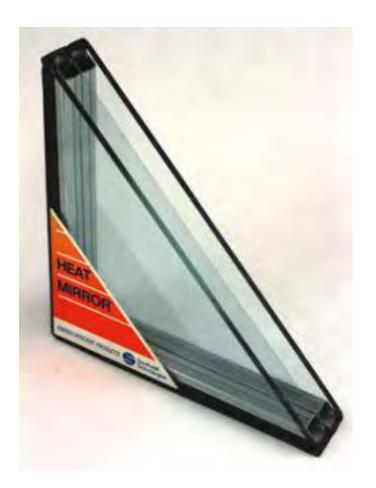

### **HIGH PERFORMANCE TRIPLE ELEMENT WINDOWS**

+ \$75,000 Premium for installed glazing

- \$150,000 Eliminate perimeter heating system