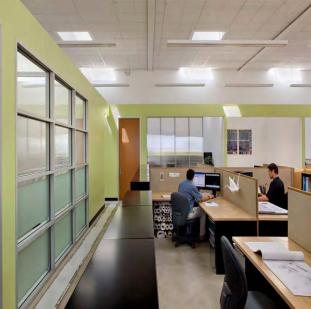

# NZE Case Study: Ideas Z-Squared Office

Better quality light, higher productivity, saves lighting energy

Needs to be designed and modeled to ensure quality strategies:

- Courtyard brings daylighting to deep interior
- Organize occupied spaces near courtyard
- Toplighting
- Small aperture skylights with wells to distribute
- Side lighting—windows…placed with

consideration for tilt up