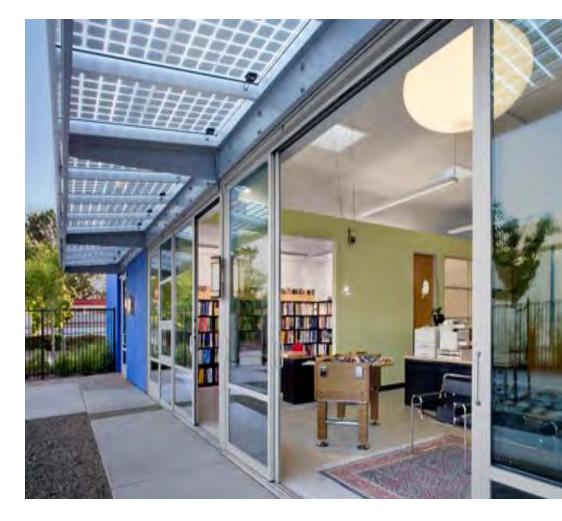

# NZE Case Study: Ideas Z-Squared Office

Better quality light, higher productivity, saves lighting energy

Needs to be designed and modeled to ensure quality strategies:

- Courtyard brings daylighting to deep interior
- Organize occupied spaces near courtyard
- Toplighting
- Small aperture skylights with wells to distribute
- Side lighting—windows…placed with

consideration for tilt up