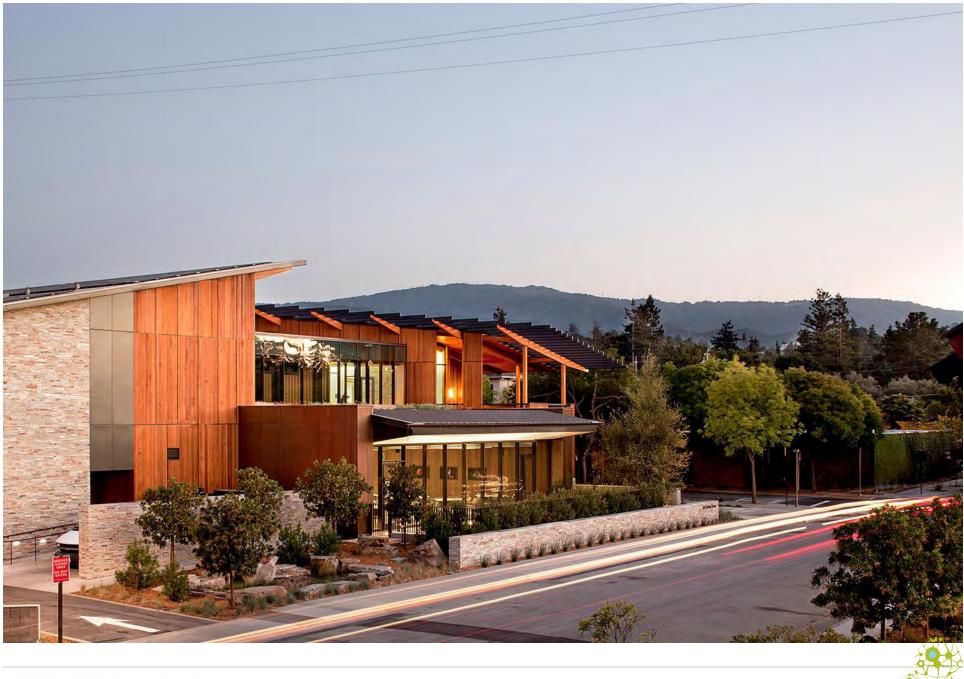

## David & Lucille Packard Foundation Net Zero Energy Headquarters Building

# NZE Case Study: Ideas Z-Squared Office

Better quality light, higher productivity, saves lighting energy

Needs to be designed and modeled to ensure quality strategies:

- Courtyard brings daylighting to deep interior
- Organize occupied spaces near courtyard
- Toplighting
- Small aperture skylights with wells to distribute
- Side lighting—windows…placed with