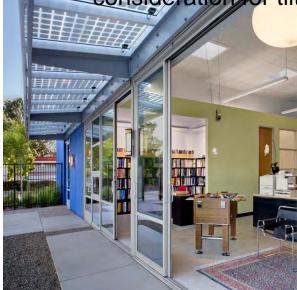

# NZE Case Study: Ideas Z-Squared Office

Better quality light, higher productivity, saves lighting energy

Needs to be designed and modeled to ensure quality strategies:

- Courtyard brings daylighting to deep interior
- Organize occupied spaces near courtyard
- Toplighting
- Small aperture skylights with wells to distribute
- Side lighting—windows…placed with

consideration for tilt up