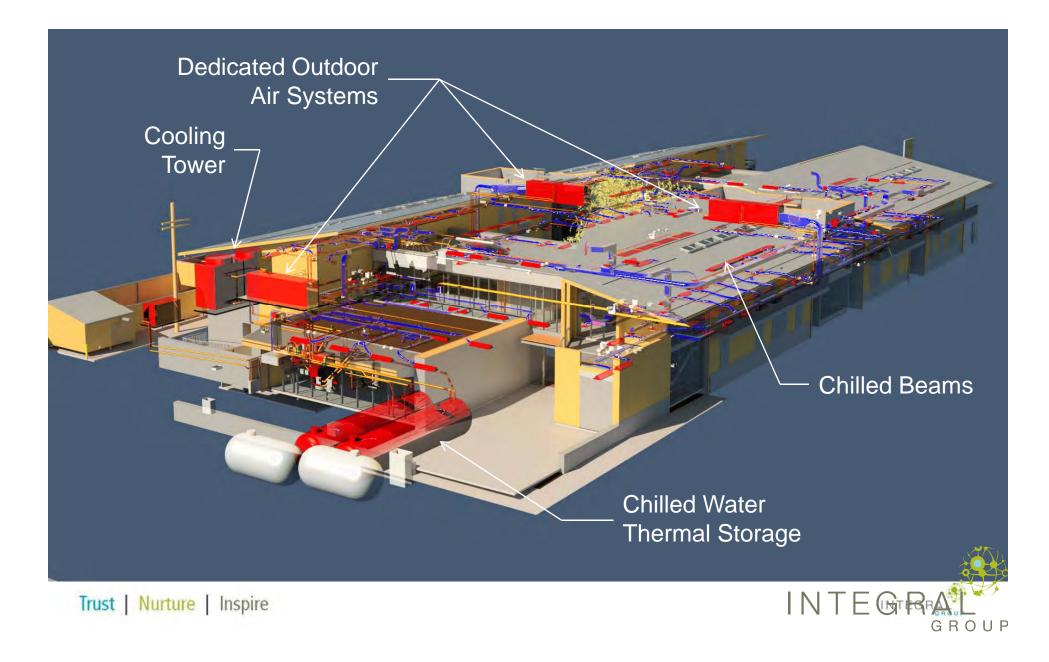

### **3D VIRTUAL BUILDING – "REVIT MODEL"**

## **BUILDING MEP MODEL OVERLAY**

**Exterior Motorized Shades Southwest** Orientation Blinds lower in afternoon And rotate to maintain zero light penetration While maintaining views to courtyard...