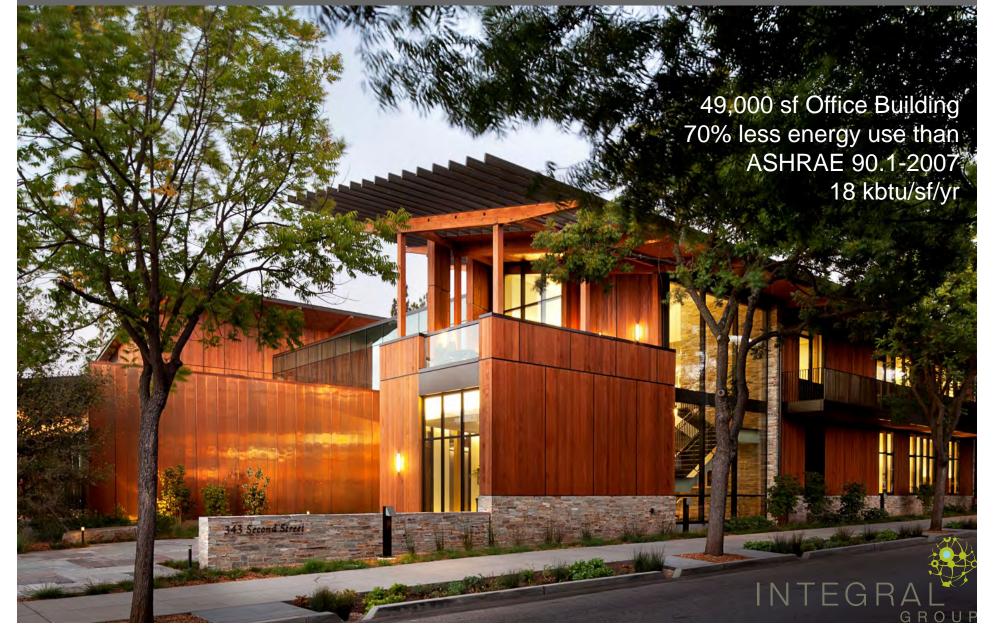

tical analysis

early data



### WET LAB

statistical analysis

early data



# NZE Approach – Plug Loads



# NZE Approach – Plug Loads





## NZE Approach – Plug Loads







# NZE Case Study: Ideas Z-Squared Office



# existing buildings can be re-purposed old branch bank to NZE Office



## NZE Case Study





# NZE Case Study: Ideas Z-Squared Office

Better quality light, higher productivity, saves lighting energy

Needs to be designed and modeled to ensure quality strategies:

- Courtyard brings daylighting to deep interior
- Organize occupied spaces near courtyard
- Toplighting
- Small aperture skylights with wells to distribute
- Side lighting—windows…placed with

consideration for tilt up













## David & Lucille Packard Foundation Net Zero Energy Headquarters Building



### **3D VIRTUAL BUILDING – "REVIT MODEL"**



## **BUILDING MEP MODEL OVERLAY**







**Exterior Motorized Shades Southwest** Orientation Blinds lower in afternoon And rotate to maintain zero light penetration While maintaining views to courtyard...







### **HIGH PERFORMANCE TRIPLE ELEMENT WINDOWS**



+ \$75,000 Premium for installed glazing

- \$150,000 Eliminate perimeter heating system

## = \$75,000 first cost *savings*

Trust | Nurture | Inspire \$300,000 (35kW) in PV system downsizing



### **NET ZERO AFTER NINE MONTHS...**



http://www.packard.org/about-the-foundation/our-green-headquarters/energy-reports/