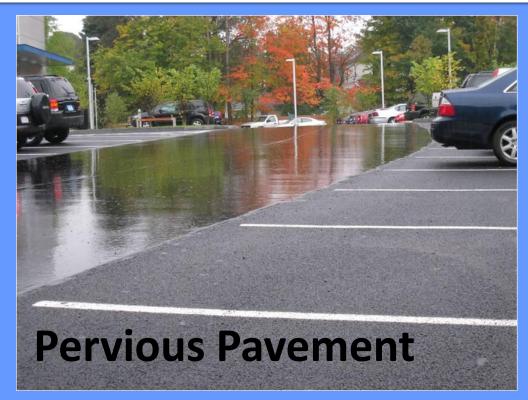

Project Information June 8, 2011









# **Existing Western Avenue Catchment Area**





#### Western Avenue – Historical





Charles River Seawall 1903





River Street 1903

### 1870 Combined Sewer Plan





#### **2010 Sewer Inspections**





Slate collapse into sewer



Sewer collapse at crown of pipe

#### **Eastern Cambridge Drainage**





# Proposed Western Avenue Catchment Areas





### **Project Phases**







#### Phase 1 - Western Avenue





#### **Project Scope**



- Sewer
- Storm drain
- Water

- Gas
- Electric, telephone, cable as needed

#### Stormwater Outfall Structure





Approximate location of new outfall along Memorial Drive





Examples of stormwater outfalls similar to proposed

# Proposed Western Avenue Outfall







#### **Drainage Enhancements**







#### **Cronin Park**





#### **Utility Relocations**



- NSTAR Gas Relocation
  - June 2011 October 2011
- NSTAR Electric
  - Fall 2011



Coordination ongoing with other utilities

#### **Construction Schedule**



- Subsurface Construction
  - December 2011 December 2012
- Surface Restoration
  - December 2012 December 2013



### **Future Community Meetings**



- September/ October 2011
- December 2011/January 2012
- Additional community meetings as needed during construction

#### **Questions?**