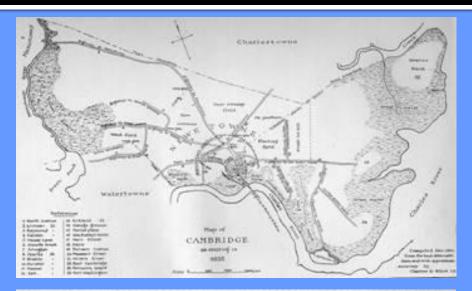

## WESTERN AVENUE INFRASTRUCTURE DESIGN PROJECT

Subsurface Project Information June 8, 2011









# **Existing Western Avenue Catchment Area**





#### Western Avenue – Historical





Charles River Seawall 1903





River Street 1903

### 1870 Combined Sewer Plan





#### **2010 Sewer Inspections**





Slate collapse into sewer



Sewer collapse at crown of pipe

#### **Eastern Cambridge Drainage**





# Proposed Western Avenue Catchment Areas





### **Project Phases**







#### Phase 1 - Western Avenue





#### **Project Scope**



- Sewer
- Storm drain
- Water

- Gas
- Electric, telephone, cable as needed

#### Stormwater Outfall Structure





Approximate location of new outfall along Memorial Drive





Examples of stormwater outfalls similar to proposed

# Proposed Western Avenue Outfall







#### **Drainage Enhancements**







#### **Cronin Park**





#### **Utility Relocations**



- NSTAR Gas Relocation
  - June 2011 October 2011
- NSTAR Electric
  - Fall 2011



Coordination