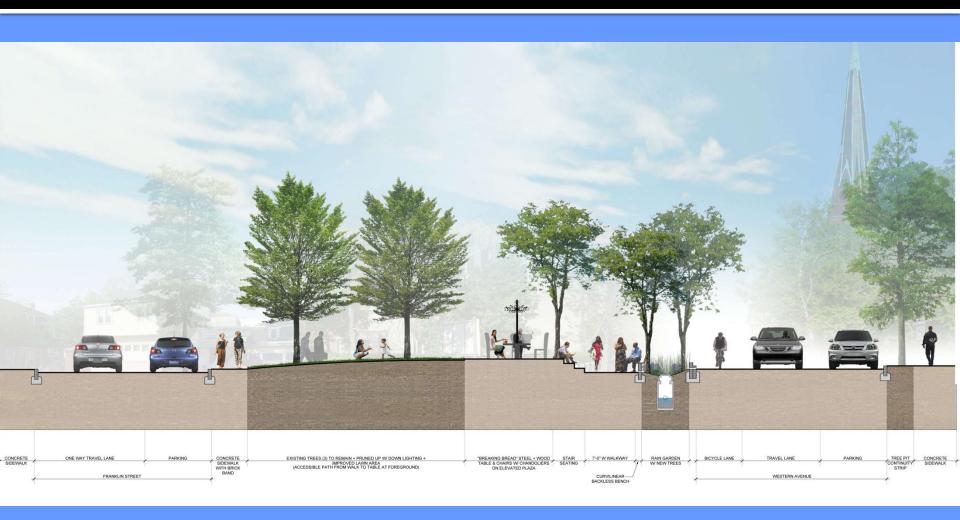

2011









# **Existing Western Avenue Catchment Area**





#### Western Avenue – Historical





Charles River Seawall 1903





River Street 1903

### 1870 Combined Sewer Plan





#### **2010 Sewer Inspections**





Slate collapse into sewer



Sewer collapse at crown of pipe

#### **Eastern Cambridge Drainage**





# Proposed Western Avenue Catchment Areas





### **Project Phases**







#### Phase 1 - Western Avenue





#### **Project Scope**



- Sewer
- Storm drain
- Water

- Gas
- Electric, telephone, cable as needed

#### Stormwater Outfall Structure





Approximate location of new outfall along Memorial Drive





Examples of stormwater outfalls similar to proposed

# Proposed Western Avenue Outfall







#### **Drainage Enhancements**







#### **Cronin Park**





#### **Utility Relocations**



- NSTAR Gas Relocation
  - June 2011 October 2011
- NSTAR Electric
  - Fall 2011



Coordination ongoing with other utilities

#### **Construction Schedule**



- Subsurface Construction
  - December 2011 December 2012
- Surface Restoration
  - December 2012 December 2013



### **Future Community Meetings**



- September/ October 2011
- December 2011/January 2012
- Additional community meetings as needed during construction

#### **Questions?**