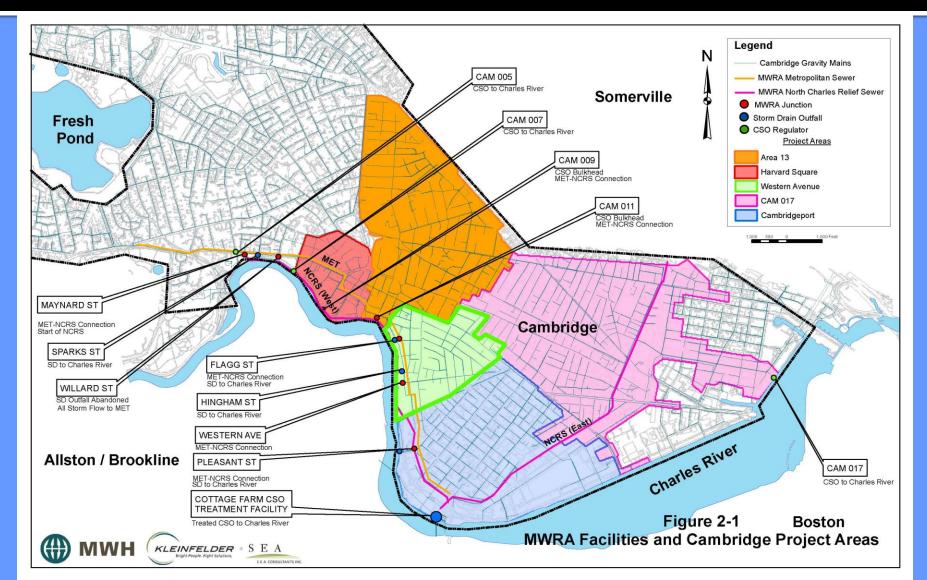

## WESTERN AVENUE INFRASTRUCTURE DESIGN PROJECT

Subsurface Project Information June 8, 2011









# **Existing Western Avenue Catchment Area**





#### Western Avenue – Historical





Charles River Seawall 1903





River Street 1903

### 1870 Combined Sewer Plan





#### **2010 Sewer Inspections**





Slate collapse into sewer



Sewer collapse at crown of pipe

#### **Eastern Cambridge Drainage**





# Proposed Western Avenue Catchment Areas





### **Project Phases**







#### Phase 1 - Western Avenue





#### **Project Scope**



- Sewer
- Storm drain
- Water

- Gas
- Electric, telephone, cable as needed

#### Stormwater Outfall Structure





Approximate location of new outfall along Memorial Drive





Examples of stormwater outfalls similar to proposed

# Proposed Western Avenue Outfall







#### **Drainage Enhancements**







#### **Cronin Park**





#### **Utility Relocations**



- NSTAR Gas Relocation
  - June 2011 October 2011
- NSTAR Electric
  - Fall 2011



Coordination ongoing with other utilities

#### **Construction Schedule**



- Subsurface Construction
  - December 2011 December 2012
- Surface Restoration
  - December 2012 December 2013



### **Future Com