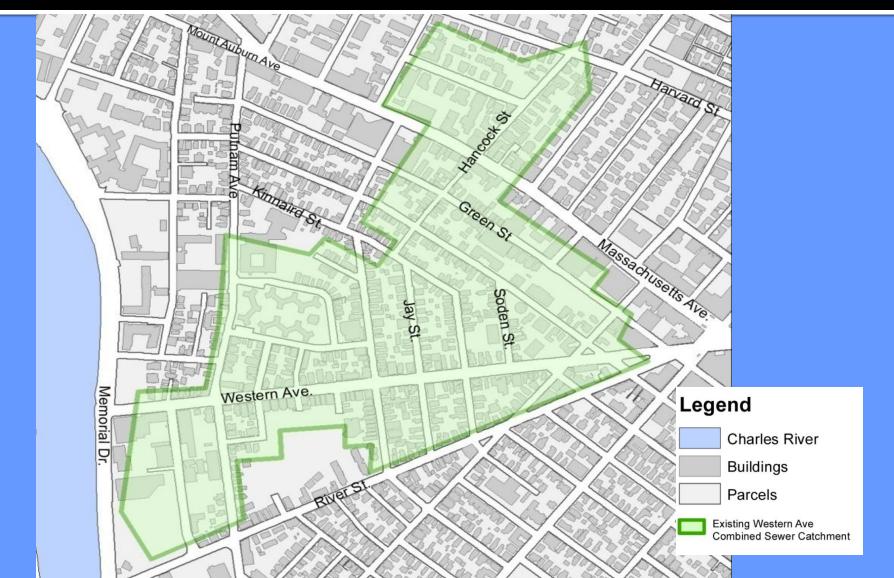

## WESTERN AVENUE INFRASTRUCTURE DESIGN PROJECT

Subsurface Project Information June 8, 2011









# **Existing Western Avenue Catchment Area**





#### Western Avenue – Historical





Charles River Seawall 1903





River Street 1903

### 1870 Combined Sewer Plan





#### **2010 Sewer Inspections**





Slate collapse into sewer



Sewer collapse at crown of pipe

#### **Eastern Cambridge Drainage**





# Proposed Western Avenue Catchment Areas





### **Project Phases**







#### Phase 1 - Western Avenue





#### **Project Scope**



- Sewer
- Storm drain
- Water

- Gas
- Electric, telephone, cable as needed

#### Stormwater Outfall Structure





Approximate location of new outfall along Memorial Drive





Examples of stormwater outfalls similar to proposed

# Proposed Western Avenue Outfall







#### **Drainage Enhancements**







#### **Cronin Park**





#### **Utility Relocations**



- NSTAR Gas Relocation
  - Ju