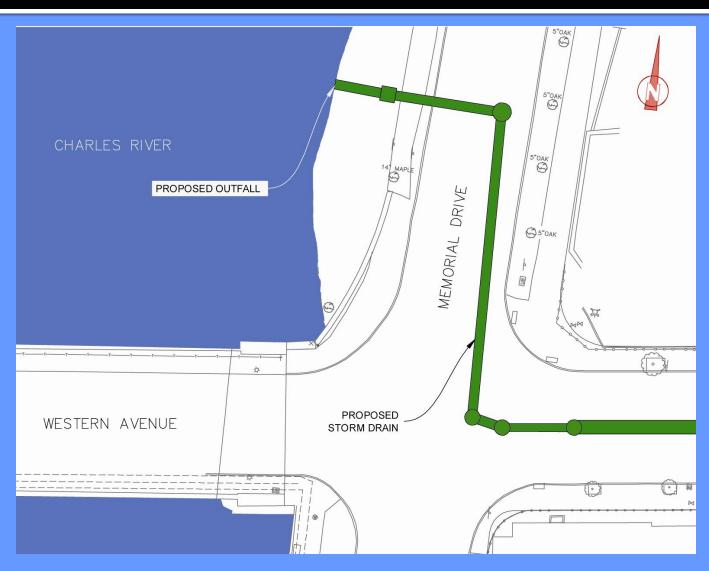

#### Stormwater Outfall Structure

Approximate location of new outfall along Memorial Drive

Examples of stormwater outfalls similar to proposed

# Proposed Western Avenue Outfall