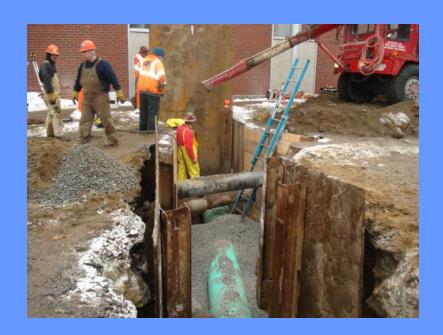

#### **2010 Sewer Inspections**

Slate collapse into sewer

Sewer collapse at crown of pipe