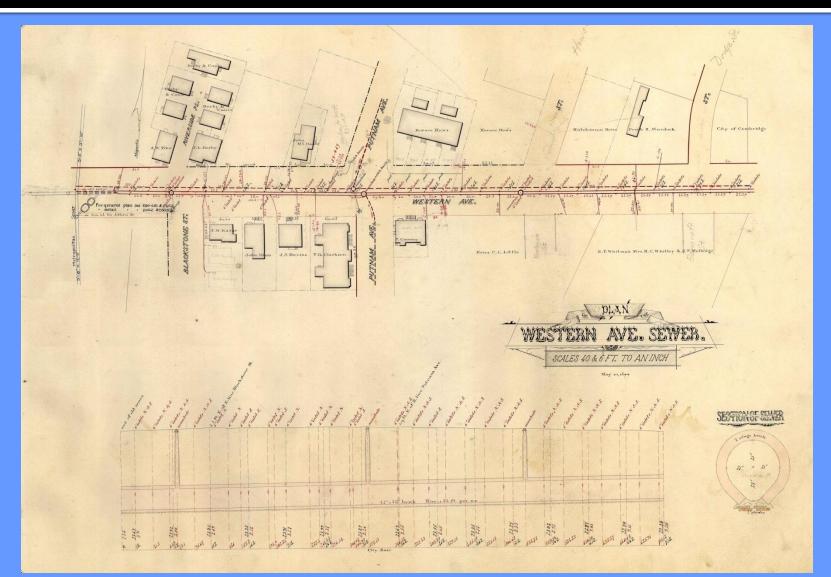

## WESTERN AVENUE INFRASTRUCTURE DESIGN PROJECT

Subsurface Project Information June 8, 2011









# **Existing Western Avenue Catchment Area**





#### Western Avenue – Historical





Charles River Seawall 1903





River Street 1903

### 1870 Combined Sewer Plan





#### **2010 Sewer Inspections**





Slate collapse into sewer



Sewer collapse at crown of pipe

#### **Eastern Cambridge Drainage**





# Proposed Western Avenue Catchment Areas





### **Project Phases**







#### Phase 1 - Western Avenue





#### **Project Scope**



- Sewer
- Storm drain
- Water

- Gas
- Electric, telephone, cable as needed

#### Stormwater Outfall Structure





Approximate location of new outfall along Memorial Drive





Examples of stormwater outfalls similar to proposed

# Proposed Western Avenue Outfall







#### **Drainage Enhancements**







#### **Cronin Park**





#### **Utility Relocations**



- NSTAR Gas Relocation
  - June 2011 October 2011
- NSTAR Electric
  - Fall 2011



Coordination ongoing with other utilities

#### **Construction Sched