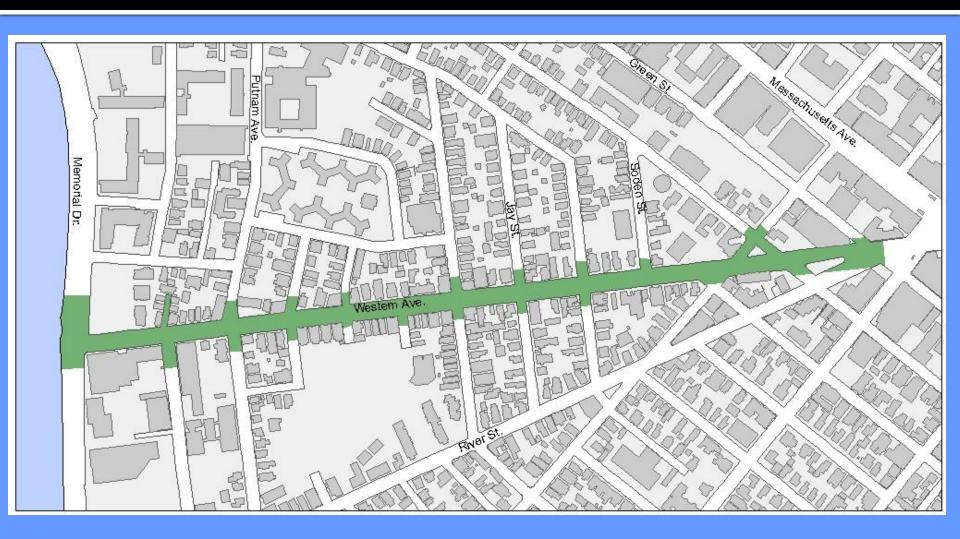

## WESTERN AVENUE INFRASTRUCTURE DESIGN PROJECT

Subsurface Project Information June 8, 2011









# **Existing Western Avenue Catchment Area**





#### Western Avenue – Historical





Charles River Seawall 1903





River Street 1903

### 1870 Combined Sewer Plan





#### **2010 Sewer Inspections**





Slate collapse into sewer



Sewer collapse at crown of pipe

#### **Eastern Cambridge Drainage**





# Proposed Western Avenue Catchment Areas





### **Project Phases**







#### Phase 1 - Western Avenue





#### **Project Scope**



- Sewer
- Storm drain
- Water

- Gas
- Electric, telephone, cable as needed

#### Stormwater Outfall Structure





Approximate location of new outfall along Memorial Drive





Examples of stormwater outfalls similar to proposed

# Proposed Western Avenue Outfall







#### **Drainage Enhancements**







#### **Cronin Park**





#### **Utility Relocations**



- NSTAR Gas Relocation
  - June 2011 October 2011
- NSTAR Electric
  - Fall 2011



Coordination ongoing with other utilities

#### **Construction Schedule**



- Subsurface Construction
  - December 2011 December 2012
- Surface Restoration
  - December 2012 December 2013



### **Future Community Meetings**



- September/ October 2011
- December 2011/January 2012
- Additional community meetings as n