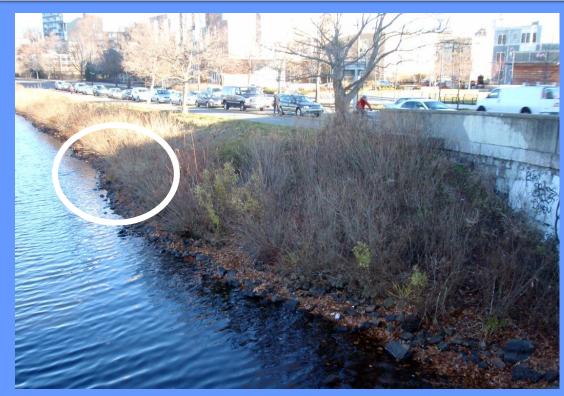

#### Stormwater Outfall Structure

Approximate location of new outfall along Memorial Drive

Examples of stormwater outfalls similar to proposed