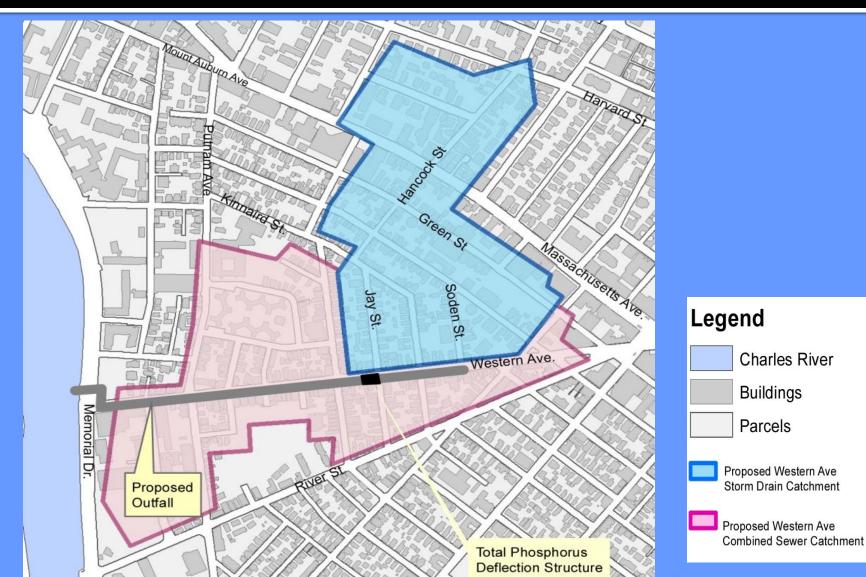

## WESTERN AVENUE INFRASTRUCTURE DESIGN PROJECT

Subsurface Project Information June 8, 2011









# **Existing Western Avenue Catchment Area**





#### Western Avenue – Historical





Charles River Seawall 1903





River Street 1903

### 1870 Combined Sewer Plan





#### **2010 Sewer Inspections**





Slate collapse into sewer



Sewer collapse at crown of pipe

#### **Eastern Cambridge Drainage**





# Proposed Western Avenue Catchment Areas





### **Project Phases**







#### Phase 1 - Western Avenue





#### **Project Scope**



- Sewer
- Storm drain
- Water

- Gas
- Electric, telephone, cable as needed

#### Stormwater Outfall Structure





Approximate location of new outfall along Memorial Drive





Examples of stormwater outfalls similar to proposed

# Proposed Western Avenue Outfall







#### **Drainage Enhancements**







#### **Cronin Park**





#### **Utility Relocations**



- NSTAR Gas Relocation
  - June 2011 October 2011
- NSTAR Electric
  - Fall 2011



Coordination ongoing with other utilities

#### **Construction Schedule**



- Subsurface Construction
  - December 2011 December 2012
- Surface Restoration
  - December 2012 December 2013



### **Future Community Meetings**



- September/ October 2011