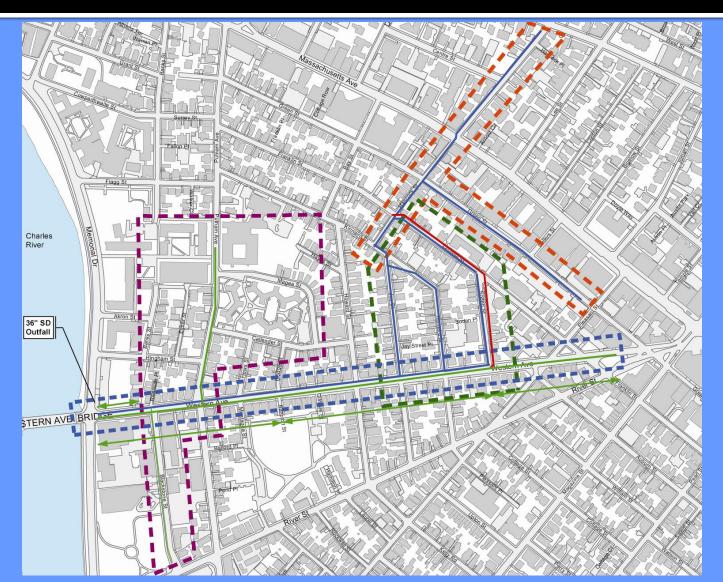

## WESTERN AVENUE INFRASTRUCTURE DESIGN PROJECT

Subsurface Project Information June 8, 2011









# **Existing Western Avenue Catchment Area**





#### Western Avenue – Historical





Charles River Seawall 1903





River Street 1903

### 1870 Combined Sewer Plan





#### **2010 Sewer Inspections**





Slate collapse into sewer



Sewer collapse at crown of pipe

#### **Eastern Cambridge Drainage**





# Proposed Western Avenue Catchment Areas





### **Project Phases**







#### Phase 1 - Western Avenue





#### **Project Scope**



- Sewer
- Storm drain
- Water

- Gas
- Electric, telephone, cable as needed

#### Stormwater Outfall Structure





Approximate location of new outfall along Memorial Drive





Examples of stormwater outfalls similar to proposed

# Proposed Western Avenue Outfall







#### **Drainage Enhancements**







#### **Cronin Park**





#### **Utility Relocations**



- NSTAR Gas Relocation
  - June 2011 October 2011
- NSTAR Electric
  - Fall 2011



Coordination ongoing with other utilities

#### **Construction Schedule**



- Subsurface Construction
  - December 2011 December 2012
- Surface Restoration
  - December 2012 December 2013



### **Future Community Meetings**



- September/ October 2011
- December 2011/January 2012