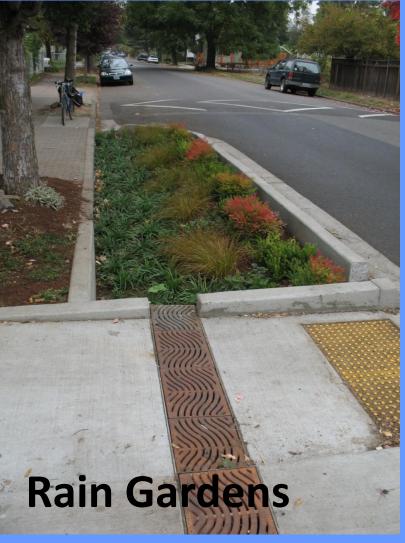

roject Information June 8, 2011









# **Existing Western Avenue Catchment Area**





#### Western Avenue – Historical





Charles River Seawall 1903





River Street 1903

### 1870 Combined Sewer Plan





#### **2010 Sewer Inspections**





Slate collapse into sewer



Sewer collapse at crown of pipe

#### **Eastern Cambridge Drainage**





# Proposed Western Avenue Catchment Areas





### **Project Phases**







#### Phase 1 - Western Avenue





#### **Project Scope**



- Sewer
- Storm drain
- Water

- Gas
- Electric, telephone, cable as needed

#### Stormwater Outfall Structure





Approximate location of new outfall along Memorial Drive





Examples of stormwater outfalls similar to proposed

# Proposed Western Avenue Outfall







#### **Drainage Enhancements**







#### **Cronin Park**





#### **Utility Relocations**



- NSTAR Gas Relocation
  - June 2011 October 2011
- NSTAR Electric
  - Fall 2011



Coordination ongoing with other utilities

#### **Construction Schedule**



- Subsurface Construction
  - December 2011 December 2012
- Surface Restoration
  - December 2012 December 2013



### **Future Community Meetings**



- September/ October 2011
- December 2011/January 2012
- Additional community meetings as needed during construction

#### **Questions?**