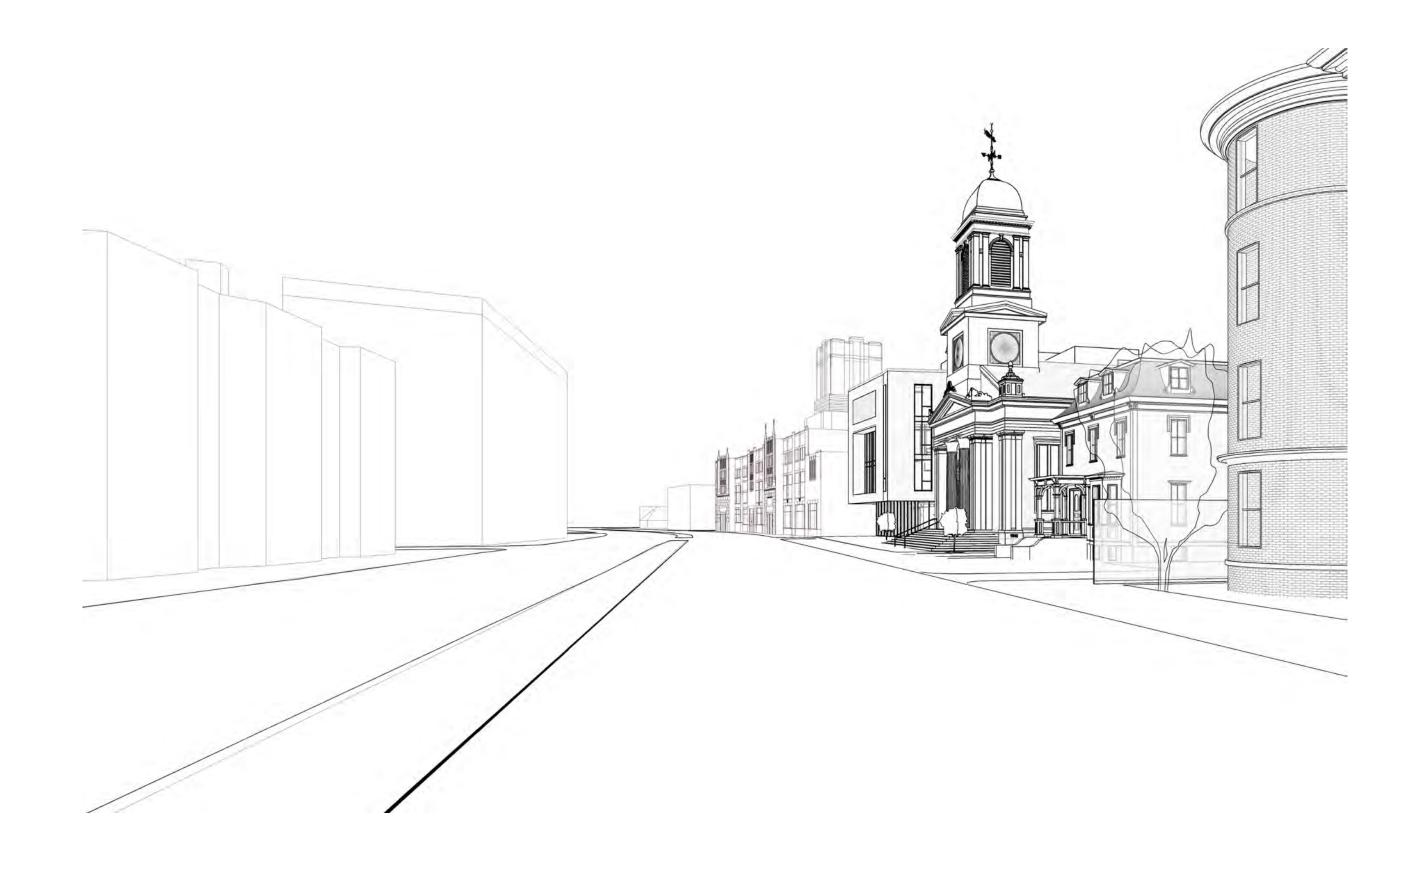

## **Materials Precedents - Painted Clapboard**

**MATERIALS** 

VIEW DRIVING NORTH

VIEW ACROSS MASSACHUSETTS AVENUE

VIEW WALKING SOUTH

1781 - 1791 MASSACHUSETTS AVENUE

SITE PLAN

3rd FLOOR 4th FLOOR