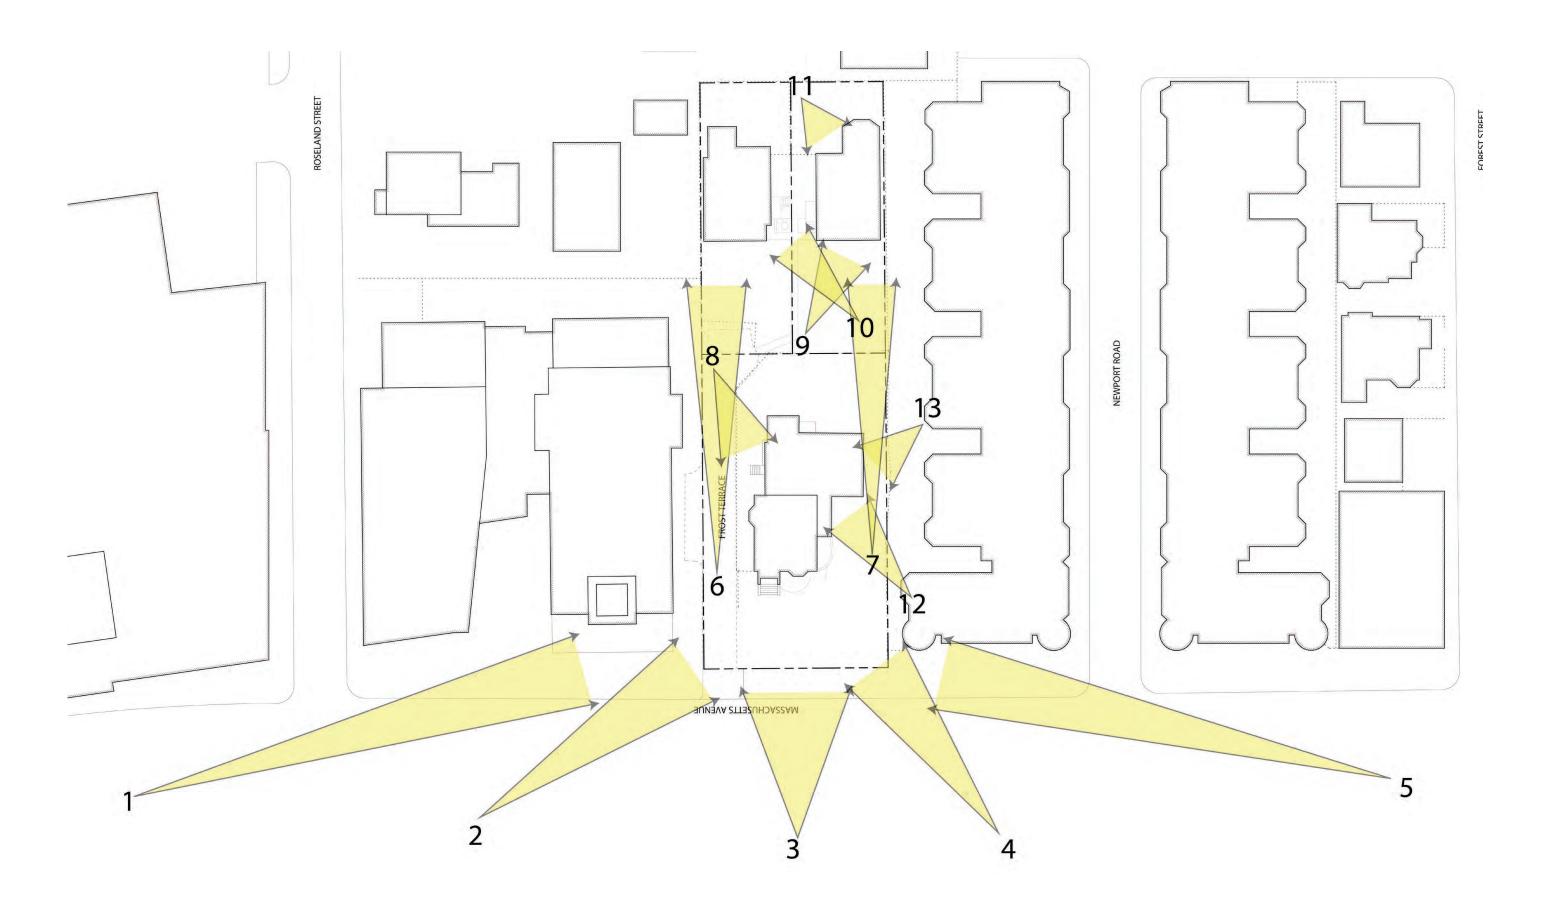

## **Materials Precedents - Painted Clapboard**

**MATERIALS** 

VIEW DRIVING NORTH

VIEW ACROSS MASSACHUSETTS AVENUE

VIEW WALKING SOUTH

1781 - 1791 MASSACHUSETTS AVENUE

SITE PLAN

3rd FLOOR 4th FLOOR