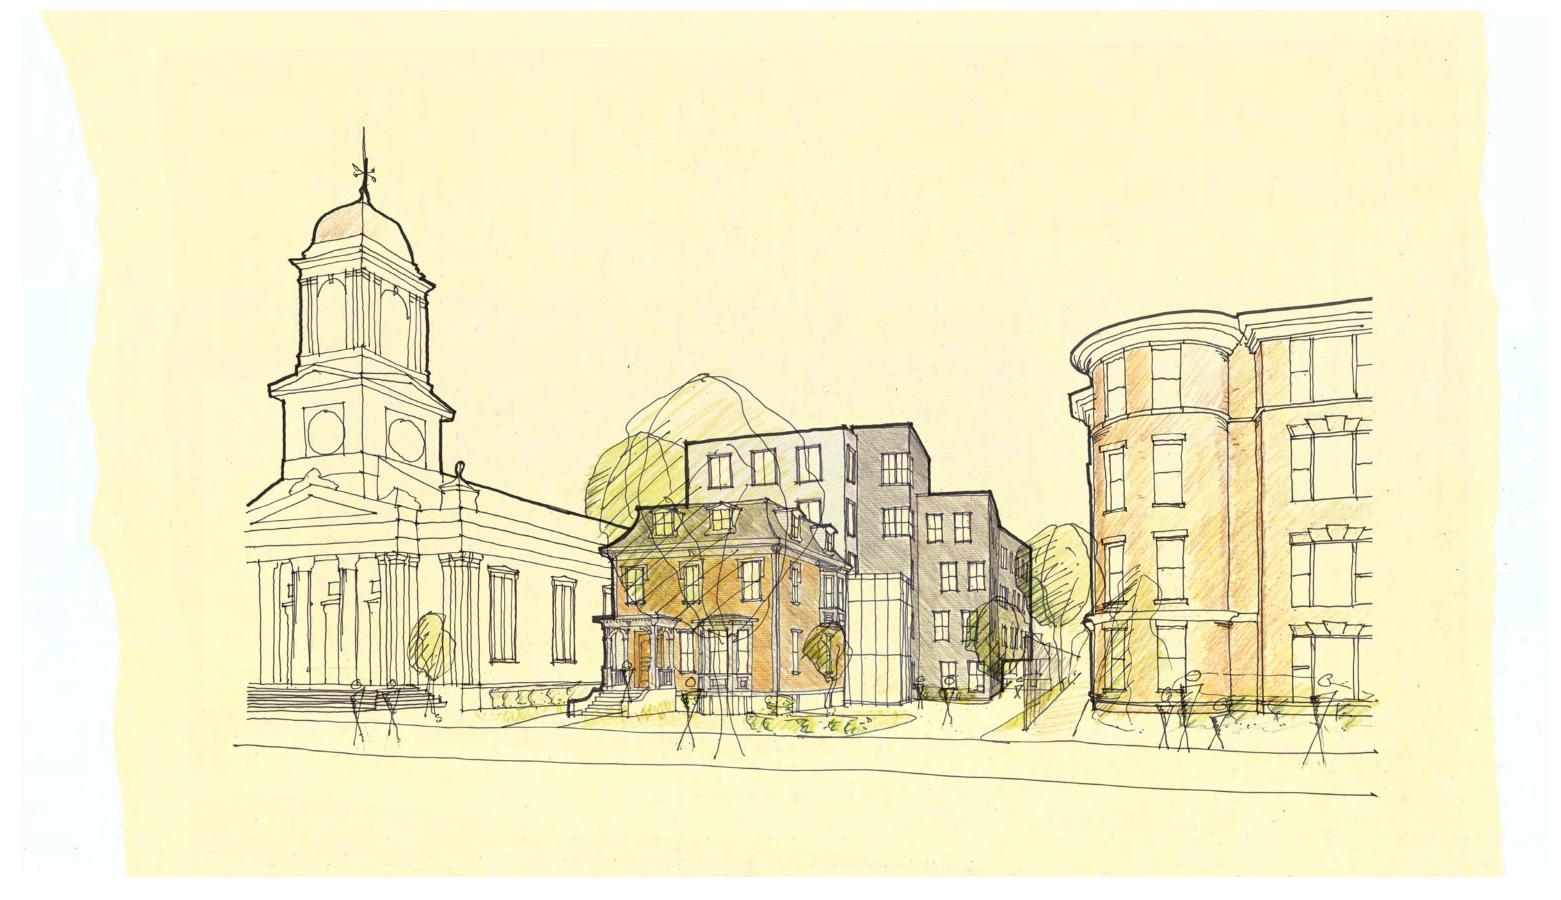

## **Proposed Materials Palette**

RESTORE EXISTING **HOUSES** 

**MATERIALS** 

FINE SCALE CLAPBOARD

PAINTED CLAPBOARD

WARM, WHITE, MASONRY

SITE

1781 - 1791 MASSACHUSETTS AVENUE

## **Materials Precedents - Painted Clapboard**

**MATERIALS** 

VIEW DRIVING NORTH

VIEW ACROSS MASSACHUSETTS AVENUE

VIEW WALKING SOUTH

1781 - 1791 MASSACHUSETTS AVENUE

SITE PLAN

3rd FLOOR 4th FLOOR