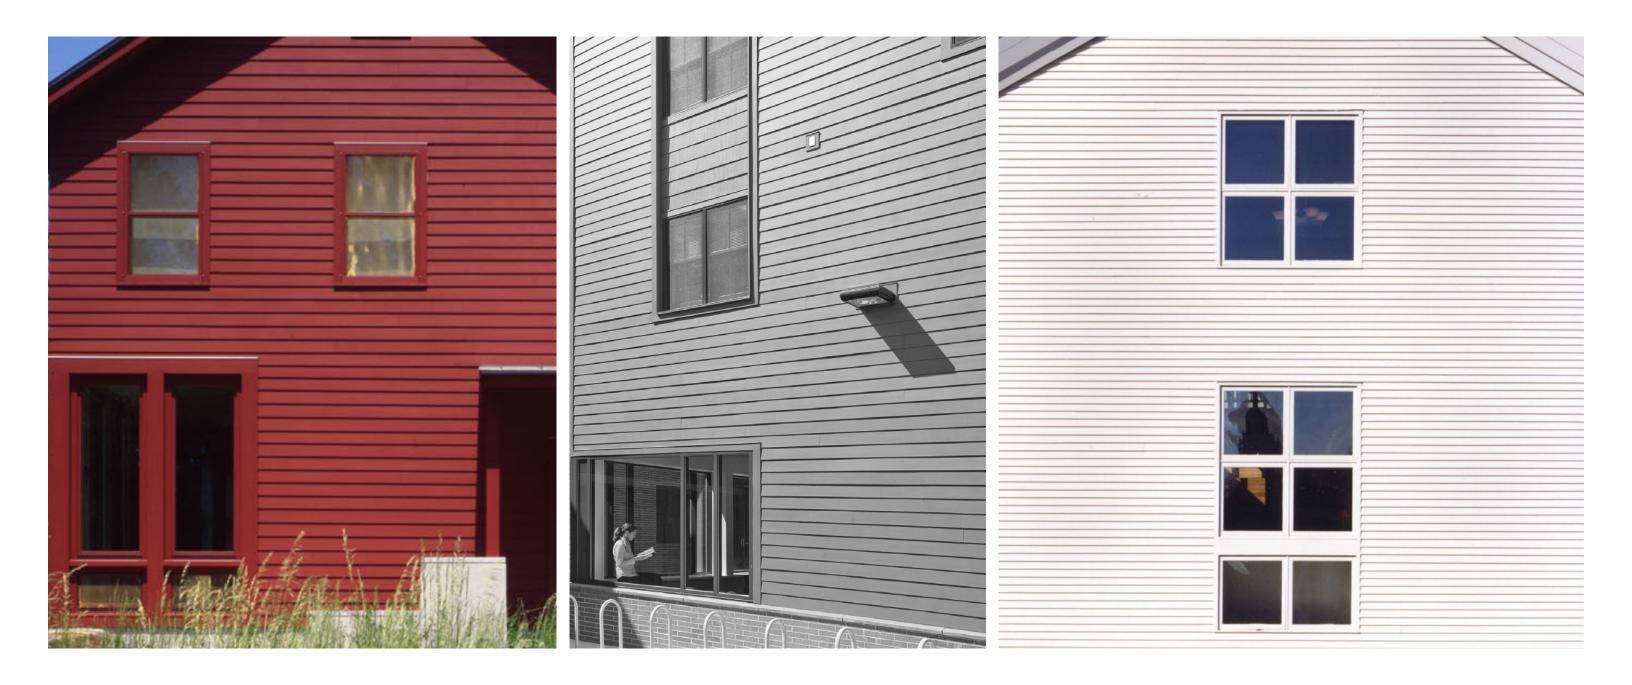

## **Materials Precedents - Painted Clapboard**

**MATERIALS** 

VIEW DRIVING NORTH

VIEW ACROSS MASSACHUSETTS AVENUE

VIEW WALKING SOUTH

1781 - 1791 MASSACHUSETTS AVENUE

SITE PLAN

3rd FLOOR 4th FLOOR