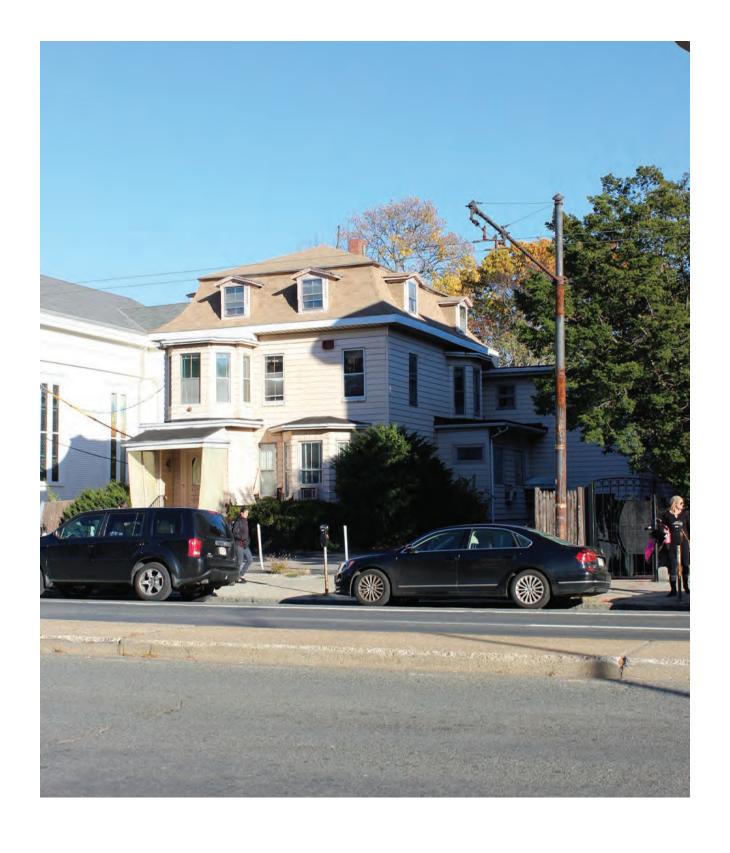

## **Existing Neighborhood Materials**

**EXISTING HOUSES** 

EXISTING CHURCH BUILDING

LUNDER ARTS CENTER

NEWPORT ROAD CONDOMINIUMS

1800 & 1812 MASSACHUSETTS AVENUE

MATERIALS

MATERIALS

## **Proposed Materials Palette**

RESTORE EXISTING **HOUSES** 

**MATERIALS** 

FINE SCALE CLAPBOARD

PAINTED CLAPBOARD

WARM, WHITE, MASONRY

SITE

1781 - 1791 MASSACHUSETTS AVENUE