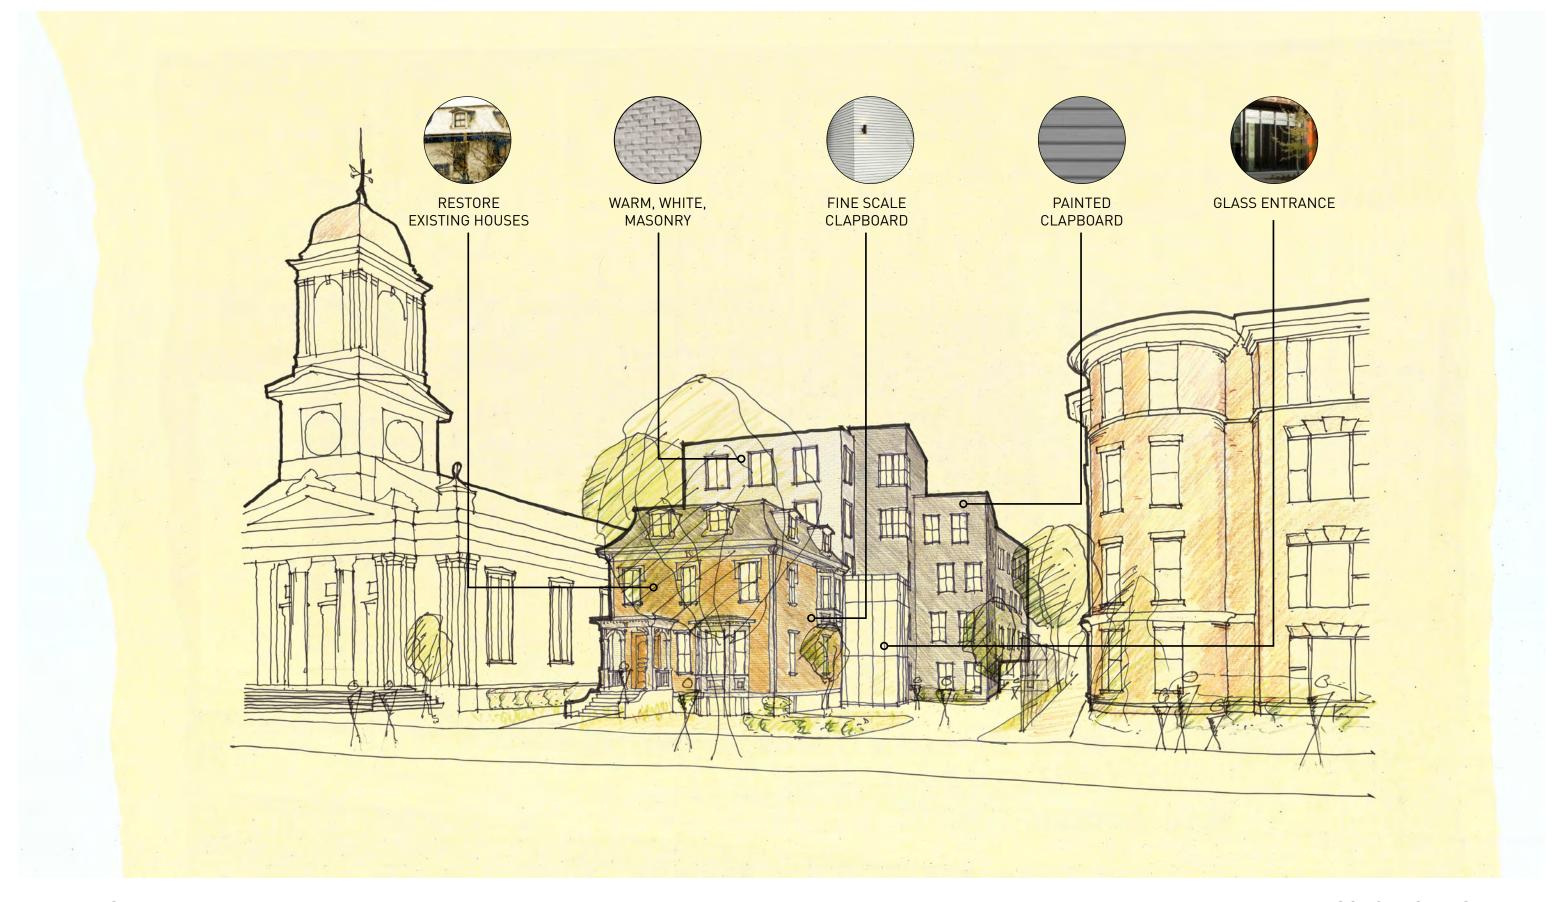

## **Existing Neighborhood Materials**

**EXISTING HOUSES** 

EXISTING CHURCH BUILDING

LUNDER ARTS CENTER

NEWPORT ROAD CONDOMINIUMS

1800 & 1812 MASSACHUSETTS AVENUE

MATERIALS

MATERIALS

## **Proposed Materials Palette**

RESTORE EXISTING **HOUSES** 

**MATERIALS** 

FINE SCALE CLAPBOARD

PAINTED CLAPBOARD

WARM, WHITE, MASONRY

SITE

1781 - 1791 MASSACHUSETTS AVENUE