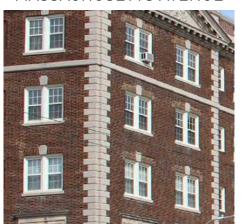

## **Existing Neighborhood Materials**



**EXISTING HOUSES** 



EXISTING CHURCH BUILDING



LUNDER ARTS CENTER



NEWPORT ROAD CONDOMINIUMS



1800 & 1812 MASSACHUSETTS AVENUE































MATERIALS



MATERIALS

## **Proposed Materials Palette**



RESTORE EXISTING **HOUSES** 







**MATERIALS** 



FINE SCALE CLAPBOARD





PAINTED CLAPBOARD





WARM, WHITE, MASONRY











SITE











1781 - 1791 MASSACHUSETTS AVENUE

## **Materials Precedents - Warm White Masonry**







MATERIALS

## **Materials Precedents - Painted Clapboard**



**MATERIALS** 







VIEW DRIVING NORTH



VIEW ACROSS MASSACHUSETTS AVENUE



VIEW WALKING SOUTH

1781 - 1791 MASSACHUSETTS AVENUE



SITE PLAN





































3rd FLOOR 4th FLOOR