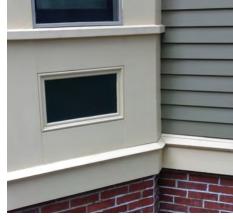

## **Existing Neighborhood Materials**



**EXISTING HOUSES** 



EXISTING CHURCH BUILDING



LUNDER ARTS CENTER



NEWPORT ROAD CONDOMINIUMS



1800 & 1812 MASSACHUSETTS AVENUE































MATERIALS



MATERIALS

## **Proposed Materials Palette**



RESTORE EXISTING **HOUSES** 







**MATERIALS** 



FINE SCALE CLAPBOARD





PAINTED CLAPBOARD





WARM, WHITE, MASONRY











SITE











1781 - 1791 MASSACHUSETTS AVENUE

## **Materials Precedents - Warm White Masonry**







MATERIALS

## **Materials Precedents - Painted Clapboard**



**MATERIALS** 







VIEW DRIVING NORTH



VIEW ACROSS MASSACHUSETTS AVENUE



VIEW WALKING SOUTH

1781 - 1791 MASSACHUSETTS AVENUE



SITE PLAN





































3rd FLOOR 4th FLOOR