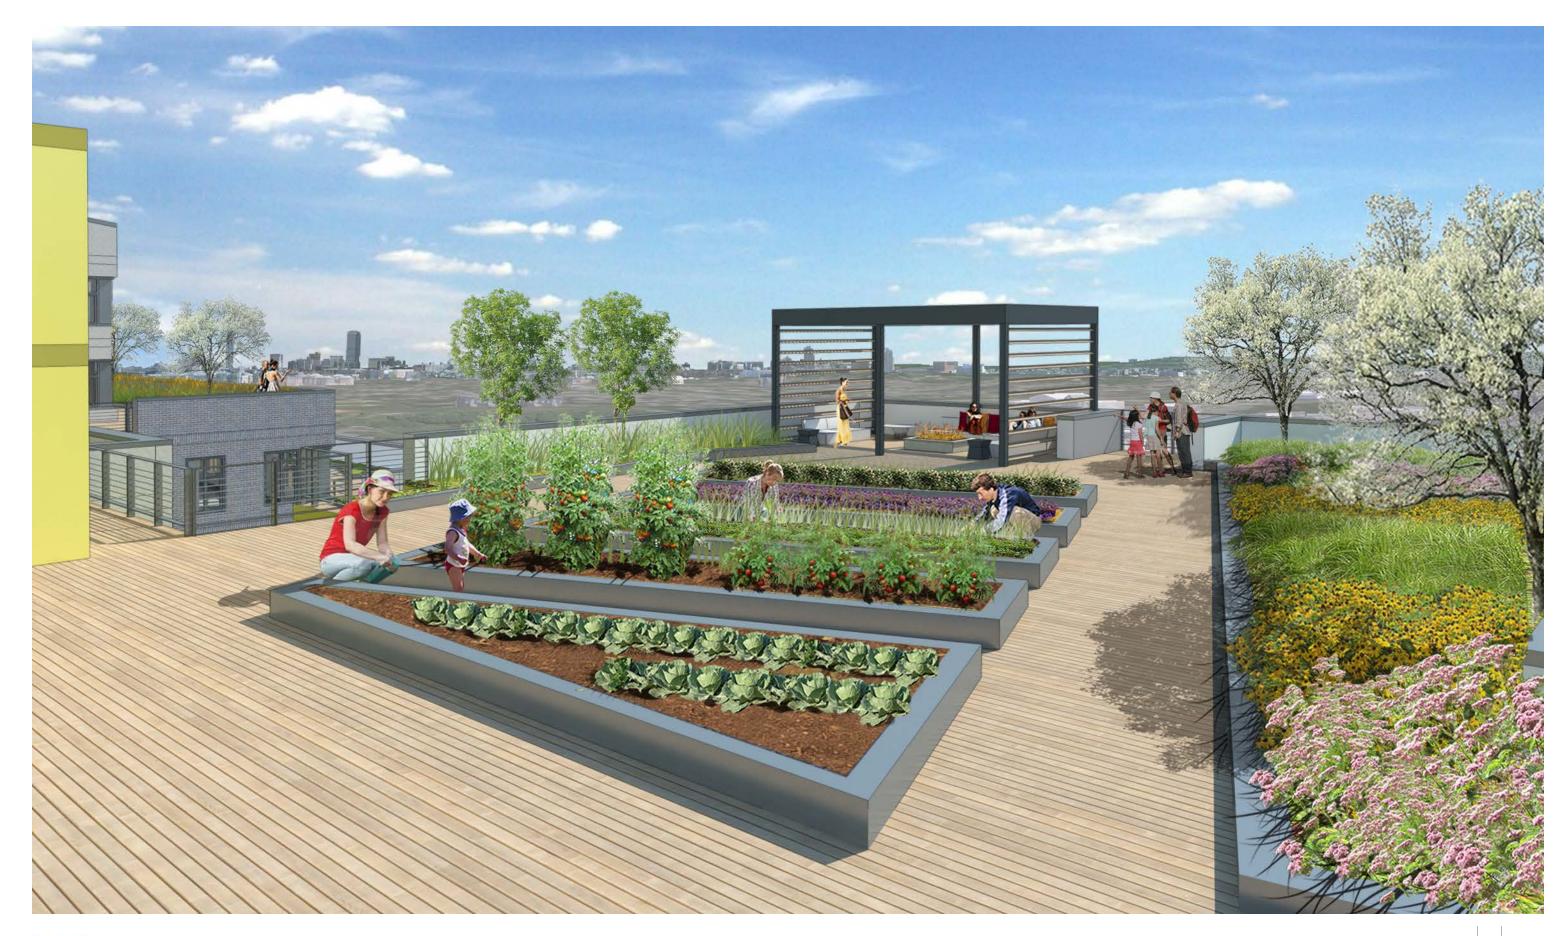

|
| TOTAL 3RD - 7TH FLOOR     | 41       |

| UNIT TYPE                 | QUANTITY |
|---------------------------|----------|
| MICRO (M)                 | 3        |
| STUDIO (ST)               | 12       |
| ONE BEDROOM (1BR)         | 10       |
| ONE BEDROOM + DEN (1BR+D) | 4        |
| TWO BEDROOM (2BR)         | 9        |
| THREE BEDROOM (3BR)       | 1        |
| TOTAL 8TH FLOOR           | 39       |







| UNIT TYPE                       | QUANTITY |
|---------------------------------|----------|
| MICRO (M)                       | 1        |
| STUDIO (ST)                     | 5        |
| ONE BEDROOM (1BR)               | 9        |
| ONE BEDROOM DUPLEX (1BR DUPLEX) | 4        |
| TWO BEDROOM (2BR)               | 3        |
| TOTAL 9TH -10TH FLOOR           | 22       |







EAST ELEVATION



SOUTH ELEVATION



NORTH ELEVATION







# FIBER CEMENT PANEL

ALUMINUM WINDOW SYSTEM W/ OPERABLE SASH

ALUMINUM WINDOWS W/ OPERABLE SASH

ALUMINUM PANEL SYSTEM

ALUMINUM WINDOW SYSTEM W/ DOOR & BALCONY

ALUMINUM PANEL SYSTEM

BRICK-FACED PRE-CAST CONCRETE

ALUMINUM WINDOW SYSTEM W/ DOORS











// THE RESIDENCES AT 180R CAMBRIDGE PARK DRIVE, CAMBRIDGE, MASSACHUSETTS

DRAIN RELOCATION EASEMENT PLAN 53