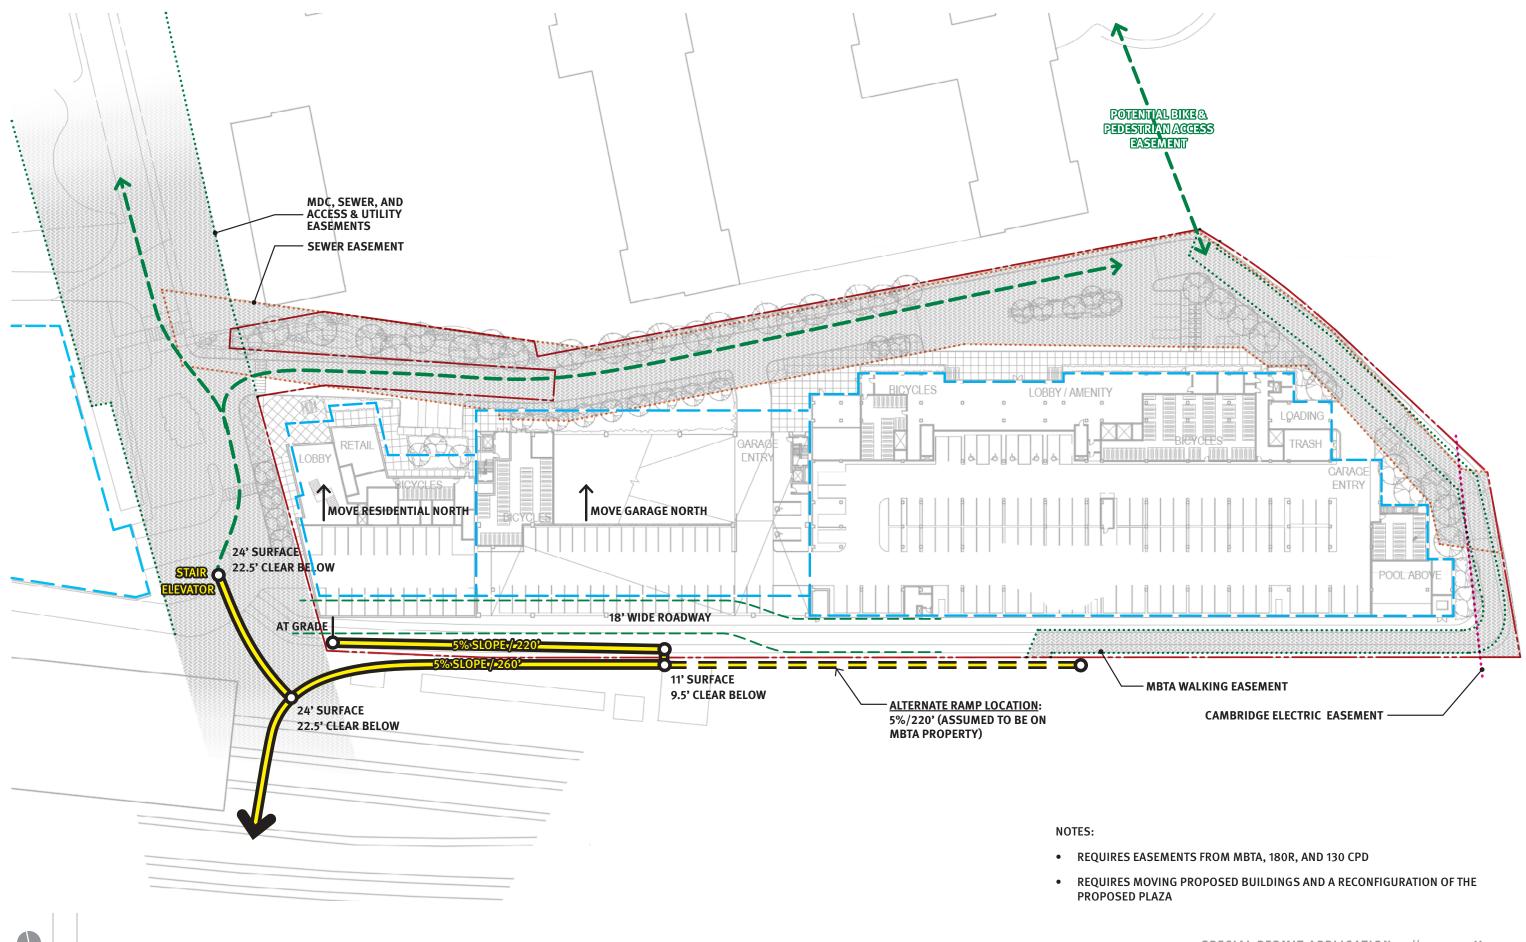

| QUANTITY |
|---------------------------------|----------|
| MICRO (M)                       | 1        |
| STUDIO (ST)                     | 5        |
| ONE BEDROOM (1BR)               | 9        |
| ONE BEDROOM DUPLEX (1BR DUPLEX) | 4        |
| TWO BEDROOM (2BR)               | 3        |
| TOTAL 9TH -10TH FLOOR           | 22       |







EAST ELEVATION



SOUTH ELEVATION



NORTH ELEVATION







# FIBER CEMENT PANEL

ALUMINUM WINDOW SYSTEM W/ OPERABLE SASH

ALUMINUM WINDOWS W/ OPERABLE SASH

ALUMINUM PANEL SYSTEM

ALUMINUM WINDOW SYSTEM W/ DOOR & BALCONY

ALUMINUM PANEL SYSTEM

BRICK-FACED PRE-CAST CONCRETE

ALUMINUM WINDOW SYSTEM W/ DOORS











// THE RESIDENCES AT 180R CAMBRIDGE PARK DRIVE, CAMBRIDGE, MASSACHUSETTS

DRAIN RELOCATION EASEMENT PLAN 53