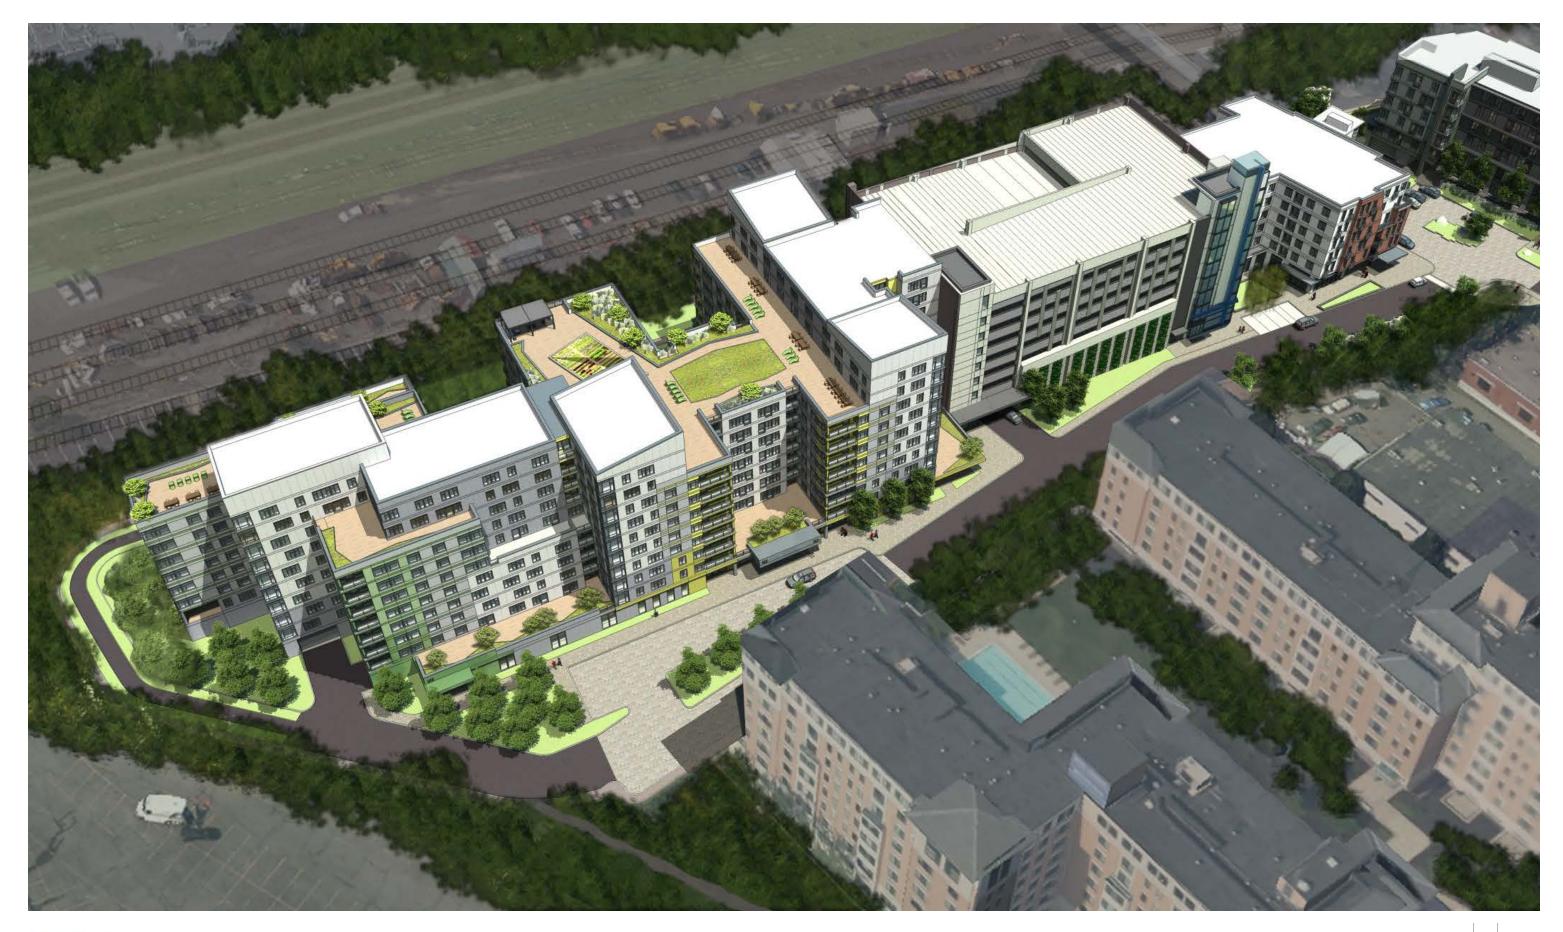

| 9        |
| THREE BEDROOM (3BR)       | 1        |
| TOTAL 8TH FLOOR           | 39       |







| UNIT TYPE                       | QUANTITY |
|---------------------------------|----------|
| MICRO (M)                       | 1        |
| STUDIO (ST)                     | 5        |
| ONE BEDROOM (1BR)               | 9        |
| ONE BEDROOM DUPLEX (1BR DUPLEX) | 4        |
| TWO BEDROOM (2BR)               | 3        |
| TOTAL 9TH -10TH FLOOR           | 22       |







EAST ELEVATION



SOUTH ELEVATION



NORTH ELEVATION







# FIBER CEMENT PANEL

ALUMINUM WINDOW SYSTEM W/ OPERABLE SASH

ALUMINUM WINDOWS W/ OPERABLE SASH

ALUMINUM PANEL SYSTEM

ALUMINUM WINDOW SYSTEM W/ DOOR & BALCONY

ALUMINUM PANEL SYSTEM

BRICK-FACED PRE-CAST CONCRETE

ALUMINUM WINDOW SYSTEM W/ DOORS











// THE RESIDENCES AT 180R CAMBRIDGE PARK DRIVE, CAMBRIDGE, MASSACHUSETTS

DRAIN RELOCATION EASEMENT PLAN 53