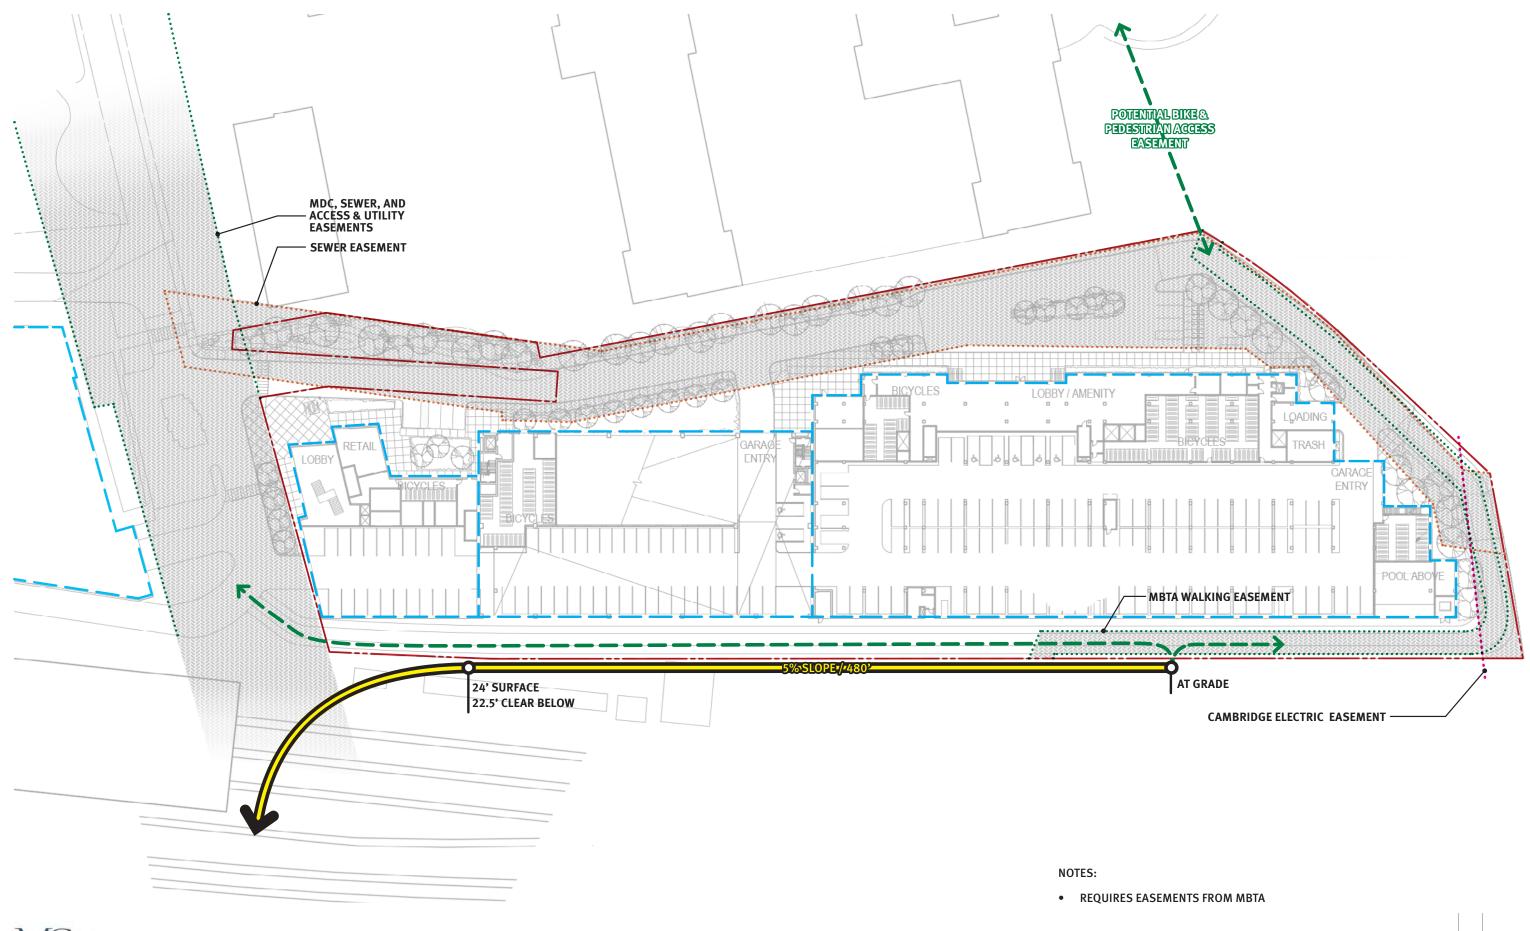

| QUANTITY |
|---------------------------------|----------|
| MICRO (M)                       | 1        |
| STUDIO (ST)                     | 5        |
| ONE BEDROOM (1BR)               | 9        |
| ONE BEDROOM DUPLEX (1BR DUPLEX) | 4        |
| TWO BEDROOM (2BR)               | 3        |
| TOTAL 9TH -10TH FLOOR           | 22       |







EAST ELEVATION



SOUTH ELEVATION



NORTH ELEVATION







# FIBER CEMENT PANEL

ALUMINUM WINDOW SYSTEM W/ OPERABLE SASH

ALUMINUM WINDOWS W/ OPERABLE SASH

ALUMINUM PANEL SYSTEM

ALUMINUM WINDOW SYSTEM W/ DOOR & BALCONY

ALUMINUM PANEL SYSTEM

BRICK-FACED PRE-CAST CONCRETE

ALUMINUM WINDOW SYSTEM W/ DOORS











// THE RESIDENCES AT 180R CAMBRIDGE PARK DRIVE, CAMBRIDGE, MASSACHUSETTS

DRAIN RELOCATION EASEMENT PLAN 53