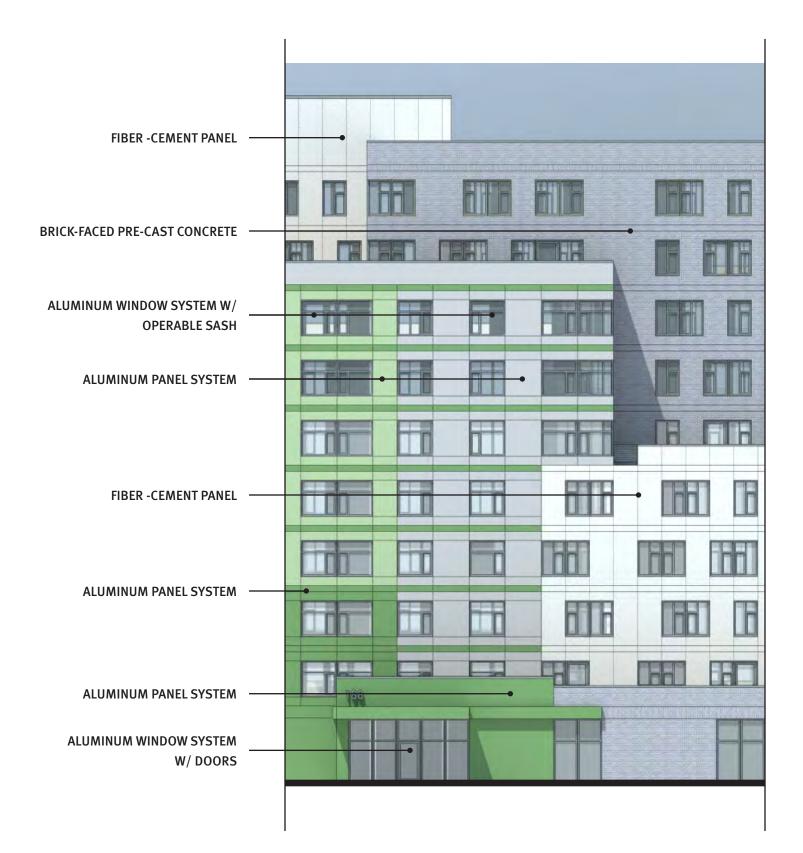

# FIBER CEMENT PANEL

ALUMINUM WINDOW SYSTEM W/ OPERABLE SASH

ALUMINUM WINDOWS W/ OPERABLE SASH

ALUMINUM PANEL SYSTEM

ALUMINUM WINDOW SYSTEM W/ DOOR & BALCONY

ALUMINUM PANEL SYSTEM

BRICK-FACED PRE-CAST CONCRETE

ALUMINUM WINDOW SYSTEM W/ DOORS

// THE RESIDENCES AT 180R CAMBRIDGE PARK DRIVE, CAMBRIDGE, MASSACHUSETTS

DRAIN RELOCATION EASEMENT PLAN 53