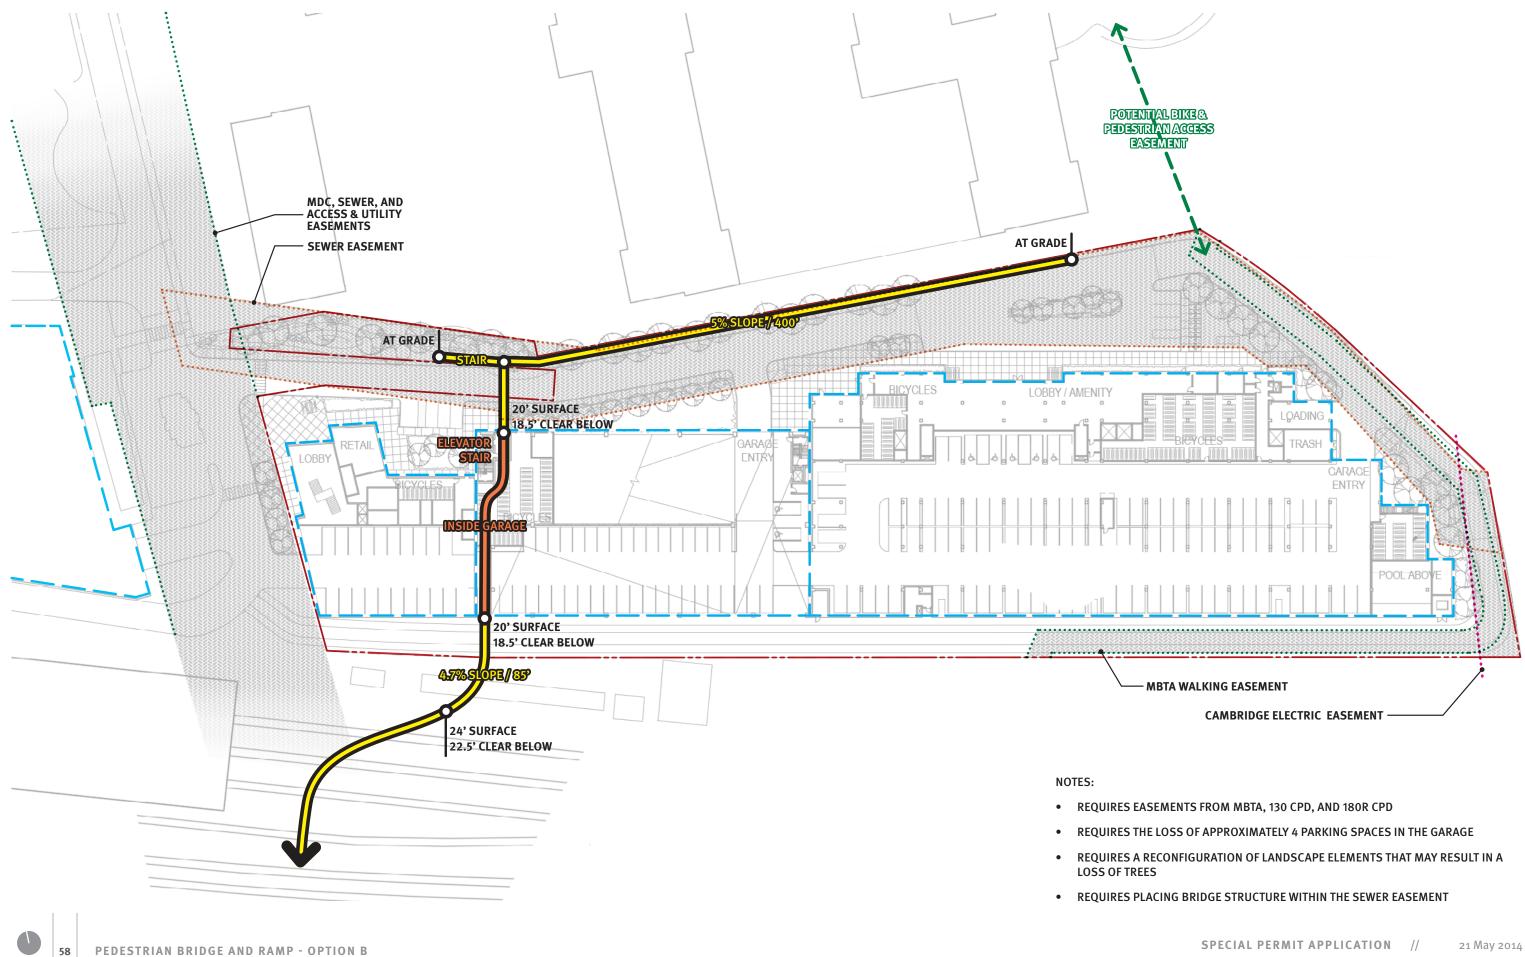

| QUANTITY |
|---------------------------------|----------|
| MICRO (M)                       | 1        |
| STUDIO (ST)                     | 5        |
| ONE BEDROOM (1BR)               | 9        |
| ONE BEDROOM DUPLEX (1BR DUPLEX) | 4        |
| TWO BEDROOM (2BR)               | 3        |
| TOTAL 9TH -10TH FLOOR           | 22       |







EAST ELEVATION



SOUTH ELEVATION



NORTH ELEVATION







# FIBER CEMENT PANEL

ALUMINUM WINDOW SYSTEM W/ OPERABLE SASH

ALUMINUM WINDOWS W/ OPERABLE SASH

ALUMINUM PANEL SYSTEM

ALUMINUM WINDOW SYSTEM W/ DOOR & BALCONY

ALUMINUM PANEL SYSTEM

BRICK-FACED PRE-CAST CONCRETE

ALUMINUM WINDOW SYSTEM W/ DOORS











// THE RESIDENCES AT 180R CAMBRIDGE PARK DRIVE, CAMBRIDGE, MASSACHUSETTS

DRAIN RELOCATION EASEMENT PLAN 53