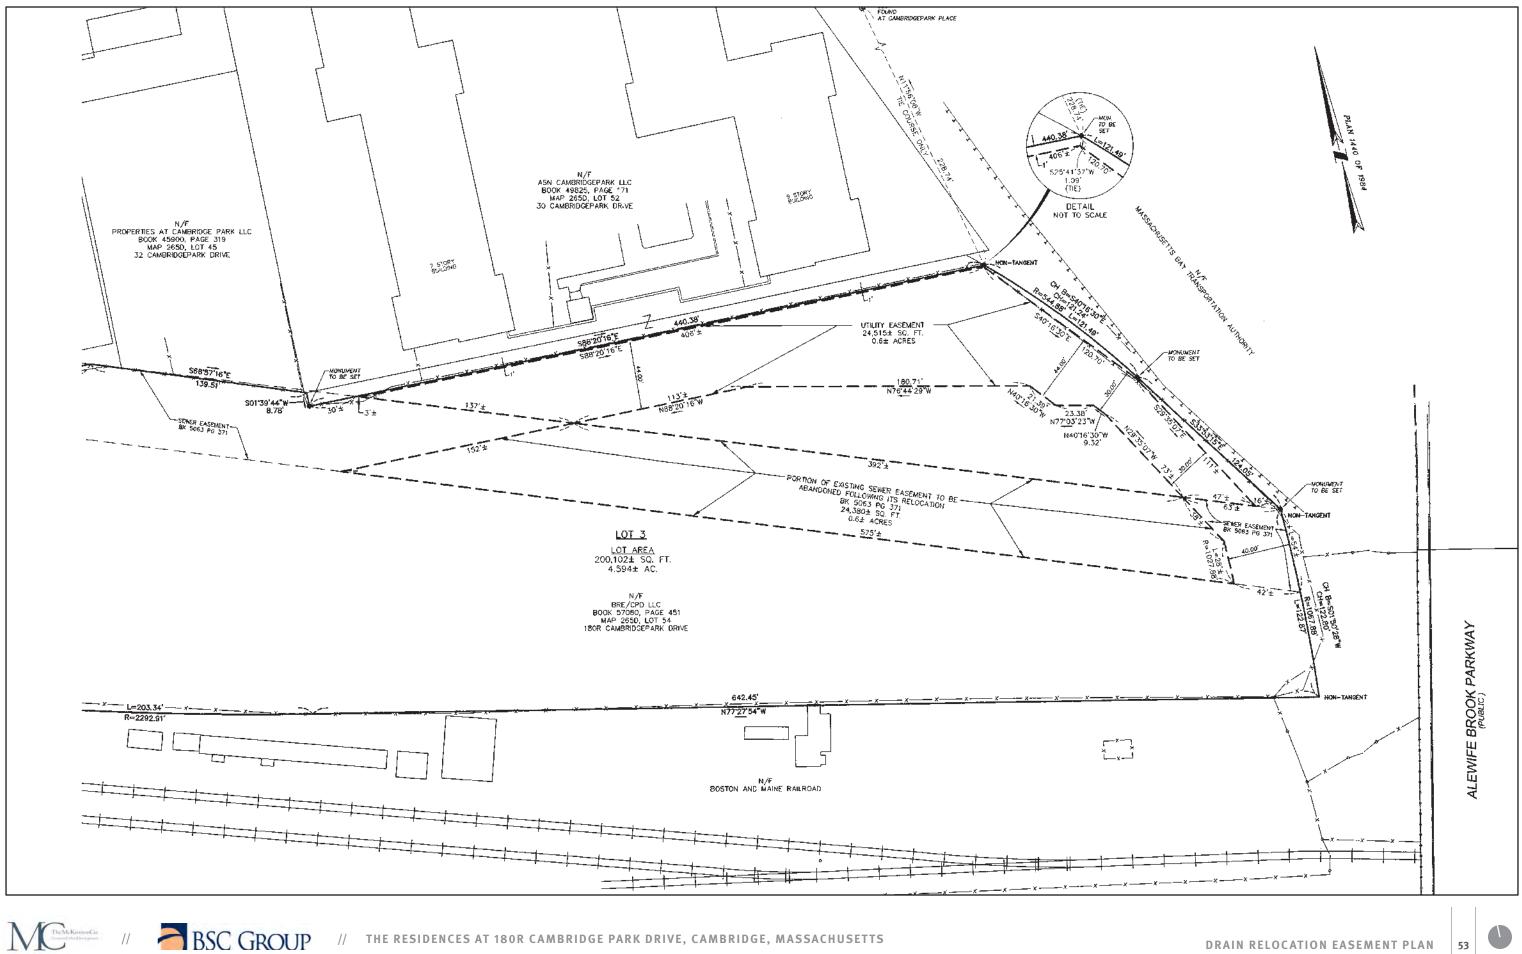

ALUMINUM WINDOW SYSTEM W/ DOORS

// THE RESIDENCES AT 180R CAMBRIDGE PARK DRIVE, CAMBRIDGE, MASSACHUSETTS

DRAIN RELOCATION EASEMENT PLAN 53