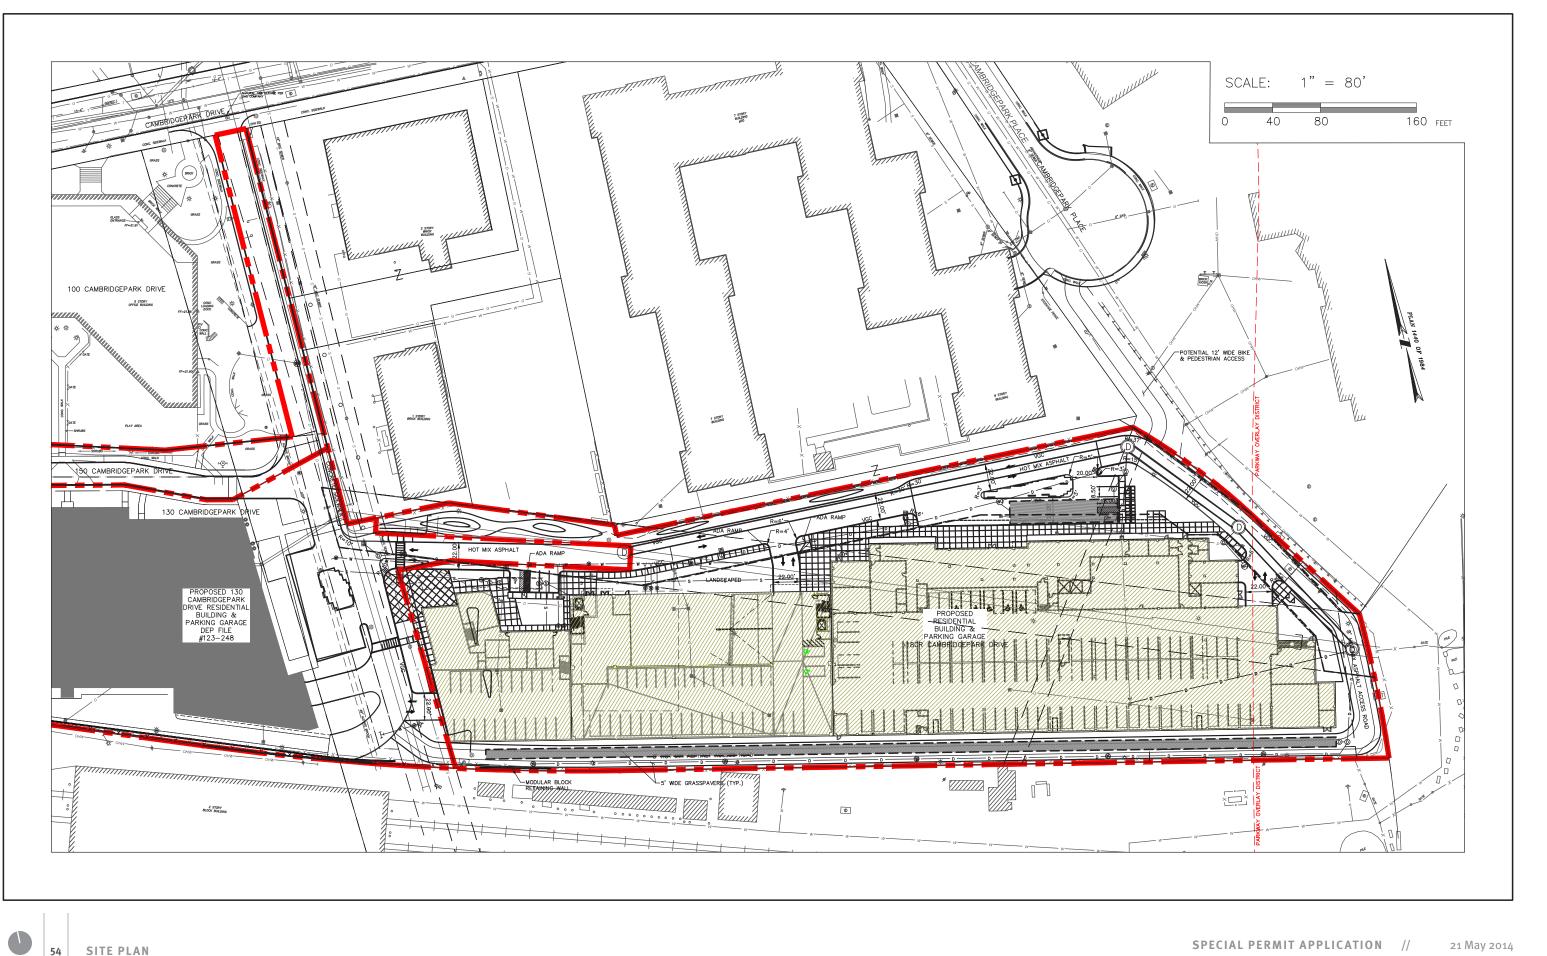

ALUMINUM WINDOW SYSTEM W/ DOORS

// THE RESIDENCES AT 180R CAMBRIDGE PARK DRIVE, CAMBRIDGE, MASSACHUSETTS

DRAIN RELOCATION EASEMENT PLAN 53