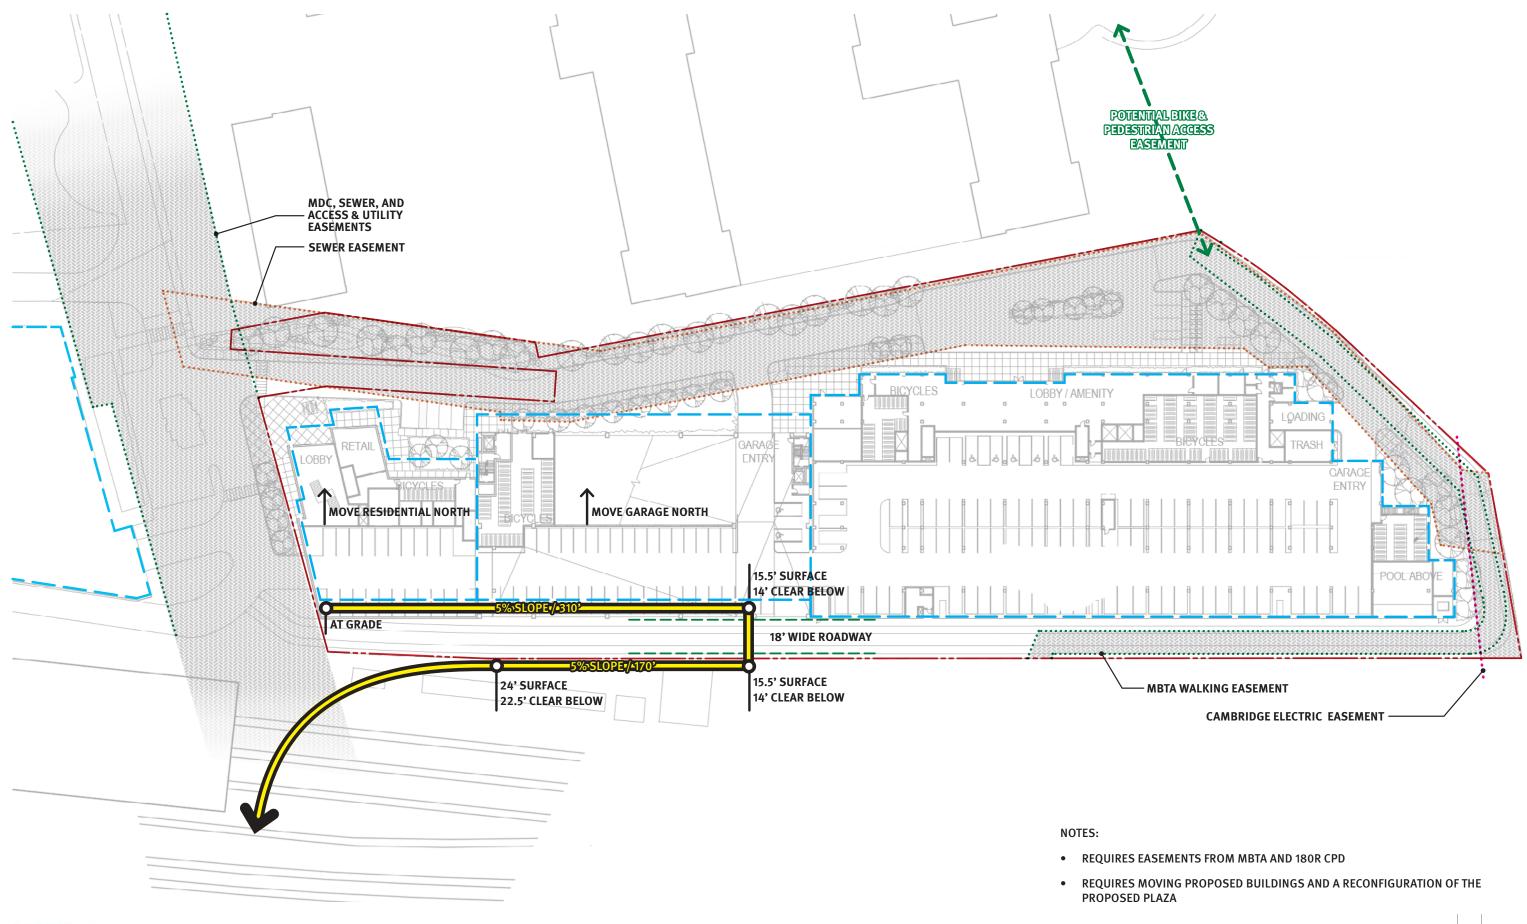

| QUANTITY |
|---------------------------------|----------|
| MICRO (M)                       | 1        |
| STUDIO (ST)                     | 5        |
| ONE BEDROOM (1BR)               | 9        |
| ONE BEDROOM DUPLEX (1BR DUPLEX) | 4        |
| TWO BEDROOM (2BR)               | 3        |
| TOTAL 9TH -10TH FLOOR           | 22       |







EAST ELEVATION



SOUTH ELEVATION



NORTH ELEVATION







# FIBER CEMENT PANEL

ALUMINUM WINDOW SYSTEM W/ OPERABLE SASH

ALUMINUM WINDOWS W/ OPERABLE SASH

ALUMINUM PANEL SYSTEM

ALUMINUM WINDOW SYSTEM W/ DOOR & BALCONY

ALUMINUM PANEL SYSTEM

BRICK-FACED PRE-CAST CONCRETE

ALUMINUM WINDOW SYSTEM W/ DOORS











// THE RESIDENCES AT 180R CAMBRIDGE PARK DRIVE, CAMBRIDGE, MASSACHUSETTS

DRAIN RELOCATION EASEMENT PLAN 53