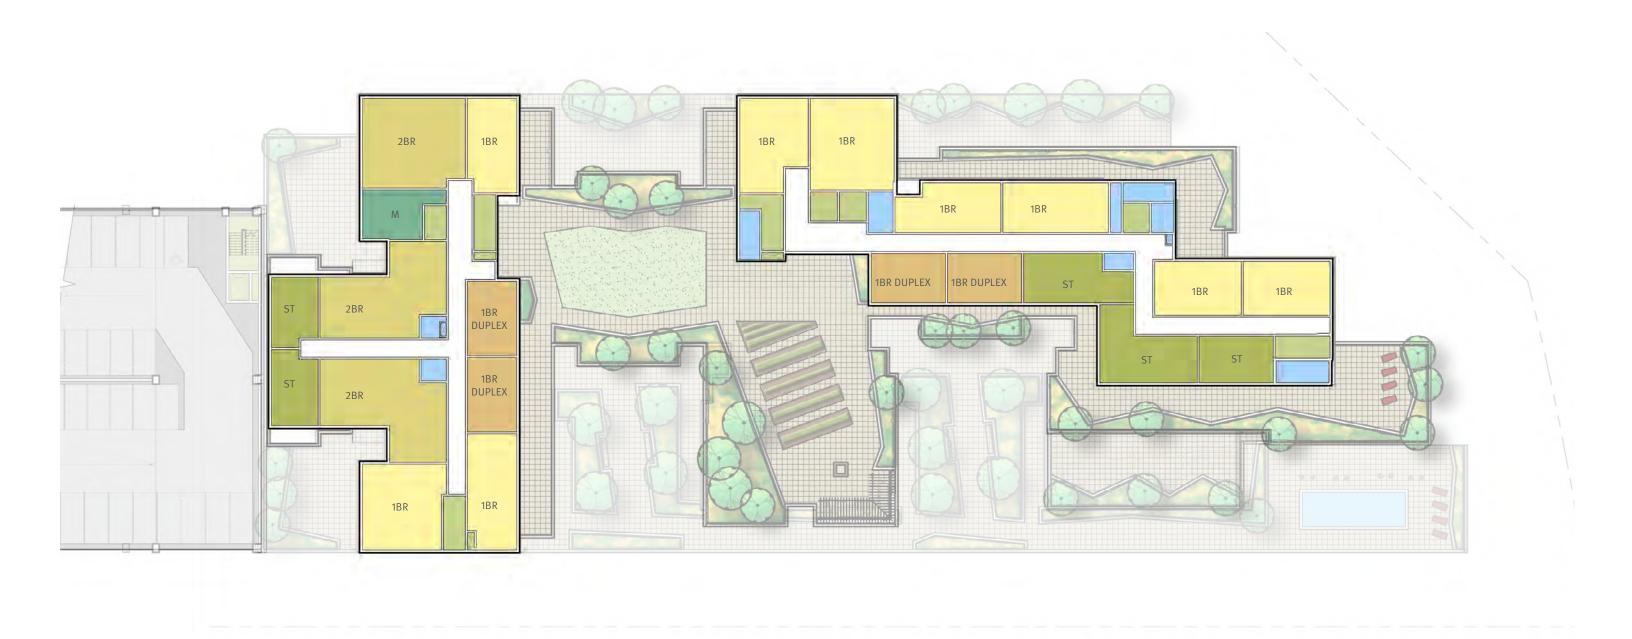

| UNIT TYPE                       | QUANTITY |
|---------------------------------|----------|
| MICRO (M)                       | 1        |
| STUDIO (ST)                     | 5        |
| ONE BEDROOM (1BR)               | 9        |
| ONE BEDROOM DUPLEX (1BR DUPLEX) | 4        |
| TWO BEDROOM (2BR)               | 3        |
| TOTAL 9TH -10TH FLOOR           | 22       |