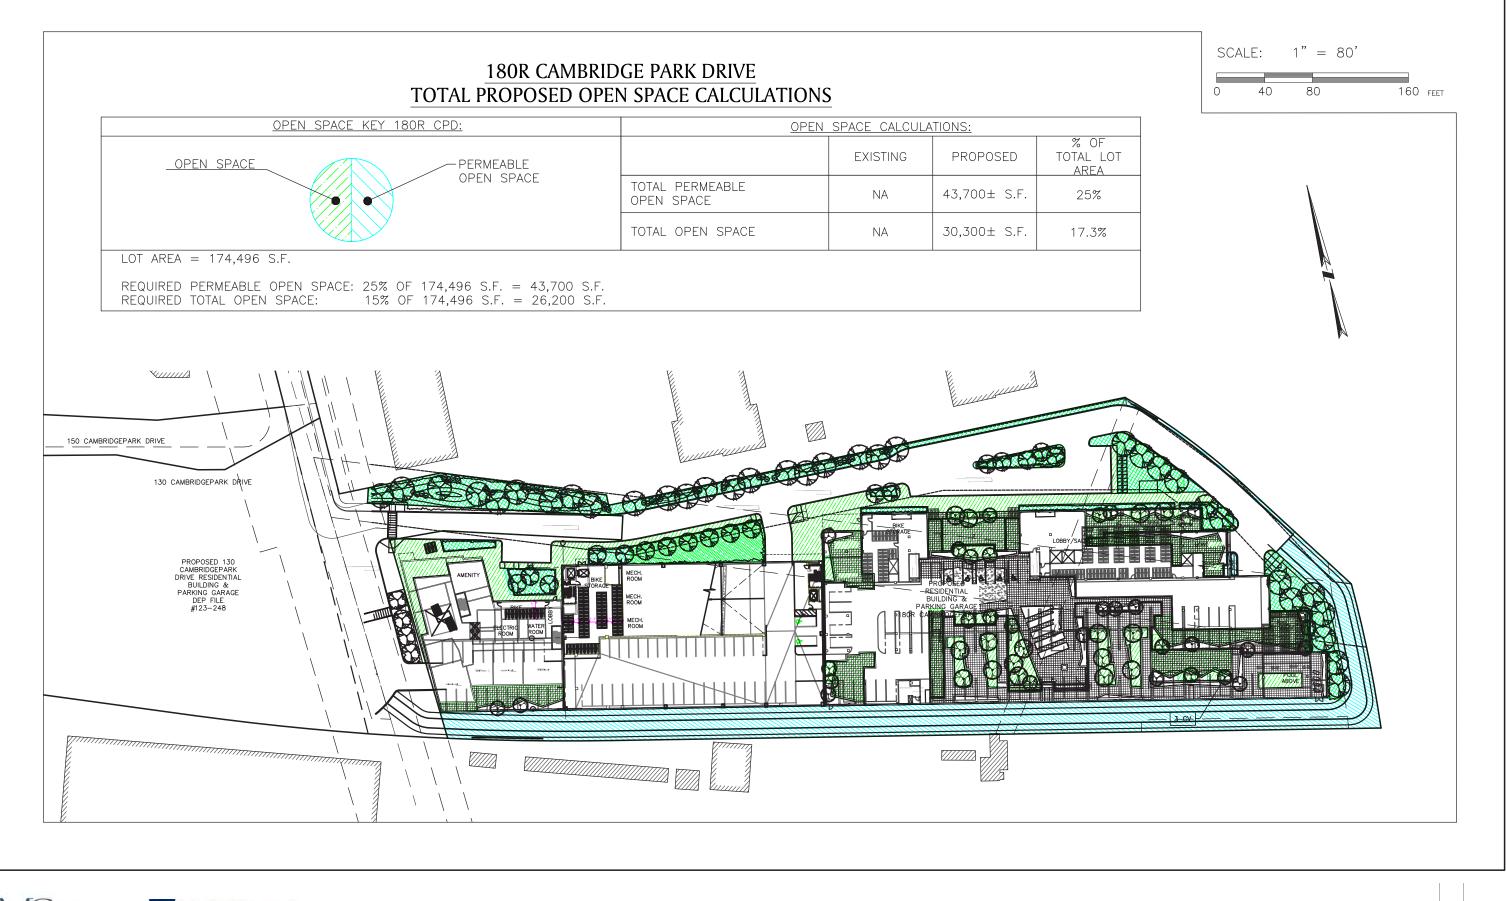

| UNIT TYPE                 | QUANTITY |
|---------------------------|----------|
| MICRO (M)                 | 4        |
| STUDIO (ST)               | 10       |
| ONE BEDROOM (1BR)         | 7        |
| ONE BEDROOM + DEN (1BR+D) | 2        |
| TWO BEDROOM (2BR)         | 7        |
| THREE BEDROOM (3BR)       | 4        |
| TOTAL 2ND FLOOR           | 34       |

| UNIT TYPE                 | QUANTITY |
|---------------------------|----------|
| MICRO (M)                 | 3        |
| STUDIO (ST)               | 12       |
| ONE BEDROOM (1BR)         | 11       |
| ONE BEDROOM + DEN (1BR+D) | 4        |
| TWO BEDROOM (2BR)         | 10       |
| THREE BEDROOM (3BR)       | 1        |
| TOTAL 3RD - 7TH FLOOR     | 41       |

| UNIT TYPE                 | QUANTITY |
|---------------------------|----------|
| MICRO (M)                 | 3        |
| STUDIO (ST)               | 12       |
| ONE BEDROOM (1BR)         | 10       |
| ONE BEDROOM + DEN (1BR+D) | 4        |
| TWO BEDROOM (2BR)         | 9        |
| THREE BEDROOM (3BR)       | 1        |
| TOTAL 8TH FLOOR           | 39       |

| UNIT TYPE                       | QUANTITY |
|---------------------------------|----------|
| MICRO (M)                       | 1        |
| STUDIO (ST)                     | 5        |
| ONE BEDROOM (1BR)               | 9        |
| ONE BEDROOM DUPLEX (1BR DUPLEX) | 4        |
| TWO BEDROOM (2BR)               | 3        |
| TOTAL 9TH -10TH FLOOR           | 22       |