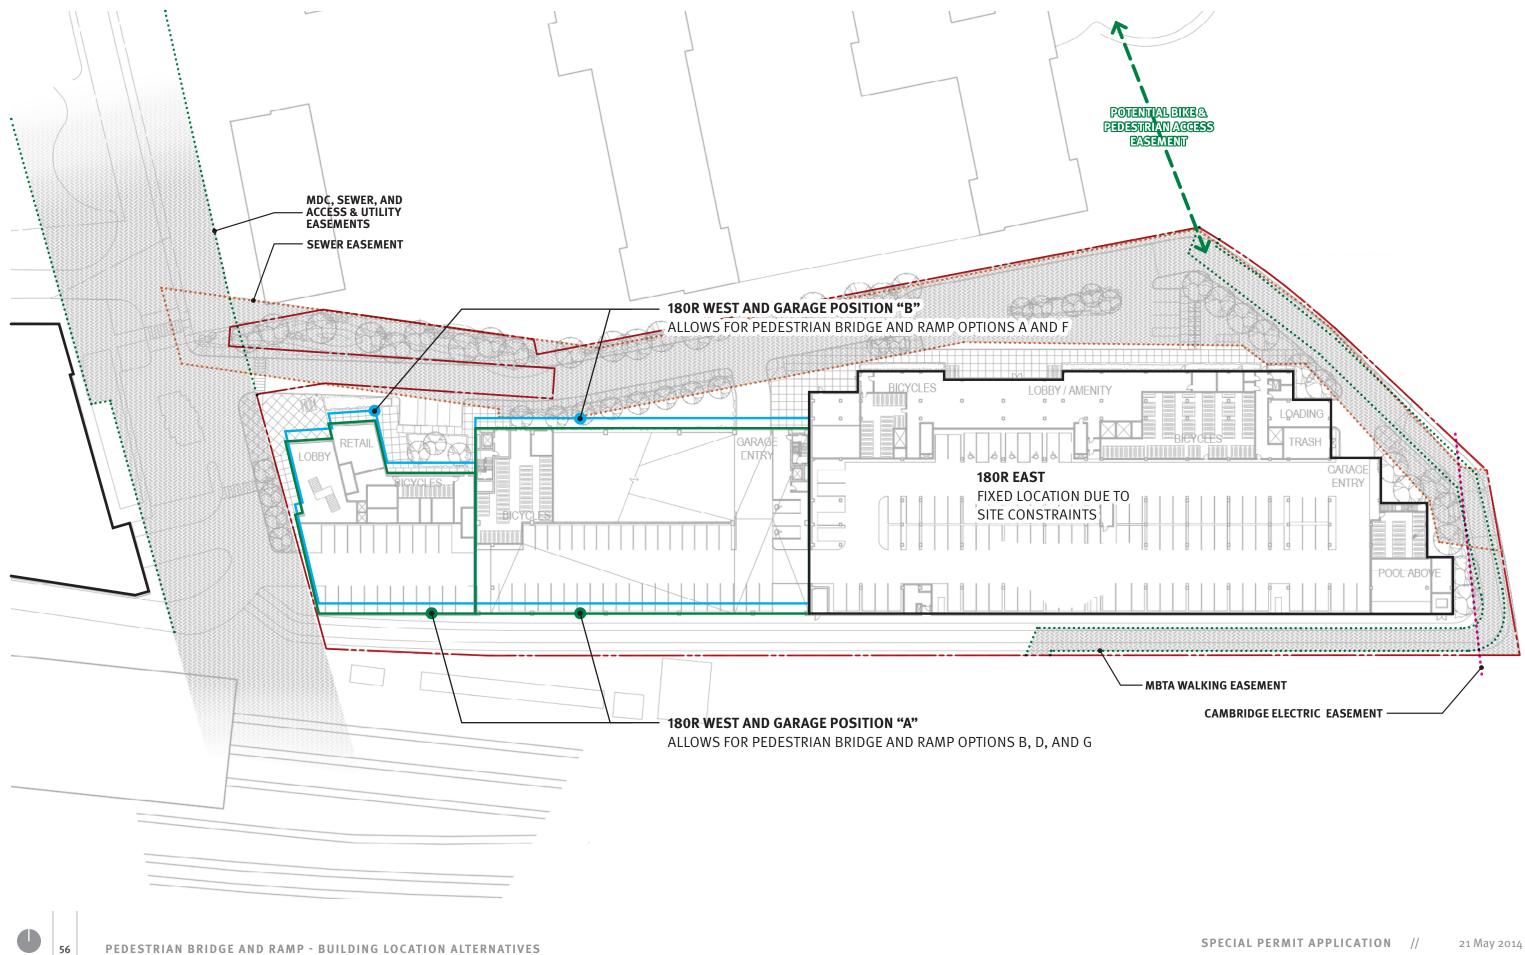

| QUANTITY |
|---------------------------------|----------|
| MICRO (M)                       | 1        |
| STUDIO (ST)                     | 5        |
| ONE BEDROOM (1BR)               | 9        |
| ONE BEDROOM DUPLEX (1BR DUPLEX) | 4        |
| TWO BEDROOM (2BR)               | 3        |
| TOTAL 9TH -10TH FLOOR           | 22       |







EAST ELEVATION



SOUTH ELEVATION



NORTH ELEVATION







# FIBER CEMENT PANEL

ALUMINUM WINDOW SYSTEM W/ OPERABLE SASH

ALUMINUM WINDOWS W/ OPERABLE SASH

ALUMINUM PANEL SYSTEM

ALUMINUM WINDOW SYSTEM W/ DOOR & BALCONY

ALUMINUM PANEL SYSTEM

BRICK-FACED PRE-CAST CONCRETE

ALUMINUM WINDOW SYSTEM W/ DOORS











// THE RESIDENCES AT 180R CAMBRIDGE PARK DRIVE, CAMBRIDGE, MASSACHUSETTS

DRAIN RELOCATION EASEMENT PLAN 53