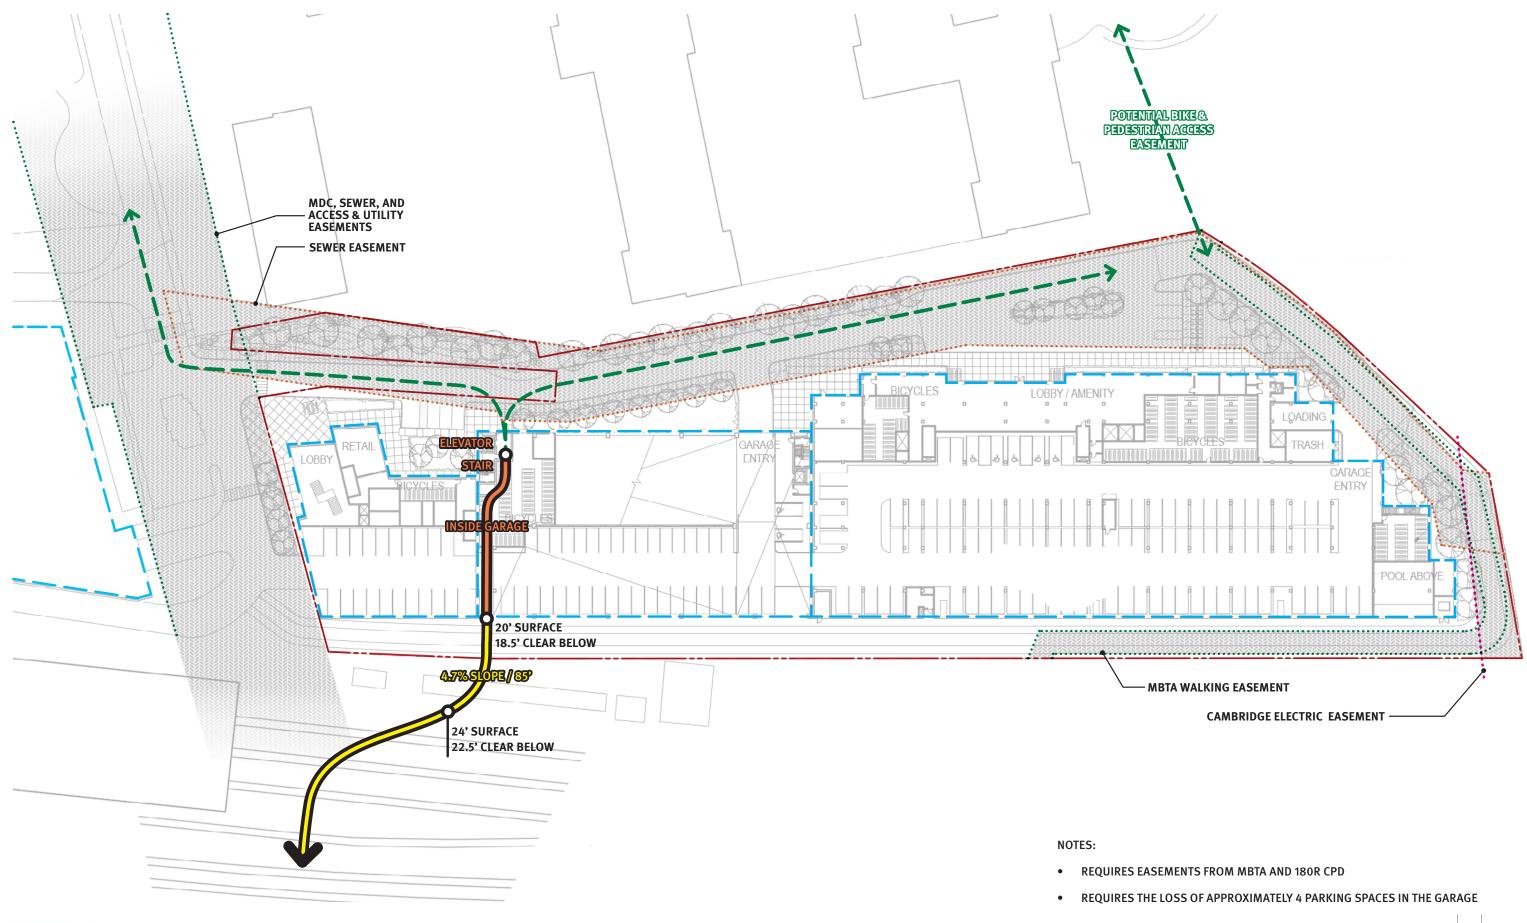

| QUANTITY |
|---------------------------------|----------|
| MICRO (M)                       | 1        |
| STUDIO (ST)                     | 5        |
| ONE BEDROOM (1BR)               | 9        |
| ONE BEDROOM DUPLEX (1BR DUPLEX) | 4        |
| TWO BEDROOM (2BR)               | 3        |
| TOTAL 9TH -10TH FLOOR           | 22       |







EAST ELEVATION



SOUTH ELEVATION



NORTH ELEVATION







# FIBER CEMENT PANEL

ALUMINUM WINDOW SYSTEM W/ OPERABLE SASH

ALUMINUM WINDOWS W/ OPERABLE SASH

ALUMINUM PANEL SYSTEM

ALUMINUM WINDOW SYSTEM W/ DOOR & BALCONY

ALUMINUM PANEL SYSTEM

BRICK-FACED PRE-CAST CONCRETE

ALUMINUM WINDOW SYSTEM W/ DOORS











// THE RESIDENCES AT 180R CAMBRIDGE PARK DRIVE, CAMBRIDGE, MASSACHUSETTS

DRAIN RELOCATION EASEMENT PLAN 53