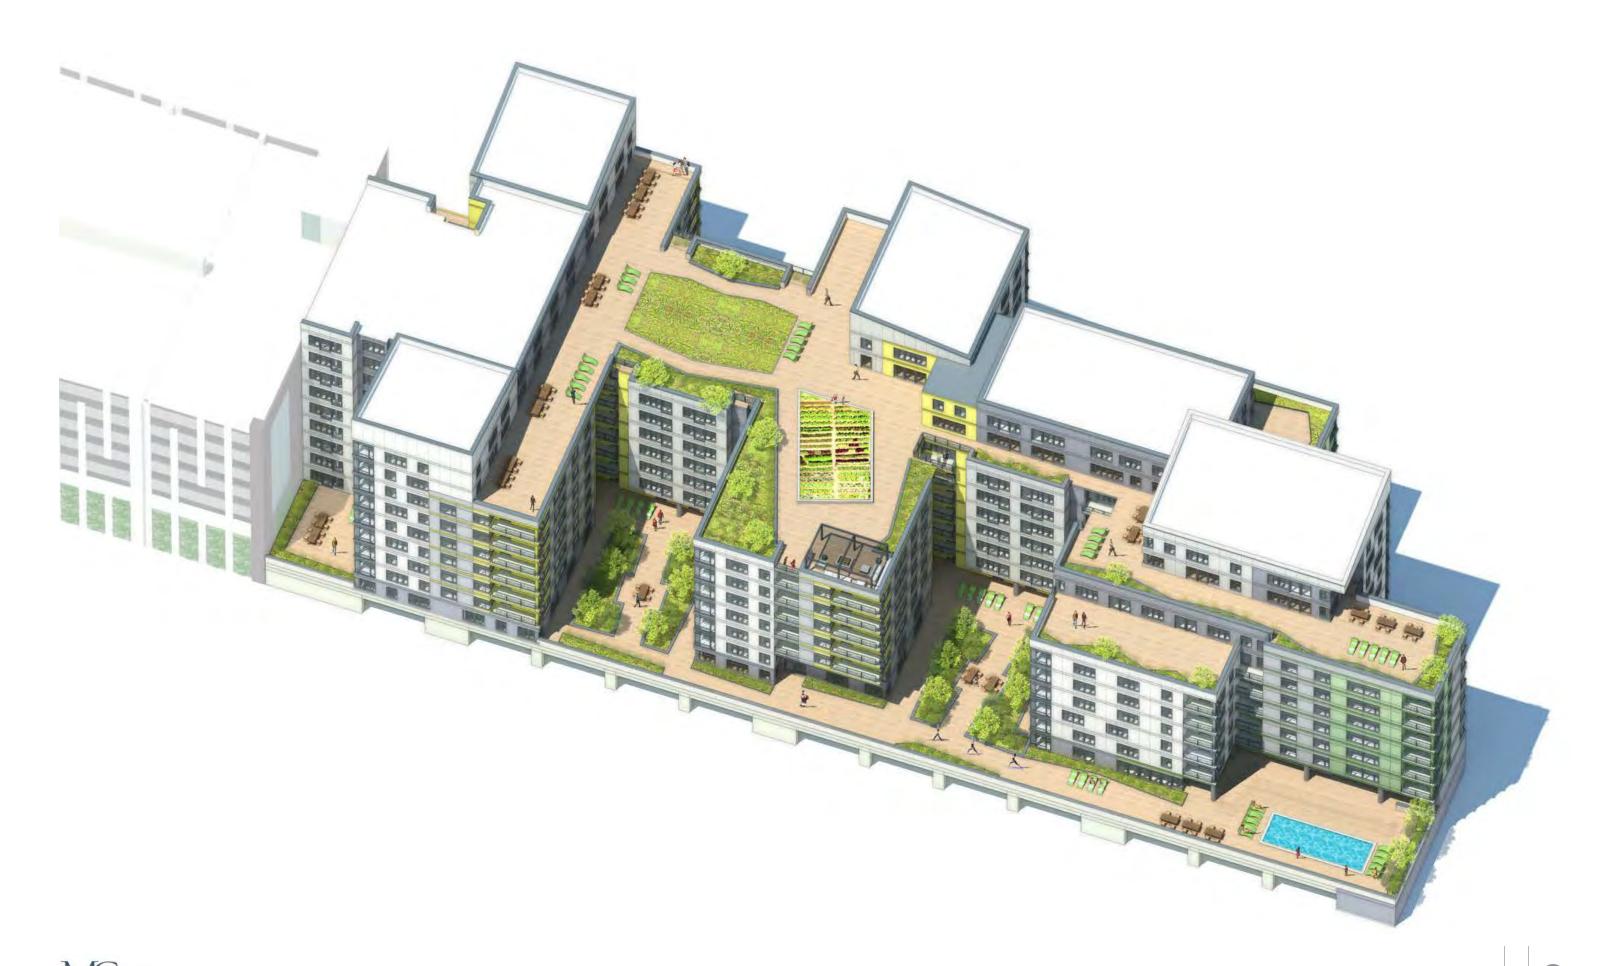

4        |
| TOTAL 2ND FLOOR           | 34       |







| UNIT TYPE                 | QUANTITY |
|---------------------------|----------|
| MICRO (M)                 | 3        |
| STUDIO (ST)               | 12       |
| ONE BEDROOM (1BR)         | 11       |
| ONE BEDROOM + DEN (1BR+D) | 4        |
| TWO BEDROOM (2BR)         | 10       |
| THREE BEDROOM (3BR)       | 1        |
| TOTAL 3RD - 7TH FLOOR     | 41       |

| UNIT TYPE                 | QUANTITY |
|---------------------------|----------|
| MICRO (M)                 | 3        |
| STUDIO (ST)               | 12       |
| ONE BEDROOM (1BR)         | 10       |
| ONE BEDROOM + DEN (1BR+D) | 4        |
| TWO BEDROOM (2BR)         | 9        |
| THREE BEDROOM (3BR)       | 1        |
| TOTAL 8TH FLOOR           | 39       |







| UNIT TYPE                       | QUANTITY |
|---------------------------------|----------|
| MICRO (M)                       | 1        |
| STUDIO (ST)                     | 5        |
| ONE BEDROOM (1BR)               | 9        |
| ONE BEDROOM DUPLEX (1BR DUPLEX) | 4        |
| TWO BEDROOM (2BR)               | 3        |
| TOTAL 9TH -10TH FLOOR           | 22       |







EAST ELEVATION



SOUTH ELEVATION



NORTH ELEVATION







# FIBER CEMENT PANEL

ALUMINUM WINDOW SYSTEM W/ OPERABLE SASH

ALUMINUM WINDOWS W/ OPERABLE SASH

ALUMINUM PANEL SYSTEM

ALUMINUM WINDOW SYSTEM W/ DOOR & BALCONY

ALUMINUM PANEL SYSTEM

BRICK-FACED PRE-CAST CONCRETE

ALUMINUM WINDOW SYSTEM W/ DOORS











// THE RESIDENCES AT 180R CAMBRIDGE PARK DRIVE, CAMBRIDGE, MASSACHUSETTS

DRAIN RELOCATION