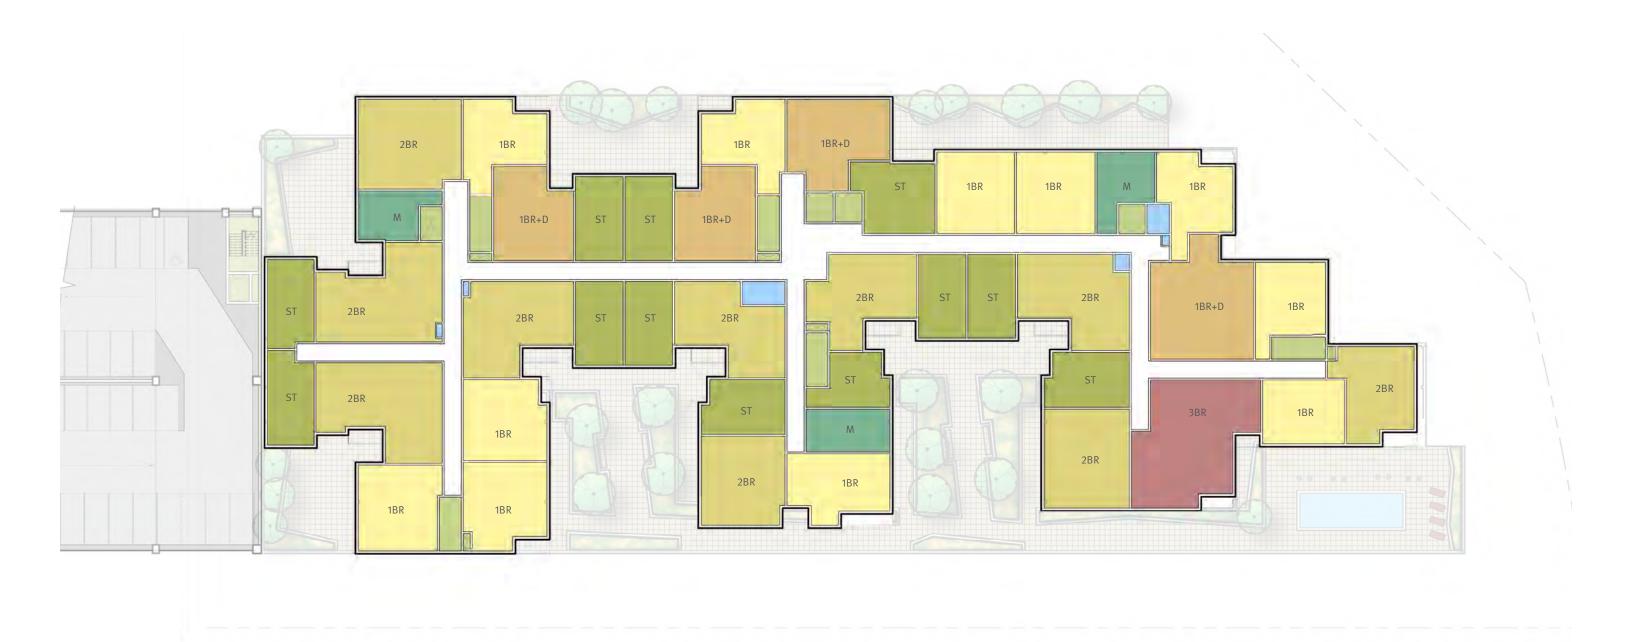

| UNIT TYPE                 | QUANTITY |
|---------------------------|----------|
| MICRO (M)                 | 3        |
| STUDIO (ST)               | 12       |
| ONE BEDROOM (1BR)         | 11       |
| ONE BEDROOM + DEN (1BR+D) | 4        |
| TWO BEDROOM (2BR)         | 10       |
| THREE BEDROOM (3BR)       | 1        |
| TOTAL 3RD - 7TH FLOOR     | 41       |

| UNIT TYPE                 | QUANTITY |
|---------------------------|----------|
| MICRO (M)                 | 3        |
| STUDIO (ST)               | 12       |
| ONE BEDROOM (1BR)         | 10       |
| ONE BEDROOM + DEN (1BR+D) | 4        |
| TWO BEDROOM (2BR)         | 9        |
| THREE BEDROOM (3BR)       | 1        |
| TOTAL 8TH FLOOR           | 39       |