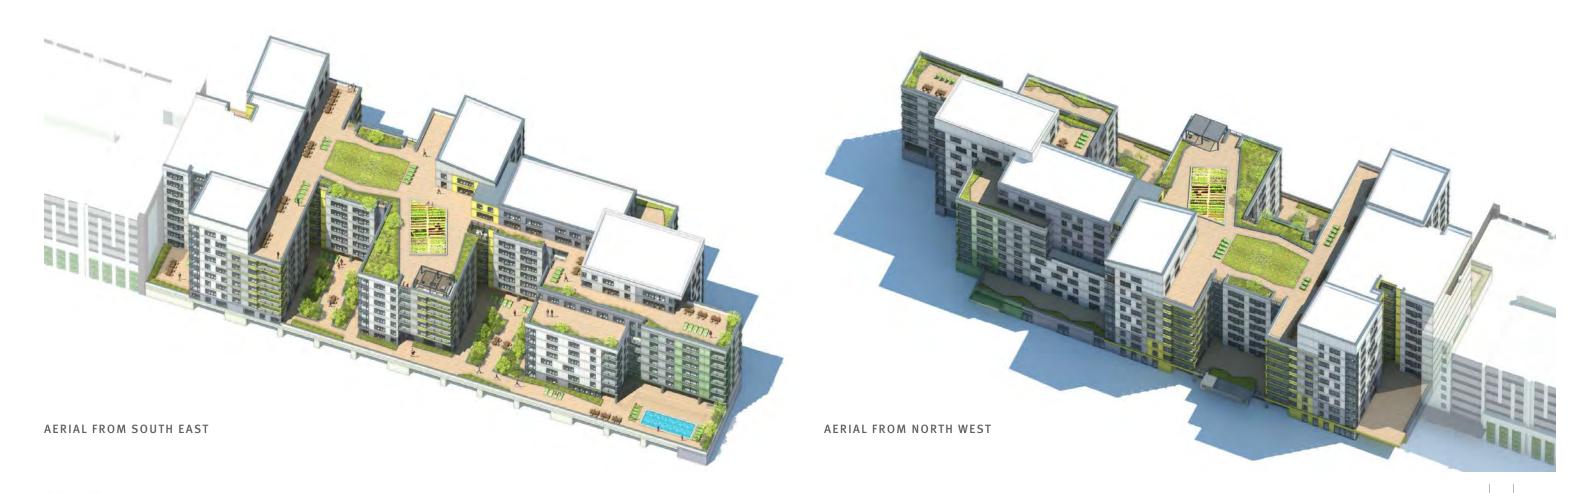

| QUANTITY |
|---------------------------|----------|
| MICRO (M)                 | 3        |
| STUDIO (ST)               | 12       |
| ONE BEDROOM (1BR)         | 10       |
| ONE BEDROOM + DEN (1BR+D) | 4        |
| TWO BEDROOM (2BR)         | 9        |
| THREE BEDROOM (3BR)       | 1        |
| TOTAL 8TH FLOOR           | 39       |







| UNIT TYPE                       | QUANTITY |
|---------------------------------|----------|
| MICRO (M)                       | 1        |
| STUDIO (ST)                     | 5        |
| ONE BEDROOM (1BR)               | 9        |
| ONE BEDROOM DUPLEX (1BR DUPLEX) | 4        |
| TWO BEDROOM (2BR)               | 3        |
| TOTAL 9TH -10TH FLOOR           | 22       |







EAST ELEVATION



SOUTH ELEVATION



NORTH ELEVATION







# FIBER CEMENT PANEL

ALUMINUM WINDOW SYSTEM W/ OPERABLE SASH

ALUMINUM WINDOWS W/ OPERABLE SASH

ALUMINUM PANEL SYSTEM

ALUMINUM WINDOW SYSTEM W/ DOOR & BALCONY

ALUMINUM PANEL SYSTEM

BRICK-FACED PRE-CAST CONCRETE

ALUMINUM WINDOW SYSTEM W/ DOORS











// THE RESIDENCES AT 180R CAMBRIDGE PARK DRIVE, CAMBRIDGE, MASSACHUSETTS

DRAIN RELOCATION EASEMENT PLAN 53