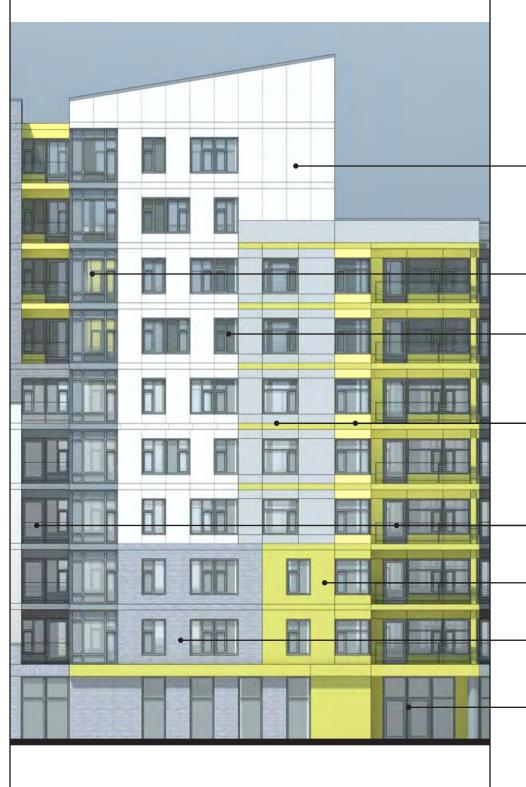

EAST ELEVATION

SOUTH ELEVATION

NORTH ELEVATION

# FIBER CEMENT PANEL

ALUMINUM WINDOW SYSTEM W/ OPERABLE SASH

ALUMINUM WINDOWS W/ OPERABLE SASH

ALUMINUM PANEL SYSTEM

ALUMINUM WINDOW SYSTEM W/ DOOR & BALCONY

ALUMINUM PANEL SYSTEM

BRICK-FACED PRE-CAST CONCRETE

ALUMINUM WINDOW SYSTEM W/ DOORS

// THE RESIDENCES AT 180R CAMBRIDGE PARK DRIVE, CAMBRIDGE, MASSACHUSETTS

DRAIN RELOCATION EASEMENT PLAN 53