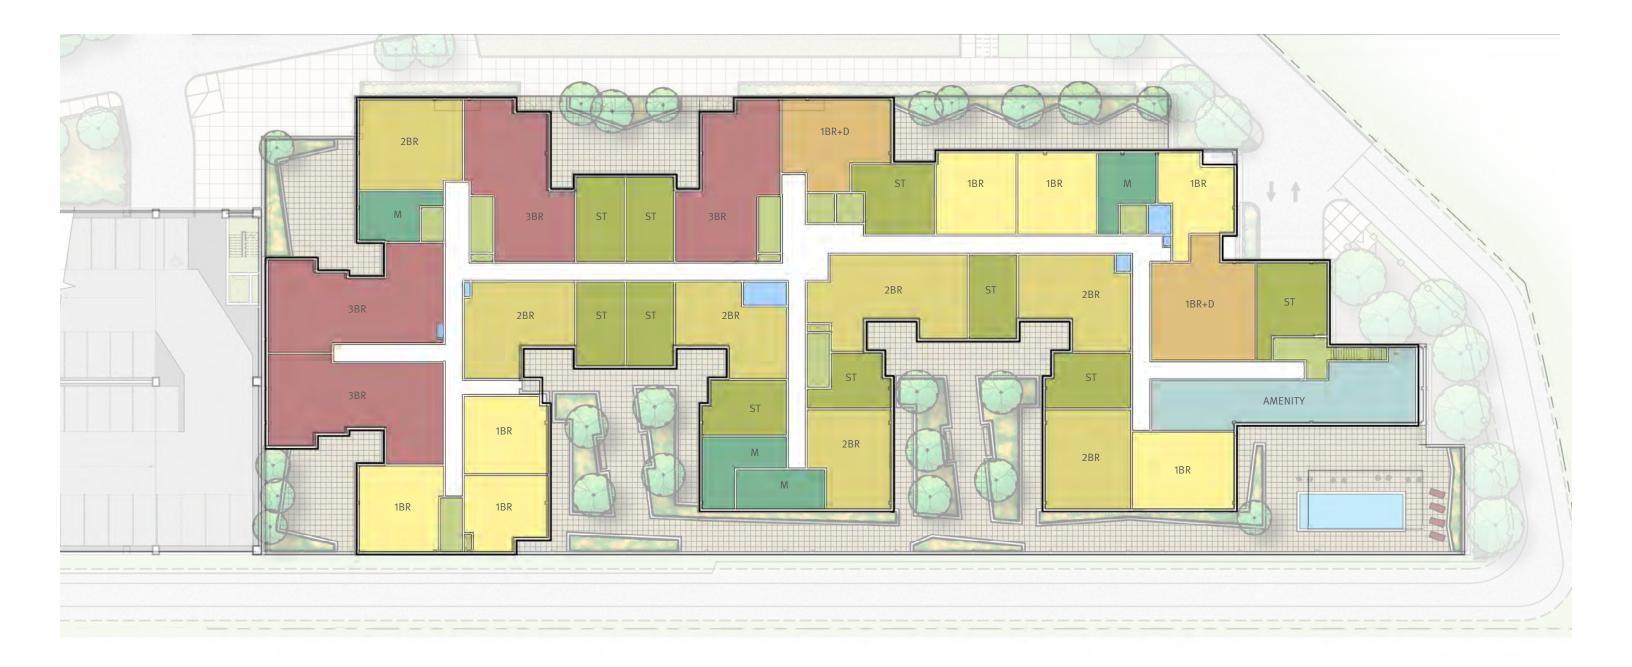

| UNIT TYPE                 | QUANTITY |
|---------------------------|----------|
| MICRO (M)                 | 4        |
| STUDIO (ST)               | 10       |
| ONE BEDROOM (1BR)         | 7        |
| ONE BEDROOM + DEN (1BR+D) | 2        |
| TWO BEDROOM (2BR)         | 7        |
| THREE BEDROOM (3BR)       | 4        |
| TOTAL 2ND FLOOR           | 34       |