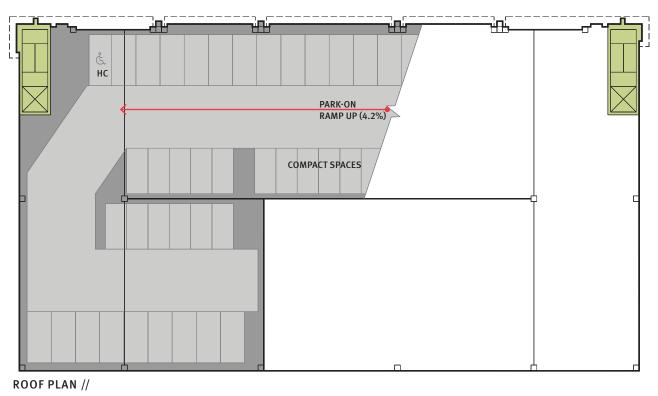

----------|----------|
| STUDIO (ST)         | 12       |
| ONE BEDROOM (1BR)   | 19       |
| TWO BEDROOM (2BR)   | 5        |
| THREE BEDROOM (3BR) | 2        |
| TOTAL 2ND FLOOR     | 38       |





| UNIT TYPE             | QUANTITY |
|-----------------------|----------|
| STUDIO (ST)           | 13       |
| ONE BEDROOM (1BR)     | 20       |
| TWO BEDROOM (2BR)     | 7        |
| THREE BEDROOM (3BR)   | 2        |
| TOTAL 3RD - 5TH FLOOR | 42       |





| UNIT TYPE           | QUANTITY |
|---------------------|----------|
| STUDIO (ST)         | 9        |
| ONE BEDROOM (1BR)   | 12       |
| TWO BEDROOM (2BR)   | 9        |
| THREE BEDROOM (3BR) | 2        |
| TOTAL 6TH FLOOR     | 32       |











WEST ELEVATION







EAST ELEVATION





GROUND FLOOR //





2ND FLOOR //



4



















OPTION A OPTION B OPTION C





MARCH 21, 9AM MARCH 21, 12PM



MARCH 21, 4PM









JUNE 21, 4PM



DECEMBER 22, 9AM



DECEMBER 22, 4PM



DECEMBER 22, 12PM

## REQUIREMENTS

| dwelling units | R2             | 254 du         | 20 bike spaces @ 1.0 per 1 du   | 20    | 20  |          |
|----------------|----------------|----------------|---------------------------------|-------|-----|----------|
|                |                |                | 234 bike spaces @ 1.05 per 1 du | 245.7 | 246 |          |
| retail         | N <sub>4</sub> | 1,600 sf       | o.10 bike spaces per 1,000 sf   | 0.16  | 1   |          |
| community      | N <sub>5</sub> | 1,600 sf       | o.o8 bike spaces per 1,000 sf   | 0.128 | 1   |          |
|                |                | 1,