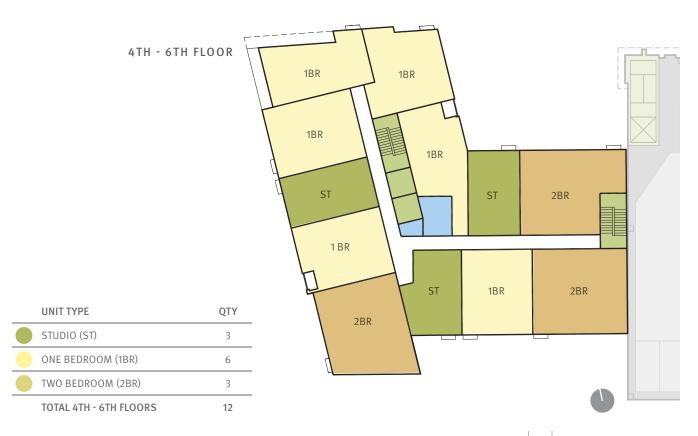

| UNIT TYPE           | QUANTITY |
|---------------------|----------|
| STUDIO (ST)         | 12       |
| ONE BEDROOM (1BR)   | 19       |
| TWO BEDROOM (2BR)   | 5        |
| THREE BEDROOM (3BR) | 2        |
| TOTAL 2ND FLOOR     | 38       |





| UNIT TYPE             | QUANTITY |
|-----------------------|----------|
| STUDIO (ST)           | 13       |
| ONE BEDROOM (1BR)     | 20       |
| TWO BEDROOM (2BR)     | 7        |
| THREE BEDROOM (3BR)   | 2        |
| TOTAL 3RD - 5TH FLOOR | 42       |





| UNIT TYPE           | QUANTITY |
|---------------------|----------|
| STUDIO (ST)         | 9        |
| ONE BEDROOM (1BR)   | 12       |
| TWO BEDROOM (2BR)   | 9        |
| THREE BEDROOM (3BR) | 2        |
| TOTAL 6TH FLOOR     | 32       |











WEST ELEVATI