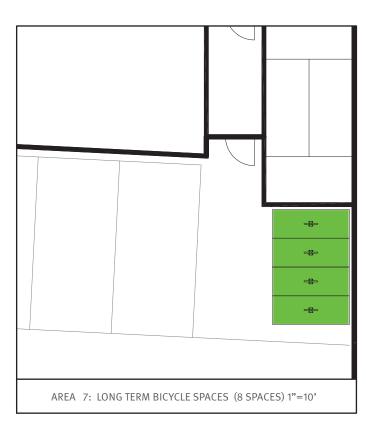

## PROVIDED

+ 2 feet

17

|               | area | spaces | +2' |  |
|---------------|------|--------|-----|--|
| east building | 1    | 34     |     |  |
|               | 2    | 88     | 10  |  |
|               | 3    | 14     |     |  |
|               | 4    | 16     |     |  |
| garage        | 5    | 116    | 24  |  |
| west building | 6    | 24     |     |  |

# LONG TERM BICYCLE PARKING SPACES

|               | area | spaces | +2' |          |
|---------------|------|--------|-----|----------|
| east building | 1    | 34     |     |          |
|               | 2    | 88     | 10  |          |
|               | 3    | 14     |     |          |
|               | 4    | 16     |     |          |
| garage        | 5    | 116    | 24  |          |
| west building | 6    | 24     |     |          |
|               | 7    | 8      |     |          |
|               |      |        |     | _        |
| total         |      | 300    | 34  | provided |

# LONG TERM BICYCLE PARKING SPACES

|               | area | spaces | +2' |          |
|---------------|------|--------|-----|----------|
| east building | 1    | 34     |     |          |
|               | 2    | 88     | 10  |          |
|               | 3    | 14     |     |          |
|               | 4    | 16     |     |          |
| garage        | 5    | 116    | 24  |          |
| west building | 6    | 24     |     |          |
|               | 7    | 8      |     |          |
|               | •    |        |     |          |
| total         |      | 300    | 34  | provided |