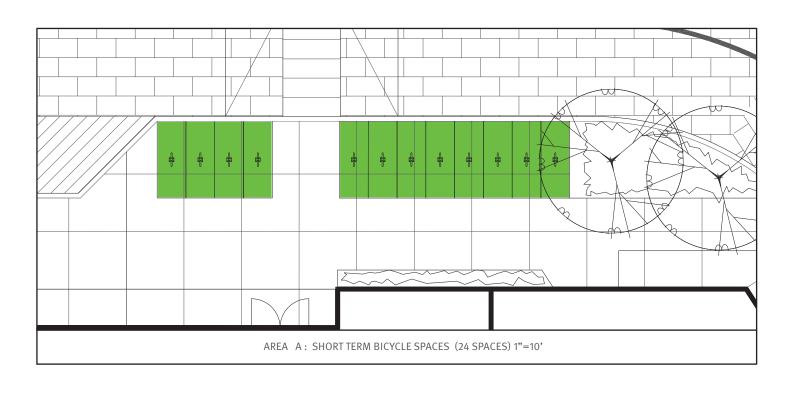

# SHORT TERM BICYCLE SPACES

|                    | area  | spaces |          |
|--------------------|-------|--------|----------|
| near east building | a     | 24     |          |
|                    | b     | 2      |          |
|                    | С     | 6      |          |
| near garage        | d     | 2      |          |
| near west building | е     | 10     |          |
|                    | f     | 4      |          |
| total              | total | 48     | provided |
|                    |       | 42     | required |

|                    | area  | spaces |          |
|--------------------|-------|--------|----------|
| near east building | a     | 24     | _        |
|                    | b     | 2      |          |
|                    | С     | 6      | _        |
| near garage        | d     | 2      |          |
| near west building | е     | 10     | _        |
|                    | f     | 4      | _        |
| total              | total | 48     | provided |
|                    |       | 42     | required |