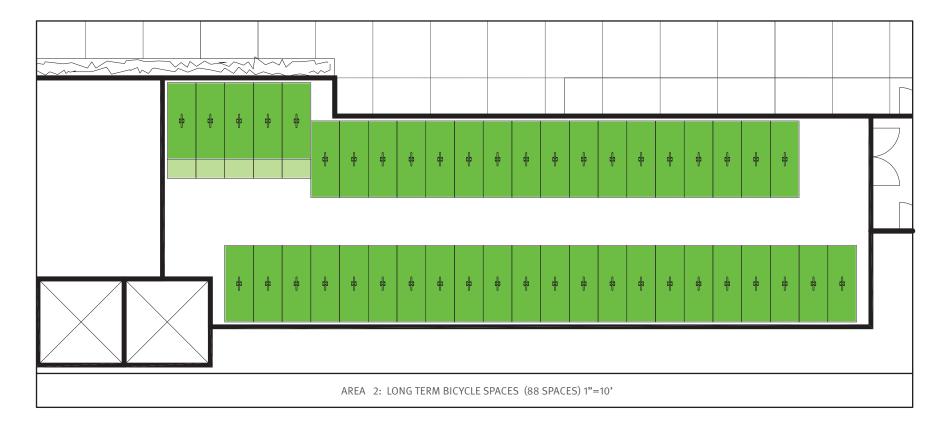

## PROVIDED

+ 2 feet

17

|               | area | spaces | +2' |  |
|---------------|------|--------|-----|--|
| east building | 1    | 34     |     |  |
|               | 2    | 88     | 10  |  |
|               | 3    | 14     |     |  |
|               | 4    | 16     |     |  |
| garage        | 5    | 116    | 24  |  |
| west building | 6    | 24     |     |  |

# LONG TERM BICYCLE PARKING SPACES

|               | area | spaces | +2' |          |
|---------------|------|--------|-----|----------|
| east building | 1    | 34     |     |          |
|               | 2    | 88     | 10  |          |
|               | 3    | 14     |     |          |
|               | 4    | 16     |     |          |
| garage        | 5    | 116    | 24  |          |
| west building | 6    | 24     |     |          |
|               | 7    | 8      |     |          |
|               |      |        |     | _        |
| total         |      | 300    | 34  | provided |

# LONG TERM BICYCLE PARKING SPACES

|               | area | spaces | +2' |          |
|---------------|------|--------|-----|----------|
| east building | 1    | 34     |     |          |
|               | 2    | 88     | 10  |          |
|               | 3    | 14     |     |          |
|               | 4    | 16     |     |          |
| garage        | 5    | 116    | 24  |          |
| west building | 6    | 24     |     |          |
|               | 7    | 8      |     |          |
|               | •    |        |     |          |
| total         |      | 300    | 34  | provided |