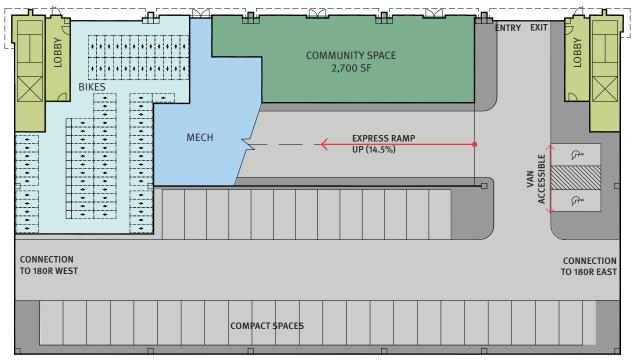

E           | QUANTITY |
|---------------------|----------|
| STUDIO (ST)         | 12       |
| ONE BEDROOM (1BR)   | 19       |
| TWO BEDROOM (2BR)   | 5        |
| THREE BEDROOM (3BR) | 2        |
| TOTAL 2ND FLOOR     | 38       |





| UNIT TYPE             | QUANTITY |
|-----------------------|----------|
| STUDIO (ST)           | 13       |
| ONE BEDROOM (1BR)     | 20       |
| TWO BEDROOM (2BR)     | 7        |
| THREE BEDROOM (3BR)   | 2        |
| TOTAL 3RD - 5TH FLOOR | 42       |





| UNIT TYPE           | QUANTITY |
|---------------------|----------|
| STUDIO (ST)         | 9        |
| ONE BEDROOM (1BR)   | 12       |
| TWO BEDROOM (2BR)   | 9        |
| THREE BEDROOM (3BR) | 2        |
| TOTAL 6TH FLOOR     | 32       |











WEST ELEVATION







EAST ELEVATION





GROUND FLOOR //





2ND FLOOR //



4



















OPTION A OPTION B OPTION C





MARCH 21, 9AM MARCH 21, 12PM



MARCH 21, 4PM









JUNE 21, 4PM



DECEMBER 22, 9AM



DECEMBER 22, 4PM



DECEMBER 22, 12PM

## REQUIREMENTS

| dwelling units | R2             | 254 du         | 20 bike spaces @ 1.0 per 1 du   | 20    | 20  |          |
|----------------|----------------|----------------|---------------------------------|-------|-----|----------|
|                |                |                | 234 bike spaces @ 1.05 per 1 du | 245.7 | 246 |          |
| retail         | N <sub>4</sub> | 1,600 sf       | o.10 bike spaces per 1,000 sf   | 0.16  | 1   |          |
| community      | N <sub>5</sub> | 1,600 sf       | o.o8 bike spaces per 1,000 sf   | 0.128 | 1   |          |
|