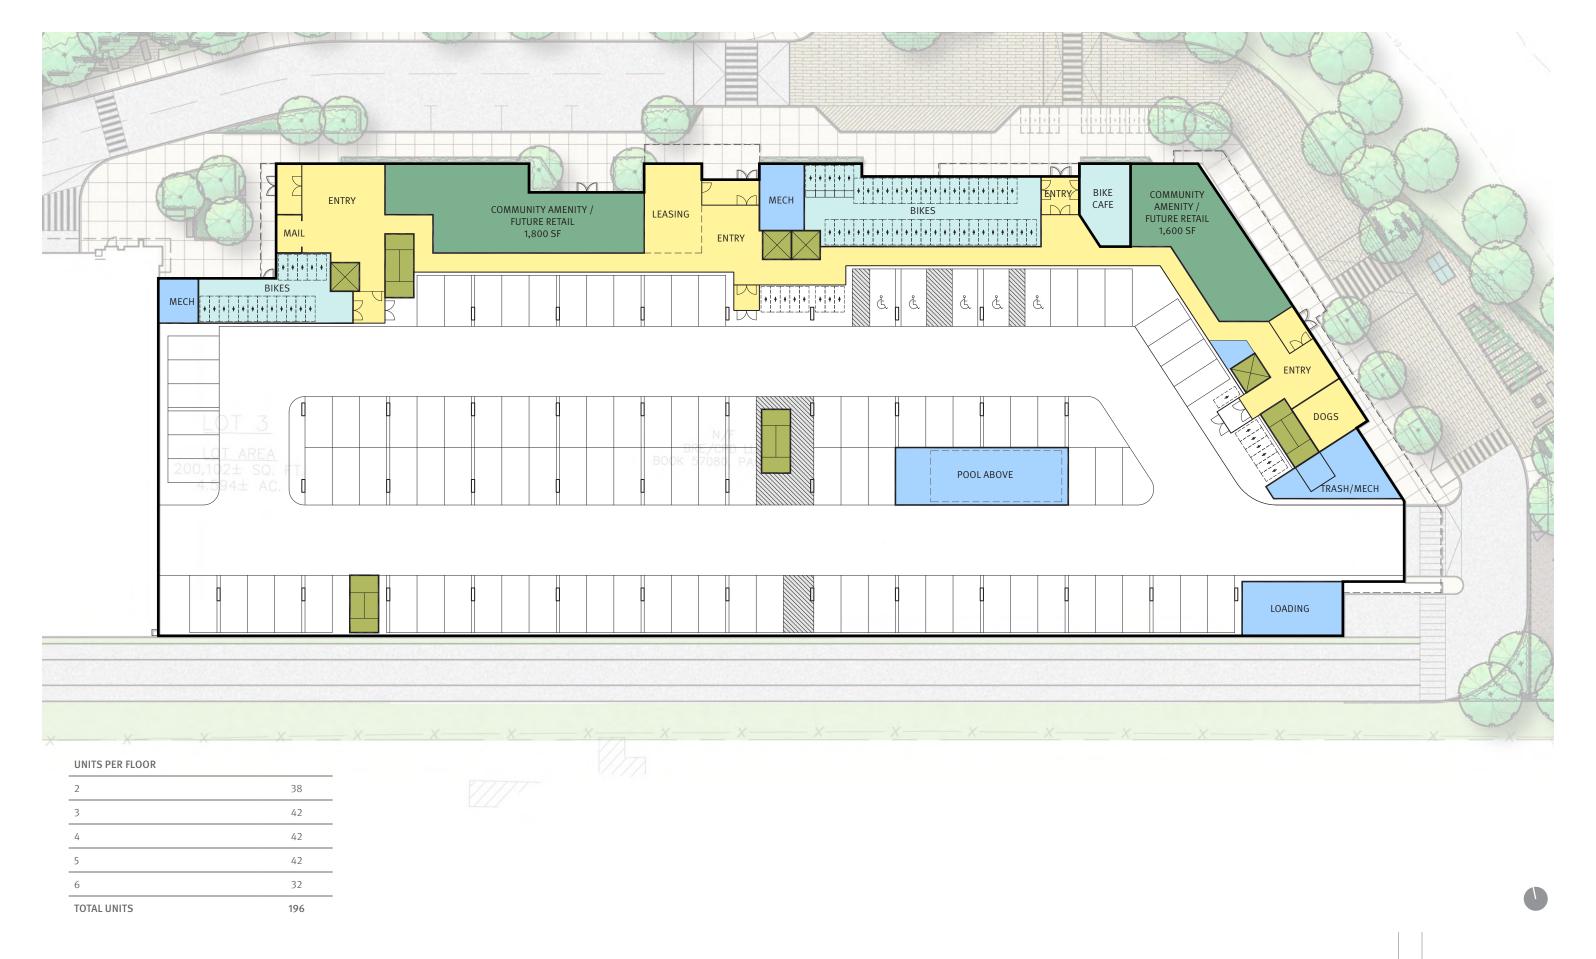

| UNIT TYPE           | QUANTITY |
|---------------------|----------|
| STUDIO (ST)         | 12       |
| ONE BEDROOM (1BR)   | 19       |
| TWO BEDROOM (2BR)   | 5        |
| THREE BEDROOM (3BR) | 2        |
| TOTAL 2ND FLOOR     | 38       |

| UNIT TYPE             | QUANTITY |
|-----------------------|----------|
| STUDIO (ST)           | 13       |
| ONE BEDROOM (1BR)     | 20       |
| TWO BEDROOM (2BR)     | 7        |
| THREE BEDROOM (3BR)   | 2        |
| TOTAL 3RD - 5TH FLOOR | 42       |

| UNIT TYPE           | QUANTITY |
|---------------------|----------|
| STUDIO (ST)         | 9        |
| ONE BEDROOM (1BR)   | 12       |
| TWO BEDROOM (2BR)   | 9        |
| THREE BEDROOM (3BR) | 2        |
| TOTAL 6TH FLOOR     | 32       |