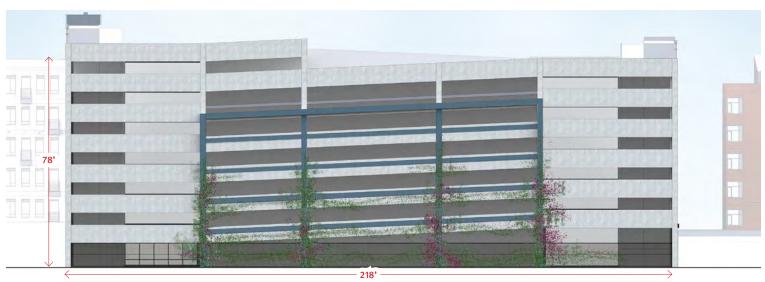

---|----------|
| STUDIO (ST)         | 12       |
| ONE BEDROOM (1BR)   | 19       |
| TWO BEDROOM (2BR)   | 5        |
| THREE BEDROOM (3BR) | 2        |
| TOTAL 2ND FLOOR     | 38       |





| UNIT TYPE             | QUANTITY |
|-----------------------|----------|
| STUDIO (ST)           | 13       |
| ONE BEDROOM (1BR)     | 20       |
| TWO BEDROOM (2BR)     | 7        |
| THREE BEDROOM (3BR)   | 2        |
| TOTAL 3RD - 5TH FLOOR | 42       |





| UNIT TYPE           | QUANTITY |
|---------------------|----------|
| STUDIO (ST)         | 9        |
| ONE BEDROOM (1BR)   | 12       |
| TWO BEDROOM (2BR)   | 9        |
| THREE BEDROOM (3BR) | 2        |
| TOTAL 6TH FLOOR     | 32       |











WEST ELEVATION







EAST ELEVATION





GROUND FLOOR //





2ND FLOOR //



4



















OPTION A OPTION B OPTION C





MARCH 21, 9AM MARCH 21, 12PM



MARCH 21, 4PM









JUNE 21, 4PM



DECEMBER 22, 9AM



DECEMBER 22, 4PM



DECEMBER 22, 12PM

## REQUIREMENTS

| dwelling units | R2             | 254 du         | 20 bike spaces @ 1.0 per 1 du   | 20    | 20  |          |
|----------------|----------------|----------------|---------------------------------|-------|-----|----------|
|                |                |                | 234 bike spaces @ 1.05 per 1 du | 245.7 | 246 |          |
| retail         | N <sub>4</sub> | 1,600 sf       | o.10 bike spaces per 1,000 sf   | 0.16  | 1   |          |
| community      | N <sub>5</sub> | 1,600 sf       | o.o8 bike spaces per 1,000 sf   | 0.128 | 1   |          |
|                |                | 1,800 sf