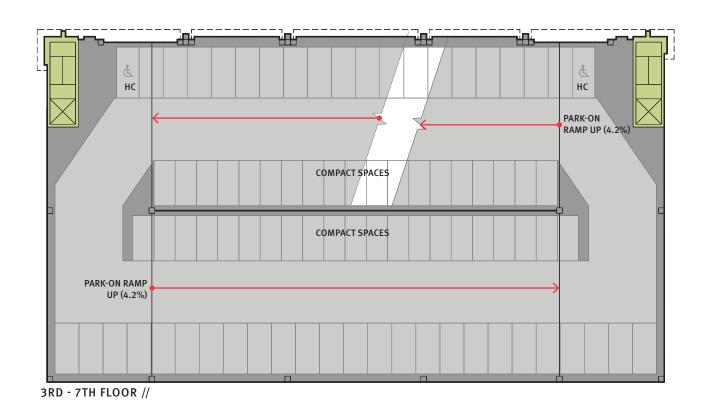

ITY |
|---------------------|----------|
| STUDIO (ST)         | 12       |
| ONE BEDROOM (1BR)   | 19       |
| TWO BEDROOM (2BR)   | 5        |
| THREE BEDROOM (3BR) | 2        |
| TOTAL 2ND FLOOR     | 38       |





| UNIT TYPE             | QUANTITY |
|-----------------------|----------|
| STUDIO (ST)           | 13       |
| ONE BEDROOM (1BR)     | 20       |
| TWO BEDROOM (2BR)     | 7        |
| THREE BEDROOM (3BR)   | 2        |
| TOTAL 3RD - 5TH FLOOR | 42       |





| UNIT TYPE           | QUANTITY |
|---------------------|----------|
| STUDIO (ST)         | 9        |
| ONE BEDROOM (1BR)   | 12       |
| TWO BEDROOM (2BR)   | 9        |
| THREE BEDROOM (3BR) | 2        |
| TOTAL 6TH FLOOR     | 32       |











WEST ELEVATION







EAST ELEVATION





GROUND FLOOR //





2ND FLOOR //



4



















OPTION A OPTION B OPTION C





MARCH 21, 9AM MARCH 21, 12PM



MARCH 21, 4PM









JUNE 21, 4PM



DECEMBER 22, 9AM



DECEMBER 22, 4PM



DECEMBER 22, 12PM

## REQUIREMENTS

| dwelling units | R2             | 254 du         | 20 bike spaces @ 1.0 per 1 du   | 20    | 20  |          |
|----------------|----------------|----------------|---------------------------------|-------|-----|----------|
|                |                |                | 234 bike spaces @ 1.05 per 1 du | 245.7 | 246 |          |
| retail         | N <sub>4</sub> | 1,600 sf       | o.10 bike spaces per 1,000 sf   | 0.16  | 1   |          |
| community      | N <sub>5</sub> | 1,600 sf       | o.o8 bike spaces per 1,000 sf   | 0.128 | 1   |          |
|                |