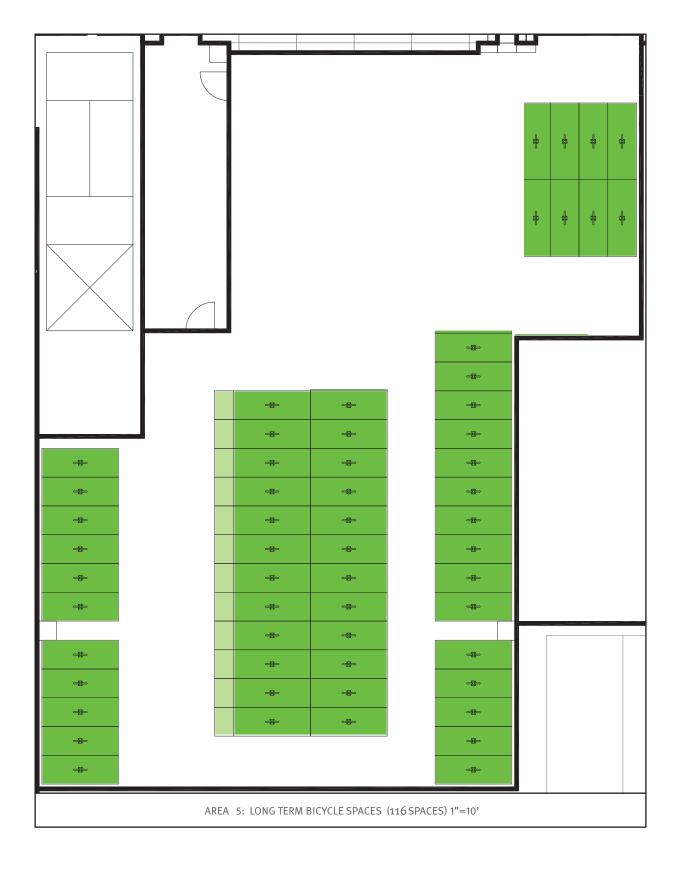

## PROVIDED

+ 2 feet

17

|               | area | spaces | +2' |  |
|---------------|------|--------|-----|--|
| east building | 1    | 34     |     |  |
|               | 2    | 88     | 10  |  |
|               | 3    | 14     |     |  |
|               | 4    | 16     |     |  |
| garage        | 5    | 116    | 24  |  |
| west building | 6    | 24     |     |  |

# LONG TERM BICYCLE PARKING SPACES

|               | area | spaces | +2' |          |
|---------------|------|--------|-----|----------|
| east building | 1    | 34     |     |          |
|               | 2    | 88     | 10  |          |
|               | 3    | 14     |     |          |
|               | 4    | 16     |     |          |
| garage        | 5    | 116    | 24  |          |
| west building | 6    | 24     |     |          |
|               | 7    | 8      |     |          |
|               |      |        |     | _        |
| total         |      | 300    | 34  | provided |

# LONG TERM BICYCLE PARKING SPACES

|               | area | spaces | +2' |          |
|---------------|------|--------|-----|----------|
| east building | 1    | 34     |     |          |
|               | 2    | 88     | 10  |          |
|               | 3    | 14     |     |          |
|               | 4    | 16     |     |          |
| garage        | 5    | 116    | 24  |          |
| west building | 6    | 24     |     |          |
|               | 7    | 8      |     |          |
|               | •    |        |     |          |
| total         |      | 300    | 34  | provided |