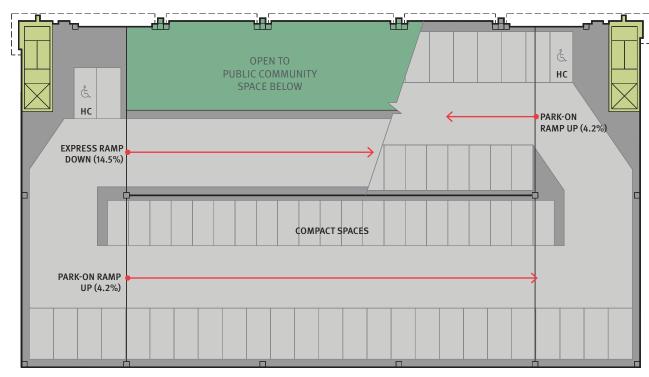

Y |
|---------------------|----------|
| STUDIO (ST)         | 12       |
| ONE BEDROOM (1BR)   | 19       |
| TWO BEDROOM (2BR)   | 5        |
| THREE BEDROOM (3BR) | 2        |
| TOTAL 2ND FLOOR     | 38       |





| UNIT TYPE             | QUANTITY |
|-----------------------|----------|
| STUDIO (ST)           | 13       |
| ONE BEDROOM (1BR)     | 20       |
| TWO BEDROOM (2BR)     | 7        |
| THREE BEDROOM (3BR)   | 2        |
| TOTAL 3RD - 5TH FLOOR | 42       |





| UNIT TYPE           | QUANTITY |
|---------------------|----------|
| STUDIO (ST)         | 9        |
| ONE BEDROOM (1BR)   | 12       |
| TWO BEDROOM (2BR)   | 9        |
| THREE BEDROOM (3BR) | 2        |
| TOTAL 6TH FLOOR     | 32       |











WEST ELEVATION







EAST ELEVATION





GROUND FLOOR //





2ND FLOOR //



4



















OPTION A OPTION B OPTION C





MARCH 21, 9AM MARCH 21, 12PM



MARCH 21, 4PM









JUNE 21, 4PM



DECEMBER 22, 9AM



DECEMBER 22, 4PM



DECEMBER 22, 12PM

## REQUIREMENTS

| dwelling units | R2             | 254 du         | 20 bike spaces @ 1.0 per 1 du   | 20    | 20  |          |
|----------------|----------------|----------------|---------------------------------|-------|-----|----------|
|                |                |                | 234 bike spaces @ 1.05 per 1 du | 245.7 | 246 |          |
| retail         | N <sub>4</sub> | 1,600 sf       | o.10 bike spaces per 1,000 sf   | 0.16  | 1   |          |
| community      | N <sub>5</sub> | 1,600 sf       | o.o8 bike spaces per 1,000 sf   | 0.128 | 1   |          |
|                |