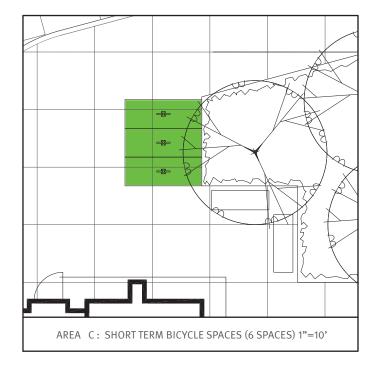

# SHORT TERM BICYCLE SPACES

|                    | area  | spaces |          |
|--------------------|-------|--------|----------|
| near east building | a     | 24     |          |
|                    | b     | 2      |          |
|                    | С     | 6      |          |
| near garage        | d     | 2      |          |
| near west building | е     | 10     |          |
|                    | f     | 4      |          |
| total              | total | 48     | provided |
|                    |       | 42     | required |

|                    | area  | spaces |          |
|--------------------|-------|--------|----------|
| near east building | a     | 24     | _        |
|                    | b     | 2      |          |
|                    | С     | 6      | _        |
| near garage        | d     | 2      |          |
| near west building | е     | 10     | _        |
|                    | f     | 4      | _        |
| total              | total | 48     | provided |
|                    |       | 42     | required |