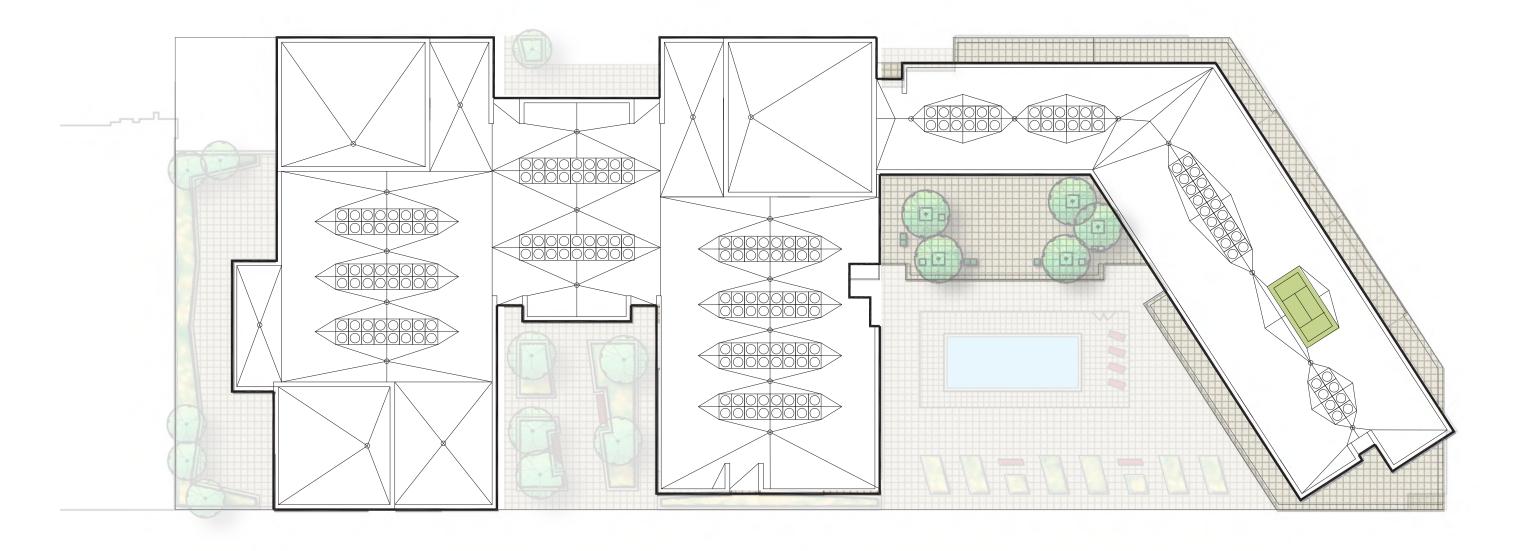

| UNIT TYPE           | QUANTITY |
|---------------------|----------|
| STUDIO (ST)         | 12       |
| ONE BEDROOM (1BR)   | 19       |
| TWO BEDROOM (2BR)   | 5        |
| THREE BEDROOM (3BR) | 2        |
| TOTAL 2ND FLOOR     | 38       |





| UNIT TYPE             | QUANTITY |
|-----------------------|----------|
| STUDIO (ST)           | 13       |
| ONE BEDROOM (1BR)     | 20       |
| TWO BEDROOM (2BR)     | 7        |
| THREE BEDROOM (3BR)   | 2        |
| TOTAL 3RD - 5TH FLOOR | 42       |





| UNIT TYPE           | QUANTITY |
|---------------------|----------|
| STUDIO (ST)         | 9        |
| ONE BEDROOM (1BR)   | 12       |
| TWO BEDROOM (2BR)   | 9        |
| THREE BEDROOM (3BR) | 2        |
| TOTAL 6TH FLOOR     | 32       |











WEST ELEVATION







EAST ELEVATION





GROUND FLOOR //





2ND FLOOR //



4



















OPTION A OPTION B OPTION C





MARCH 21, 9AM MARCH 21, 12PM



MARCH 21, 4PM









JUNE 21, 4PM



DECEMBER 22, 9AM



DECEMBER 22, 4PM



DECEMBER 22, 12PM

## REQUIREMENTS

| dwelling units | R2             | 254 du         | 20 bike spaces @ 1.0 per 1 du   | 20    | 20  |          |
|----------------|----------------|----------------|---------------------------------|-------|-----|----------|
|                |                |                | 234 bike spaces @ 1.05 per 1 du | 245.7 | 246 |          |
| retail         | N <sub>4</sub> | 1,600 sf       | o.10 bike spaces per 1,000 sf   | 0.16  | 1   |          |
| community      | N <sub>5</sub> | 1,600 sf       | o.o8 bike sp