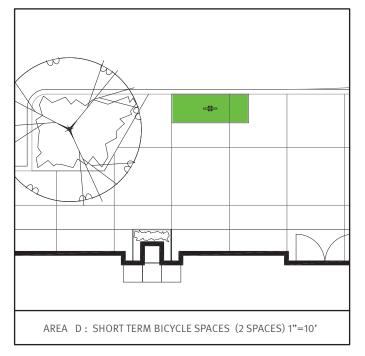

# SHORT TERM BICYCLE SPACES

|                    | area  | spaces |          |
|--------------------|-------|--------|----------|
| near east building | a     | 24     |          |
|                    | b     | 2      |          |
|                    | С     | 6      |          |
| near garage        | d     | 2      |          |
| near west building | е     | 10     |          |
|                    | f     | 4      |          |
| total              | total | 48     | provided |
|                    |       | 42     | required |

|                    | area  | spaces |          |
|--------------------|-------|--------|----------|
| near east building | a     | 24     | _        |
|                    | b     | 2      |          |
|                    | С     | 6      | _        |
| near garage        | d     | 2      |          |
| near west building | е     | 10     | _        |
|                    | f     | 4      | _        |
| total              | total | 48     | provided |
|                    |       | 42     | required |