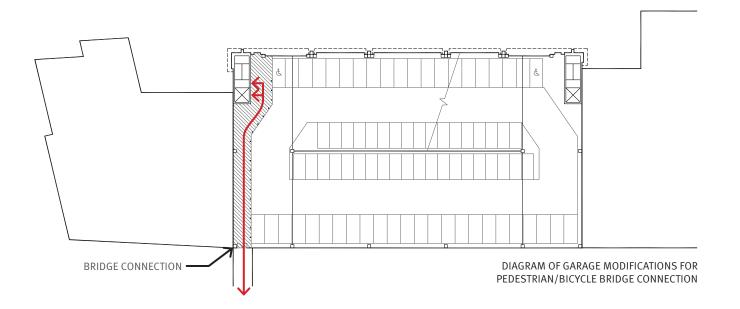

# SHORT TERM BICYCLE SPACES

|                    | area  | spaces |          |
|--------------------|-------|--------|----------|
| near east building | a     | 24     |          |
|                    | b     | 2      |          |
|                    | С     | 6      |          |
| near garage        | d     | 2      |          |
| near west building | е     | 10     |          |
|                    | f     | 4      |          |
| total              | total | 48     | provided |
|                    |       | 42     | required |

|                    | area  | spaces |          |
|--------------------|-------|--------|----------|
| near east building | a     | 24     | _        |
|                    | b     | 2      |          |
|                    | С     | 6      | _        |
| near garage        | d     | 2      |          |
| near west building | е     | 10     | _        |
|                    | f     | 4      | _        |
| total              | total | 48     | provided |
|                    |       | 42     | required |