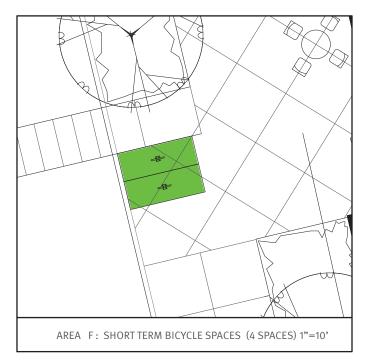

# SHORT TERM BICYCLE SPACES

|                    | area  | spaces |          |
|--------------------|-------|--------|----------|
| near east building | a     | 24     |          |
|                    | b     | 2      |          |
|                    | С     | 6      |          |
| near garage        | d     | 2      |          |
| near west building | е     | 10     |          |
|                    | f     | 4      |          |
| total              | total | 48     | provided |
|                    |       | 42     | required |

|                    | area  | spaces |          |
|--------------------|-------|--------|----------|
| near east building | a     | 24     | _        |
|                    | b     | 2      |          |
|                    | С     | 6      | _        |
| near garage        | d     | 2      |          |
| near west building | е     | 10     | _        |
|                    | f     | 4      | _        |
| total              | total | 48     | provided |
|                    |       | 42     | required |