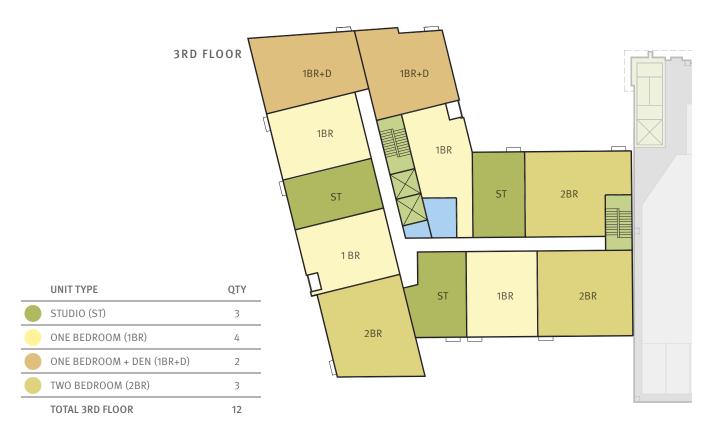

| UNIT TYPE           | QUANTITY |
|---------------------|----------|
| STUDIO (ST)         | 12       |
| ONE BEDROOM (1BR)   | 19       |
| TWO BEDROOM (2BR)   | 5        |
| THREE BEDROOM (3BR) | 2        |
| TOTAL 2ND FLOOR     | 38       |





| UNIT TYPE             | QUANTITY |
|-----------------------|----------|
| STUDIO (ST)           | 13       |
| ONE BEDROOM (1BR)     | 20       |
| TWO BEDROOM (2BR)     | 7        |
| THREE BEDROOM (3BR)   | 2        |
| TOTAL 3RD - 5TH FLOOR | 42       |





| UNIT TYPE           | QUANTITY |
|---------------------|----------|
| STUDIO (ST)         | 9        |
| ONE BEDROOM (1BR)   | 12       |
| TWO BEDROOM (2BR)   | 9        |
| THREE BEDROOM (3BR) | 2        |
| TOTAL 6TH FLOOR     | 32       |











WEST ELEVA