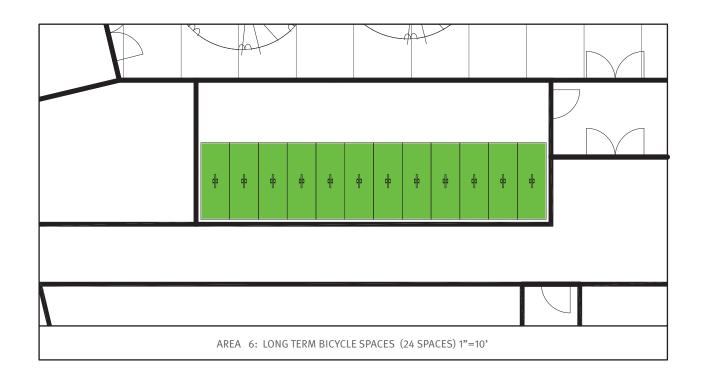

## PROVIDED

+ 2 feet

17

|               | area | spaces | +2' |  |
|---------------|------|--------|-----|--|
| east building | 1    | 34     |     |  |
|               | 2    | 88     | 10  |  |
|               | 3    | 14     |     |  |
|               | 4    | 16     |     |  |
| garage        | 5    | 116    | 24  |  |
| west building | 6    | 24     |     |  |

# LONG TERM BICYCLE PARKING SPACES

|               | area | spaces | +2' |          |
|---------------|------|--------|-----|----------|
| east building | 1    | 34     |     |          |
|               | 2    | 88     | 10  |          |
|               | 3    | 14     |     |          |
|               | 4    | 16     |     |          |
| garage        | 5    | 116    | 24  |          |
| west building | 6    | 24     |     |          |
|               | 7    | 8      |     |          |
|               |      |        |     | _        |
| total         |      | 300    | 34  | provided |

# LONG TERM BICYCLE PARKING SPACES

|               | area | spaces | +2' |          |
|---------------|------|--------|-----|----------|
| east building | 1    | 34     |     |          |
|               | 2    | 88     | 10  |          |
|               | 3    | 14     |     |          |
|               | 4    | 16     |     |          |
| garage        | 5    | 116    | 24  |          |
| west building | 6    | 24     |     |          |
|               | 7    | 8      |     |          |
|               | •    |        |     |          |
| total         |      | 300    | 34  | provided |