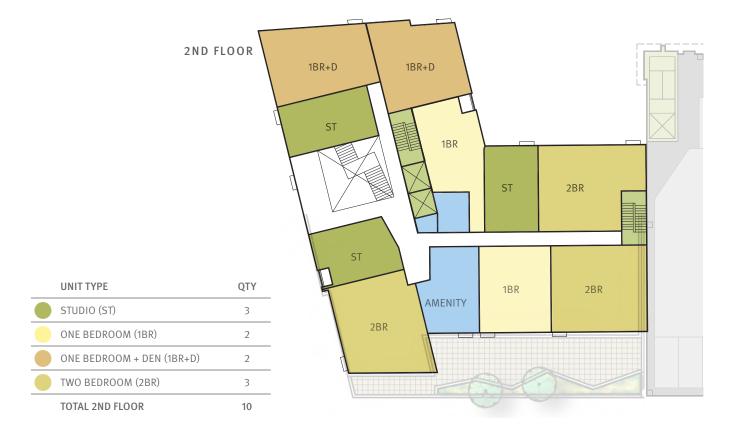

| UNIT TYPE           | QUANTITY |
|---------------------|----------|
| STUDIO (ST)         | 12       |
| ONE BEDROOM (1BR)   | 19       |
| TWO BEDROOM (2BR)   | 5        |
| THREE BEDROOM (3BR) | 2        |
| TOTAL 2ND FLOOR     | 38       |





| UNIT TYPE             | QUANTITY |
|-----------------------|----------|
| STUDIO (ST)           | 13       |
| ONE BEDROOM (1BR)     | 20       |
| TWO BEDROOM (2BR)     | 7        |
| THREE BEDROOM (3BR)   | 2        |
| TOTAL 3RD - 5TH FLOOR | 42       |





| UNIT TYPE           | QUANTITY |
|---------------------|----------|
| STUDIO (ST)         | 9        |
| ONE BEDROOM (1BR)   | 12       |
| TWO BEDROOM (2BR)   | 9        |
| THREE BEDROOM (3BR) | 2        |
| TOTAL 6TH FLOOR     | 32       |











WEST ELE