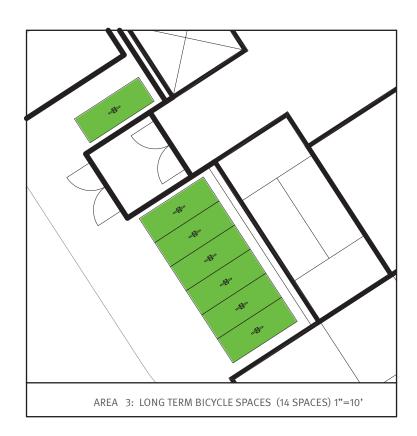

## PROVIDED

+ 2 feet

17

|               | area | spaces | +2' |  |
|---------------|------|--------|-----|--|
| east building | 1    | 34     |     |  |
|               | 2    | 88     | 10  |  |
|               | 3    | 14     |     |  |
|               | 4    | 16     |     |  |
| garage        | 5    | 116    | 24  |  |
| west building | 6    | 24     |     |  |

# LONG TERM BICYCLE PARKING SPACES

|               | area | spaces | +2' |          |
|---------------|------|--------|-----|----------|
| east building | 1    | 34     |     |          |
|               | 2    | 88     | 10  |          |
|               | 3    | 14     |     |          |
|               | 4    | 16     |     |          |
| garage        | 5    | 116    | 24  |          |
| west building | 6    | 24     |     |          |
|               | 7    | 8      |     |          |
|               |      |        |     | _        |
| total         |      | 300    | 34  | provided |

# LONG TERM BICYCLE PARKING SPACES

|               | area | spaces | +2' |          |
|---------------|------|--------|-----|----------|
| east building | 1    | 34     |     |          |
|               | 2    | 88     | 10  |          |
|               | 3    | 14     |     |          |
|               | 4    | 16     |     |          |
| garage        | 5    | 116    | 24  |          |
| west building | 6    | 24     |     |          |
|               | 7    | 8      |     |          |
|               | •    |        |     |          |
| total         |      | 300    | 34  | provided |