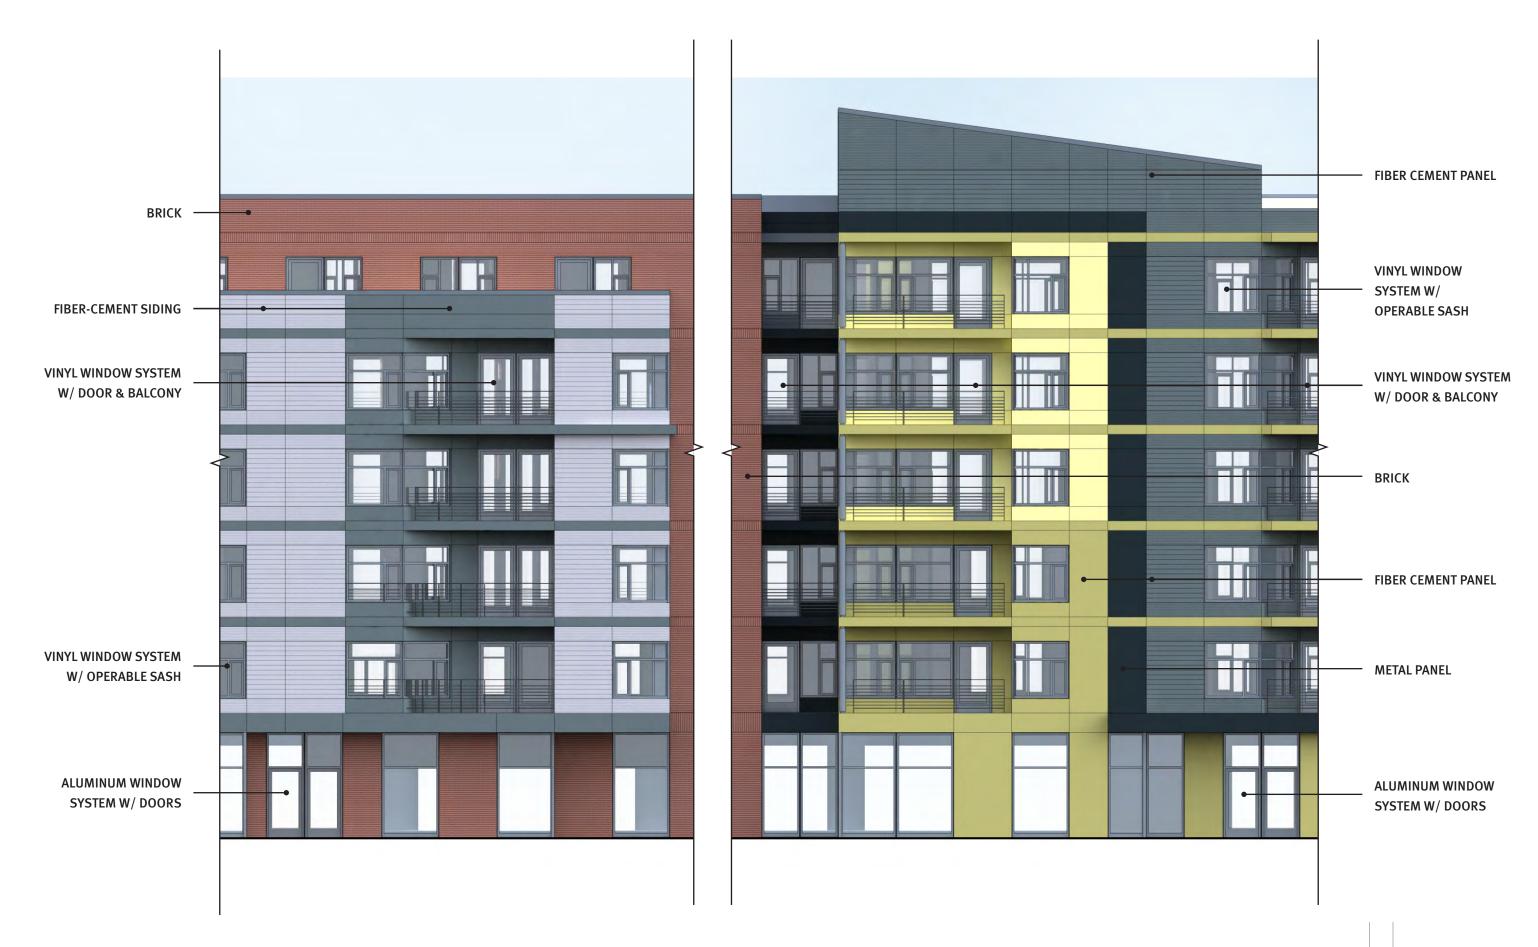

YPE           | QUANTITY |
|---------------------|----------|
| STUDIO (ST)         | 12       |
| ONE BEDROOM (1BR)   | 19       |
| TWO BEDROOM (2BR)   | 5        |
| THREE BEDROOM (3BR) | 2        |
| TOTAL 2ND FLOOR     | 38       |





| UNIT TYPE             | QUANTITY |
|-----------------------|----------|
| STUDIO (ST)           | 13       |
| ONE BEDROOM (1BR)     | 20       |
| TWO BEDROOM (2BR)     | 7        |
| THREE BEDROOM (3BR)   | 2        |
| TOTAL 3RD - 5TH FLOOR | 42       |





| UNIT TYPE           | QUANTITY |
|---------------------|----------|
| STUDIO (ST)         | 9        |
| ONE BEDROOM (1BR)   | 12       |
| TWO BEDROOM (2BR)   | 9        |
| THREE BEDROOM (3BR) | 2        |
| TOTAL 6TH FLOOR     | 32       |











WEST ELEVATION







EAST ELEVATION





GROUND FLOOR //





2ND FLOOR //



4



















OPTION A OPTION B OPTION C





MARCH 21, 9AM MARCH 21, 12PM



MARCH 21, 4PM









JUNE 21, 4PM



DECEMBER 22, 9AM



DECEMBER 22, 4PM



DECEMBER 22, 12PM

## REQUIREMENTS

| dwelling units | R2             | 254 du         | 20 bike spaces @ 1.0 per 1 du   | 20    | 20  |          |
|----------------|----------------|----------------|---------------------------------|-------|-----|----------|
|                |                |                | 234 bike spaces @ 1.05 per 1 du | 245.7 | 246 |          |
| retail         | N <sub>4</sub> | 1,600 sf       | o.10 bike spaces per 1,000 sf   | 0.16  | 1   |          |
| community      | N <sub>5</sub> | 1,600 sf       | o.o8 bike spaces per 1,000 sf   | 0.128 | 1   |          |