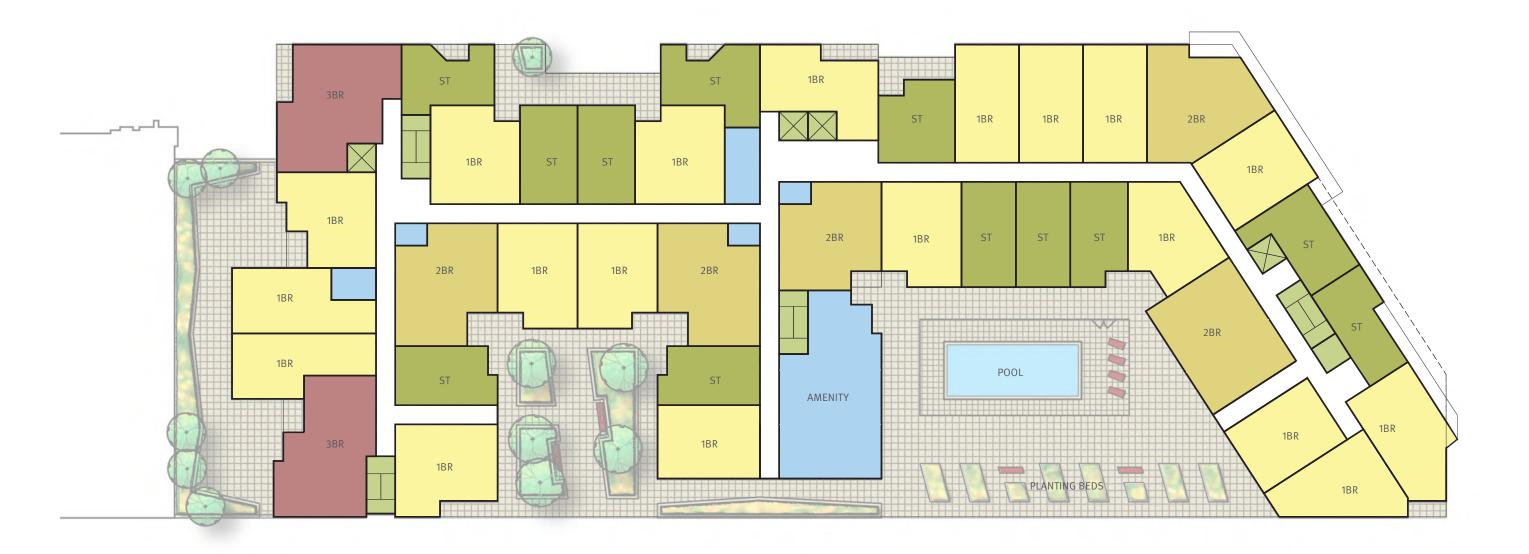

| UNIT TYPE           | QUANTITY |
|---------------------|----------|
| STUDIO (ST)         | 12       |
| ONE BEDROOM (1BR)   | 19       |
| TWO BEDROOM (2BR)   | 5        |
| THREE BEDROOM (3BR) | 2        |
| TOTAL 2ND FLOOR     | 38       |