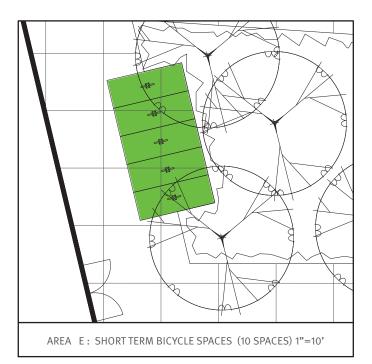

# SHORT TERM BICYCLE SPACES

|                    | area  | spaces |          |
|--------------------|-------|--------|----------|
| near east building | a     | 24     |          |
|                    | b     | 2      |          |
|                    | С     | 6      |          |
| near garage        | d     | 2      |          |
| near west building | е     | 10     |          |
|                    | f     | 4      |          |
| total              | total | 48     | provided |
|                    |       | 42     | required |

|                    | area  | spaces |          |
|--------------------|-------|--------|----------|
| near east building | a     | 24     | _        |
|                    | b     | 2      |          |
|                    | С     | 6      | _        |
| near garage        | d     | 2      |          |
| near west building | е     | 10     | _        |
|                    | f     | 4      | _        |
| total              | total | 48     | provided |
|                    |       | 42     | required |