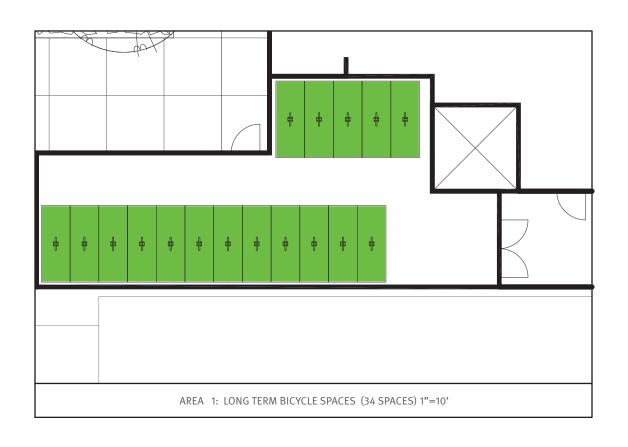

# LONG TERM BICYCLE PARKING SPACES

|               | area | spaces | +2' |          |
|---------------|------|--------|-----|----------|
| east building | 1    | 34     |     |          |
|               | 2    | 88     | 10  |          |
|               | 3    | 14     |     |          |
|               | 4    | 16     |     |          |
| garage        | 5    | 116    | 24  |          |
| west building | 6    | 24     |     |          |
|               | 7    | 8      |     |          |
|               |      |        |     | _        |
| total         |      | 300    | 34  | provided |

# LONG TERM BICYCLE PARKING SPACES

|               | area | spaces | +2' |          |
|---------------|------|--------|-----|----------|
| east building | 1    | 34     |     |          |
|               | 2    | 88     | 10  |          |
|               | 3    | 14     |     |          |
|               | 4    | 16     |     |          |
| garage        | 5    | 116    | 24  |          |
| west building | 6    | 24     |     |          |
|               | 7    | 8      |     |          |
|               | •    |        |     |          |
| total         |      | 300    | 34  | provided |