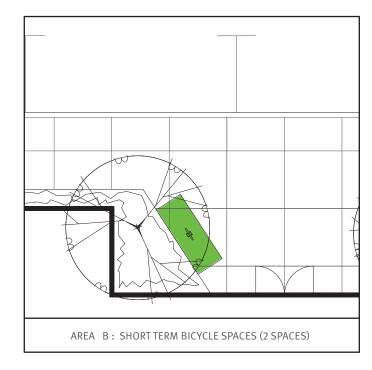

# SHORT TERM BICYCLE SPACES

|                    | area  | spaces |          |
|--------------------|-------|--------|----------|
| near east building | a     | 24     |          |
|                    | b     | 2      |          |
|                    | С     | 6      |          |
| near garage        | d     | 2      |          |
| near west building | е     | 10     |          |
|                    | f     | 4      |          |
| total              | total | 48     | provided |
|                    |       | 42     | required |

|                    | area  | spaces |          |
|--------------------|-------|--------|----------|
| near east building | a     | 24     | _        |
|                    | b     | 2      |          |
|                    | С     | 6      | _        |
| near garage        | d     | 2      |          |
| near west building | е     | 10     | _        |
|                    | f     | 4      | _        |
| total              | total | 48     | provided |
|                    |       | 42     | required |