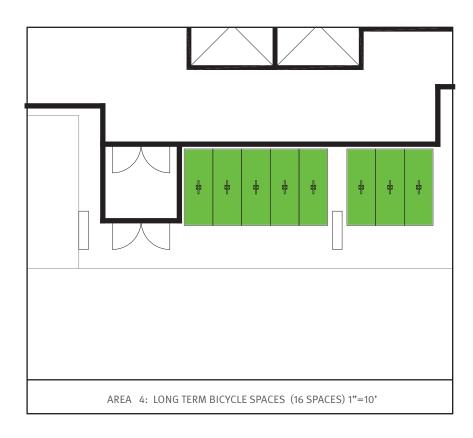

## PROVIDED

+ 2 feet

17

|               | area | spaces | +2' |  |
|---------------|------|--------|-----|--|
| east building | 1    | 34     |     |  |
|               | 2    | 88     | 10  |  |
|               | 3    | 14     |     |  |
|               | 4    | 16     |     |  |
| garage        | 5    | 116    | 24  |  |
| west building | 6    | 24     |     |  |

# LONG TERM BICYCLE PARKING SPACES

|               | area | spaces | +2' |          |
|---------------|------|--------|-----|----------|
| east building | 1    | 34     |     |          |
|               | 2    | 88     | 10  |          |
|               | 3    | 14     |     |          |
|               | 4    | 16     |     |          |
| garage        | 5    | 116    | 24  |          |
| west building | 6    | 24     |     |          |
|               | 7    | 8      |     |          |
|               |      |        |     | _        |
| total         |      | 300    | 34  | provided |

# LONG TERM BICYCLE PARKING SPACES

|               | area | spaces | +2' |          |
|---------------|------|--------|-----|----------|
| east building | 1    | 34     |     |          |
|               | 2    | 88     | 10  |          |
|               | 3    | 14     |     |          |
|               | 4    | 16     |     |          |
| garage        | 5    | 116    | 24  |          |
| west building | 6    | 24     |     |          |
|               | 7    | 8      |     |          |
|               | •    |        |     |          |
| total         |      | 300    | 34  | provided |