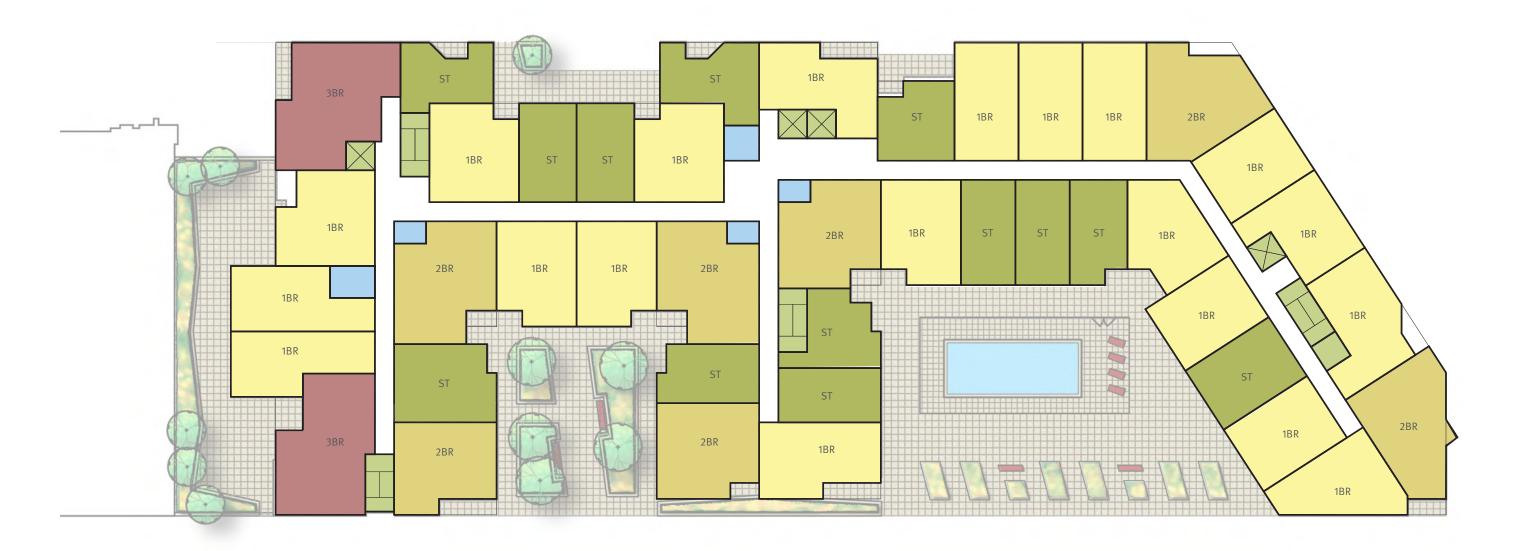

| UNIT TYPE           | QUANTITY |
|---------------------|----------|
| STUDIO (ST)         | 12       |
| ONE BEDROOM (1BR)   | 19       |
| TWO BEDROOM (2BR)   | 5        |
| THREE BEDROOM (3BR) | 2        |
| TOTAL 2ND FLOOR     | 38       |