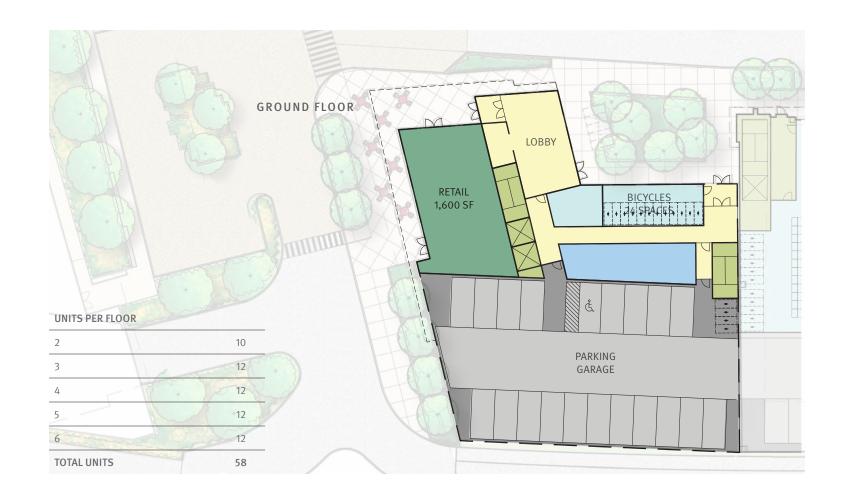

| UNIT TYPE           | QUANTITY |
|---------------------|----------|
| STUDIO (ST)         | 12       |
| ONE BEDROOM (1BR)   | 19       |
| TWO BEDROOM (2BR)   | 5        |
| THREE BEDROOM (3BR) | 2        |
| TOTAL 2ND FLOOR     | 38       |





| UNIT TYPE             | QUANTITY |
|-----------------------|----------|
| STUDIO (ST)           | 13       |
| ONE BEDROOM (1BR)     | 20       |
| TWO BEDROOM (2BR)     | 7        |
| THREE BEDROOM (3BR)   | 2        |
| TOTAL 3RD - 5TH FLOOR | 42       |





| UNIT TYPE           | QUANTITY |
|---------------------|----------|
| STUDIO (ST)         | 9        |
| ONE BEDROOM (1BR)   | 12       |
| TWO BEDROOM (2BR)   | 9        |
| THREE BEDROOM (3BR) | 2        |
| TOTAL 6TH FLOOR     | 32       |











WEST E