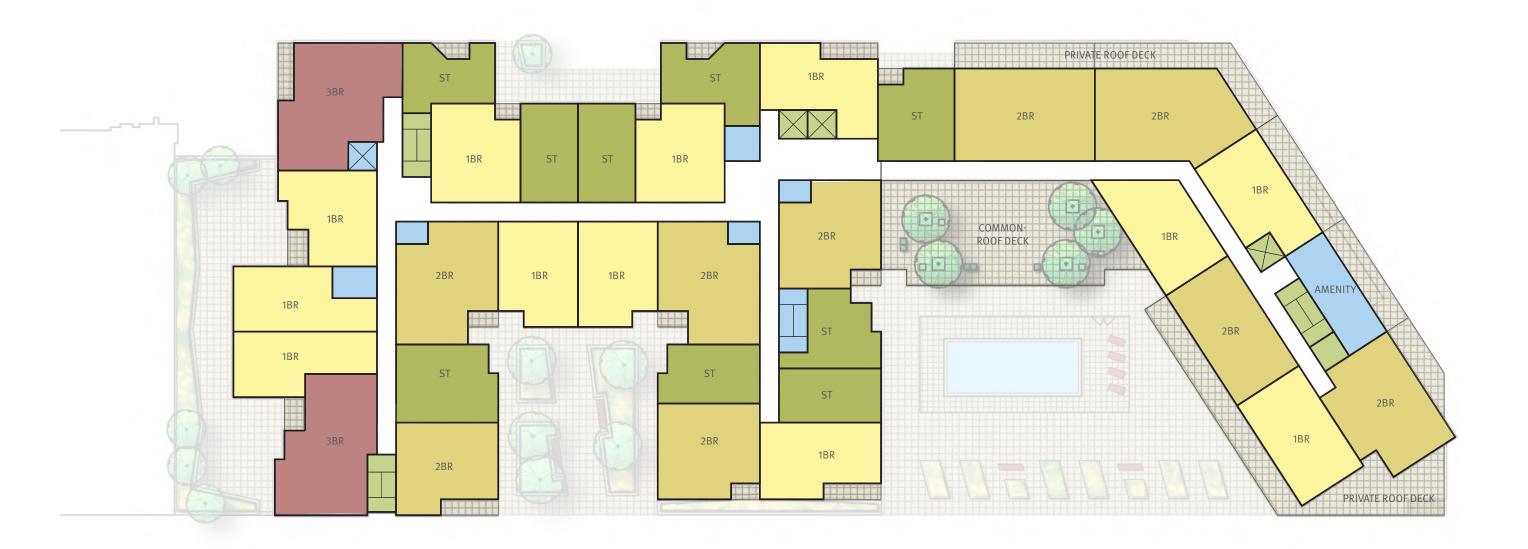

| UNIT TYPE             | QUANTITY |
|-----------------------|----------|
| STUDIO (ST)           | 13       |
| ONE BEDROOM (1BR)     | 20       |
| TWO BEDROOM (2BR)     | 7        |
| THREE BEDROOM (3BR)   | 2        |
| TOTAL 3RD - 5TH FLOOR | 42       |