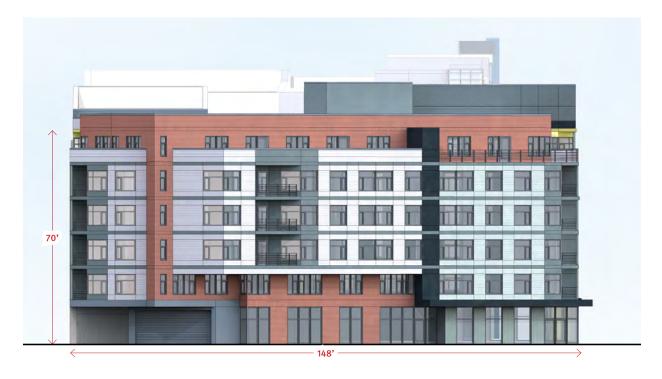

| UNIT TYPE           | QUANTITY |
|---------------------|----------|
| STUDIO (ST)         | 12       |
| ONE BEDROOM (1BR)   | 19       |
| TWO BEDROOM (2BR)   | 5        |
| THREE BEDROOM (3BR) | 2        |
| TOTAL 2ND FLOOR     | 38       |





| UNIT TYPE             | QUANTITY |
|-----------------------|----------|
| STUDIO (ST)           | 13       |
| ONE BEDROOM (1BR)     | 20       |
| TWO BEDROOM (2BR)     | 7        |
| THREE BEDROOM (3BR)   | 2        |
| TOTAL 3RD - 5TH FLOOR | 42       |





| UNIT TYPE           | QUANTITY |
|---------------------|----------|
| STUDIO (ST)         | 9        |
| ONE BEDROOM (1BR)   | 12       |
| TWO BEDROOM (2BR)   | 9        |
| THREE BEDROOM (3BR) | 2        |
| TOTAL 6TH FLOOR     | 32       |











WEST ELEVATION







EAST ELEVATION





GROUND FLOOR //





2ND FLOOR //



4



















OPTION A OPTION B OPTION C





MARCH 21, 9AM MARCH 21, 12PM



MARCH 21, 4PM









JUNE 21, 4PM



DECEMBER 22, 9AM



DECEMBER 22, 4PM



DECEMBER 22, 12PM

## REQUIREMENTS

| dwelling units | R2             | 254 du         | 20 bike spaces @ 1.0 per 1 du   | 20    | 20  |          |
|----------------|----------------|----------------|---------------------------------|-------|-----|----------|
|                |                |                | 234 bike spaces @ 1.05 per 1 du | 245.7 | 246 |          |
| retail         | N <sub>4</sub> | 1,600 sf       | o.10 bike spaces per 1,000 sf   | 0.16  | 1   |          |
| community      | N <sub>5</sub> | 1,600 sf       | o.o8 bike spaces per 1,000 sf   | 0.128