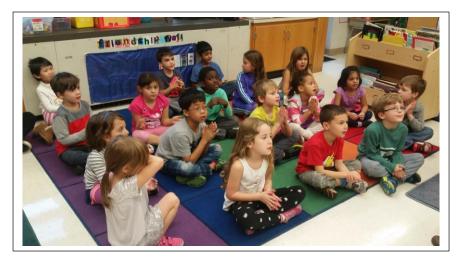

## MK2 Snapshots!

Here are some snapshots of our children enjoying some of our fall activities with their friends! They have enjoyed our silly skills, play time at the park, races against the teachers and our silly hat day creations!