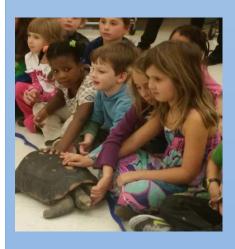

Morse K2 was invited to join Curious Creatures on our early release day, hosted by Community School Programs! We met many interesting animals, like Peanut the skunk and Tortoise!