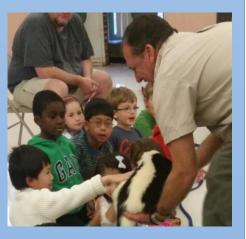

Morse K2 was invited to join Curious Creatures on our early release day, hosted by Community School Programs! We met many interesting animals, like Peanut the skunk and Tortoise!