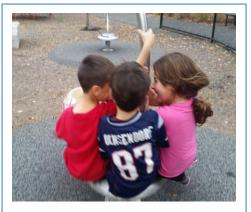

## MK2 Snapshots!

Here are some snapshots of our children enjoying some of our fall activities with their friends! They have enjoyed our silly skills, play time at the park, races against the teachers and our silly hat day creations!