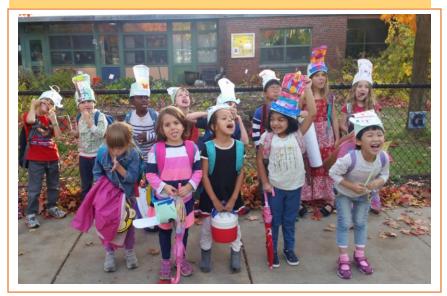

## MK2 Snapshots!

Here are some snapshots of our children enjoying some of our fall activities with their friends! They have enjoyed our silly skills, play time at the park, races against the teachers and our silly hat day creations!