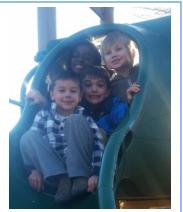

## MK2 Snapshots!

Here are some snapshots of our children enjoying some of our fall activities with their friends! They have enjoyed our silly skills, play time at the park, races against the teachers and our silly hat day creations!