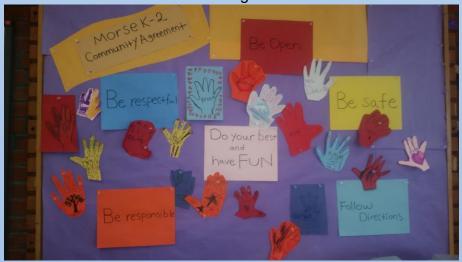

#### Our Morse K-2 Agreements

Morse K-2 has been having a great time creating their own world! They are exploring their community with neighborhood walks, visiting different parks and scavenger hunts. Our classroom is now full of beautiful pieces that represent our children and our community! We have been learning about one another through our creations. We are working together to make our MK2 room the perfect space for us to learn, grow and have fun!