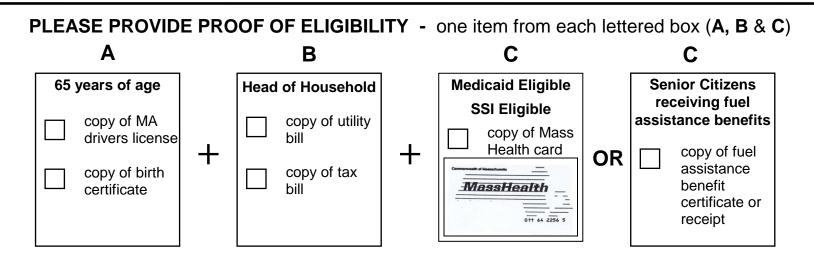

The undersigned hereby states that he/she is a "Head of Household" and age sixty-five (65) or older who is also Medicaid or SSI eligible or receiving Massachusetts fuel assistance.

| SIGNED                     |                                                                          | DATE                                                             |
|----------------------------|--------------------------------------------------------------------------|------------------------------------------------------------------|
| PLEASE RETURN ONE COPY TO: | Comcast<br>Box 6505<br>Chelmsford, MA 01824-0905<br>ATTN: Discount Dept. | For office use only   effective date   representative's initials |