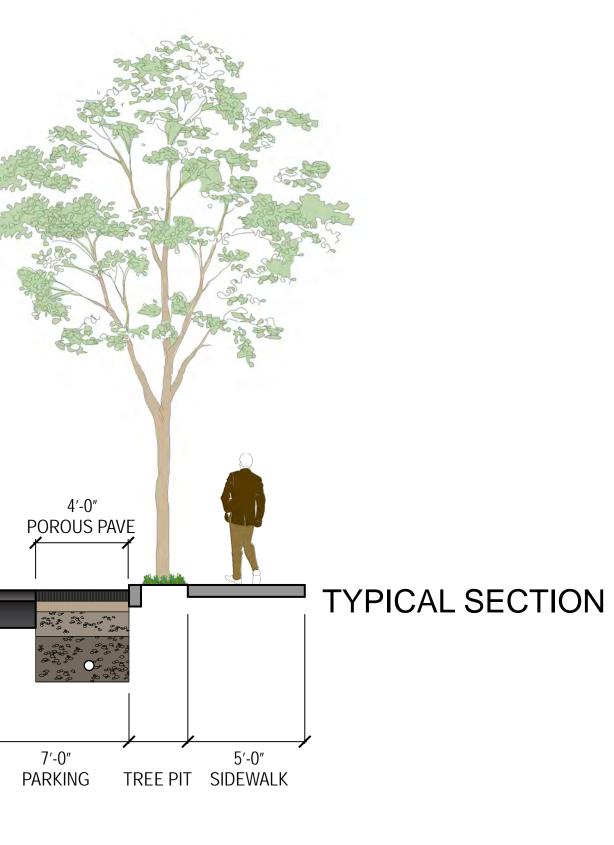

## **STREETSCAPE IMPROVEMENTS** LARCH ROAD (SOUTH) JUNE 2012

### <u>LEGEND</u>



- PROPOSED GRASS STRIP
- TRAFFIC LANE DIRECTION
- AT-GRADE CROSSWALK
- TIT RAISED CROSSWALK







EXISTING TREE TO REMAIN (24)

REMOVE EXISTING TREE (1)





# 6'-0" POROUS PAVE 5'-0" 7'-0" SIDEWALK TREE PIT PARKING 12'-0" ROADWAY



#### NOTES

- HURON B PROJECT

### 1. IMPROVEMENTS AT HURON INTERSECTION TO BE CONSTRUCTED UNDER THE

2. IMPROVEMENTS SHOWN WITHIN HURON B CONSTRUCTION LIMITS ARE SUBJECT TO CHANGE BASED ON FINAL HURON AVENUE STREETSCAPE DESIGN 3. EXISTING CONCRETE SIDEWALKS WILL BE REPLACED WITH CONCRETE; EXISTING BRICK SIDEWALKS WILL BE REPLACED WITH BRICK 4. SEE PLANTING PLANS FOR MORE DETAIL OF SPECIFIC BIO BASIN PLANTING