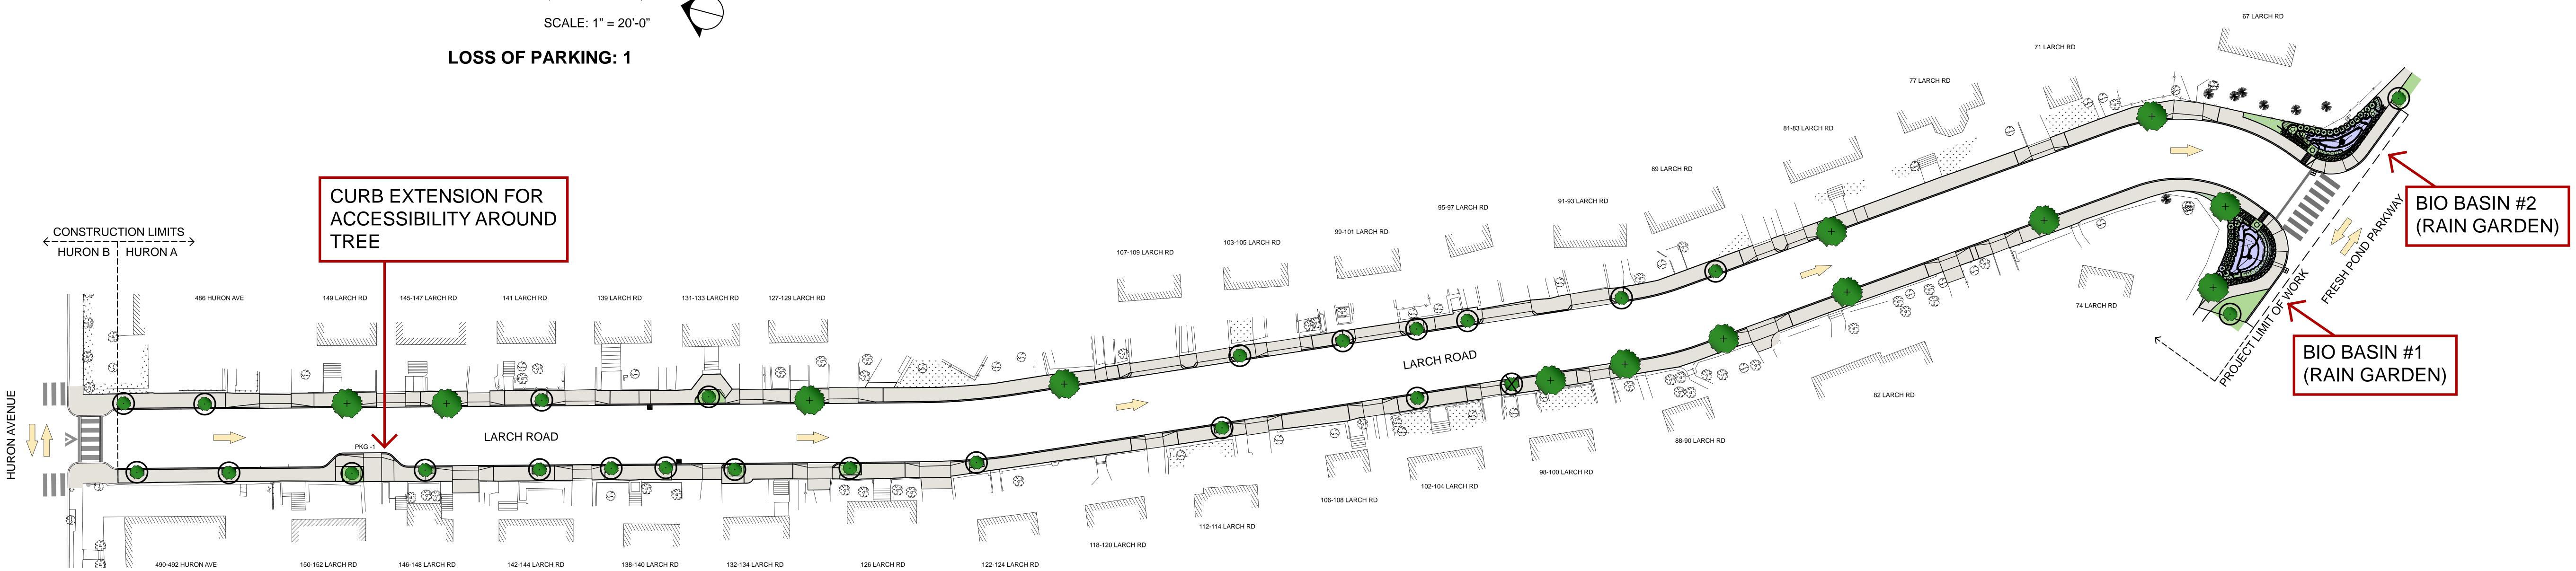

## **STREETSCAPE IMPROVEMENTS** LARCH ROAD (SOUTH) JUNE 2012

#### NOTES

- HURON B PROJECT

### 1. IMPROVEMENTS AT HURON INTERSECTION TO BE CONSTRUCTED UNDER THE

2. IMPROVEMENTS SHOWN WITHIN HURON B CONSTRUCTION LIMITS ARE SUBJECT TO CHANGE BASED ON FINAL HURON AVENUE STREETSCAPE DESIGN 3. EXISTING CONCRETE SIDEWALKS WILL BE REPLACED WITH CONCRETE; EXISTING BRICK SIDEWALKS WILL BE REPLACED WITH BRICK 4. SEE PLANTING PLANS FOR MORE DETAIL OF SPECIFIC BIO BASIN PLANTING