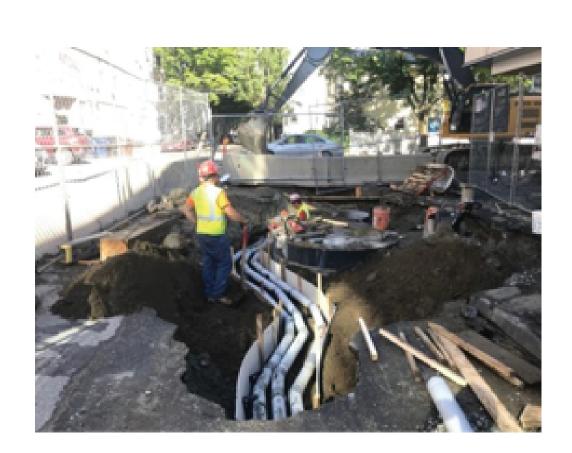

# Comprehensive Utility Upgrade

While some utilities may have to be addressed in a partial build, comprehensive upgrades are only possible in a full reconstruction

\*Full reconstruction opportunities require significant modifications to overhead bus wires