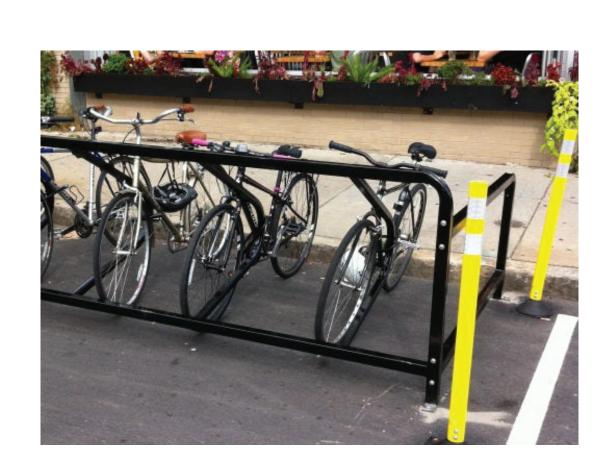

### Bicycle Amenities

Amenities for bicycles, such as parking or repair stations