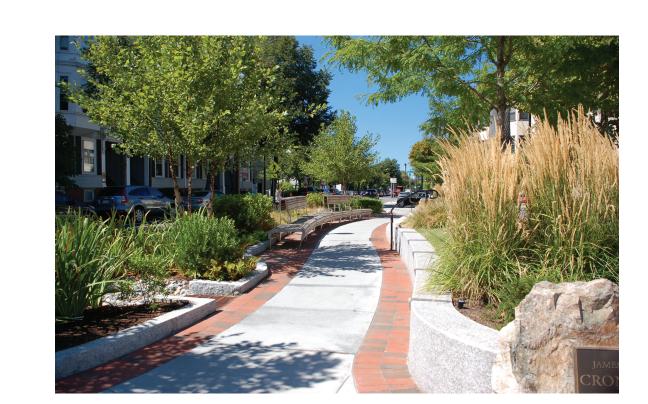

#### **Pocket Parks**

Pocket parks are small areas for passive recreation, seating, and green space located within the roadway right-of-way

#### Tree Plantings

Beyond green infrastructure, new plantings of shade trees in enlarged tree pits can increase the tree canopy along Mass Ave