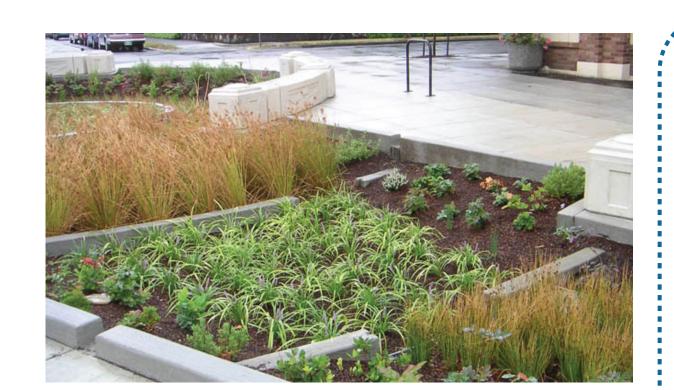

#### Green Infrastructure

Green infrastructure uses plants to improve drainage and benefit the environment