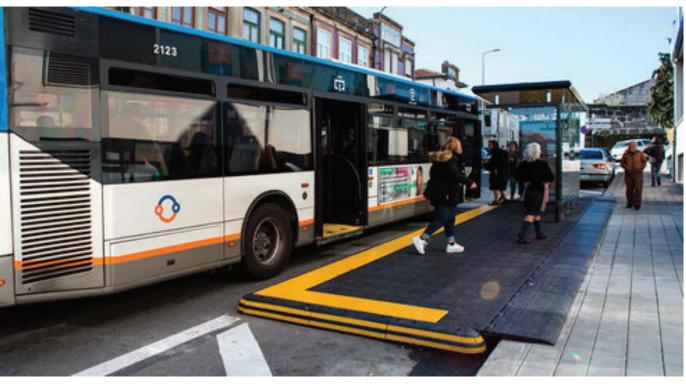

Present accessibility and maintenance issues

Would not accommodate the high number of bus riders and cyclists in this area

Construction allows for bike lanes to be raised and for bus stop islands to be placed next to the curb