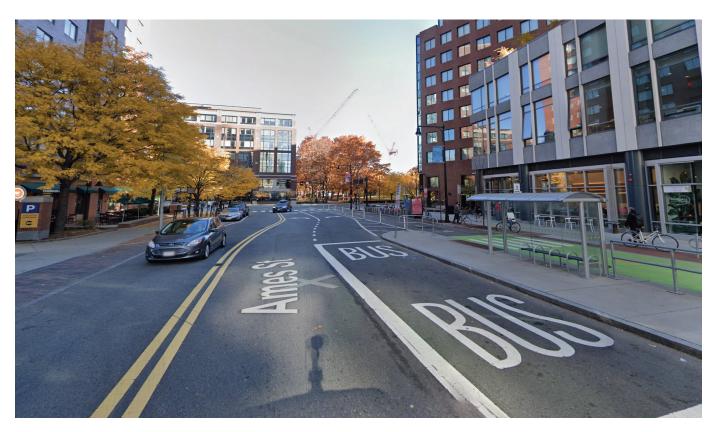

## Quick Build vs Construction

Quick build bike lanes use paint and flex posts to provide separation

Buses share space with bikes at bus stops

Temporary bus islands expand bus stop area past the curb

May conflict with utilities

Present accessibility and maintenance issues

Would not accommodate the high number of bus riders and cyclists in this area

Construction allows for bike lanes to be raised and for bus stop islands to be placed next to the curb

Due to heavy bus activity and need for layovers, quick build bike lanes are not recommended

Construction is recommended between Plympton Street and Garden Street

## Recommendation: Full Construction