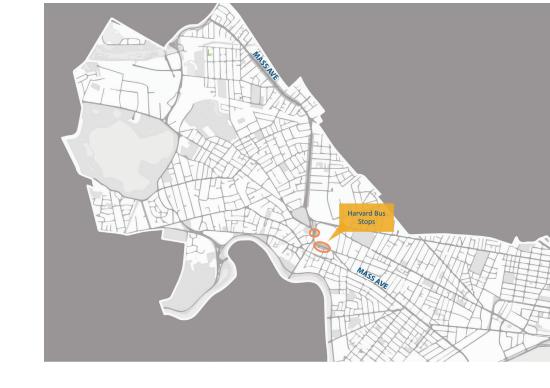

Due to heavy bus activity and need for layovers, quick build bike lanes are not recommended

Construction is recommended between Plympton Street and Garden Street

## Recommendation: Full Construction