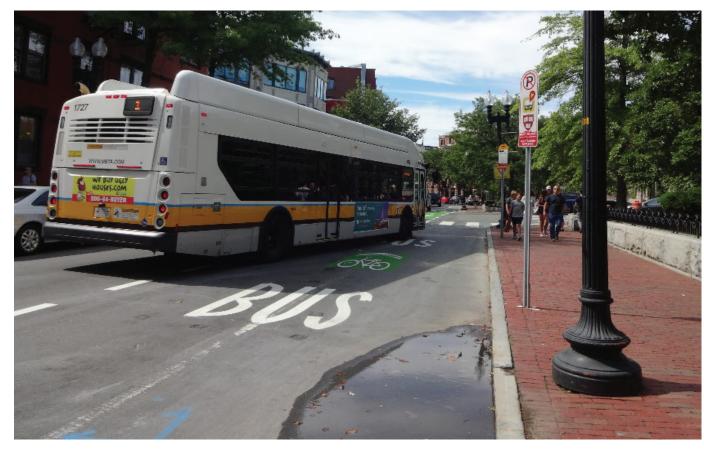

## Quick Build vs Construction

Quick build bike lanes use paint and flex posts to provide separation

Buses share space with bikes at bus stops

Temporary bus islands expand bus stop area past the curb

May conflict with utilities

Present accessibility and maintenance issues

Would not accommodate the high number of bus riders and cyclists in this area

Construction allows for bike lanes to be raised and for bus stop islands to be placed next to the curb