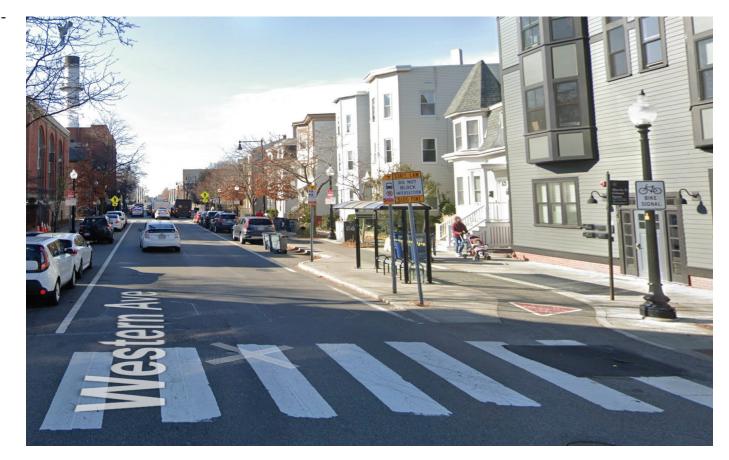

## Quick Build vs Construction

Quick build bike lanes use paint and flex posts to provide separation

Buses share space with bikes at bus stops

Temporary bus islands expand bus stop area past the curb

May conflict with utilities

Present accessibility and maintenance issues

Would not accommodate the high number of bus riders and cyclists in this area

Construction allows for bike lanes to be raised and for bus stop islands to be placed next to the curb