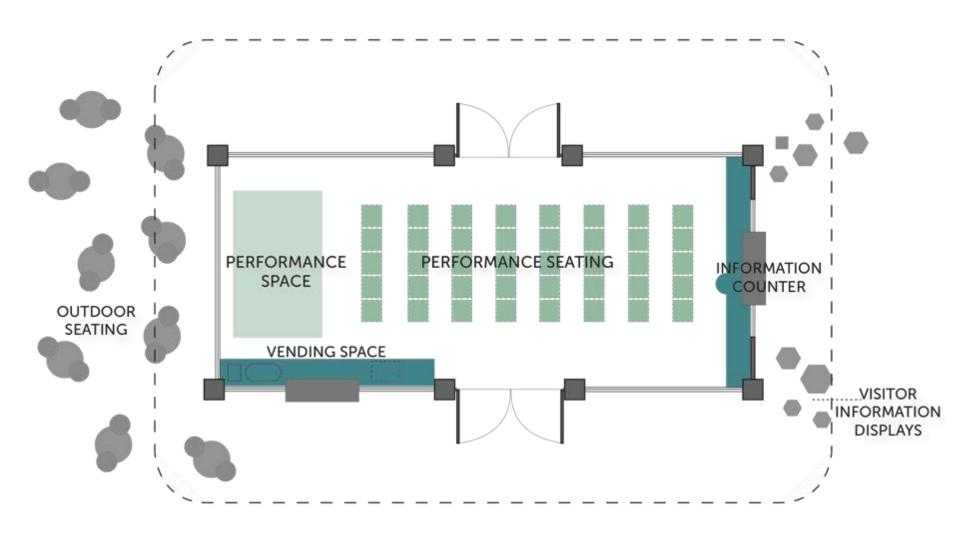

### **CAFÉ SEATING**







## **COFFEE & BAR**











THE NEW.STAND NEW YORK CITY

## KIOSK PROGRAMMING

#### PERFORMANCE SPACE







## PERFORMANCE SPACE

### COMMUNAL TABLE/ MEET-UP





## **READING ROOM**



### **NEWS & INFORMATION**















## **News Zipper**





## **Word Art**











## A PROGRAMMING SCHEDULE

**Weekday Morning**: Coffee, breakfast meetings

**Weekday Morning:** Fitness

Weekday Lunch: Outdoor lunch concert, games

Saturday Afternoon: Family activities

Friday Evening: Indoor/outdoor concerts

Sunday Afternoon: Art & Book Market, indoor

retail display



## **GARDEN**







## **SEATING**

















## **OUTDOOR GAMES**

















## **PERFORMANCES**









# Vending & Markets