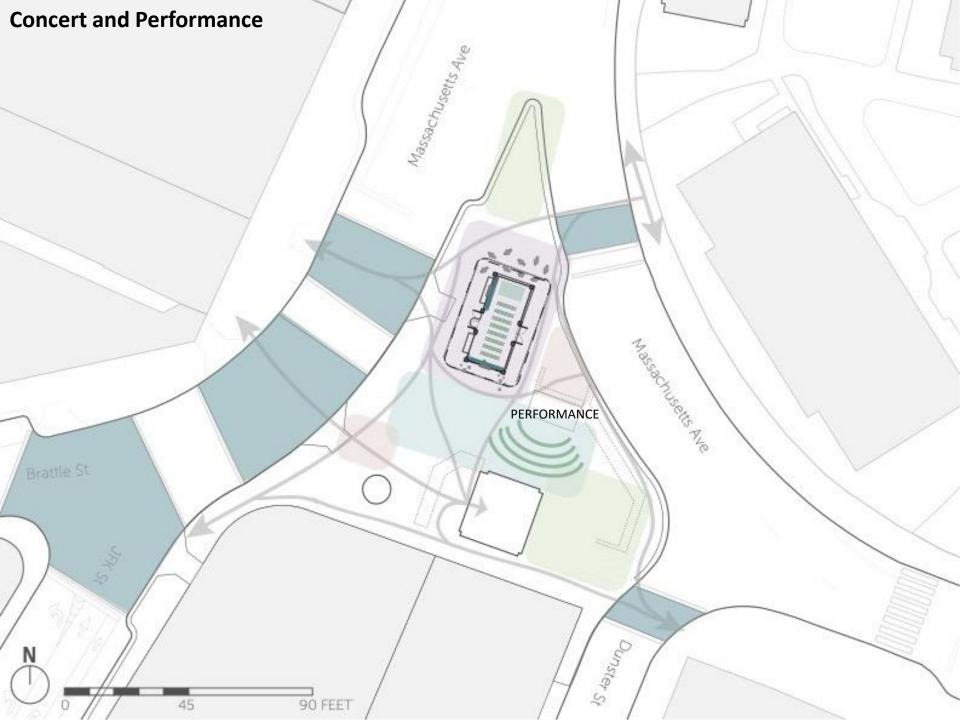

### **CAFÉ SEATING**







## **COFFEE & BAR**











THE NEW.STAND NEW YORK CITY

## KIOSK PROGRAMMING

#### PERFORMANCE SPACE







## PERFORMANCE SPACE

### COMMUNAL TABLE/ MEET-UP





## **READING ROOM**



### **NEWS & INFORMATION**















## **News Zipper**





## **Word Art**











## A PROGRAMMING SCHEDULE

**Weekday Morning**: Coffee, breakfast meetings

**Weekday Morning:** Fitness

Weekday Lunch: Outdoor lunch concert, games

Saturday Afternoon: Family activities

Friday Evening: Indoor/outdoor concerts

Sunday Afternoon: Art & Book Market, indoor

retail display



## **GARDEN**







## **SEATING**

















## **OUTDOOR GAMES**

















## **PERFORMANCES**









# Vending & Markets