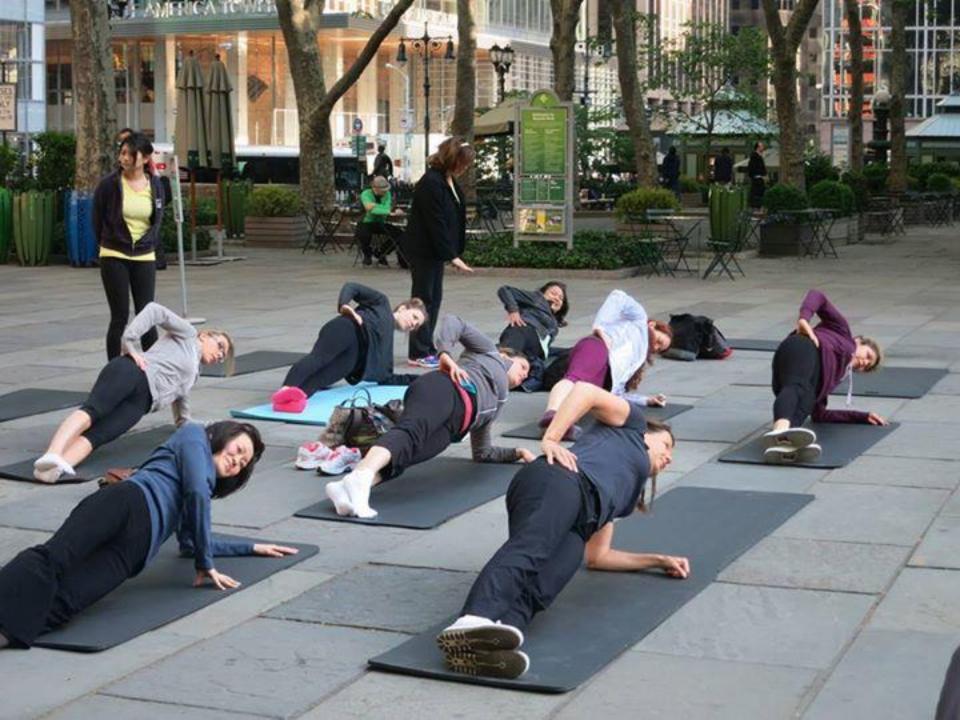

## A PROGRAMMING SCHEDULE

**Weekday Morning**: Coffee, breakfast meetings

**Weekday Morning:** Fitness

Weekday Lunch: Outdoor lunch concert, games

Saturday Afternoon: Family activities

Friday Evening: Indoor/outdoor concerts