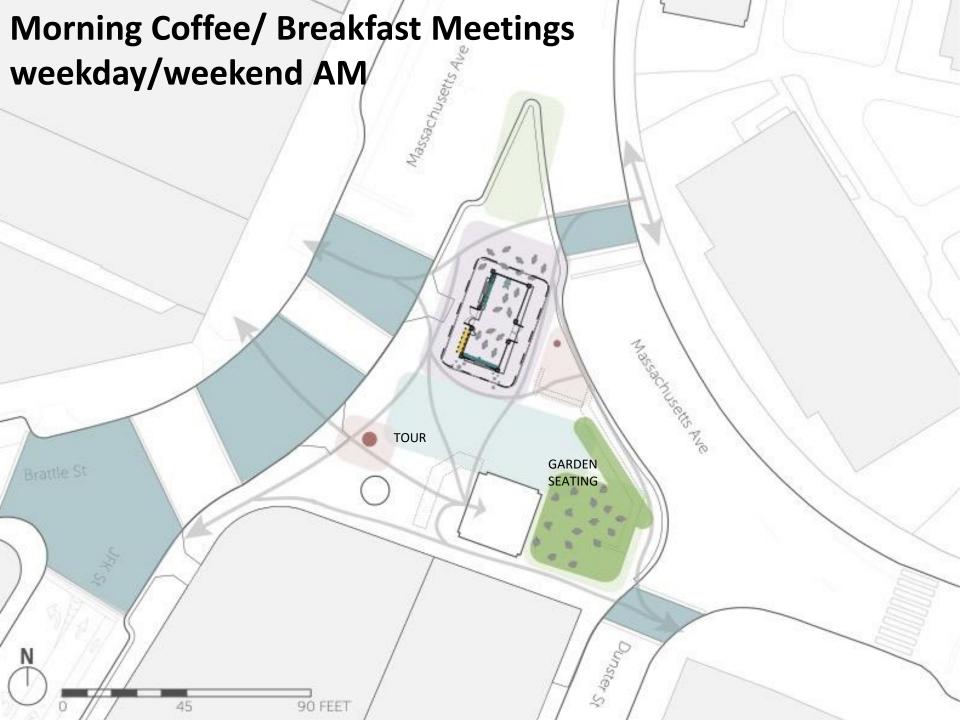

## A PROGRAMMING SCHEDULE

**Weekday Morning**: Coffee, breakfast meetings

**Weekday Morning:** Fitness

Weekday Lunch: Outdoor lunch concert, games

Saturday Afternoon: Family activities

Friday Evening: Indoor/outdoor concerts