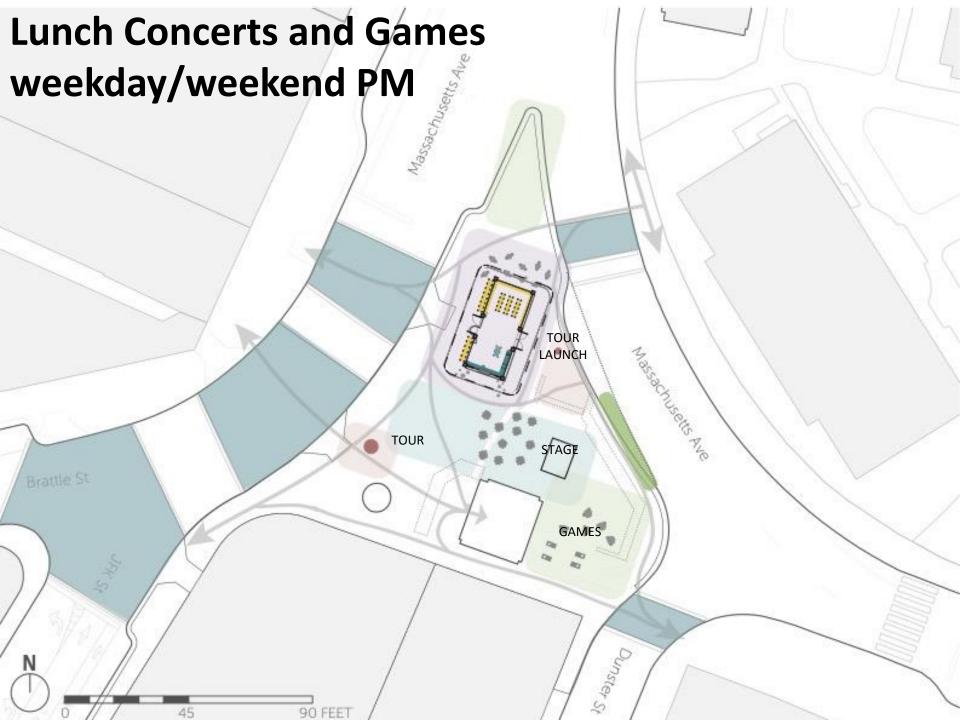

## A PROGRAMMING SCHEDULE

**Weekday Morning**: Coffee, breakfast meetings

**Weekday Morning:** Fitness

Weekday Lunch: Outdoor lunch concert, games

Saturday Afternoon: Family activities

Friday Evening: Indoor/outdoor concerts