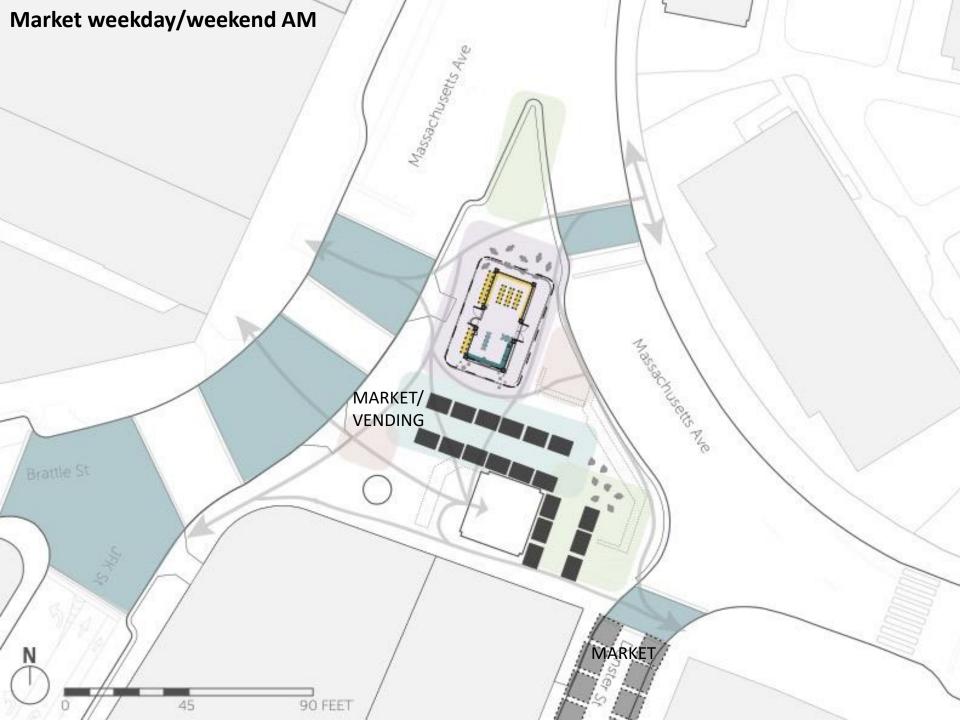

### **CAFÉ SEATING**







## **COFFEE & BAR**











THE NEW.STAND NEW YORK CITY

## KIOSK PROGRAMMING

#### PERFORMANCE SPACE







## PERFORMANCE SPACE

### COMMUNAL TABLE/ MEET-UP





## **READING ROOM**



### **NEWS & INFORMATION**















## **News Zipper**





## **Word Art**











## A PROGRAMMING SCHEDULE

**Weekday Morning**: Coffee, breakfast meetings

**Weekday Morning:** Fitness

Weekday Lunch: Outdoor lunch concert, games

Saturday Afternoon: Family activities

Friday Evening: Indoor/outdoor concerts

Sunday Afternoon: Art & Book Market, indoor

retail display



## **GARDEN**







## **SEATING**

















## **OUTDOOR GAMES**

















## **PERFORMANCES**









# Vending & Markets