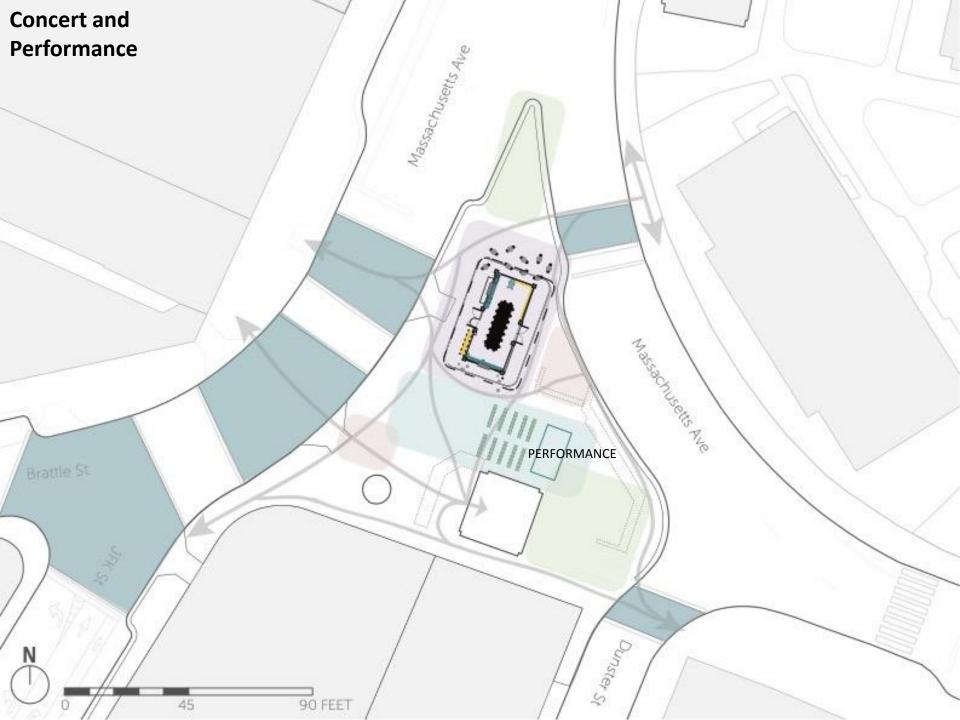

### **CAFÉ SEATING**







## **COFFEE & BAR**











THE NEW.STAND NEW YORK CITY

## KIOSK PROGRAMMING

#### PERFORMANCE SPACE







## PERFORMANCE SPACE

### COMMUNAL TABLE/ MEET-UP





## **READING ROOM**



### **NEWS & INFORMATION**















## **News Zipper**





## **Word Art**











## A PROGRAMMING SCHEDULE

**Weekday Morning**: Coffee, breakfast meetings

**Weekday Morning:** Fitness

Weekday Lunch: Outdoor lunch concert, games

Saturday Afternoon: Family activities

Friday Evening: Indoor/outdoor concerts

Sunday Afternoon: Art & Book Market, indoor

retail display



## **GARDEN**







## **SEATING**

















## **OUTDOOR GAMES**

















## **PERFORMANCES**









# Vending & Markets