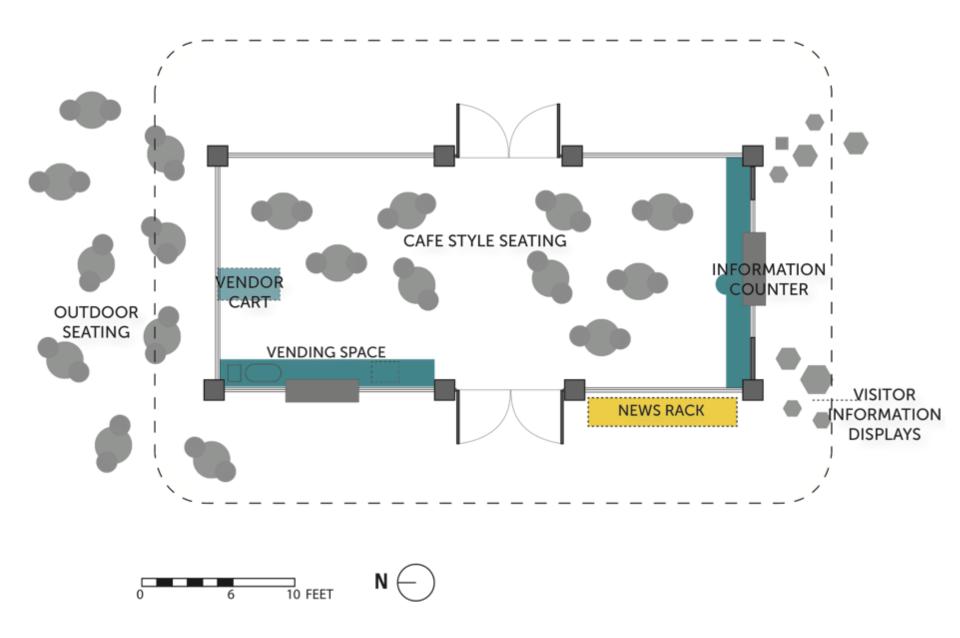

### **CAFÉ SEATING**







## **COFFEE & BAR**











THE NEW.STAND NEW YORK CITY

## KIOSK PROGRAMMING

#### PERFORMANCE SPACE







## PERFORMANCE SPACE

### COMMUNAL TABLE/ MEET-UP





## **READING ROOM**



### **NEWS & INFORMATION**















## **News Zipper**





## **Word Art**











## A PROGRAMMING SCHEDULE

**Weekday Morning**: Coffee, breakfast meetings

**Weekday Morning:** Fitness

Weekday Lunch: Outdoor lunch concert, games

Saturday Afternoon: Family activities

Friday Evening: Indoor/outdoor concerts

Sunday Afternoon: Art & Book Market, indoor

retail display



## **GARDEN**







## **SEATING**

















## **OUTDOOR GAMES**

















## **PERFORMANCES**









# Vending & Markets