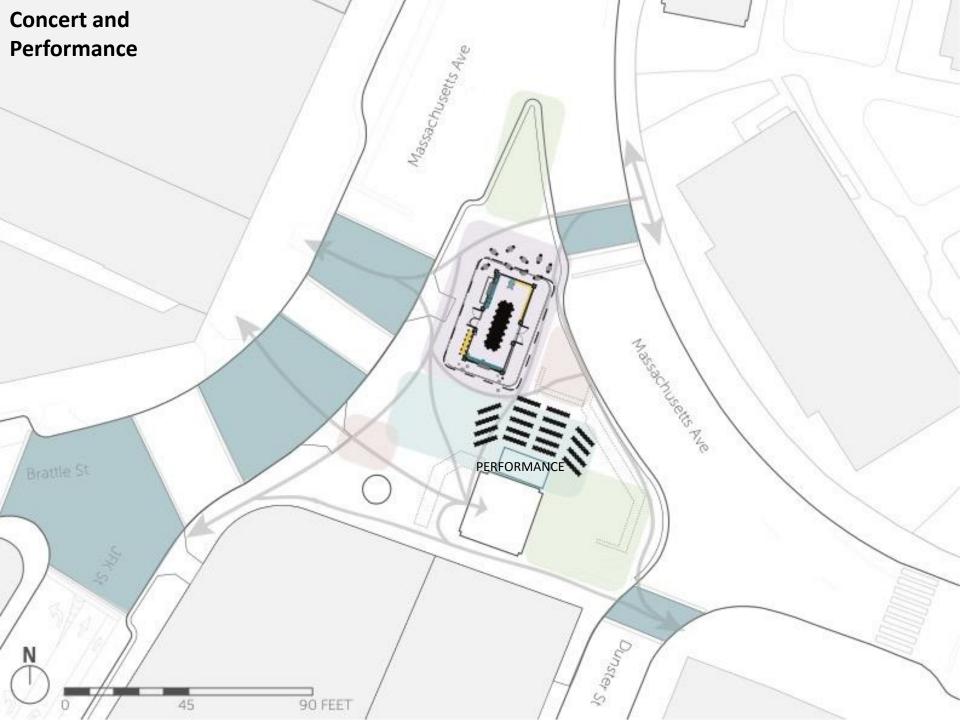

### **CAFÉ SEATING**







## **COFFEE & BAR**











THE NEW.STAND NEW YORK CITY

## KIOSK PROGRAMMING

#### PERFORMANCE SPACE







## PERFORMANCE SPACE

### COMMUNAL TABLE/ MEET-UP





## **READING ROOM**



### **NEWS & INFORMATION**















## **News Zipper**





## **Word Art**











## A PROGRAMMING SCHEDULE

**Weekday Morning**: Coffee, breakfast meetings

**Weekday Morning:** Fitness

Weekday Lunch: Outdoor lunch concert, games

Saturday Afternoon: Family activities

Friday Evening: Indoor/outdoor concerts

Sunday Afternoon: Art & Book Market, indoor

retail display



## **GARDEN**







## **SEATING**

















## **OUTDOOR GAMES**

















## **PERFORMANCES**









# Vending & Markets