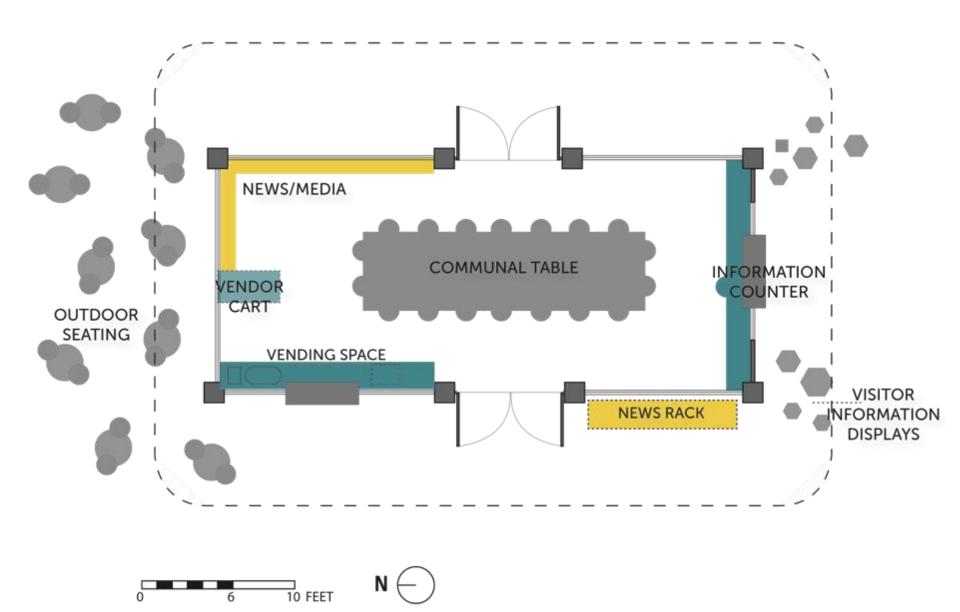

### **CAFÉ SEATING**







## **COFFEE & BAR**











THE NEW.STAND NEW YORK CITY

## KIOSK PROGRAMMING

#### PERFORMANCE SPACE







## PERFORMANCE SPACE

### COMMUNAL TABLE/ MEET-UP





## **READING ROOM**



### **NEWS & INFORMATION**















## **News Zipper**





## **Word Art**











## A PROGRAMMING SCHEDULE

**Weekday Morning**: Coffee, breakfast meetings

**Weekday Morning:** Fitness

Weekday Lunch: Outdoor lunch concert, games

Saturday Afternoon: Family activities

Friday Evening: Indoor/outdoor concerts

Sunday Afternoon: Art & Book Market, indoor

retail display



## **GARDEN**







## **SEATING**

















## **OUTDOOR GAMES**

















## **PERFORMANCES**









# Vending & Markets