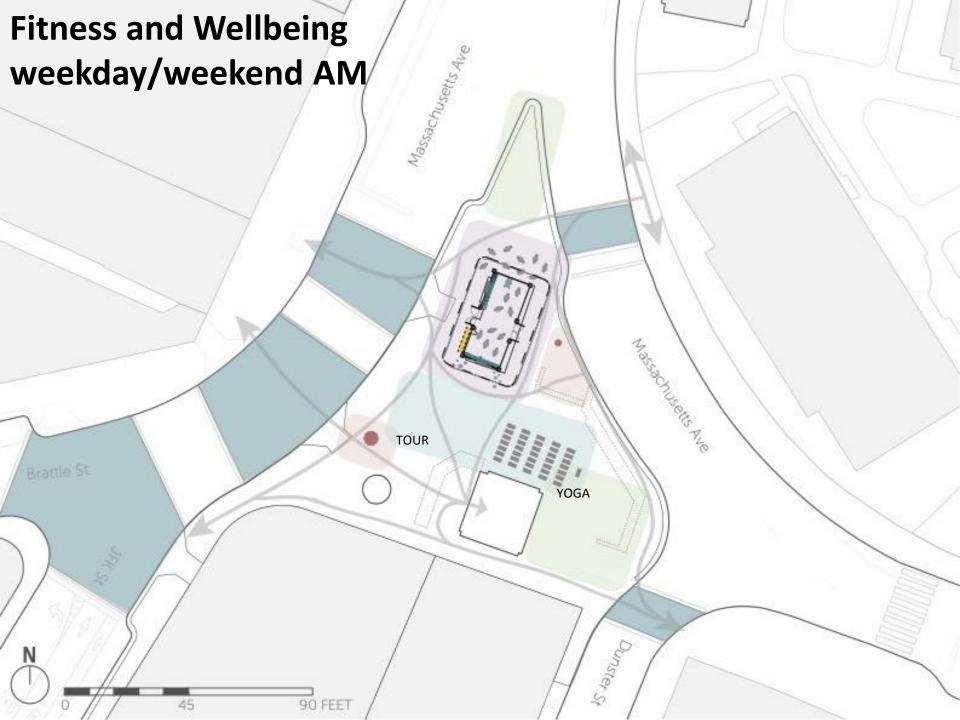

## A PROGRAMMING SCHEDULE

**Weekday Morning**: Coffee, breakfast meetings

**Weekday Morning:** Fitness

Weekday Lunch: Outdoor lunch concert, games

Saturday Afternoon: Family activities

Friday Evening: Indoor/outdoor concerts