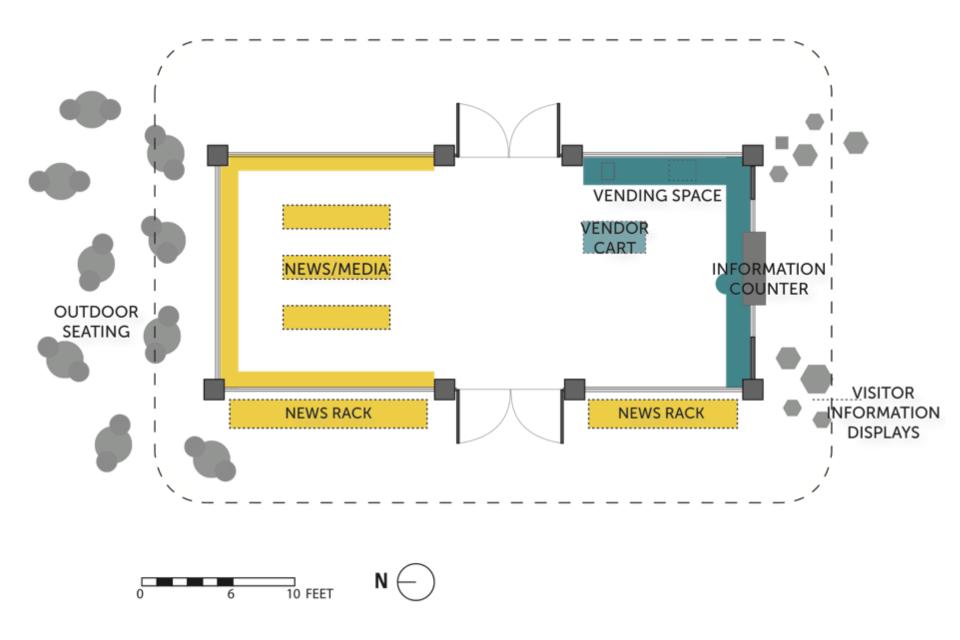

### **CAFÉ SEATING**







## **COFFEE & BAR**











THE NEW.STAND NEW YORK CITY

## KIOSK PROGRAMMING

#### PERFORMANCE SPACE







## PERFORMANCE SPACE

### COMMUNAL TABLE/ MEET-UP





## **READING ROOM**



### **NEWS & INFORMATION**















## **News Zipper**





## **Word Art**











## A PROGRAMMING SCHEDULE

**Weekday Morning**: Coffee, breakfast meetings

**Weekday Morning:** Fitness

Weekday Lunch: Outdoor lunch concert, games

Saturday Afternoon: Family activities

Friday Evening: Indoor/outdoor concerts

Sunday Afternoon: Art & Book Market, indoor

retail display



## **GARDEN**







## **SEATING**

















## **OUTDOOR GAMES**

















## **PERFORMANCES**









# Vending & Markets