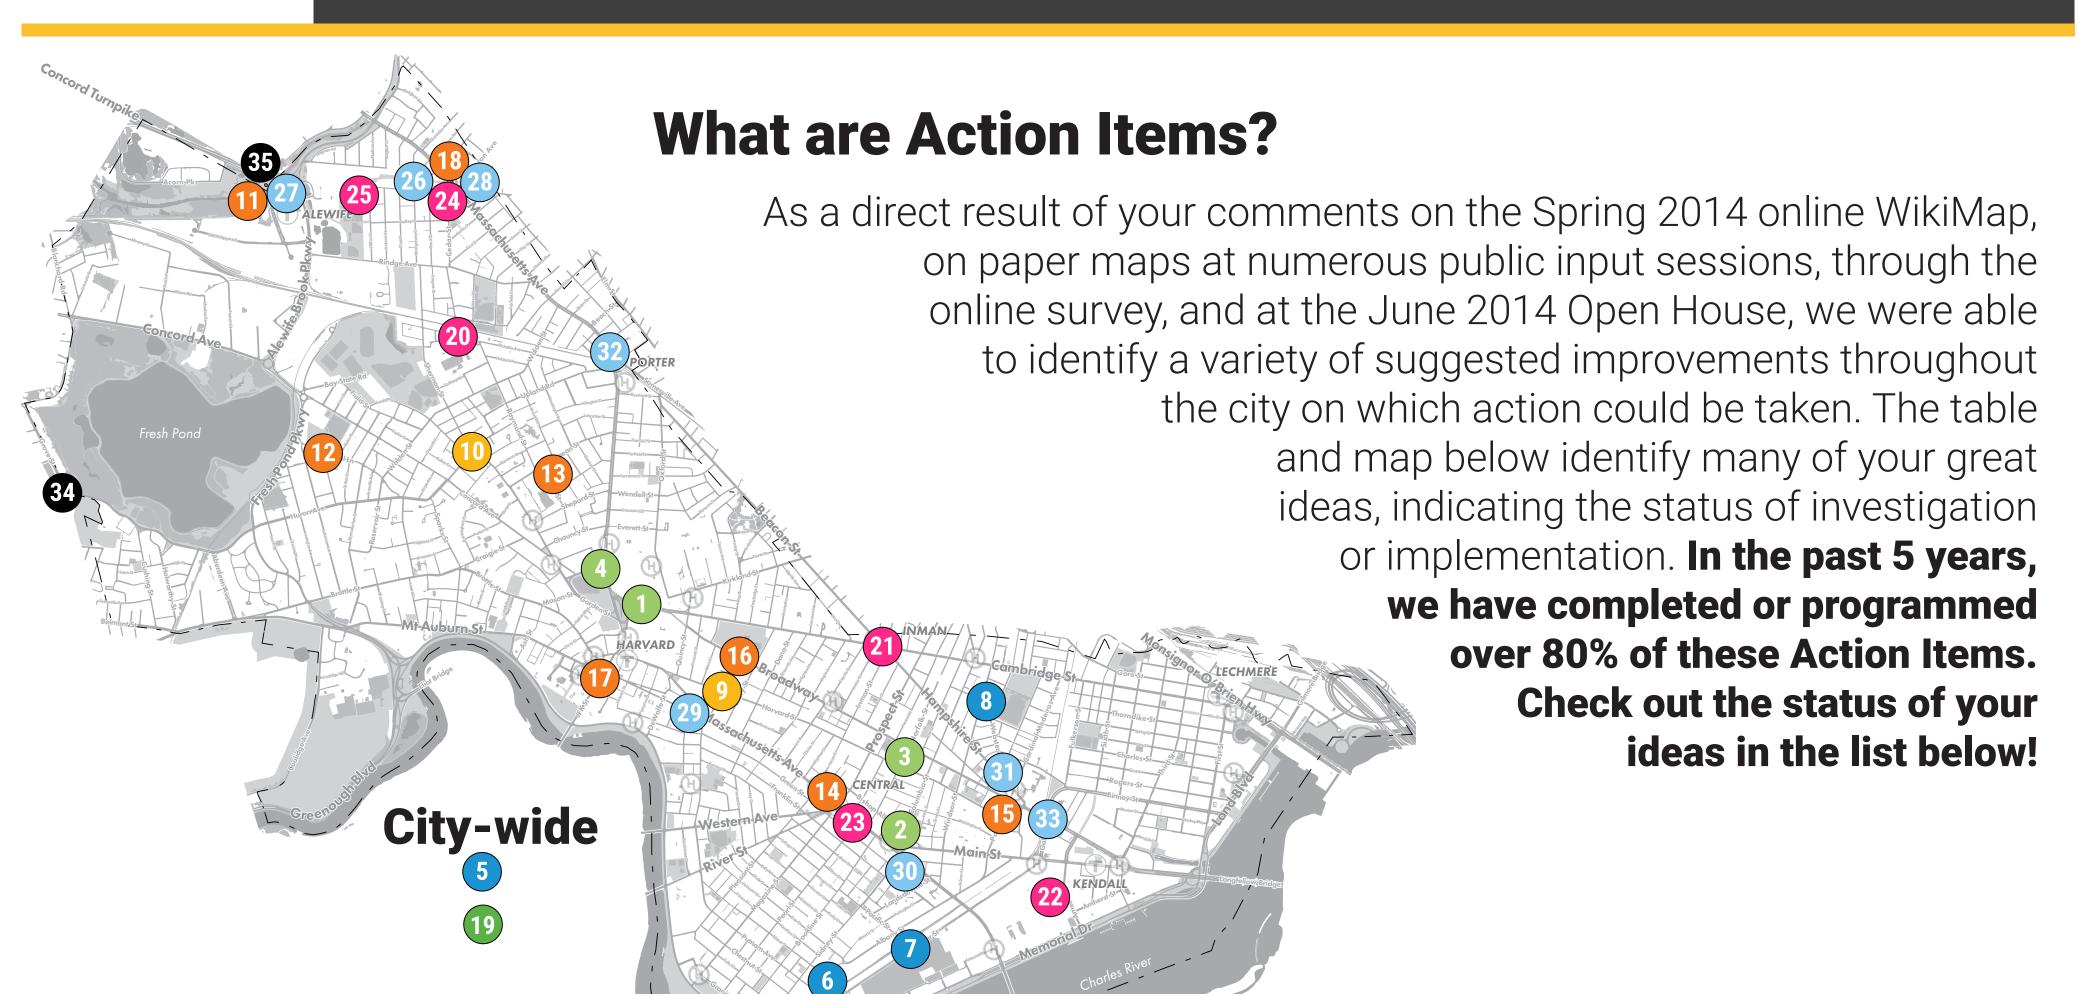

## 2015 ACTION ITEMS

| ID | CATEGORY                         | LOCATION                          | 2015STATUS                              | DESCRIPTION                                                                                                                                | 2019 UPDATE                                                                                                       |
|----|----------------------------------|-----------------------------------|-----------------------------------------|--------------------------------------------------------------------------------------------------------------------------------------------|-------------------------------------------------------------------------------------------------------------------|
| 1  | Signs, Markings                  | Mass Ave and Cambridge St         | Will Be Looked At                       | Signage to aid in merge coming out of tunnel from Mass Ave onto Cambridge St                                                               | Complete                                                                                                          |
| 2  | Signs, Markings                  | Main St and Columbia St           | Done                                    | Bike Box on Main St at Columbia St to facilitate turns toward Mass Ave                                                                     | Complete                                                                                                          |
| 3  | Signs, Markings                  | Norfolk St                        | Done                                    | Add double yellow line ot Norfok St contraflow lane                                                                                        | Complete                                                                                                          |
| 4  | Signs, Markings                  | Waterhouse St Contraflow          | Will Be Looked At                       | Better signage for Waterhouse St contraflow lane                                                                                           | Complete                                                                                                          |
| 5  | Construction, Paving             | Multiple                          | Sent to Public Works                    | Reported potholes and poor pavement conditions                                                                                             | Ongoing                                                                                                           |
| 6  | Construction, Paving             | Fort Washington Park              | Will Be Done                            | Pave access path to the at-grade railroad crossing                                                                                         | Complete                                                                                                          |
| 7  | Construction, Paving             | Vassar St and Pacific St          | Identify Funding and Who will Implement | Provide a pedestrian and bicycle crossing on Vassar St at the Pacific St railroad crossing to connect with eastbound Vassar St cycle track | Complete                                                                                                          |
| 8  | Construction, Paving             | Webster Ave and Lincoln St        | Will Be Done                            | Remove the intersection pavers at the intersection of Webster Ave and Lincoln St                                                           | Complete                                                                                                          |
| 9  | Signals                          | Trowbridge St at Harvard St       | *                                       | Add bike detection at Trowbridge St at Harvard St                                                                                          | Complete                                                                                                          |
| 10 | Signals                          | Huron Ave and Garden St           | *                                       | Bike detection at Huron Ave and Garden St                                                                                                  | Complete                                                                                                          |
| 11 | Bike Parking, Fix-its            | Alewife T Station                 | Will Be Looked At                       | Bicycle Fix-It Station at Alewife T                                                                                                        | Complete - on path at Russell Field                                                                               |
| 12 | Bike Parking, Fix-its            | Tobin School                      | Added to 2015 List                      | Bike Parking needed: Tobin School                                                                                                          | Complete - 26 racks (52 spaces) added                                                                             |
| 13 | Bike Parking, Fix-its            | Graham and Parks                  | Added to 2015 List                      | Bike Parking needed: Graham and Parks                                                                                                      | Ongoing, more planned for courtyard and outside entry                                                             |
| 14 | Bike Parking, Fix-its            | Mass Ave and Western Ave/River St | Added to 2015 List                      | Bike Parking needed: Mass Ave at Western Ave/River St                                                                                      | Complete/Ongoing - 64 spaces added in C2 area, 50 more to be added                                                |
| 15 | Bike Parking, Fix-its            | Broadway at Portland St           | Added to 2015 List                      | Bike Parking needed: Broadway at Portland St                                                                                               | Complete                                                                                                          |
| 16 | Bike Parking, Fix-its            | Main Library                      | Added to 2015 List                      | Bike Parking needed: Main Library                                                                                                          | Complete                                                                                                          |
| 17 | Bike Parking, Fix-its            | Galleria                          | Done                                    | Bike Parking needed: Galleria                                                                                                              | Complete                                                                                                          |
| 18 | Bike Parking, Fix-its            | Mass Ave and Cedar St             | Will Be Looked At                       | Bike Parking needed: Mass Ave and Cedar St                                                                                                 | Ongoing                                                                                                           |
| 19 | Bike Share<br>(Hubway/Bluebikes) | Multiple                          | Will Be Looked At                       | All bike share suggestions recorded for consideration                                                                                      | Ongoing - many identified locations installed, more to come in 2019                                               |
| 20 | Longer Term Potential            | Bolton St and Walden Square Rd    | Determining Public<br>Easements         | Pave an existing gravel path between Bolton St and Walden Square Rd                                                                        | On list for future action                                                                                         |
| 21 | Longer Term Potential            | Inman Square                      | Major Planning Study<br>Underway        | Several comments about signal improvements at Inman Square                                                                                 | Interim signal changes & pavement markings complete; Major reconstruction designed, construction underway in 2019 |
| 22 | Longer Term Potential            | Ames St                           | Planning Stages                         | Remove the existing curb extensions on Ames Street to continue the cycle track to the south                                                | Complete                                                                                                          |
| 23 | Longer Term Potential            | Mass Ave and Western Ave          | Planning Stages                         | Intersection improvements on Mass Ave to connect bicyclists to the Western Avenue cycle track                                              | Pavement markings improved. Full reconstruction expected as part of River Street project FY21+                    |
| 24 | Longer Term Potential            | Alewife Linear Park and Mass Ave  | Evaluation                              | Add signage and /or bike boxes at Alewife Linear Park and Mass Ave indicating how to transition from path to road                          | New crossing and bike signal complete                                                                             |
| 25 | Longer Term Potential            | Russell Field                     | Done by others?                         | Improvements to paths around and through Russell Field                                                                                     | Complete                                                                                                          |
| 26 | Need More Evaluation             | Linear Path at Westley Ave        | Evaluation                              | Provide connection to Linear Path at the end of Westley Ave                                                                                | Possible with future upgrade to Linear Path, will be evaluated                                                    |
| 27 | Need More Evaluation             | Alewife T Station Access Road     | Evaluation                              | Convert wide sidewalk to cycle track and pedestrian path on Alewife T Station Access<br>Road                                               | Longer term project with reconstruction of Steel Place                                                            |
| 28 | Need More Evaluation             | Linear Path, Mass Ave, Cedar St   | Planning Stages                         | Provide direction on how bicyclist's should cross at the intersection of Linear Path/Mass Ave/Cedar Street                                 | Signal changes and pavement markings completed                                                                    |
| 29 | Need More Evaluation             | Mass Ave and Putnam St            | Evaluation                              | Bicyclists traveling westbound on Mass Ave would like to be able to turn left onto Putnam St                                               | Noted                                                                                                             |
| 30 | Need More Evaluation             | Sidney St, Mass Ave, Main St      | Evaluation                              | Allow bicyclists traveling northbound on Sidney St to cross Mass Ave onto Main St                                                          | Noted for future signal changes                                                                                   |
| 31 | Need More Evaluation             | Webster Ave and Hampshire St      | Evaluation                              | Improve visibility for turns from Webster Ave to Hampshire St                                                                              | Will be addressed with Webster Street reconstruction FY20                                                         |
| 32 | Need More Evaluation             | Mass Ave and Somerville Ave       | Evaluation                              | Improved signal timing at Mass Ave and Somerville Ave                                                                                      | Complete                                                                                                          |
| 33 | Need More Evaluation             | Galileo and Broadway              | Evaluation                              | Bike box for left turns from Galileo (N Bound) to Broadway                                                                                 | Signal improvements made; intersection has been partially reconstructed with protection for cyclists              |
| 34 | Not Anticipated to Advance       | Grove St and Huron Ave            | Outside Limits**                        | Add intersection treatment for bicyclists turning left from Grove St to Huron Ave                                                          | N/A                                                                                                               |
| 35 | Not Anticipated to Advance       | Minuteman Path and Discovery Park | Outside Limits**                        | Add crosswalk and curb ramp from Minuteman path to Discovery Park path, It appears                                                         | N/A                                                                                                               |