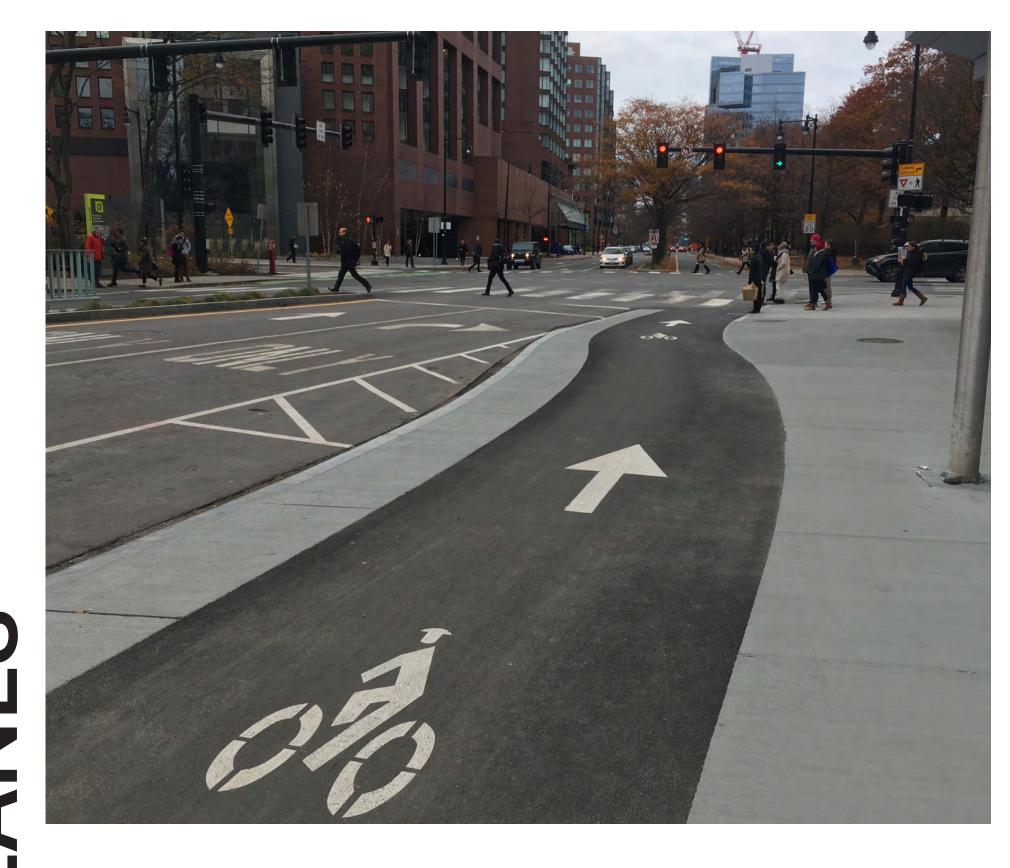

## CAMBRIDGE 2018 BIKE PROJECTS

Kittie Knox Bike Path

Main St and Third St around One Broadway

Cambridgepark Drive eastbound

Ames St from Broadway to Main St

Garden St westbound from Concord Ave to Huron Ave

Garden St from Concord Ave to Huron Ave