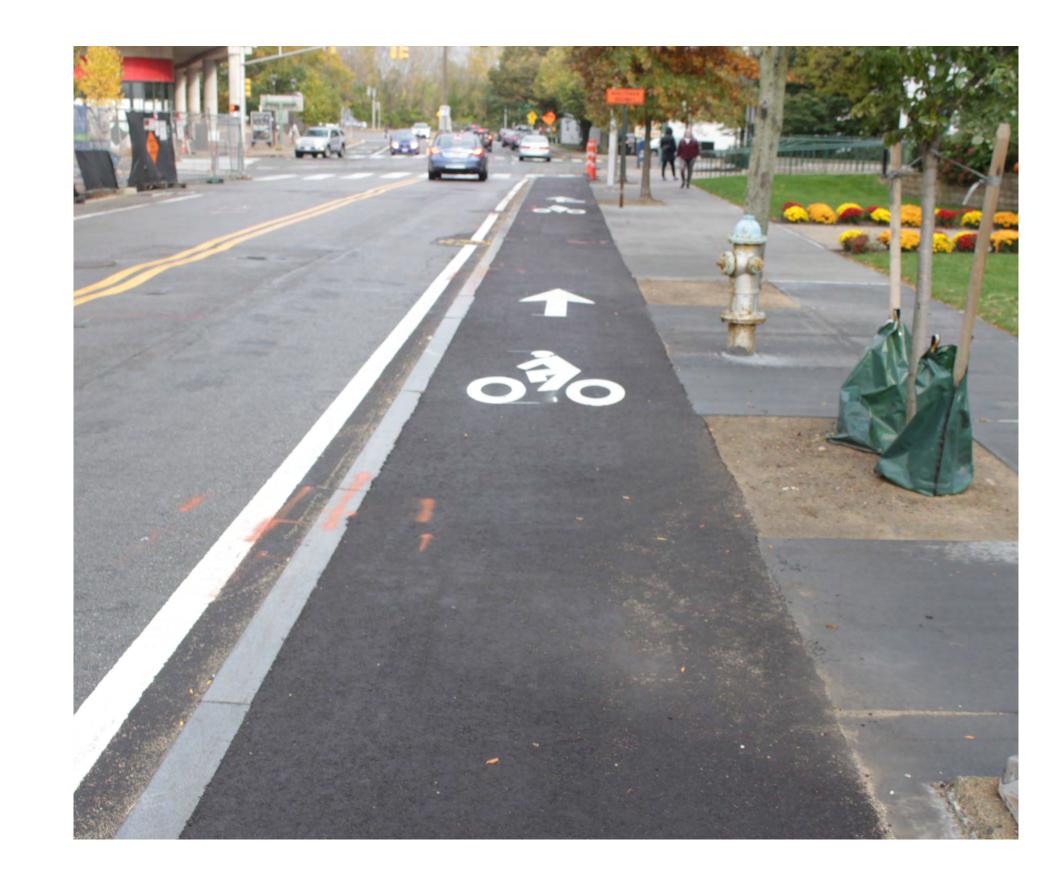

Mass Ave westbound from Bigelow St to Lee St

Mt. Auburn St westbound from Brattle St to Belmont St

Belmont St northbound from Mt Auburn St to Belmont Line

Cameron Ave northbound from Mass Ave to Somerville Line