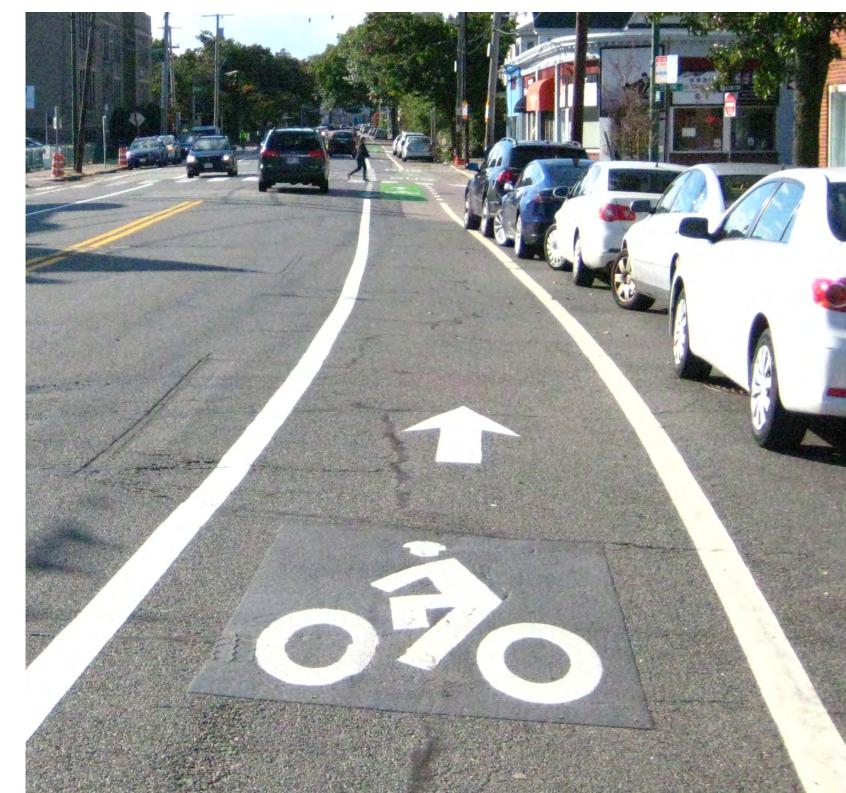

Mt Auburn St eastbound & westbound from Belmont St to Coolidge Ave

Mass Ave between Beech St and **Alewife Brook Pkwy** 

Hampshire St @ Portland St/Cardinal Broadway @ Technology Square **Medeiros Ave** 