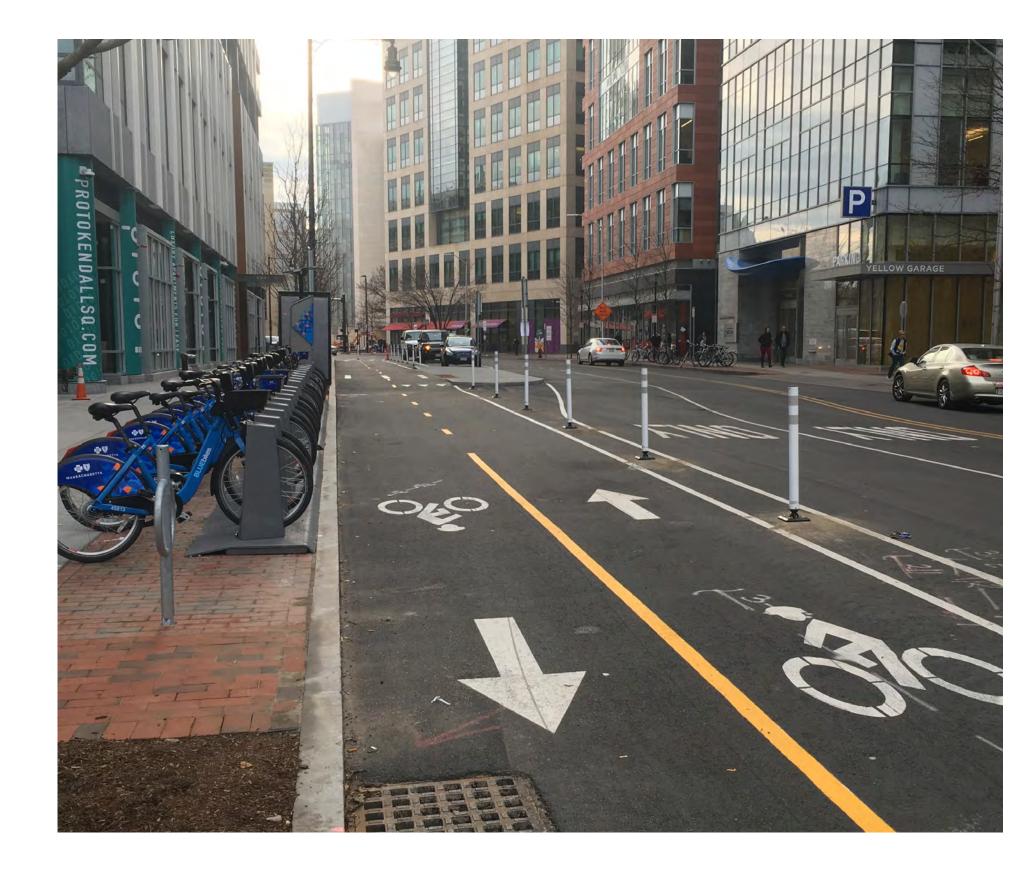

Mt Auburn St eastbound & westbound from Belmont St to Coolidge Ave

Mass Ave between Beech St and **Alewife Brook Pkwy** 

Hampshire St @ Portland St/Cardinal Broadway @ Technology Square **Medeiros Ave** 