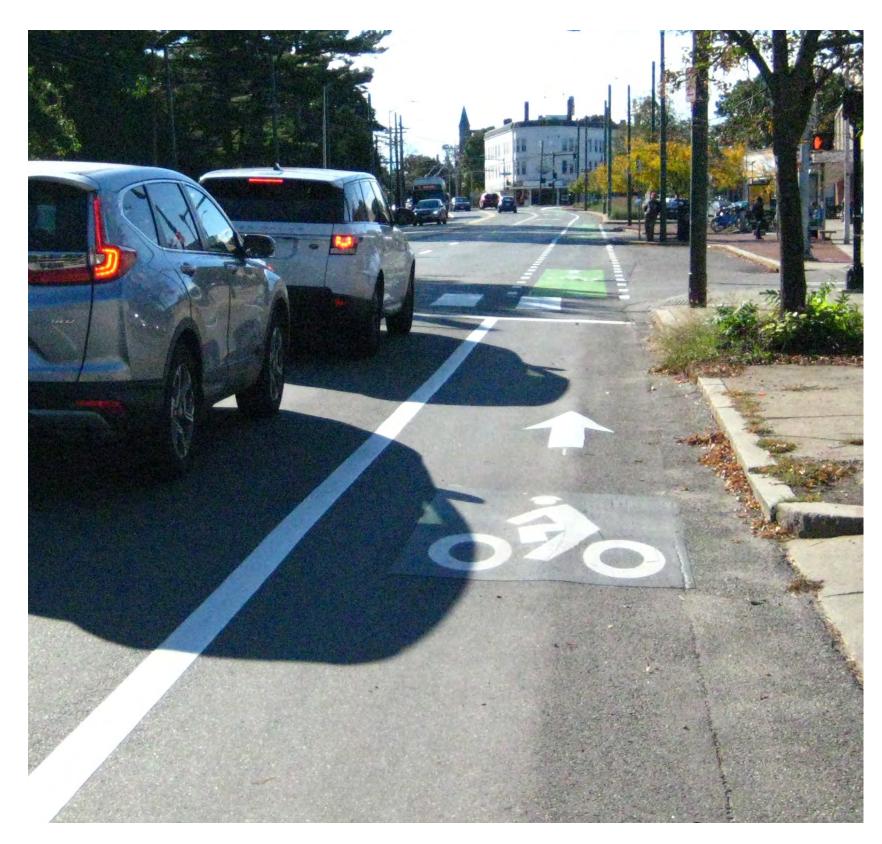

## CAMBRIDGE 2018 BIKE PROJECTS

Garden St eastbound from Huron Ave to Concord Ave

Brattle St from Craigie St to Mason St Fulkerson St from Charles St to

**Binney St** 

Inman St from Hampshire St to Broadway