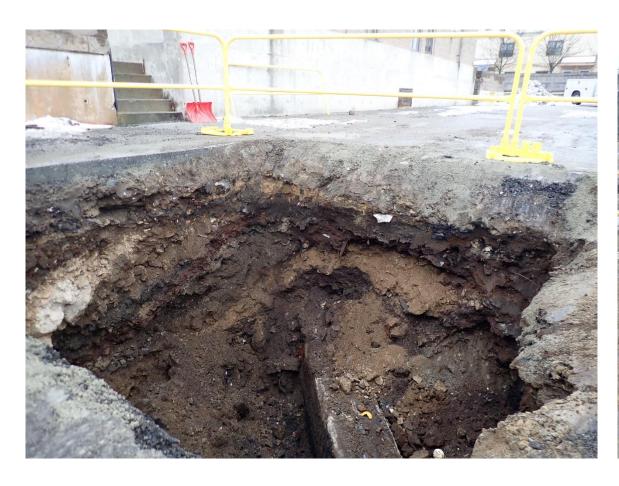

units
- Outside overhead gantry pantograph and plug in chargers inside the garage for 32 Buses
- 2 pad mounted transformers, low and medium switch gears
- Municipal utility connections
- Pavement resurfacing with ADA parking spaces
- Mobile generator, diesel dispenser, electrical upgrades for lighting, camera surveillance, IT room upgrades
- Fire protection upgrade and new suppression systems

#### Project Schedule



### **Project Location**





2375 Massachusetts, North Cambridge Ave

Bus Facility Entrance – Massachusetts Ave

#### Project Overview – Before and After





Former Overhead Catenary Bus Facility

New Battery Electric Outdoor Charging Facility

#### Construction Progress – Overhead Catenary Pole Removal





#### Construction Progress – Underground Exploratory Activities





### Construction Progress – Utility Connections







#### Construction Progress – Overhead Gantry Drill Shaft







Draft for Discussion & Policy Purposes Only

#### Construction Progress - Gantry Drill Shaft Completion



#### Project New Proposed Conditions





Front view of bus charging stations

Rear view of bus charging stations

### North Cambridge Project Questions?

## THANK YOU!