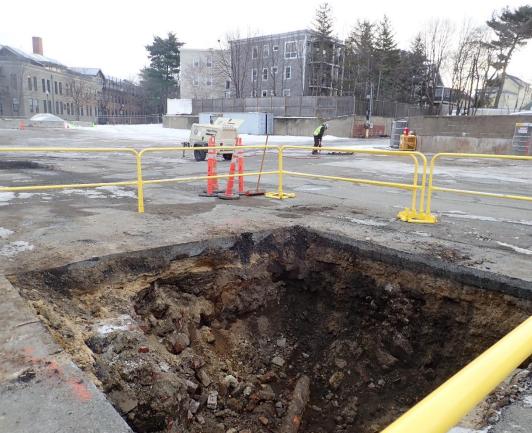

nits
- Outside overhead gantry pantograph and plug in chargers inside the garage for 32 Buses
- 2 pad mounted transformers, low and medium switch gears
- Municipal utility connections
- Pavement resurfacing with ADA parking spaces
- Mobile generator, diesel dispenser, electrical upgrades for lighting, camera surveillance, IT room upgrades
- Fire protection upgrade and new suppression systems

#### Project Schedule



### **Project Location**





2375 Massachusetts, North Cambridge Ave

Bus Facility Entrance – Massachusetts Ave

#### Project Overview – Before and After





Former Overhead Catenary Bus Facility

New Battery Electric Outdoor Charging Facility

#### Construction Progress – Overhead Catenary Pole Removal





#### Construction Progress – Underground Exploratory Activities





### Construction Progress – Utility Connections







#### Construction Progress – Overhead Gantry Drill Shaft







Draft for Discussion & Policy Purposes Only

#### Construction Progress - Gantry Drill Shaft Completion



#### Project New Proposed Conditions





Front view of bus charging stations

Rear view of bus charging stations

### North Cambridge Project Questions?

## THANK YOU!