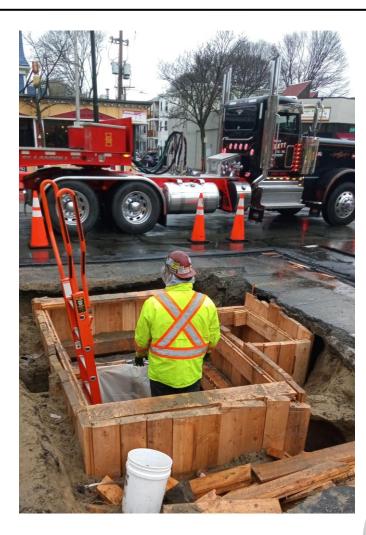

hargers inside the garage for 32 Buses
- 2 pad mounted transformers, low and medium switch gears
- Municipal utility connections
- Pavement resurfacing with ADA parking spaces
- Mobile generator, diesel dispenser, electrical upgrades for lighting, camera surveillance, IT room upgrades
- Fire protection upgrade and new suppression systems

#### Project Schedule



### **Project Location**





2375 Massachusetts, North Cambridge Ave

Bus Facility Entrance – Massachusetts Ave

#### Project Overview – Before and After





Former Overhead Catenary Bus Facility

New Battery Electric Outdoor Charging Facility

#### Construction Progress – Overhead Catenary Pole Removal





#### Construction Progress – Underground Exploratory Activities





### Construction Progress – Utility Connections







#### Construction Progress – Overhead Gantry Drill Shaft







Draft for Discussion & Policy Purposes Only

#### Construction Progress - Gantry Drill Shaft Completion



#### Project New Proposed Conditions





Front view of bus charging stations

Rear view of bus charging stations

### North Cambridge Project Questions?

## THANK YOU!