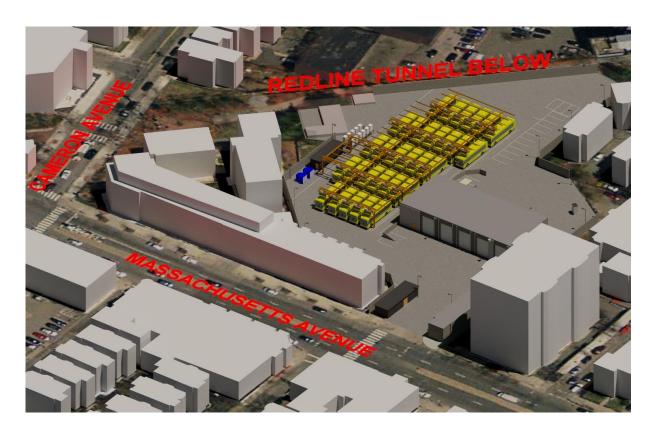

### **Project Location**

2375 Massachusetts, North Cambridge Ave

Bus Facility Entrance – Massachusetts Ave

#### Project Overview – Before and After

Former Overhead Catenary Bus Facility

New Battery Electric Outdoor Charging Facility