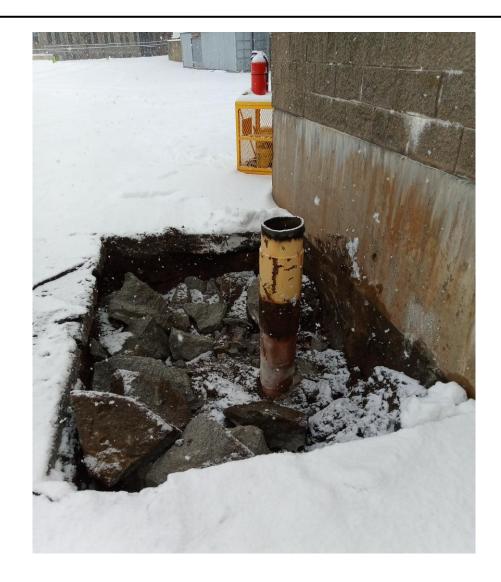

ject Scope Review

- Installation of 11 battery electric bus charging units
- Outside overhead gantry pantograph and plug in chargers inside the garage for 32 Buses
- 2 pad mounted transformers, low and medium switch gears
- Municipal utility connections
- Pavement resurfacing with ADA parking spaces
- Mobile generator, diesel dispenser, electrical upgrades for lighting, camera surveillance, IT room upgrades
- Fire protection upgrade and new suppression systems

#### Project Schedule



### **Project Location**





2375 Massachusetts, North Cambridge Ave

Bus Facility Entrance – Massachusetts Ave

#### Project Overview – Before and After





Former Overhead Catenary Bus Facility

New Battery Electric Outdoor Charging Facility

#### Construction Progress – Overhead Catenary Pole Removal





#### Construction Progress – Underground Exploratory Activities





### Construction Progress – Utility Connections







#### Construction Progress – Overhead Gantry Drill Shaft







Draft for Discussion & Policy Purposes Only

#### Construction Progress - Gantry Drill Shaft Completion



#### Project New Proposed Conditions





Front view of bus charging stations

Rear view of bus charging stations

### North Cambridge Project Questions?

## THANK YOU!