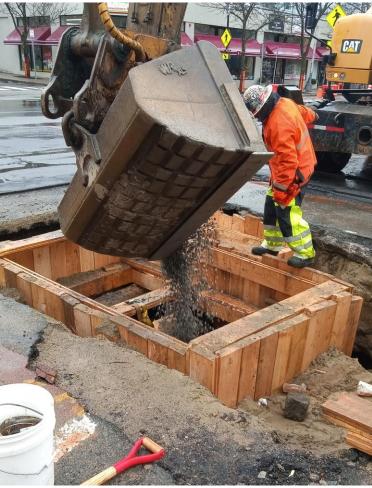

#### Construction Progress – Overhead Gantry Drill Shaft

Draft for Discussion & Policy Purposes Only