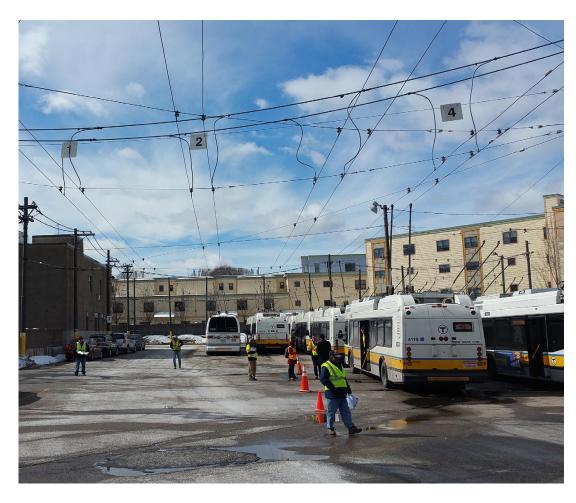

t Manager

#### **Project Contractor**

- J.F. White
- Awarded \$27.3M construction contract on 11/20/2023

#### **Project Engineer**

• WSP



#### Project Scope Review

- Installation of 11 battery electric bus charging units
- Outside overhead gantry pantograph and plug in chargers inside the garage for 32 Buses
- 2 pad mounted transformers, low and medium switch gears
- Municipal utility connections
- Pavement resurfacing with ADA parking spaces
- Mobile generator, diesel dispenser, electrical upgrades for lighting, camera surveillance, IT room upgrades
- Fire protection upgrade and new suppression systems

#### Project Schedule



### **Project Location**





2375 Massachusetts, North Cambridge Ave

Bus Facility Entrance – Massachusetts Ave

#### Project Overview – Before and After





Former Overhead Catenary Bus Facility

New Battery Electric Outdoor Charging Facility

#### Construction Progress – Overhead Catenary Pole Removal





#### Construction Progress – Underground Exploratory Activities





### Construction Progress – Utility Connections







#### Construction Progress – Overhead Gantry Drill Shaft







Draft for Discussion & Policy Purposes Only

#### Construction Progress - Gantry Drill Shaft Completion



#### Project New Proposed Conditions





Front view of bus charging stations

Rear view of bus charging stations

### North Cambridge Project Questions?

## THANK YOU!