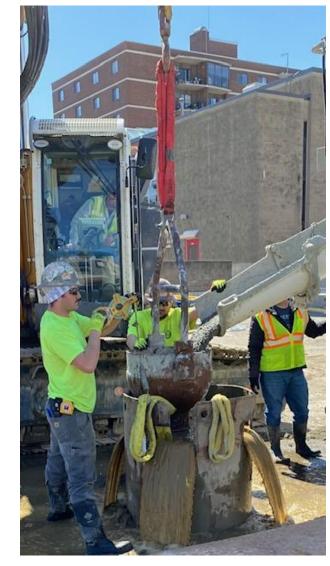

ers, low and medium switch gears
- Municipal utility connections
- Pavement resurfacing with ADA parking spaces
- Mobile generator, diesel dispenser, electrical upgrades for lighting, camera surveillance, IT room upgrades
- Fire protection upgrade and new suppression systems

#### Project Schedule



### **Project Location**





2375 Massachusetts, North Cambridge Ave

Bus Facility Entrance – Massachusetts Ave

#### Project Overview – Before and After





Former Overhead Catenary Bus Facility

New Battery Electric Outdoor Charging Facility

#### Construction Progress – Overhead Catenary Pole Removal





#### Construction Progress – Underground Exploratory Activities





### Construction Progress – Utility Connections







#### Construction Progress – Overhead Gantry Drill Shaft







Draft for Discussion & Policy Purposes Only

#### Construction Progress - Gantry Drill Shaft Completion



#### Project New Proposed Conditions





Front view of bus charging stations

Rear view of bus charging stations

### North Cambridge Project Questions?

## THANK YOU!