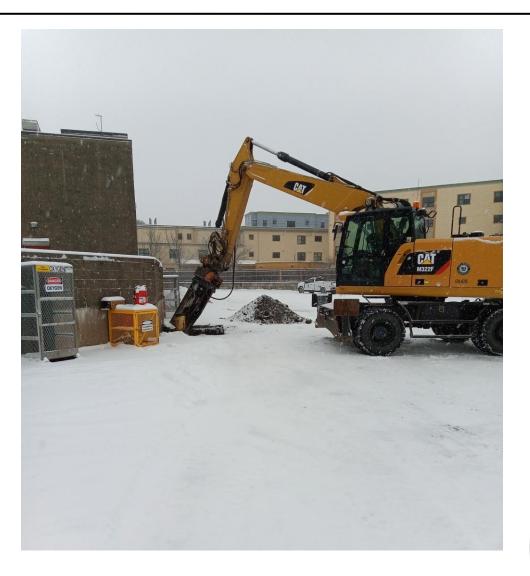

#### Construction Progress – Overhead Gantry Drill Shaft

Draft for Discussion & Policy Purposes Only

#### Construction Progress - Gantry Drill Shaft Completion