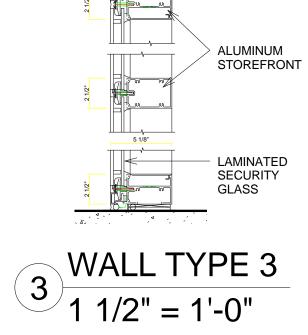

|                         |                    |                      | Ro                 | oom Finish Schedule |           |                   |     |
|-------------------------|--------------------|----------------------|--------------------|---------------------|-----------|-------------------|-----|
| Name                    | Floor Finish       | Floor Base<br>Finish | e<br>Wall Material | Wall Finish         | Ceiling   | Ceiling<br>Finish |     |
| SECURITY                | Resilient Tile     | Rubber               | GWB                | Painted             | ACT       | White             |     |
| MANAGER                 | Resilient Tile     | Rubber               | GWB                | Painted             | ACT       | White             |     |
| STAFF TOILET            | Porcelain Tile     | Tile                 | GWB                | Painted             | ACT       | White             |     |
| VAULT                   | Resilient Tile     | Rubber               | GWB/ Cement Board  | Painted             | ACT       | White             | GW  |
| CONFERENCE ROOM         | Ceramic Tile       | Tile                 | GWB                | Painted             | ACT       | White             |     |
| HC TOILET               | Porcelain Tile     | Tile                 | GWB                | Painted             | ACT       | White             |     |
| RESTROOM                | Porcelain Tile     | Tile                 | GWB                | Painted             | ACT       | White             |     |
| JANITOR                 | Resilient Tile     | Rubber               | GWB                | Painted             | ACT       | White             |     |
| CORRIDOR                | Resilient Tile     | Rubber               | GWB                | Painted             | ACT       | White             |     |
| SMELLING/ HAND-HOLDING  | Marathon flooring  | Tile                 | GWB                | Painted             | ACT       | White             |     |
| STORAGE                 | Resilient Tile     | Rubber               | GWB                | Painted             | ACT       | White             |     |
| BREAKROOM               | Resilient Tile     | Rubber               | GWB                | Painted             | ACT       | White             |     |
| RECEIVING               | Resilient Tile     | Rubber               | GWB                | Painted             | ACT       | White             |     |
| DRINKING FOUNTAIN/CORR. | Ceramic Tile       | Tile                 | GWB                | Painted             | ACT       | White             |     |
| VESTIBULE               | Ceramic Tile       | Tile                 | GWB                | Painted             | ACT       | White             | Wal |
| PRE-ORDER PICKUP        | Marathon flooring  | Tile                 | GWB                | Painted             | ACT       | White             |     |
| RECEPTION/ HELP/SIGN-UP | Marathon flooring  | Tile                 | Storefront         | Privacy film        | ACT       | White             |     |
| FULFILLMENT             | Marathon flooring  | Tile                 | GWB                | Painted             | Suspended | White             |     |
| POINT OF SALES          | Marathon flooring  | Tile                 | GWB                | Painted             | Suspended | White             |     |
| HEAD END                | Resilient Tile     | Tile                 | GWB                | Painted             | GWB       | Painted           |     |
| DISPENSARY SALES AREA   | Ceramic Tile       | Tile                 | GWB                | Painted             | Open      | Black             | Mat |
| BASEMENT STAIR          | Existing to remain | ETR                  | ETR                | ETR                 | ETR       | ETR               |     |

WB + 3/4" Cement board and 16 GA steel mesh. See Wall Type 2 Valk off mat, privacy film

Comments