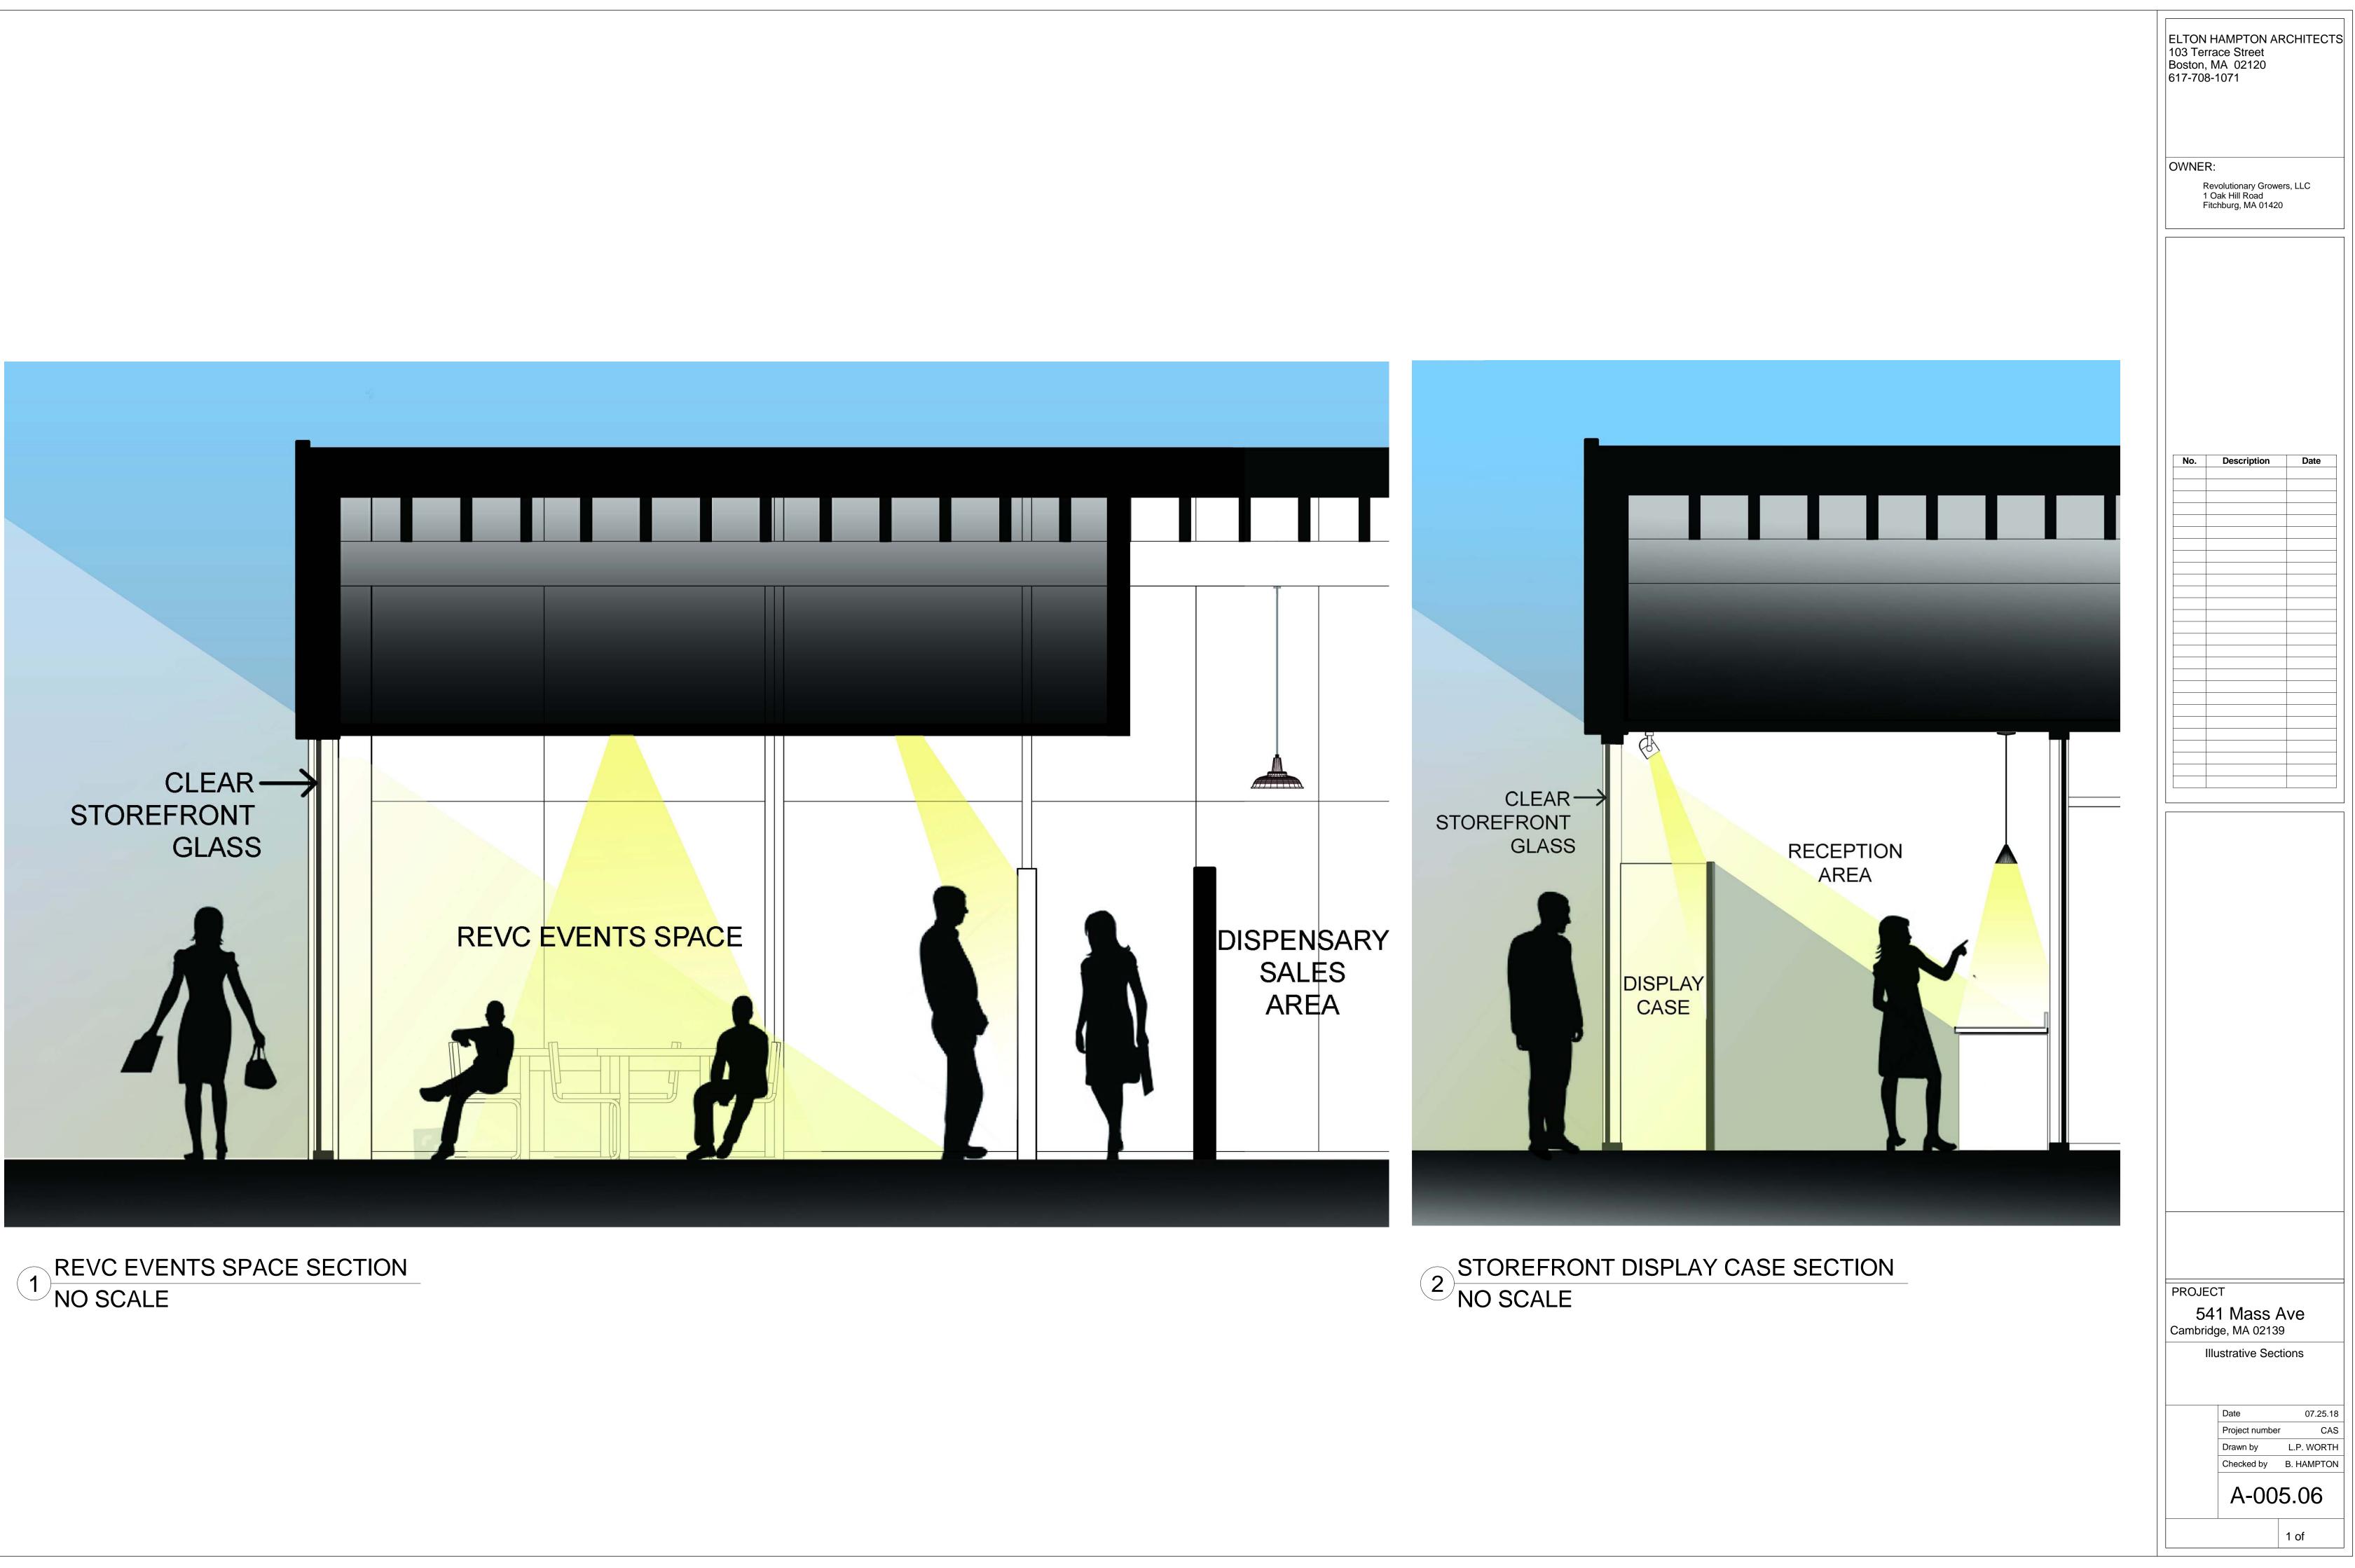

## **DRAWING LIST**

Cover Page

A-000.00 Site Plan A-001.00 Proposed Floor Plan A-001.01 Reflected Ceiling Plan A-001.02 Roof Plan A-002.00 Building Elevations A-003.00 Schedules, Wall Types & Interior Signage A-003.01 Interior Elevations A-004.00 Life Safety Plan A-005.00 Existing Conditions Map A-005.01 Site Context Plans A-005.02 Existing Conditions Photographs A-005.03 Existing Conditions Photographs A-005.04 Proposed Interior Rendering A-005.05 Illustrative Sections