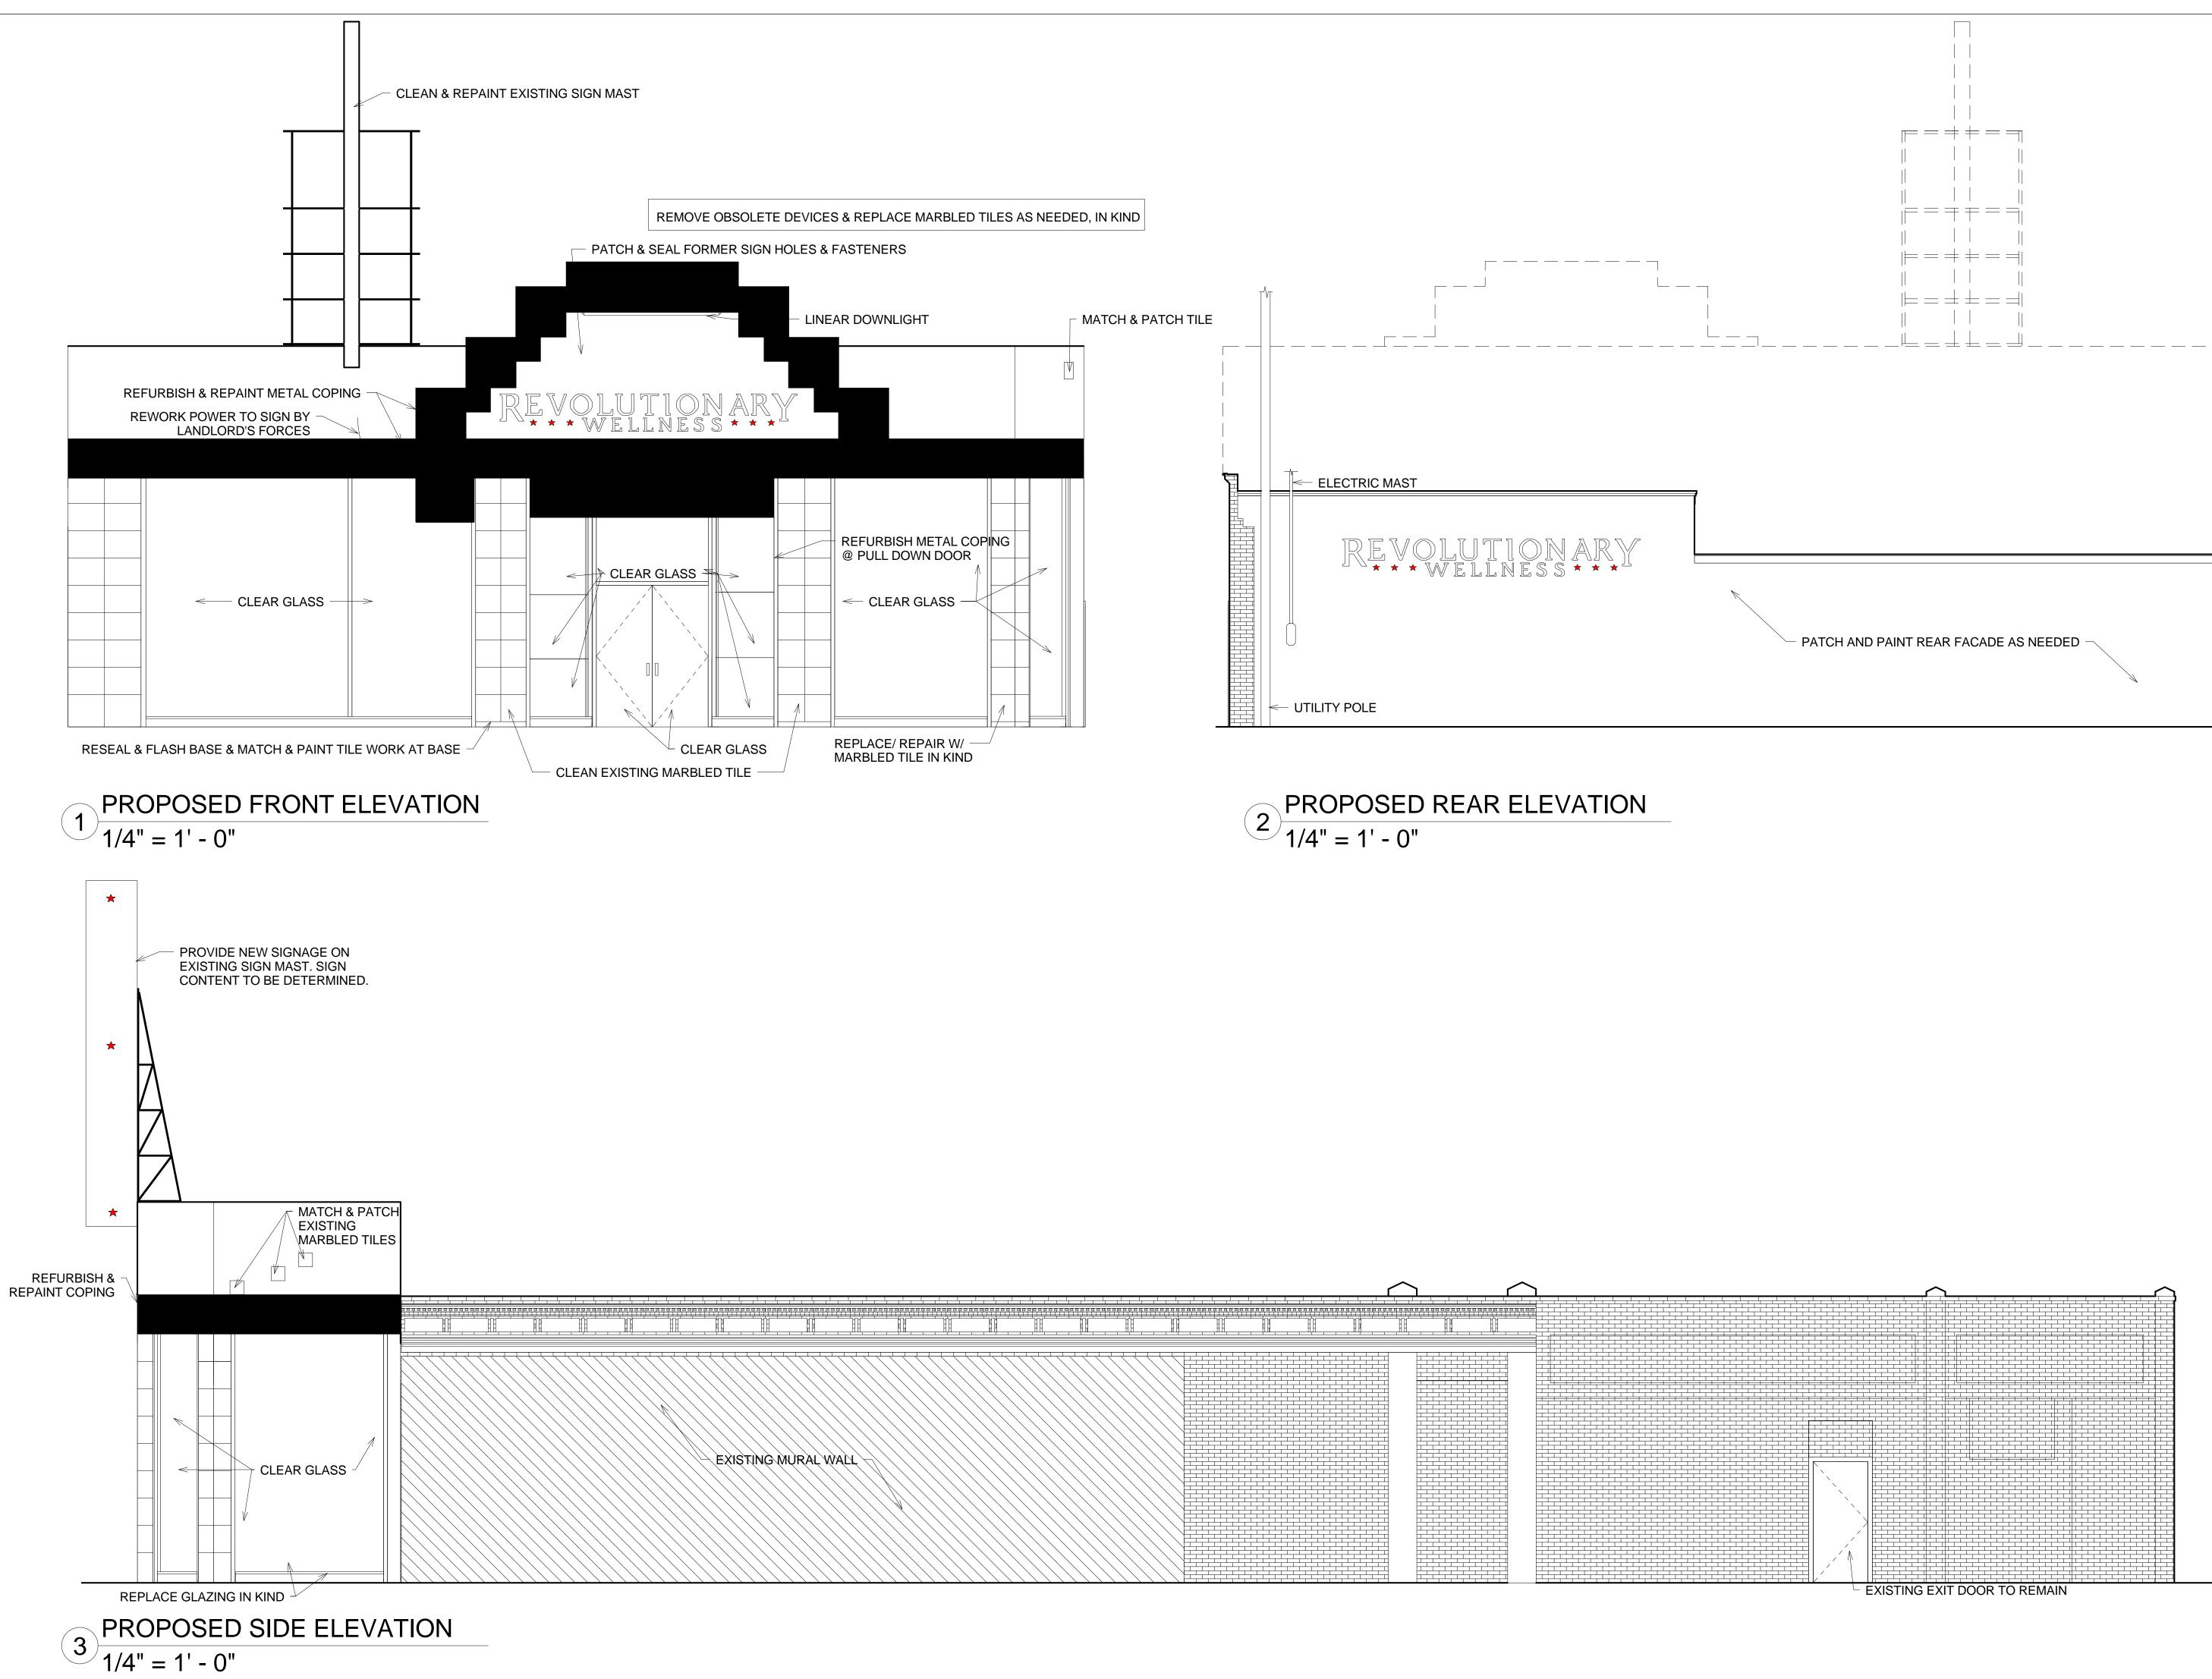

**ELTON HAMPTON ARCHITECTS** 

103 Terrace Street Boston, MA 02120 617-708-1071

PROJECT 541 Mass Ave Cambridge, MA 02139 **Building Elevations** 

> 07.25.18 Date CAS Project number Drawn by Author Checker Checked by

> > 1 of

A-002.00

|      |                          |                       |                        |             |                |            |            | Door Schee    | dule     |            |           |          |                         |                   |                                                            |
|------|--------------------------|-----------------------|------------------------|-------------|----------------|------------|------------|---------------|----------|------------|-----------|----------|-------------------------|-------------------|------------------------------------------------------------|
| Mark | Location                 | Constructio<br>n Type | Туре                   | Thickness   | Fire<br>Rating | Material   | Door Type  | Frame<br>Type | Finish   | Hing<br>es | Category  | ANS<br>I | Kick<br>Plate Pa<br>s E | anic<br>3ar Close | r Comments                                                 |
| 00   | Dispensary Exit          | Swing                 | Curtain Wall Dbl Glass | 0' - 2"     |                | Full Glass | Storefront | Aluminum      | Anodized | 3          | Storeroom | F86      | Ye                      | es Yes            | Secure, alarmed, bronze finish, transom, weather stripping |
| D1   | Dispensary Entrance Door | Swing                 | Curtain Wall Sgl Glass | 0' - 2"     |                | Full Glass | Storefront | Aluminum      | Anodized | 3          | Storeroom | F86      |                         | Yes               | Secure, alarmed, bronze finish, transom, weather stripping |
| )2   | Exit Vestibule Door      | Swing                 | Curtain Wall Sgl Glass | 0' - 2"     |                | Full Glass | Storefront | Aluminum      | Anodized | 3          | Storeroom | F86      | Ye                      | es Yes            | Secure, alarmed, bronze finish, transom, weather stripping |
| )3   | Reception                | Swing                 | 36" x 48" Half Door    | 0' - 1 3/4" |                | Metal      | Flush      | Metal         | Painted  | 2          | Storeroom | F86      |                         |                   | FOB access, secure, alarmed, spring hinges                 |
| )4   | Pre-Order                | Swing                 | 36" x 48" Half Door    | 0' - 1 3/4" |                | Metal      | Flush      | Metal         | Painted  | 3          | Storeroom | F86      |                         |                   | FOB access, secure, alarmed, spring hinges                 |
| )5   | Basement Stair           | Swing                 | 36" x 80"              | 0' - 1 3/4" |                | Metal      | Flush      | Metal         | Painted  | 3          | Storeroom | F86      |                         | Yes               | FOB access, secure, alarmed                                |
| )6   | Clone/ Seed              | Swing                 | 36" x 48" Half Door    | 0' - 1 3/4" |                | Metal      | Flush      | Metal         | Painted  | 2          | Storeroom | F86      |                         |                   | FOB access, secure, alarmed, spring hinges                 |
| )7   | Vault                    | Swing                 | 36" x 80"              | 0' - 1 3/4" |                | Metal      | Flush      | Metal         | Painted  | 3          | Storeroom | F86      | Yes                     | Yes               | FOB access, secure, alarmed                                |
| )8   | Fulfillment              | Swing                 | 36" x 48" Half Door    | 0' - 1 3/4" |                | Metal      | Flush      | Metal         | Painted  | 3          | Storeroom | F86      |                         |                   | FOB access, secure, alarmed, spring hinges                 |
| 09   | Conference Room          | Swing                 | 36" x 80"              | 0' - 1 3/4" |                | Metal      | Flush      | Metal         | Painted  | 3          | Passage   | F75      |                         |                   |                                                            |
| 10   | HC Toilet                | Swing                 | 36" x 80"              | 0' - 1 3/4" |                | Metal      | Flush      | Metal         | Painted  | 3          | Privacy   | F76      |                         | Yes               |                                                            |
| 11   | Restroom                 | Swing                 | 36" x 80"              | 0' - 1 3/4" |                | Metal      | Flush      | Metal         | Painted  | 3          | Privacy   | F76      |                         | Yes               |                                                            |
| 12   | Egress Exit              | Swing                 | 36" x 80"              | 0' - 1 3/4" |                | Metal      | Flush      | Metal         | Painted  | 3          | Storeroom | F86      | Ye                      | es Yes            | FOB access, secure, alarmed                                |
| 13   | Rear Corridor            | Swing                 | 36" x 80"              | 0' - 1 3/4" |                | Metal      | Flush      | Metal         | Painted  | 3          | Storeroom | F86      | Ye                      | es Yes            | FOB access, secure, alarmed                                |
| 14   | Receiving                | Swing                 | 36" x 80"              | 0' - 1 3/4" |                | Metal      | Flush      | Metal         | Painted  | 3          | Storeroom | F86      |                         | Yes               | FOB access, secure, alarmed                                |
| 15   | Janitor                  | Swing                 | 36" x 80"              | 0' - 1 3/4" |                | Metal      | Flush      | Metal         | Painted  | 3          | Storeroom | F86      | Ye                      | es Yes            | FOB access, secure, alarmed                                |
| 16   | Break Room               | N/A                   | 36" x 80"              | N/A         |                | N/A        | N/A        | N/A           | Painted  |            | N/A       |          |                         |                   | Cased opening                                              |
| 17   | Staff Toilet             | Swing                 | 36" x 80"              | 0' - 1 3/4" |                | Metal      | Flush      | Metal         | Painted  | 3          | Privacy   | F76      |                         | Yes               |                                                            |
| 18   | Manager                  | Swing                 | 36" x 80"              | 0' - 1 3/4" |                | Metal      | Flush      | Metal         | Painted  | 3          | Storeroom | F86      |                         | Yes               | FOB access, secure, alarmed                                |
| 9    | Security                 | Swing                 | 36" x 80"              | 0' - 1 3/4" |                | Metal      | Flush      | Metal         | Painted  | 3          | Storeroom | F86      |                         | Yes               | FOB access, secure, alarmed                                |
| 20   | Vault                    | Swing                 | 36" x 80"              | 0' - 1 3/4" |                | Metal      | Flush      | Metal         | Painted  | 3          | Storeroom | F86      |                         | Yes               | FOB access, secure, alarmed                                |
| 21   | Storage 2                | Swing                 | 36" x 80"              | 0' - 1 3/4" |                | Metal      | Flush      | Metal         | Painted  | 3          | Storeroom | F86      |                         |                   |                                                            |
| 22   | Head End                 | Swing                 | 36" x 80"              | 0' - 1 3/4" |                | Metal      | Flush      | Metal         | Painted  | 3          | Storeroom | F86      | Yes                     | Yes               | FOB access, secure, alarmed                                |