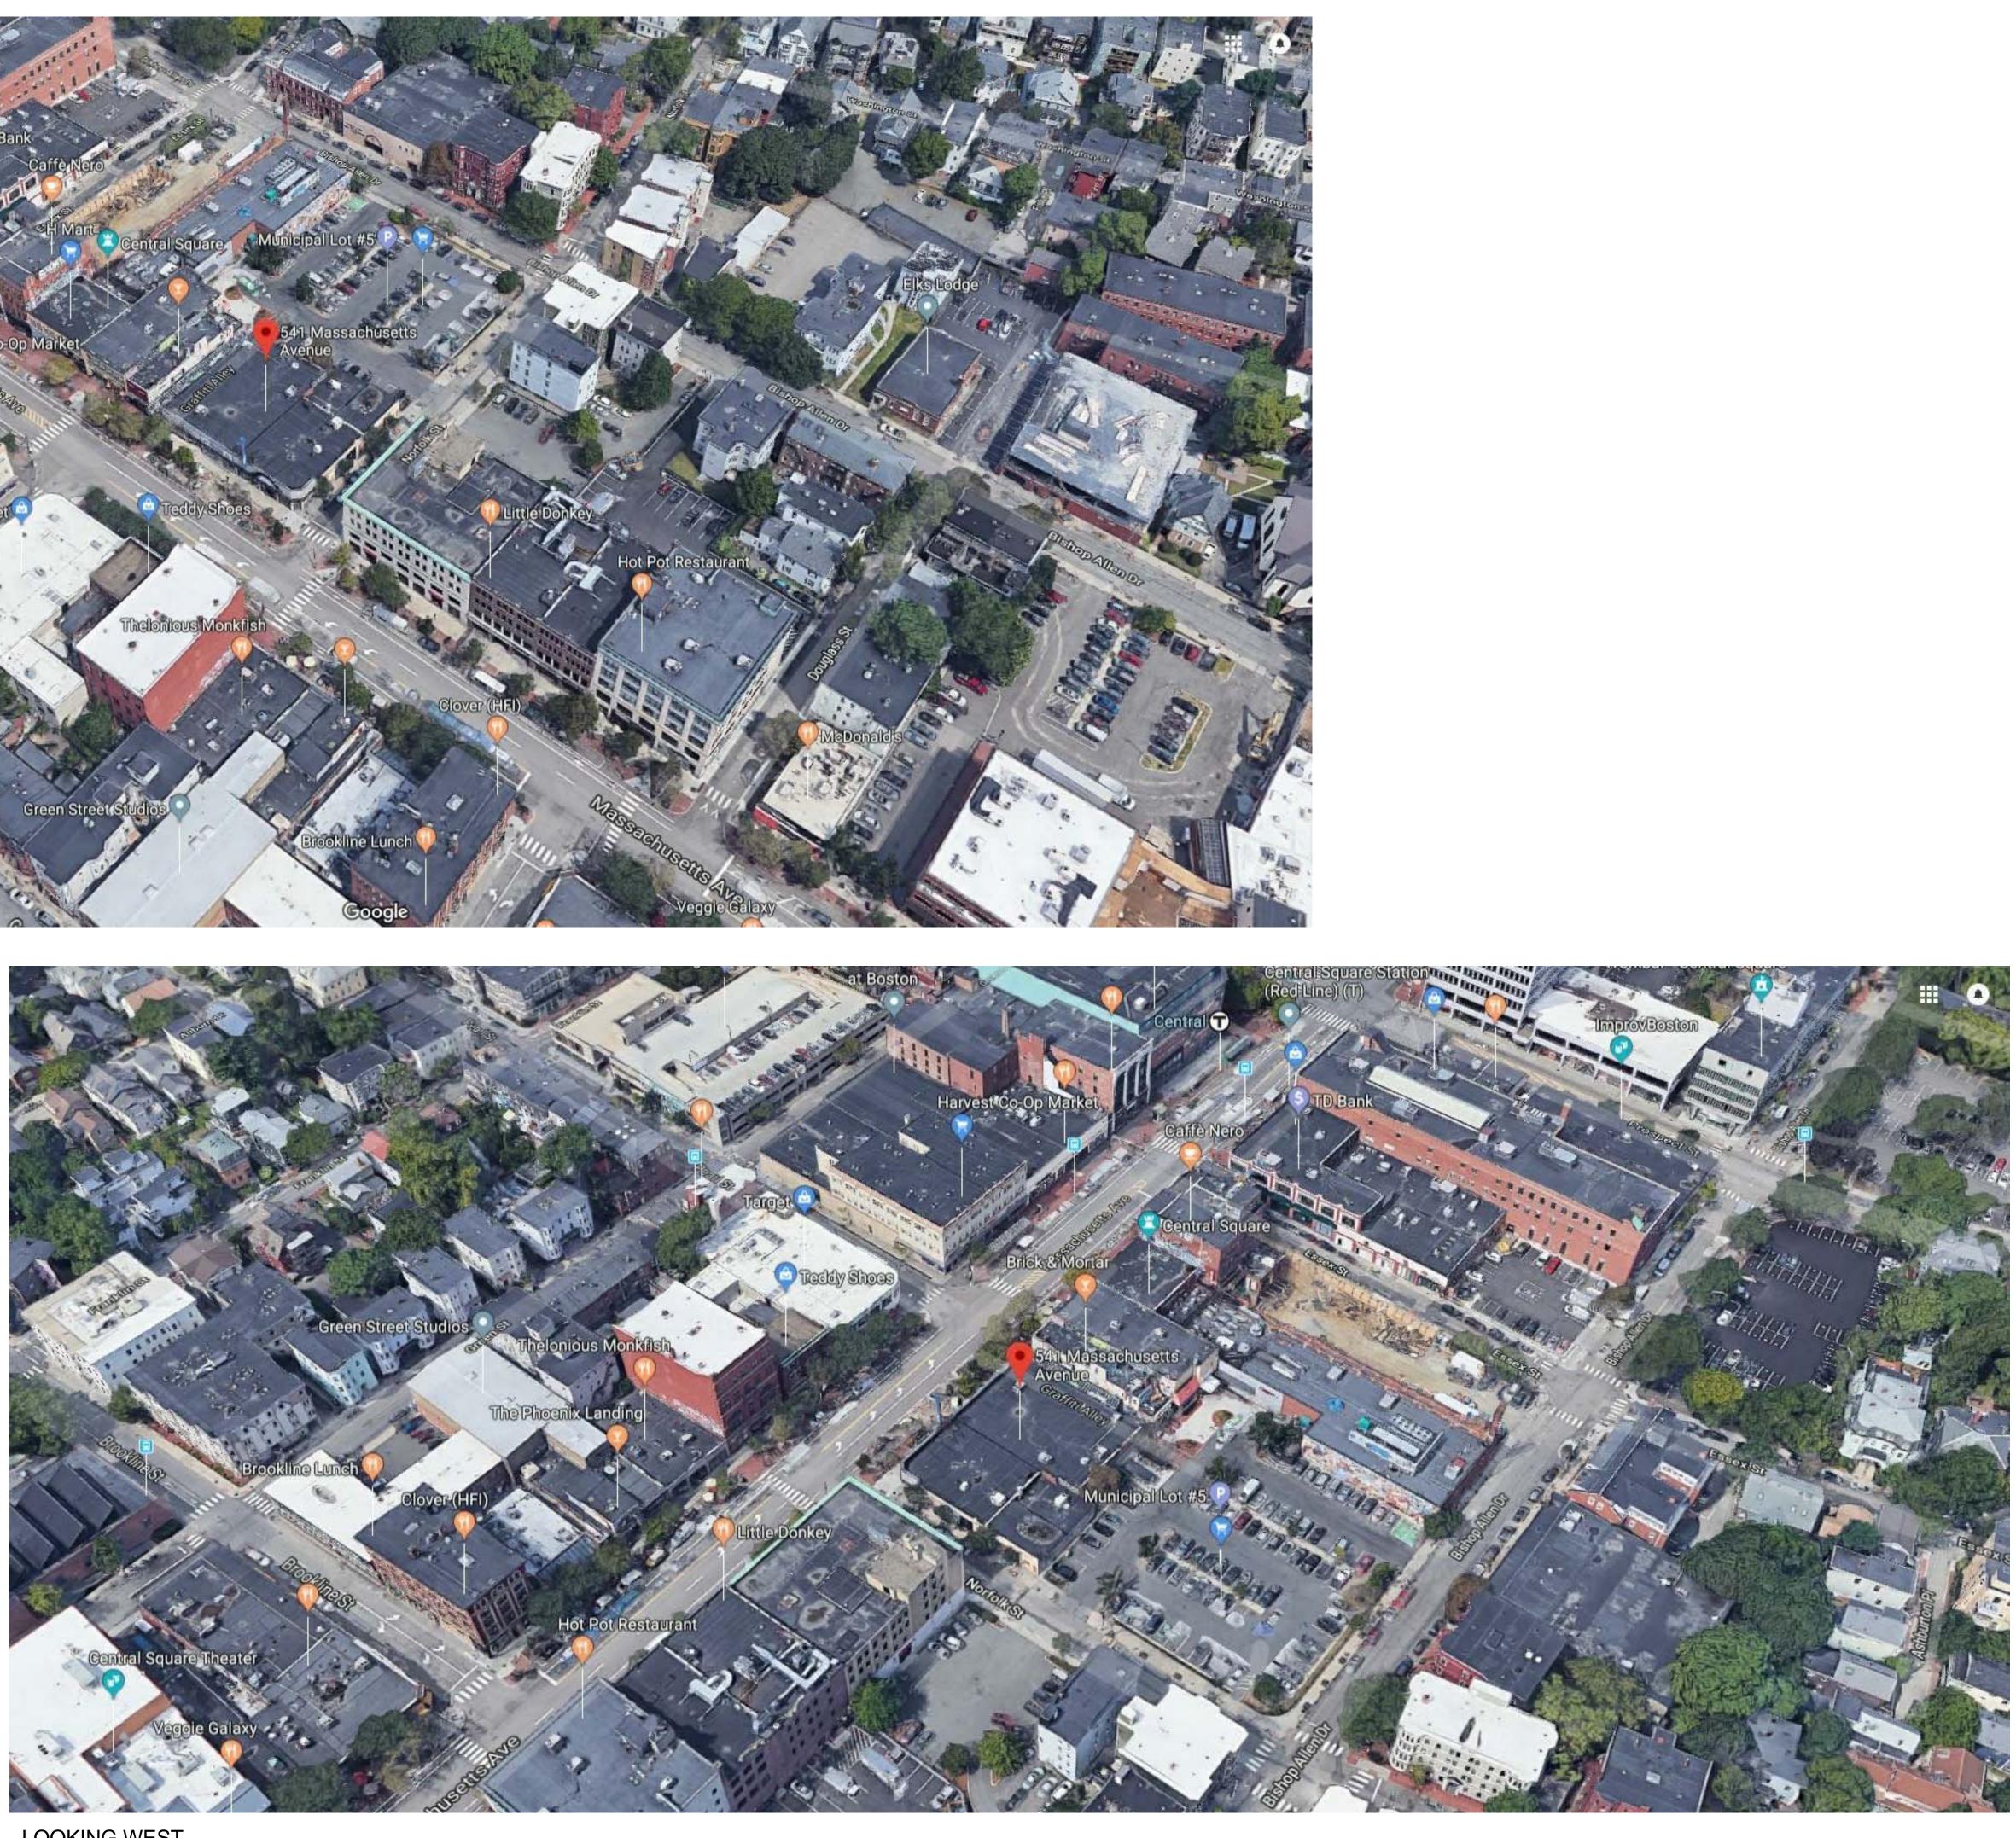

PROJECT 541 Mass Ave Cambridge, MA 02139 Site Context Plans

| A-00           | 5.01       |
|----------------|------------|
| Checked by     | B. HAMPTON |
| Drawn by       | L.P. WORTH |
| Project number | CAS        |
| Date           | 07.25.18   |
|                |            |