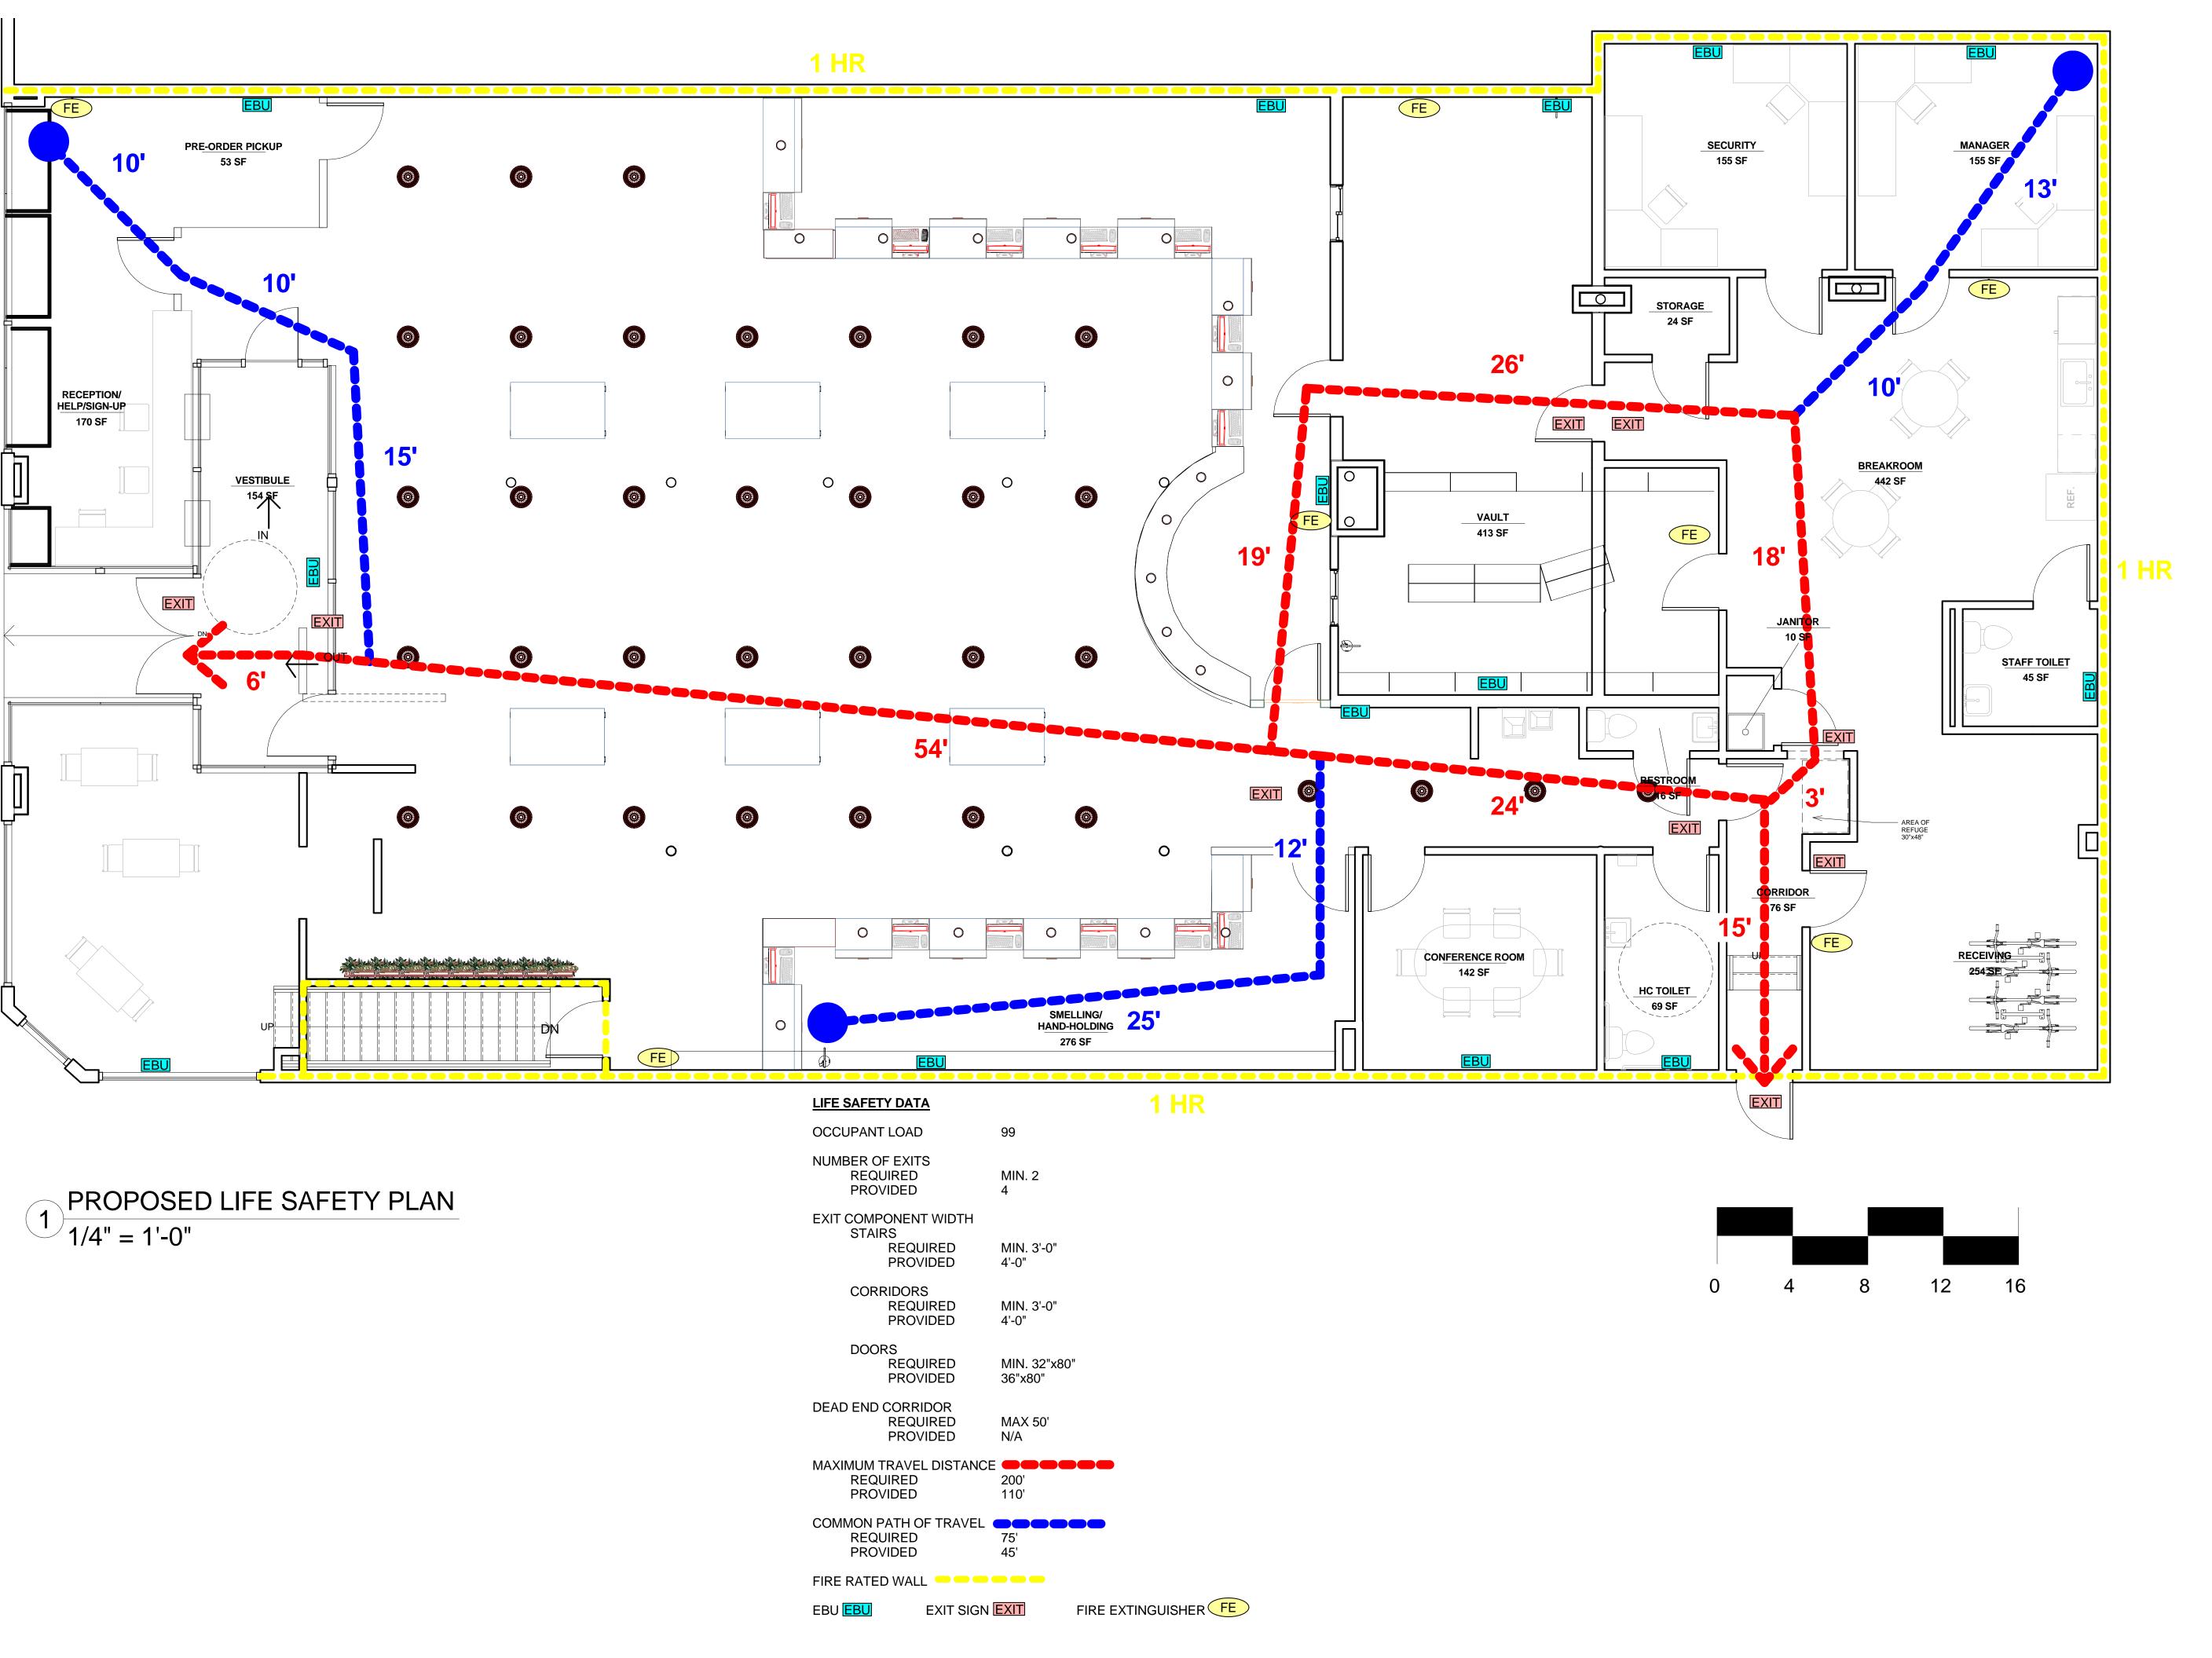

# ELTON HAMPTON ARCHITECTS 103 Terrace Street Boston, MA 02120 617-708-1071 OWNER: Revolutionary Growers, LLC 1 Oak Hill Road Fitchburg, MA 01420 No. Description Date BOSTON PROJECT 541 Mass Ave Cambridge, MA 02139 Proposed Life Safety Plan 07.25.18 Date CAS Project number L.P. WORTH Drawn by Checked by B. HAMPTON

A-004.00

| 1      | Revolutionary Grower<br>Oak Hill Road<br>Titchburg, MA 01420 | s, LLC |
|--------|--------------------------------------------------------------|--------|
| No.    | Description                                                  | Date   |
|        |                                                              |        |
|        |                                                              |        |
|        |                                                              |        |
|        |                                                              |        |
|        |                                                              |        |
| Cambri | ECT<br>41 Mass A<br>dge, MA 02139<br>isting Condition        |        |