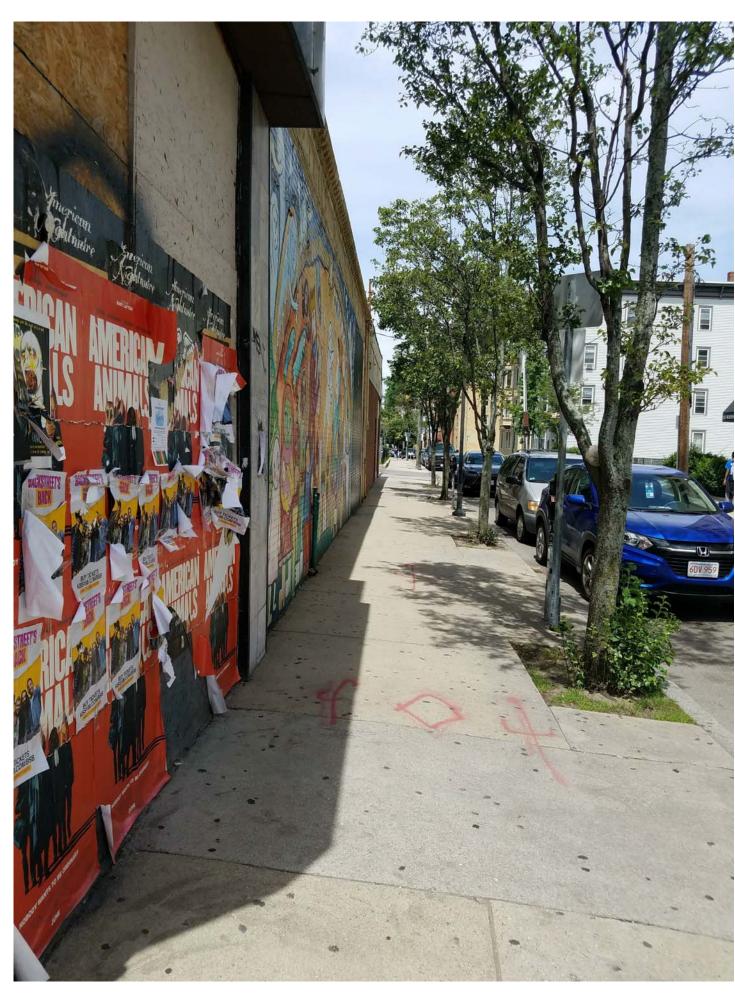

PROJECT 541 Mass Ave Cambridge, MA 02139 Existing Conditions Photographs

> 07.25.18 Date CAS Project number L.P. WORTH Drawn by Checked by B. HAMPTON

A-005.02

LOOKING NORTHEAST UP NORFOLK STREET

LOOKING NORTH TOWARD PARKING LOT BEHIND 541 MASS AVE

LOOKING SOUTHWEST TOWARD GRAFFITI ALLEY

LOOKING SOUTHWEST DOWN GRAFFITI ALLEY

ELTON HAMPTON ARCHITECTS 103 Terrace Street Boston, MA 02120 617-708-1071

OWNER:

Revolutionary Growers, LLC 1 Oak Hill Road Fitchburg, MA 01420