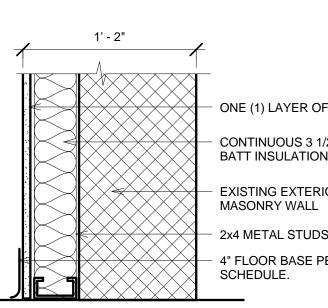

WB + 3/4" Cement board and 16 GA steel mesh. See Wall Type 2 Valk off mat, privacy film

Comments