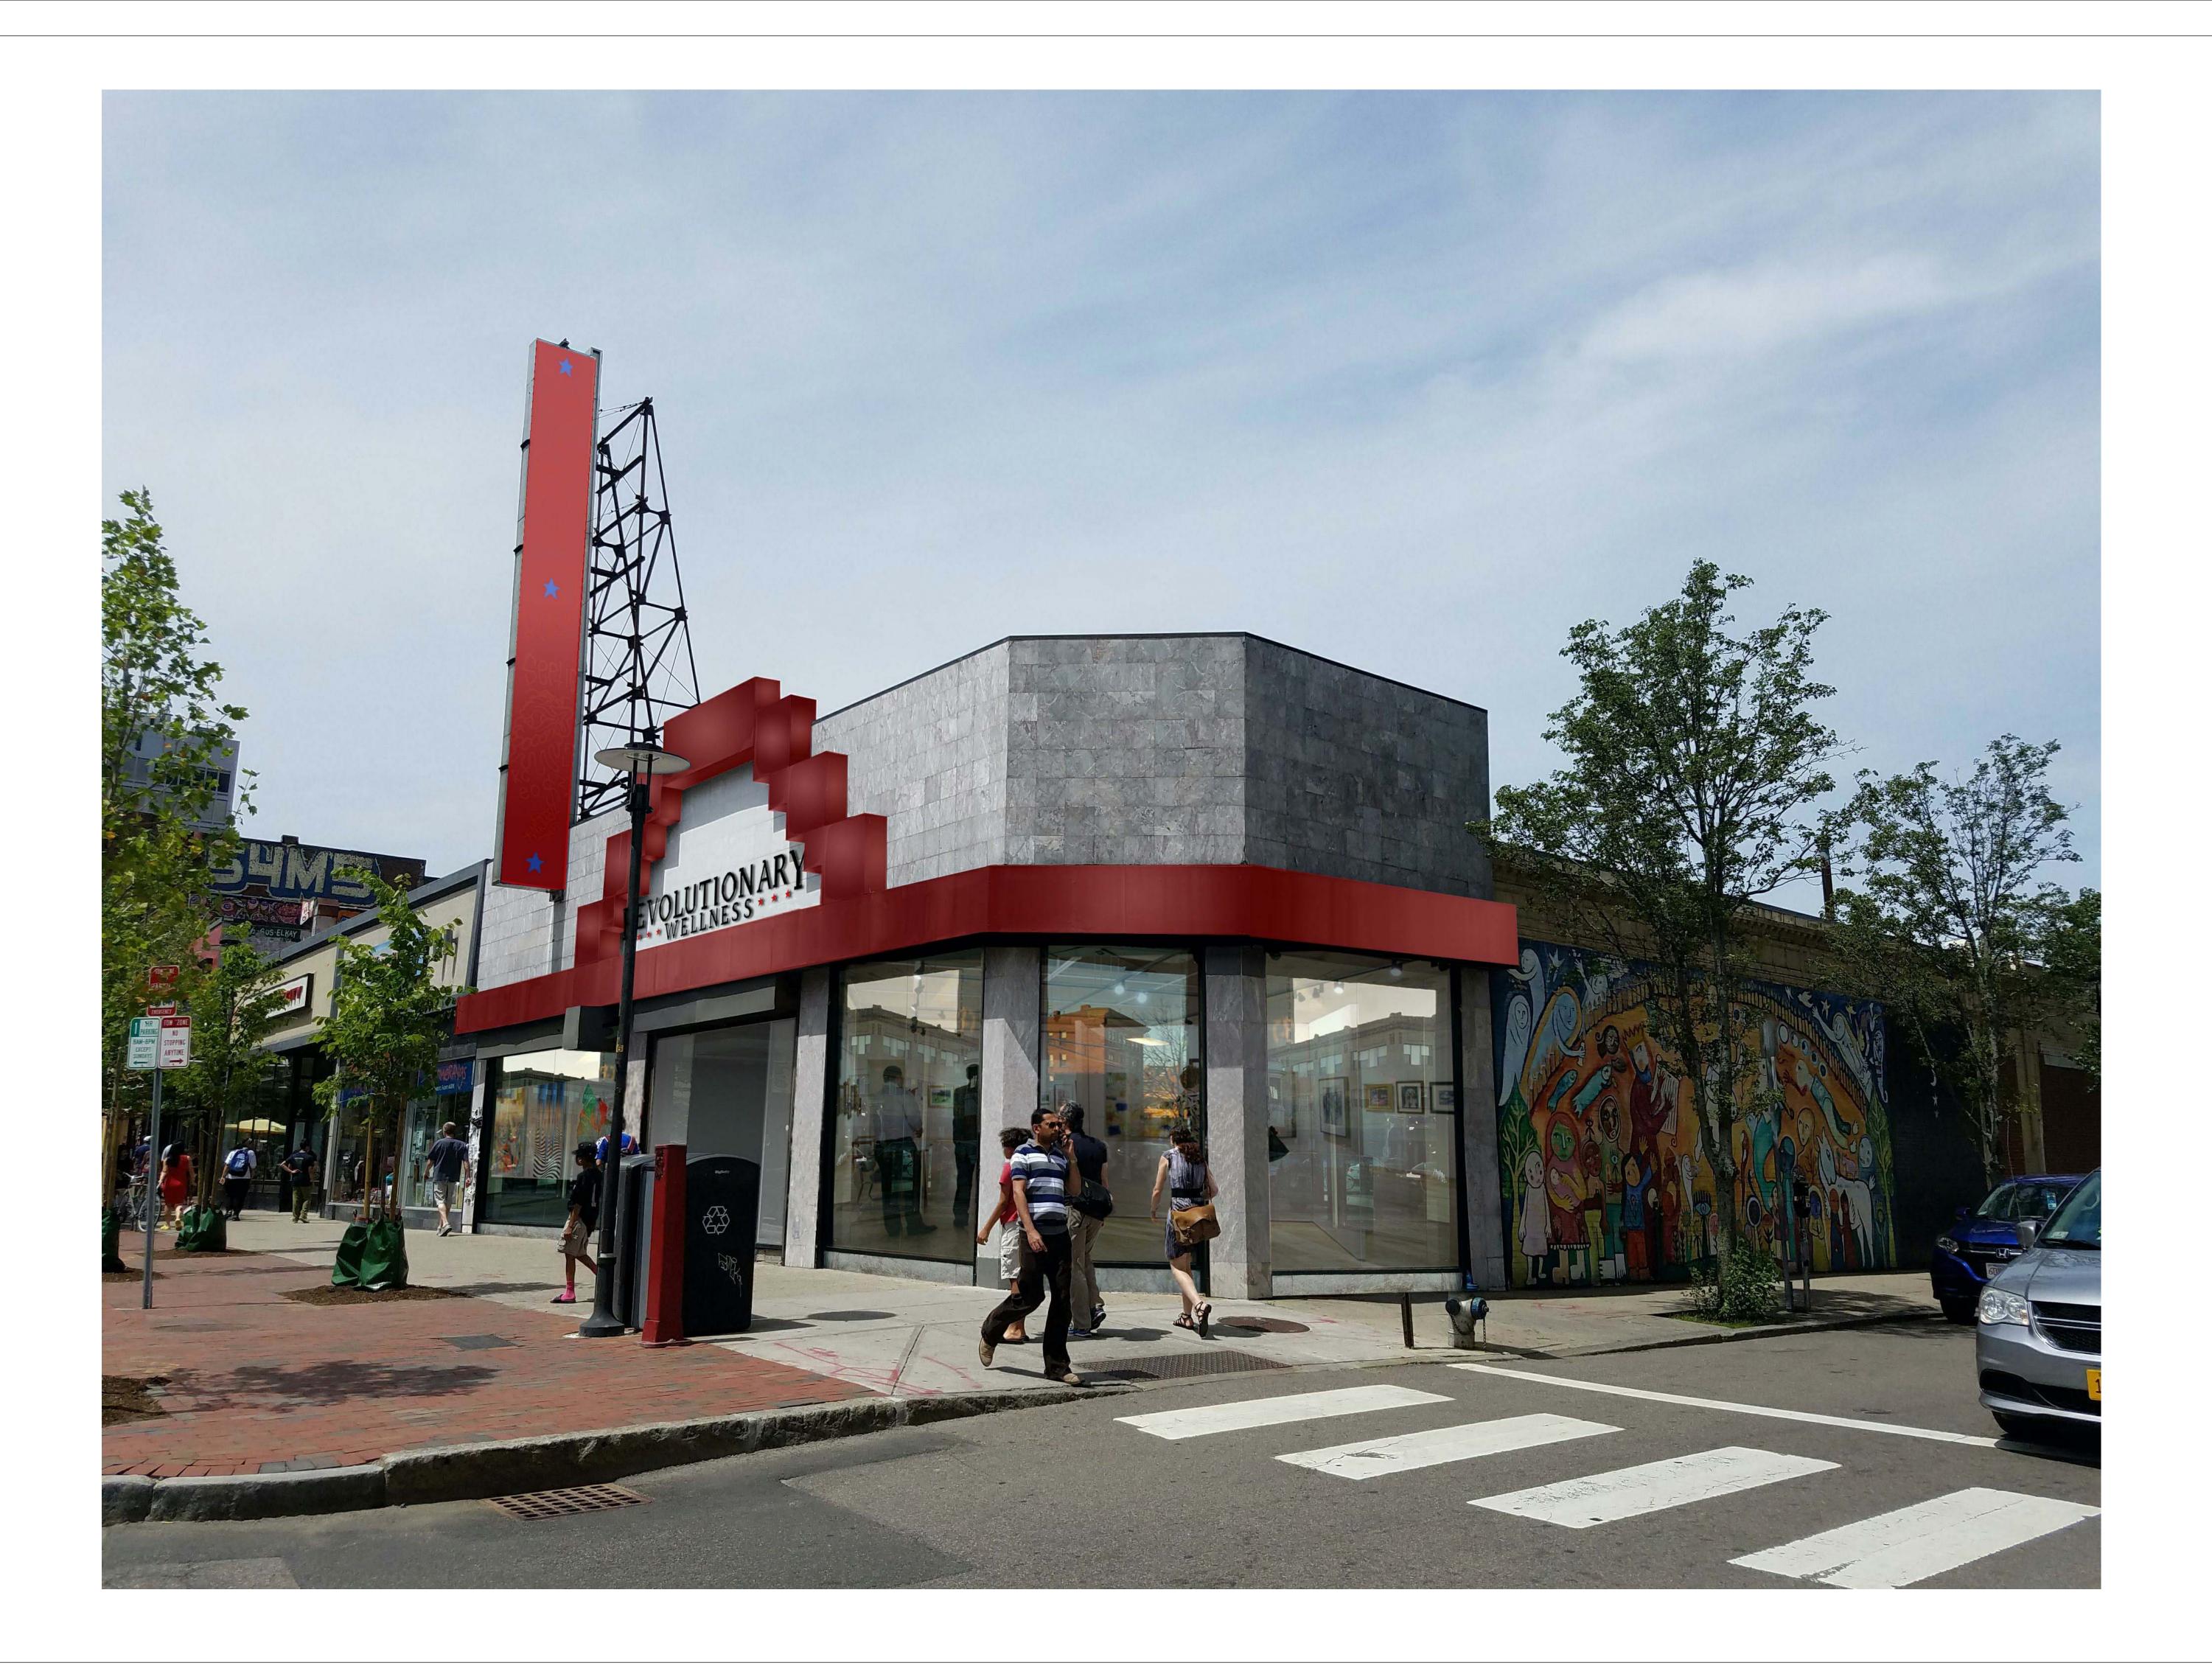

**ELTON HAMPTON ARCHITECTS** 

103 Terrace Street Boston, MA 02120 617-708-1071

PROJECT 541 Mass Ave Cambridge, MA 02139 **Building Elevations** 

> 07.25.18 Date CAS Project number Drawn by Author Checker Checked by

> > 1 of

A-002.00

|      |                          |                       |                        |             |                |            |            | Door Schee    | dule     |            |           |          |                         |                   |                                                            |
|------|--------------------------|-----------------------|------------------------|-------------|----------------|------------|------------|---------------|----------|------------|-----------|----------|-------------------------|-------------------|------------------------------------------------------------|
| Mark | Location                 | Constructio<br>n Type | Туре                   | Thickness   | Fire<br>Rating | Material   | Door Type  | Frame<br>Type | Finish   | Hing<br>es | Category  | ANS<br>I | Kick<br>Plate Pa<br>s E | anic<br>3ar Close | r Comments                                                 |
| 00   | Dispensary Exit          | Swing                 | Curtain Wall Dbl Glass | 0' - 2"     |                | Full Glass | Storefront | Aluminum      | Anodized | 3          | Storeroom | F86      | Ye                      | es Yes            | Secure, alarmed, bronze finish, transom, weather stripping |
| D1   | Dispensary Entrance Door | Swing                 | Curtain Wall Sgl Glass | 0' - 2"     |                | Full Glass | Storefront | Aluminum      | Anodized | 3          | Storeroom | F86      |                         | Yes               | Secure, alarmed, bronze finish, transom, weather stripping |
| )2   | Exit Vestibule Door      | Swing                 | Curtain Wall Sgl Glass | 0' - 2"     |                | Full Glass | Storefront | Aluminum      | Anodized | 3          | Storeroom | F86      | Ye                      | es Yes            | Secure, alarmed, bronze finish, transom, weather stripping |
| )3   | Reception                | Swing                 | 36" x 48" Half Door    | 0' - 1 3/4" |                | Metal      | Flush      | Metal         | Painted  | 2          | Storeroom | F86      |                         |                   | FOB access, secure, alarmed, spring hinges                 |
| )4   | Pre-Order                | Swing                 | 36" x 48" Half Door    | 0' - 1 3/4" |                | Metal      | Flush      | Metal         | Painted  | 3          | Storeroom | F86      |                         |                   | FOB access, secure, alarmed, spring hinges                 |
| )5   | Basement Stair           | Swing                 | 36" x 80"              | 0' - 1 3/4" |                | Metal      | Flush      | Metal         | Painted  | 3          | Storeroom | F86      |                         | Yes               | FOB access, secure, alarmed                                |
| )6   | Clone/ Seed              | Swing                 | 36" x 48" Half Door    | 0' - 1 3/4" |                | Metal      | Flush      | Metal         | Painted  | 2          | Storeroom | F86      |                         |                   | FOB access, secure, alarmed, spring hinges                 |
| )7   | Vault                    | Swing                 | 36" x 80"              | 0' - 1 3/4" |                | Metal      | Flush      | Metal         | Painted  | 3          | Storeroom | F86      | Yes                     | Yes               | FOB access, secure, alarmed                                |
| )8   | Fulfillment              | Swing                 | 36" x 48" Half Door    | 0' - 1 3/4" |                | Metal      | Flush      | Metal         | Painted  | 3          | Storeroom | F86      |                         |                   | FOB access, secure, alarmed, spring hinges                 |
| 09   | Conference Room          | Swing                 | 36" x 80"              | 0' - 1 3/4" |                | Metal      | Flush      | Metal         | Painted  | 3          | Passage   | F75      |                         |                   |                                                            |
| 10   | HC Toilet                | Swing                 | 36" x 80"              | 0' - 1 3/4" |                | Metal      | Flush      | Metal         | Painted  | 3          | Privacy   | F76      |                         | Yes               |                                                            |
| 11   | Restroom                 | Swing                 | 36" x 80"              | 0' - 1 3/4" |                | Metal      | Flush      | Metal         | Painted  | 3          | Privacy   | F76      |                         | Yes               |                                                            |
| 12   | Egress Exit              | Swing                 | 36" x 80"              | 0' - 1 3/4" |                | Metal      | Flush      | Metal         | Painted  | 3          | Storeroom | F86      | Ye                      | es Yes            | FOB access, secure, alarmed                                |
| 13   | Rear Corridor            | Swing                 | 36" x 80"              | 0' - 1 3/4" |                | Metal      | Flush      | Metal         | Painted  | 3          | Storeroom | F86      | Ye                      | es Yes            | FOB access, secure, alarmed                                |
| 14   | Receiving                | Swing                 | 36" x 80"              | 0' - 1 3/4" |                | Metal      | Flush      | Metal         | Painted  | 3          | Storeroom | F86      |                         | Yes               | FOB access, secure, alarmed                                |
| 15   | Janitor                  | Swing                 | 36" x 80"              | 0' - 1 3/4" |                | Metal      | Flush      | Metal         | Painted  | 3          | Storeroom | F86      | Ye                      | es Yes            | FOB access, secure, alarmed                                |
| 16   | Break Room               | N/A                   | 36" x 80"              | N/A         |                | N/A        | N/A        | N/A           | Painted  |            | N/A       |          |                         |                   | Cased opening                                              |
| 17   | Staff Toilet             | Swing                 | 36" x 80"              | 0' - 1 3/4" |                | Metal      | Flush      | Metal         | Painted  | 3          | Privacy   | F76      |                         | Yes               |                                                            |
| 18   | Manager                  | Swing                 | 36" x 80"              | 0' - 1 3/4" |                | Metal      | Flush      | Metal         | Painted  | 3          | Storeroom | F86      |                         | Yes               | FOB access, secure, alarmed                                |
| 9    | Security                 | Swing                 | 36" x 80"              | 0' - 1 3/4" |                | Metal      | Flush      | Metal         | Painted  | 3          | Storeroom | F86      |                         | Yes               | FOB access, secure, alarmed                                |
| 20   | Vault                    | Swing                 | 36" x 80"              | 0' - 1 3/4" |                | Metal      | Flush      | Metal         | Painted  | 3          | Storeroom | F86      |                         | Yes               | FOB access, secure, alarmed                                |
| 21   | Storage 2                | Swing                 | 36" x 80"              | 0' - 1 3/4" |                | Metal      | Flush      | Metal         | Painted  | 3          | Storeroom | F86      |                         |                   |                                                            |
| 22   | Head End                 | Swing                 | 36" x 80"              | 0' - 1 3/4" |                | Metal      | Flush      | Metal         | Painted  | 3          | Storeroom | F86      | Yes                     | Yes               | FOB access, secure, alarmed                                |