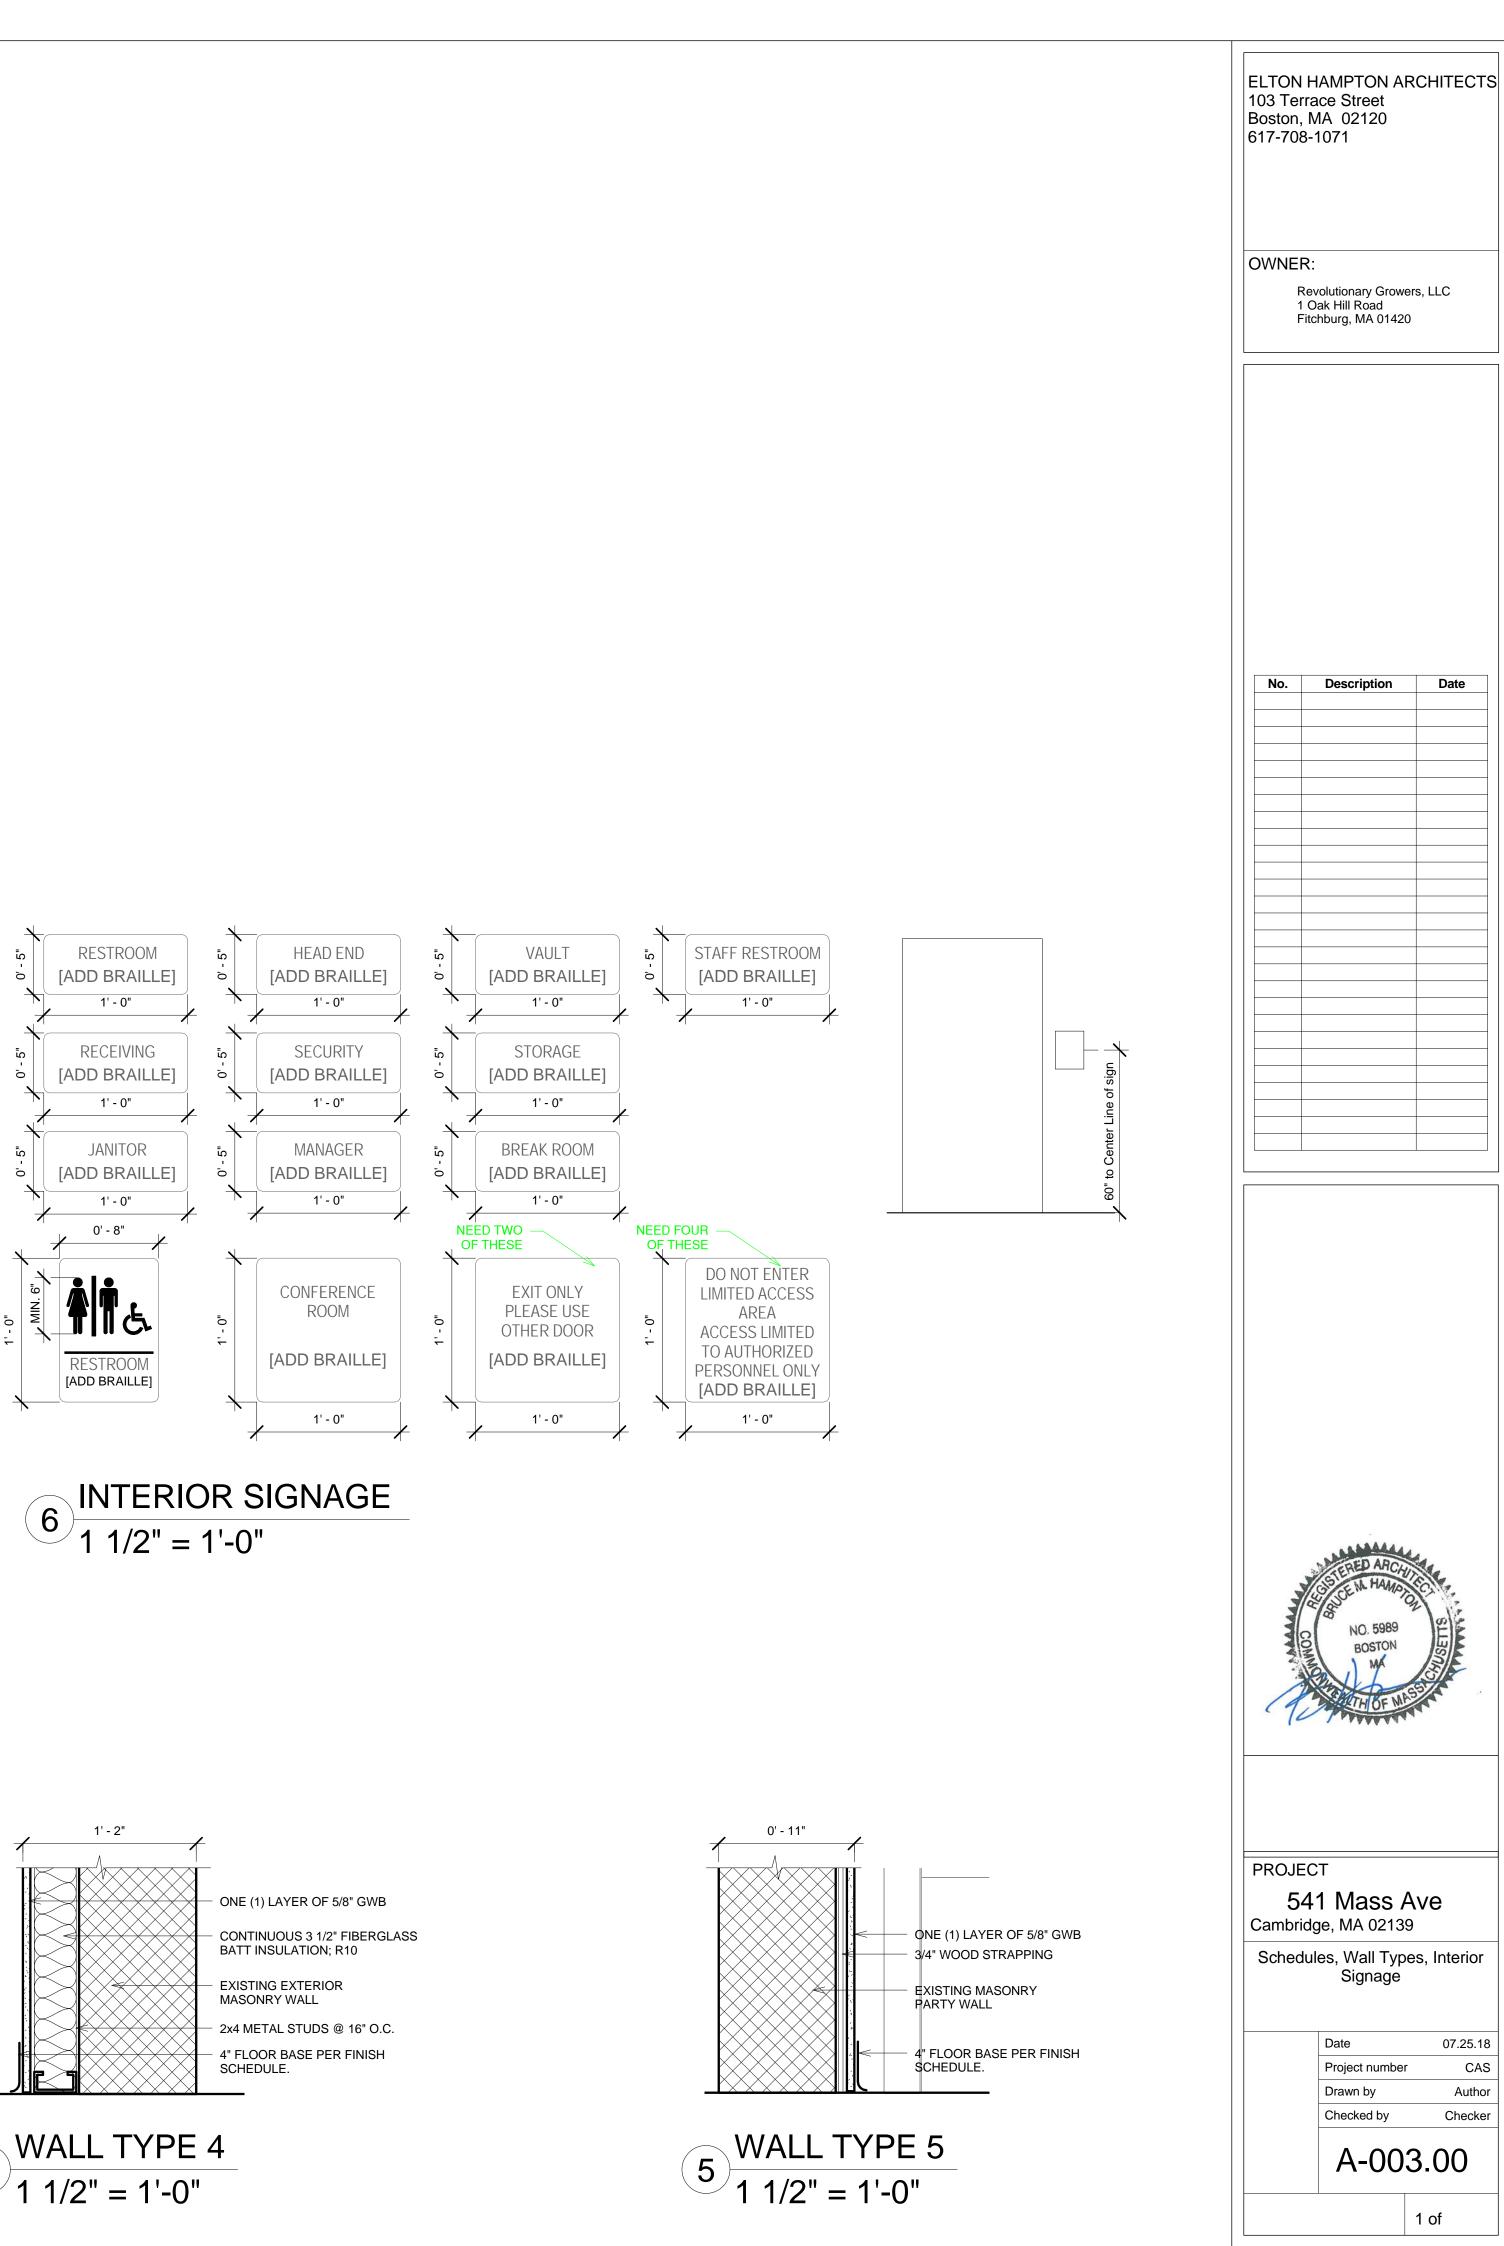

## **DRAWING LIST**

Cover Page

A-000.00 Site Plan A-001.00 Proposed Floor Plan A-001.01 Reflected Ceiling Plan A-001.02 Roof Plan A-002.00 Building Elevations A-003.00 Schedules, Wall Types & Interior Signage A-003.01 Interior Elevations A-004.00 Life Safety Plan A-005.00 Existing Conditions Map A-005.01 Site Context Plans A-005.02 Existing Conditions Photographs A-005.03 Existing Conditions Photographs A-005.04 Proposed Interior Rendering A-005.05 Illustrative Sections

WB + 3/4" Cement board and 16 GA steel mesh. See Wall Type 2 Valk off mat, privacy film

Comments