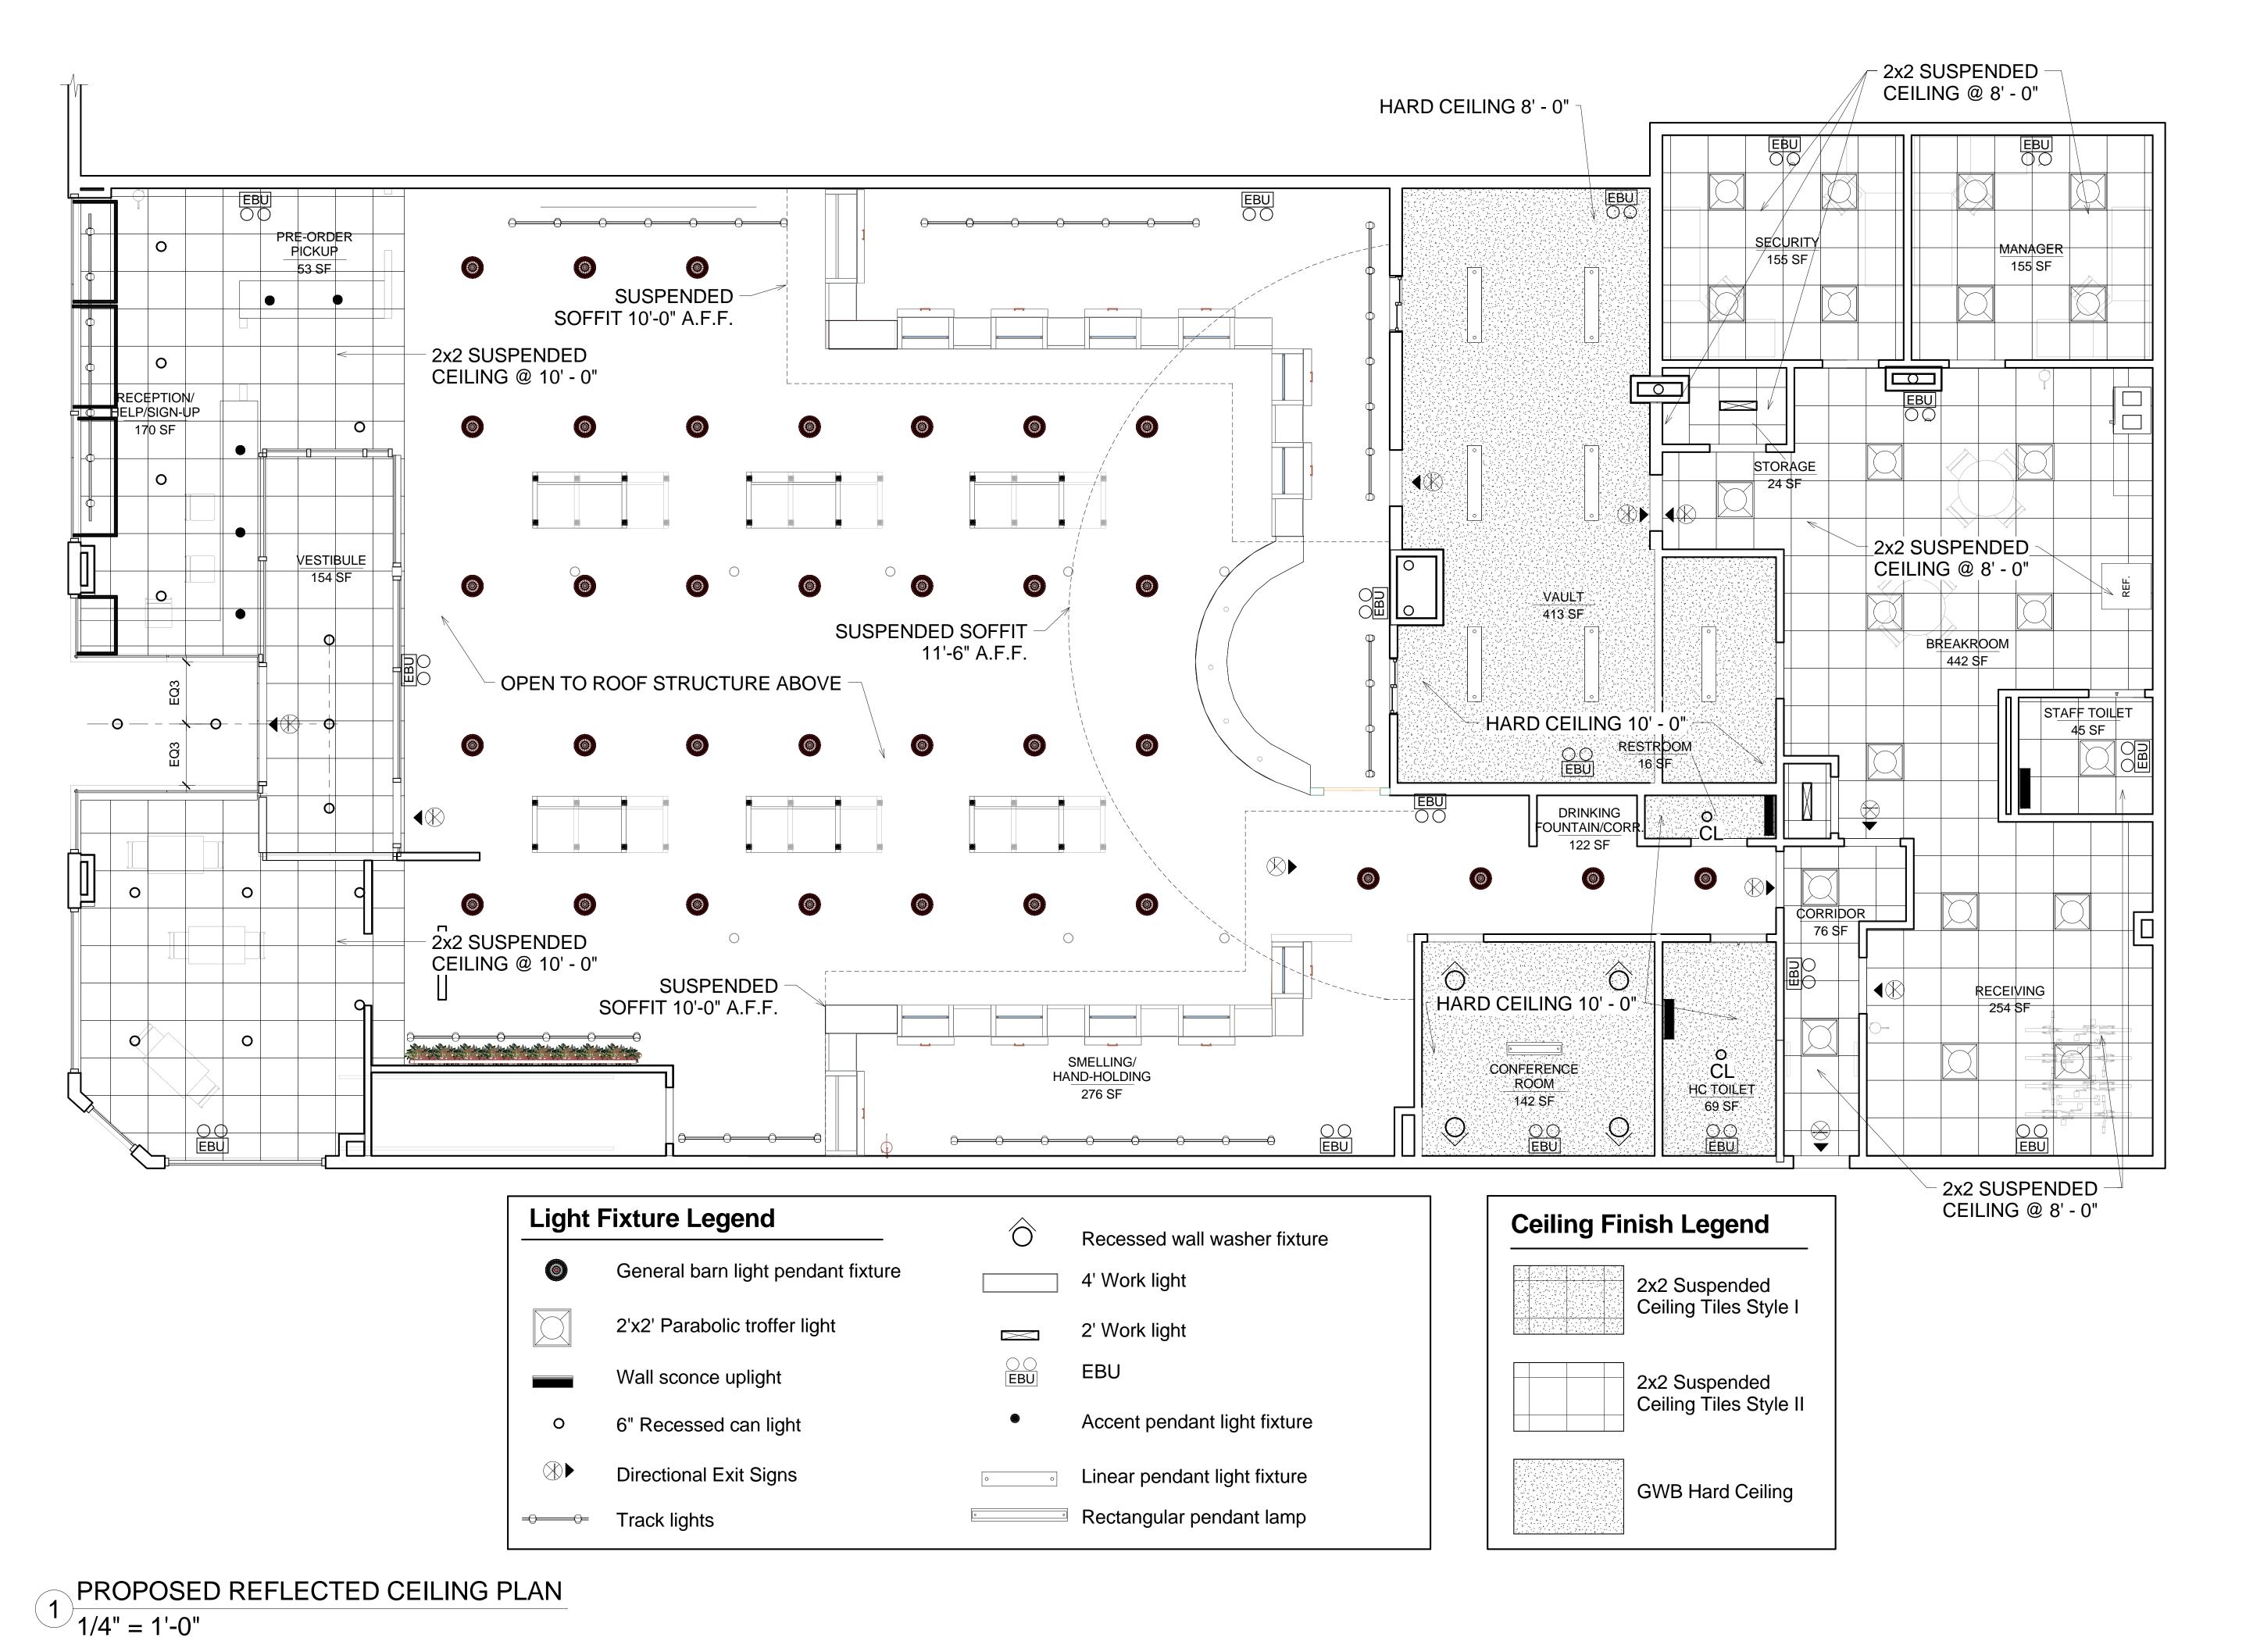

1 of

|                     |      | Direction  |
|---------------------|------|------------|
|                     | -0   | Track ligh |
| REFLECTED CEILING F | PLAN |            |
|                     |      |            |