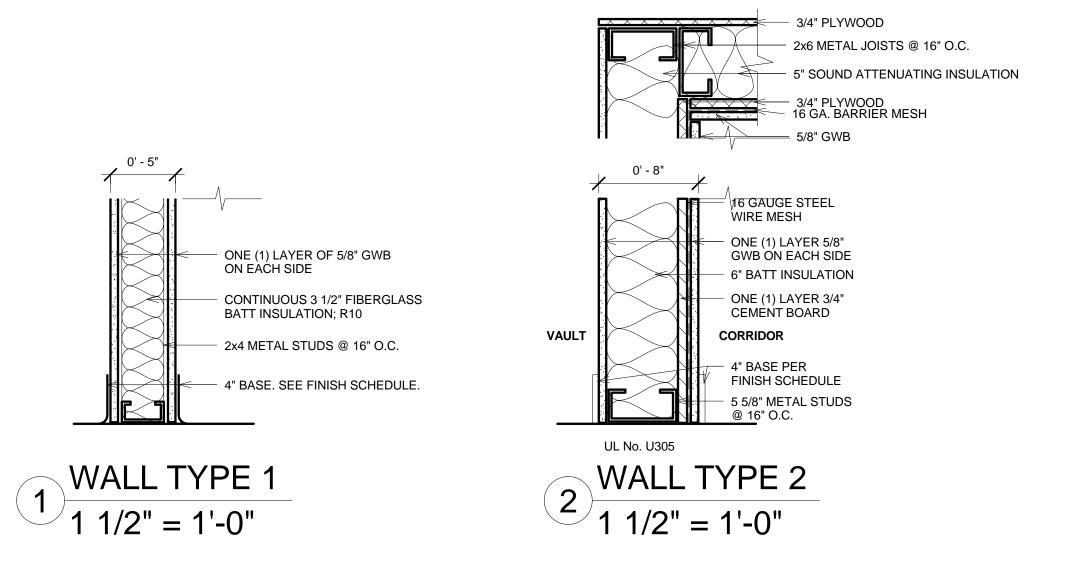

|                         |                    |                      | Ro                 | oom Finish Schedule |           |                   |     |
|-------------------------|--------------------|----------------------|--------------------|---------------------|-----------|-------------------|-----|
| Name                    | Floor Finish       | Floor Base<br>Finish | e<br>Wall Material | Wall Finish         | Ceiling   | Ceiling<br>Finish |     |
| SECURITY                | Resilient Tile     | Rubber               | GWB                | Painted             | ACT       | White             |     |
| MANAGER                 | Resilient Tile     | Rubber               | GWB                | Painted             | ACT       | White             |     |
| STAFF TOILET            | Porcelain Tile     | Tile                 | GWB                | Painted             | ACT       | White             |     |
| VAULT                   | Resilient Tile     | Rubber               | GWB/ Cement Board  | Painted             | ACT       | White             | GW  |
| CONFERENCE ROOM         | Ceramic Tile       | Tile                 | GWB                | Painted             | ACT       | White             |     |
| HC TOILET               | Porcelain Tile     | Tile                 | GWB                | Painted             | ACT       | White             |     |
| RESTROOM                | Porcelain Tile     | Tile                 | GWB                | Painted             | ACT       | White             |     |
| JANITOR                 | Resilient Tile     | Rubber               | GWB                | Painted             | ACT       | White             |     |
| CORRIDOR                | Resilient Tile     | Rubber               | GWB                | Painted             | ACT       | White             |     |
| SMELLING/ HAND-HOLDING  | Marathon flooring  | Tile                 | GWB                | Painted             | ACT       | White             |     |
| STORAGE                 | Resilient Tile     | Rubber               | GWB                | Painted             | ACT       | White             |     |
| BREAKROOM               | Resilient Tile     | Rubber               | GWB                | Painted             | ACT       | White             |     |
| RECEIVING               | Resilient Tile     | Rubber               | GWB                | Painted             | ACT       | White             |     |
| DRINKING FOUNTAIN/CORR. | Ceramic Tile       | Tile                 | GWB                | Painted             | ACT       | White             |     |
| VESTIBULE               | Ceramic Tile       | Tile                 | GWB                | Painted             | ACT       | White             | Wal |
| PRE-ORDER PICKUP        | Marathon flooring  | Tile                 | GWB                | Painted             | ACT       | White             |     |
| RECEPTION/ HELP/SIGN-UP | Marathon flooring  | Tile                 | Storefront         | Privacy film        | ACT       | White             |     |
| FULFILLMENT             | Marathon flooring  | Tile                 | GWB                | Painted             | Suspended | White             |     |
| POINT OF SALES          | Marathon flooring  | Tile                 | GWB                | Painted             | Suspended | White             |     |
| HEAD END                | Resilient Tile     | Tile                 | GWB                | Painted             | GWB       | Painted           |     |
| DISPENSARY SALES AREA   | Ceramic Tile       | Tile                 | GWB                | Painted             | Open      | Black             | Mat |
| BASEMENT STAIR          | Existing to remain | ETR                  | ETR                | ETR                 | ETR       | ETR               |     |

WB + 3/4" Cement board and 16 GA steel mesh. See Wall Type 2 Valk off mat, privacy film

Comments