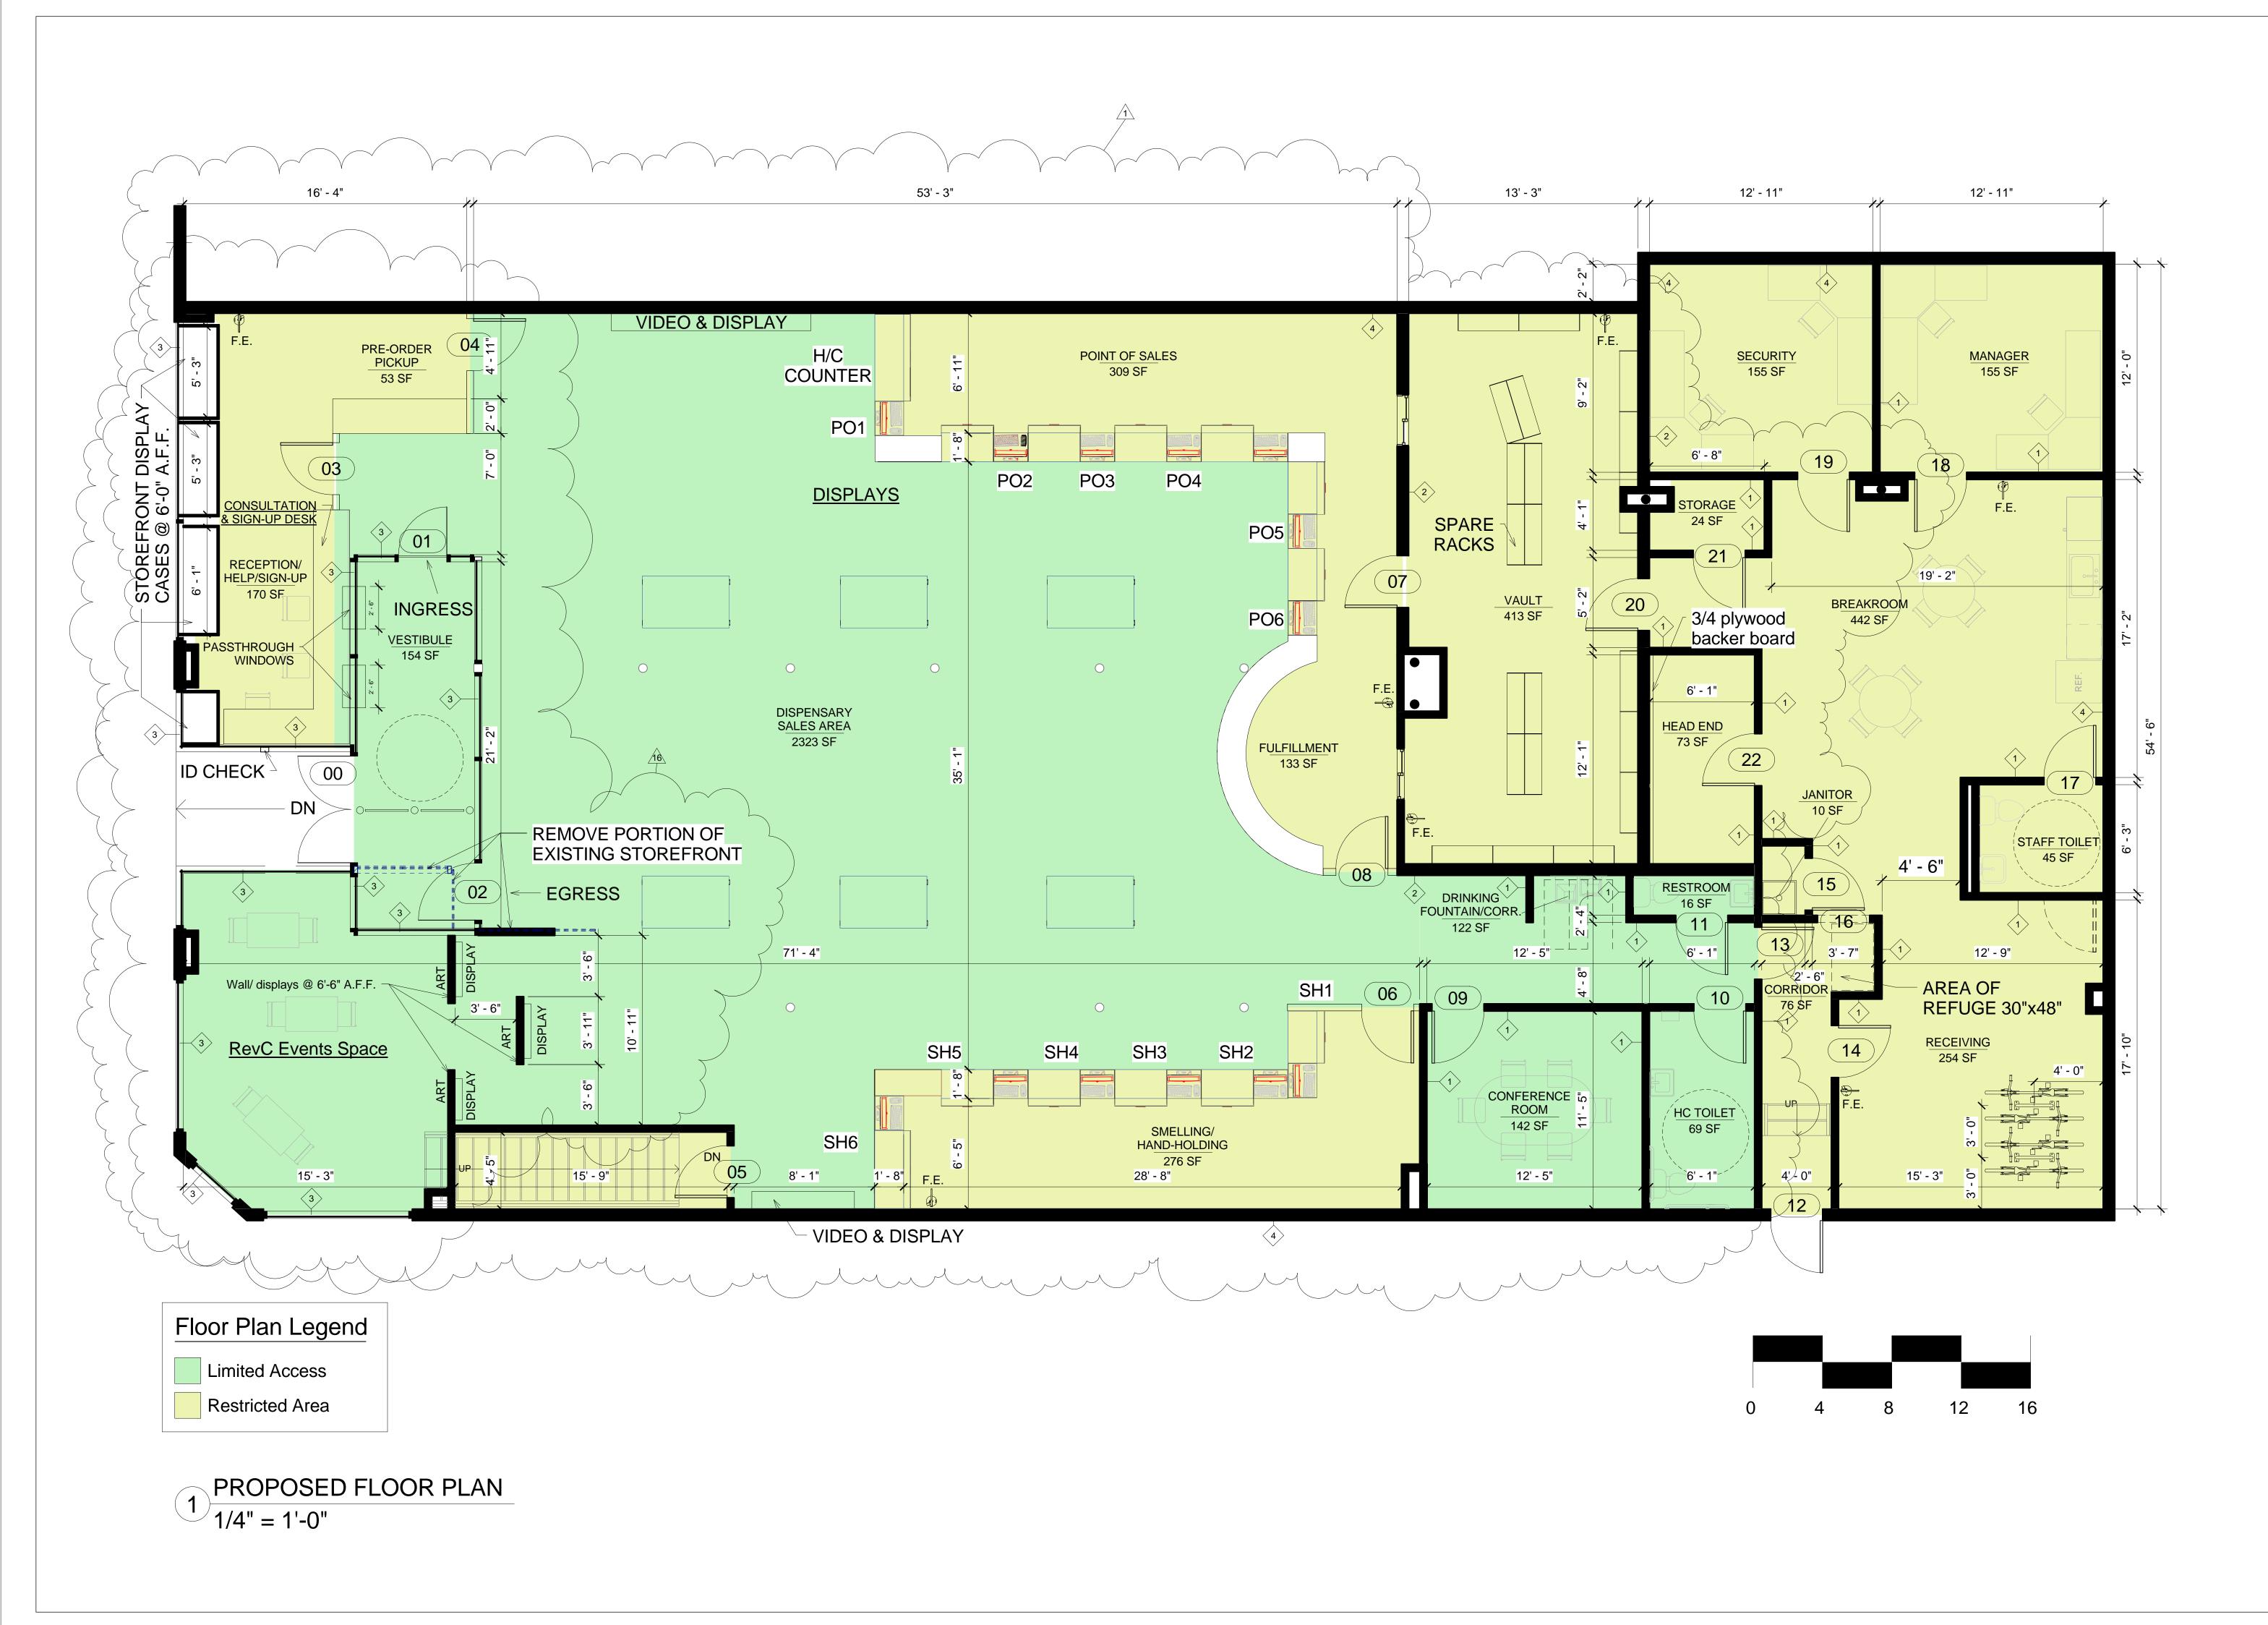

ELTON HAMPTON ARCHITECTS 103 Terrace Street Boston, MA 02120 617-708-1071 OWNER: Revolutionary Growers, LLC 1 Oak Hill Road Fitchburg, MA 01420 Date No. Description Revised Floor Plan 06.06.18 Art gallery and 07.20.18 storefront display cases PROJECT 541 Mass Ave Cambridge, MA 02139 Proposed Floor Plan 07.25.18 Date CAS Project number L.P. WORTH Drawn by Checked by B. HAMPTON A-001.00