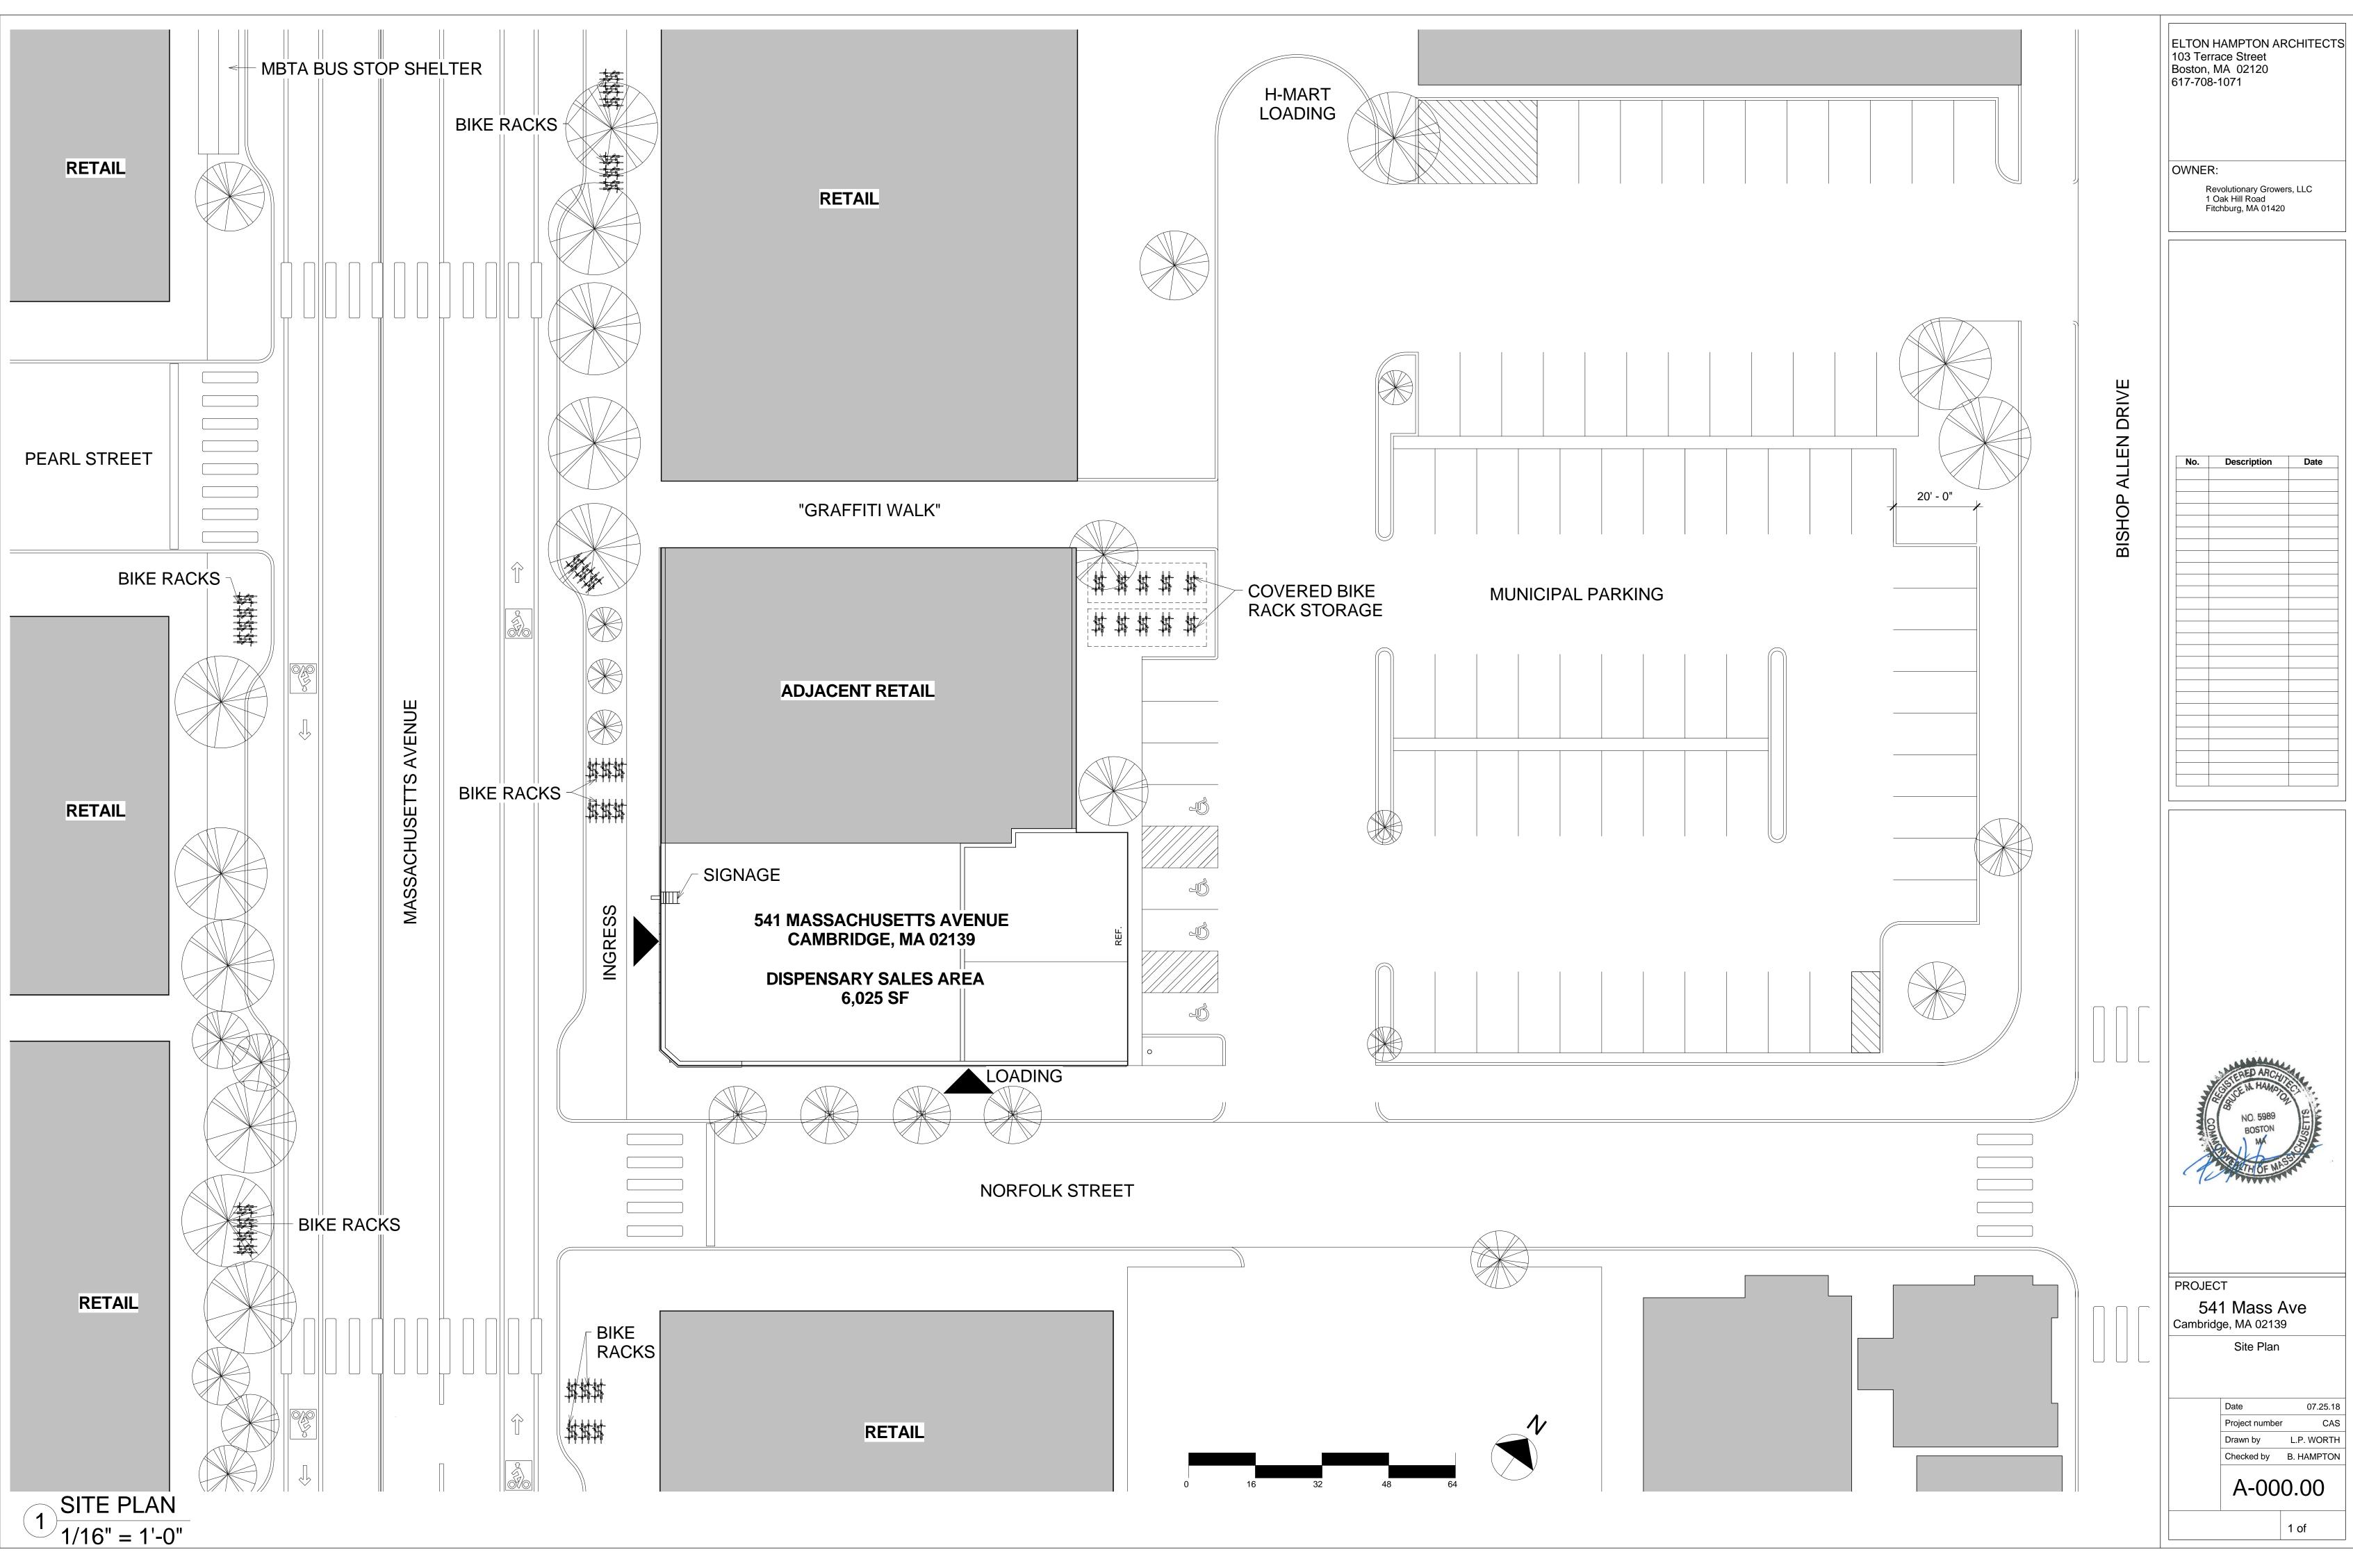

ELTON HAMPTON ARCHITECTS 103 Terrace Street Boston, MA 02120 617-708-1071 OWNER: Revolutionary Growers, LLC 1 Oak Hill Road Fitchburg, MA 01420 Date No. Description Revised Floor Plan 06.06.18 Art gallery and 07.20.18 storefront display cases PROJECT 541 Mass Ave Cambridge, MA 02139 Proposed Floor Plan 07.25.18 Date CAS Project number L.P. WORTH Drawn by Checked by B. HAMPTON A-001.00