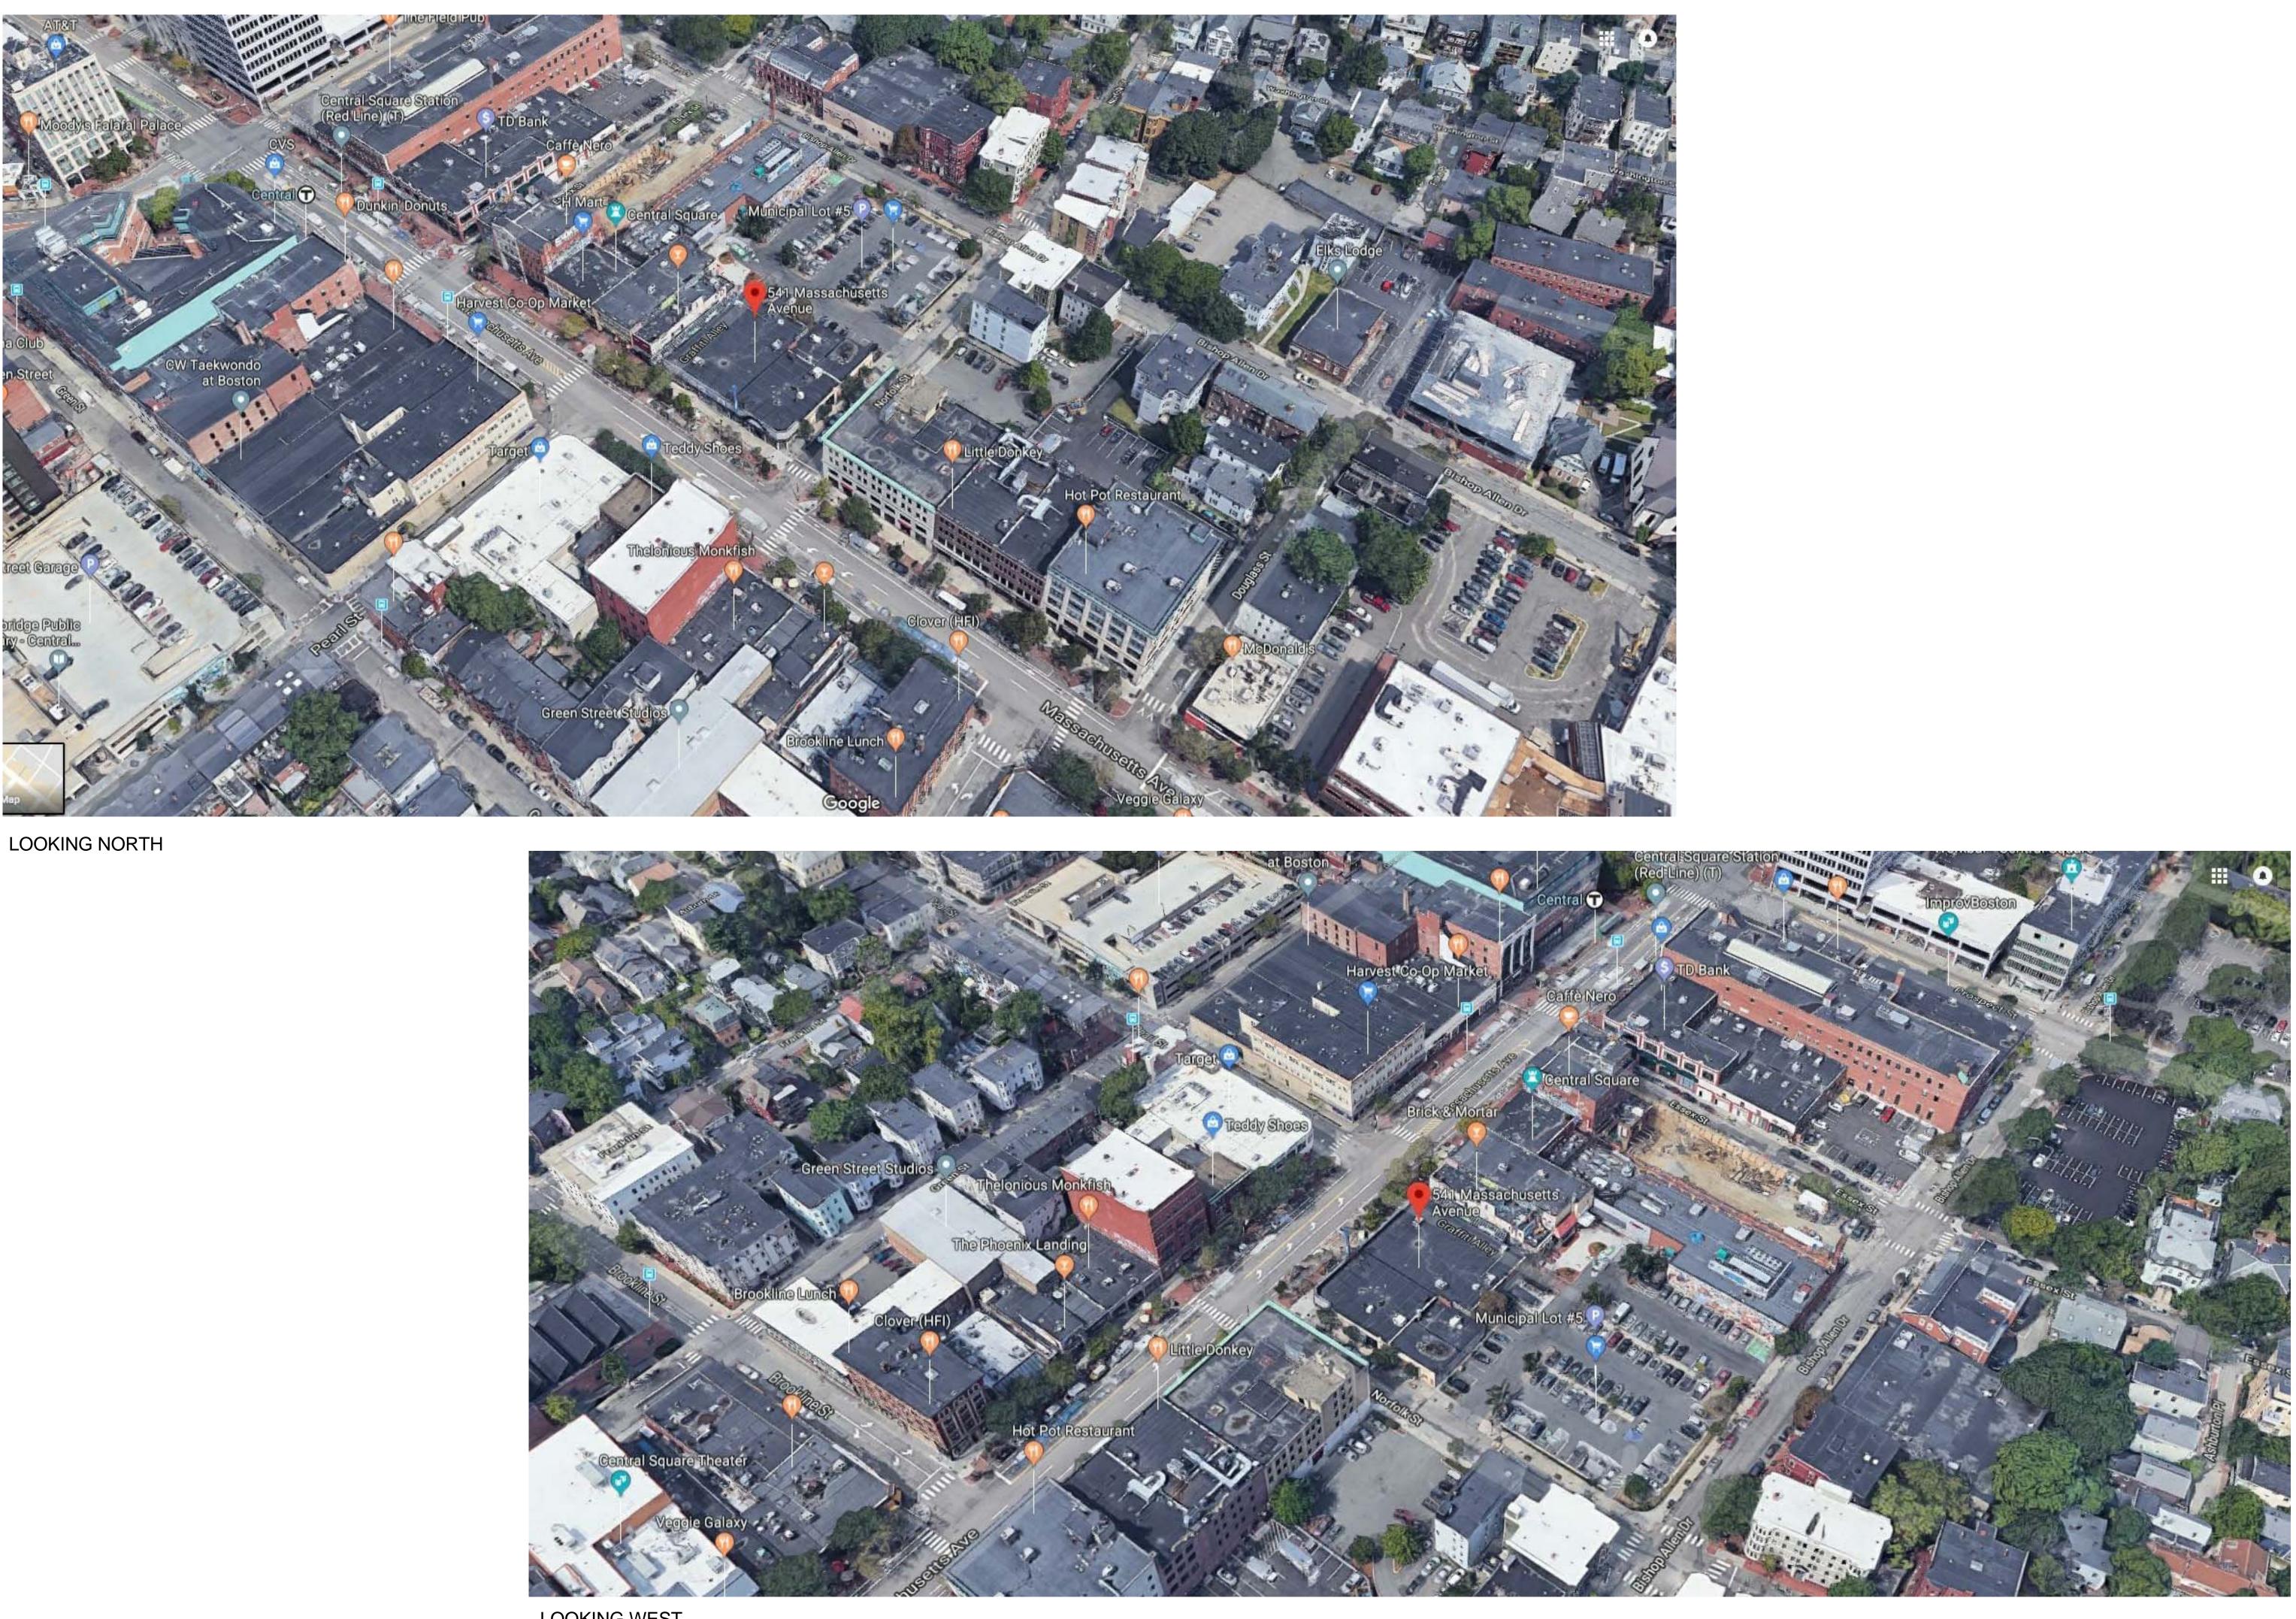

LOOKING WEST

ELTON HAMPTON ARCHITECTS 103 Terrace Street Boston, MA 02120 617-708-1071

OWNER:

Revolutionary Growers, LLC 1 Oak Hill Road Fitchburg, MA 01420

| No. | Description | Date |
|-----|-------------|------|
|     |             |      |
|     |             |      |
|     |             |      |
|     |             |      |
|     |             |      |
|     |             |      |
|     |             |      |
|     |             |      |
|     |             |      |
|     |             |      |
|     |             |      |
|     |             |      |
|     |             |      |
|     |             |      |
|     |             |      |
|     |             |      |
|     |             |      |
|     |             |      |
|     |             |      |
|     |             |      |
|     |             |      |
|     |             |      |
|     |             |      |
|     |             |      |
|     |             |      |
|     |             |      |
|     |             |      |
|     |             |      |
|     |             |      |

PROJECT 541 Mass Ave Cambridge, MA 02139 Site Context Plans

| A-00           | 5.01       |
|----------------|------------|
| Checked by     | B. HAMPTON |
| Drawn by       | L.P. WORTH |
| Project number | CAS        |
| Date           | 07.25.18   |
|                |            |