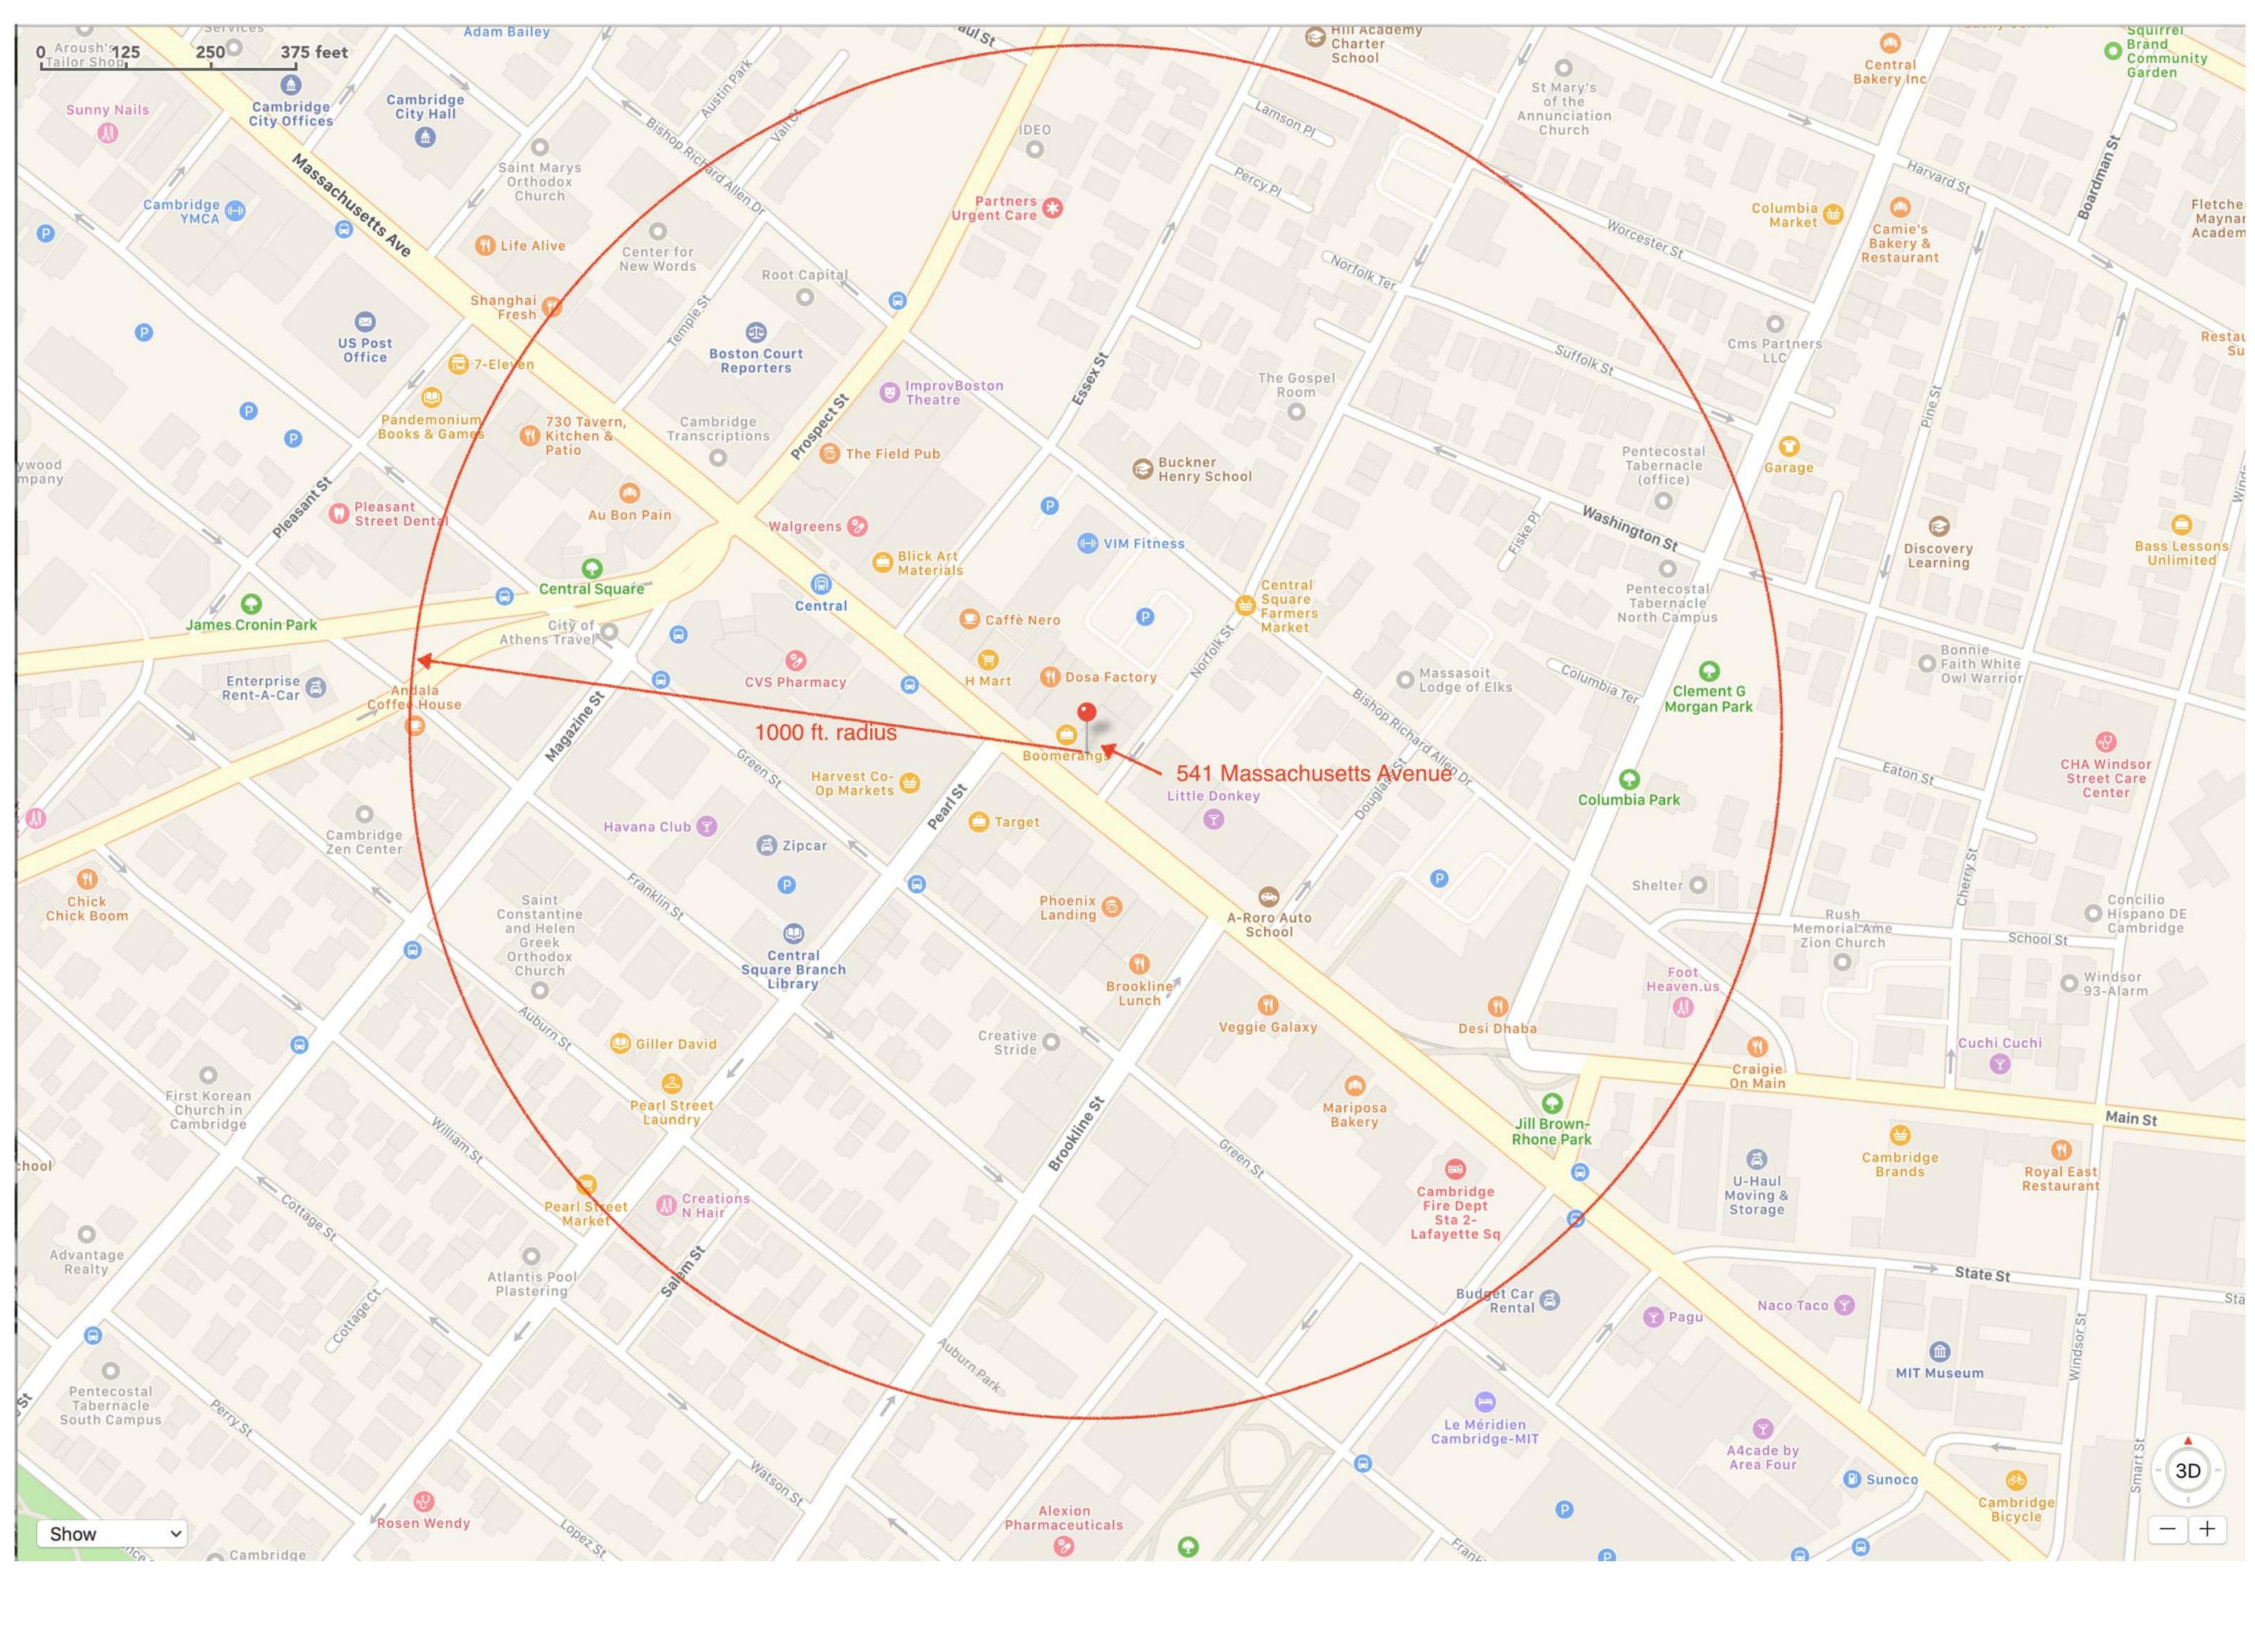

PROJECT 541 Mass Ave Cambridge, MA 02139 Site Context Plans

| A-00           | 5.01       |
|----------------|------------|
| Checked by     | B. HAMPTON |
| Drawn by       | L.P. WORTH |
| Project number | CAS        |
| Date           | 07.25.18   |
|                |            |