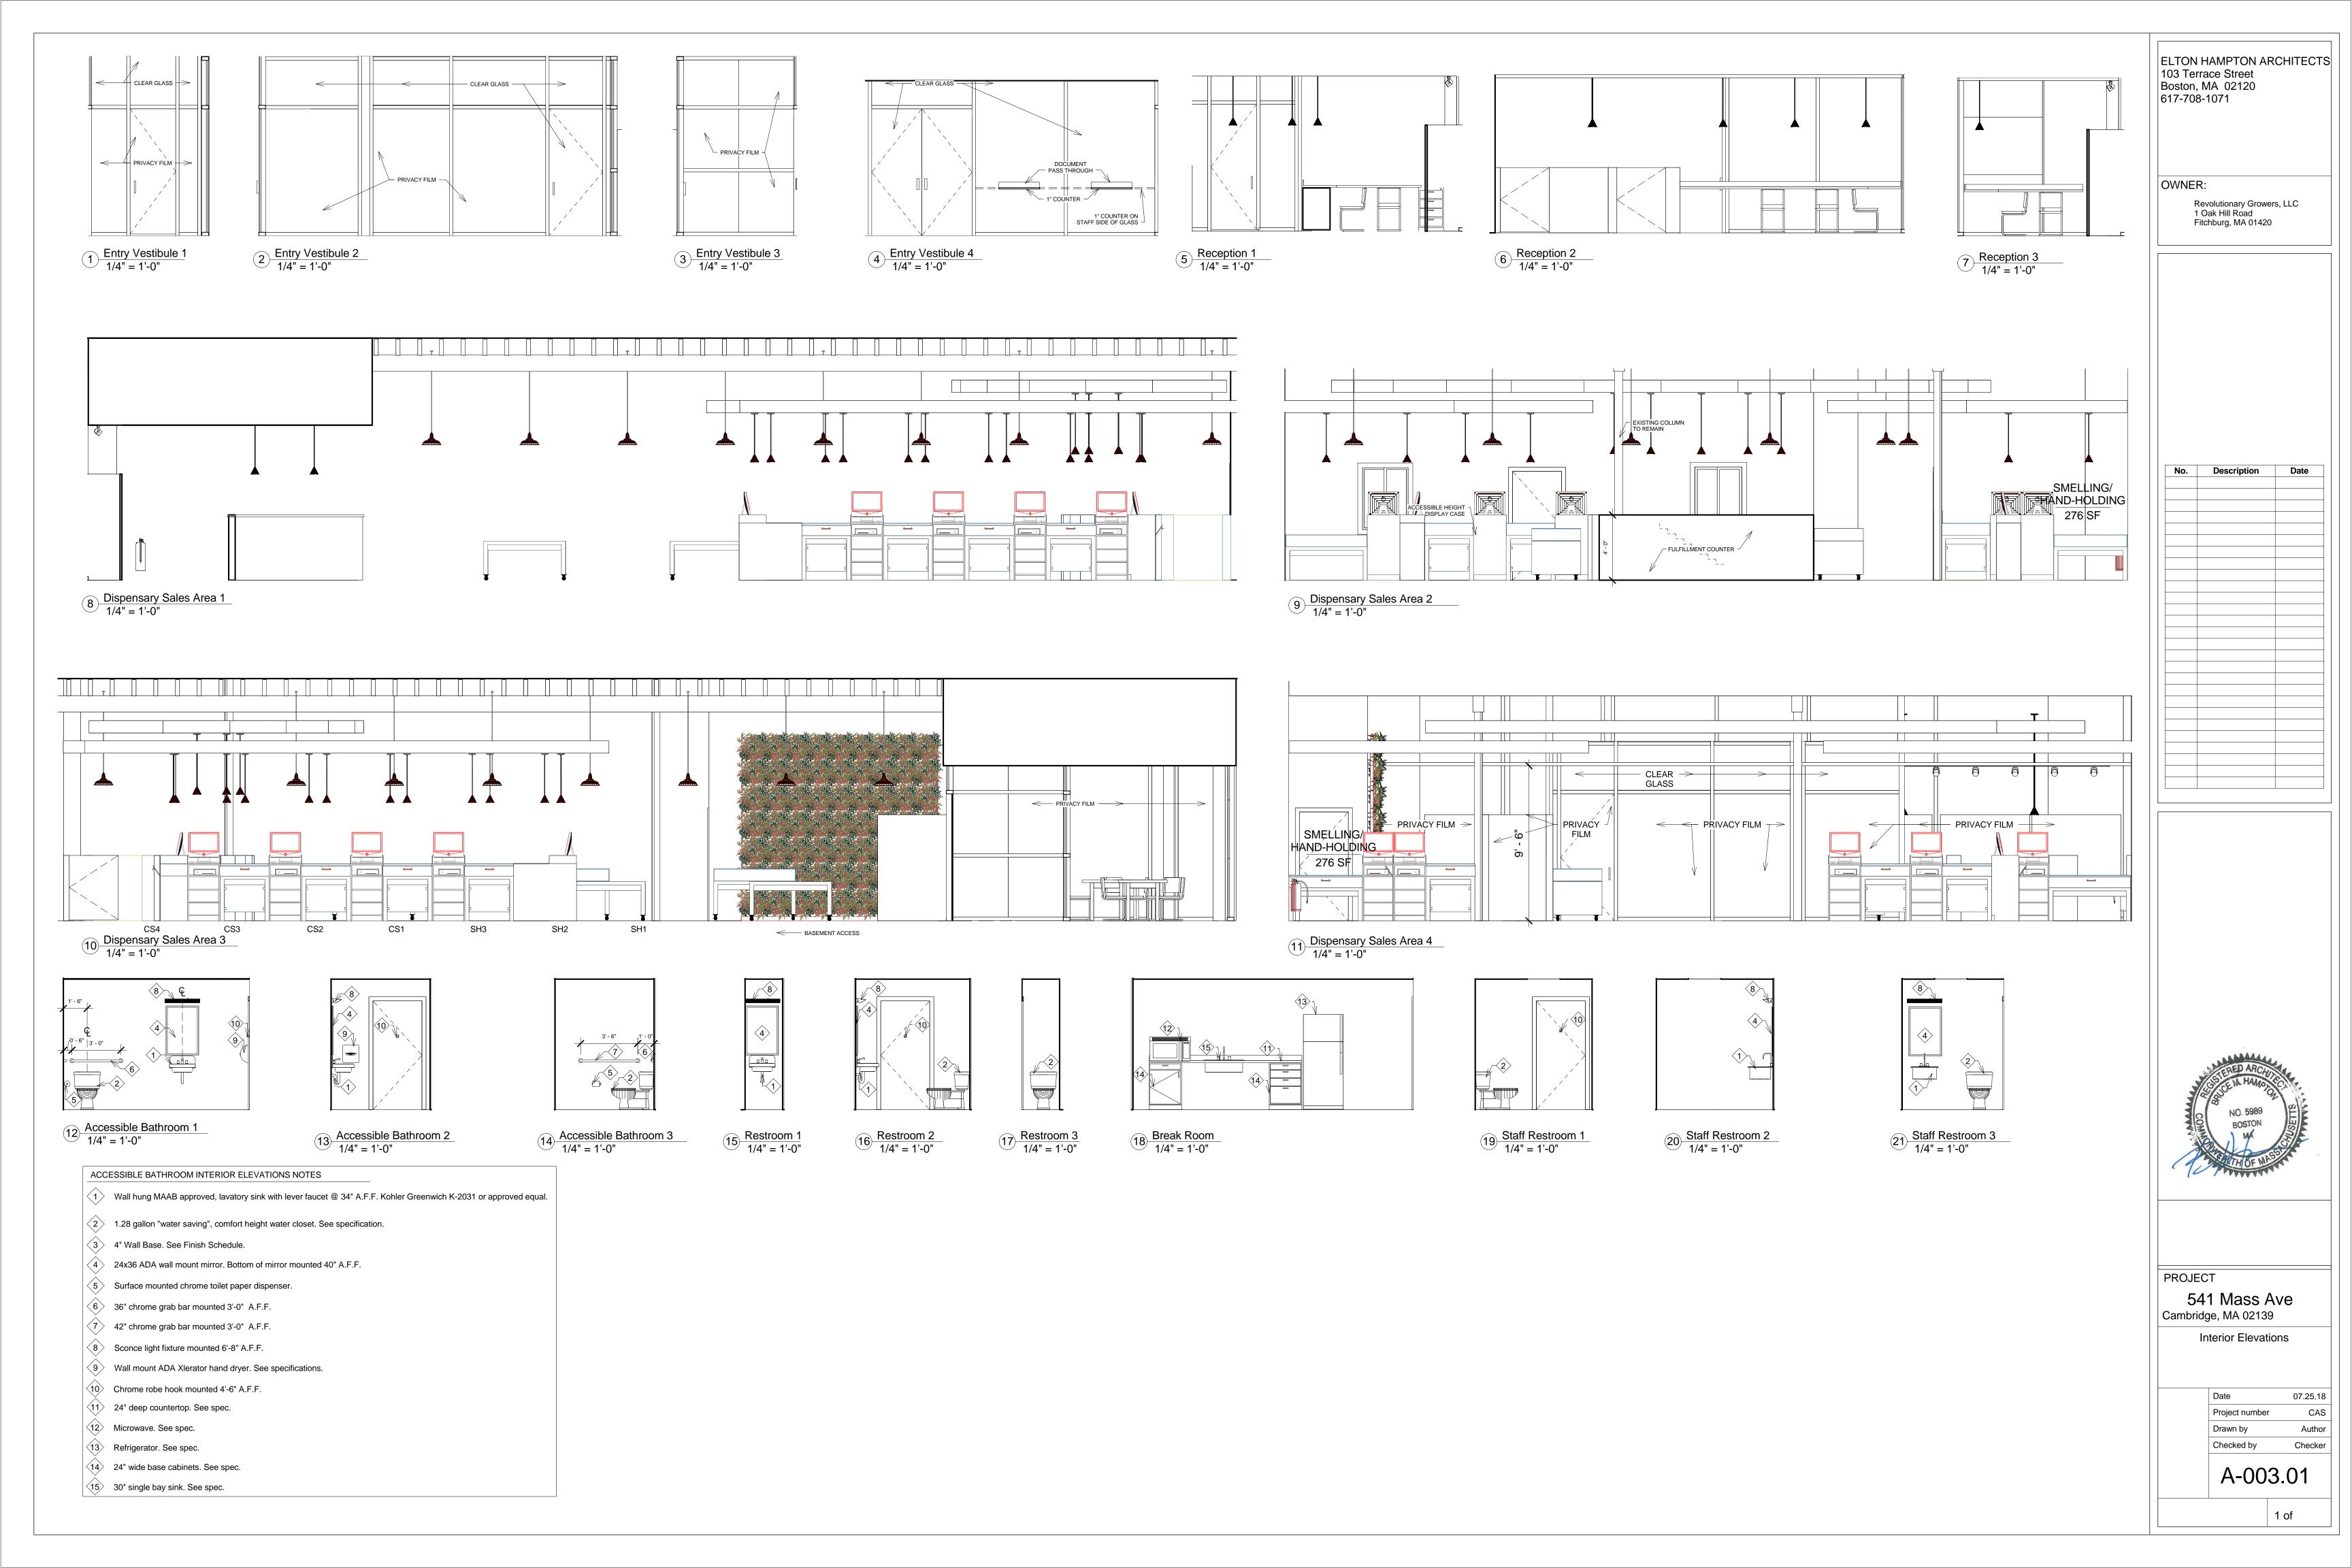

## **DRAWING LIST**

Cover Page

A-000.00 Site Plan A-001.00 Proposed Floor Plan A-001.01 Reflected Ceiling Plan A-001.02 Roof Plan A-002.00 Building Elevations A-003.00 Schedules, Wall Types & Interior Signage A-003.01 Interior Elevations A-004.00 Life Safety Plan A-005.00 Existing Conditions Map A-005.01 Site Context Plans A-005.02 Existing Conditions Photographs A-005.03 Existing Conditions Photographs A-005.04 Proposed Interior Rendering A-005.05 Illustrative Sections

> > 1 of

A-002.00

|      |                          |                       |                        |             |                |            |            | Door Schee    | dule     |            |           |          |                         |                   |                                                            |
|------|--------------------------|-----------------------|------------------------|-------------|----------------|------------|------------|---------------|----------|------------|-----------|----------|-------------------------|-------------------|------------------------------------------------------------|
| Mark | Location                 | Constructio<br>n Type | Туре                   | Thickness   | Fire<br>Rating | Material   | Door Type  | Frame<br>Type | Finish   | Hing<br>es | Category  | ANS<br>I | Kick<br>Plate Pa<br>s E | anic<br>3ar Close | r Comments                                                 |
| 00   | Dispensary Exit          | Swing                 | Curtain Wall Dbl Glass | 0' - 2"     |                | Full Glass | Storefront | Aluminum      | Anodized | 3          | Storeroom | F86      | Ye                      | es Yes            | Secure, alarmed, bronze finish, transom, weather stripping |
| D1   | Dispensary Entrance Door | Swing                 | Curtain Wall Sgl Glass | 0' - 2"     |                | Full Glass | Storefront | Aluminum      | Anodized | 3          | Storeroom | F86      |                         | Yes               | Secure, alarmed, bronze finish, transom, weather stripping |
| )2   | Exit Vestibule Door      | Swing                 | Curtain Wall Sgl Glass | 0' - 2"     |                | Full Glass | Storefront | Aluminum      | Anodized | 3          | Storeroom | F86      | Ye                      | es Yes            | Secure, alarmed, bronze finish, transom, weather stripping |
| )3   | Reception                | Swing                 | 36" x 48" Half Door    | 0' - 1 3/4" |                | Metal      | Flush      | Metal         | Painted  | 2          | Storeroom | F86      |                         |                   | FOB access, secure, alarmed, spring hinges                 |
| )4   | Pre-Order                | Swing                 | 36" x 48" Half Door    | 0' - 1 3/4" |                | Metal      | Flush      | Metal         | Painted  | 3          | Storeroom | F86      |                         |                   | FOB access, secure, alarmed, spring hinges                 |
| )5   | Basement Stair           | Swing                 | 36" x 80"              | 0' - 1 3/4" |                | Metal      | Flush      | Metal         | Painted  | 3          | Storeroom | F86      |                         | Yes               | FOB access, secure, alarmed                                |
| )6   | Clone/ Seed              | Swing                 | 36" x 48" Half Door    | 0' - 1 3/4" |                | Metal      | Flush      | Metal         | Painted  | 2          | Storeroom | F86      |                         |                   | FOB access, secure, alarmed, spring hinges                 |
| )7   | Vault                    | Swing                 | 36" x 80"              | 0' - 1 3/4" |                | Metal      | Flush      | Metal         | Painted  | 3          | Storeroom | F86      | Yes                     | Yes               | FOB access, secure, alarmed                                |
| )8   | Fulfillment              | Swing                 | 36" x 48" Half Door    | 0' - 1 3/4" |                | Metal      | Flush      | Metal         | Painted  | 3          | Storeroom | F86      |                         |                   | FOB access, secure, alarmed, spring hinges                 |
| 09   | Conference Room          | Swing                 | 36" x 80"              | 0' - 1 3/4" |                | Metal      | Flush      | Metal         | Painted  | 3          | Passage   | F75      |                         |                   |                                                            |
| 10   | HC Toilet                | Swing                 | 36" x 80"              | 0' - 1 3/4" |                | Metal      | Flush      | Metal         | Painted  | 3          | Privacy   | F76      |                         | Yes               |                                                            |
| 11   | Restroom                 | Swing                 | 36" x 80"              | 0' - 1 3/4" |                | Metal      | Flush      | Metal         | Painted  | 3          | Privacy   | F76      |                         | Yes               |                                                            |
| 12   | Egress Exit              | Swing                 | 36" x 80"              | 0' - 1 3/4" |                | Metal      | Flush      | Metal         | Painted  | 3          | Storeroom | F86      | Ye                      | es Yes            | FOB access, secure, alarmed                                |
| 13   | Rear Corridor            | Swing                 | 36" x 80"              | 0' - 1 3/4" |                | Metal      | Flush      | Metal         | Painted  | 3          | Storeroom | F86      | Ye                      | es Yes            | FOB access, secure, alarmed                                |
| 14   | Receiving                | Swing                 | 36" x 80"              | 0' - 1 3/4" |                | Metal      | Flush      | Metal         | Painted  | 3          | Storeroom | F86      |                         | Yes               | FOB access, secure, alarmed                                |
| 15   | Janitor                  | Swing                 | 36" x 80"              | 0' - 1 3/4" |                | Metal      | Flush      | Metal         | Painted  | 3          | Storeroom | F86      | Ye                      | es Yes            | FOB access, secure, alarmed                                |
| 16   | Break Room               | N/A                   | 36" x 80"              | N/A         |                | N/A        | N/A        | N/A           | Painted  |            | N/A       |          |                         |                   | Cased opening                                              |
| 17   | Staff Toilet             | Swing                 | 36" x 80"              | 0' - 1 3/4" |                | Metal      | Flush      | Metal         | Painted  | 3          | Privacy   | F76      |                         | Yes               |                                                            |
| 18   | Manager                  | Swing                 | 36" x 80"              | 0' - 1 3/4" |                | Metal      | Flush      | Metal         | Painted  | 3          | Storeroom | F86      |                         | Yes               | FOB access, secure, alarmed                                |
| 9    | Security                 | Swing                 | 36" x 80"              | 0' - 1 3/4" |                | Metal      | Flush      | Metal         | Painted  | 3          | Storeroom | F86      |                         | Yes               | FOB access, secure, alarmed                                |
| 20   | Vault                    | Swing                 | 36" x 80"              | 0' - 1 3/4" |                | Metal      | Flush      | Metal         | Painted  | 3          | Storeroom | F86      |                         | Yes               | FOB access, secure, alarmed                                |
| 21   | Storage 2                | Swing                 | 36" x 80"              | 0' - 1 3/4" |                | Metal      | Flush      | Metal         | Painted  | 3          | Storeroom | F86      |                         |                   |                                                            |
| 22   | Head End                 | Swing                 | 36" x 80"              | 0' - 1 3/4" |                | Metal      | Flush      | Metal         | Painted  | 3          | Storeroom | F86      | Yes                     | Yes               | FOB access, secure, alarmed                                |

|                         |                    |                      | Ro                 | oom Finish Schedule |           |                   |     |
|-------------------------|--------------------|----------------------|--------------------|---------------------|-----------|-------------------|-----|
| Name                    | Floor Finish       | Floor Base<br>Finish | e<br>Wall Material | Wall Finish         | Ceiling   | Ceiling<br>Finish |     |
| SECURITY                | Resilient Tile     | Rubber               | GWB                | Painted             | ACT       | White             |     |
| MANAGER                 | Resilient Tile     | Rubber               | GWB                | Painted             | ACT       | White             |     |
| STAFF TOILET            | Porcelain Tile     | Tile                 | GWB                | Painted             | ACT       | White             |     |
| VAULT                   | Resilient Tile     | Rubber               | GWB/ Cement Board  | Painted             | ACT       | White             | GW  |
| CONFERENCE ROOM         | Ceramic Tile       | Tile                 | GWB                | Painted             | ACT       | White             |     |
| HC TOILET               | Porcelain Tile     | Tile                 | GWB                | Painted             | ACT       | White             |     |
| RESTROOM                | Porcelain Tile     | Tile                 | GWB                | Painted             | ACT       | White             |     |
| JANITOR                 | Resilient Tile     | Rubber               | GWB                | Painted             | ACT       | White             |     |
| CORRIDOR                | Resilient Tile     | Rubber               | GWB                | Painted             | ACT       | White             |     |
| SMELLING/ HAND-HOLDING  | Marathon flooring  | Tile                 | GWB                | Painted             | ACT       | White             |     |
| STORAGE                 | Resilient Tile     | Rubber               | GWB                | Painted             | ACT       | White             |     |
| BREAKROOM               | Resilient Tile     | Rubber               | GWB                | Painted             | ACT       | White             |     |
| RECEIVING               | Resilient Tile     | Rubber               | GWB                | Painted             | ACT       | White             |     |
| DRINKING FOUNTAIN/CORR. | Ceramic Tile       | Tile                 | GWB                | Painted             | ACT       | White             |     |
| VESTIBULE               | Ceramic Tile       | Tile                 | GWB                | Painted             | ACT       | White             | Wal |
| PRE-ORDER PICKUP        | Marathon flooring  | Tile                 | GWB                | Painted             | ACT       | White             |     |
| RECEPTION/ HELP/SIGN-UP | Marathon flooring  | Tile                 | Storefront         | Privacy film        | ACT       | White             |     |
| FULFILLMENT             | Marathon flooring  | Tile                 | GWB                | Painted             | Suspended | White             |     |
| POINT OF SALES          | Marathon flooring  | Tile                 | GWB                | Painted             | Suspended | White             |     |
| HEAD END                | Resilient Tile     | Tile                 | GWB                | Painted             | GWB       | Painted           |     |
| DISPENSARY SALES AREA   | Ceramic Tile       | Tile                 | GWB                | Painted             | Open      | Black             | Mat |
| BASEMENT STAIR          | Existing to remain | ETR                  | ETR                | ETR                 | ETR       | ETR               |     |