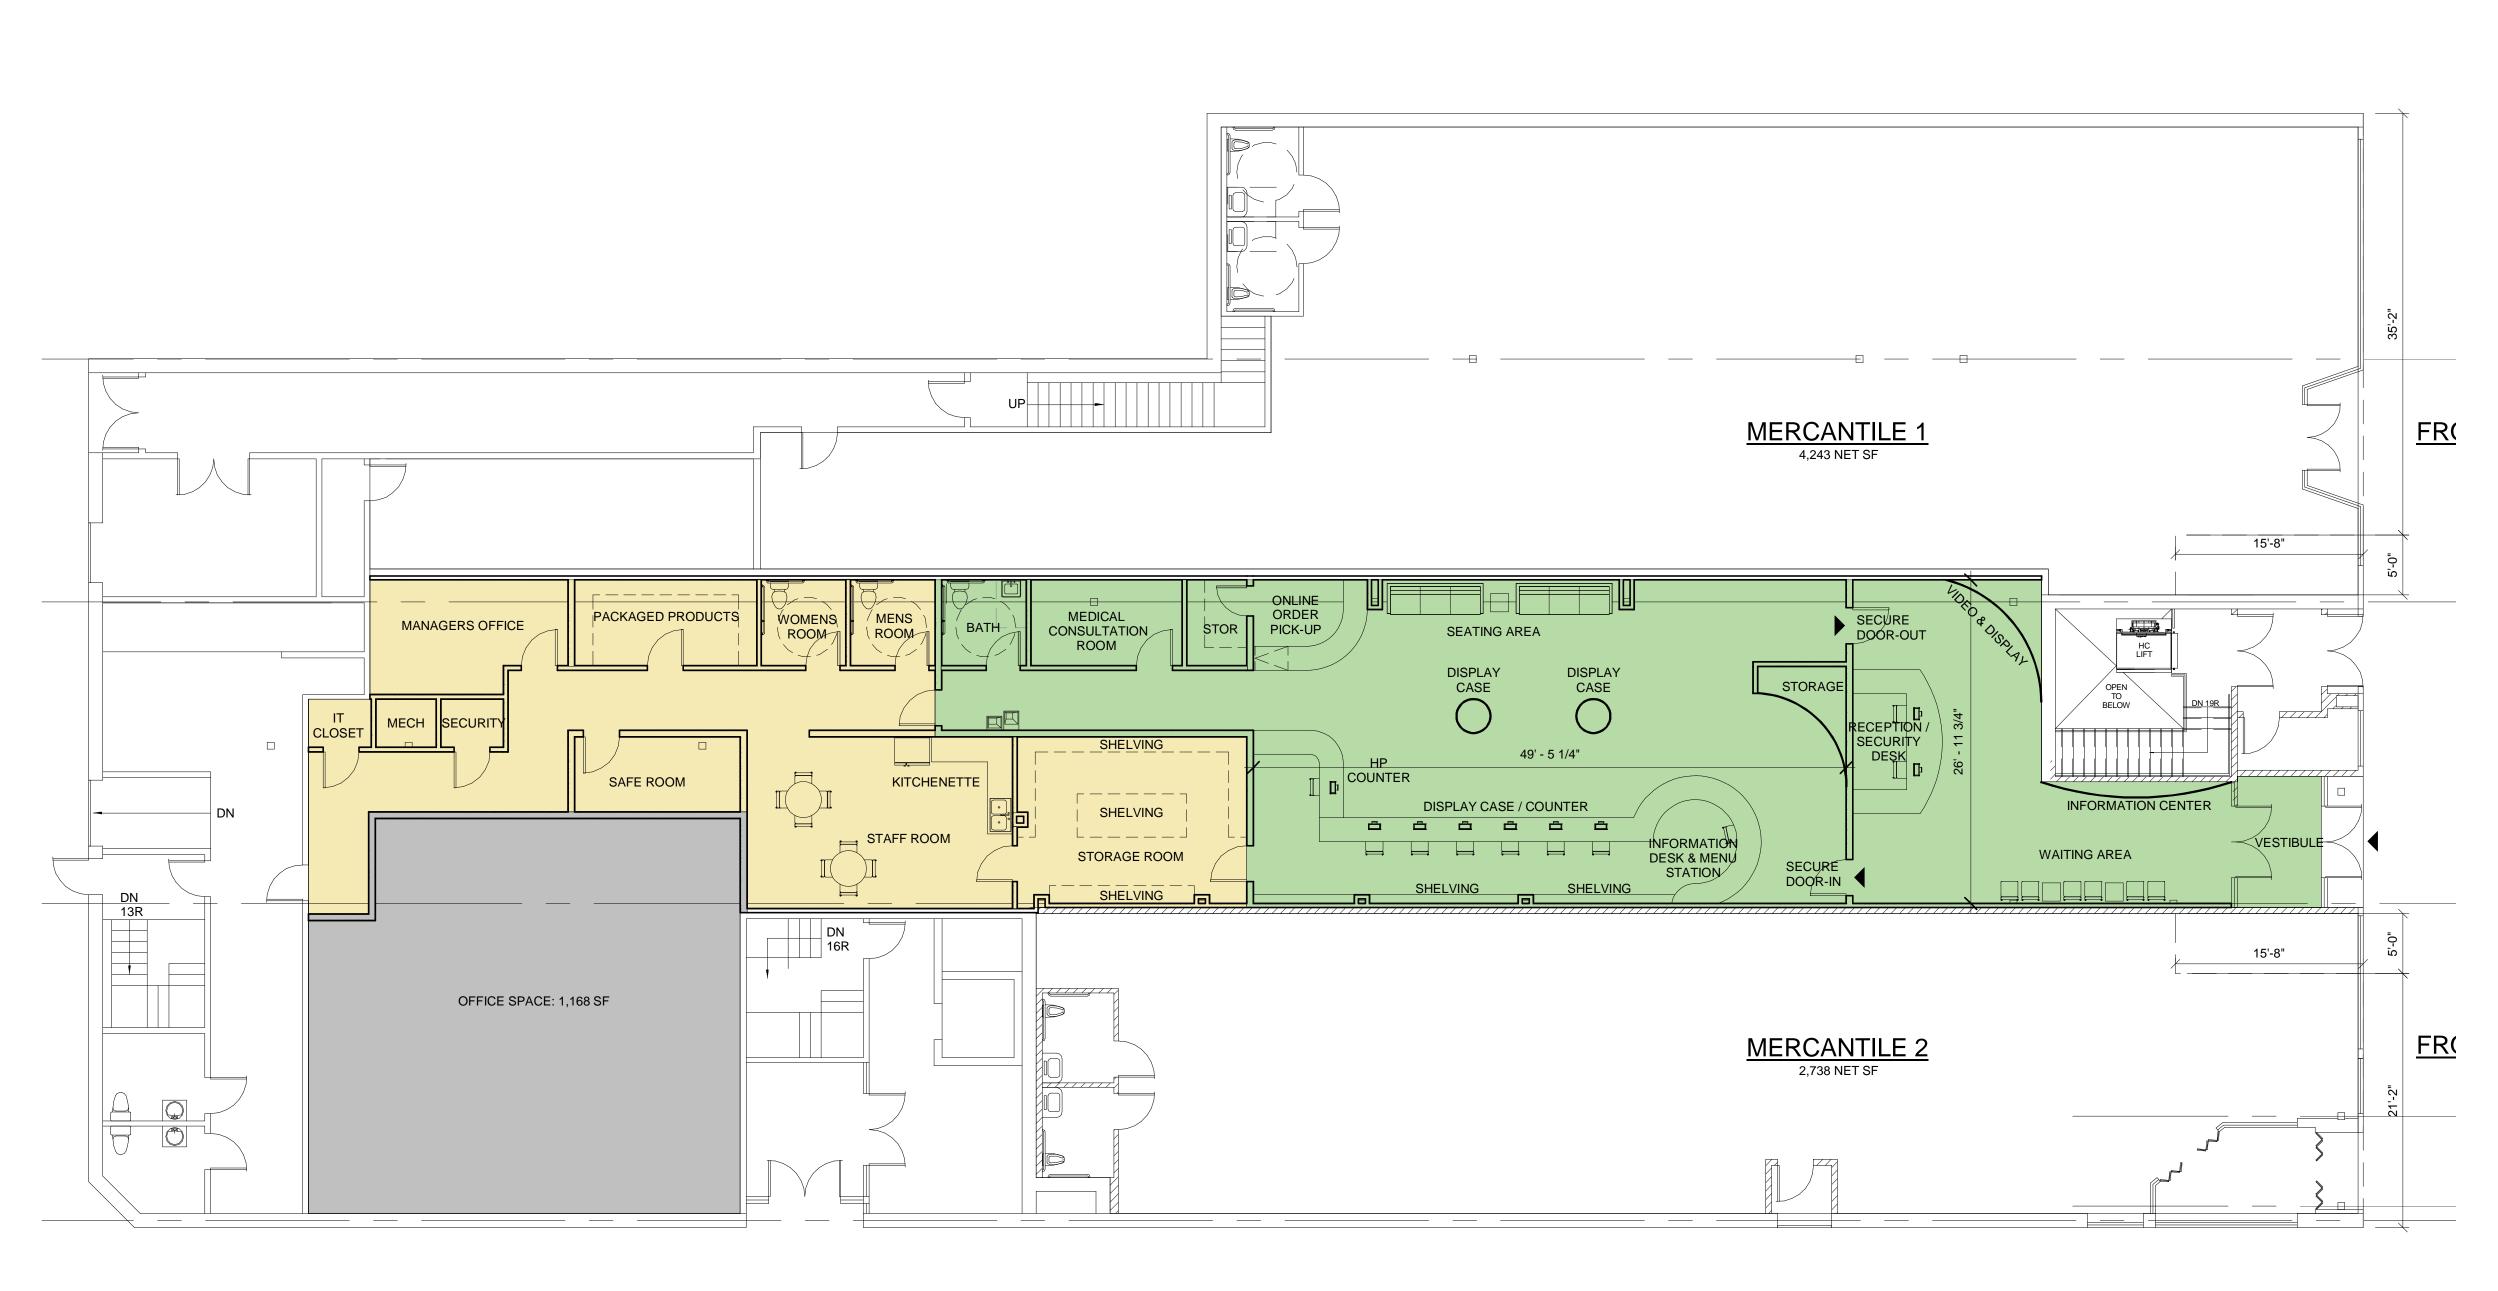

 $1 \frac{\text{Existing Main Level}}{1/8" = 1'-0"}$ 

| PROJECT NAME                                                                                                                                                                                                                                                                                                              |
|---------------------------------------------------------------------------------------------------------------------------------------------------------------------------------------------------------------------------------------------------------------------------------------------------------------------------|
| Cambridge Leaf                                                                                                                                                                                                                                                                                                            |
| PROJECT ADDRESS                                                                                                                                                                                                                                                                                                           |
| 580 Massachusetts<br>Avenue Cambridge, MA                                                                                                                                                                                                                                                                                 |
| CLIENT                                                                                                                                                                                                                                                                                                                    |
| BINOJ PRADHAM                                                                                                                                                                                                                                                                                                             |
| ARCHITECT                                                                                                                                                                                                                                                                                                                 |
| Q E S I G Z                                                                                                                                                                                                                                                                                                               |
| KHALSA                                                                                                                                                                                                                                                                                                                    |
| 17 IVALOO STREET SUITE 400<br>SOMERVILLE, MA 02143<br>TELEPHONE: 617-591-8682 FAX: 617-591-<br>2086                                                                                                                                                                                                                       |
| CONSULTANTS:                                                                                                                                                                                                                                                                                                              |
| COPYRIGHT KDI © 2015<br>THESE DRAWINGS ARE NOW AND DO<br>REMAIN THE SOLE PROPERTY OF KHALSA<br>DESIGN INC. USE OF THESE PLANS OR ANY<br>FORM OF REPRODUCTION OF THIS DESIGN<br>IN WHOLE OR IN PART WITHOUT EXPRESS<br>WRITTEN CONSENT IS PROHIBITED AND<br>SHALL RESULT IN THE FULLEST EXTENT<br>OF PROSECUTION UNDER LAW |
| REGISTRATION                                                                                                                                                                                                                                                                                                              |
| Project number 19029                                                                                                                                                                                                                                                                                                      |
| Project number19029Date04/04/2019Drawn byWCChecked byWC                                                                                                                                                                                                                                                                   |
| Scale         1/8" = 1'-0"           REVISIONS                                                                                                                                                                                                                                                                            |
| No.     Description     Date                                                                                                                                                                                                                                                                                              |
|                                                                                                                                                                                                                                                                                                                           |
|                                                                                                                                                                                                                                                                                                                           |
| 1st Floor Plan                                                                                                                                                                                                                                                                                                            |
| A-101 Cambridge Leaf                                                                                                                                                                                                                                                                                                      |