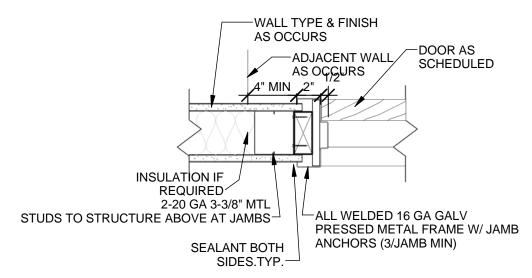

# WALL TYPE & FINISH AS DEATION IF REQUIRED SEALANT BOTH SIDES 16 CA WELDED HOLLOW METAL FRAME DOOR AS SCHEDULED

### HEADER DETAIL (LANDMARKS SUBMISSION)

SCALE: 11/2" = 1'-0"

### JAMB DETAIL (LANDMARKS SUBMISSION)

SCALE: 1 1/2" = 1'-0"