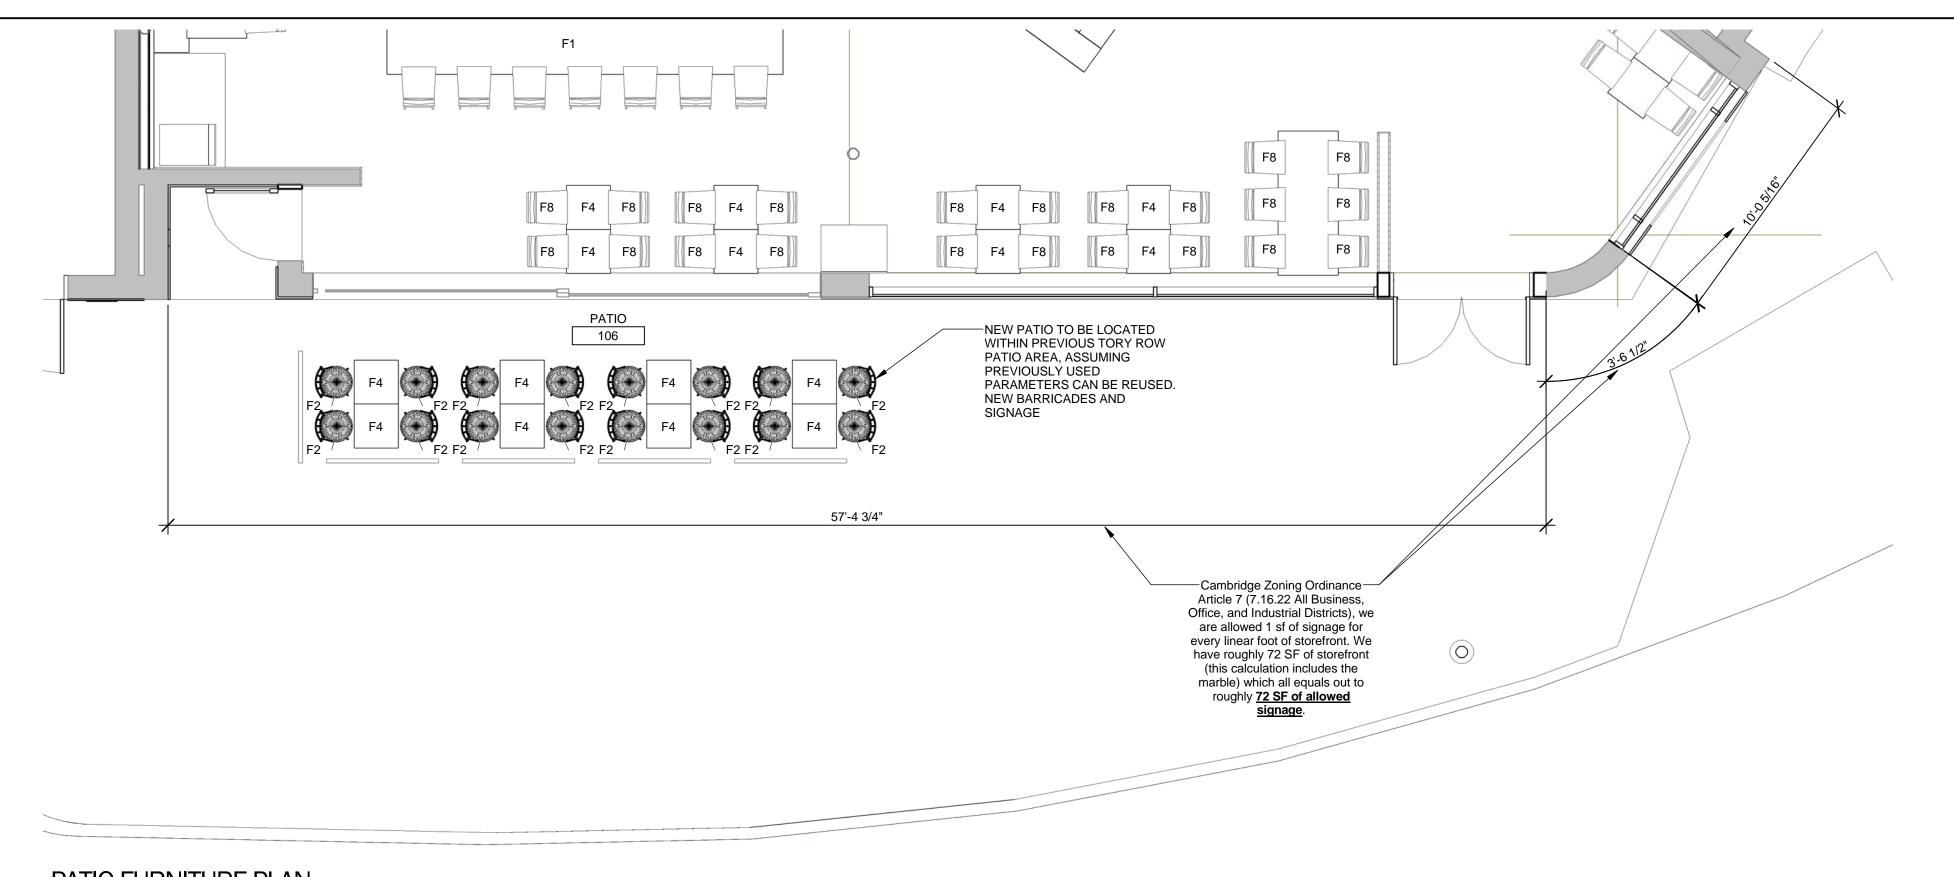

PATIO FURNITURE PLAN

SCALE: 1/4" = 1'-0" <↓<sub>E1</sub> EXIST 12'-11" EXIST 12'-11" PT3 12'-10" PT3 PT3 -METAL SUPPORT BRACKETS WITH LED TAPE LIGHTING B2 B2 5'-2 3/8" 7'-0" 3'-3 3/4" 7'-6 1/2" 5'-2 3/8" 50'-4 1/2"

### PATIO/AWNING REFLECTED CEILING PLAN

SCALE: 1/4" = 1'-0"

| REFLECTED CEILING PLAN LEGEND |      |                                                                                                  |          |  |  |
|-------------------------------|------|--------------------------------------------------------------------------------------------------|----------|--|--|
| SYMBOL                        | CODE | DESCRIPTION                                                                                      | QUANTITY |  |  |
|                               |      |                                                                                                  |          |  |  |
|                               | B2   | LIGHT TAPE - EXTERIOR ACCENT LIGHTING:<br>2.5" WIDE LAMINATED WIDTH WITH 2"<br>ILLUMINATED WIDTH | 13       |  |  |

| SEAT CHART            |       |  |  |  |  |
|-----------------------|-------|--|--|--|--|
| AREA & QUANTITY       | TOTAL |  |  |  |  |
| F2 - PATIO (SEASONAL) | 16    |  |  |  |  |
| GRAND TOTAL:          | 16    |  |  |  |  |

| 17714 | JOB TITLE:                                           |                        | DRAWING NUM         | MBER:           |
|-------|------------------------------------------------------|------------------------|---------------------|-----------------|
| M     | &pizza                                               |                        | L                   | M03             |
|       | LOCATION:<br>3 BRATTLE STREET CAMBRIDGE, MA 02138    | DATE:<br>12/20/16      | SCALE:<br>As indica | ted             |
|       | DRAWING TITLE: PATIO/AWNING FURNITURE LAYOUT AND RCP | JOB NUMBER:<br>16-3043 | DRAWN:<br>EE        | CHECK:<br>NI/LC |