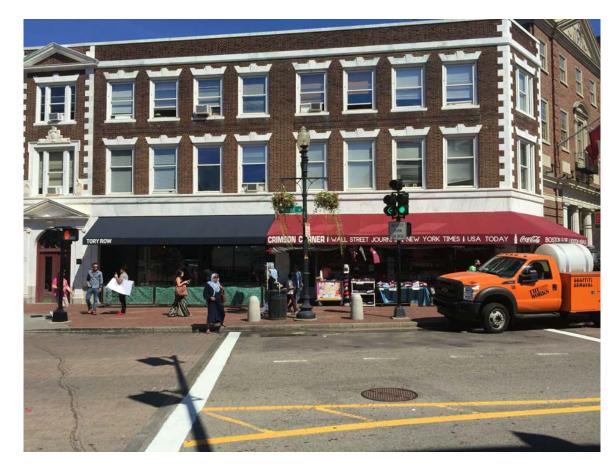

EXTERIOR FACADE AND STREET CONDITIONS. BIRCK AND MARBLE TO REMAIN AS IS

EXISTING TORY ROW FACADE AND PATIO CONDITIONS

EXISTING TORY ROW AND CRIMSON CORNER FACADE CONDITIONS

CLOSE UP OF BRICK AND CURB CONDITIONS

INTERIOR VIEW OF EXISTING TORY ROW FACADE

INTERIOR VIEW OF TORY ROW PATIO AND STREET VIEW

EXISTING CONDITIONS OF PROPOSED SECONDARY EXIT

| 73.1            | JOB TITLE:                                           |                        | DRAWING NUM     | 1BER:           |  |
|-----------------|------------------------------------------------------|------------------------|-----------------|-----------------|--|
| 1               | &pizza                                               |                        | LM02            |                 |  |
| McMa<br>archite | on LOCATION:<br>3 BRATTLE STREET CAMBRIDGE, MA 02138 | DATE:<br>12/22/16      | SCALE:          |                 |  |
| 535 ALBANY      | DRAWING TITLE: EXISTING CONDITION PHOTOS             | JOB NUMBER:<br>16-3043 | DRAWN:<br>GL/EE | CHECK:<br>NI/LC |  |
| BOSTON, MA      | 2118 PE/(SION)-                                      | 1                      | 1               |                 |  |