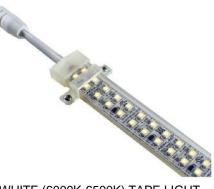

PATIO FURNITURE PLAN

SCALE: 1/4" = 1'-0" <↓<sub>E1</sub> EXIST 12'-11" EXIST 12'-11" PT3 12'-10" PT3 PT3 -METAL SUPPORT BRACKETS WITH LED TAPE LIGHTING B2 B2 5'-2 3/8" 7'-0" 3'-3 3/4" 7'-6 1/2" 5'-2 3/8" 50'-4 1/2"

### PATIO/AWNING REFLECTED CEILING PLAN

SCALE: 1/4" = 1'-0"

| REFLECTED CEILING PLAN LEGEND |      |                                                                                                  |          |  |  |
|-------------------------------|------|--------------------------------------------------------------------------------------------------|----------|--|--|
| SYMBOL                        | CODE | DESCRIPTION                                                                                      | QUANTITY |  |  |
|                               |      |                                                                                                  |          |  |  |
|                               | B2   | LIGHT TAPE - EXTERIOR ACCENT LIGHTING:<br>2.5" WIDE LAMINATED WIDTH WITH 2"<br>ILLUMINATED WIDTH | 13       |  |  |