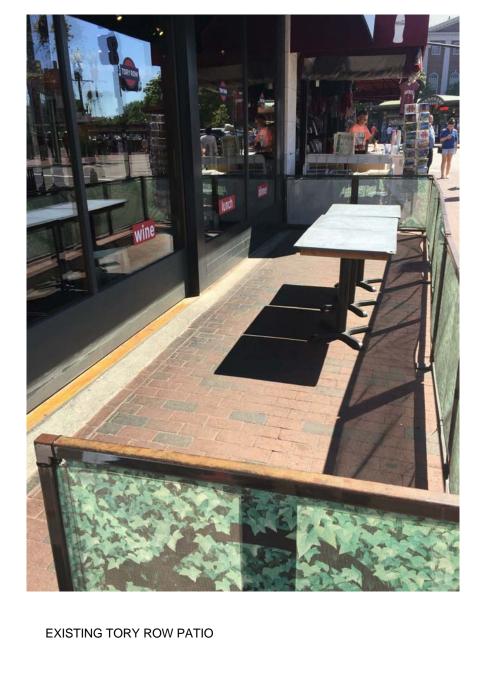

EXTERIOR FACADE AND STREET CONDITIONS. BIRCK AND MARBLE TO REMAIN AS IS

EXISTING TORY ROW FACADE AND PATIO CONDITIONS

EXISTING TORY ROW AND CRIMSON CORNER FACADE CONDITIONS

CLOSE UP OF BRICK AND CURB CONDITIONS