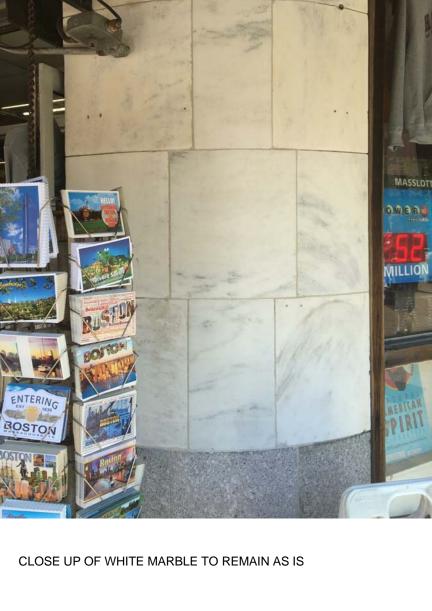

EXTERIOR FACADE AND STREET CONDITIONS. BIRCK AND MARBLE TO REMAIN AS IS

EXISTING TORY ROW FACADE AND PATIO CONDITIONS

EXISTING TORY ROW AND CRIMSON CORNER FACADE CONDITIONS

CLOSE UP OF BRICK AND CURB CONDITIONS