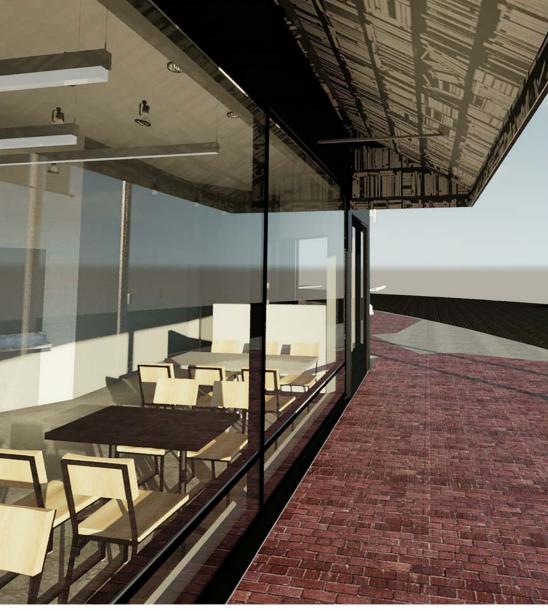

PATIO/AWNING EAST EXTERIOR ENTRY ELEVATION

PATIO/AWNING WEST EXTERIOR ENTRY ELEVATION

FACADE/AWNING SOUTH EXTERIOR ELEVATION\_RENDERING

SCALE: 1/4" = 1'-0"

PATIO/AWNING EAST EXTERIOR ENTRY ELEVATION\_RENDERING

SCALE: 1/2" = 1'-0"

PATIO/AWNING WEST EXTERIOR ENTRY ELEVATION\_RENDERING

SCALE: 1/2" = 1'-0"

PACADE EAST EXTERIOR ELEVATION\_RENDERING

SCALE: 1/4" = 1'-0"

|     | 220723                                                        | JOB TITLE:                                                |                        | DRAWING NUM         | /IBER:          |
|-----|---------------------------------------------------------------|-----------------------------------------------------------|------------------------|---------------------|-----------------|
|     | М                                                             | &pizza                                                    |                        | L                   | M05             |
|     |                                                               | LOCATION: 3 BRATTLE STREET CAMBRIDGE, MA 02138            | DATE:<br>04/04/17      | SCALE:<br>As indica | ted             |
|     | 333 ALDANYI SIKEEI                                            | DRAWING TITLE: PATIO/AWNING EXTERIOR ELEVATIONS RENDERING | JOB NUMBER:<br>16-3043 | DRAWN:<br>EE        | CHECK:<br>NI/LC |
| www | BOSTON, MA 02118<br>T 617.482.5353<br>w.mcmahonarchitects.com | REVISION: 2017-04-12                                      |                        |                     | ·               |