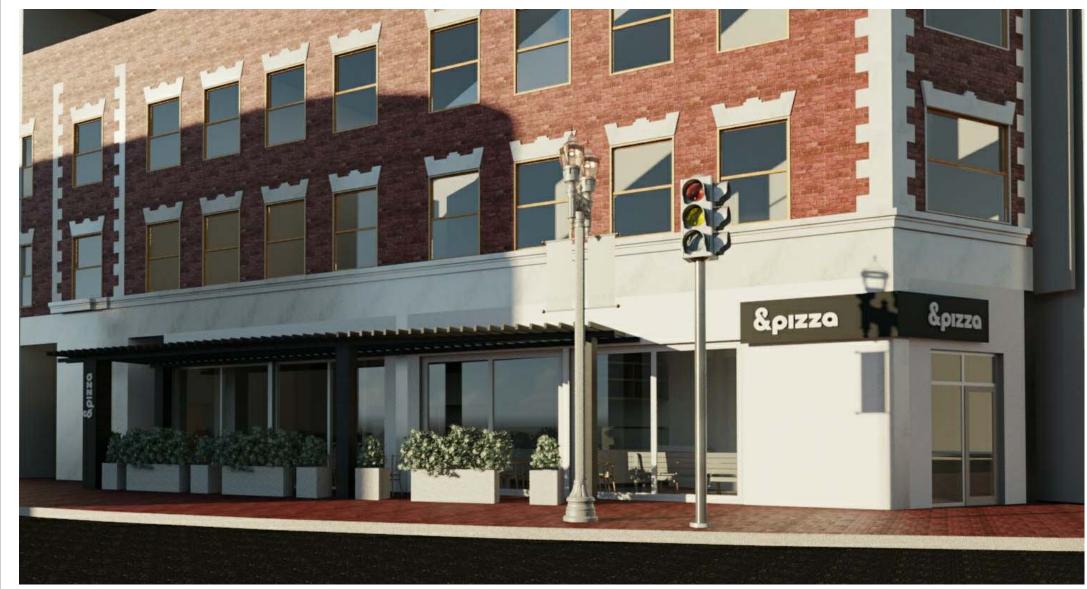

PATIO/AWNING EAST EXTERIOR ENTRY ELEVATION

PATIO/AWNING WEST EXTERIOR ENTRY ELEVATION

FACADE/AWNING SOUTH EXTERIOR ELEVATION\_RENDERING

SCALE: 1/4" = 1'-0"

PATIO/AWNING EAST EXTERIOR ENTRY ELEVATION\_RENDERING

SCALE: 1/2" = 1'-0"

PATIO/AWNING WEST EXTERIOR ENTRY ELEVATION\_RENDERING

SCALE: 1/2" = 1'-0"

PACADE EAST EXTERIOR ELEVATION\_RENDERING

SCALE: 1/4" = 1'-0"

|     | 220723                                                        | JOB TITLE:                                                |                        | DRAWING NUM         | /IBER:          |
|-----|---------------------------------------------------------------|-----------------------------------------------------------|------------------------|---------------------|-----------------|
|     | М                                                             | &pizza                                                    |                        | L                   | M05             |
|     |                                                               | LOCATION: 3 BRATTLE STREET CAMBRIDGE, MA 02138            | DATE:<br>04/04/17      | SCALE:<br>As indica | ted             |
|     | 333 ALDANYI SIKEEI                                            | DRAWING TITLE: PATIO/AWNING EXTERIOR ELEVATIONS RENDERING | JOB NUMBER:<br>16-3043 | DRAWN:<br>EE        | CHECK:<br>NI/LC |
| www | BOSTON, MA 02118<br>T 617.482.5353<br>w.mcmahonarchitects.com | REVISION: 2017-04-12                                      |                        |                     | ·               |