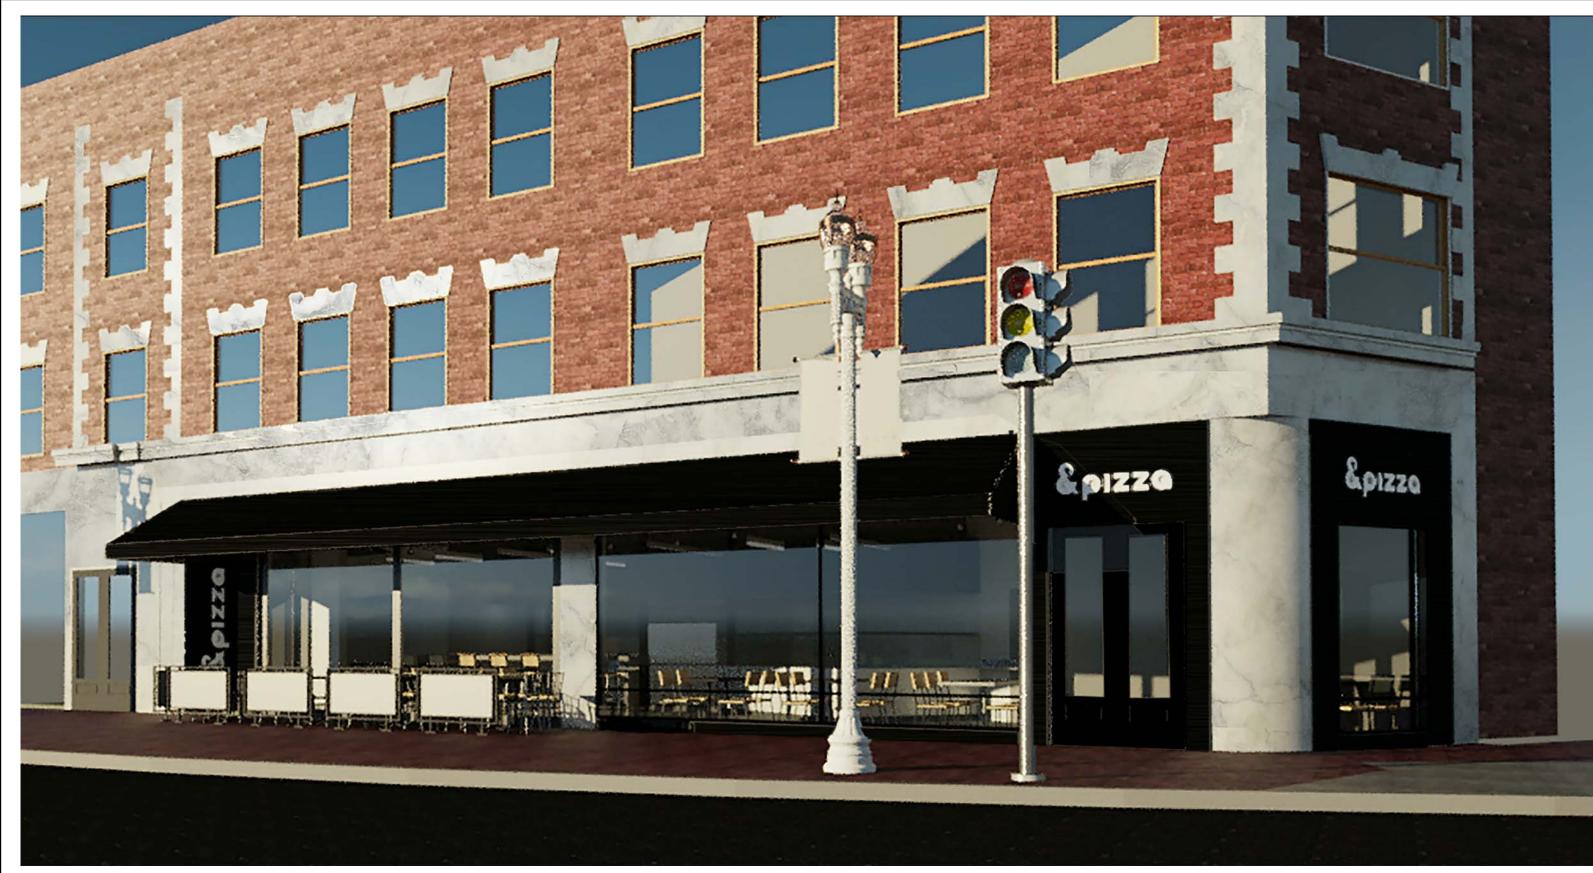

PATIO/AWNING EAST EXTERIOR ENTRY ELEVATION

PATIO/AWNING WEST EXTERIOR ENTRY ELEVATION

FACADE/AWNING SOUTH EXTERIOR ELEVATION\_RENDERING

SCALE: 1/4" = 1'-0"

PATIO/AWNING EAST EXTERIOR ENTRY ELEVATION\_RENDERING

SCALE: 1/2" = 1'-0"

PATIO/AWNING WEST EXTERIOR ENTRY ELEVATION\_RENDERING

SCALE: 1/2" = 1'-0"

PACADE EAST EXTERIOR ELEVATION\_RENDERING

SCALE: 1/4" = 1'-0"

|     | 220723                                                        | JOB TITLE:                                                |                        | DRAWING NUM         | /IBER:          |
|-----|---------------------------------------------------------------|-----------------------------------------------------------|------------------------|---------------------|-----------------|
|     | М                                                             | &pizza                                                    |                        | L                   | M05             |
|     |                                                               | LOCATION: 3 BRATTLE STREET CAMBRIDGE, MA 02138            | DATE:<br>04/04/17      | SCALE:<br>As indica | ted             |
|     | 333 ALDANYI SIKEEI                                            | DRAWING TITLE: PATIO/AWNING EXTERIOR ELEVATIONS RENDERING | JOB NUMBER:<br>16-3043 | DRAWN:<br>EE        | CHECK:<br>NI/LC |
| www | BOSTON, MA 02118<br>T 617.482.5353<br>w.mcmahonarchitects.com | REVISION: 2017-04-12                                      |                        |                     | ·               |