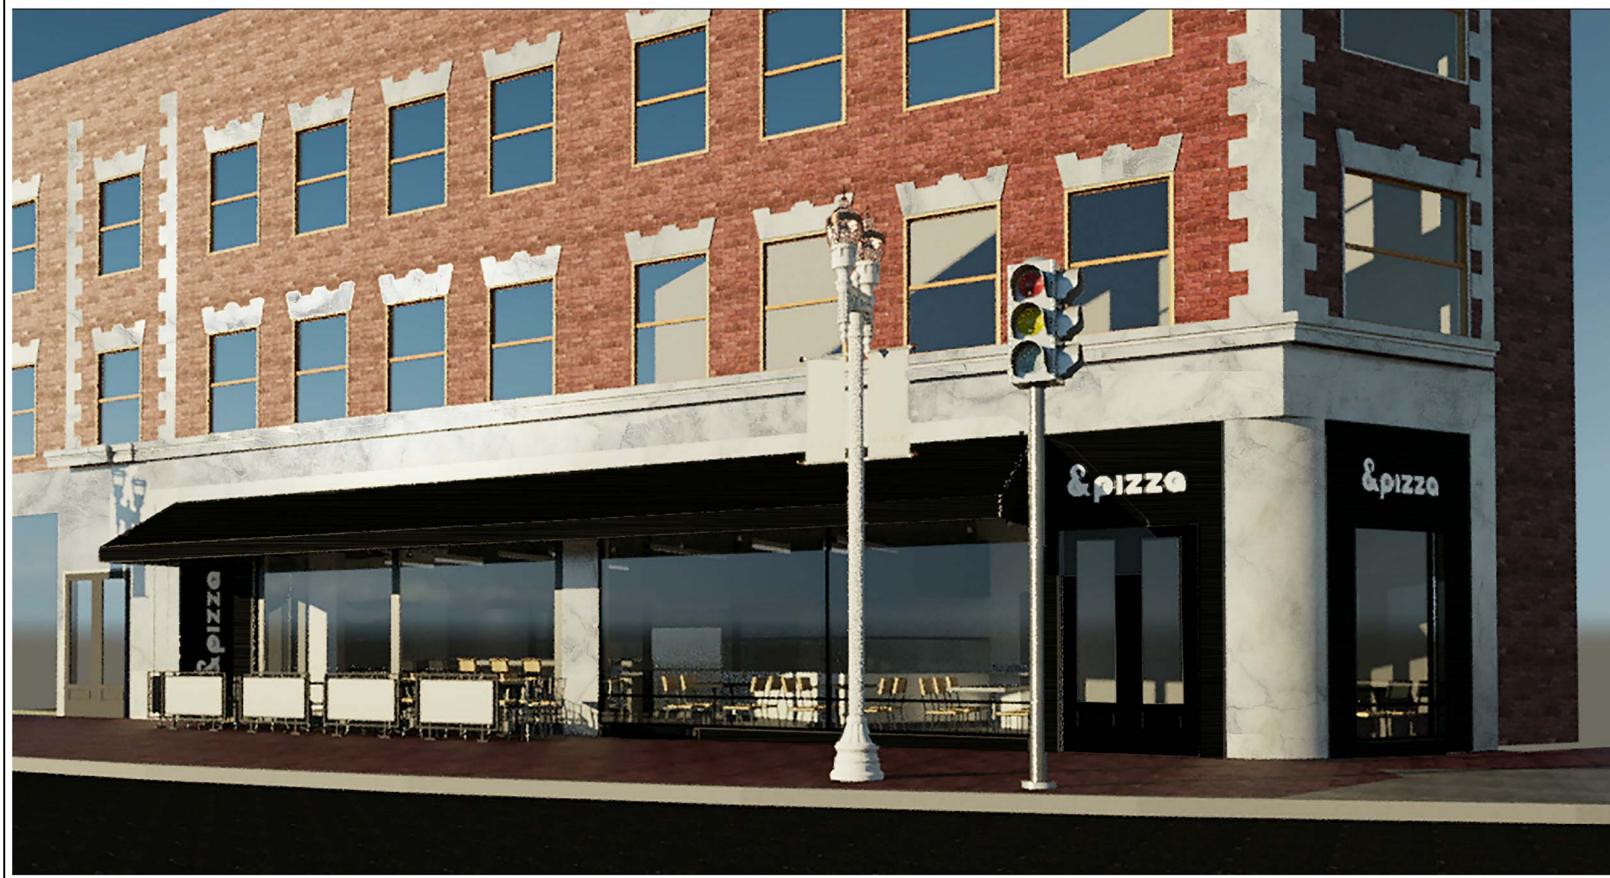

PATIO/AWNING EAST EXTERIOR ENTRY ELEVATION

PATIO/AWNING WEST EXTERIOR ENTRY ELEVATION

FACADE/AWNING SOUTH EXTERIOR ELEVATION\_RENDERING

SCALE: 1/4" = 1'-0"

PATIO/AWNING EAST EXTERIOR ENTRY ELEVATION\_RENDERING

SCALE: 1/2" = 1'-0"

PATIO/AWNING WEST EXTERIOR ENTRY ELEVATION\_RENDERING

SCALE: 1/2" = 1'-0"

PACADE EAST EXTERIOR ELEVATION\_RENDERING

SCALE: 1/4" = 1'-0"

|     | 220723                                                        | JOB TITLE:                                                |                        | DRAWING NUM         | /IBER:          |
|-----|---------------------------------------------------------------|-----------------------------------------------------------|------------------------|---------------------|-----------------|
|     | М                                                             | &pizza                                                    |                        | L                   | M05             |
|     |                                                               | LOCATION: 3 BRATTLE STREET CAMBRIDGE, MA 02138            | DATE:<br>04/04/17      | SCALE:<br>As indica | ted             |
|     | 333 ALDANYI SIKEEI                                            | DRAWING TITLE: PATIO/AWNING EXTERIOR ELEVATIONS RENDERING | JOB NUMBER:<br>16-3043 | DRAWN:<br>EE        | CHECK:<br>NI/LC |
| www | BOSTON, MA 02118<br>T 617.482.5353<br>w.mcmahonarchitects.com | REVISION: 2017-04-12                                      |                        |                     | ·               |

PROPOSED EXTERIOR FACADE

PROPOSED EXTERIOR FACADE

PROPOSED EXTERIOR FACADE

TOP OF AWNING TO BE FACED—WITH VINYL ART/GRAPHICS. ART/GRAPHICS ARE TBD METAL BRACKET AND FRAMING TO— SUPPORT AWNING. EXTERIOR RATED LED TAPE LIGHTING ON BRACKET SUPPORTS UNDERSIDE OF AWNING TO BE-FACED WITH VINYL ART/GRAPHICS. ART/GRAPHICS ARE TBD BLACK ALUMINUM, TRADITIONAL, -AWNING SUPPORTED ON BLACK STEEL BRACKETS. BRACKETS TO BE ATTACHED TO NEW FACADE. REFER TO DETAILS FOR MORE INFORMATION YKK AP FIXED STOREFRONT WITH LOW-E GLASS. STOREFRONT TO SIT ON 6" CURB, AS SHOWN. FINISH: BLACK 6" CONCRETE CURB STAINED BLACK AT-RESTAURANT INTERIOR 6" CONCRETE CURB FINISHED WITH-BLACK REYNOBOND ALUMINUM COMPOSITE PANEL AT EXTERIOR EXISTING BRICK PAVERS TO REMAIN. PROTECT-AND PRESERVE DURING CONSTRUCTION