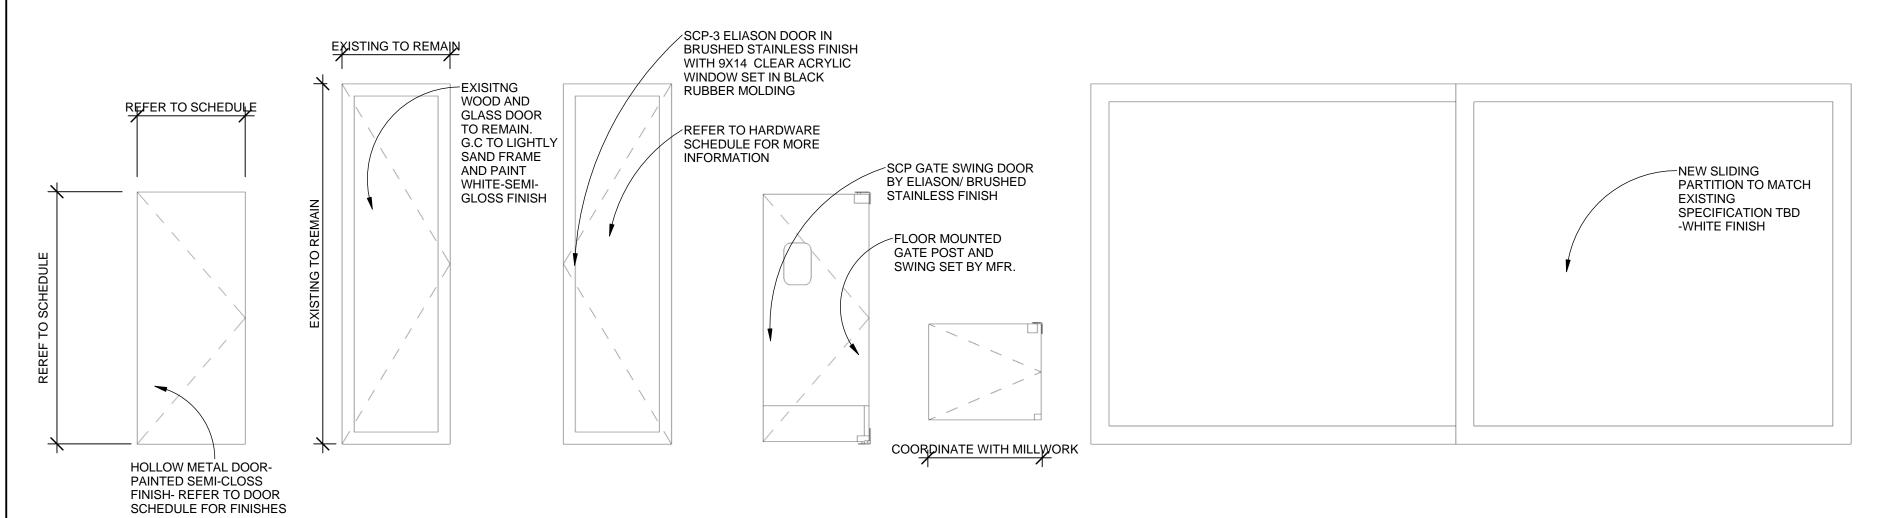

|       |                        |      |                        | DOC        | OR SO     | CHEDU      | JLE     |                                                           |
|-------|------------------------|------|------------------------|------------|-----------|------------|---------|-----------------------------------------------------------|
|       |                        |      | WT                     |            |           |            | HARDWAR |                                                           |
| DOOR# | LOCATION               | TYPE | MATERIAL               | WIDTH      | HEIGHT    | FRAME TYPE | E SET#  | COMMENTS                                                  |
|       |                        |      |                        |            |           |            |         |                                                           |
| 1     | MAIN ENTRANCE          | Α    | METAL/GLASS            | 3'-0"      | 7'-0 3/8" | 2          | 4       |                                                           |
| 001   | OFFICE                 | EX   | EX                     | 2'-0"      | 7'-0"     | 1          | 1       | REFER TO GENERAL NOTE # 4                                 |
| 2     |                        |      |                        | 3'-0"      | 10'-0"    |            |         |                                                           |
| 002   | KITCHEN-ELIASON        | С    | ELIASON SWING DOOR     | 3'-0"      | 7'-0"     | INCLUDED   | 2       | REFER TO GENERAL NOTE #10                                 |
| 003   | EMPLOYEE RESTROOM      | EX   | EX                     | 2'-6"      | 7'-0"     | 1          | 3       | DOOR TO BE PAINTED WHITE-INSIDE/OUT- SEMI-GLOSS FINISH    |
| 004   | EMPLOYEE CHANGING      | EX   | EX                     | 2'-8"      | 7'-0"     | 1          | 3       | DOOR TO BE PAINTED WHITE-INSIDE/OUT- SEMI-GLOSS FINISH    |
| 101   |                        |      |                        | 5'-8"      | 9'-0"     |            |         |                                                           |
| 102   | SECONDARY ENTRANCE     | EX   | EX                     | 3'-0"      | 10'-0"    | 1          | 5       | DOOR TO BE PAINTED WHITE-INSIDE/OUT- SEMI-GLOSS FINISH    |
| 103   | SERVICE LINE-ELIASON   | С    | LOW WALL SWINGING DOOR | 3'-3"      | 2'-8"     | N/A        | 2       | REFER TO GENERAL NOTE #11                                 |
| 104   | RESTROOM               | В    | HOLLOW METAL           | 2'-6"      | 7'-0"     | 2          | 6       |                                                           |
| 105   | ADA RESTROOM           | В    | HOLLOW METAL           | 2'-6"      | 7'-0"     | 2          | 6       |                                                           |
| 106   |                        |      |                        | 6'-2"      | 9'-0"     |            |         |                                                           |
| 107   | SLIDING PARTITION DOOR | D    | EXISITNG TO REMAIN     | 21'-1 1/4" | 10'-0"    | EX         | 5       | DOORS TO BE PAINTED WHITE INSIDE/OUSIDE-SEMI-GLOSS FINISH |

1 EXISTING FRAME

2 H.M. FRAME

### FRAME ELEVATIONS (LANDMARKS SUBMISSION)

SCALE: 3/8" = 1'-0

F ELIASON

D ELIASON

### DOOR ELEVATIONS (LANDMARKS SUBMISSION)

B WOOD/GLASS

© ELIASON

SCALE: 3/8" = 1'-0

A HOLLOW METAL

| M 8.nizza                                               |                        |                     |                 |
|---------------------------------------------------------|------------------------|---------------------|-----------------|
| &pizza                                                  |                        | LM07                |                 |
| McMahon architects 3 BRATTLE STREET CAMBRIDGE, MA 02138 | DATE:<br>12/22/16      | SCALE:<br>As indica | ted             |
| DRAWING TITLE: FACADE DOOR SCHEDULE                     | JOB NUMBER:<br>16-3043 | DRAWN:<br>EE        | CHECK:<br>NI/LC |