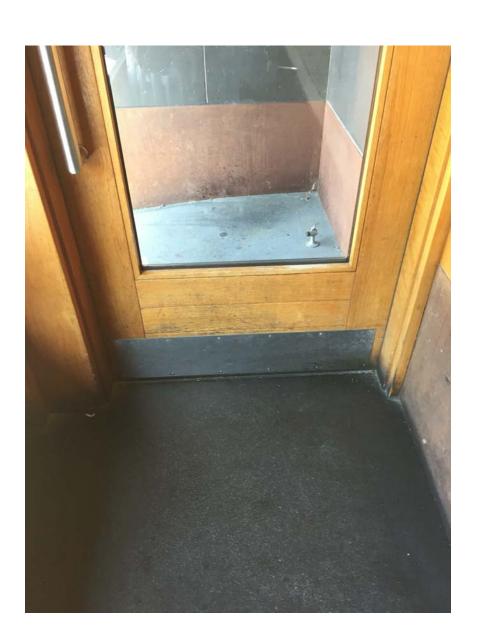

INTERIOR VIEW OF EXISTING TORY ROW FACADE

INTERIOR VIEW OF TORY ROW PATIO AND STREET VIEW

EXISTING CONDITIONS OF PROPOSED SECONDARY EXIT

| 73.1            | JOB TITLE:                                           |                        | DRAWING NUM     | 1BER:           |  |
|-----------------|------------------------------------------------------|------------------------|-----------------|-----------------|--|
| 1               | &pizza                                               |                        | LM02            |                 |  |
| McMa<br>archite | on LOCATION:<br>3 BRATTLE STREET CAMBRIDGE, MA 02138 | DATE:<br>12/22/16      | SCALE:          |                 |  |
| 535 ALBANY      | DRAWING TITLE: EXISTING CONDITION PHOTOS             | JOB NUMBER:<br>16-3043 | DRAWN:<br>GL/EE | CHECK:<br>NI/LC |  |
| BOSTON, MA      | 2118 PE/(SION)-                                      | 1                      | 1               |                 |  |