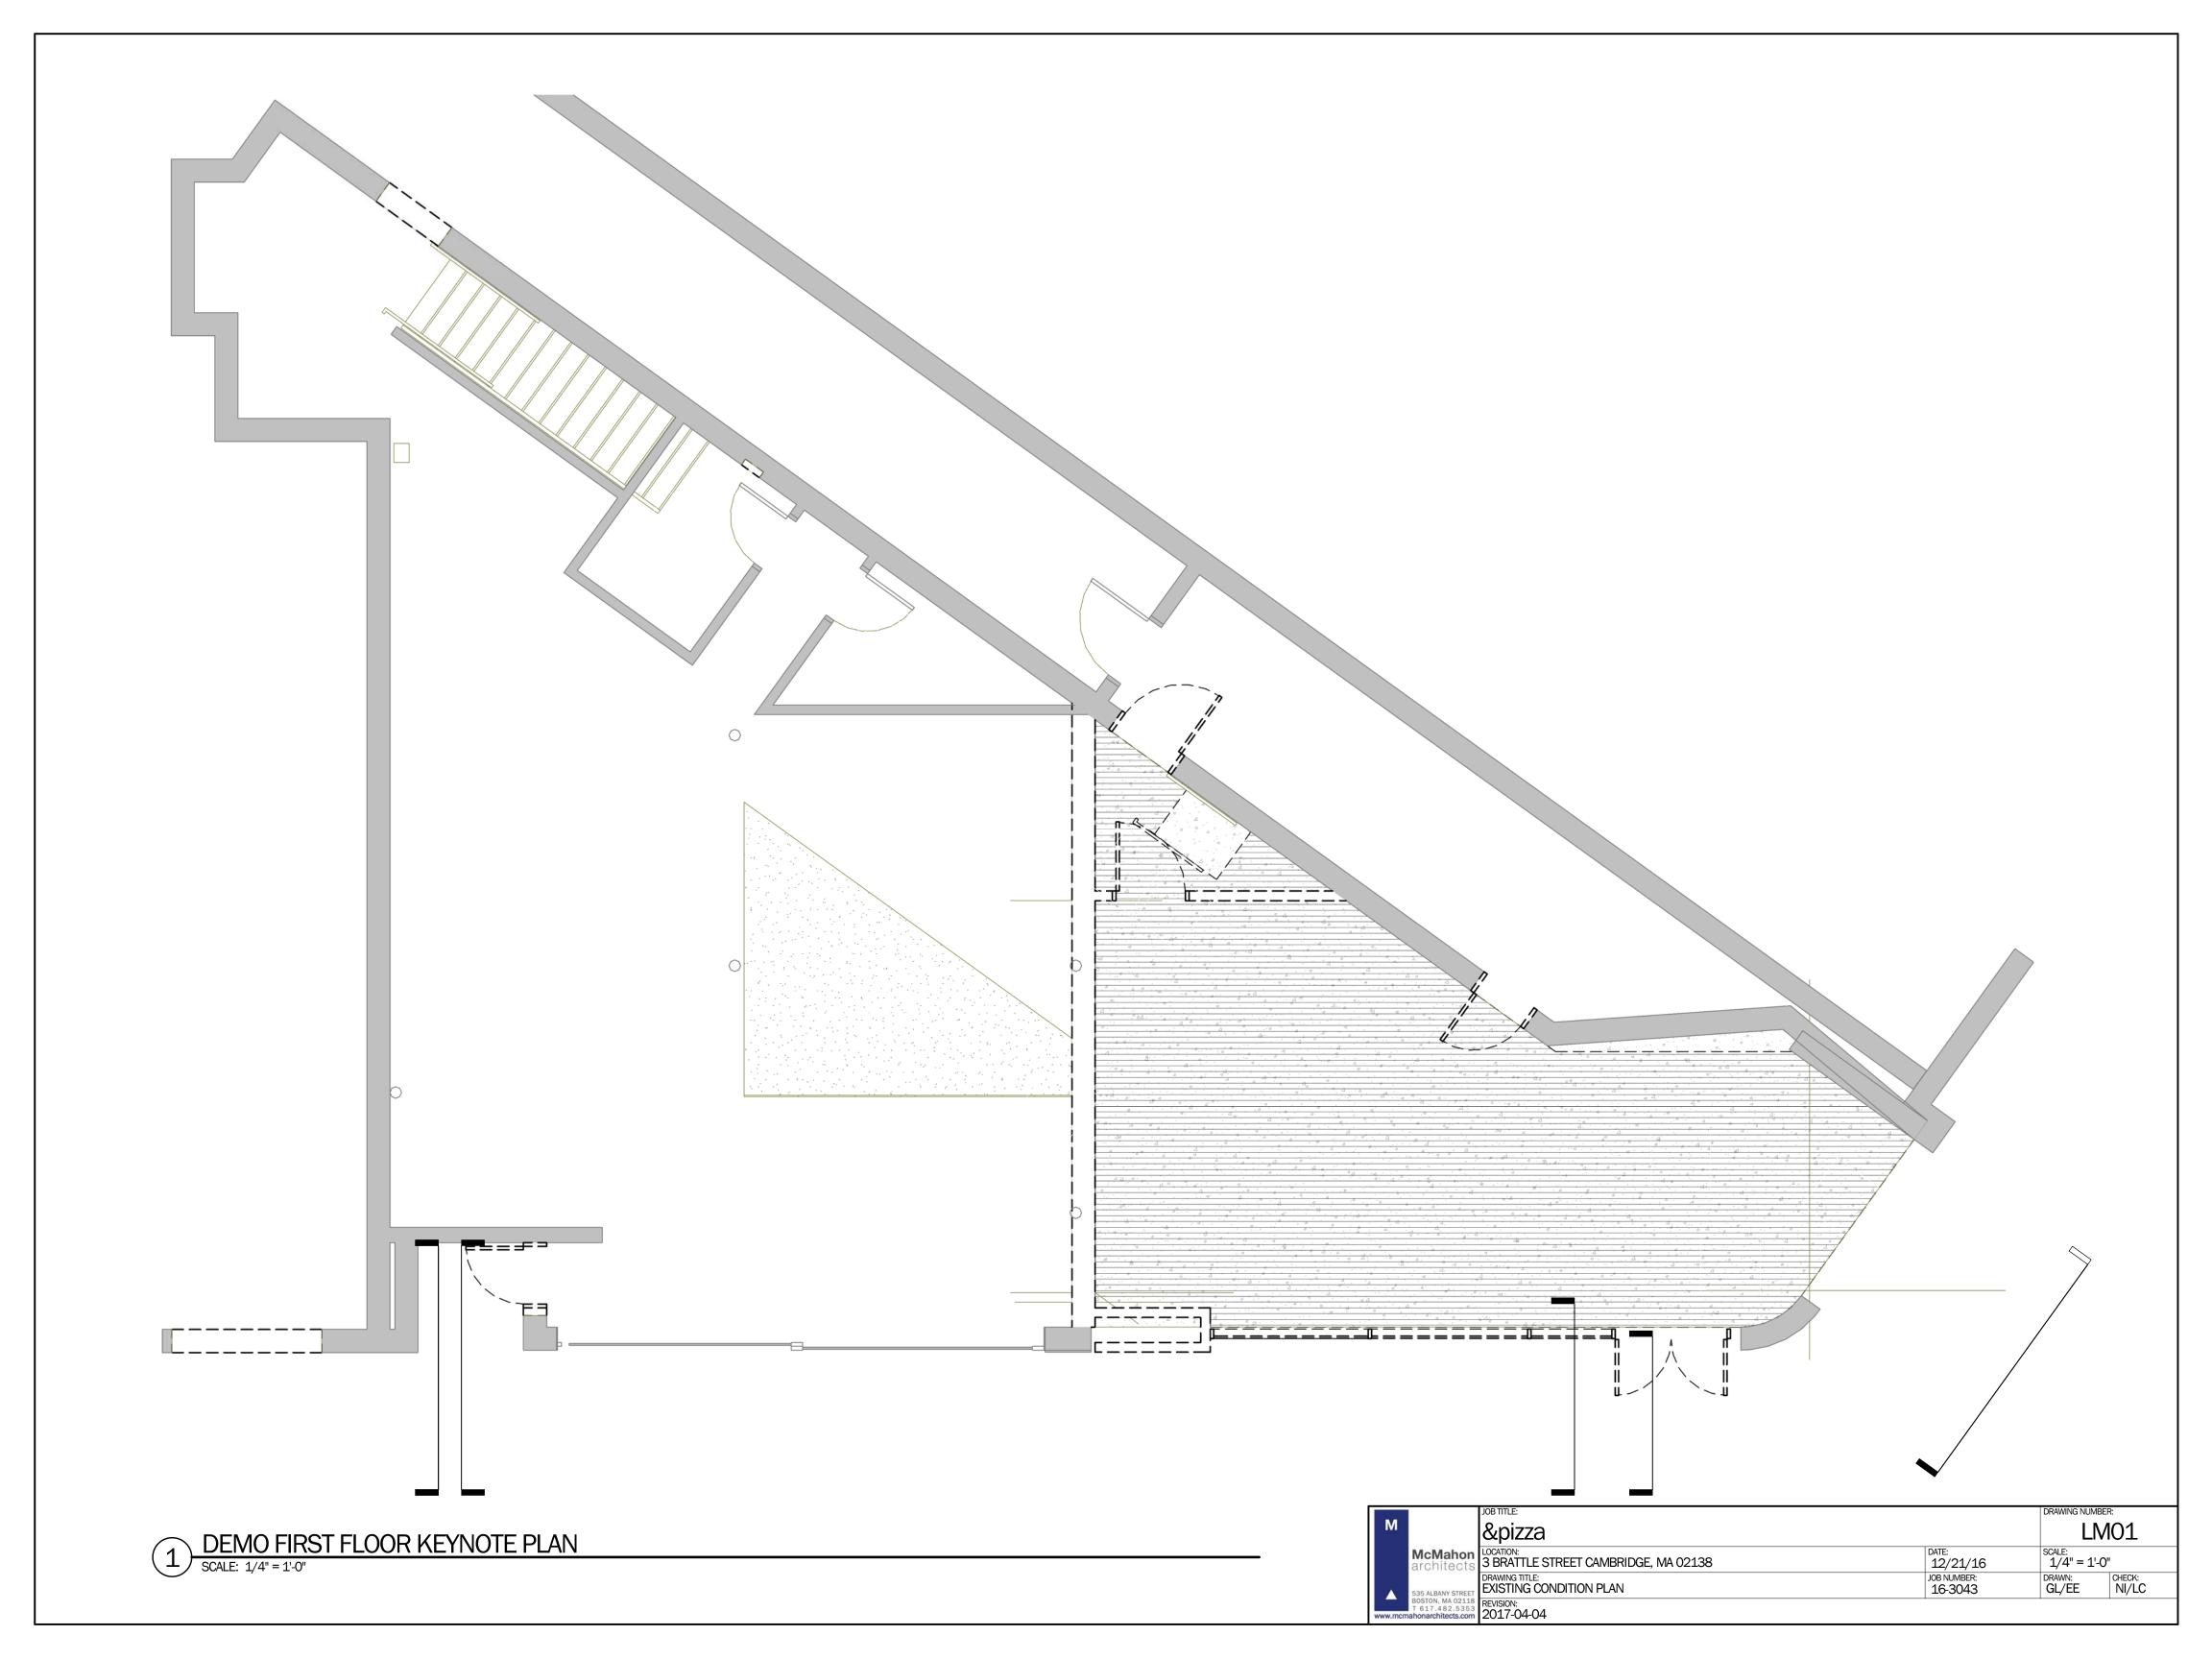

|          | DRAWING LIST                               |  |  |  |  |
|----------|--------------------------------------------|--|--|--|--|
| DWG. NO. | DRAWING TITLE                              |  |  |  |  |
| LM - T1  | TITLE SHEET                                |  |  |  |  |
| LM01     | EXISTING CONDITION PLAN                    |  |  |  |  |
| LM02     | EXISTING CONDITION PHOTOS                  |  |  |  |  |
| LM03     | PATIO/AWNING FURNITURE LAYOUT AND RCP      |  |  |  |  |
| LM04     | PATIO/AWNING EXTERIOR ELEVATIONS           |  |  |  |  |
| LM05     | PATIO/AWNING EXTERIOR ELEVATIONS RENDERING |  |  |  |  |
| LM06     | TYPICAL WALL DETAIL & EXTERIOR RENDERINGS  |  |  |  |  |
| LM07     | FACADE DOOR SCHEDULE                       |  |  |  |  |
| LM08     | PATIO/AWNING MATERIALS                     |  |  |  |  |
| LM09     | OLD CONCEPT(S) VS. NEW CONCEPT             |  |  |  |  |
|          |                                            |  |  |  |  |

| 120-11                | JOB TITLE:                                        |                        | DRAWING NUMBER:           |  |  |
|-----------------------|---------------------------------------------------|------------------------|---------------------------|--|--|
| М                     | &pizza                                            |                        | LM - T1                   |  |  |
| McMahon<br>architects | LOCATION:<br>3 BRATTLE STREET CAMBRIDGE, MA 02138 | DATE:<br>12/21/16      | SCALE:<br>As indicated    |  |  |
| 535 ALBANY STREET     | DRAWING TITLE: TITLE SHEET                        | JOB NUMBER:<br>16-3043 | DRAWN: CHECK: GL/EE NI/LC |  |  |
|                       | REVISION:                                         | 16-3043                | GL/EE                     |  |  |