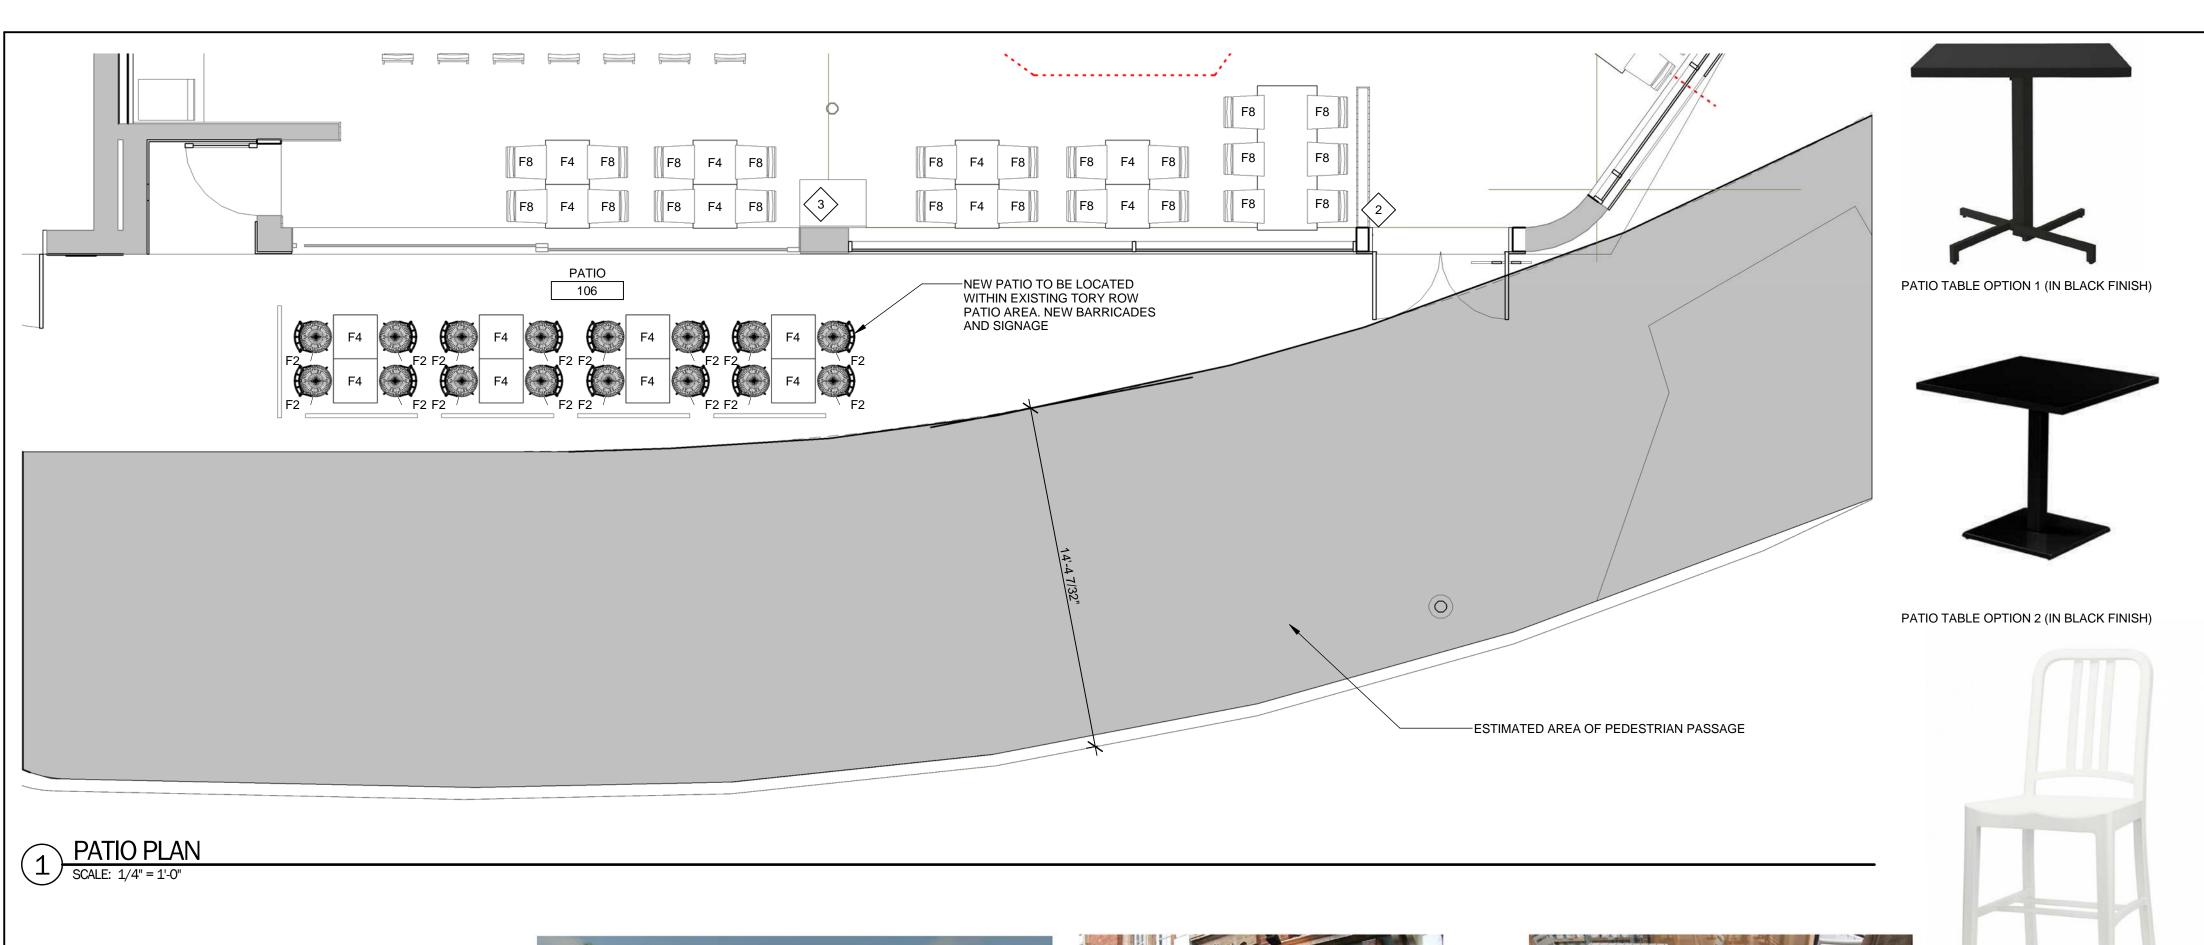

PATIO FURNITURE PLAN

SCALE: 1/4" = 1'-0" <↓<sub>E1</sub> EXIST 12'-11" EXIST 12'-11" PT3 12'-10" PT3 PT3 -METAL SUPPORT BRACKETS WITH LED TAPE LIGHTING B2 B2 5'-2 3/8" 7'-0" 3'-3 3/4" 7'-6 1/2" 5'-2 3/8" 50'-4 1/2"

### PATIO/AWNING REFLECTED CEILING PLAN

SCALE: 1/4" = 1'-0"

| REFLECTED CEILING PLAN LEGEND |      |                                                                                                  |          |  |  |
|-------------------------------|------|--------------------------------------------------------------------------------------------------|----------|--|--|
| SYMBOL                        | CODE | DESCRIPTION                                                                                      | QUANTITY |  |  |
|                               |      |                                                                                                  |          |  |  |
|                               | B2   | LIGHT TAPE - EXTERIOR ACCENT LIGHTING:<br>2.5" WIDE LAMINATED WIDTH WITH 2"<br>ILLUMINATED WIDTH | 13       |  |  |

| SEAT CHART            |       |  |  |  |  |
|-----------------------|-------|--|--|--|--|
| AREA & QUANTITY       | TOTAL |  |  |  |  |
| F2 - PATIO (SEASONAL) | 16    |  |  |  |  |
| GRAND TOTAL:          | 16    |  |  |  |  |