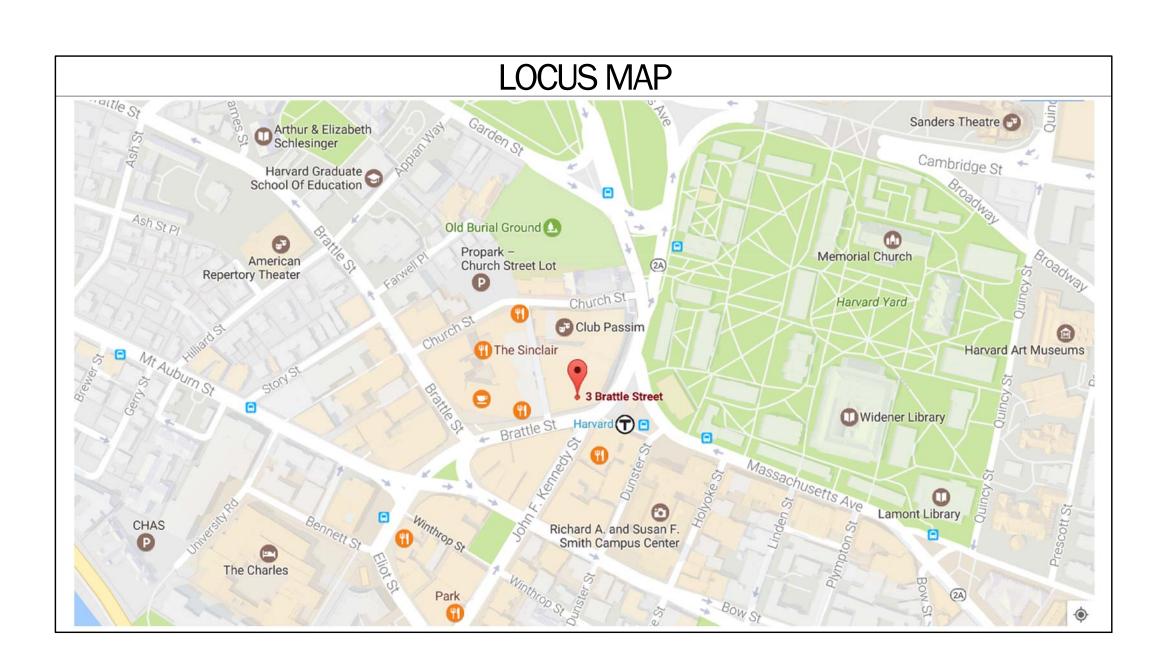

## 3 BRATTLE STREET | GROUND FLOOR CAMBRIDGE, MA 02138

PROJECT DIRECTORY CLIENT: &PIZZA 229 1/2 PENNSYLVANIA AVE. SE SUITE 206 WASHINGTON, DC 20003 **ARCHITECT:** MCMAHON ARCHITECTS, INC. 535 ALBANY STREET BOSTON, MA 02118 617.482.5353 **MEP ENGINEER: BLW ENGINEERS** 311 GREAT ROAD LITTLETON, MA 01460 978.486.4301 **FOOD SERVICE DESIGN::** JOHNSON-LANCASTER & ASSOCIATES, INC. 13031 US HIGHWAY 19 N CLEARWATER, FL 33764 727.796.5622 **GENERAL CONTRACTOR:**: INFO LINE 1 INFO LINE 2 INFO LINE 3