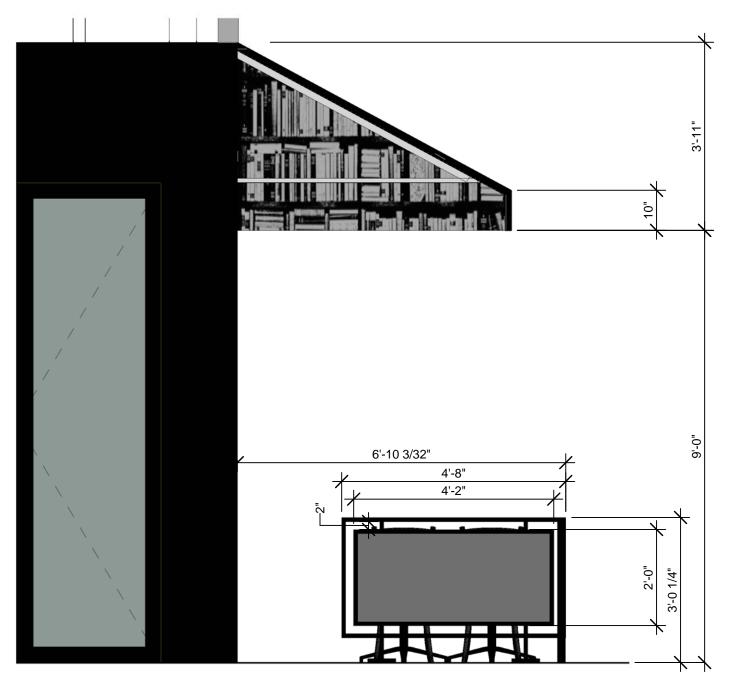

### FACADE EAST EXTERIOR ELEVATION SCALE: 1/4" = 1'-0"

| ſ | 15.00 (1.00) |                                                           | JOB TITLE:                                        |                        | DRAWING NUMBE         | R:              |
|---|--------------|-----------------------------------------------------------|---------------------------------------------------|------------------------|-----------------------|-----------------|
|   | М            |                                                           | &pizza                                            |                        | LN                    | 104             |
|   |              | McMahon<br>architects                                     | LOCATION:<br>3 BRATTLE STREET CAMBRIDGE, MA 02138 | DATE:<br>01/19/17      | SCALE:<br>As indicate | d               |
| . |              | 535 ALBANY STREET                                         | DRAWING TITLE: PATIO/AWNING EXTERIOR ELEVATIONS   | JOB NUMBER:<br>16-3043 | DRAWN:<br>EE          | CHECK:<br>NI/LC |
|   | www.mcn      | BOSTON, MA 02118<br>T 617.482.5353<br>nahonarchitects.com | REVISION:                                         |                        |                       |                 |

PROPOSED EXTERIOR FACADE

PROPOSED EXTERIOR FACADE

PROPOSED EXTERIOR FACADE

TOP OF AWNING TO BE FACED—WITH VINYL ART/GRAPHICS. ART/GRAPHICS ARE TBD METAL BRACKET AND FRAMING TO— SUPPORT AWNING. EXTERIOR RATED LED TAPE LIGHTING ON BRACKET SUPPORTS UNDERSIDE OF AWNING TO BE-FACED WITH VINYL ART/GRAPHICS. ART/GRAPHICS ARE TBD BLACK ALUMINUM, TRADITIONAL, -AWNING SUPPORTED ON BLACK STEEL BRACKETS. BRACKETS TO BE ATTACHED TO NEW FACADE. REFER TO DETAILS FOR MORE INFORMATION YKK AP FIXED STOREFRONT WITH LOW-E GLASS. STOREFRONT TO SIT ON 6" CURB, AS SHOWN. FINISH: BLACK 6" CONCRETE CURB STAINED BLACK AT-RESTAURANT INTERIOR 6" CONCRETE CURB FINISHED WITH-BLACK REYNOBOND ALUMINUM COMPOSITE PANEL AT EXTERIOR EXISTING BRICK PAVERS TO REMAIN. PROTECT-AND PRESERVE DURING CONSTRUCTION