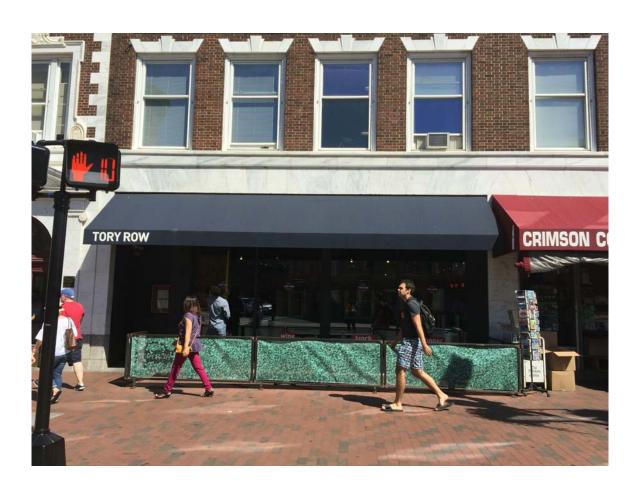

EXTERIOR FACADE AND STREET CONDITIONS. BIRCK AND MARBLE TO REMAIN AS IS

EXISTING TORY ROW FACADE AND PATIO CONDITIONS

EXISTING TORY ROW AND CRIMSON CORNER FACADE CONDITIONS

CLOSE UP OF BRICK AND CURB CONDITIONS

INTERIOR VIEW OF EXISTING TORY ROW FACADE

INTERIOR VIEW OF TORY ROW PATIO AND STREET VIEW

EXISTING CONDITIONS OF PROPOSED SECONDARY EXIT

| 73.1            | JOB TITLE:                                           |                        | DRAWING NUM     | 1BER:           |  |
|-----------------|------------------------------------------------------|------------------------|-----------------|-----------------|--|
| 1               | &pizza                                               |                        | LM02            |                 |  |
| McMa<br>archite | on LOCATION:<br>3 BRATTLE STREET CAMBRIDGE, MA 02138 | DATE:<br>12/22/16      | SCALE:          |                 |  |
| 535 ALBANY      | DRAWING TITLE: EXISTING CONDITION PHOTOS             | JOB NUMBER:<br>16-3043 | DRAWN:<br>GL/EE | CHECK:<br>NI/LC |  |
| BOSTON, MA      | 2118 PE/(SION)-                                      | 1                      | 1               |                 |  |