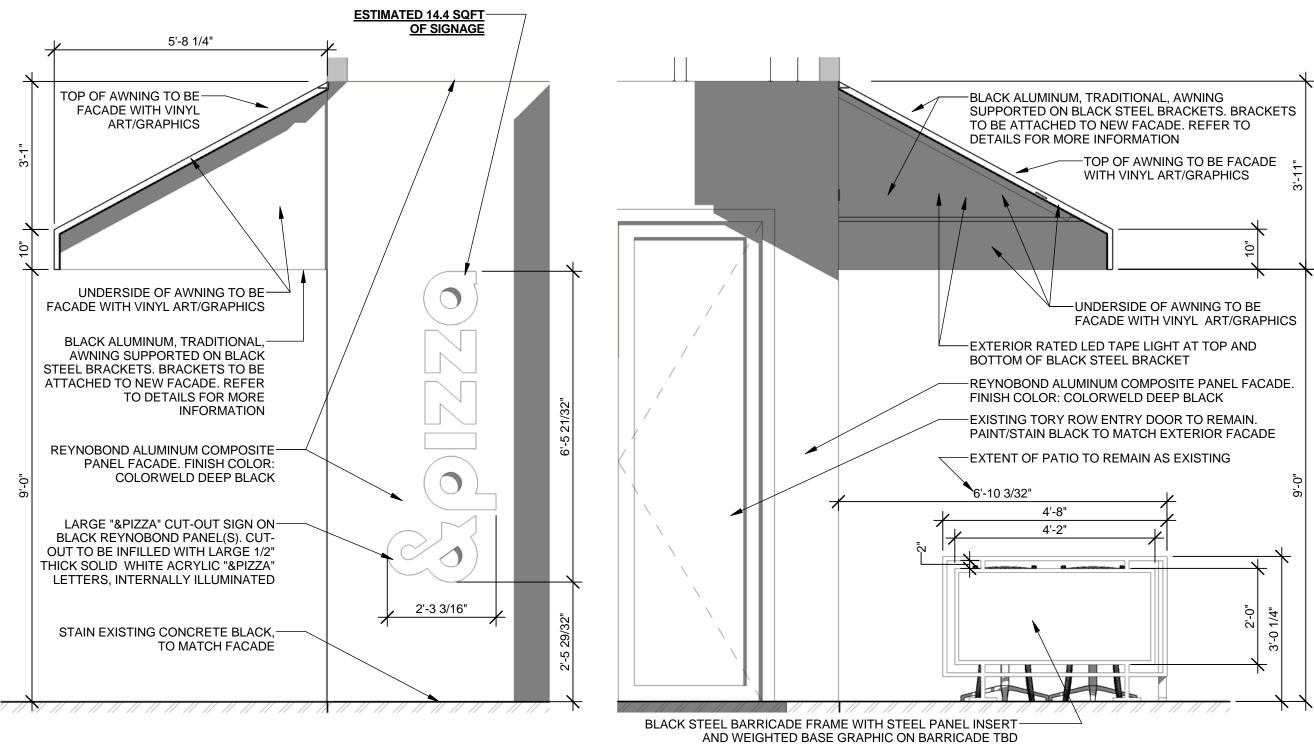

PROPOSED EXTERIOR FACADE

PROPOSED EXTERIOR FACADE

PROPOSED EXTERIOR FACADE

TOP OF AWNING TO BE FACED—WITH VINYL ART/GRAPHICS. ART/GRAPHICS ARE TBD METAL BRACKET AND FRAMING TO— SUPPORT AWNING. EXTERIOR RATED LED TAPE LIGHTING ON BRACKET SUPPORTS UNDERSIDE OF AWNING TO BE-FACED WITH VINYL ART/GRAPHICS. ART/GRAPHICS ARE TBD BLACK ALUMINUM, TRADITIONAL, -AWNING SUPPORTED ON BLACK STEEL BRACKETS. BRACKETS TO BE ATTACHED TO NEW FACADE. REFER TO DETAILS FOR MORE INFORMATION YKK AP FIXED STOREFRONT WITH LOW-E GLASS. STOREFRONT TO SIT ON 6" CURB, AS SHOWN. FINISH: BLACK 6" CONCRETE CURB STAINED BLACK AT-RESTAURANT INTERIOR 6" CONCRETE CURB FINISHED WITH-BLACK REYNOBOND ALUMINUM COMPOSITE PANEL AT EXTERIOR EXISTING BRICK PAVERS TO REMAIN. PROTECT-AND PRESERVE DURING CONSTRUCTION

EXISTING BUILDING MARBLE TO REMAIN-

REYNOBOND ALUMINUM COMPOSITE-PANEL FACADE. FINISH COLOR: COLORWELD DEEP BLACK

UNTOUCHED AND UNCHANGED.
G.C TO PROTECT DURING

CONSTRUCTION

TYPICAL FAACADE DETAIL

SCALE: 3/4" = 1'-0"

EXISTING MARBLE TO REMAIN AS IS EXISTING BRICK TO REMAIN AS IS

PROPOSED EXTERIOR FACADE

&PIZZA FACADE STANDARD

PROPOSED &PIZZA ART/GRAPHIC FOR UNDERNEATH THE ALUMINUM AWNING. **EXACT ART/GRAPHIC IS TBD** 