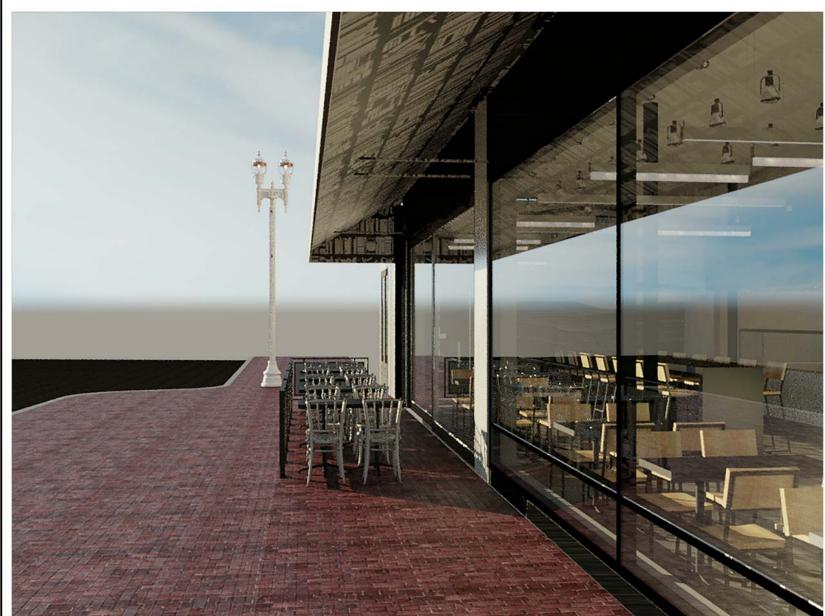

PATIO/AWNING EAST EXTERIOR ENTRY ELEVATION

PATIO/AWNING WEST EXTERIOR ENTRY ELEVATION

FACADE/AWNING SOUTH EXTERIOR ELEVATION\_RENDERING

SCALE: 1/4" = 1'-0"

PATIO/AWNING EAST EXTERIOR ENTRY ELEVATION\_RENDERING

SCALE: 1/2" = 1'-0"

PATIO/AWNING WEST EXTERIOR ENTRY ELEVATION\_RENDERING

SCALE: 1/2" = 1'-0"

PACADE EAST EXTERIOR ELEVATION\_RENDERING

SCALE: 1/4" = 1'-0"

|     | 220723                                                        | JOB TITLE:                                                |                        | DRAWING NUM         | /IBER:          |
|-----|---------------------------------------------------------------|-----------------------------------------------------------|------------------------|---------------------|-----------------|
|     | М                                                             | &pizza                                                    |                        | L                   | M05             |
|     |                                                               | LOCATION: 3 BRATTLE STREET CAMBRIDGE, MA 02138            | DATE:<br>04/04/17      | SCALE:<br>As indica | ted             |
|     | 333 ALDANYI SIKEEI                                            | DRAWING TITLE: PATIO/AWNING EXTERIOR ELEVATIONS RENDERING | JOB NUMBER:<br>16-3043 | DRAWN:<br>EE        | CHECK:<br>NI/LC |
| www | BOSTON, MA 02118<br>T 617.482.5353<br>w.mcmahonarchitects.com | REVISION: 2017-04-12                                      |                        |                     | ·               |