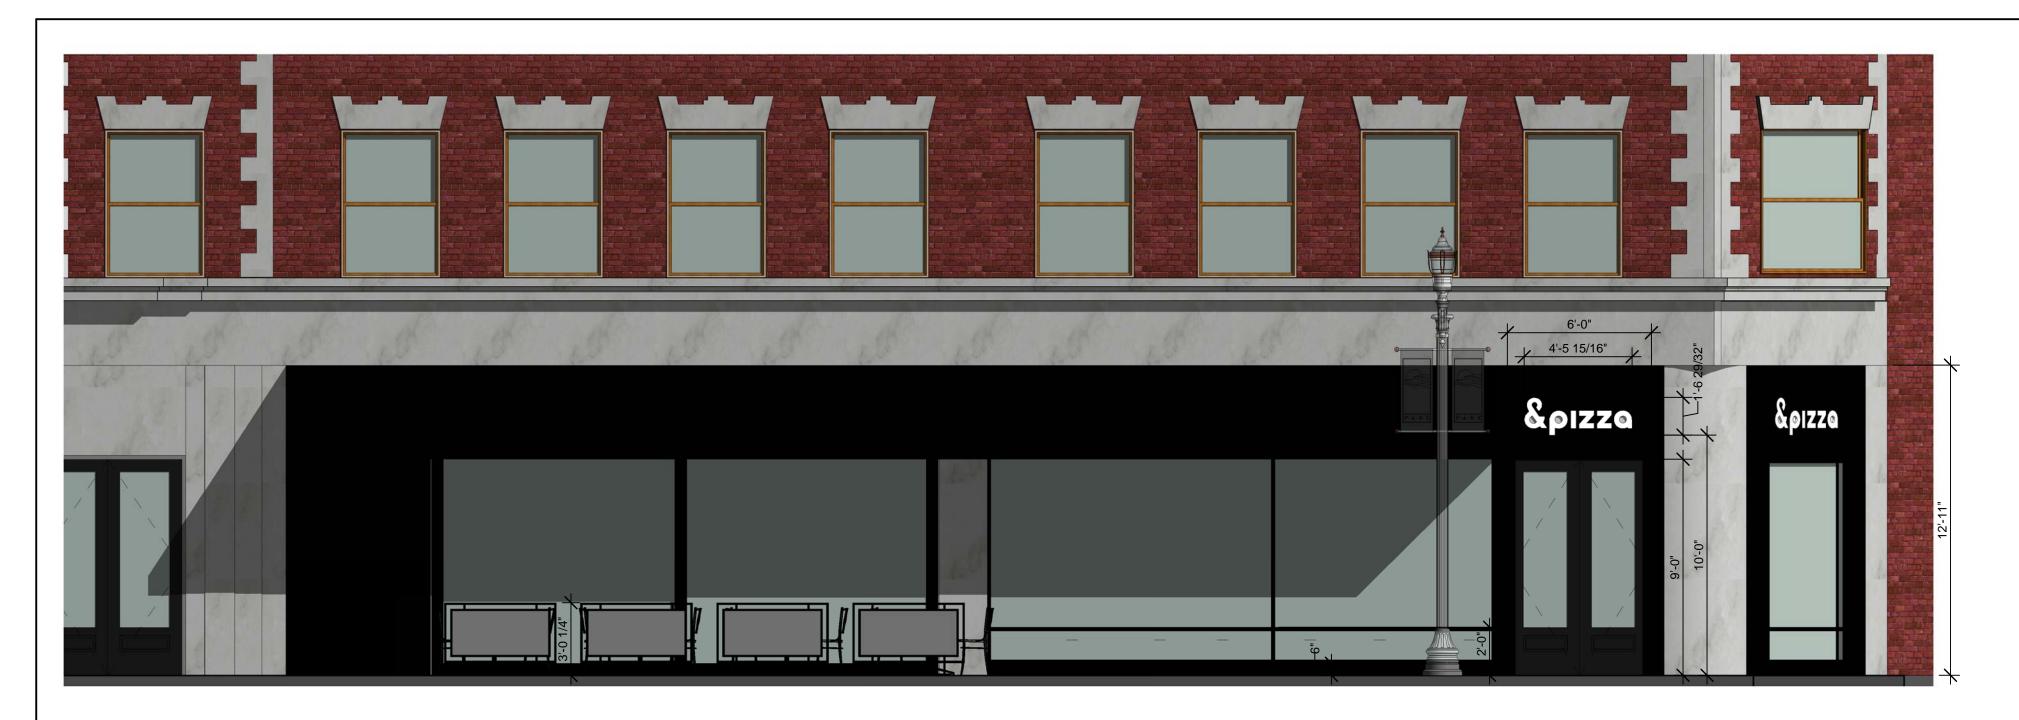

### FACADE EAST EXTERIOR ELEVATION SCALE: 1/4" = 1'-0"

| ſ | 15.00 (1.00) |                                                           | JOB TITLE:                                        |                        | DRAWING NUMBE         | R:              |
|---|--------------|-----------------------------------------------------------|---------------------------------------------------|------------------------|-----------------------|-----------------|
|   | М            |                                                           | &pizza                                            |                        | LN                    | 104             |
|   |              | McMahon<br>architects                                     | LOCATION:<br>3 BRATTLE STREET CAMBRIDGE, MA 02138 | DATE:<br>01/19/17      | SCALE:<br>As indicate | d               |
| . |              | 535 ALBANY STREET                                         | DRAWING TITLE: PATIO/AWNING EXTERIOR ELEVATIONS   | JOB NUMBER:<br>16-3043 | DRAWN:<br>EE          | CHECK:<br>NI/LC |
|   | www.mcn      | BOSTON, MA 02118<br>T 617.482.5353<br>nahonarchitects.com | REVISION:                                         |                        |                       |                 |