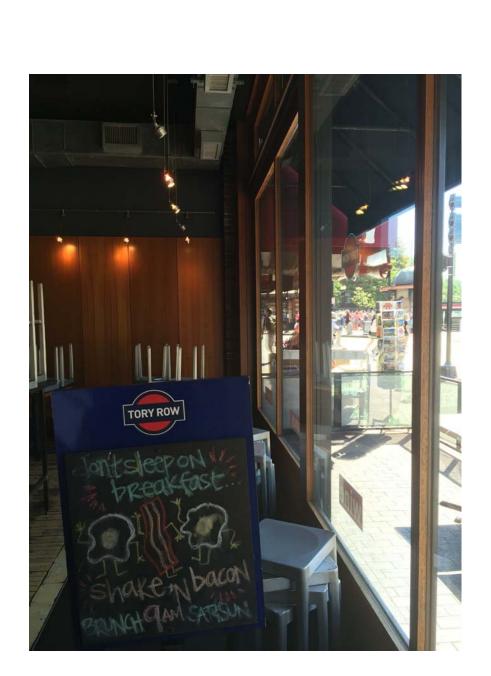

INTERIOR VIEW OF EXISTING TORY ROW FACADE

INTERIOR VIEW OF TORY ROW PATIO AND STREET VIEW

EXISTING CONDITIONS OF PROPOSED SECONDARY EXIT

| 73.1            | JOB TITLE:                                           |                        | DRAWING NUM     | 1BER:           |  |
|-----------------|------------------------------------------------------|------------------------|-----------------|-----------------|--|
| 1               | &pizza                                               |                        | LM02            |                 |  |
| McMa<br>archite | on LOCATION:<br>3 BRATTLE STREET CAMBRIDGE, MA 02138 | DATE:<br>12/22/16      | SCALE:          |                 |  |
| 535 ALBANY      | DRAWING TITLE: EXISTING CONDITION PHOTOS             | JOB NUMBER:<br>16-3043 | DRAWN:<br>GL/EE | CHECK:<br>NI/LC |  |
| BOSTON, MA      | 2118 PE/(SION)-                                      | 1                      | 1               |                 |  |