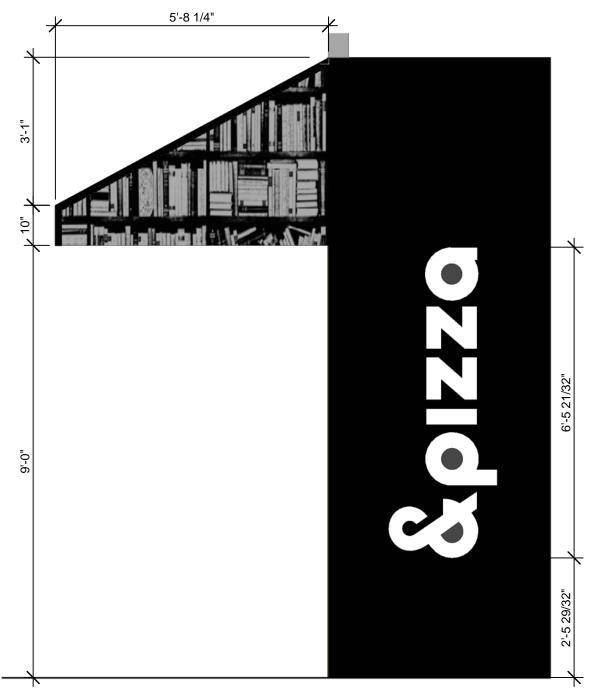

### FACADE EAST EXTERIOR ELEVATION SCALE: 1/4" = 1'-0"

| ſ | 15.00 (1.00) |                                                           | JOB TITLE:                                        |                        | DRAWING NUMBE         | R:              |
|---|--------------|-----------------------------------------------------------|---------------------------------------------------|------------------------|-----------------------|-----------------|
|   | М            |                                                           | &pizza                                            |                        | LN                    | 104             |
|   |              | McMahon<br>architects                                     | LOCATION:<br>3 BRATTLE STREET CAMBRIDGE, MA 02138 | DATE:<br>01/19/17      | SCALE:<br>As indicate | d               |
| . |              | 535 ALBANY STREET                                         | DRAWING TITLE: PATIO/AWNING EXTERIOR ELEVATIONS   | JOB NUMBER:<br>16-3043 | DRAWN:<br>EE          | CHECK:<br>NI/LC |
|   | www.mcn      | BOSTON, MA 02118<br>T 617.482.5353<br>nahonarchitects.com | REVISION:                                         |                        |                       |                 |

PROPOSED EXTERIOR FACADE

PROPOSED EXTERIOR FACADE

PROPOSED EXTERIOR FACADE

TOP OF AWNING TO BE FACED—WITH VINYL ART/GRAPHICS. ART/GRAPHICS ARE TBD METAL BRACKET AND FRAMING TO— SUPPORT AWNING. EXTERIOR RATED LED TAPE LIGHTING ON BRACKET SUPPORTS UNDERSIDE OF AWNING TO BE-FACED WITH VINYL ART/GRAPHICS. ART/GRAPHICS ARE TBD BLACK ALUMINUM, TRADITIONAL, -AWNING SUPPORTED ON BLACK STEEL BRACKETS. BRACKETS TO BE ATTACHED TO NEW FACADE. REFER TO DETAILS FOR MORE INFORMATION YKK AP FIXED STOREFRONT WITH LOW-E GLASS. STOREFRONT TO SIT ON 6" CURB, AS SHOWN. FINISH: BLACK 6" CONCRETE CURB STAINED BLACK AT-RESTAURANT INTERIOR 6" CONCRETE CURB FINISHED WITH-BLACK REYNOBOND ALUMINUM COMPOSITE PANEL AT EXTERIOR EXISTING BRICK PAVERS TO REMAIN. PROTECT-AND PRESERVE DURING CONSTRUCTION