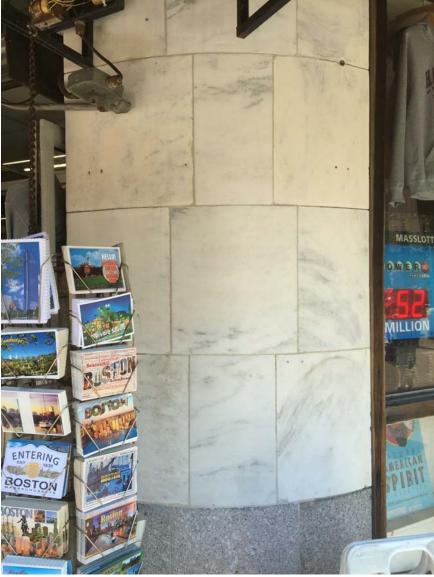

EXTERIOR FACADE AND STREET CONDITIONS. BIRCK AND MARBLE TO REMAIN AS IS

EXISTING TORY ROW FACADE AND PATIO CONDITIONS

EXISTING TORY ROW AND CRIMSON CORNER FACADE CONDITIONS

CLOSE UP OF BRICK AND CURB CONDITIONS