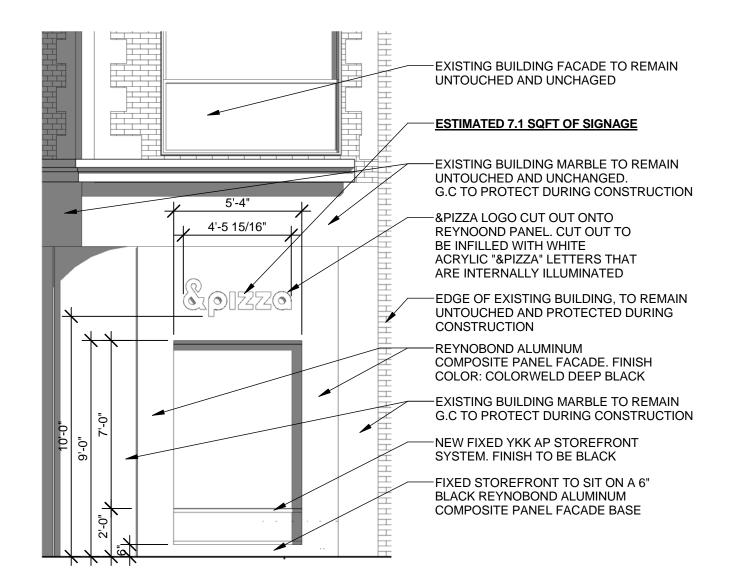

PROPOSED EXTERIOR FACADE

PROPOSED EXTERIOR FACADE

PROPOSED EXTERIOR FACADE

TOP OF AWNING TO BE FACED—WITH VINYL ART/GRAPHICS. ART/GRAPHICS ARE TBD METAL BRACKET AND FRAMING TO— SUPPORT AWNING. EXTERIOR RATED LED TAPE LIGHTING ON BRACKET SUPPORTS UNDERSIDE OF AWNING TO BE-FACED WITH VINYL ART/GRAPHICS. ART/GRAPHICS ARE TBD BLACK ALUMINUM, TRADITIONAL, -AWNING SUPPORTED ON BLACK STEEL BRACKETS. BRACKETS TO BE ATTACHED TO NEW FACADE. REFER TO DETAILS FOR MORE INFORMATION YKK AP FIXED STOREFRONT WITH LOW-E GLASS. STOREFRONT TO SIT ON 6" CURB, AS SHOWN. FINISH: BLACK 6" CONCRETE CURB STAINED BLACK AT-RESTAURANT INTERIOR 6" CONCRETE CURB FINISHED WITH-BLACK REYNOBOND ALUMINUM COMPOSITE PANEL AT EXTERIOR EXISTING BRICK PAVERS TO REMAIN. PROTECT-AND PRESERVE DURING CONSTRUCTION

EXISTING BUILDING MARBLE TO REMAIN-

REYNOBOND ALUMINUM COMPOSITE-PANEL FACADE. FINISH COLOR: COLORWELD DEEP BLACK

UNTOUCHED AND UNCHANGED.
G.C TO PROTECT DURING

CONSTRUCTION

TYPICAL FAACADE DETAIL

SCALE: 3/4" = 1'-0"