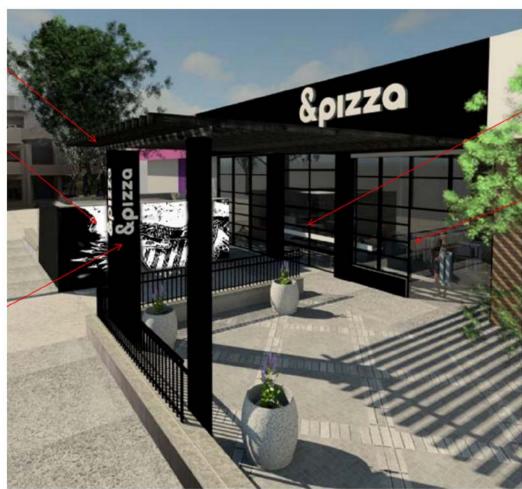

PATIO/AWNING EAST EXTERIOR ENTRY ELEVATION

PATIO/AWNING WEST EXTERIOR ENTRY ELEVATION

FACADE/AWNING SOUTH EXTERIOR ELEVATION\_RENDERING

SCALE: 1/4" = 1'-0"

PATIO/AWNING EAST EXTERIOR ENTRY ELEVATION\_RENDERING

SCALE: 1/2" = 1'-0"

PATIO/AWNING WEST EXTERIOR ENTRY ELEVATION\_RENDERING

SCALE: 1/2" = 1'-0"

PACADE EAST EXTERIOR ELEVATION\_RENDERING

SCALE: 1/4" = 1'-0"

|     | 220723                                                        | JOB TITLE:                                                |                        | DRAWING NUM         | /IBER:          |
|-----|---------------------------------------------------------------|-----------------------------------------------------------|------------------------|---------------------|-----------------|
|     | М                                                             | &pizza                                                    |                        | L                   | M05             |
|     |                                                               | LOCATION: 3 BRATTLE STREET CAMBRIDGE, MA 02138            | DATE:<br>04/04/17      | SCALE:<br>As indica | ted             |
|     | 333 ALDANYI SIKEEI                                            | DRAWING TITLE: PATIO/AWNING EXTERIOR ELEVATIONS RENDERING | JOB NUMBER:<br>16-3043 | DRAWN:<br>EE        | CHECK:<br>NI/LC |
| www | BOSTON, MA 02118<br>T 617.482.5353<br>w.mcmahonarchitects.com | REVISION: 2017-04-12                                      |                        |                     | ·               |