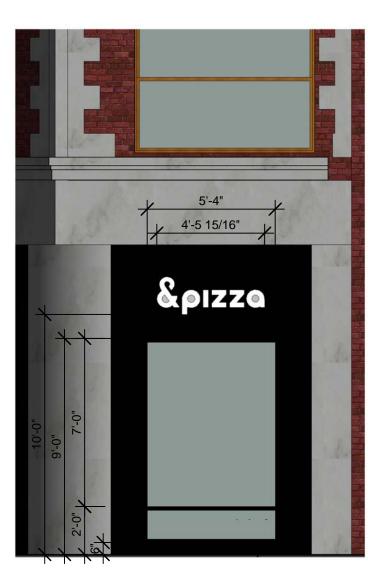

### FACADE EAST EXTERIOR ELEVATION SCALE: 1/4" = 1'-0"

| ſ | 15.00 (1.00) |                                                           | JOB TITLE:                                        |                        | DRAWING NUMBE         | R:              |
|---|--------------|-----------------------------------------------------------|---------------------------------------------------|------------------------|-----------------------|-----------------|
|   | М            |                                                           | &pizza                                            |                        | LN                    | 104             |
|   |              | McMahon<br>architects                                     | LOCATION:<br>3 BRATTLE STREET CAMBRIDGE, MA 02138 | DATE:<br>01/19/17      | SCALE:<br>As indicate | d               |
| . |              | 535 ALBANY STREET                                         | DRAWING TITLE: PATIO/AWNING EXTERIOR ELEVATIONS   | JOB NUMBER:<br>16-3043 | DRAWN:<br>EE          | CHECK:<br>NI/LC |
|   | www.mcn      | BOSTON, MA 02118<br>T 617.482.5353<br>nahonarchitects.com | REVISION:                                         |                        |                       |                 |

PROPOSED EXTERIOR FACADE

PROPOSED EXTERIOR FACADE

PROPOSED EXTERIOR FACADE

TOP OF AWNING TO BE FACED—WITH VINYL ART/GRAPHICS. ART/GRAPHICS ARE TBD METAL BRACKET AND FRAMING TO— SUPPORT AWNING. EXTERIOR RATED LED TAPE LIGHTING ON BRACKET SUPPORTS UNDERSIDE OF AWNING TO BE-FACED WITH VINYL ART/GRAPHICS. ART/GRAPHICS ARE TBD BLACK ALUMINUM, TRADITIONAL, -AWNING SUPPORTED ON BLACK STEEL BRACKETS. BRACKETS TO BE ATTACHED TO NEW FACADE. REFER TO DETAILS FOR MORE INFORMATION YKK AP FIXED STOREFRONT WITH LOW-E GLASS. STOREFRONT TO SIT ON 6" CURB, AS SHOWN. FINISH: BLACK 6" CONCRETE CURB STAINED BLACK AT-RESTAURANT INTERIOR 6" CONCRETE CURB FINISHED WITH-BLACK REYNOBOND ALUMINUM COMPOSITE PANEL AT EXTERIOR EXISTING BRICK PAVERS TO REMAIN. PROTECT-AND PRESERVE DURING CONSTRUCTION