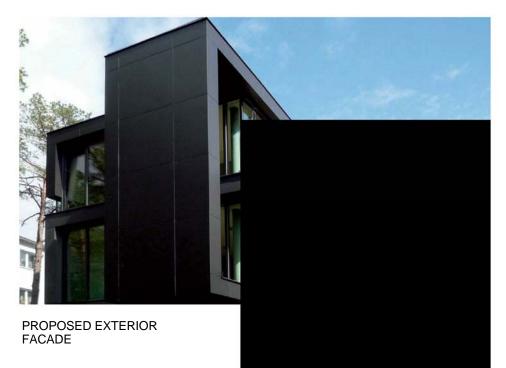

PROPOSED EXTERIOR FACADE

PROPOSED EXTERIOR FACADE

PROPOSED EXTERIOR FACADE

TOP OF AWNING TO BE FACED—WITH VINYL ART/GRAPHICS. ART/GRAPHICS ARE TBD METAL BRACKET AND FRAMING TO— SUPPORT AWNING. EXTERIOR RATED LED TAPE LIGHTING ON BRACKET SUPPORTS UNDERSIDE OF AWNING TO BE-FACED WITH VINYL ART/GRAPHICS. ART/GRAPHICS ARE TBD BLACK ALUMINUM, TRADITIONAL, -AWNING SUPPORTED ON BLACK STEEL BRACKETS. BRACKETS TO BE ATTACHED TO NEW FACADE. REFER TO DETAILS FOR MORE INFORMATION YKK AP FIXED STOREFRONT WITH LOW-E GLASS. STOREFRONT TO SIT ON 6" CURB, AS SHOWN. FINISH: BLACK 6" CONCRETE CURB STAINED BLACK AT-RESTAURANT INTERIOR 6" CONCRETE CURB FINISHED WITH-BLACK REYNOBOND ALUMINUM COMPOSITE PANEL AT EXTERIOR EXISTING BRICK PAVERS TO REMAIN. PROTECT-AND PRESERVE DURING CONSTRUCTION

EXISTING BUILDING MARBLE TO REMAIN-

REYNOBOND ALUMINUM COMPOSITE-PANEL FACADE. FINISH COLOR: COLORWELD DEEP BLACK

UNTOUCHED AND UNCHANGED.
G.C TO PROTECT DURING

CONSTRUCTION

TYPICAL FAACADE DETAIL

SCALE: 3/4" = 1'-0"