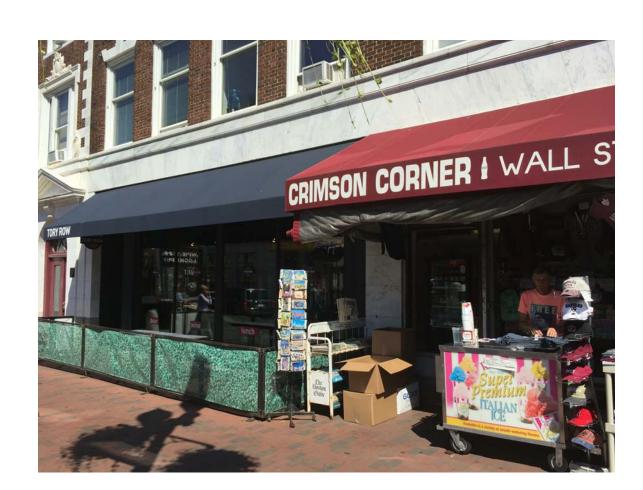

EXTERIOR FACADE AND STREET CONDITIONS. BIRCK AND MARBLE TO REMAIN AS IS

EXISTING TORY ROW FACADE AND PATIO CONDITIONS

EXISTING TORY ROW AND CRIMSON CORNER FACADE CONDITIONS

CLOSE UP OF BRICK AND CURB CONDITIONS