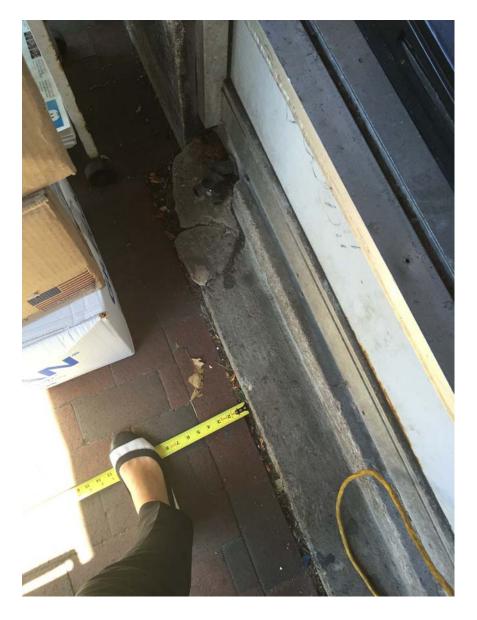

INTERIOR VIEW OF EXISTING TORY ROW FACADE

INTERIOR VIEW OF TORY ROW PATIO AND STREET VIEW

EXISTING CONDITIONS OF PROPOSED SECONDARY EXIT

| 73.1            | JOB TITLE:                                           |                        | DRAWING NUM     | 1BER:           |  |
|-----------------|------------------------------------------------------|------------------------|-----------------|-----------------|--|
| 1               | &pizza                                               |                        | LM02            |                 |  |
| McMa<br>archite | on LOCATION:<br>3 BRATTLE STREET CAMBRIDGE, MA 02138 | DATE:<br>12/22/16      | SCALE:          |                 |  |
| 535 ALBANY      | DRAWING TITLE: EXISTING CONDITION PHOTOS             | JOB NUMBER:<br>16-3043 | DRAWN:<br>GL/EE | CHECK:<br>NI/LC |  |
| BOSTON, MA      | 2118 PE/(SION)-                                      | 1                      | 1               |                 |  |