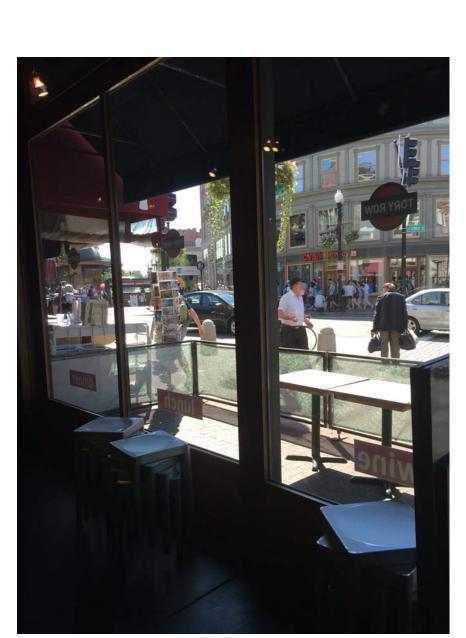

INTERIOR VIEW OF EXISTING TORY ROW FACADE

INTERIOR VIEW OF TORY ROW PATIO AND STREET VIEW

EXISTING CONDITIONS OF PROPOSED SECONDARY EXIT

| 73.1            | JOB TITLE:                                           |                        | DRAWING NUM     | 1BER:           |  |
|-----------------|------------------------------------------------------|------------------------|-----------------|-----------------|--|
| 1               | &pizza                                               |                        | LM02            |                 |  |
| McMa<br>archite | on LOCATION:<br>3 BRATTLE STREET CAMBRIDGE, MA 02138 | DATE:<br>12/22/16      | SCALE:          |                 |  |
| 535 ALBANY      | DRAWING TITLE: EXISTING CONDITION PHOTOS             | JOB NUMBER:<br>16-3043 | DRAWN:<br>GL/EE | CHECK:<br>NI/LC |  |
| BOSTON, MA      | 2118 PE/(SION)-                                      | 1                      | 1               |                 |  |