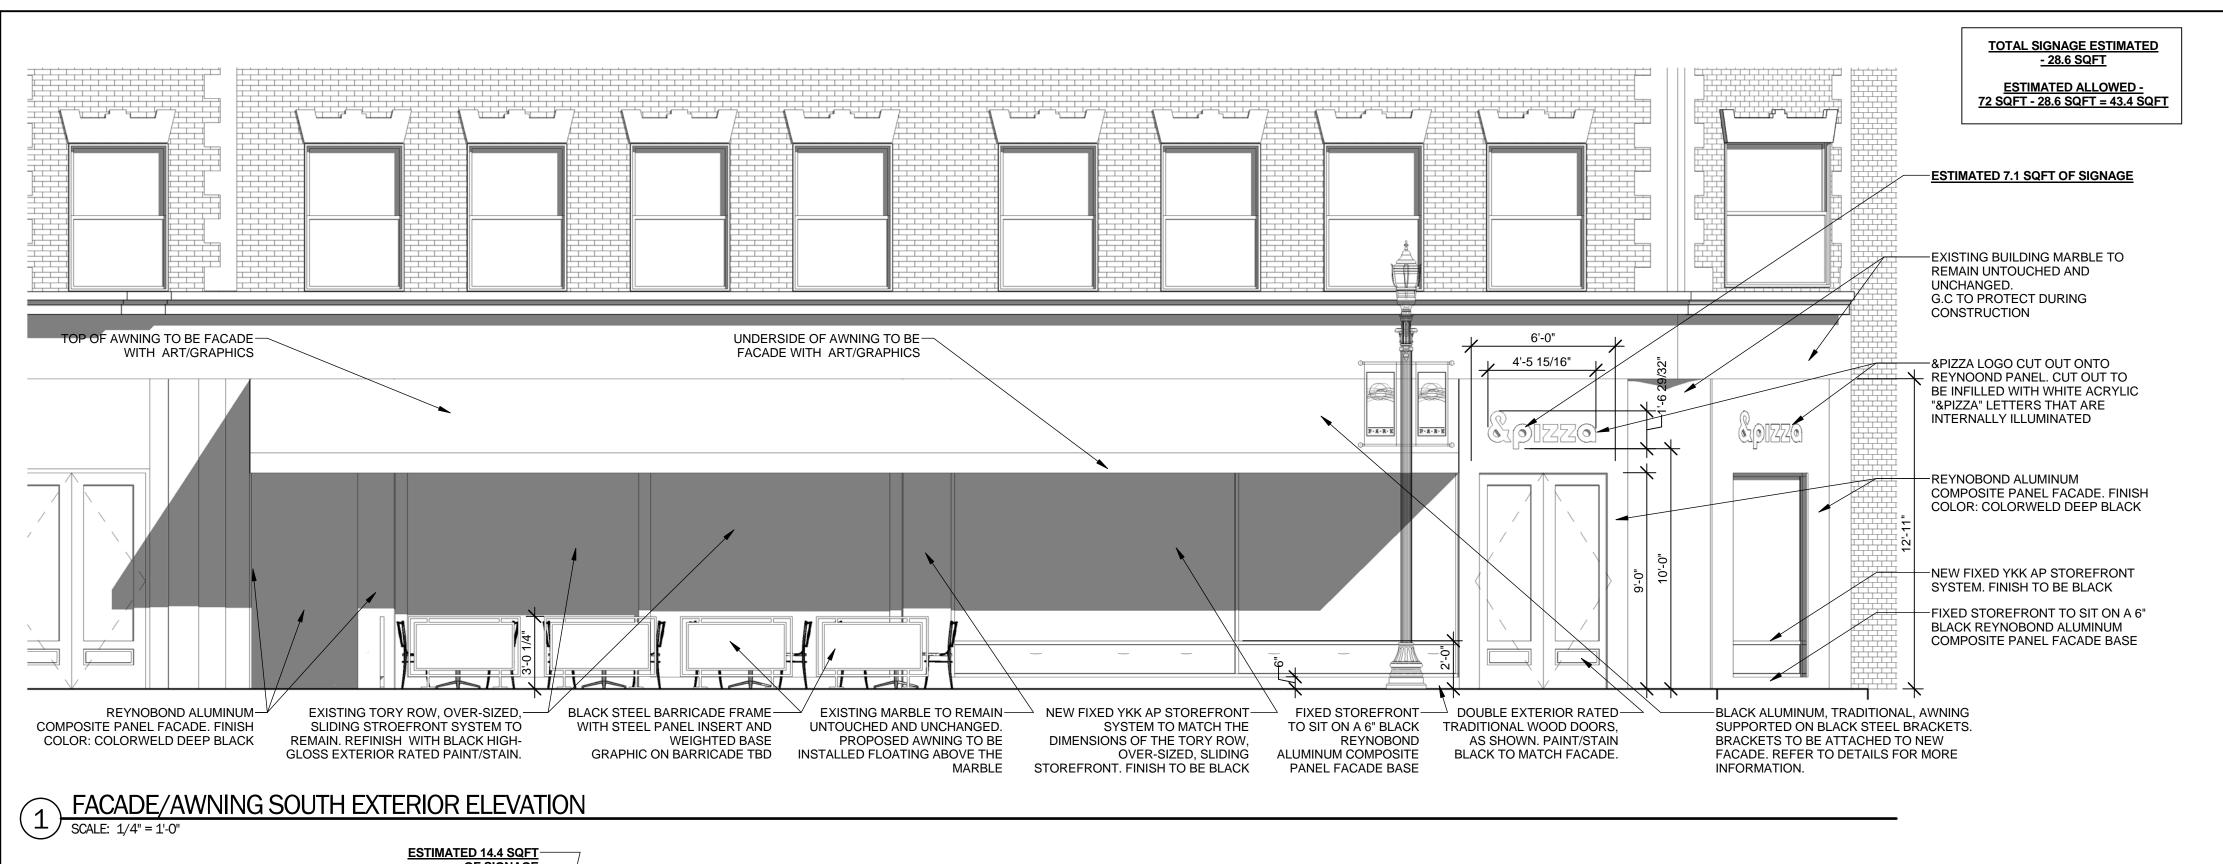

### FACADE EAST EXTERIOR ELEVATION SCALE: 1/4" = 1'-0"

| ſ | 15.00 (1.00) |                                                           | JOB TITLE:                                        |                        | DRAWING NUMBE         | R:              |
|---|--------------|-----------------------------------------------------------|---------------------------------------------------|------------------------|-----------------------|-----------------|
|   | М            |                                                           | &pizza                                            |                        | LN                    | 104             |
|   |              | McMahon<br>architects                                     | LOCATION:<br>3 BRATTLE STREET CAMBRIDGE, MA 02138 | DATE:<br>01/19/17      | SCALE:<br>As indicate | d               |
| . |              | 535 ALBANY STREET                                         | DRAWING TITLE: PATIO/AWNING EXTERIOR ELEVATIONS   | JOB NUMBER:<br>16-3043 | DRAWN:<br>EE          | CHECK:<br>NI/LC |
|   | www.mcn      | BOSTON, MA 02118<br>T 617.482.5353<br>nahonarchitects.com | REVISION:                                         |                        |                       |                 |

PROPOSED EXTERIOR FACADE

PROPOSED EXTERIOR FACADE

PROPOSED EXTERIOR FACADE

TOP OF AWNING TO BE FACED—WITH VINYL ART/GRAPHICS. ART/GRAPHICS ARE TBD METAL BRACKET AND FRAMING TO— SUPPORT AWNING. EXTERIOR RATED LED TAPE LIGHTING ON BRACKET SUPPORTS UNDERSIDE OF AWNING TO BE-FACED WITH VINYL ART/GRAPHICS. ART/GRAPHICS ARE TBD BLACK ALUMINUM, TRADITIONAL, -AWNING SUPPORTED ON BLACK STEEL BRACKETS. BRACKETS TO BE ATTACHED TO NEW FACADE. REFER TO DETAILS FOR MORE INFORMATION YKK AP FIXED STOREFRONT WITH LOW-E GLASS. STOREFRONT TO SIT ON 6" CURB, AS SHOWN. FINISH: BLACK 6" CONCRETE CURB STAINED BLACK AT-RESTAURANT INTERIOR 6" CONCRETE CURB FINISHED WITH-BLACK REYNOBOND ALUMINUM COMPOSITE PANEL AT EXTERIOR EXISTING BRICK PAVERS TO REMAIN. PROTECT-AND PRESERVE DURING CONSTRUCTION

EXISTING BUILDING MARBLE TO REMAIN-

REYNOBOND ALUMINUM COMPOSITE-PANEL FACADE. FINISH COLOR: COLORWELD DEEP BLACK

UNTOUCHED AND UNCHANGED.
G.C TO PROTECT DURING

CONSTRUCTION

TYPICAL FAACADE DETAIL

SCALE: 3/4" = 1'-0"