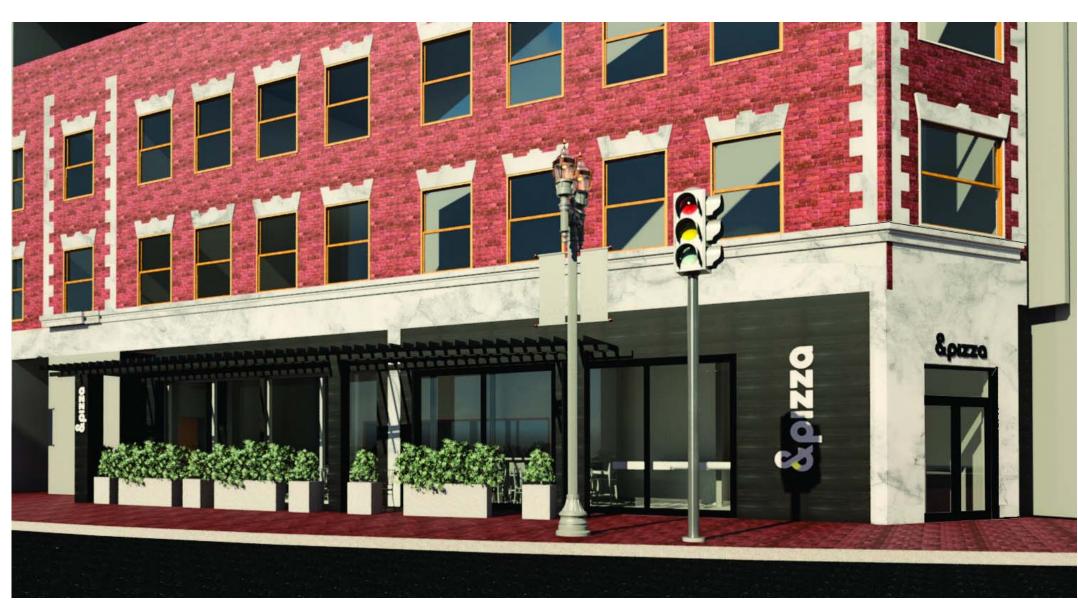

PATIO/AWNING EAST EXTERIOR ENTRY ELEVATION

PATIO/AWNING WEST EXTERIOR ENTRY ELEVATION

FACADE/AWNING SOUTH EXTERIOR ELEVATION\_RENDERING

SCALE: 1/4" = 1'-0"

PATIO/AWNING EAST EXTERIOR ENTRY ELEVATION\_RENDERING

SCALE: 1/2" = 1'-0"

PATIO/AWNING WEST EXTERIOR ENTRY ELEVATION\_RENDERING

SCALE: 1/2" = 1'-0"

PACADE EAST EXTERIOR ELEVATION\_RENDERING

SCALE: 1/4" = 1'-0"

|     | 220723                                                        | JOB TITLE:                                                |                        | DRAWING NUM         | /IBER:          |
|-----|---------------------------------------------------------------|-----------------------------------------------------------|------------------------|---------------------|-----------------|
|     | М                                                             | &pizza                                                    |                        | L                   | M05             |
|     |                                                               | LOCATION: 3 BRATTLE STREET CAMBRIDGE, MA 02138            | DATE:<br>04/04/17      | SCALE:<br>As indica | ted             |
|     | 333 ALDANYI SIKEEI                                            | DRAWING TITLE: PATIO/AWNING EXTERIOR ELEVATIONS RENDERING | JOB NUMBER:<br>16-3043 | DRAWN:<br>EE        | CHECK:<br>NI/LC |
| www | BOSTON, MA 02118<br>T 617.482.5353<br>w.mcmahonarchitects.com | REVISION: 2017-04-12                                      |                        |                     | ·               |