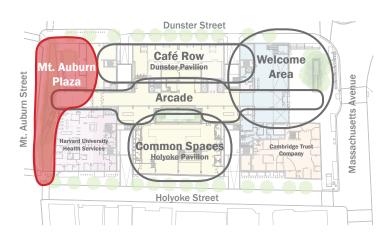

ading to the Mount Auburn / Holyoke Street corner. These new clearer circulation routes provide direct connections to the corner crosswalks and mitigate the existing condition of the line of the arcade terminating at the midblock with the temptation of a less safe mid-block street crossing.

Trees in a new sloped plant bed along Mount Auburn Street more clearly define the open space, form a veil between the plaza and the street and provide additional shade.

The campus center program includes the renovation of the interior of the south side of the tenth floor to include a series of common spaces. The existing eastern terrace on the Mount Auburn Street frontage is in-filled with full height glazing and the existing glazed in-fills at the previously enclosed terraces are replaced to match.



**1**<sup>st</sup> Floor Project Area

# **Dunster Street** Bike Parking Holyoke Street

**EXISTING** 

### **PROPOSED**



# **PROPOSED**



**EXISTING** 



View towards Mount Auburn Street showing level of the arcade extending out into the plaza



### **PROPOSED**



Section through extended arcade and Mount Auburn Street



Mount Auburn Street Elevation



### **EXISTING**



# **PROPOSED**



# **EXISTING**



View of Mount Auburn Street Plaza from Dunster Street