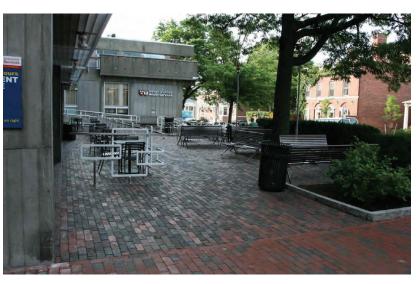

the street and provide additional shade.

The campus center program includes the renovation of the interior of the south side of the tenth floor to include a series of common spaces. The existing eastern terrace on the Mount Auburn Street frontage is in-filled with full height glazing and the existing glazed in-fills at the previously enclosed terraces are replaced to match.



**1**<sup>st</sup> Floor Project Area

# **Dunster Street** Bike Parking Holyoke Street

**EXISTING** 

### **PROPOSED**



# **PROPOSED**



**EXISTING** 



View towards Mount Auburn Street showing level of the arcade extending out into the plaza



### **PROPOSED**



Section through extended arcade and Mount Auburn Street



Mount Auburn Street Elevation



### **EXISTING**



# **PROPOSED**



# **EXISTING**



View of Mount Auburn Street Plaza from Dunster Street