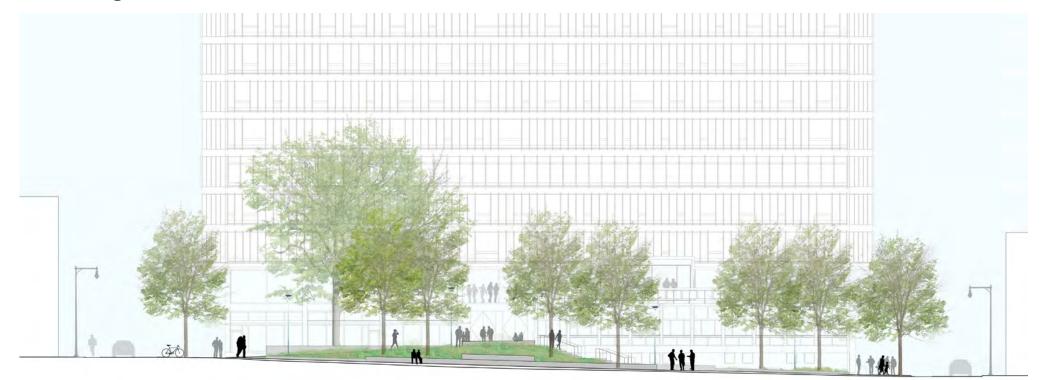

### **Mount Auburn Street**

A re-designed landscape will connect the central arcade graciously with the adjacent sidewalks and create a more welcoming and intimately scaled south facing plaza. The existing level of the arcade is extended out into the plaza with a sloped path connecting to the Mount Auburn / Dunster Street corner and steps leading to the Mount Auburn / Holyoke Street corner. These new clearer circulation routes provide direct connections to the corner crosswalks and mitigate the existing condition of the line of the arcade terminating at the midblock with the temptation of a less safe mid-block street crossing.

Trees in a new sloped plant bed along Mount Auburn Street more clearly define the open space, form a veil between the plaza and the street and provide additional shade.

The campus center program includes the renovation of the interior of the south side of the tenth floor to include a series of common spaces. The existing eastern terrace on the Mount Auburn Street frontage is in-filled with full height glazing and the existing glazed in-fills at the previously enclosed terraces are replaced to match.