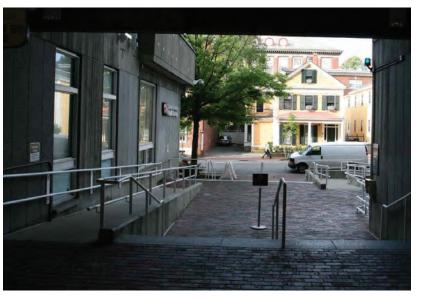

isting condition of the line of the arcade terminating at the midblock with the temptation of a less safe mid-block street crossing.

Trees in a new sloped plant bed along Mount Auburn Street more clearly define the open space, form a veil between the plaza and the street and provide additional shade.

The campus center program includes the renovation of the interior of the south side of the tenth floor to include a series of common spaces. The existing eastern terrace on the Mount Auburn Street frontage is in-filled with full height glazing and the existing glazed in-fills at the previously enclosed terraces are replaced to match.



**1**<sup>st</sup> Floor Project Area

# **Dunster Street** Bike Parking Holyoke Street

**EXISTING** 

### **PROPOSED**



# **PROPOSED**



**EXISTING** 



View towards Mount Auburn Street showing level of the arcade extending out into the plaza



### **PROPOSED**



Section through extended arcade and Mount Auburn Street



Mount Auburn Street Elevation



### **EXISTING**



# **PROPOSED**



# **EXISTING**



View of Mount Auburn Street Plaza from Dunster Street