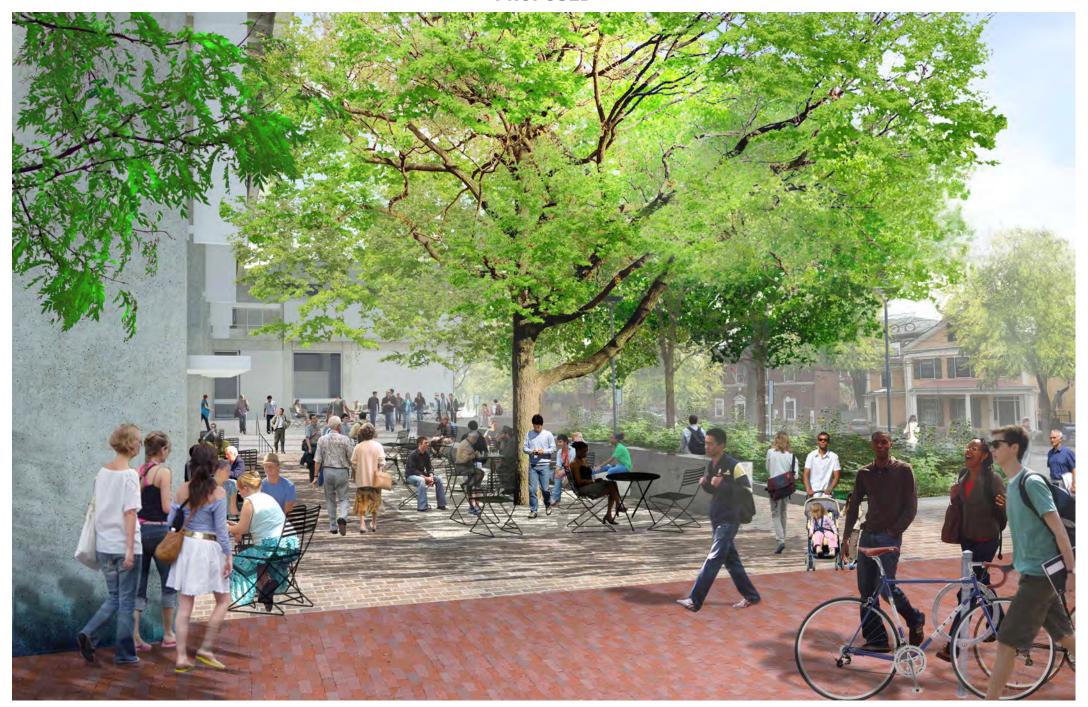

### **Mount Auburn Street**

A re-designed landscape will connect the central arcade graciously with the adjacent sidewalks and create a more welcoming and intimately scaled south facing plaza. The existing level of the arcade is extended out into the plaza with a sloped path connecting to the Mount Auburn / Dunster Street corner and steps leading to the Mount Auburn / Holyoke Street corner. These new clearer circulation routes provide direct connections to the corner crosswalks and mitigate the existing condition of the line of the arcade terminating at the midblock with the temptation of a less safe mid-block street crossing.

Trees in a new sloped plant bed along Mount Auburn Street more clearly define the open space, form a veil between the plaza and the street and provide additional shade.

The campus center program includes the renovation of the interior of the south side of the tenth floor to include a series of common spaces. The existing eastern terrace on the Mount Auburn Street frontage is in-filled with full height glazing and the existing glazed in-fills at the previously enclosed terraces are replaced to match.

# **PROPOSED**

**EXISTING** 

View towards Mount Auburn Street showing level of the arcade extending out into the plaza