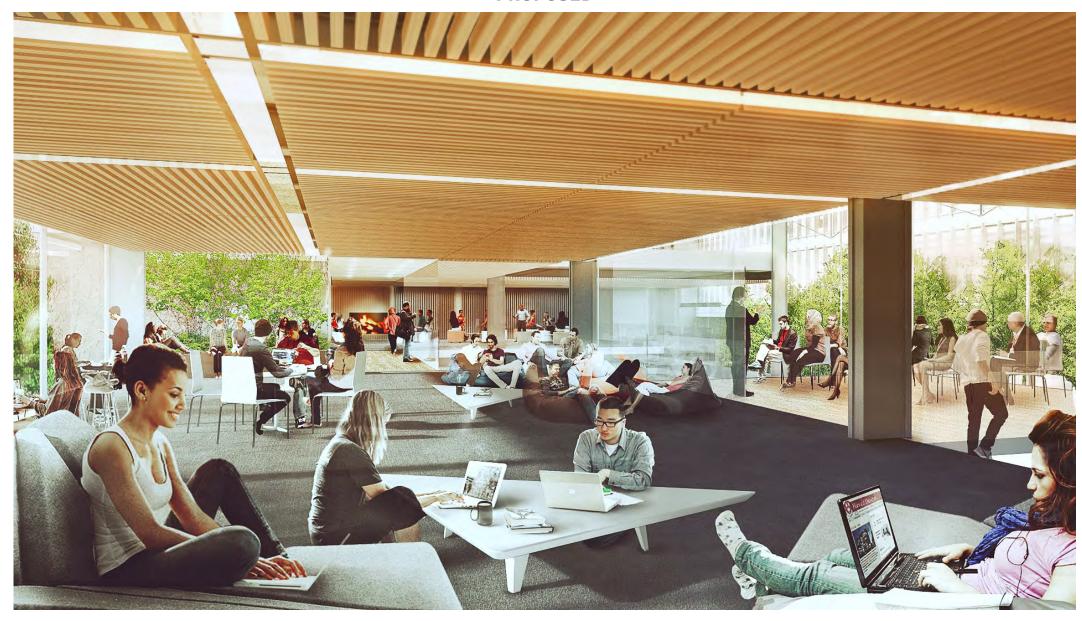

# C. Holyoke Street

# **PROPOSED**



### **EXISTING**



Second Floor: View of common space



# C. Holyoke Street



Second Floor: View from common space to multi-level indoor gathering space

### **Mount Auburn Street**

A re-designed landscape will connect the central arcade graciously with the adjacent sidewalks and create a more welcoming and intimately scaled south facing plaza. The existing level of the arcade is extended out into the plaza with a sloped path connecting to the Mount Auburn / Dunster Street corner and steps leading to the Mount Auburn / Holyoke Street corner. These new clearer circulation routes provide direct connections to the corner crosswalks and mitigate the existing condition of the line of the arcade terminating at the midblock with the temptation of a less safe mid-block street crossing.

Tree