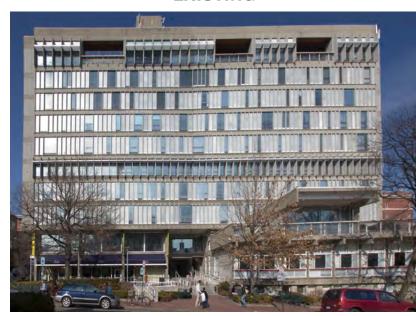

e, form a veil between the plaza and the street and provide additional shade.

The campus center program includes the renovation of the interior of the south side of the tenth floor to include a series of common spaces. The existing eastern terrace on the Mount Auburn Street frontage is in-filled with full height glazing and the existing glazed in-fills at the previously enclosed terraces are replaced to match.



**1**<sup>st</sup> Floor Project Area

# **Dunster Street** Bike Parking Holyoke Street

**EXISTING** 

### **PROPOSED**



# **PROPOSED**



**EXISTING** 



View towards Mount Auburn Street showing level of the arcade extending out into the plaza



### **PROPOSED**



Section through extended arcade and Mount Auburn Street



Mount Auburn Street Elevation



### **EXISTING**



# **PROPOSED**



# **EXISTING**



View of Mount Auburn Street Plaza from Dunster Street