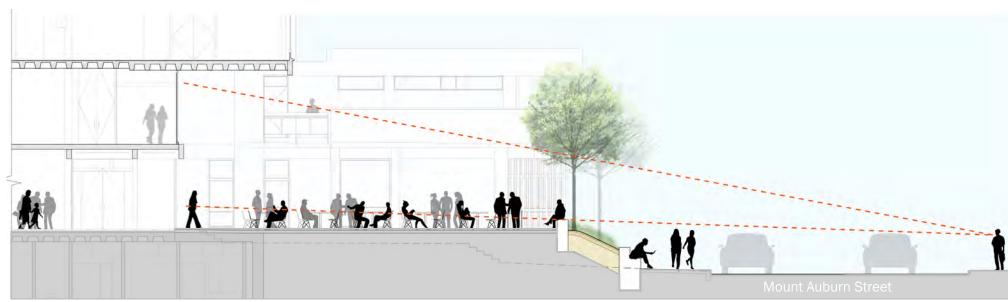

### **Mount Auburn Street**

A re-designed landscape will connect the central arcade graciously with the adjacent sidewalks and create a more welcoming and intimately scaled south facing plaza. The existing level of the arcade is extended out into the plaza with a sloped path connecting to the Mount Auburn / Dunster Street corner and steps leading to the Mount Auburn / Holyoke Street corner. These new clearer circulation routes provide direct connections to the corner crosswalks and mitigate the existing condition of the line of the arcade terminating at the midblock with the temptation of a less safe mid-block street crossing.

Trees in a new sloped plant bed along Mount Auburn Street more clearly define the open space, form a veil between the plaza and the street and provide additional shade.

The campus center program includes the renovation of the interior of the south side of the tenth floor to include a series of common spaces. The existing eastern terrace on the Mount Auburn Street frontage is in-filled with full height glazing and the existing glazed in-fills at the previously enclosed terraces are replaced to match.

### **PROPOSED**

Section through extended arcade and Mount Auburn Street

Mount Auburn Street Elevation