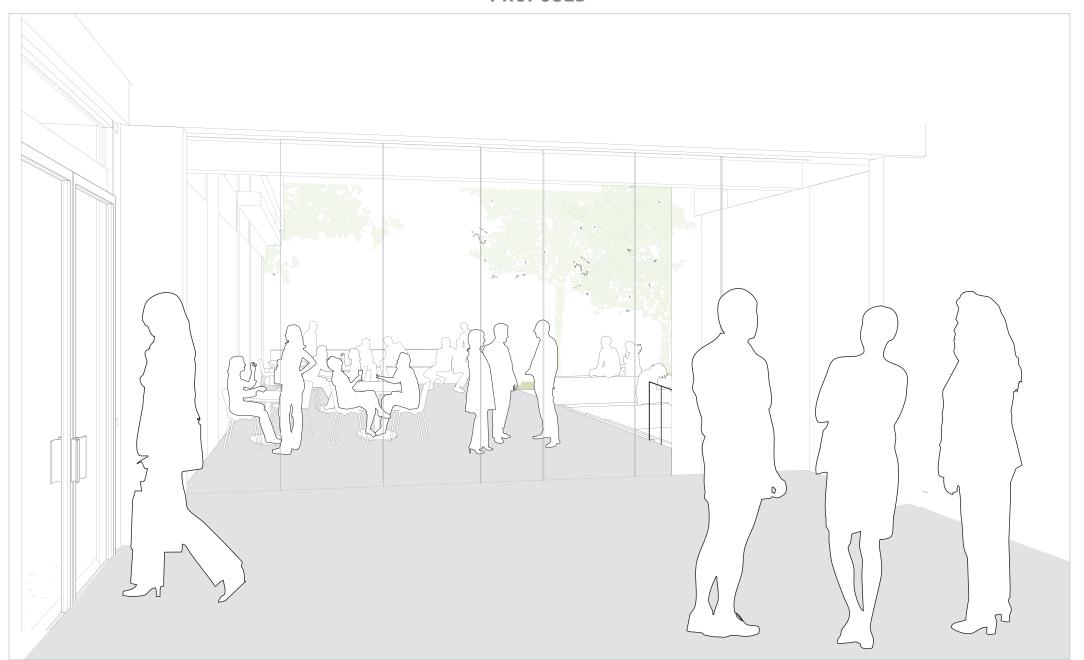

# **PROPOSED**

**EXISTING** 

View towards Mount Auburn Street showing level of the arcade extending out into the plaza