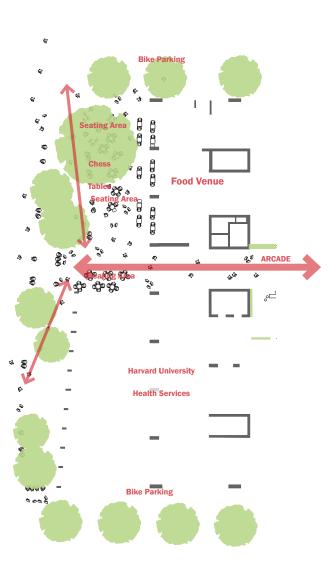

rner crosswalks and mitigate the existing condition of the line of the arcade terminating at the midblock with the temptation of a less safe mid-block street crossing.

Trees in a new sloped plant bed along Mount Auburn Street more clearly define the open space, form a veil between the plaza and the street and provide additional shade.

The campus center program includes the renovation of the interior of the south side of the tenth floor to include a series of common spaces. The existing eastern terrace on the Mount Auburn Street frontage is in-filled with full height glazing and the existing glazed in-fills at the previously enclosed terraces are replaced to match.



**1**<sup>st</sup> Floor Project Area

# **Dunster Street** Bike Parking Holyoke Street

**EXISTING** 

### **PROPOSED**



# **PROPOSED**



**EXISTING** 



View towards Mount Auburn Street showing level of the arcade extending out into the plaza



### **PROPOSED**



Section through extended arcade and Mount Auburn Street



Mount Auburn Street Elevation



### **EXISTING**



# **PROPOSED**



# **EXISTING**



View of Mount Auburn Street Plaza from Dunster Street