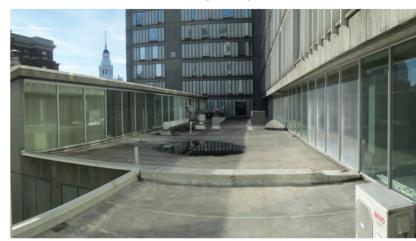

# C. Holyoke Street

# **PROPOSED**



### **EXISTING**



Second Floor: View of common space



# C. Holyoke Street



Second Floor: View from common space to multi-level indoor gathering space

### **Mount Auburn Street**

A re-designed landscape will connect the central arcade graciously with the adjacent sidewalks and create a more welcoming and intimately scaled south facing plaza. The existing level of the arcade is extended out into the plaza with a sloped path connecting to the Mount Auburn / Dunster Street corner and steps leading to the Mount Auburn / Holyoke Street corner. These new clearer circulation routes provide direct connections to the corner crosswalks and mitigate the existing condition of the line of the arcade terminating at the midblock with the temptation of a less safe mid-block street crossing.

Trees in a new sloped pl