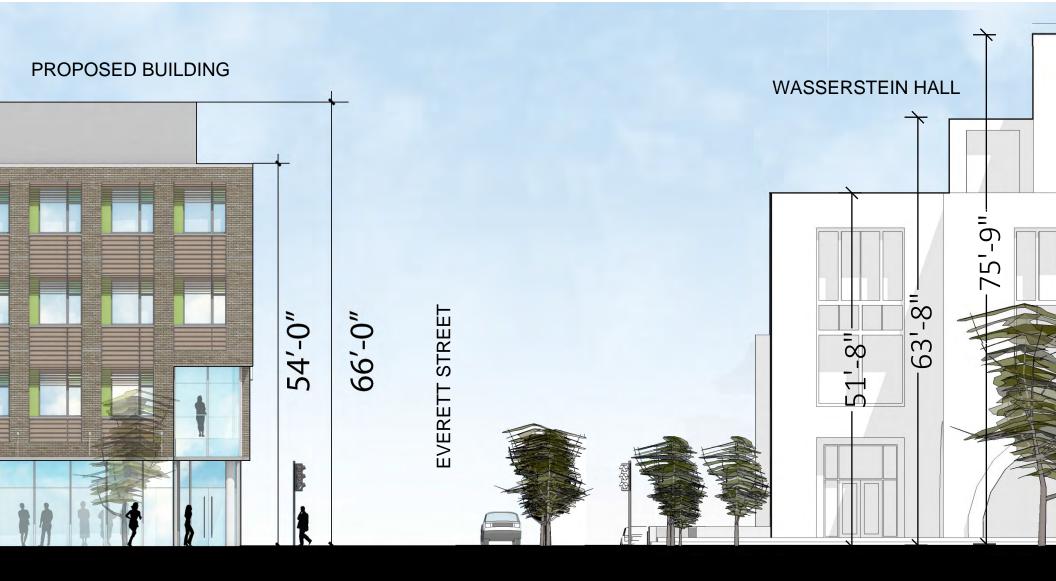

### **nb**bj

MASS. AVE. ELEVATION - WEST

VIEW FROM ACROSS MASS. AVE. EVERETT STREET ELEVATION - SOUTH

Harvard Law School 1607-1615 Massachusetts Ave.