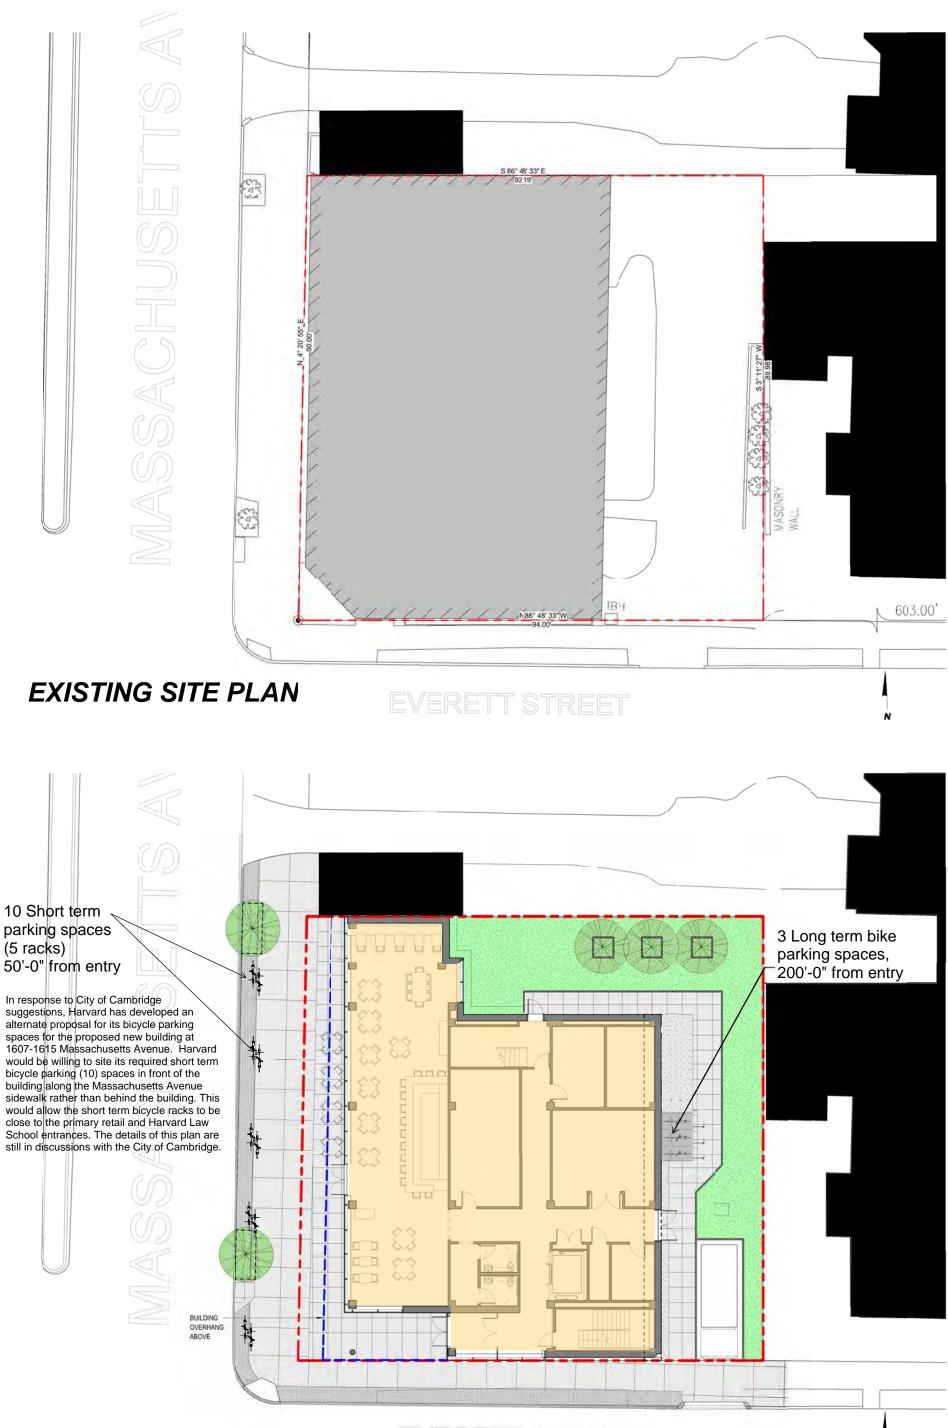

ssachusetts Ave.

**nb**bj





05 View across Mass. Ave. of existing 1607-1615

#### SITE CONTEXT





04 View of existing building across Mass Ave.



03 View to 1617, 1619 Mass Ave. behind existing building



EXISTING SITE VIEW LEGE

02 View down Mass Ave. south to existing building



01 View down Mass Ave. north to existing building



11 View of 1617, 1619 Mass Ave. entry and barber shop 1617a



12 View of 1617, 1619 Mass Ave.



09 View of 1617, 1619 Mass Ave. entry





10 View of barbershop/existing building on Mass Ave.



08 View to 1760 Everett Street from behind existing building

#### 07 View of 1760 Everett Street





06 View of 1617, 1619 Mass Ave. and blank wall cf 1760 Everett from Law school over existing building

Harvard Law School 1607-1615 Massachusetts Ave.







# PROPOSED SITE PLAN

Harvard Law School 1607-1615 Massachusetts Ave.







14

## Harvard Square

٦

6

Ð

E

•

# Site Plan in Larger Cont

Harvard Law School 1607-1615 Massachusetts Ave.

ext

**nb**bj

 $\bigcirc$ 



## **PROPOSED FIRST FLOOR PLAN**

Harvard Law School 1607-1615 Massachusetts Ave.

### **nb**bj



MASS. AVE. ELEVATION - WEST



VIEW FROM ACROSS MASS. AVE. EVERETT STREET ELEVATION - SOUTH

Harvard Law School 1607-1615 Massachusetts Ave.





#### REAR ELEVATION ADJACENT TO EVERETT STREET- EAST



SIDE ELEVATION ADJACENT TO MASS. AVE. - NORTH

Harvard Law School 1607-1615 Massachusetts Ave.

Page 10

**nb**bj



#### ENLARGED ELEVATION ALONG MASS. AVE.

Harvard Law School 1607-1615 Massachusetts Ave.





### VIEW FROM INTERSECTION



#### VIEW FROM ACROSS MASS. AVE.