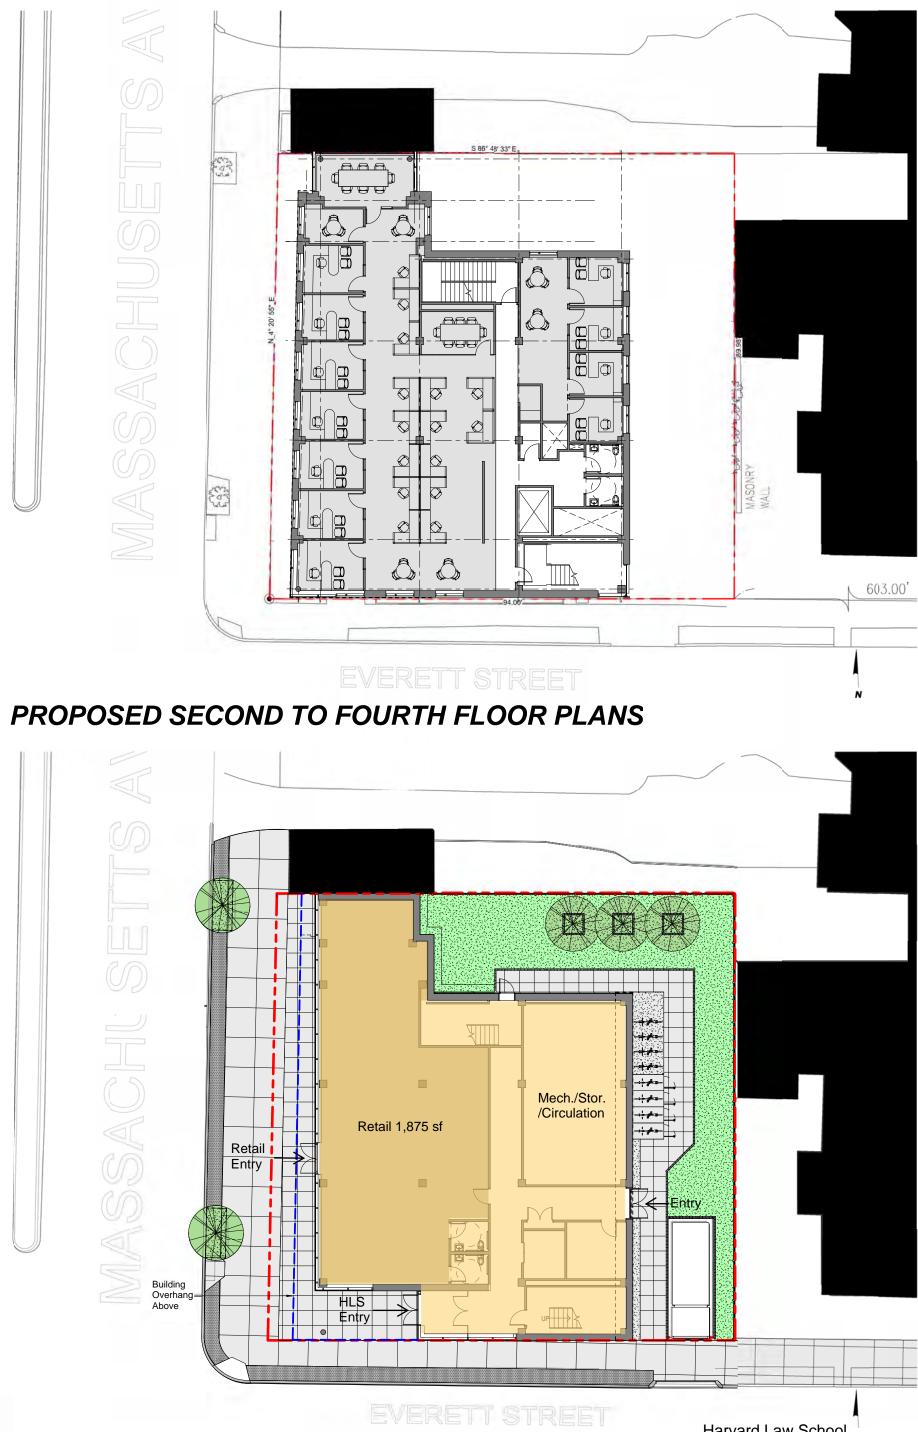

ITE VIEW LEGE

02 View down Mass Ave. south to existing building



01 View down Mass Ave. north to existing building



11 View of 1617, 1619 Mass Ave. entry and barber shop 1617a



12 View of 1617, 1619 Mass Ave.



09 View of 1617, 1619 Mass Ave. entry





10 View of barbershop/existing building on Mass Ave.



08 View to 1760 Everett Street from behind existing building

#### 07 View of 1760 Everett Street





06 View of 1617, 1619 Mass Ave. and blank wall cf 1760 Everett from Law school over existing building

Harvard Law School 1607-1615 Massachusetts Ave.







# PROPOSED SITE PLAN

Harvard Law School 1607-1615 Massachusetts Ave.







14

## Harvard Square

٦

6

Ð

E

•

# Site Plan in Larger Cont

Harvard Law School 1607-1615 Massachusetts Ave.

ext

**nb**bj

 $\bigcirc$ 



## **PROPOSED FIRST FLOOR PLAN**

Harvard Law School 1607-1615 Massachusetts Ave.

### **nb**bj



MASS. AVE. ELEVATION - WEST



VIEW FROM ACROSS MASS. AVE. EVERETT STREET ELEVATION - SOUTH

Harvard Law School 1607-1615 Massachusetts Ave.





#### REAR ELEVATION ADJACENT TO EVERETT STREET- EAST



SIDE ELEVATION ADJACENT TO MASS. AVE. - NORTH

Harvard Law School 1607-1615 Massachusetts Ave.

Page 10

**nb**bj



#### ENLARGED ELEVATION ALONG MASS. AVE.

Harvard Law School 1607-1615 Massachusetts Ave.





### VIEW FROM INTERSECTION



#### VIEW FROM ACROSS MASS. AVE.

Harvard Law School 1607-1615 Massachusetts Ave.



## SHADOW STUDY SPRING & AUTUMN

MAR. 21 / SEPT. 21, 9:00

Harvard Law School 1607-1615 Massachusetts Ave.

nbbj 🕕



MAR. 21 / SEPT. 21, 12:00



MAR. 21 / SEPT. 21, 15: