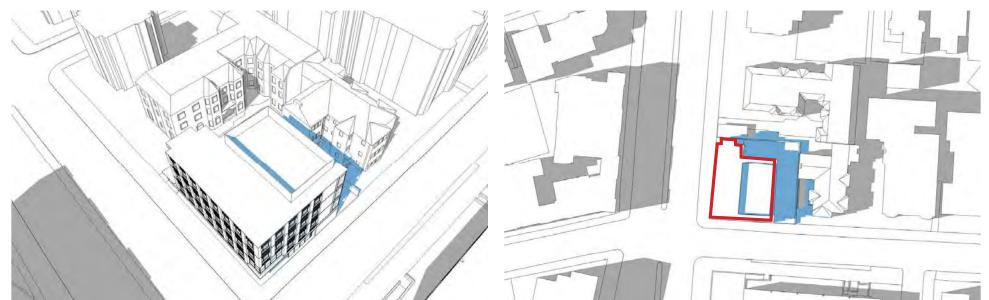

SOUTH

Harvard Law School 1607-1615 Massachusetts Ave.





#### REAR ELEVATION ADJACENT TO EVERETT STREET- EAST



SIDE ELEVATION ADJACENT TO MASS. AVE. - NORTH

Harvard Law School 1607-1615 Massachusetts Ave.

Page 10

**nb**bj



#### ENLARGED ELEVATION ALONG MASS. AVE.

Harvard Law School 1607-1615 Massachusetts Ave.





### VIEW FROM INTERSECTION



#### VIEW FROM ACROSS MASS. AVE.

Harvard Law School 1607-1615 Massachusetts Ave.



## SHADOW STUDY SPRING & AUTUMN

MAR. 21 / SEPT. 21, 9:00

Harvard Law School 1607-1615 Massachusetts Ave.

nbbj 🕕



MAR. 21 / SEPT. 21, 12:00



MAR. 21 / SEPT. 21, 15:00





MAR. 21 / SEPT. 21, 17:00



# SHADOW STUDY SUMMER

JUN. 21, 9:00

Harvard Law School 1607-1615 Massachusetts Ave.

**nb**bj

 $\bigcirc$ 



JUN. 21, 12:00





JUN. 21, 15:00



#### 

JUN. 21, 17:00



# SHADOW STUDY WINTER

DEC. 21, 9:00

Harvard Law School 1607-1615 Massachusetts Ave.

# nbbj 🕕



DEC. 21, 12:00



DEC. 21, 15:00





DEC. 21, 17:00



### **GROUND FLOOR USE OF MASS AVE CORRIDOR-EVERETT ST TO PORTER SQUARE**



#### VIEW NORTH DOWN MASS. AVE. - EXISTING



#### VIEW NORTH DOWN MASS. AVE. - PROPOSED



Harvard Law School 1607-1615 Massachusetts Ave.

**nb**bj









#### SECOND THRU FORTH FLOOR PLANS

## SETBACK DIAGRAMS

Harvard Law School 1607-1615 Massachusetts Ave.

**nb**bj