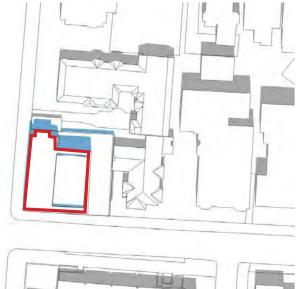

STREET ELEVATION - SOUTH

Harvard Law School 1607-1615 Massachusetts Ave.





#### REAR ELEVATION ADJACENT TO EVERETT STREET- EAST



SIDE ELEVATION ADJACENT TO MASS. AVE. - NORTH

Harvard Law School 1607-1615 Massachusetts Ave.

Page 10

**nb**bj



#### ENLARGED ELEVATION ALONG MASS. AVE.

Harvard Law School 1607-1615 Massachusetts Ave.





### VIEW FROM INTERSECTION



#### VIEW FROM ACROSS MASS. AVE.

Harvard Law School 1607-1615 Massachusetts Ave.



## SHADOW STUDY SPRING & AUTUMN

MAR. 21 / SEPT. 21, 9:00

Harvard Law School 1607-1615 Massachusetts Ave.

nbbj 🕕



MAR. 21 / SEPT. 21, 12:00



MAR. 21 / SEPT. 21, 15:00





MAR. 21 / SEPT. 21, 17:00



# SHADOW STUDY SUMMER

JUN. 21, 9:00

Harvard Law School 1607-1615 Massachusetts Ave.

**nb**bj

 $\bigcirc$ 



JUN. 21, 12:00





JUN. 21, 15:00



#### 

JUN. 21, 17:00



# SHADOW STUDY WINTER

DEC. 21, 9:00

Harvard Law School 1607-1615 Massachusetts Ave.

# nbbj 🕕



DEC. 21, 12:00



DEC. 21, 15:00





DEC. 21, 17:00



### **GROUND FLOOR USE OF MASS AVE CORRIDOR-EVERETT ST TO PORTER SQUARE**



#### VIEW NORTH DOWN MASS. AVE. - EXISTING



#### VIEW NORTH DOWN MASS. AVE. - PROPOSED



Harvard Law School 1607-1615 Massachusetts Ave.

**nb**bj









#### SECOND THRU FORTH FLOOR PLANS

## SETBACK DIAGRAMS

Harvard Law School 1607-1615 Massachusetts Ave.

**nb**bj