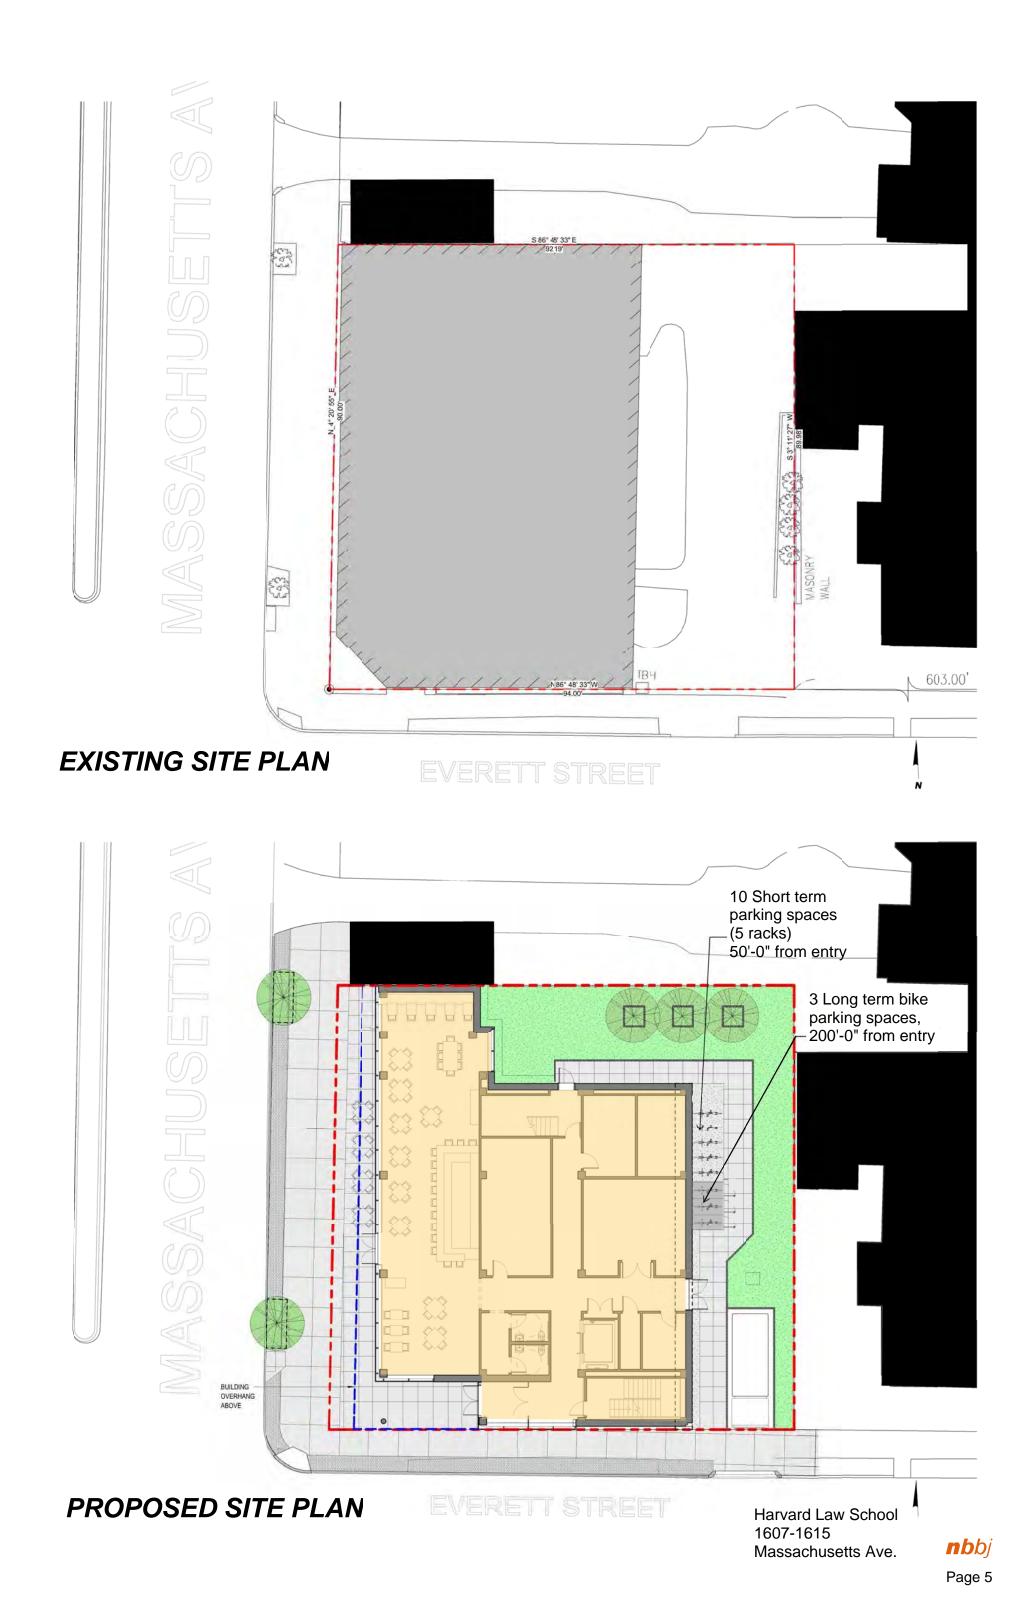

# PROPOSED SITE PLAN

Harvard Law School 1607-1615 Massachusetts Ave.

14

## **PROPOSED FIRST FLOOR PLAN**

Harvard Law School 1607-1615 Massachusetts Ave.