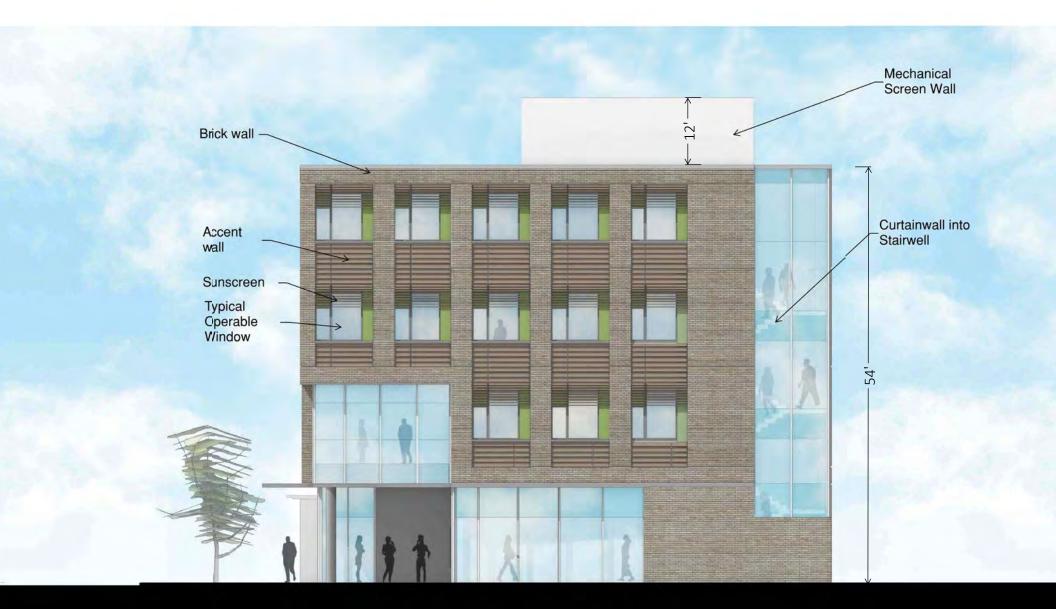

#### REAR ELEVATION ADJACENT TO EVERETT STREET- EAST

SIDE ELEVATION ADJACENT TO MASS. AVE. - NORTH

Harvard Law School 1607-1615 Massachusetts Ave.

Page 10

**nb**bj