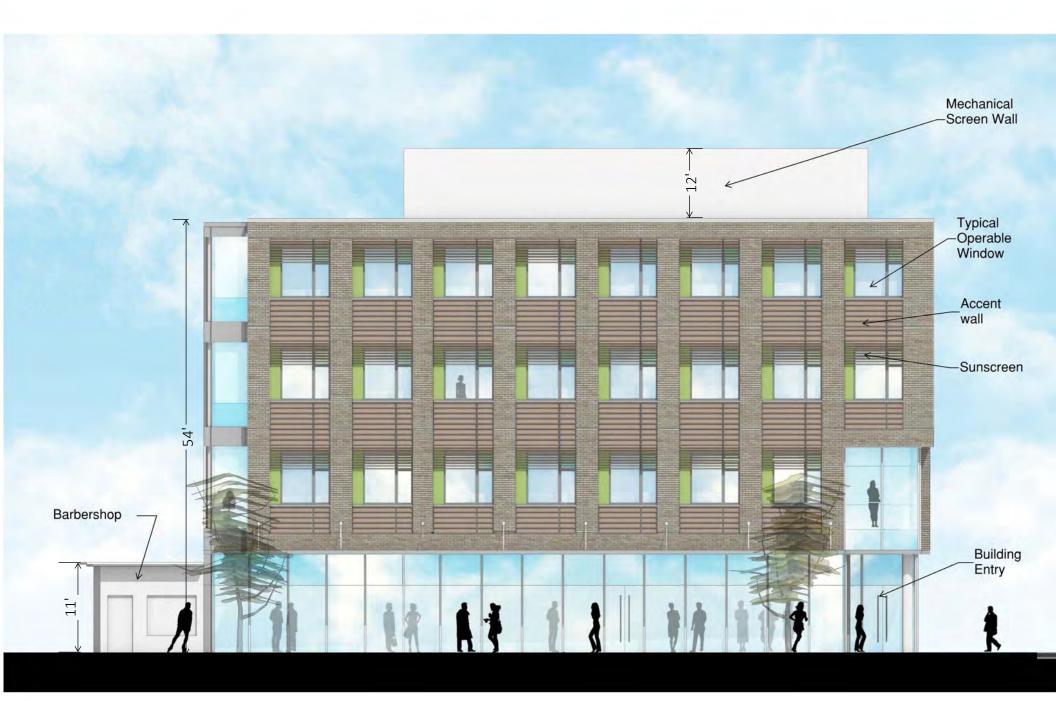

### **nb**bj

MASS. AVE. ELEVATION - WEST

VIEW FROM ACROSS MASS. AVE. EVERETT STREET ELEVATION - SOUTH

Harvard Law School 1607-1615 Massachusetts Ave.