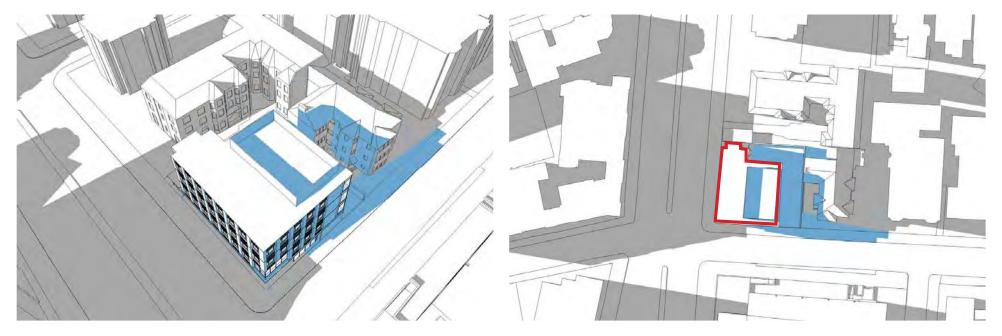

## SHADOW STUDY SPRING & AUTUMN

MAR. 21 / SEPT. 21, 9:00

Harvard Law School 1607-1615 Massachusetts Ave.

nbbj 🕕

MAR. 21 / SEPT. 21, 12:00

MAR. 21 / SEPT. 21, 15:00

MAR. 21 / SEPT. 21, 17:00