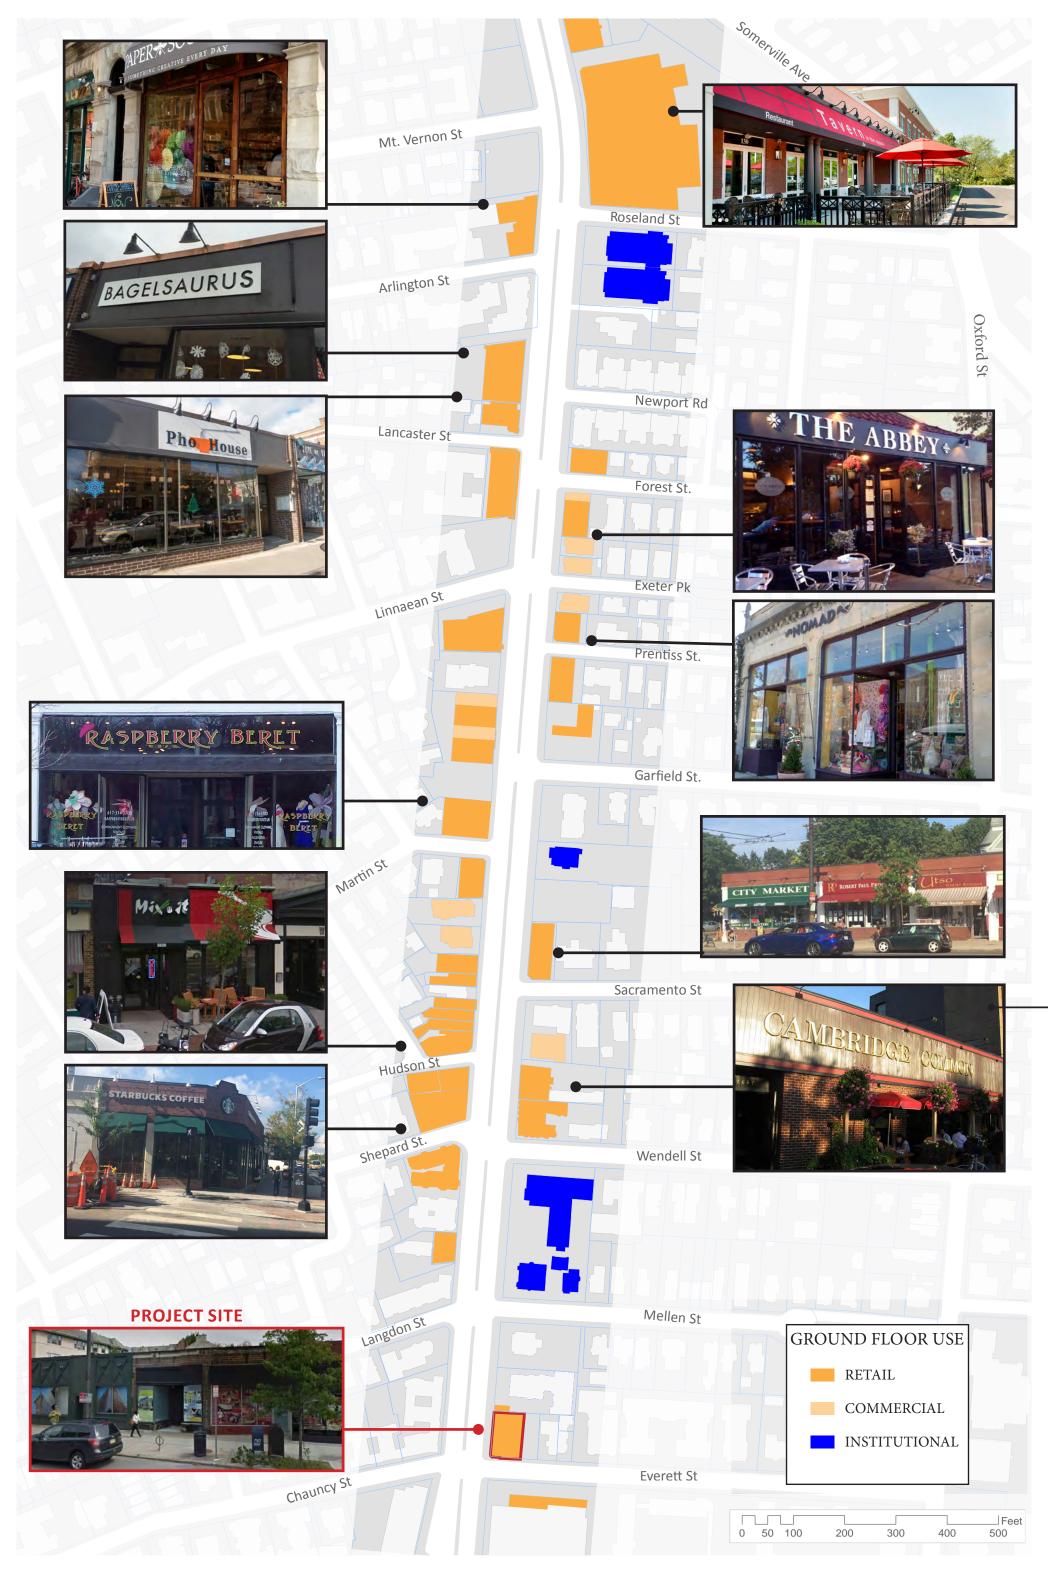

ALONG MASS. AVE.

Harvard Law School 1607-1615 Massachusetts Ave.





### VIEW FROM INTERSECTION



#### VIEW FROM ACROSS MASS. AVE.

Harvard Law School 1607-1615 Massachusetts Ave.



## SHADOW STUDY SPRING & AUTUMN

MAR. 21 / SEPT. 21, 9:00

Harvard Law School 1607-1615 Massachusetts Ave.

nbbj 🕕



MAR. 21 / SEPT. 21, 12:00



MAR. 21 / SEPT. 21, 15:00





MAR. 21 / SEPT. 21, 17:00



# SHADOW STUDY SUMMER

JUN. 21, 9:00

Harvard Law School 1607-1615 Massachusetts Ave.

**nb**bj

 $\bigcirc$ 



JUN. 21, 12:00





JUN. 21, 15:00



#### 

JUN. 21, 17:00



# SHADOW STUDY WINTER

DEC. 21, 9:00

Harvard Law School 1607-1615 Massachusetts Ave.

# nbbj 🕕



DEC. 21, 12:00



DEC. 21, 15:00





DEC. 21, 17:00



### **GROUND FLOOR USE OF MASS AVE CORRIDOR-EVERETT ST TO PORTER SQUARE**



#### VIEW NORTH DOWN MASS. AVE. - EXISTING



#### VIEW NORTH DOWN MASS. AVE. - PROPOSED



Harvard Law School 1607-1615 Massachusetts Ave.

**nb**bj









#### SECOND THRU FORTH FLOOR PLANS

## SETBACK DIAGRAMS

Harvard Law School 1607-1615 Massachusetts Ave.

**nb**bj