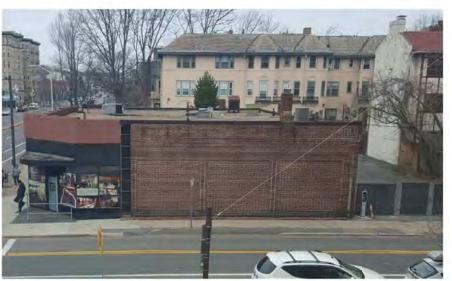

#### SITE CONTEXT

04 View of existing building across Mass Ave.

03 View to 1617, 1619 Mass Ave. behind existing building

EXISTING SITE VIEW LEGE

02 View down Mass Ave. south to existing building

01 View down Mass Ave. north to existing building