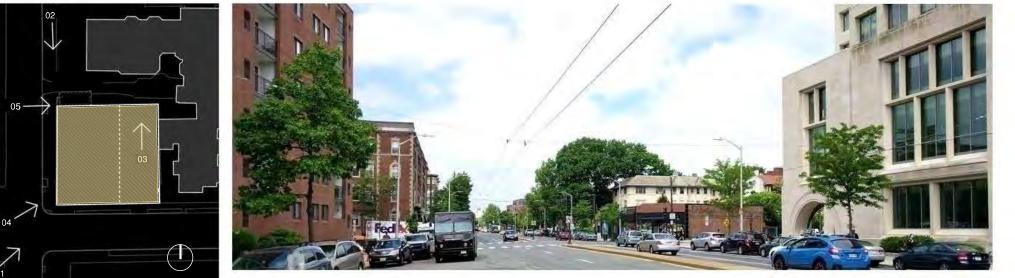

Harvard Law School

Zoning Application for Development of 1607-1615 Massachusetts Ave,

# Cambridge MA

# September 27, 2016

prepared by:





# Locus Plan

# Harvard Square **T**

14

1. A

Harvard Law School 1607-1615 Massachusetts Ave.

**nb**bj





05 View across Mass. Ave. of existing 1607-1615

#### SITE CONTEXT





04 View of existing building across Mass Ave.



03 View to 1617, 1619 Mass Ave. behind existing building



EXISTING SITE VIEW LEGE

02 View down Mass Ave. south to existing building



01 View down Mass Ave. north to existing building



11 View of 1617, 1619 Mass Ave. entry and barber shop 1617a



12 View of 1617, 1619 Mass Ave.



09 View of 1617, 1619 Mass Ave. entry





10 View of barbershop/existing building on Mass Ave.



08 View to 1760 Everett Street from behind existing building

#### 07 View of 1760 Everett Street





06 View of 1617, 1619 Mass Ave. and blank wall cf 1760 Everett from Law school over existing building

Harvard Law School 1607-1615 Massachusetts Ave.







# PROPOSED SITE PLAN

Harvard Law School 1607-1615 Massachusetts Ave.







14

## Harvard Square

٦

6

Ð

E

•

# Site Plan in Larger Cont

Harvard Law School 1607-1615 Massachusetts Ave.

ext

**nb**bj

 $\bigcirc$ 



## **PROPOSED FIRST FLOOR PLAN**

Harvard Law School 1607-1615 M