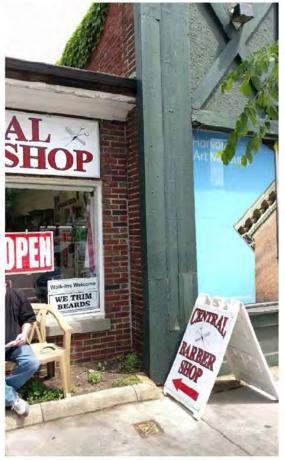

11 View of 1617, 1619 Mass Ave. entry and barber shop 1617a

12 View of 1617, 1619 Mass Ave.

09 View of 1617, 1619 Mass Ave. entry

10 View of barbershop/existing building on Mass Ave.

08 View to 1760 Everett Street from behind existing building