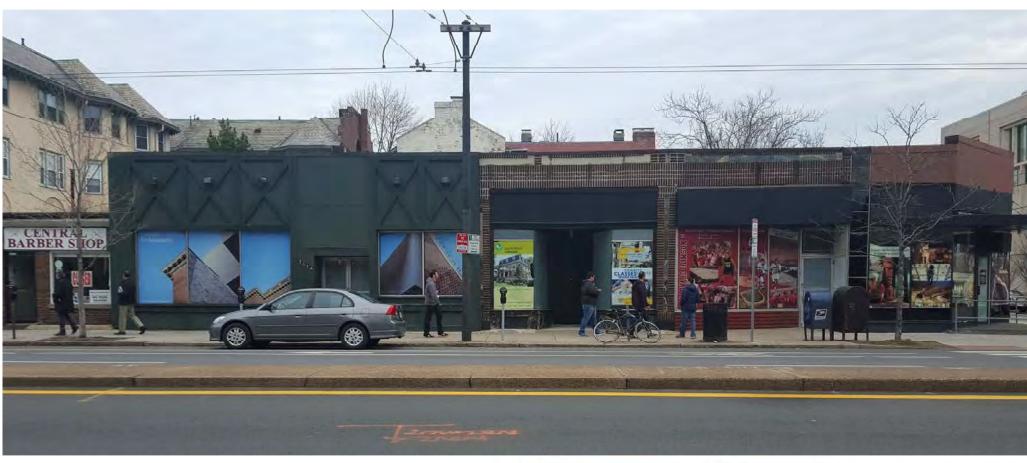

# Harvard Square **T**

14

1. A

Harvard Law School 1607-1615 Massachusetts Ave.

**nb**bj

05 View across Mass. Ave. of existing 1607-1615

11 View of 1617, 1619 Mass Ave. entry and barber shop 1617a

12 View of 1617, 1619 Mass Ave.

09 View of 1617, 1619 Mass Ave. entry

10 View of barbershop/existing building on Mass Ave.

08 View to 1760 Everett Street from behind existing building