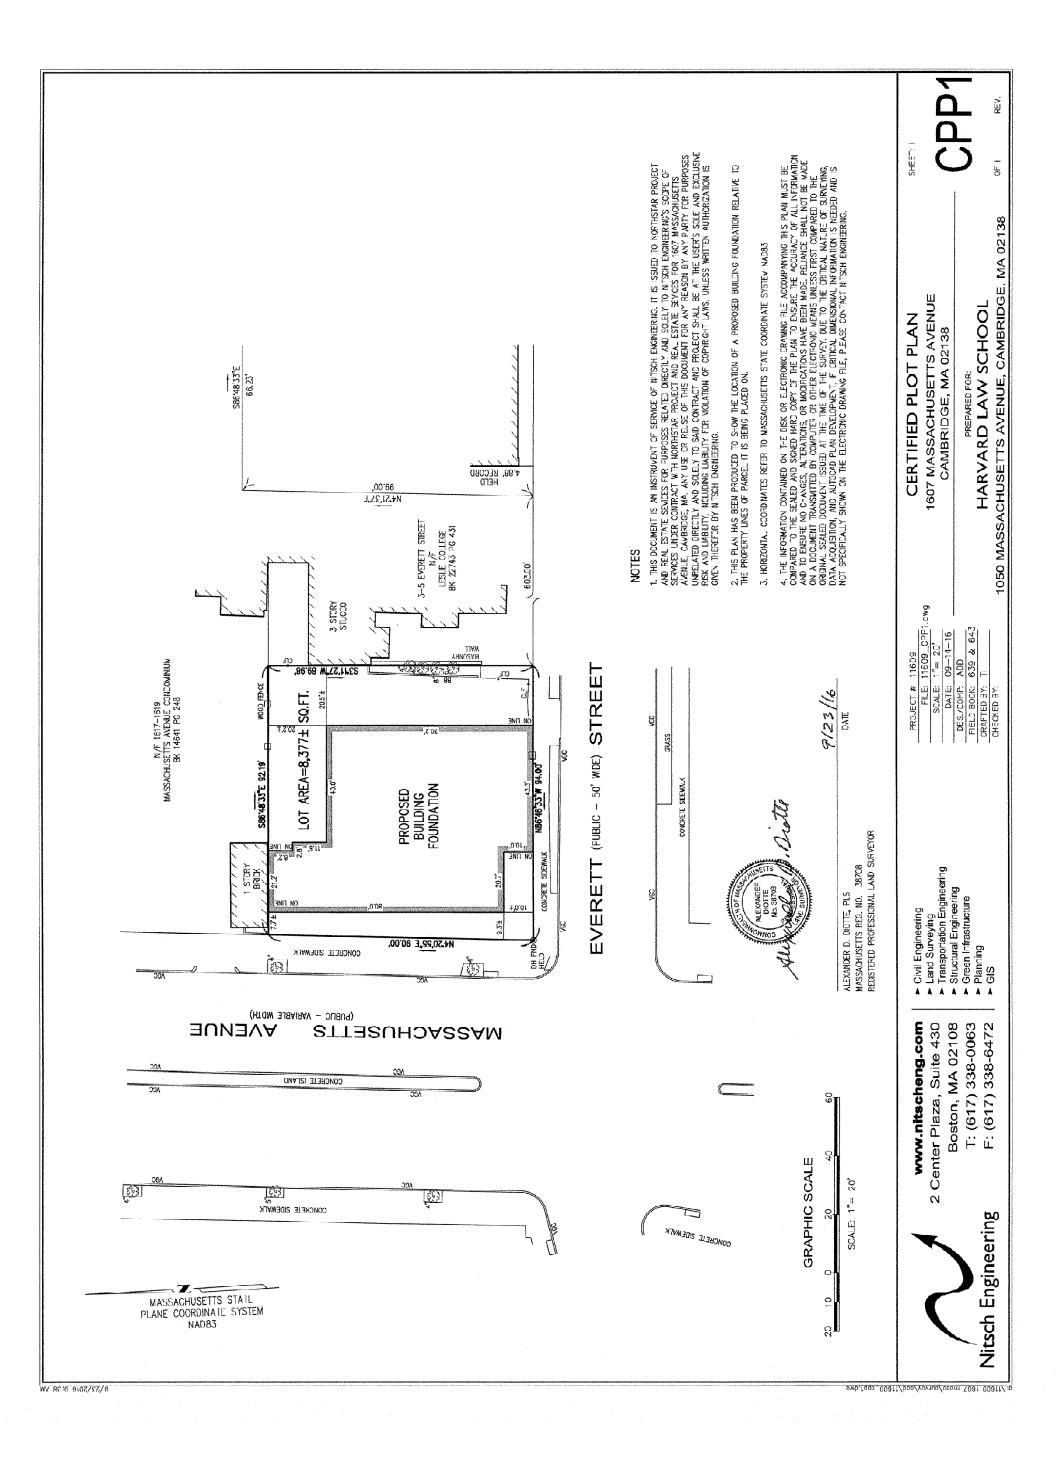

setts Ave.

nbbj 🕕



MAR. 21 / SEPT. 21, 12:00



MAR. 21 / SEPT. 21, 15:00





MAR. 21 / SEPT. 21, 17:00



# SHADOW STUDY SUMMER

JUN. 21, 9:00

Harvard Law School 1607-1615 Massachusetts Ave.

**nb**bj

 $\bigcirc$ 



JUN. 21, 12:00





JUN. 21, 15:00



#### 

JUN. 21, 17:00



# SHADOW STUDY WINTER

DEC. 21, 9:00

Harvard Law School 1607-1615 Massachusetts Ave.

# nbbj 🕕



DEC. 21, 12:00



DEC. 21, 15:00





DEC. 21, 17:00



### **GROUND FLOOR USE OF MASS AVE CORRIDOR-EVERETT ST TO PORTER SQUARE**



#### VIEW NORTH DOWN MASS. AVE. - EXISTING



#### VIEW NORTH DOWN MASS. AVE. - PROPOSED



Harvard Law School 1607-1615 Massachusetts Ave.

**nb**bj









#### SECOND THRU FORTH FLOOR PLANS

## SETBACK DIAGRAMS

Harvard Law School 1607-1615 Massachusetts Ave.

**nb**bj