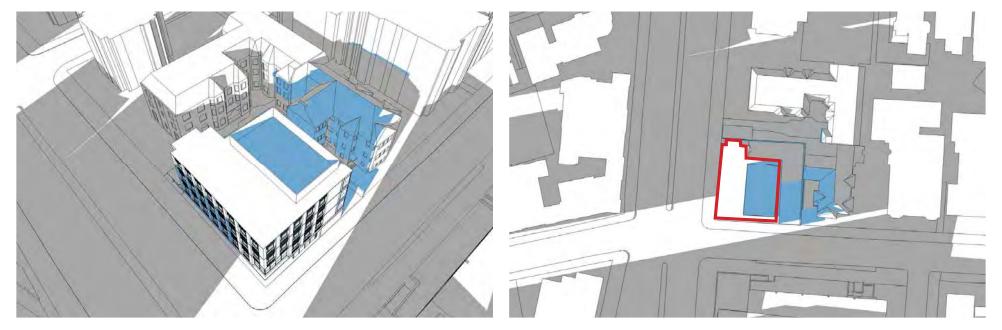

# SHADOW STUDY WINTER

DEC. 21, 9:00

Harvard Law School 1607-1615 Massachusetts Ave.

# nbbj 🕕

DEC. 21, 12:00

DEC. 21, 15:00

DEC. 21, 17:00