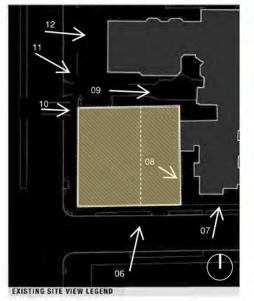

#### SITE CONTEXT

04 View of existing building across Mass Ave.

03 View to 1617, 1619 Mass Ave. behind existing building

EXISTING SITE VIEW LEGE

02 View down Mass Ave. south to existing building

01 View down Mass Ave. north to existing building

11 View of 1617, 1619 Mass Ave. entry and barber shop 1617a

12 View of 1617, 1619 Mass Ave.

09 View of 1617, 1619 Mass Ave. entry

10 View of barbershop/existing building on Mass Ave.

08 View to 1760 Everett Street from behind existing building

#### 07 View of 1760 Everett Street

06 View of 1617, 1619 Mass Ave. and blank wall cf 1760 Everett from Law school over existing building

Harvard Law School 1607-1615 Massachusetts Ave.