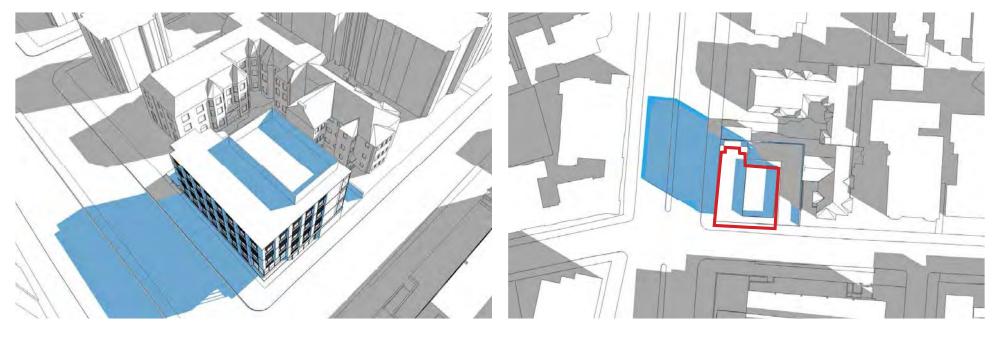

## SHADOW STUDY SPRING & AUTUMN

MAR. 21 / SEPT. 21, 9:00

Harvard Law School 1607-1615 Massachusetts Ave.

nbbj 🕕

MAR. 21 / SEPT. 21, 12:00

MAR. 21 / SEPT. 21, 15:00

MAR. 21 / SEPT. 21, 17:00