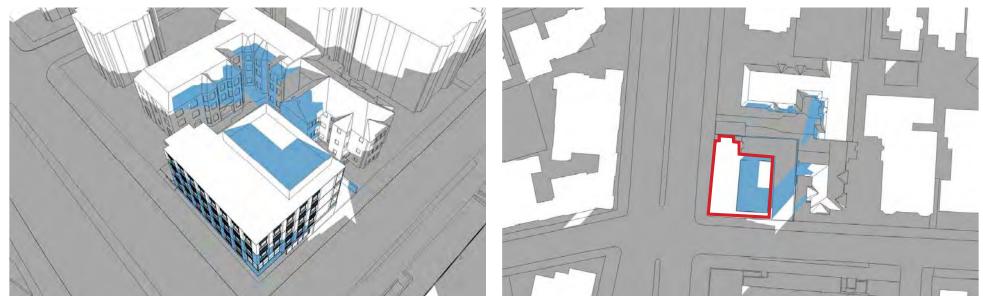

TH

Harvard Law School 1607-1615 Massachusetts Ave.

Page 10

**nb**bj



#### ENLARGED ELEVATION ALONG MASS. AVE.

Harvard Law School 1607-1615 Massachusetts Ave.





### VIEW FROM INTERSECTION



#### VIEW FROM ACROSS MASS. AVE.

Harvard Law School 1607-1615 Massachusetts Ave.



## SHADOW STUDY SPRING & AUTUMN

MAR. 21 / SEPT. 21, 9:00

Harvard Law School 1607-1615 Massachusetts Ave.

nbbj 🕕



MAR. 21 / SEPT. 21, 12:00



MAR. 21 / SEPT. 21, 15:00





MAR. 21 / SEPT. 21, 17:00



# SHADOW STUDY SUMMER

JUN. 21, 9:00

Harvard Law School 1607-1615 Massachusetts Ave.

**nb**bj

 $\bigcirc$ 



JUN. 21, 12:00





JUN. 21, 15:00



#### 

JUN. 21, 17:00



# SHADOW STUDY WINTER

DEC. 21, 9:00

Harvard Law School 1607-1615 Massachusetts Ave.

# nbbj 🕕



DEC. 21, 12:00



DEC. 21, 15:00





DEC. 21, 17:00



### **GROUND FLOOR USE OF MASS AVE CORRIDOR-EVERETT ST TO PORTER SQUARE**



#### VIEW NORTH DOWN MASS. AVE. - EXISTING



#### VIEW NORTH DOWN MASS. AVE. - PROPOSED



Harvard Law School 1607-1615 Massachusetts Ave.

**nb**bj









#### SECOND THRU FORTH FLOOR PLANS

## SETBACK DIAGRAMS

Harvard Law School 1607-1615 Massachusetts Ave.

**nb**bj