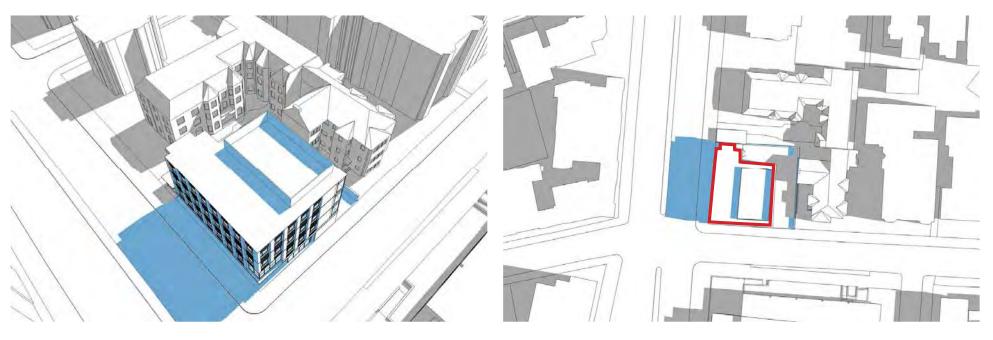

MASS. AVE. EVERETT STREET ELEVATION - SOUTH

Harvard Law School 1607-1615 Massachusetts Ave.





#### REAR ELEVATION ADJACENT TO EVERETT STREET- EAST



SIDE ELEVATION ADJACENT TO MASS. AVE. - NORTH

Harvard Law School 1607-1615 Massachusetts Ave.

Page 10

**nb**bj



#### ENLARGED ELEVATION ALONG MASS. AVE.

Harvard Law School 1607-1615 Massachusetts Ave.





### VIEW FROM INTERSECTION



#### VIEW FROM ACROSS MASS. AVE.

Harvard Law School 1607-1615 Massachusetts Ave.



## SHADOW STUDY SPRING & AUTUMN

MAR. 21 / SEPT. 21, 9:00

Harvard Law School 1607-1615 Massachusetts Ave.

nbbj 🕕



MAR. 21 / SEPT. 21, 12:00



MAR. 21 / SEPT. 21, 15:00





MAR. 21 / SEPT. 21, 17:00



# SHADOW STUDY SUMMER

JUN. 21, 9:00

Harvard Law School 1607-1615 Massachusetts Ave.

**nb**bj

 $\bigcirc$ 



JUN. 21, 12:00





JUN. 21, 15:00



#### 

JUN. 21, 17:00



# SHADOW STUDY WINTER

DEC. 21, 9:00

Harvard Law School 1607-1615 Massachusetts Ave.

# nbbj 🕕



DEC. 21, 12:00



DEC. 21, 15:00





DEC. 21, 17:00



### **GROUND FLOOR USE OF MASS AVE CORRIDOR-EVERETT ST TO PORTER SQUARE**



#### VIEW NORTH DOWN MASS. AVE. - EXISTING



#### VIEW NORTH DOWN MASS. AVE. - PROPOSED



Harvard Law School 1607-1615 Massachusetts Ave.

**nb**bj









#### SECOND THRU FORTH FLOOR PLANS

## SETBACK DIAGRAMS

Harvard Law School 1607-1615 Massachusetts Ave.

**nb**bj