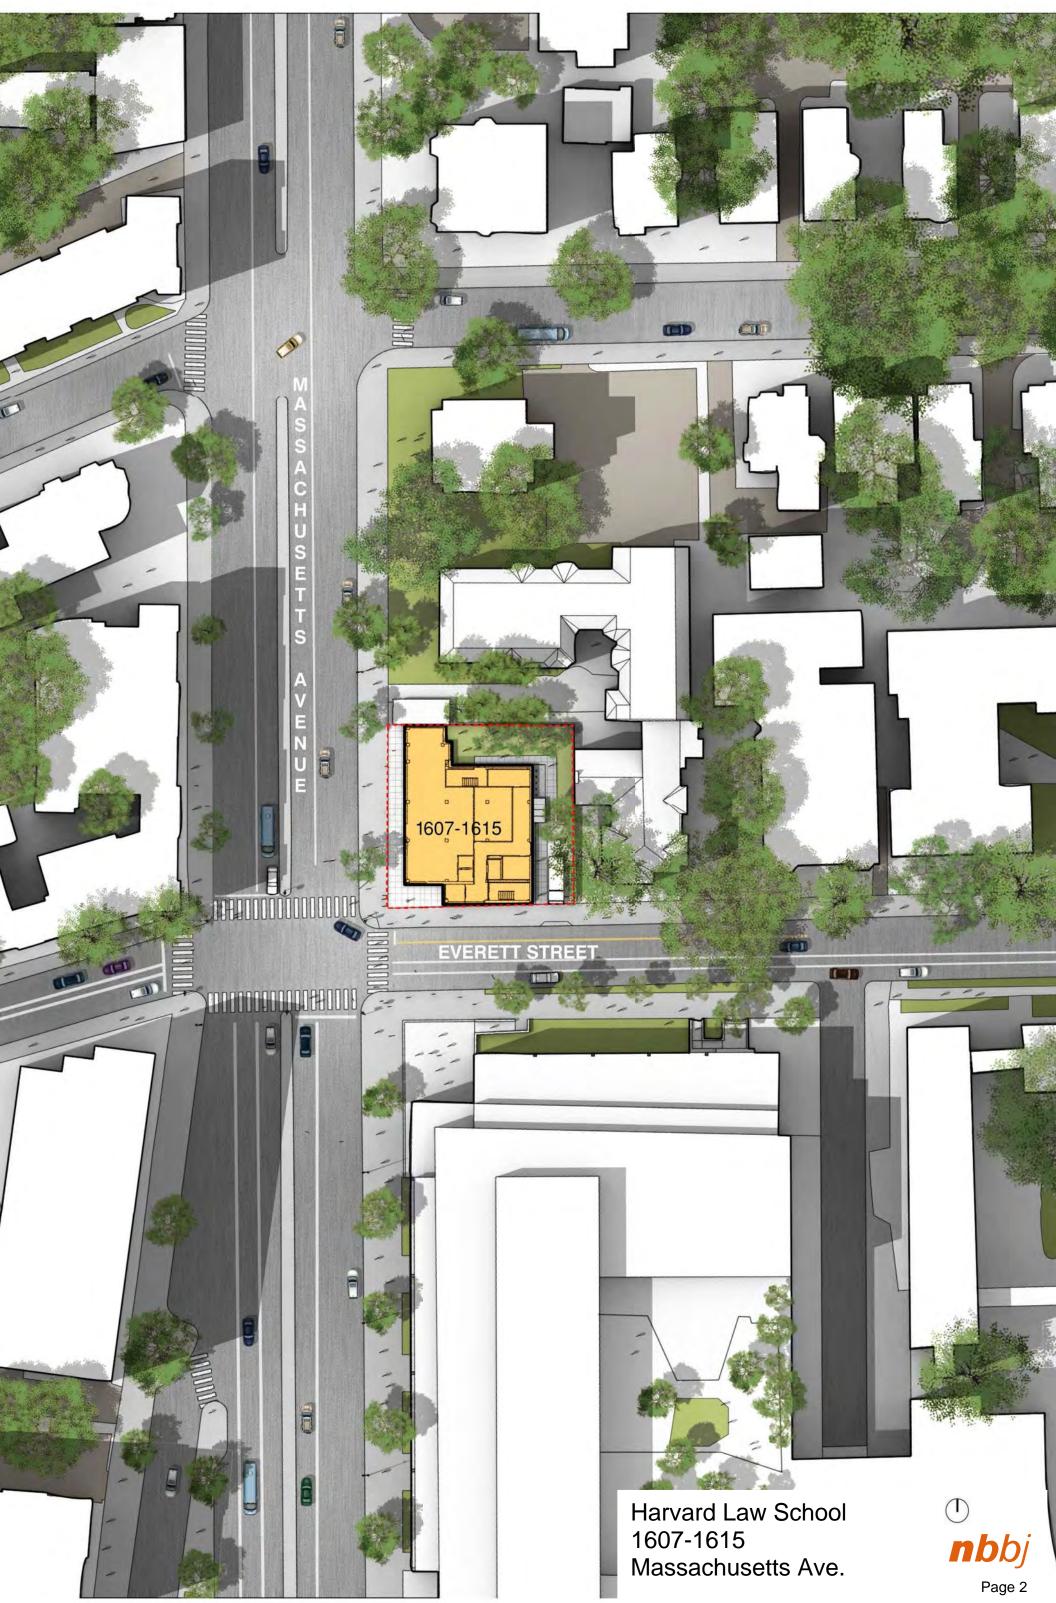

Harvard Law School

Zoning Application for Development of 1607-1615 Massachusetts Ave,

# Cambridge MA

# September 27, 2016

prepared by:





# Locus Plan

# Harvard Square **T**

14

1. A

Harvard Law School 1607-1615 Massachusetts Ave.

**nb**bj





05 View across Mass. Ave. of existing 1607-1615

#### SITE CONTEXT





04 View of existing building across Mass Ave.



03 View to 1617, 1619 Mass Ave. behind existing building



EXISTING SITE VIEW LEGE

02 View down Mass Ave. south to existing building



01 View down Mass Ave. north to existing building



11 View of 1617, 1619 Mass Ave. entry and barber shop 1617a



12 View of 1617, 1619 Mass Ave.



09 View of 1617, 1619 Mass Ave. entry





10 View of barbershop/existing building on Mass Ave.



08 View to 1760 Everett Street from behind existing building

#### 07 View of 1760 Everett Street





06 View of 1617, 1619 Mass Ave. and blank wall cf 1760 Everett from Law school over existing building

Harvard Law School 1607-1615 Massachusetts Ave.







# PROPOSED SITE PLAN

Harv