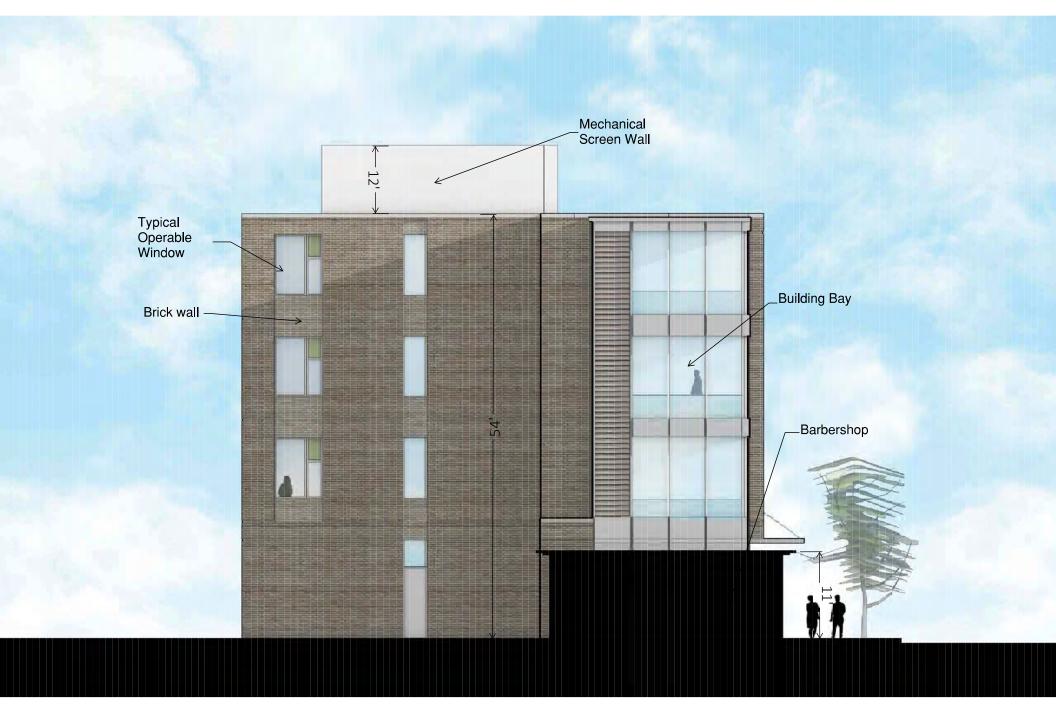

#### ENLARGED ELEVATION ALONG MASS. AVE.

Harvard Law School 1607-1615 Massachusetts Ave.