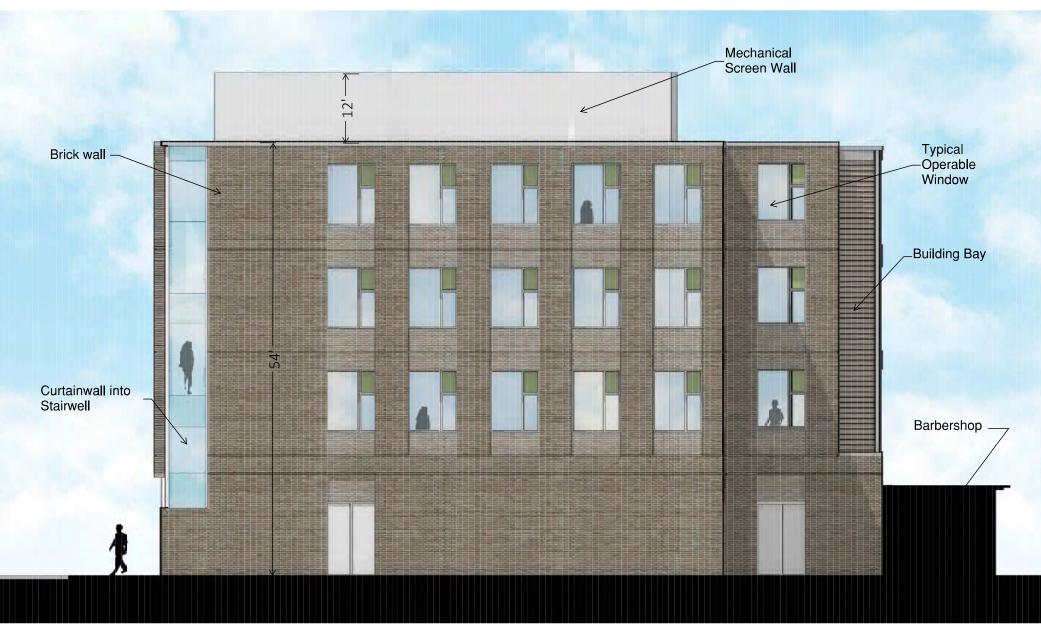

#### REAR ELEVATION ADJACENT TO EVERETT STREET- EAST

SIDE ELEVATION ADJACENT TO MASS. AVE. - NORTH

Harvard Law School 1607-1615 Massachusetts Ave.

Page 10

**nb**bj