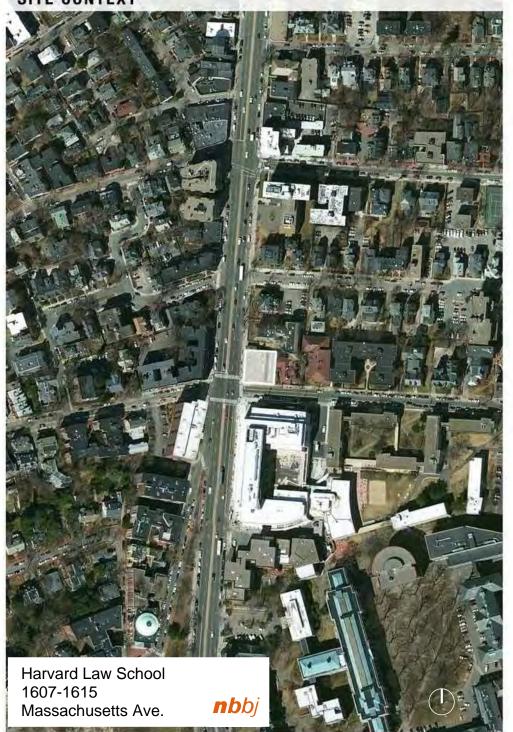

#### SITE CONTEXT

04 View of existing building across Mass Ave.

03 View to 1617, 1619 Mass Ave. behind existing building

EXISTING SITE VIEW LEGE

02 View down Mass Ave. south to existing building

01 View down Mass Ave. north to existing building