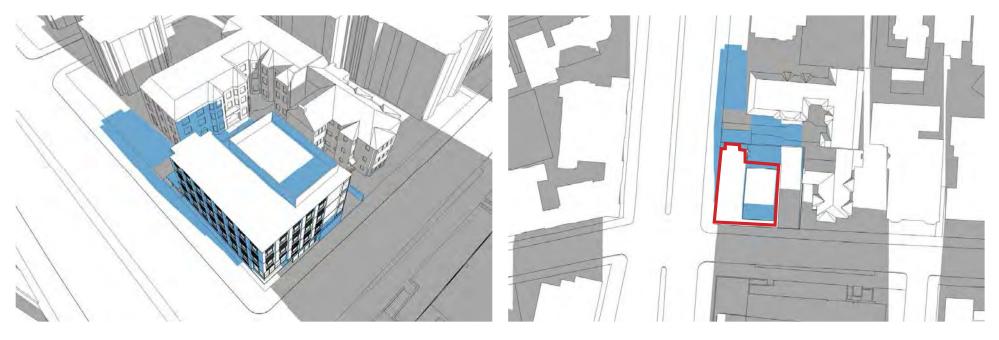

# SHADOW STUDY WINTER

DEC. 21, 9:00

Harvard Law School 1607-1615 Massachusetts Ave.

# nbbj 🕕

DEC. 21, 12:00

DEC. 21, 15:00

DEC. 21, 17:00