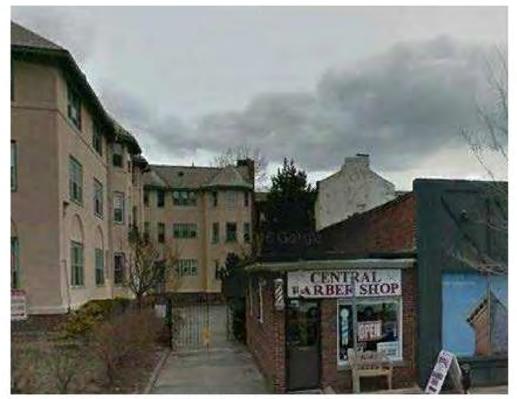

#### SITE CONTEXT

04 View of existing building across Mass Ave.

03 View to 1617, 1619 Mass Ave. behind existing building

EXISTING SITE VIEW LEGE

02 View down Mass Ave. south to existing building

01 View down Mass Ave. north to existing building

11 View of 1617, 1619 Mass Ave. entry and barber shop 1617a

12 View of 1617, 1619 Mass Ave.

09 View of 1617, 1619 Mass Ave. entry

10 View of barbershop/existing building on Mass Ave.

08 View to 1760 Everett Street from behind existing building