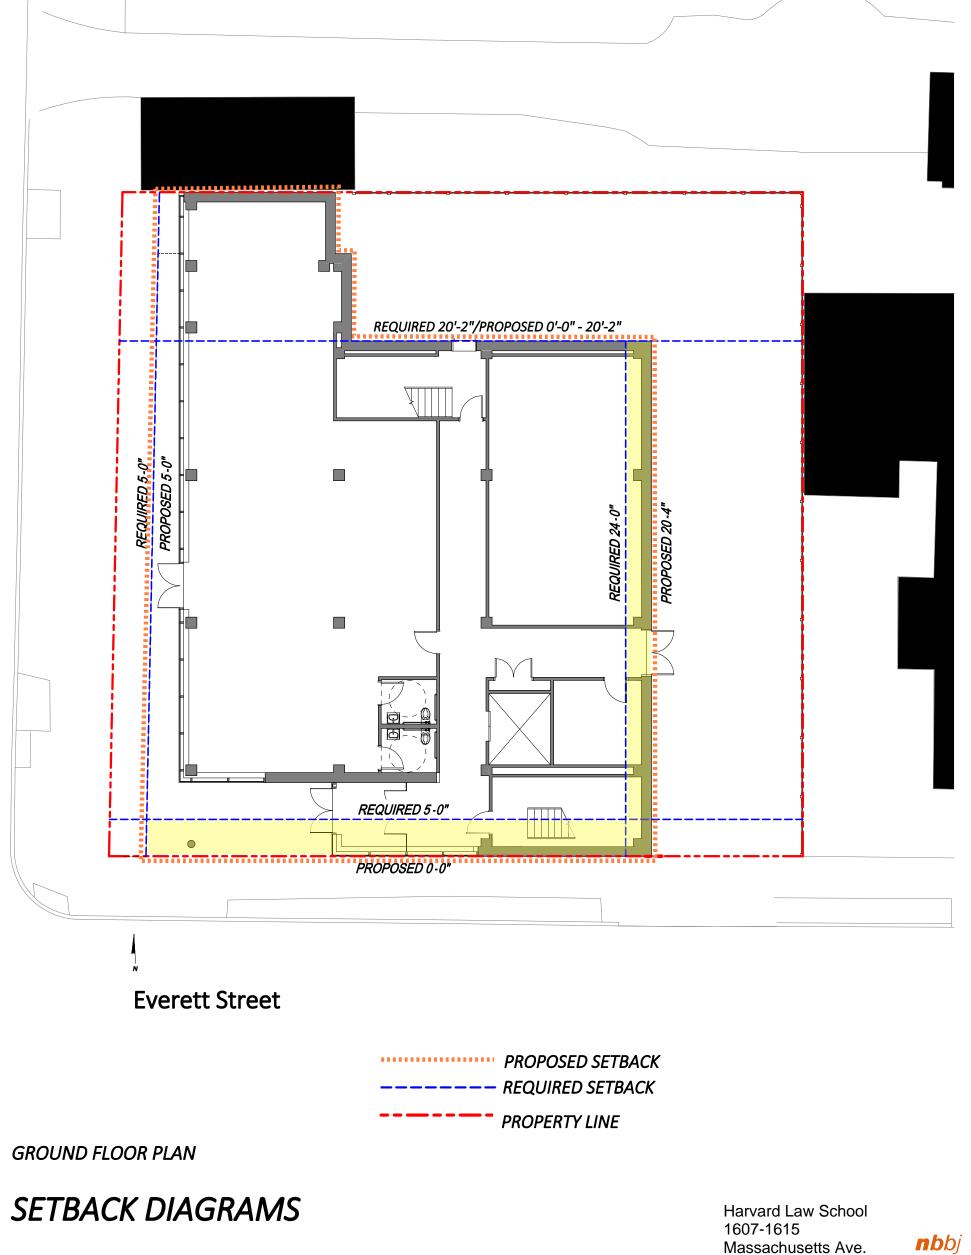

1607-1615 Massachusetts Ave.



## SHADOW STUDY SPRING & AUTUMN

MAR. 21 / SEPT. 21, 9:00

Harvard Law School 1607-1615 Massachusetts Ave.

nbbj 🕕



MAR. 21 / SEPT. 21, 12:00



MAR. 21 / SEPT. 21, 15:00





MAR. 21 / SEPT. 21, 17:00



# SHADOW STUDY SUMMER

JUN. 21, 9:00

Harvard Law School 1607-1615 Massachusetts Ave.

**nb**bj

 $\bigcirc$ 



JUN. 21, 12:00





JUN. 21, 15:00



#### 

JUN. 21, 17:00



# SHADOW STUDY WINTER

DEC. 21, 9:00

Harvard Law School 1607-1615 Massachusetts Ave.

# nbbj 🕕



DEC. 21, 12:00



DEC. 21, 15:00





DEC. 21, 17:00



### **GROUND FLOOR USE OF MASS AVE CORRIDOR-EVERETT ST TO PORTER SQUARE**



#### VIEW NORTH DOWN MASS. AVE. - EXISTING



#### VIEW NORTH DOWN MASS. AVE. - PROPOSED



Harvard Law School 1607-1615 Massachusetts Ave.

**nb**bj









#### SECOND THRU FORTH FLOOR PLANS

## SETBACK DIAGRAMS

Harvard Law School 1607-1615 Massachusetts Ave.

**nb**bj