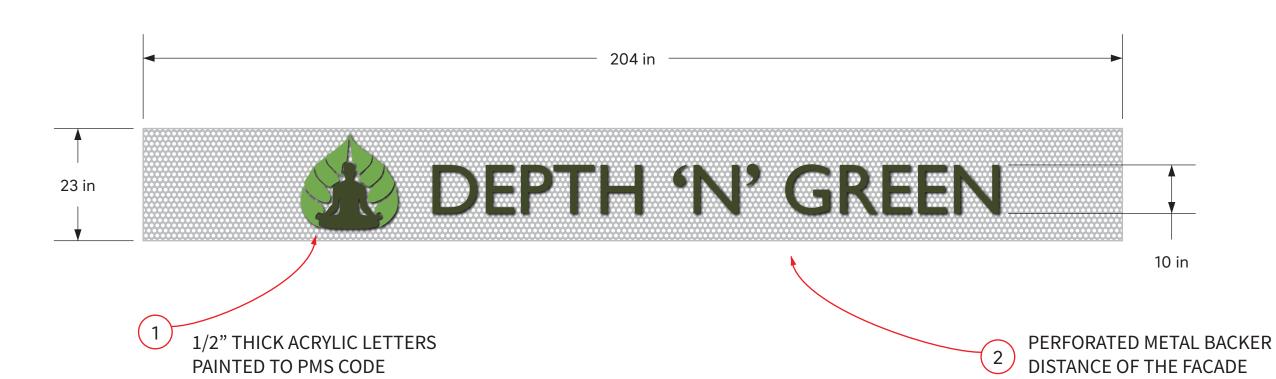

# Proposed Sign:

Depth 'N' Green

Address:

7 Broad Canal Way Cambridge, MA 02142

## **EXAMPLE:**

1/2" THICK LETTERS WITH STUDS

WITH ALUMINUM TUBE FRAMING

Make Your Statement

Scan QR Code to visit our website

155A New Boston Street

Woburn, MA 01801 214@fastsigns.com 781-938-7700

Salesperson: