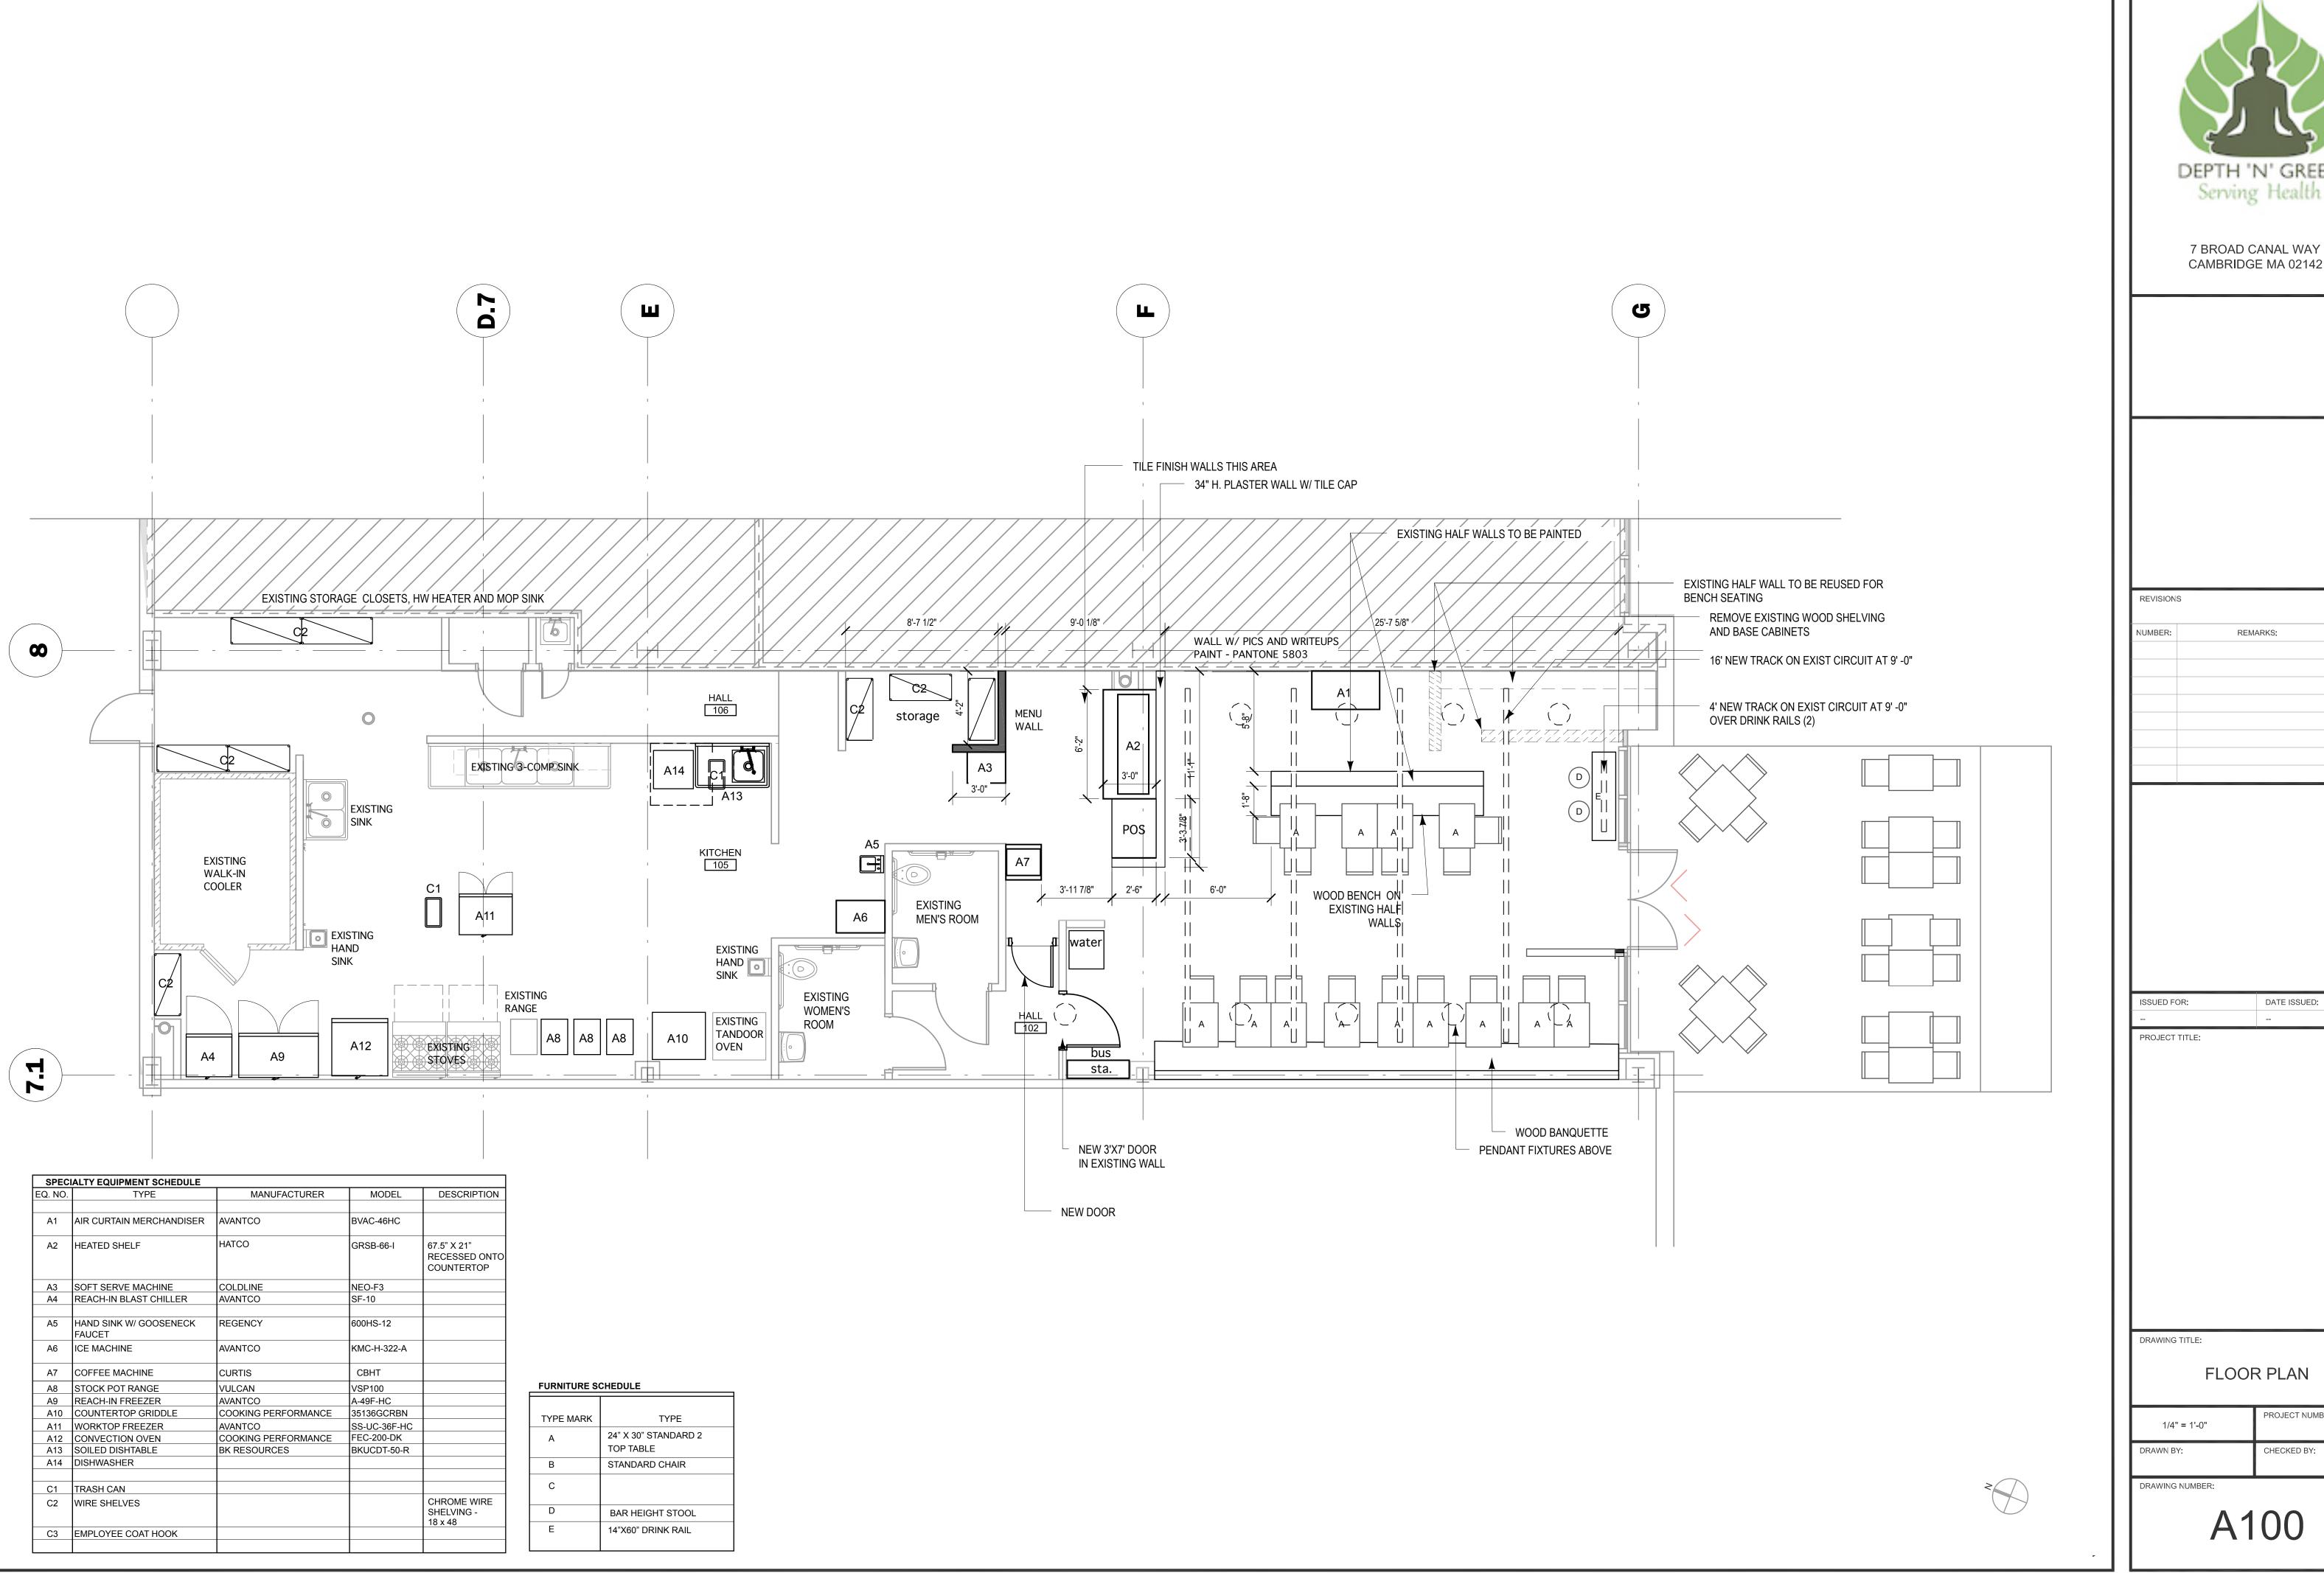

Pictures on the following page.

Remodeling work in progress

7 BROAD CANAL WAY CAMBRIDGE MA 02142

REMARKS:

DATE:

FLOOR PLAN

PROJECT NUMBER: CHECKED BY:

A100