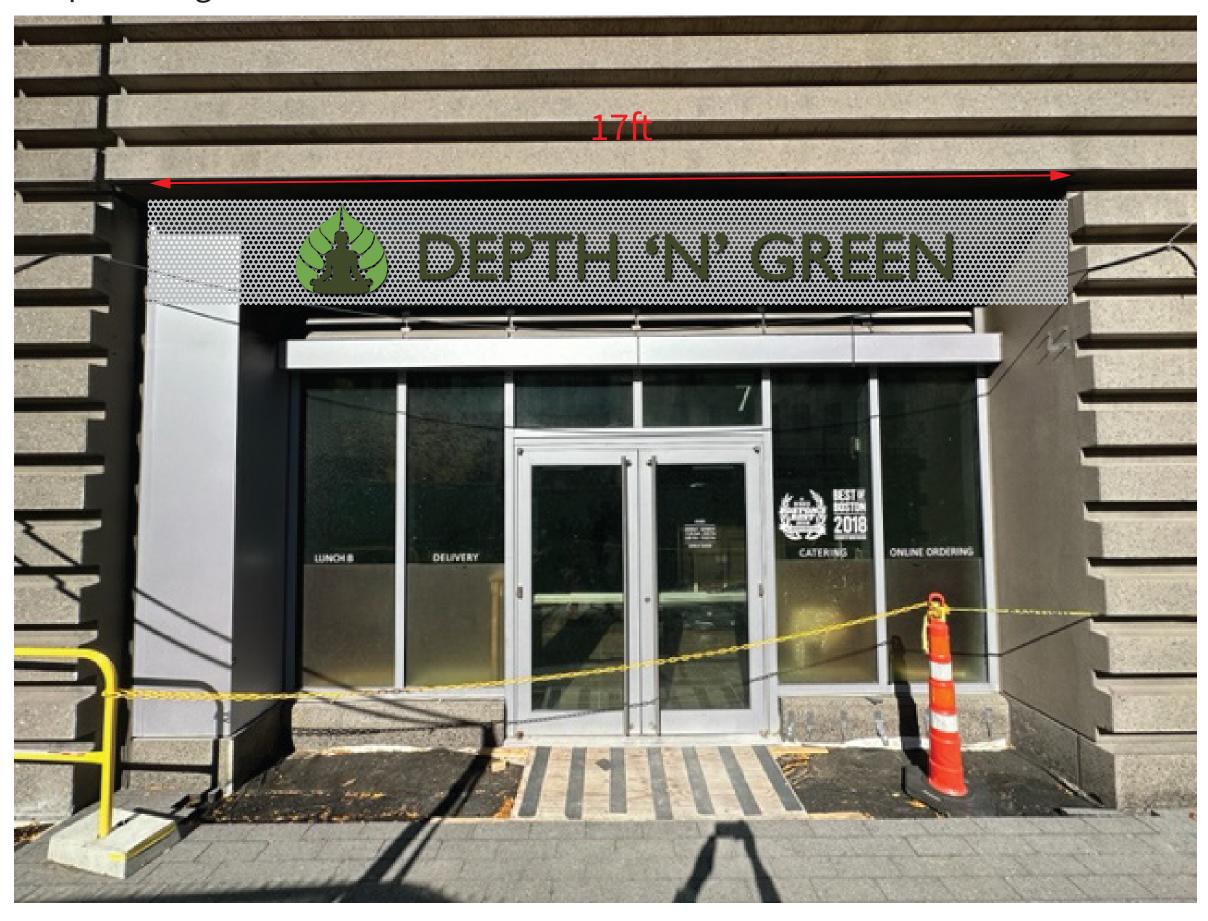

As we understand, per section 13.42.5 of the Cambridge Zoning Ordinance, this location is listed for Fast Order or Quick-Service Food Establishment. The building's structure will remain unchanged. The interior layout will be updated to reflect a contemporary cafe vibe. The building's exterior and existing windows will remain unchanged. The changes we anticipate are as follows: adding our logo on the exterior, adding decals on the windows and an interior fit-out to accommodate our operations.

# Proposed Sign: