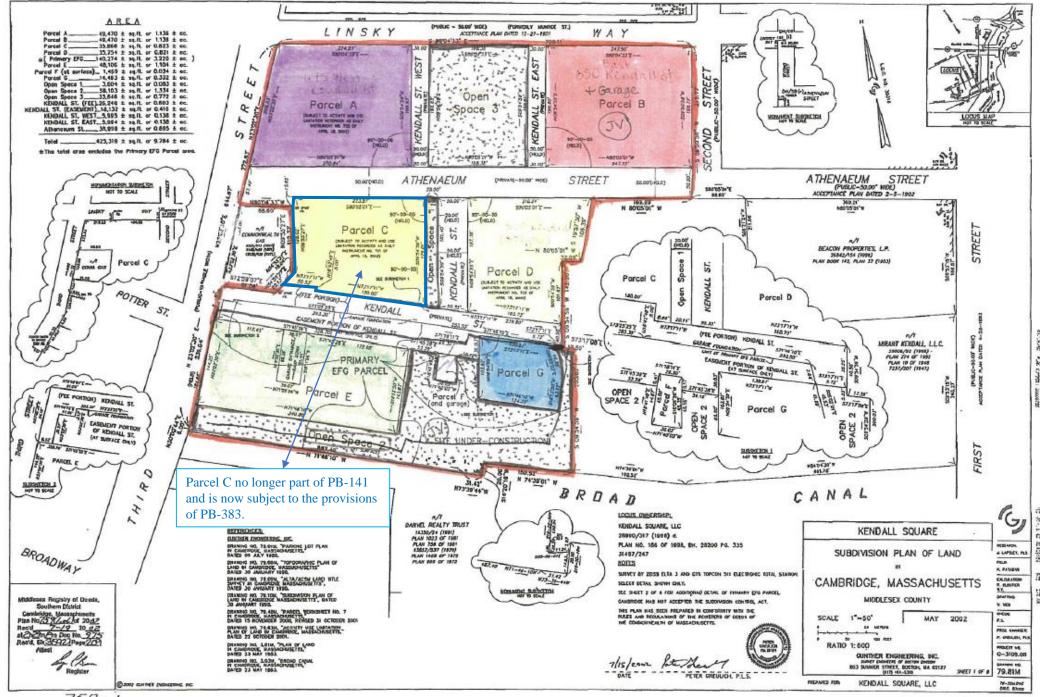

# WRITTEN DETERMINATION MINOR AMENDMENT TO PLANNED UNIT DEVELOPMENT

| Case Number:           | 141, Amendment 6 (Minor)                                                                                                                                                                                                                                                                                                                                                                                                                       |
|------------------------|------------------------------------------------------------------------------------------------------------------------------------------------------------------------------------------------------------------------------------------------------------------------------------------------------------------------------------------------------------------------------------------------------------------------------------------------|
| Address:               | Address                                                                                                                                                                                                                                                                                                                                                                                                                                        |
| Zoning:                | Office 3A / PUD-3 / PUD-CDK                                                                                                                                                                                                                                                                                                                                                                                                                    |
| Applicant:             | BMR – Third LLC<br>4570 Executive Drive,<br>San Diego, CA 92121                                                                                                                                                                                                                                                                                                                                                                                |
| Owner:                 | BMR – Third LLC<br>4570 Executive Drive,<br>San Diego, CA 92121                                                                                                                                                                                                                                                                                                                                                                                |
| Application Date:      | September 20, 2021                                                                                                                                                                                                                                                                                                                                                                                                                             |
| Date of Determination: | January 25, 2022                                                                                                                                                                                                                                                                                                                                                                                                                               |
| Summary of Proposal:   | Minor Amendment to remove one lot (Parcel C) from the PB-141 Development Parcel while the other completed development sites within the remaining PB-141 Development Parcel remain subject to the approvals and conditions previously granted through PB-141. This is intended to document the relationship between the existing PUD-3 Special Permit (PB-141) and the new PUD-CDK Special Permit (PB-383) in accordance with Section 13.206.1. |
| Determination:         | APPROVED AS MINOR AMENDMENT with conditions.                                                                                                                                                                                                                                                                                                                                                                                                   |

PB-141 was originally developed under the provisions of PUD-3 zoning, and authorized development on approximately nine parcels for various laboratory, office, restaurant, retail, multi-family, and cinema/theater uses (see attached dimensional form). PB-141 has been substantially completed with the exception the cinema/theater project, previously and informally known as the Constellation Center within "Parcel C" of the previously approved development plan.

The Permittee has been granted a special permit for the development of Parcel C and an existing Eversource Gas Transfer Station site into a mixed-use building consisting of laboratory and office uses, an arts and cultural center, and ground floor public space, subject to the PUD-CDK zoning provisions adopted in 2022 and Special Permit PB-383. As such, this minor amendment clarifies that any approved development rights and associated conditions granted pursuant to the PB-141 Special Permit for the development of Parcel C be hereby extinguished, with the remaining components of the originally approved PB-141 remaining intact.

The proposed change does not result in a material change to the approved development under Special Permit PB-141 or to the concept of the PUD, except for the "Parcel C" component of the Final Development Plan, which has been superseded by a new Final Development Plan authorized by Special Permit PB-383. The remaining components of the PB-141 Final Development Plan remain unchanged and remain subject to the originally approved Special Permit PB-141 and subsequent amendments. The proposed amendment is intended to clearly delineate the land area and associated development rights approved under PB-141 with those approved under PB-383. The adoption of the PUD-CDK zoning in 2020 explicitly authorized such an amendment, as set forth in Section 13.206.1 of the Zoning Ordinance, copied below:

- 1. The Final Development Plan shall be amended to remove the "Parcel C" development site from the Development Parcel, the Aggregate Development Plan, and the Site Development Plan. Development on "Parcel C" shall be governed by the conditions of Special Permit PB-383. The use, dimensional, and other characteristics of other development sites shall remain as previously approved and developed pursuant to Special Permit PB-141. The amended Site Plan, Aggregate Development Program and Site Development Program are attached as Appendix A.
- 2. Except as specifically modified above, all use, building construction, and site plan development shall be in substantial conformance with the Final Development Plan approved in Planning Board Special Permit PB-141 and the Conditions set forth in Planning Board Special Permit PB-141, as modified by any prior approved Amendments.