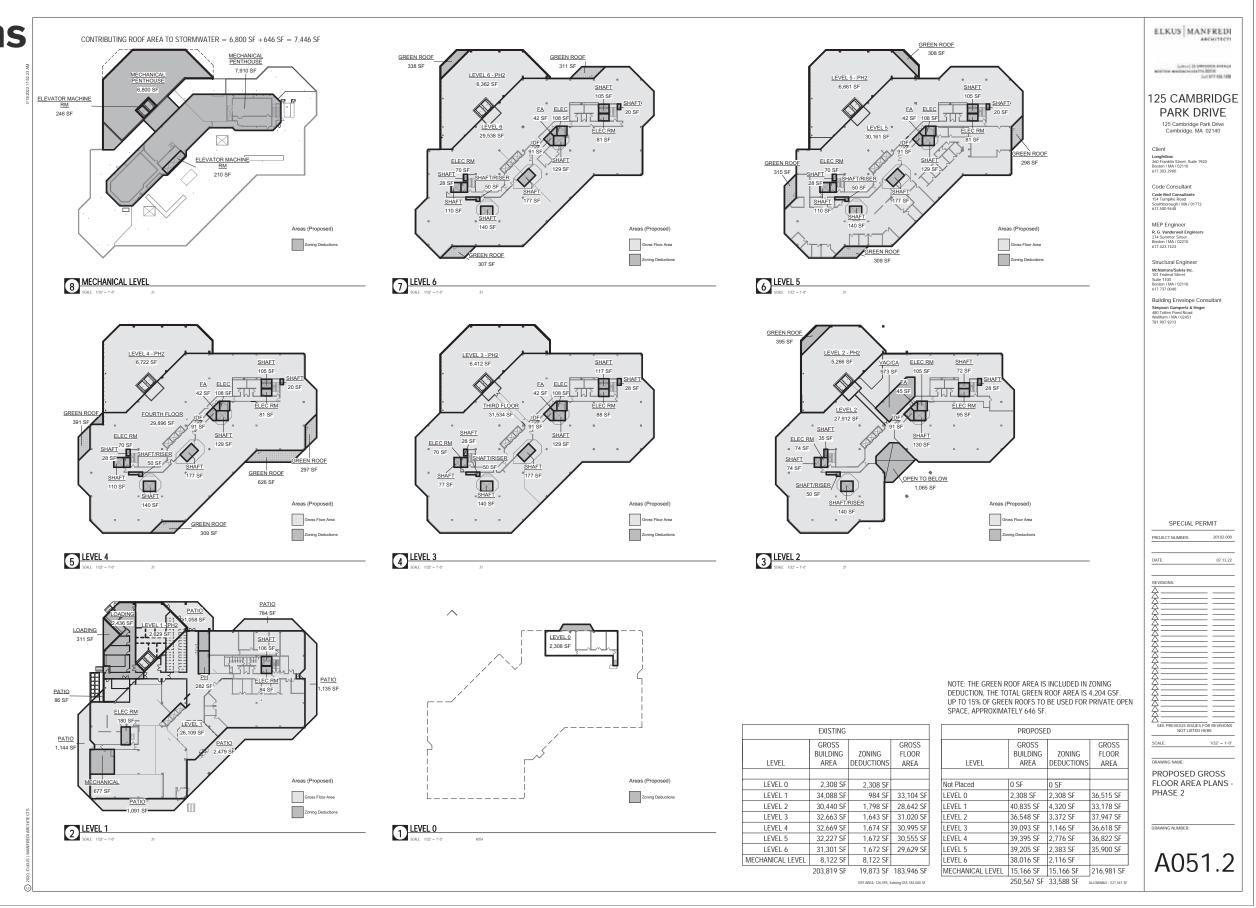

# **7H. Area Plans** PROPOSED

#### APPLICATION FOR SPECIAL PERMIT: VOLUME 2> JULY 18, 2022 65 7. APPENDIX

|                  | GROSS      |            | GROSS                  |
|------------------|------------|------------|------------------------|
|                  | BUILDING   | ZONING     | FLOOR                  |
| LEVEL            | AREA       | DEDUCTIONS | AREA                   |
|                  |            |            |                        |
| Not Placed       | 0 SF       | 0 SF       |                        |
| LEVEL 0          | 2,308 SF   | 2,308 SF   | 36,515 SF              |
| LEVEL 1          | 40,835 SF  | 4,320 SF   | 33,178 SF              |
| LEVEL 2          | 36,548 SF  | 3,372 SF   | 37,947 SF              |
| LEVEL 3          | 39,093 SF  | 1,146 SF   | 36,618 SF              |
| LEVEL 4          | 39,395 SF  | 2,776 SF   | 36,822 SF              |
| LEVEL 5          | 39,205 SF  | 2,383 SF   | 35,900 SF              |
| LEVEL 6          | 38,016 SF  | 2,116 SF   |                        |
| MECHANICAL LEVEL | 15,166 SF  | 15,166 SF  | 216,981 SF             |
|                  | 250,567 SF | 33,588 SF  | ALLOWABLE : 221,541 SF |