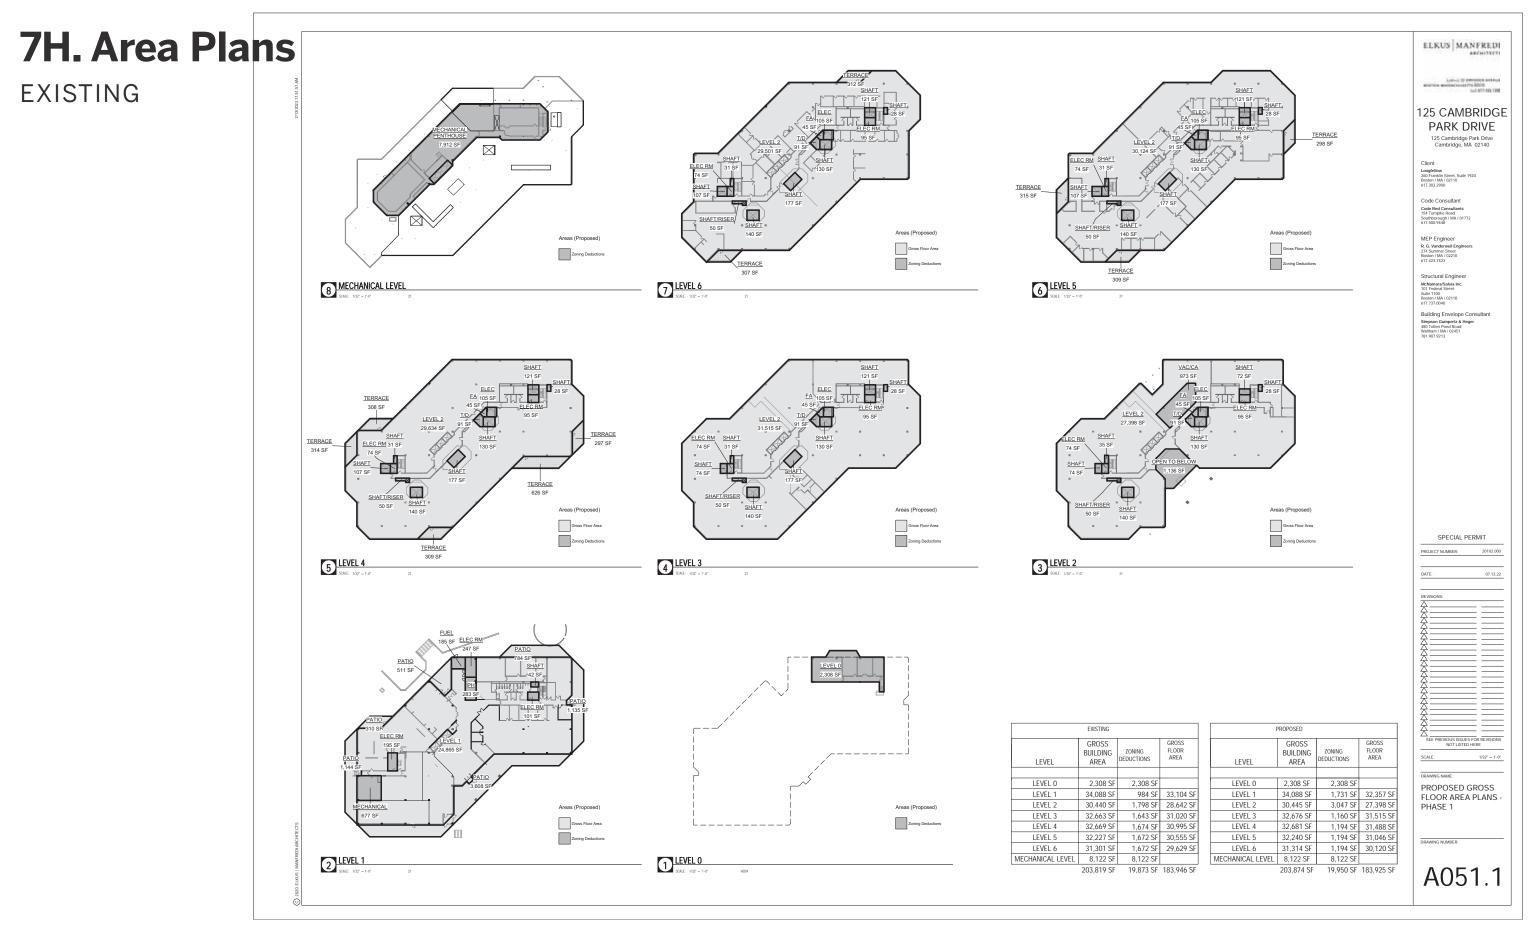

# **7H. Area Plans** PROPOSED

#### APPLICATION FOR SPECIAL PERMIT: VOLUME 2> JULY 18, 2022 65 7. APPENDIX

|                  | GROSS      |            | GROSS                  |
|------------------|------------|------------|------------------------|
|                  | BUILDING   | ZONING     | FLOOR                  |
| LEVEL            | AREA       | DEDUCTIONS | AREA                   |
|                  |            |            |                        |
| Not Placed       | 0 SF       | 0 SF       |                        |
| LEVEL 0          | 2,308 SF   | 2,308 SF   | 36,515 SF              |
| LEVEL 1          | 40,835 SF  | 4,320 SF   | 33,178 SF              |
| LEVEL 2          | 36,548 SF  | 3,372 SF   | 37,947 SF              |
| LEVEL 3          | 39,093 SF  | 1,146 SF   | 36,618 SF              |
| LEVEL 4          | 39,395 SF  | 2,776 SF   | 36,822 SF              |
| LEVEL 5          | 39,205 SF  | 2,383 SF   | 35,900 SF              |
| LEVEL 6          | 38,016 SF  | 2,116 SF   |                        |
| MECHANICAL LEVEL | 15,166 SF  | 15,166 SF  | 216,981 SF             |
|                  | 250,567 SF | 33,588 SF  | ALLOWABLE : 221,541 SF |