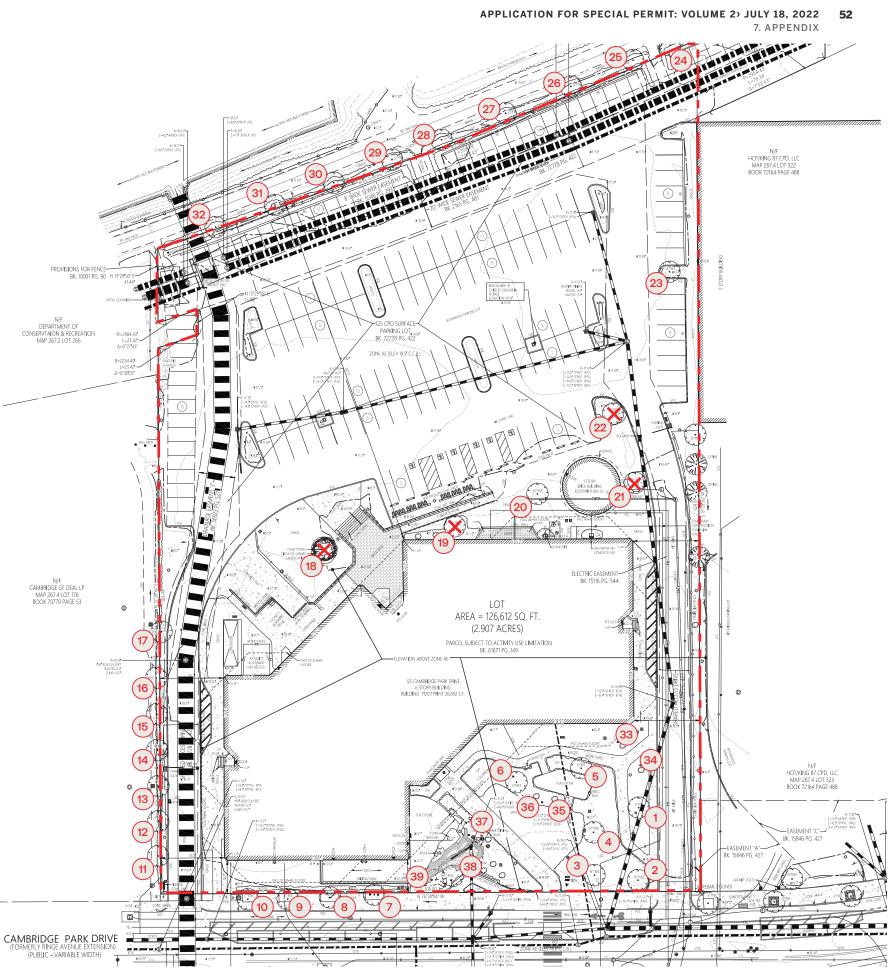

# EXISTING

| 25      | CPD Proposed Trees to Remain and be Removed |                                                                                 |             |                          |        |        |                |
|---------|---------------------------------------------|---------------------------------------------------------------------------------|-------------|--------------------------|--------|--------|----------------|
|         |                                             |                                                                                 |             |                          | DBH    |        |                |
|         | <b>T</b>                                    |                                                                                 |             | <b>6</b>                 | to     | to     |                |
|         | Tree ID                                     | Common Name                                                                     | Genus       | Species                  | Remain | Remove | Condition Clas |
|         | 1                                           | Oak-Pin                                                                         | Quercus     | palustris                | 5      |        | Good           |
|         | 2                                           | Honeylocust                                                                     | Gleditsia   | triacanthos var. inermis | 16     |        | Fair           |
|         | 3                                           | Honeylocust                                                                     | Gleditsia   | triacanthos var. inermis | 18     |        | Fair           |
|         | 4                                           | Honeylocust                                                                     | Gleditsia   | triacanthos var. inermis | 20     |        | Good           |
|         | 5                                           | Oak-Pin                                                                         | Quercus     | palustris                | 6      |        | Good           |
|         | 6                                           | Oak-Pin                                                                         | Quercus     | palustris                | 5      |        | Good           |
|         | 7                                           | Honeylocust                                                                     | Gleditsia   | triacanthos var. inermis | 4      |        | Good           |
|         | 8                                           | Linden-littleleaf                                                               | Tilia       | cordata                  | 14     |        | Fair           |
|         | 9                                           | Honeylocust                                                                     | Gleditsia   | triacanthos var. inermis | 6      |        | Good           |
|         | 10                                          | Honeylocust                                                                     | Gleditsia   | triacanthos var. inermis | 7      |        | Good           |
|         | 11                                          | Elm-American                                                                    | Ulmus       | americana                | 10     |        | Good           |
|         | 12                                          | Elm-American                                                                    | Ulmus       | americana                | 9      |        | Good           |
|         | 13                                          | Elm-American                                                                    | Ulmus       | americana                | 8      |        | Good           |
|         | 14                                          | Elm-American                                                                    | Ulmus       | americana                | 9      |        | Good           |
|         | 15                                          | Elm-American                                                                    | Ulmus       | americana                | 9      |        | Good           |
|         | 16                                          | Elm-American                                                                    | Ulmus       | americana                | 9      |        | Good           |
|         | 17                                          | Mulberry-Red                                                                    | Morus       | rubra                    | 10     |        | Good           |
|         | 18                                          | Birch-River                                                                     | Betula      | nigra                    |        | 3      | Good           |
| ב       | 19                                          | Maple-Norway                                                                    | Acer        | platanoides              |        | 18     | Good           |
| 125 CPD | 20                                          | Maple-Norway                                                                    | Acer        | platanoides              | 21     |        | Good           |
|         | 21                                          | Maple-Norway                                                                    | Acer        | platanoides              |        | 19     | Fair           |
|         | 22                                          | Maple-Norway                                                                    | Acer        | platanoides              |        | 16     | Good           |
|         | 23                                          | Maple-Norway                                                                    | Acer        | platanoides              | 16     |        | Fair           |
|         | 24                                          | Maple-Red                                                                       | Acer        | rubrum                   | 4      |        | Fair           |
|         | 25                                          | Maple-Red                                                                       | Acer        | rubrum                   | 4      |        | Good           |
|         | 26                                          | Maple-Red                                                                       | Acer        | rubrum                   | 4      |        | Good           |
|         | 27                                          | Maple-Red                                                                       | Acer        | rubrum                   | 4      |        | Fair           |
|         | 28                                          | Maple-Red                                                                       | Acer        | rubrum                   | 4      |        | Fair           |
|         | 29                                          | Maple-Red                                                                       | Acer        | rubrum                   | 4      | 1      | Fair           |
|         | 30                                          | Maple-Red                                                                       | Acer        | rubrum                   | 4      |        | Good           |
|         | 31                                          | Maple-Red                                                                       | Acer        | rubrum                   | 4      | 1      | Fair           |
|         | 32                                          | Maple-Red                                                                       | Acer        | rubrum                   | 4      |        | Good           |
|         | 33                                          | Serviceberry                                                                    | Amelanchier | canadensis               | 2      |        | Good           |
|         | 34                                          | Serviceberry                                                                    | Amelanchier | canadensis               | 2      |        | Good           |
|         | 35                                          | Serviceberry                                                                    | Amelanchier | canadensis               | 2      |        | Good           |
|         | 36                                          | Serviceberry                                                                    | Amelanchier | canadensis               | 3      |        | Good           |
|         | 30                                          | Birch-River                                                                     | Betula      | nigra                    | 2      |        | Good           |
|         | 37                                          | Birch-River                                                                     | Betula      | nigra                    | 2      |        | Good           |
|         | 39                                          |                                                                                 |             |                          | 2      |        | Good           |
|         |                                             | Birch-River Betula nigra TREE CALIPER INCHES PROPOSED TO REMAIN AND BE REMOVED: |             |                          | 253    | 56     | 9000           |

#### Notes:

- 1. Information provided above is based on the 125 Cambridge Park Drive Inventory, Dated March 2022 by Bartlett Tree Experts.
- 2. The Trees proposed to be removed are due to the Building Expansion on the Northwest side of 125 Cambridge Park Drive and the reconstruction of the Electrical yard on the NorthEast side of 125 Cambridge Park Drive.