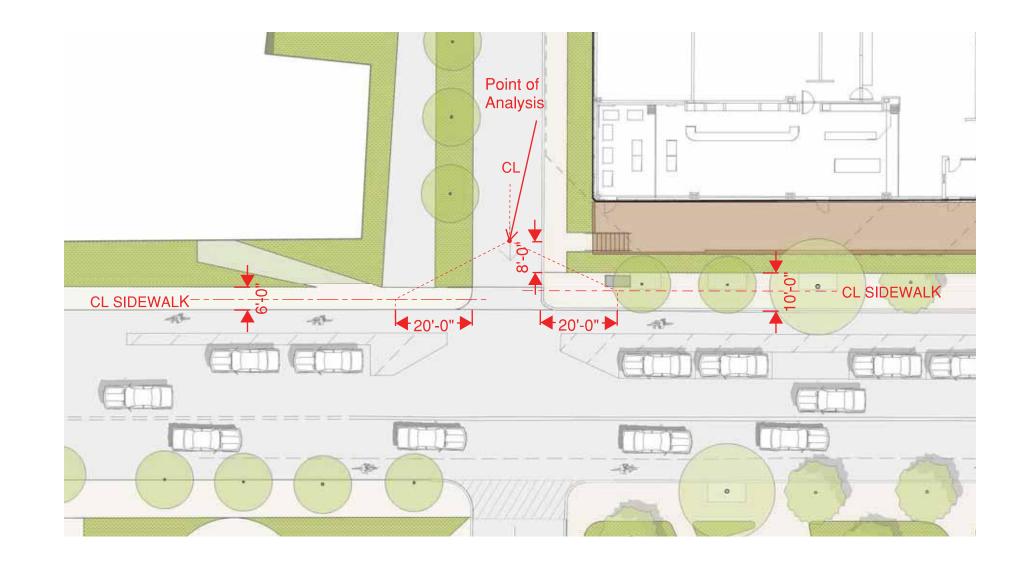

# **7G. Sight Line Analysis** SERVICE DRIVES

APPLICATION FOR SPECIAL PERMIT: VOLUME 2> JULY 18, 2022 7. APPENDIX 7. APPENDIX