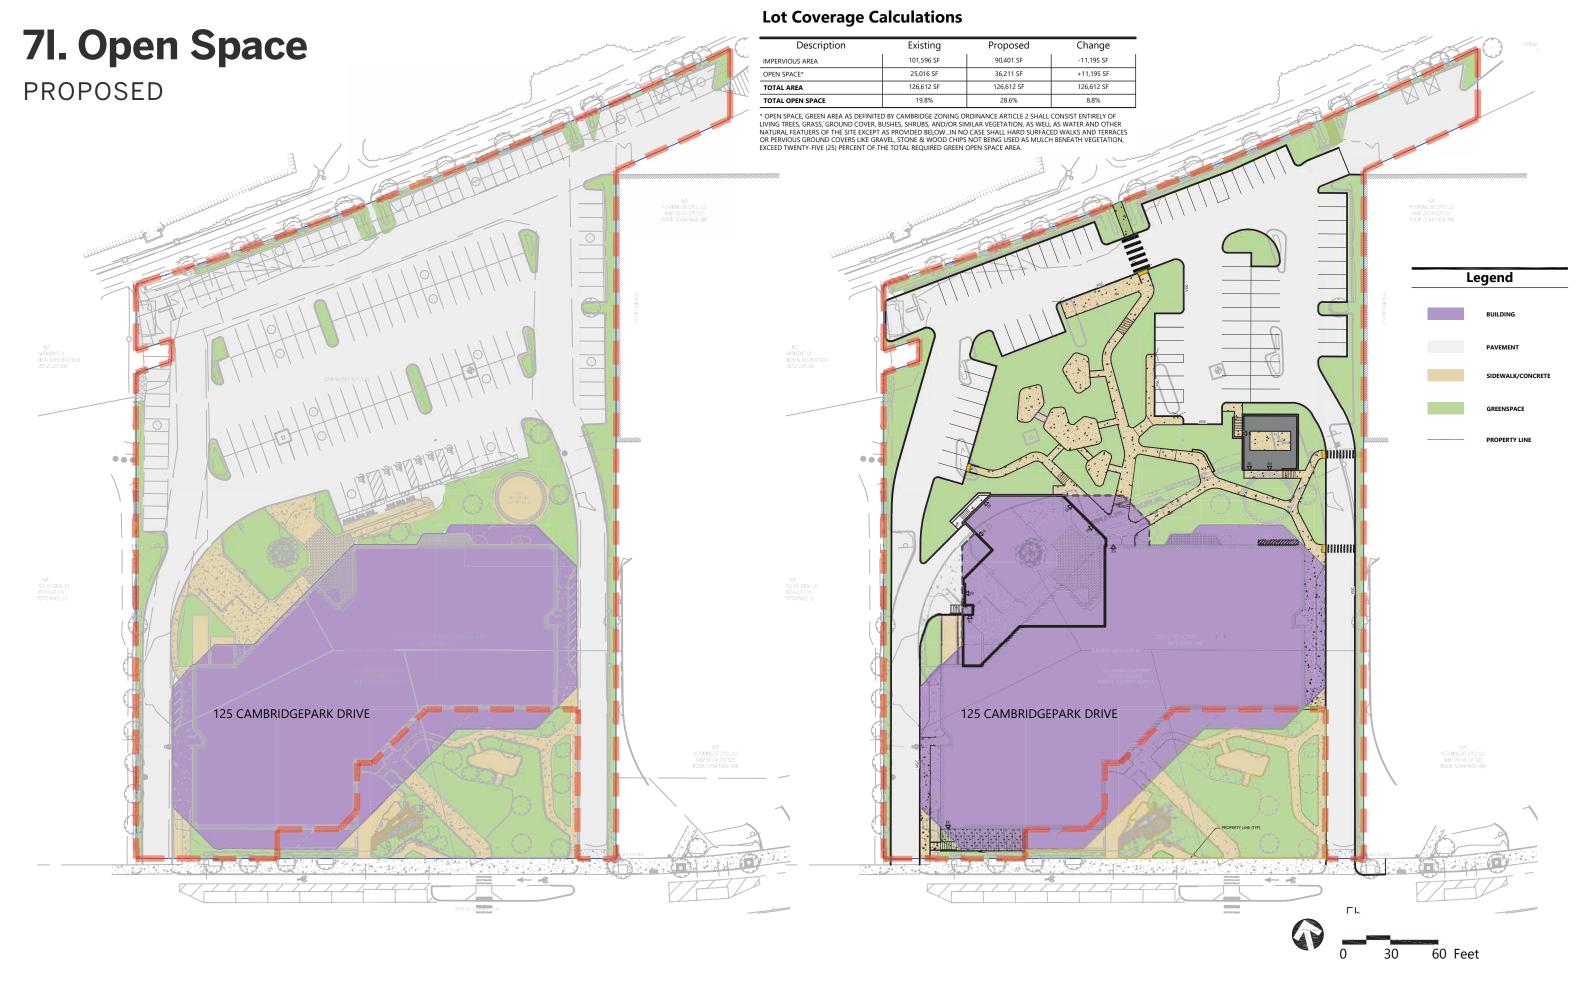

# 7A. Tree Study

# EXISTING

| 25      | CPD Proposed Trees to Remain and be Removed |                                                                                 |             |                          |        |        |                |
|---------|---------------------------------------------|---------------------------------------------------------------------------------|-------------|--------------------------|--------|--------|----------------|
|         |                                             |                                                                                 |             |                          | DBH    |        |                |
|         | <b>T</b>                                    |                                                                                 |             | <b>6</b>                 | to     | to     |                |
|         | Tree ID                                     | Common Name                                                                     | Genus       | Species                  | Remain | Remove | Condition Clas |
|         | 1                                           | Oak-Pin                                                                         | Quercus     | palustris                | 5      |        | Good           |
|         | 2                                           | Honeylocust                                                                     | Gleditsia   | triacanthos var. inermis | 16     |        | Fair           |
|         | 3                                           | Honeylocust                                                                     | Gleditsia   | triacanthos var. inermis | 18     |        | Fair           |
|         | 4                                           | Honeylocust                                                                     | Gleditsia   | triacanthos var. inermis | 20     |        | Good           |
|         | 5                                           | Oak-Pin                                                                         | Quercus     | palustris                | 6      |        | Good           |
|         | 6                                           | Oak-Pin                                                                         | Quercus     | palustris                | 5      |        | Good           |
|         | 7                                           | Honeylocust                                                                     | Gleditsia   | triacanthos var. inermis | 4      |        | Good           |
|         | 8                                           | Linden-littleleaf                                                               | Tilia       | cordata                  | 14     |        | Fair           |
|         | 9                                           | Honeylocust                                                                     | Gleditsia   | triacanthos var. inermis | 6      |        | Good           |
|         | 10                                          | Honeylocust                                                                     | Gleditsia   | triacanthos var. inermis | 7      |        | Good           |
|         | 11                                          | Elm-American                                                                    | Ulmus       | americana                | 10     |        | Good           |
|         | 12                                          | Elm-American                                                                    | Ulmus       | americana                | 9      |        | Good           |
|         | 13                                          | Elm-American                                                                    | Ulmus       | americana                | 8      |        | Good           |
|         | 14                                          | Elm-American                                                                    | Ulmus       | americana                | 9      |        | Good           |
|         | 15                                          | Elm-American                                                                    | Ulmus       | americana                | 9      |        | Good           |
|         | 16                                          | Elm-American                                                                    | Ulmus       | americana                | 9      |        | Good           |
|         | 17                                          | Mulberry-Red                                                                    | Morus       | rubra                    | 10     |        | Good           |
|         | 18                                          | Birch-River                                                                     | Betula      | nigra                    |        | 3      | Good           |
| ב       | 19                                          | Maple-Norway                                                                    | Acer        | platanoides              |        | 18     | Good           |
| 125 CPD | 20                                          | Maple-Norway                                                                    | Acer        | platanoides              | 21     |        | Good           |
|         | 21                                          | Maple-Norway                                                                    | Acer        | platanoides              |        | 19     | Fair           |
|         | 22                                          | Maple-Norway                                                                    | Acer        | platanoides              |        | 16     | Good           |
|         | 23                                          | Maple-Norway                                                                    | Acer        | platanoides              | 16     |        | Fair           |
|         | 24                                          | Maple-Red                                                                       | Acer        | rubrum                   | 4      |        | Fair           |
|         | 25                                          | Maple-Red                                                                       | Acer        | rubrum                   | 4      |        | Good           |
|         | 26                                          | Maple-Red                                                                       | Acer        | rubrum                   | 4      |        | Good           |
|         | 27                                          | Maple-Red                                                                       | Acer        | rubrum                   | 4      |        | Fair           |
|         | 28                                          | Maple-Red                                                                       | Acer        | rubrum                   | 4      |        | Fair           |
|         | 29                                          | Maple-Red                                                                       | Acer        | rubrum                   | 4      | 1      | Fair           |
|         | 30                                          | Maple-Red                                                                       | Acer        | rubrum                   | 4      |        | Good           |
|         | 31                                          | Maple-Red                                                                       | Acer        | rubrum                   | 4      | 1      | Fair           |
|         | 32                                          | Maple-Red                                                                       | Acer        | rubrum                   | 4      |        | Good           |
|         | 33                                          | Serviceberry                                                                    | Amelanchier | canadensis               | 2      |        | Good           |
|         | 34                                          | Serviceberry                                                                    | Amelanchier | canadensis               | 2      |        | Good           |
|         | 35                                          | Serviceberry                                                                    | Amelanchier | canadensis               | 2      |        | Good           |
|         | 36                                          | Serviceberry                                                                    | Amelanchier | canadensis               | 3      |        | Good           |
|         | 30                                          | Birch-River                                                                     | Betula      | nigra                    | 2      |        | Good           |
|         | 37                                          | Birch-River                                                                     | Betula      | nigra                    | 2      |        | Good           |
|         | 39                                          |                                                                                 |             |                          | 2      |        | Good           |
|         |                                             | Birch-River Betula nigra TREE CALIPER INCHES PROPOSED TO REMAIN AND BE REMOVED: |             |                          | 253    | 56     | 9000           |

#### Notes:

- 1. Information provided above is based on the 125 Cambridge Park Drive Inventory, Dated March 2022 by Bartlett Tree Experts.
- 2. The Trees proposed to be removed are due to the Building Expansion on the Northwest side of 125 Cambridge Park Drive and the reconstruction of the Electrical yard on the NorthEast side of 125 Cambridge Park Drive.