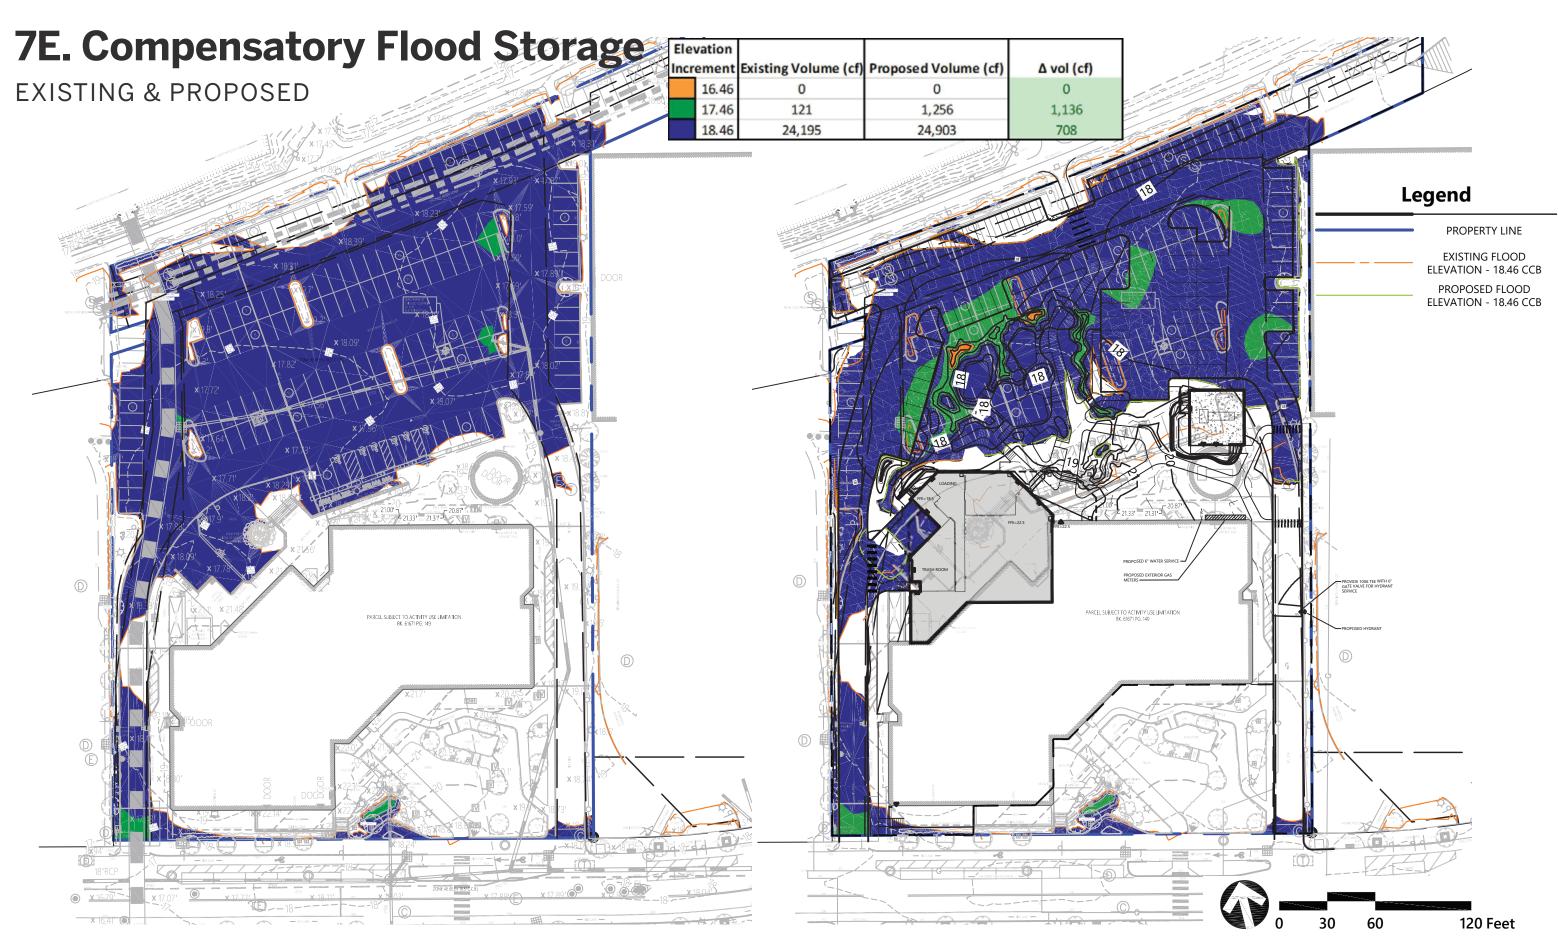

| PROPERTY LINE    |  |  |  |  |
|---------------------------------------|------------------|--|--|--|--|
| · · · · · · · · · · · · · · · · · · · | UTILITY EASEMENT |  |  |  |  |
| PROPOSED UTILITIES                    |                  |  |  |  |  |
|                                       | DRAIN            |  |  |  |  |
|                                       | SEWER            |  |  |  |  |
|                                       | WATER            |  |  |  |  |
|                                       | ELECTRIC         |  |  |  |  |
|                                       | GAS              |  |  |  |  |
|                                       | TELECOM          |  |  |  |  |





125 Cambridgepark Drive Proposed Utilities Cambridge, Massachusetts

July 2022



APPLICATION FOR SPECIAL PERMIT: VOLUME 2> JULY 18, 2022 7. APPENDIX

# **7F. Truck Turning**

WB-40, SU-30, TRASH COMPACTOR



# **7G. Sight Line Analysis** SERVICE DRIVES



APPLICATION FOR SPECIAL PERMIT: VOLUME 2> JULY 18, 2022 7. APPENDIX 7. APPENDIX



#### APPLICATION FOR SPECIAL PERMIT: VOLUME 2> JULY 18, 2022 64 7. APPENDIX

125 CAMBRIDGEPARK DRIVE ELKUS MANFREDI ARCHITECTS

# **7H. Area Plans** PROPOSED



#### APPLICATION FOR SPECIAL PERMIT: VOLUME 2> JULY 18, 2022 65 7. APPENDIX

|                  | GROSS      |            | GROSS                  |
|------------------|------------|------------|------------------------|
|                  | BUILDING   | ZONING     | FLOOR                  |
| LEVEL            | AREA       | DEDUCTIONS | AREA                   |
|