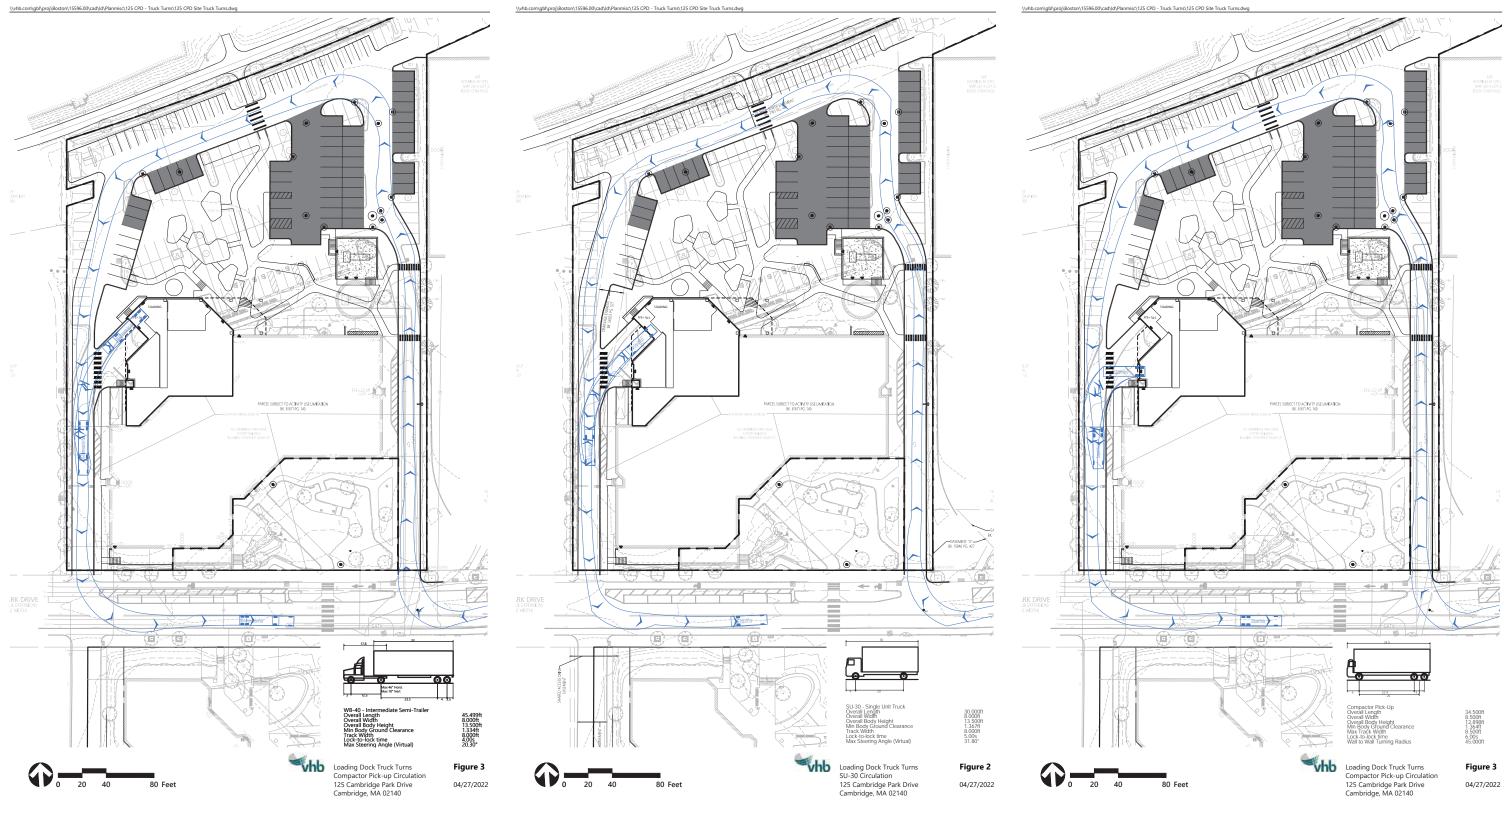

--|
| · · · · · · · · · · · · · · · · · · · | UTILITY EASEMENT |  |  |  |  |
| PROPOSED UTILITIES                    |                  |  |  |  |  |
|                                       | DRAIN            |  |  |  |  |
|                                       | SEWER            |  |  |  |  |
|                                       | WATER            |  |  |  |  |
|                                       | ELECTRIC         |  |  |  |  |
|                                       | GAS              |  |  |  |  |
|                                       | TELECOM          |  |  |  |  |





125 Cambridgepark Drive Proposed Utilities Cambridge, Massachusetts

July 2022



APPLICATION FOR SPECIAL PERMIT: VOLUME 2> JULY 18, 2022 7. APPENDIX

# **7F. Truck Turning**

WB-40, SU-30, TRASH COMPACTOR



# **7G. Sight Line Analysis** SERVICE DRIVES



APPLICATION FOR SPECIAL PERMIT: VOLUME 2> JULY 18, 2022 7. APPENDIX 7. APPENDIX



#### APPLICATION FOR SPECIAL PERMIT: VOLUME 2> JULY 18, 2022 64 7. APPENDIX

125 CAMBRIDGEPARK DRIVE ELKUS MANFREDI ARCHITECTS

# **7H. Area Plans** PROPOSED



#### APPLICATION FOR SPECIAL PERMIT: VOLUME 2> JULY 18, 2022 65 7. APPENDIX

|                  | GROSS      |            | GROSS                  |
|------------------|------------|------------|------------------------|
|                  | BUILDING   | ZONING     | FLOOR                  |
| LEVEL            | AREA       | DEDUCTIONS | AREA                   |
|                  |            |            |                        |
| Not Placed       | 0 SF       | 0 SF       |