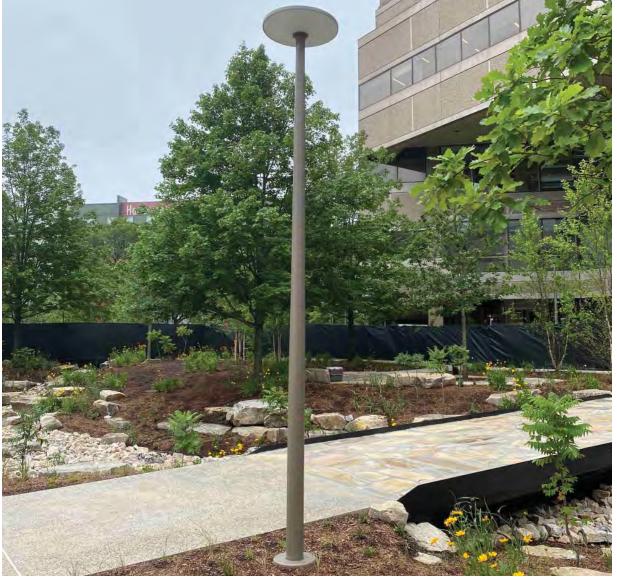

| •                                  |          |

#### Notes:

- 1. The above Plant Schedule represents the proposed species that are to be specified on site. These tree species have been installed in Phases I & II. The actual tree species/locations are to be studied further and updated as the design progresses.
- 2. At a minimum, the proposed landscape plan intends to provide seventeen (17) canopy/shade trees at 4" caliper. This equates to a total of **68 caliper inches**, which exceeds the proposed tree removal
- 3. Additional canopy and multi-stem trees are also proposed, within the landscape plan, and would be above and beyond the caliper inches proposed in Note 2.











# 7C. Site Lighting

### PROPOSED















Cambridge, Massachusetts







# **7F. Truck Turning**

WB-40, SU-30, TRASH COMPACTOR



# 7G. Sight Line Analysis

SERVICE DRIVES



### **7H. Area Plans**

**EXISTING** 



### **7H. Area Plans**

**PROPOSED** 





ELKUS MANFREDI ARCHITECTS LTD