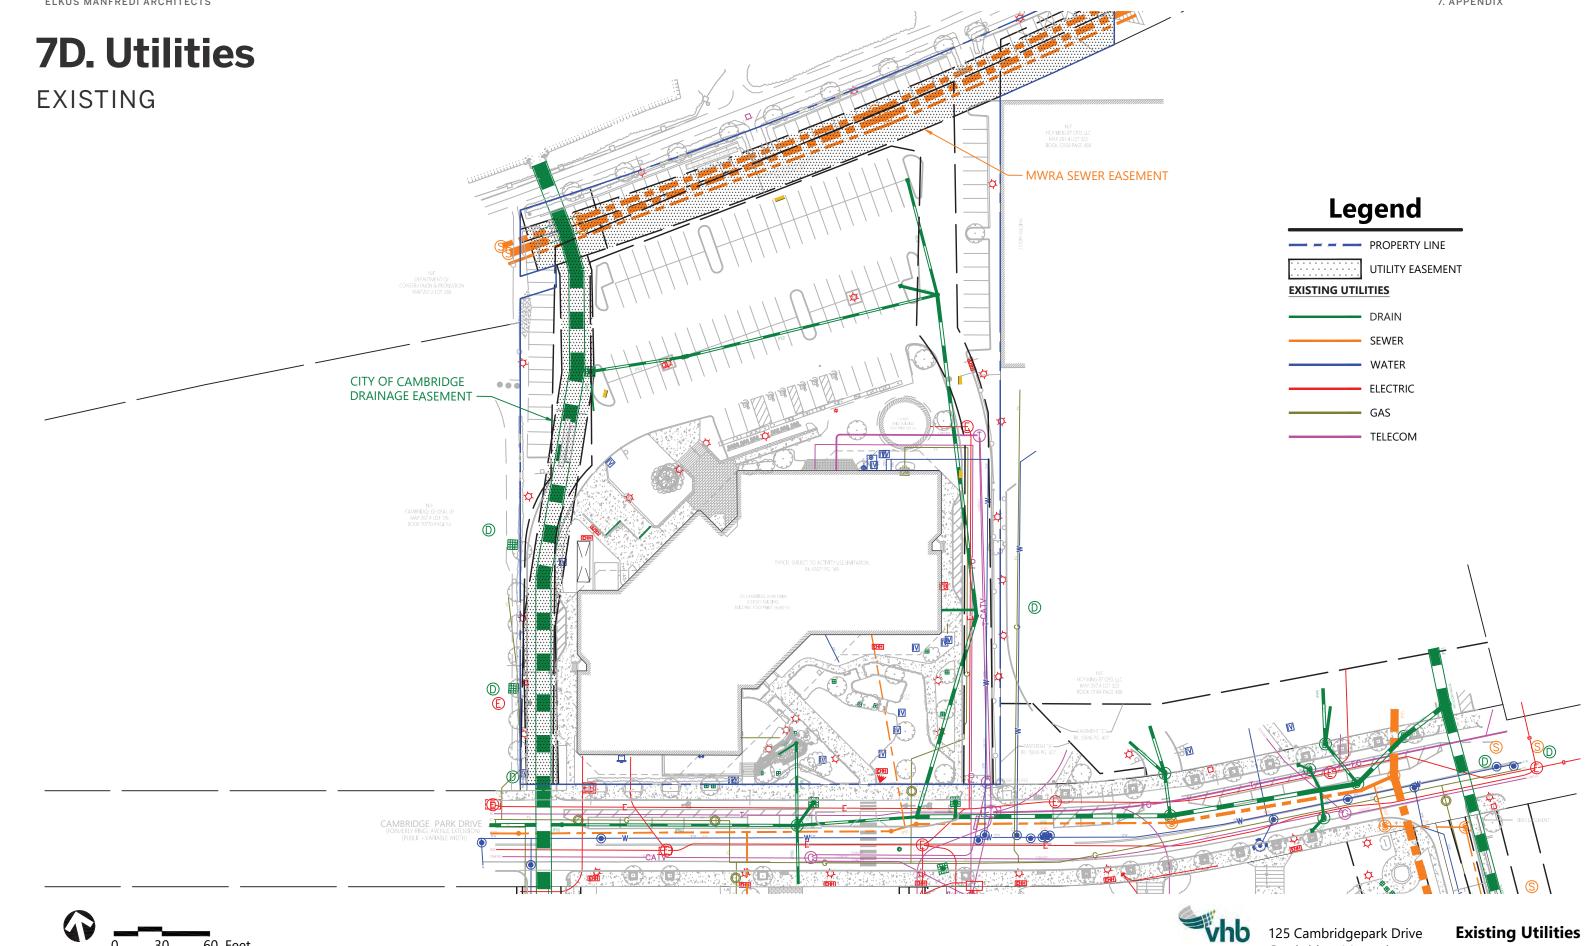

| •                                  |          |

#### Notes:

- 1. The above Plant Schedule represents the proposed species that are to be specified on site. These tree species have been installed in Phases I & II. The actual tree species/locations are to be studied further and updated as the design progresses.
- 2. At a minimum, the proposed landscape plan intends to provide seventeen (17) canopy/shade trees at 4" caliper. This equates to a total of **68 caliper inches**, which exceeds the proposed tree removal
- 3. Additional canopy and multi-stem trees are also proposed, within the landscape plan, and would be above and beyond the caliper inches proposed in Note 2.











# 7C. Site Lighting

### PROPOSED















Cambridge, Massachusetts







# **7F. Truck Turning**

WB-40, SU-30, TRASH COMPACTOR



# 7G. Sight Line Analysis

SERVICE DRIVES



### **7H. Area Plans**

**EXISTING** 



### **7H. Area Plans**

**PROPOSED** 





ELKUS MANFREDI ARCHITECTS LTD