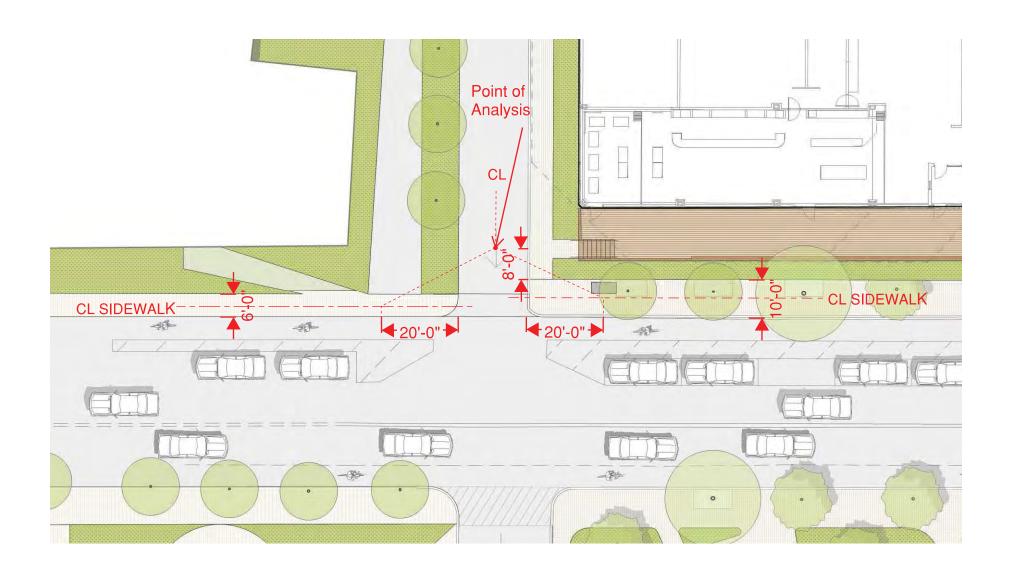

above Plant Schedule represents the proposed species that are to be specified on site. These tree species have been installed in Phases I & II. The actual tree species/locations are to be studied further and updated as the design progresses.
- 2. At a minimum, the proposed landscape plan intends to provide seventeen (17) canopy/shade trees at 4" caliper. This equates to a total of **68 caliper inches**, which exceeds the proposed tree removal
- 3. Additional canopy and multi-stem trees are also proposed, within the landscape plan, and would be above and beyond the caliper inches proposed in Note 2.











# 7C. Site Lighting

### PROPOSED















Cambridge, Massachusetts







# **7F. Truck Turning**

WB-40, SU-30, TRASH COMPACTOR



# 7G. Sight Line Analysis

SERVICE DRIVES



### **7H. Area Plans**

**EXISTING** 



### **7H. Area Plans**

**PROPOSED** 





ELKUS MANFREDI ARCHITECTS LTD