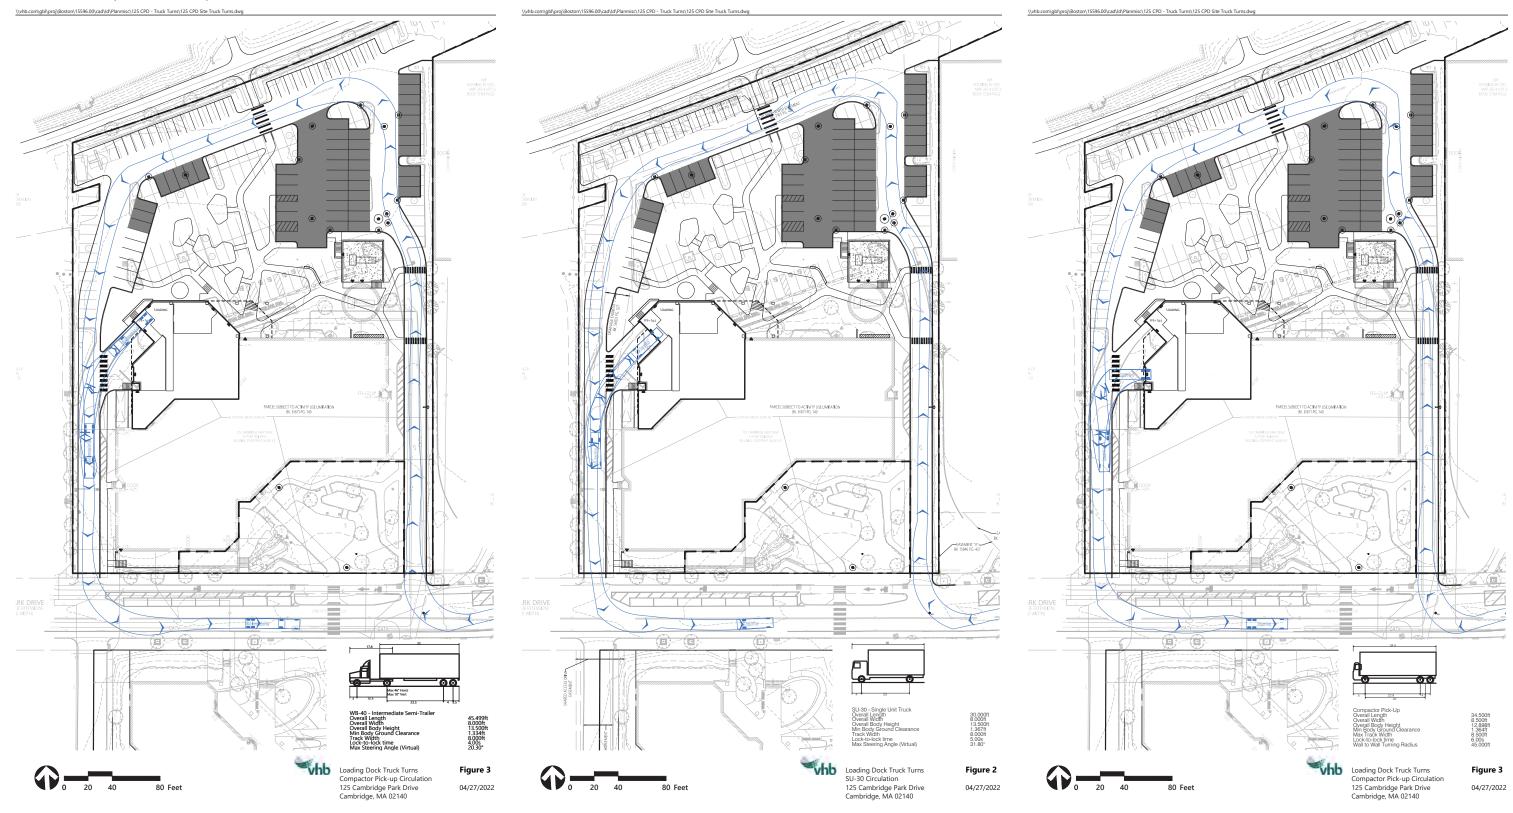

|          |

#### Notes:

- 1. The above Plant Schedule represents the proposed species that are to be specified on site. These tree species have been installed in Phases I & II. The actual tree species/locations are to be studied further and updated as the design progresses.
- 2. At a minimum, the proposed landscape plan intends to provide seventeen (17) canopy/shade trees at 4" caliper. This equates to a total of **68 caliper inches**, which exceeds the proposed tree removal
- 3. Additional canopy and multi-stem trees are also proposed, within the landscape plan, and would be above and beyond the caliper inches proposed in Note 2.











# 7C. Site Lighting

### PROPOSED















Cambridge, Massachusetts







# **7F. Truck Turning**

WB-40, SU-30, TRASH COMPACTOR



# 7G. Sight Line Analysis

SERVICE DRIVES



### **7H. Area Plans**

**EXISTING** 



### **7H. Area Plans**

**PROPOSED** 





ELKUS MANFREDI ARCHITECTS LTD