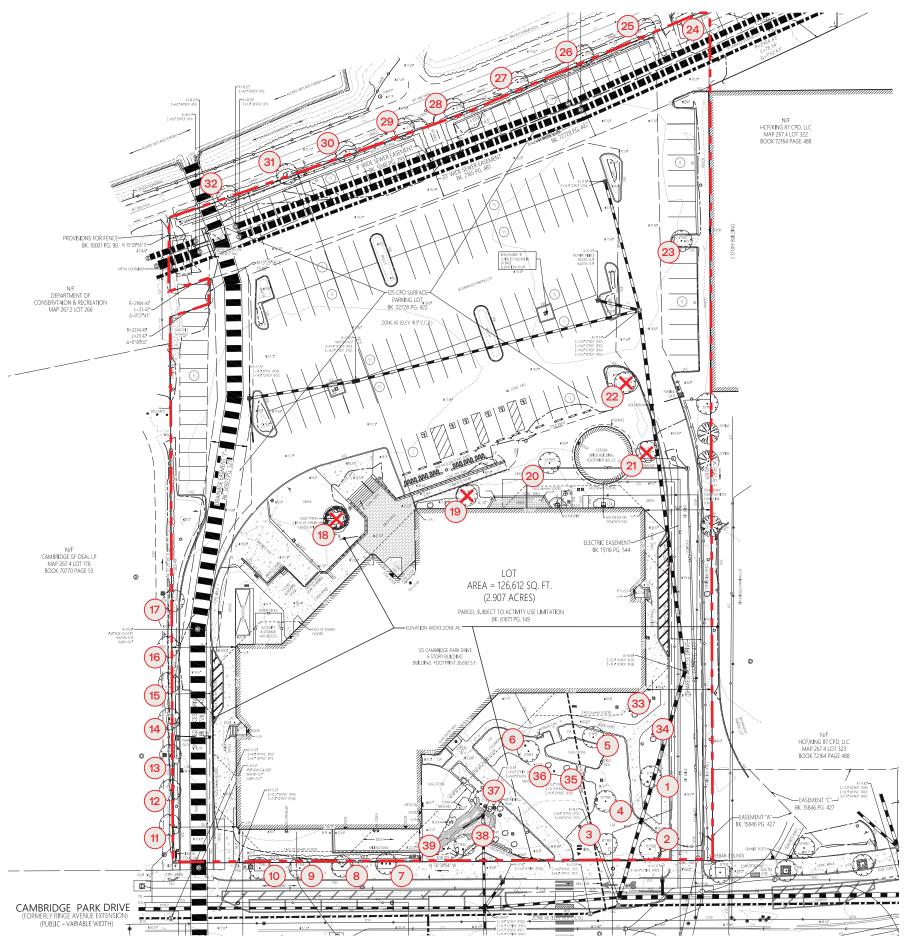

## **7A. Tree Study**

#### **EXISTING**

| Tree           | e ID Common Nan | ne <i>Genus</i> | Species                  | to<br>Remain | to<br>Remove                                     | Condition Cla |
|----------------|-----------------|-----------------|--------------------------|--------------|--------------------------------------------------|---------------|
| 1              |                 | Quercus         | palustris                | 5            |                                                  | Good          |
|                |                 | Gleditsia       | triacanthos var. inermis | 16           |                                                  | Fair          |
|                | ,               | Gleditsia       | triacanthos var. inermis | 18           |                                                  | Fair          |
|                | /               | Gleditsia       | triacanthos var. inermis | 20           |                                                  | Good          |
| 5              | /               | Quercus         | palustris                | 6            |                                                  | Good          |
| 1              |                 | Quercus         | palustris                | 5            | <del>                                     </del> | Good          |
| <del>  ,</del> | ' Honeylocust   | Gleditsia       | triacanthos var. inermis | 4            |                                                  | Good          |
| 8              | /               | Tilia           | cordata                  | 14           | <del>                                     </del> | Fair          |
|                |                 | Gleditsia       | triacanthos var. inermis | 6            | <del>                                     </del> | Good          |
| 1              | · ·             | Gleditsia       | triacanthos var. inermis | 7            |                                                  | Good          |
| 1              |                 | Ulmus           | americana                | 10           | <del>                                     </del> | Good          |
| 1              |                 | Ulmus           | americana                | 9            |                                                  | Good          |
| 1              |                 | Ulmus           | americana                | 8            |                                                  | Good          |
| 1              |                 | Ulmus           | americana                | 9            |                                                  | Good          |
| 1              | 5 Elm-American  | Ulmus           | americana                | 9            |                                                  | Good          |
| 1              | 6 Elm-American  | Ulmus           | americana                | 9            |                                                  | Good          |
| 1              |                 | Morus           | rubra                    | 10           |                                                  | Good          |
| 1              |                 | Betula          | nigra                    |              | 3                                                | Good          |
| 1              | 9 Maple-Norway  | Acer            | platanoides              |              | 18                                               | Good          |
| 2              |                 | Acer            | platanoides              | 21           |                                                  | Good          |
| 2              |                 | Acer            | platanoides              |              | 19                                               | Fair          |
| 2              | 2 Maple-Norway  | Acer            | platanoides              |              | 16                                               | Good          |
| 2              | 3 Maple-Norway  | Acer            | platanoides              | 16           |                                                  | Fair          |
| 2              | 4 Maple-Red     | Acer            | rubrum                   | 4            |                                                  | Fair          |
| 2              | 5 Maple-Red     | Acer            | rubrum                   | 4            |                                                  | Good          |
| 2              | 6 Maple-Red     | Acer            | rubrum                   | 4            |                                                  | Good          |
| 2              | 7 Maple-Red     | Acer            | rubrum                   | 4            |                                                  | Fair          |
| 2              | 8 Maple-Red     | Acer            | rubrum                   | 4            |                                                  | Fair          |
| 2              | 9 Maple-Red     | Acer            | rubrum                   | 4            |                                                  | Fair          |
| 3              | 0 Maple-Red     | Acer            | rubrum                   | 4            |                                                  | Good          |
| 3              |                 | Acer            | rubrum                   | 4            |                                                  | Fair          |
| 3              | 2 Maple-Red     | Acer            | rubrum                   | 4            |                                                  | Good          |
| 3              | 3 Serviceberry  | Amelanchier     | canadensis               | 2            |                                                  | Good          |
| 3              | 4 Serviceberry  | Amelanchier     | canadensis               | 2            |                                                  | Good          |
| 3              | 5 Serviceberry  | Amelanchier     | canadensis               | 2            |                                                  | Good          |
| 3              |                 | Amelanchier     | canadensis               | 3            | Ī                                                | Good          |
| 3              |                 | Betula          | nigra                    | 2            |                                                  | Good          |
| 3              | 8 Birch-River   | Betula          | nigra                    | 2            |                                                  | Good          |
| 3              | 9 Birch-River   | Betula          | nigra                    | 2            |                                                  | Good          |

#### Notes:

- 1. Information provided above is based on the 125 Cambridge Park Drive Inventory, Dated March 2022 by Bartlett Tree Experts.
- 2. The Trees proposed to be removed are due to the Building Expansion on the Northwest side of 125 Cambridge Park Drive and the reconstruction of the Electrical yard on the NorthEast side of 125 Cambridge Park Drive.