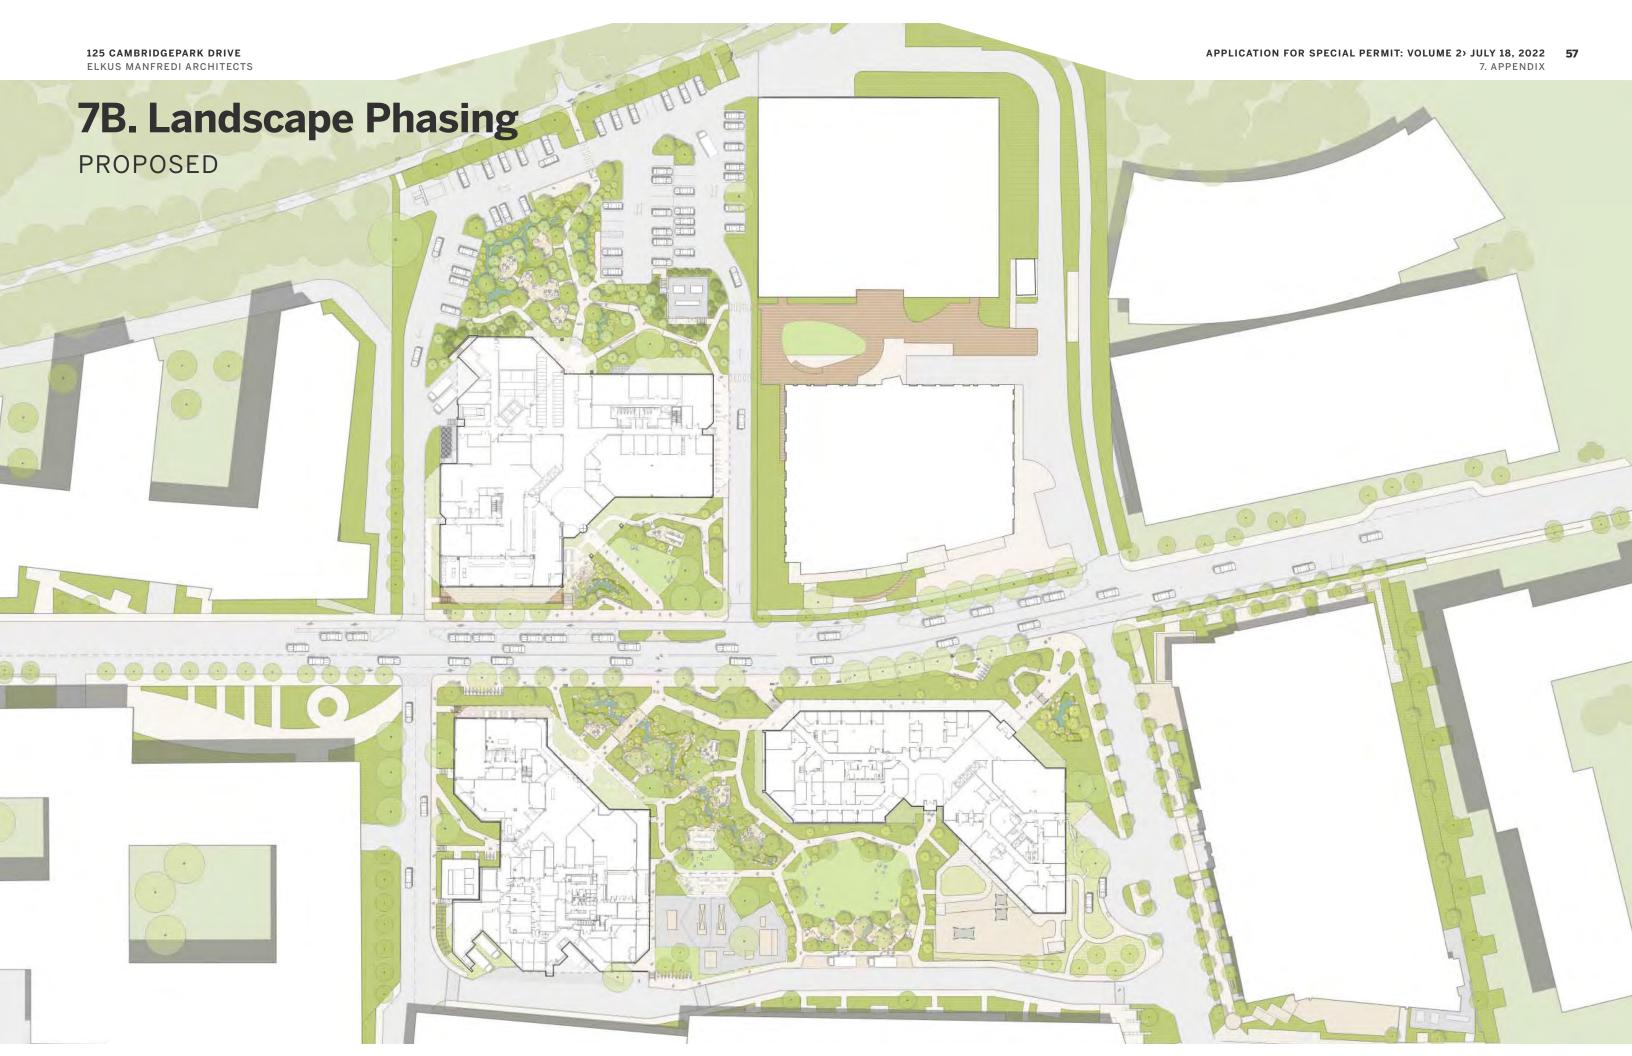

| •                                  |          |

#### Notes:

- 1. The above Plant Schedule represents the proposed species that are to be specified on site. These tree species have been installed in Phases I & II. The actual tree species/locations are to be studied further and updated as the design progresses.
- 2. At a minimum, the proposed landscape plan intends to provide seventeen (17) canopy/shade trees at 4" caliper. This equates to a total of **68 caliper inches**, which exceeds the proposed tree removal
- 3. Additional canopy and multi-stem trees are also proposed, within the landscape plan, and would be above and beyond the caliper inches proposed in Note 2.











# 7C. Site Lighting

### PROPOSED















Cambridge, Massachusetts







# **7F. Truck Turning**

WB-40, SU-30, TRASH COMPACTOR



# 7G. Sight Line Analysis

SERVICE DRIVES



### **7H. Area Plans**

**EXISTING** 



### **7H. Area Plans**

**PROPOSED** 





ELKUS MANFREDI ARCHITECTS LTD