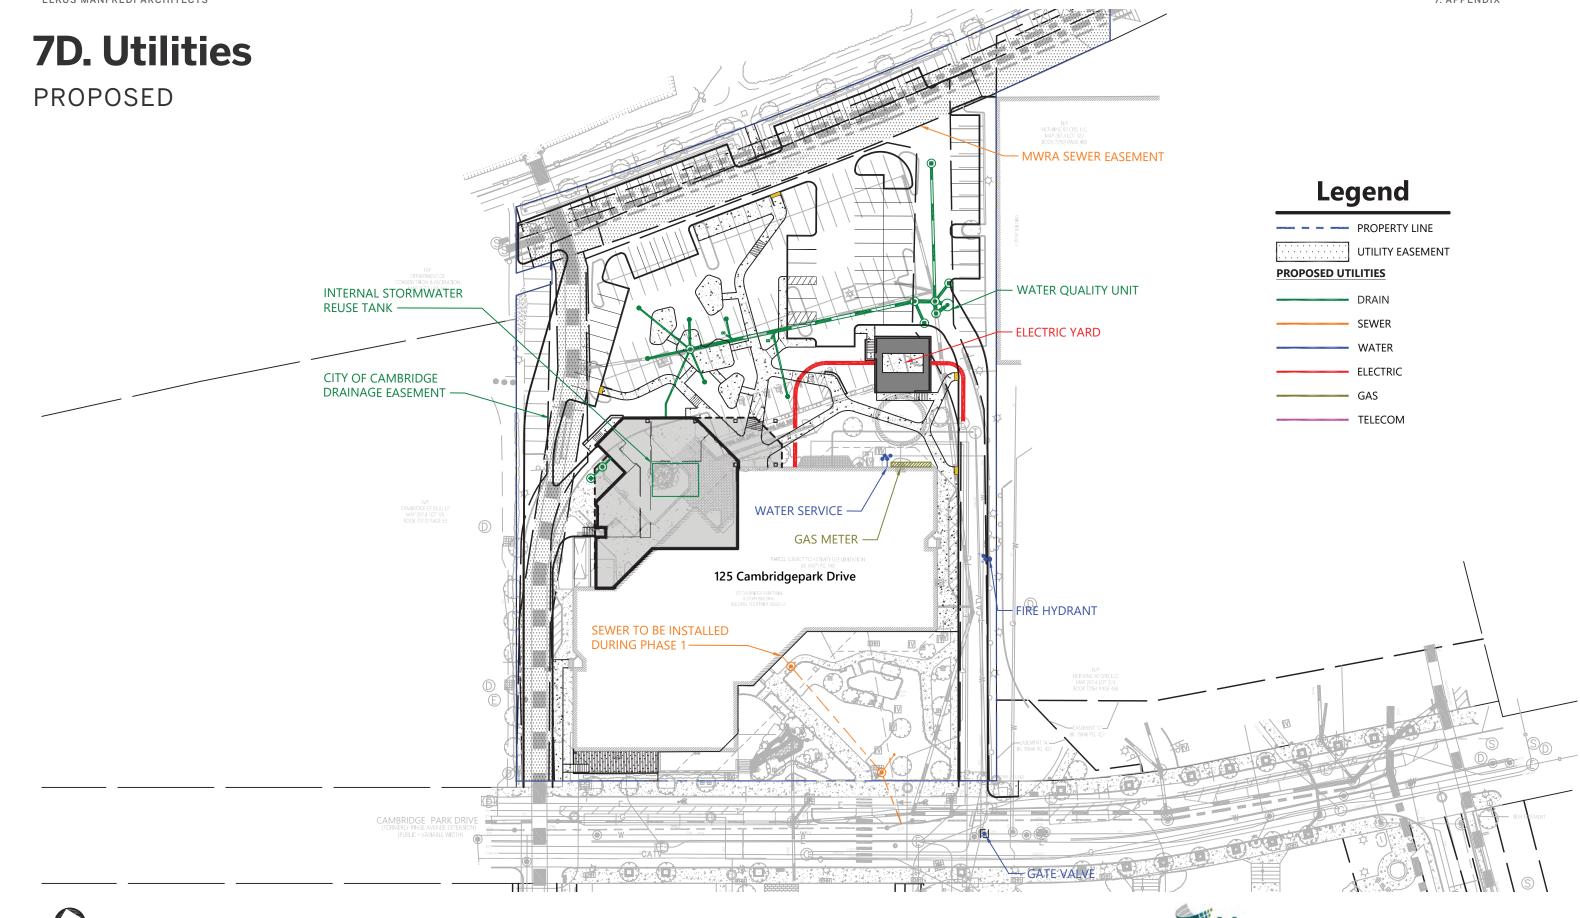

| •                                  |          |

#### Notes:

- 1. The above Plant Schedule represents the proposed species that are to be specified on site. These tree species have been installed in Phases I & II. The actual tree species/locations are to be studied further and updated as the design progresses.
- 2. At a minimum, the proposed landscape plan intends to provide seventeen (17) canopy/shade trees at 4" caliper. This equates to a total of **68 caliper inches**, which exceeds the proposed tree removal
- 3. Additional canopy and multi-stem trees are also proposed, within the landscape plan, and would be above and beyond the caliper inches proposed in Note 2.











# 7C. Site Lighting

### PROPOSED















Cambridge, Massachusetts







# **7F. Truck Turning**

WB-40, SU-30, TRASH COMPACTOR



# 7G. Sight Line Analysis

SERVICE DRIVES



### **7H. Area Plans**

**EXISTING** 



### **7H. Area Plans**

**PROPOSED** 





ELKUS MANFREDI ARCHITECTS LTD