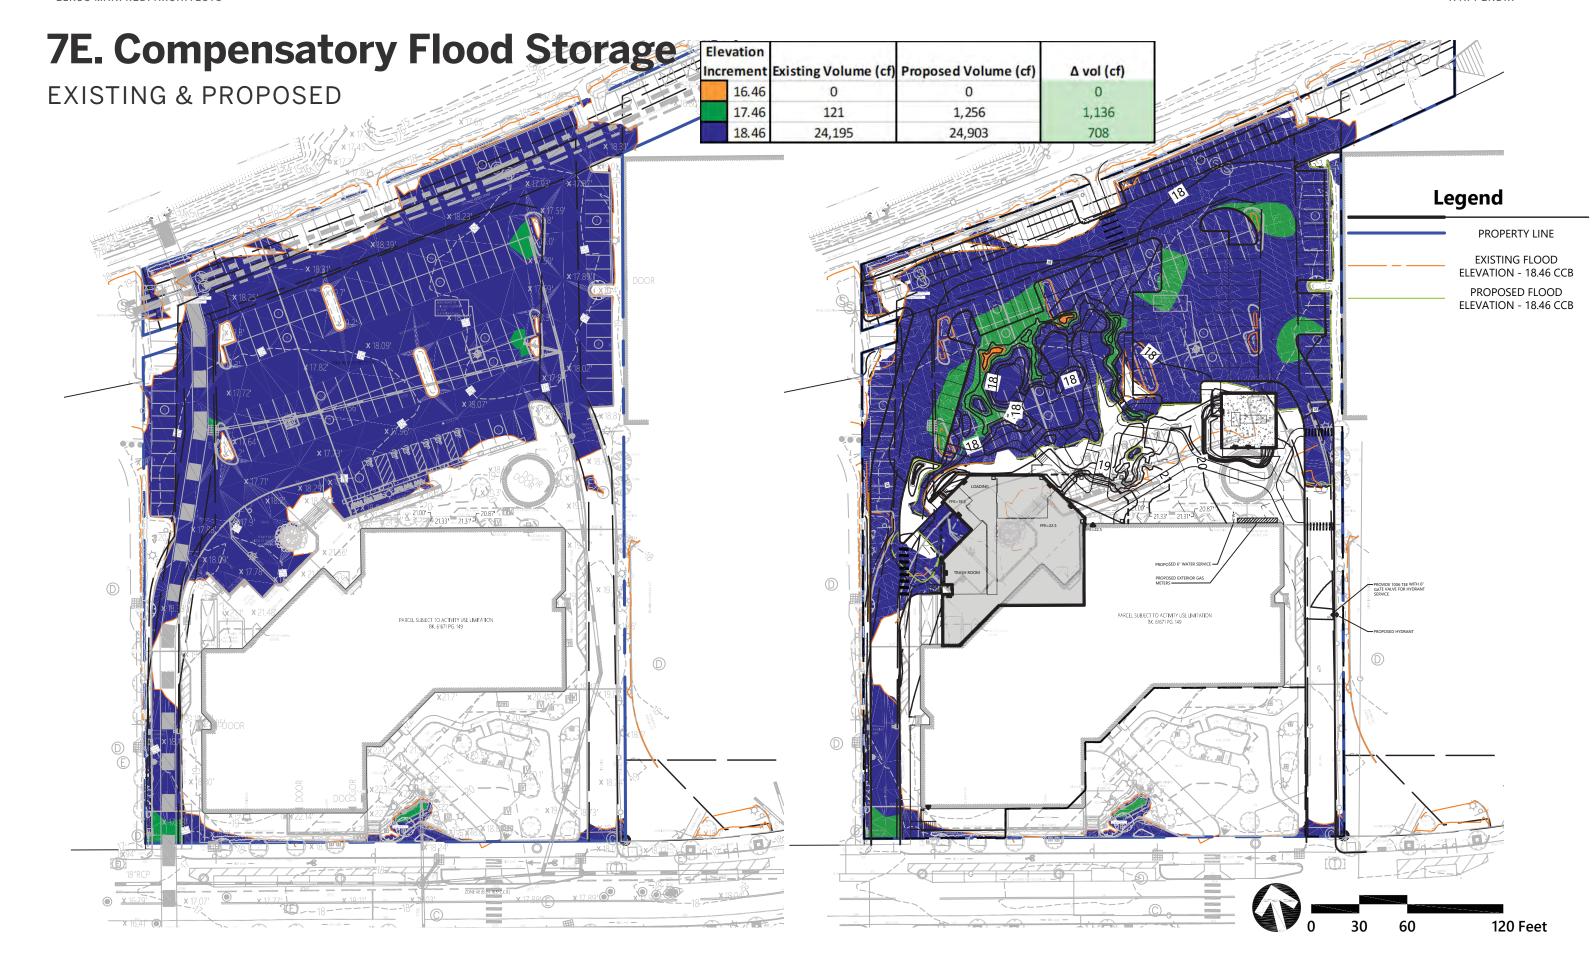

| •                                  |          |

#### Notes:

- 1. The above Plant Schedule represents the proposed species that are to be specified on site. These tree species have been installed in Phases I & II. The actual tree species/locations are to be studied further and updated as the design progresses.
- 2. At a minimum, the proposed landscape plan intends to provide seventeen (17) canopy/shade trees at 4" caliper. This equates to a total of **68 caliper inches**, which exceeds the proposed tree removal
- 3. Additional canopy and multi-stem trees are also proposed, within the landscape plan, and would be above and beyond the caliper inches proposed in Note 2.











# 7C. Site Lighting

### PROPOSED















Cambridge, Massachusetts







# **7F. Truck Turning**

WB-40, SU-30, TRASH COMPACTOR



# 7G. Sight Line Analysis

SERVICE DRIVES



### **7H. Area Plans**

**EXISTING** 



### **7H. Area Plans**

**PROPOSED** 





ELKUS MANFREDI ARCHITECTS LTD