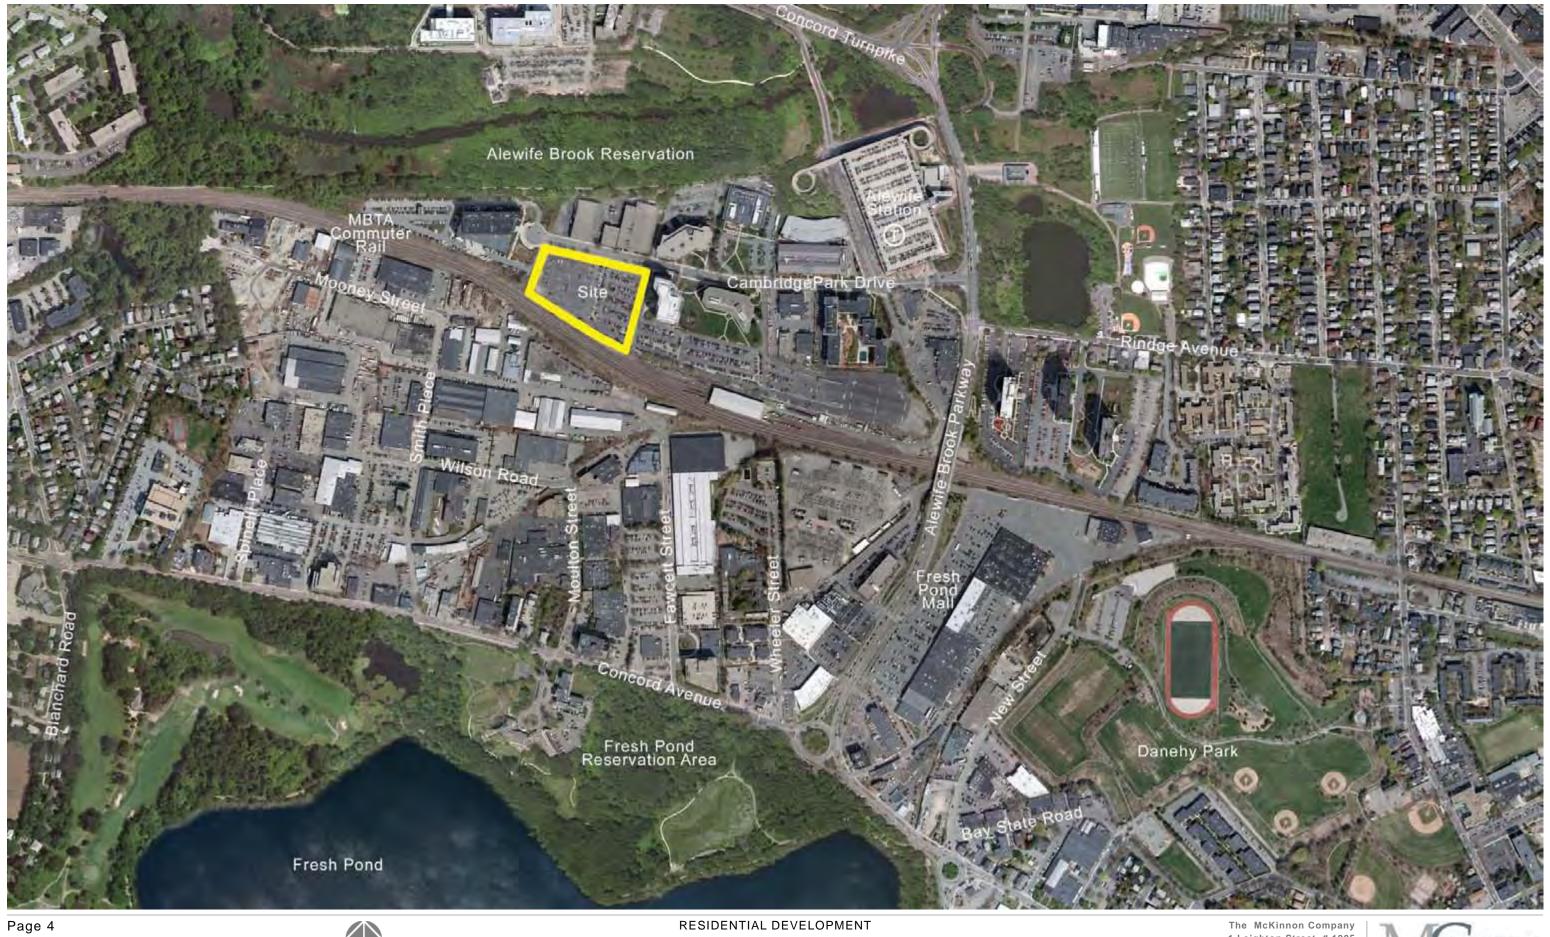

## Cambridge, MA

Special Permit Submission Volume II February 27, 2012

160 CAMBRIDGEPARK DRIVE

CAMBRIDGE, MASSACHUSETTS

TheMcKinnonCo.

North

RESIDENTIAL DEVELOPMENT 160 CAMBRIDGEPARK DRIVE CAMBRIDGE, MASSACHUSETTS The McKinnon Company 1 Leighton Street, # 1905 Cambridge, MA 02141 p: 617.354.4363 f: 617.354.6811