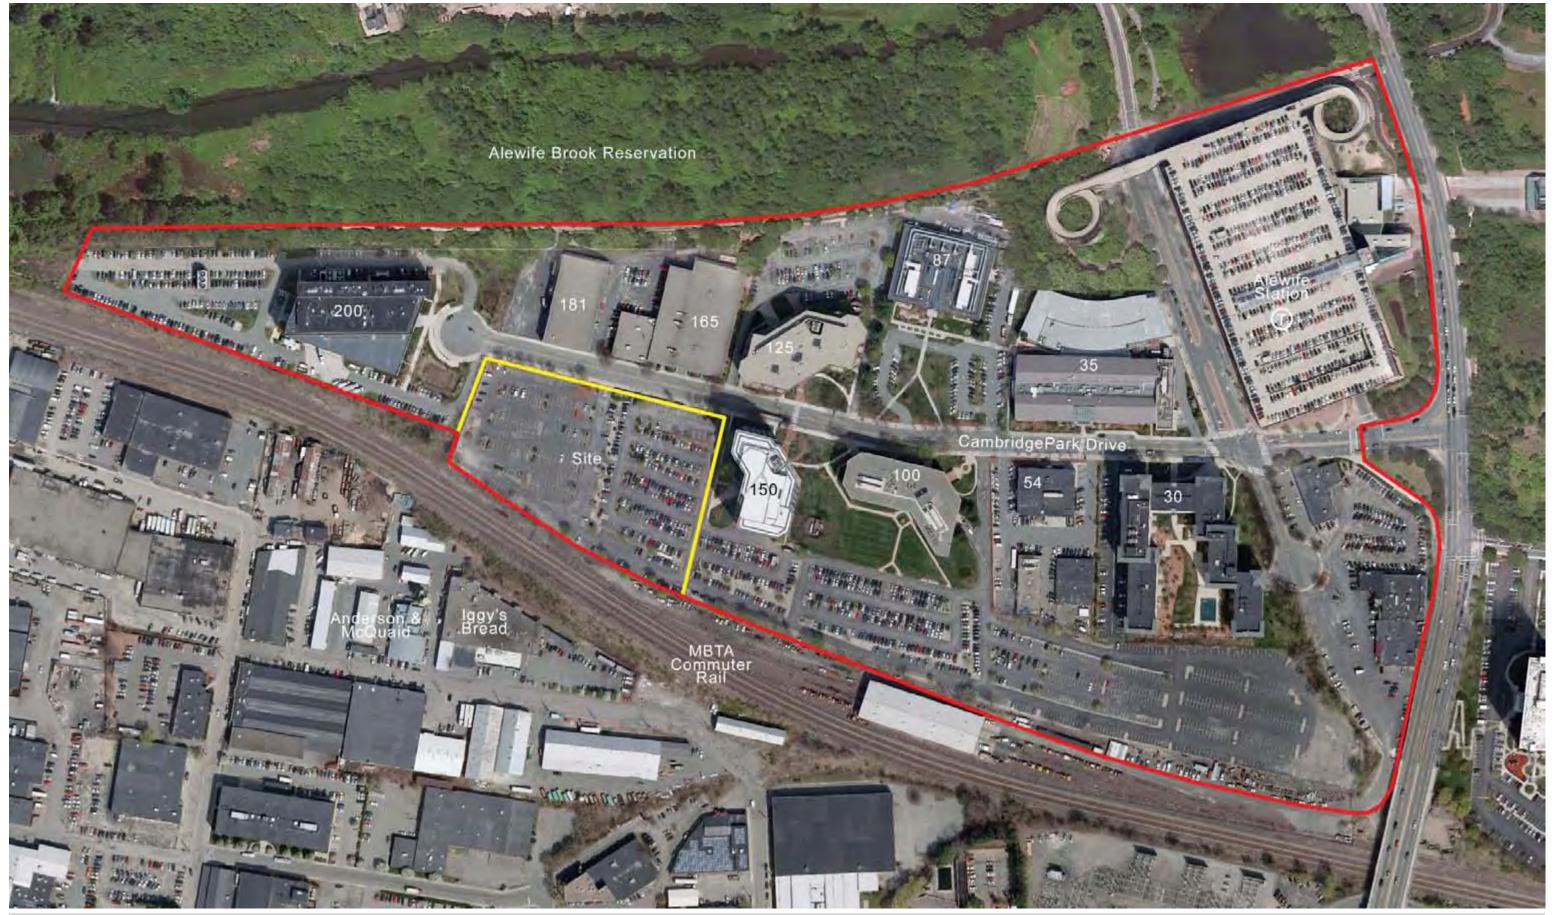

## Cambridge, MA

Special Permit Submission Volume II February 27, 2012

160 CAMBRIDGEPARK DRIVE

CAMBRIDGE, MASSACHUSETTS

TheMcKinnonCo.

North

RESIDENTIAL DEVELOPMENT 160 CAMBRIDGEPARK DRIVE CAMBRIDGE, MASSACHUSETTS The McKinnon Company 1 Leighton Street, # 1905 Cambridge, MA 02141 p: 617.354.4363 f: 617.354.6811