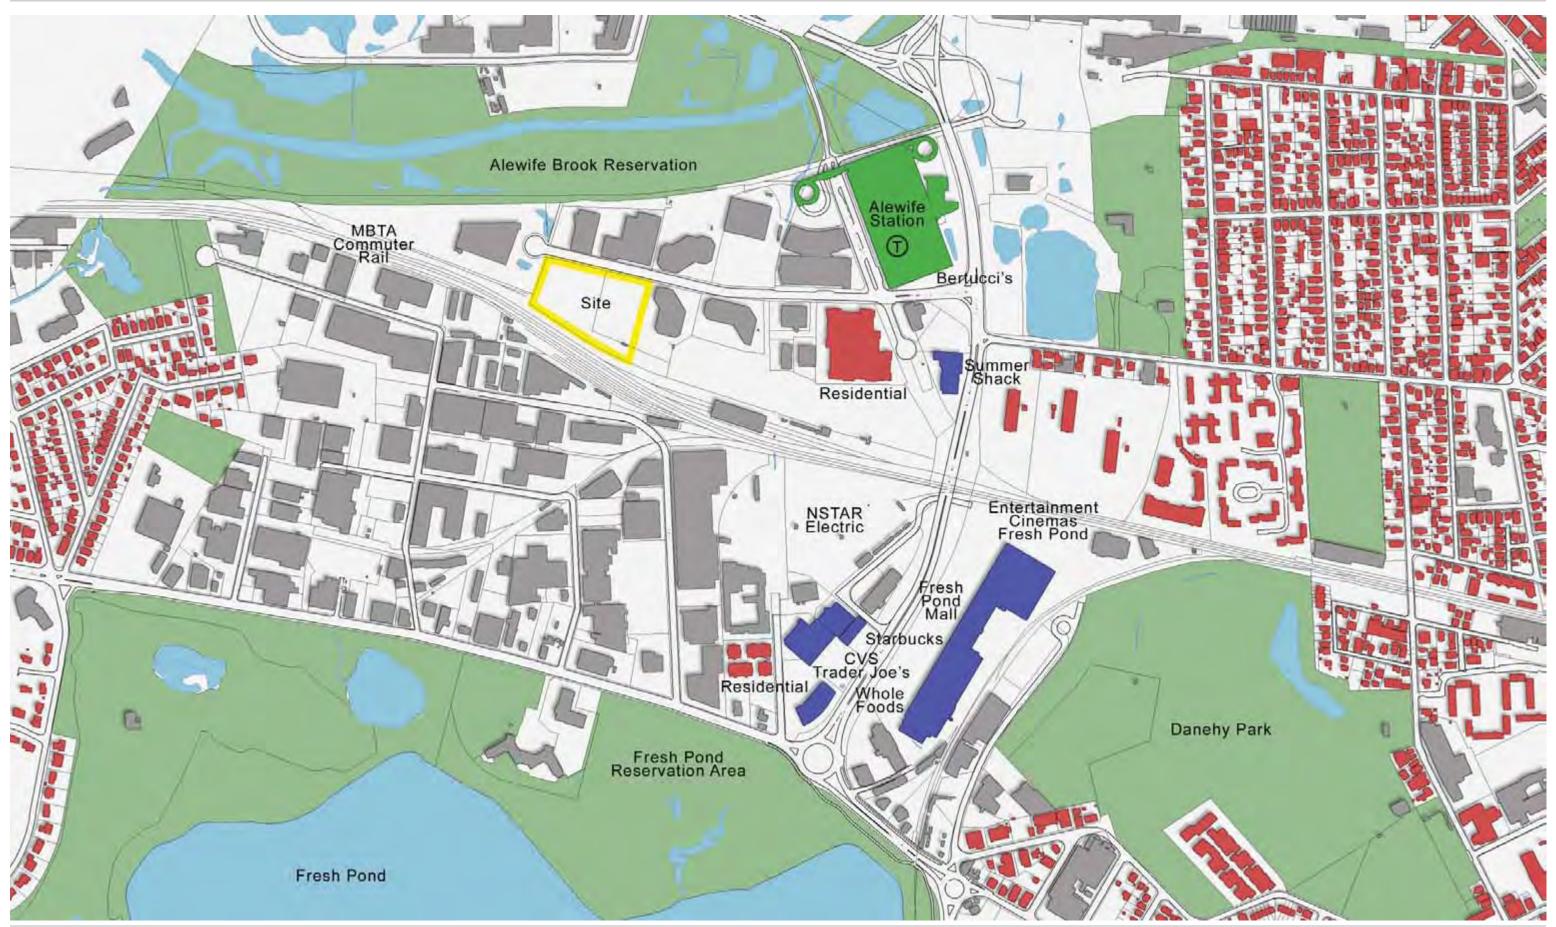

## Cambridge, MA

Special Permit Submission Volume II February 27, 2012

160 CAMBRIDGEPARK DRIVE

CAMBRIDGE, MASSACHUSETTS

TheMcKinnonCo.

North

RESIDENTIAL DEVELOPMENT 160 CAMBRIDGEPARK DRIVE CAMBRIDGE, MASSACHUSETTS The McKinnon Company 1 Leighton Street, # 1905 Cambridge, MA 02141 p: 617.354.4363 f: 617.354.6811