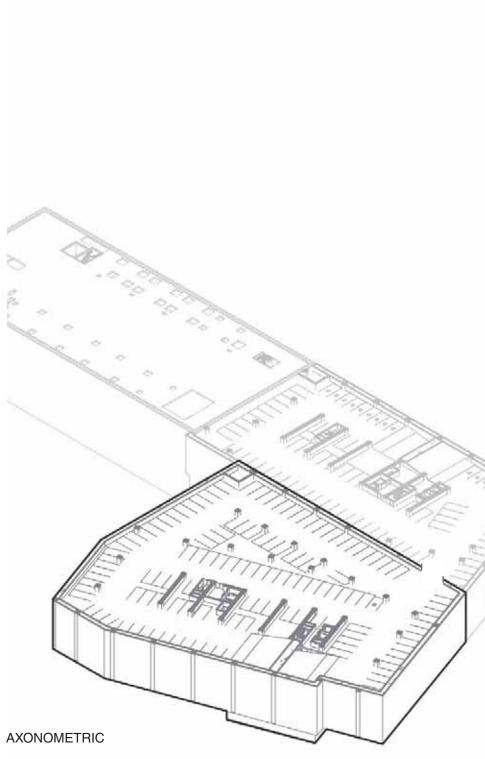

#### **BELOW GRADE LEVEL B2**

\*NOTE: Up to a total of 1,540 parking spaces may be provided across all levels in both garages.

VEHICLE PARKING NARRATIVE: PHASED DELIVERY OF THE PARKING GARAGES BENEATH 290 AND 250 BINNEY STREET WILL TAKE PLACE ACCORDING TO THE PHASED DELIVERY SCHEDULES OF THE ASSOCIATED BUILDINGS. IT IS ANTICIPATED THAT THE GARAGES WILL SERVE NEW COMMERCIAL TENANTS BASED AT 290 AND 250 BINNEY STREET, RESIDENTS AT 135 BROADWAY, AND COMMERCIAL TENANTS FROM THE EXISTING BLUE GARAGE.