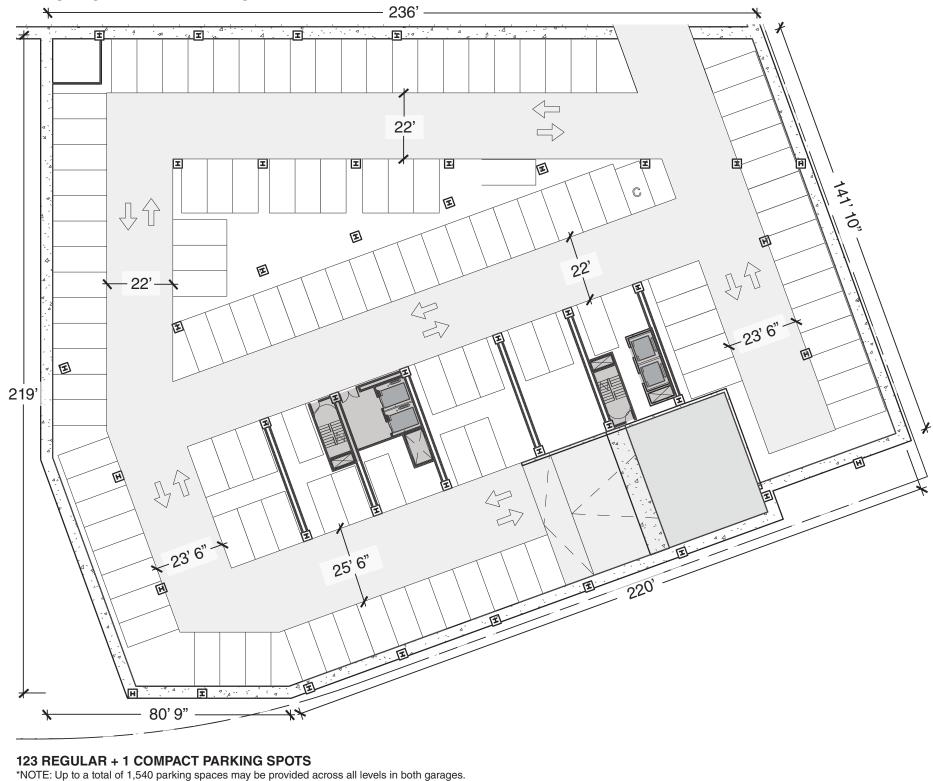

#### **BELOW GRADE LEVEL B1**

\*NOTE: Up to a total of 1,540 parking spaces may be provided across all levels in both garages.

VEHICLE PARKING NARRATIVE: PHASED DELIVERY OF THE PARKING GARAGES BENEATH 290 AND 250 BINNEY STREET WILL TAKE PLACE ACCORDING TO THE PHASED DELIVERY SCHEDULES OF THE ASSOCIATED BUILDINGS. IT IS ANTICIPATED THAT THE GARAGES WILL SERVE NEW COMMERCIAL TENANTS BASED AT 290 AND 250 BINNEY STREET, RESIDENTS AT 135 BROADWAY, AND COMMERCIAL TENANTS FROM THE EXISTING BLUE GARAGE.

#### **BELOW GRADE LEVEL B2**

\*NOTE: Up to a total of 1,540 parking spaces may be provided across all levels in both garages.

VEHICLE PARKING NARRATIVE: PHASED DELIVERY OF THE PARKING GARAGES BENEATH 290 AND 250 BINNEY STREET WILL TAKE PLACE ACCORDING TO THE PHASED DELIVERY SCHEDULES OF THE ASSOCIATED BUILDINGS. IT IS ANTICIPATED THAT THE GARAGES WILL SERVE NEW COMMERCIAL TENANTS BASED AT 290 AND 250 BINNEY STREET, RESIDENTS AT 135 BROADWAY, AND COMMERCIAL TENANTS FROM THE EXISTING BLUE GARAGE.

#### **BELOW GRADE LEVEL B3**

\*NOTE: Up to a total of 1,540 parking spaces may be provided across all levels in both garages.

VEHICLE PARKING NARRATIVE: PHASED DELIVERY OF THE PARKING GARAGES BENEATH 290 AND 250 BINNEY STREET WILL TAKE PLACE ACCORDING TO THE PHASED DELIVERY SCHEDULES OF THE ASSOCIATED BUILDINGS. IT IS ANTICIPATED THAT THE GARAGES WILL SERVE NEW COMMERCIAL TENANTS BASED AT 290 AND 250 BINNEY STREET, RESIDENTS AT 135 BROADWAY, AND COMMERCIAL TENANTS FROM THE EXISTING BLUE GARAGE.

#### **BELOW GRADE LEVEL B4**

\*NOTE: Up to a total of 1,540 parking spaces may be provided across all levels in both garages.

VEHICLE PARKING NARRATIVE: PHASED DELIVERY OF THE PARKING GARAGES BENEATH 290 AND 250 BINNEY STREET WILL TAKE PLACE ACCORDING TO THE PHASED DELIVERY SCHEDULES OF THE ASSOCIATED BUILDINGS. IT IS ANTICIPATED THAT THE GARAGES WILL SERVE NEW COMMERCIAL TENANTS BASED AT 290 AND 250 BINNEY STREET, RESIDENTS AT 135 BROADWAY, AND COMMERCIAL TENANTS FROM THE EXISTING BLUE GARAGE.

#### **BELOW GRADE LEVEL B5**

\*NOTE: Up to a total of 1,540 parking spaces may be provided across all levels in both garages.

VEHICLE PARKING NARRATIVE: PHASED DELIVERY OF THE PARKING GARAGES BENEATH 290 AND 250 BINNEY STREET WILL TAKE PLACE ACCORDING TO THE PHASED DELIVERY SCHEDULES OF THE ASSOCIATED BUILDINGS. IT IS ANTICIPATED THAT THE GARAGES WILL SERVE NEW COMMERCIAL TENANTS BASED AT 290 AND 250 BINNEY STREET, RESIDENTS AT 135 BROADWAY, AND COMMERCIAL TENANTS FROM THE EXISTING BLUE GARAGE.

#### **BELOW GRADE LEVEL B6**

\*NOTE: Up to a total of 1,540 parking spaces may be provided across all levels in both garages.

**250 BINNEY STREET** 

#### BELOW GRADE LEVEL B7

\*NOTE: Up to a total of 1,540 parking spaces may be provided across all levels in both garages.

VEHICLE PARKING NARRATIVE: PHASED DELIVERY OF THE PARKING GARAGES BENEATH 290 AND 250 BINNEY STREET WILL TAKE PLACE ACCORDING TO THE PHASED DELIVERY SCHEDULES OF THE ASSOCIATED BUILDINGS. IT IS ANTICIPATED THAT THE GARAGES WILL SERVE NEW COMMERCIAL TENANTS BASED AT 290 AND 250 BINNEY STREET, RESIDENTS AT 135 BROADWAY, AND COMMERCIAL TENANTS FROM THE EXISTING BLUE GARAGE.

#### **BELOW GRADE LEVEL B8**

VEHICLE PARKING NARRATIVE: PHASED DELIVERY OF THE PARKING GARAGES BENEATH 290 AND 250 BINNEY STREET WILL TAKE PLACE ACCORDING TO THE PHASED DELIVERY SCHEDULES OF THE ASSOCIATED BUILDINGS. IT IS ANTICIPATED THAT THE GARAGES WILL SERVE NEW COMMERCIAL TENANTS BASED AT 290 AND 250 BINNEY STREET, RESIDENTS AT 135 BROADWAY, AND COMMERCIAL TENANTS FROM THE EXISTING BLUE GARAGE.