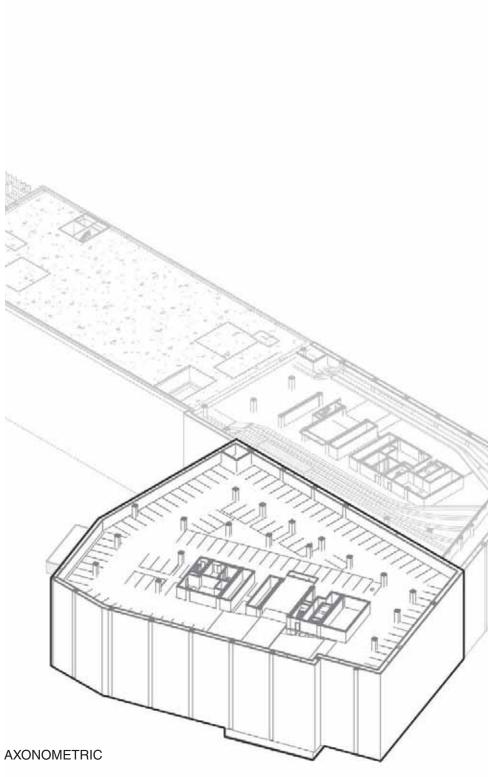

#### **BELOW GRADE LEVEL B6**

\*NOTE: Up to a total of 1,540 parking spaces may be provided across all levels in both garages.

**250 BINNEY STREET** 

#### BELOW GRADE LEVEL B7

\*NOTE: Up to a total of 1,540 parking spaces may be provided across all levels in both garages.

VEHICLE PARKING NARRATIVE: PHASED DELIVERY OF THE PARKING GARAGES BENEATH 290 AND 250 BINNEY STREET WILL TAKE PLACE ACCORDING TO THE PHASED DELIVERY SCHEDULES OF THE ASSOCIATED BUILDINGS. IT IS ANTICIPATED THAT THE GARAGES WILL SERVE NEW COMMERCIAL TENANTS BASED AT 290 AND 250 BINNEY STREET, RESIDENTS AT 135 BROADWAY, AND COMMERCIAL TENANTS FROM THE EXISTING BLUE GARAGE.