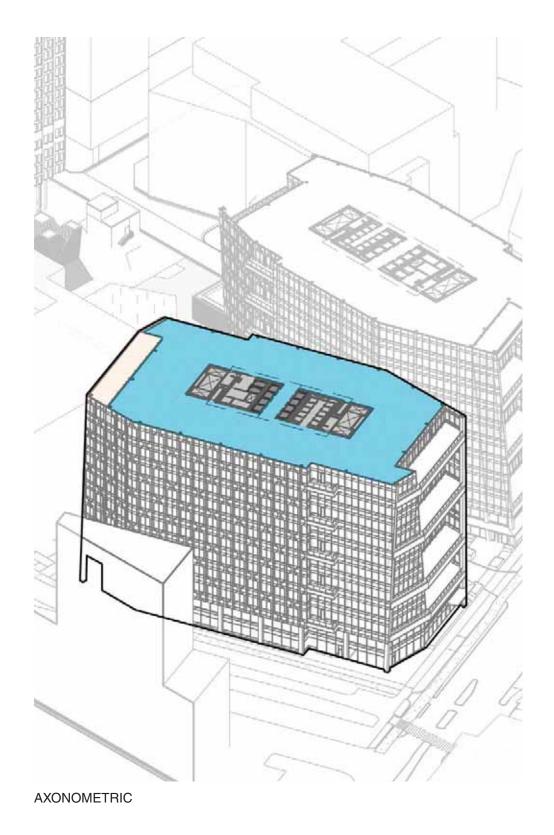

LEVEL 17

Lab / Office
Lobby
Elevator Car

Potential Tenant Terrace

LEVEL 18

**ROOF LEVEL** 

Lab / Office Active Use / Bike Valet
Lobby Mechanical/Storage
Elevator Car Potential Tenant Terrace

0' 32'

DESIGN REVIEW RESUBMISSION MARCH 15, 2022