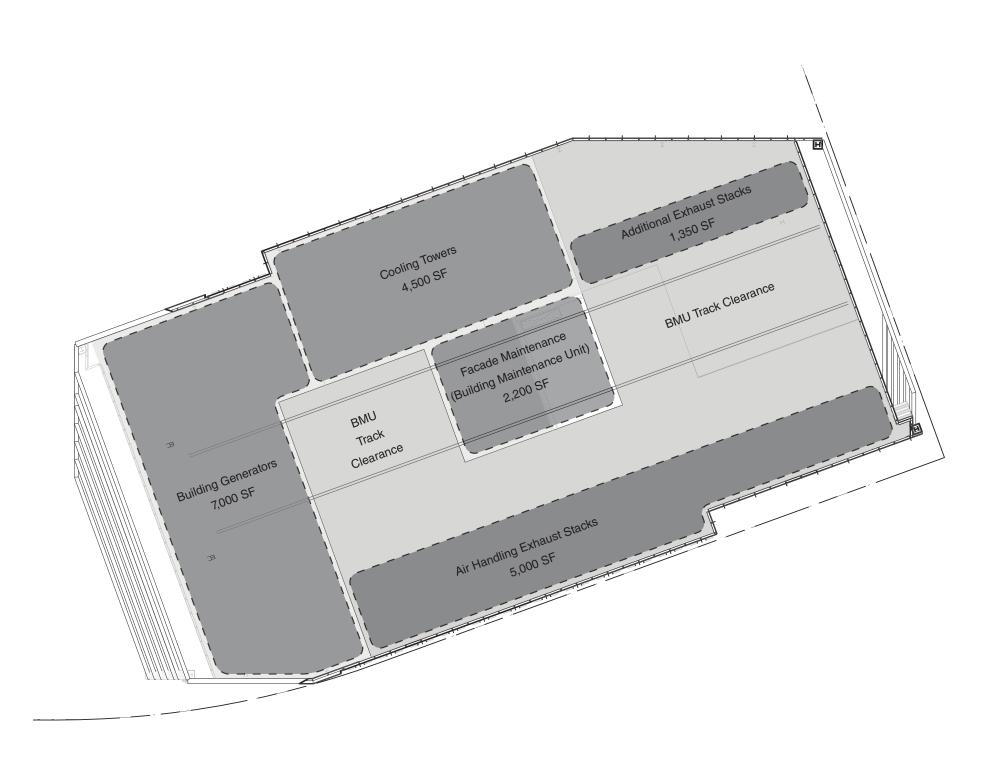

LEVEL 17

Lab / Office
Lobby
Elevator Car

Potential Tenant Terrace

LEVEL 18

**ROOF LEVEL** 

Lab / Office Active Use / Bike Valet
Lobby Mechanical/Storage
Elevator Car Potential Tenant Terrace

0' 32'

DESIGN REVIEW RESUBMISSION MARCH 15, 2022