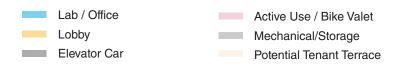

#### **BELOW GRADE LEVEL B6**

\*NOTE: Up to a total of 1,540 parking spaces may be provided across all levels in both garages.

**250 BINNEY STREET** 

#### BELOW GRADE LEVEL B7

\*NOTE: Up to a total of 1,540 parking spaces may be provided across all levels in both garages.

VEHICLE PARKING NARRATIVE: PHASED DELIVERY OF THE PARKING GARAGES BENEATH 290 AND 250 BINNEY STREET WILL TAKE PLACE ACCORDING TO THE PHASED DELIVERY SCHEDULES OF THE ASSOCIATED BUILDINGS. IT IS ANTICIPATED THAT THE GARAGES WILL SERVE NEW COMMERCIAL TENANTS BASED AT 290 AND 250 BINNEY STREET, RESIDENTS AT 135 BROADWAY, AND COMMERCIAL TENANTS FROM THE EXISTING BLUE GARAGE.