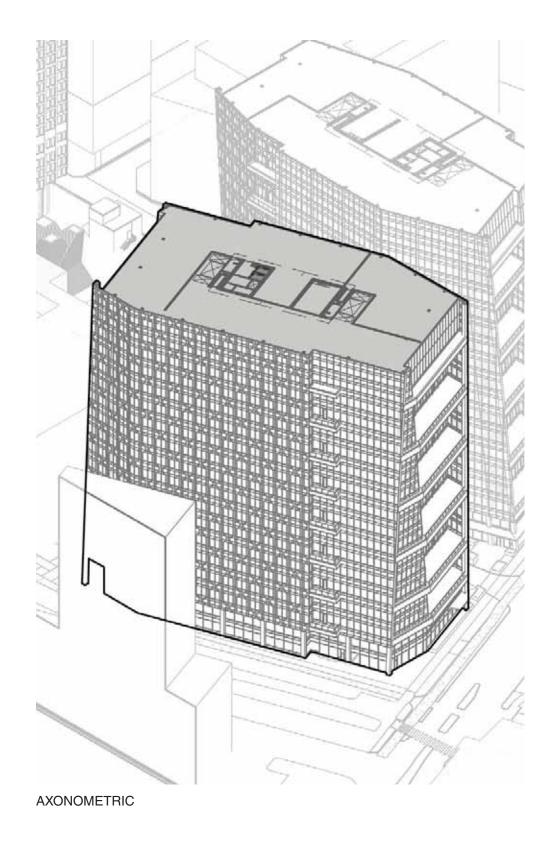

LEVEL 17

Lab / Office
Lobby
Elevator Car

Potential Tenant Terrace

LEVEL 18

**ROOF LEVEL** 

Lab / Office Active Use / Bike Valet
Lobby Mechanical/Storage
Elevator Car Potential Tenant Terrace

0' 32'

DESIGN REVIEW RESUBMISSION MARCH 15, 2022