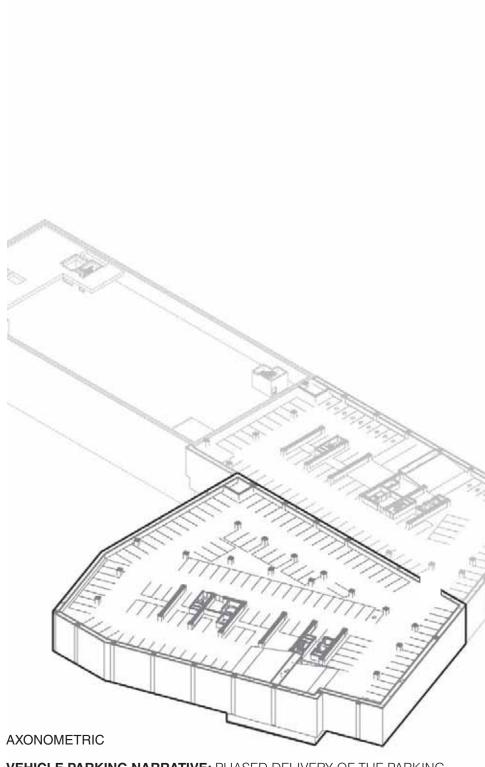

#### **BELOW GRADE LEVEL B3**

\*NOTE: Up to a total of 1,540 parking spaces may be provided across all levels in both garages.

VEHICLE PARKING NARRATIVE: PHASED DELIVERY OF THE PARKING GARAGES BENEATH 290 AND 250 BINNEY STREET WILL TAKE PLACE ACCORDING TO THE PHASED DELIVERY SCHEDULES OF THE ASSOCIATED BUILDINGS. IT IS ANTICIPATED THAT THE GARAGES WILL SERVE NEW COMMERCIAL TENANTS BASED AT 290 AND 250 BINNEY STREET, RESIDENTS AT 135 BROADWAY, AND COMMERCIAL TENANTS FROM THE EXISTING BLUE GARAGE.