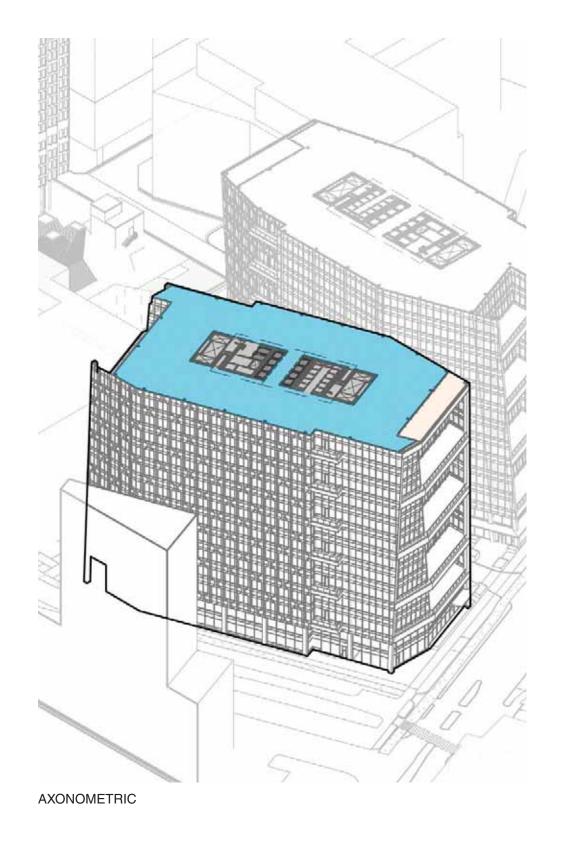

LEVEL 17

Lab / Office
Lobby
Elevator Car

Potential Tenant Terrace

LEVEL 18

**ROOF LEVEL** 

Lab / Office Active Use / Bike Valet
Lobby Mechanical/Storage
Elevator Car Potential Tenant Terrace

0' 32'

DESIGN REVIEW RESUBMISSION MARCH 15, 2022