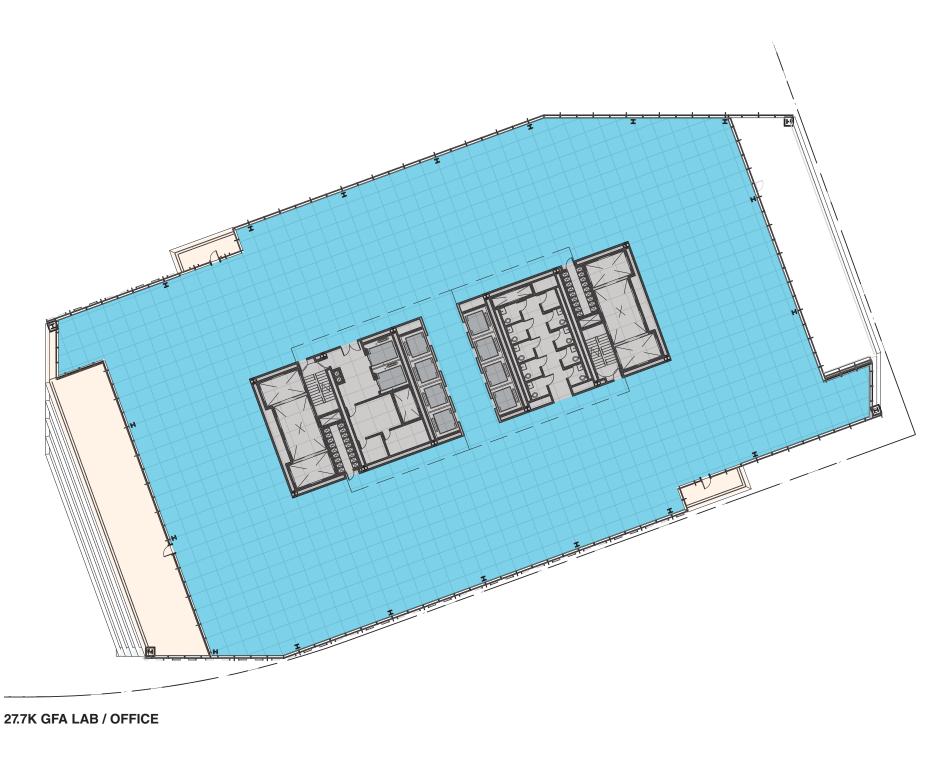

LEVEL 17

Lab / Office
Lobby
Elevator Car

Potential Tenant Terrace

LEVEL 18

**ROOF LEVEL** 

Lab / Office Active Use / Bike Valet
Lobby Mechanical/Storage
Elevator Car Potential Tenant Terrace

0' 32'

DESIGN REVIEW RESUBMISSION MARCH 15, 2022