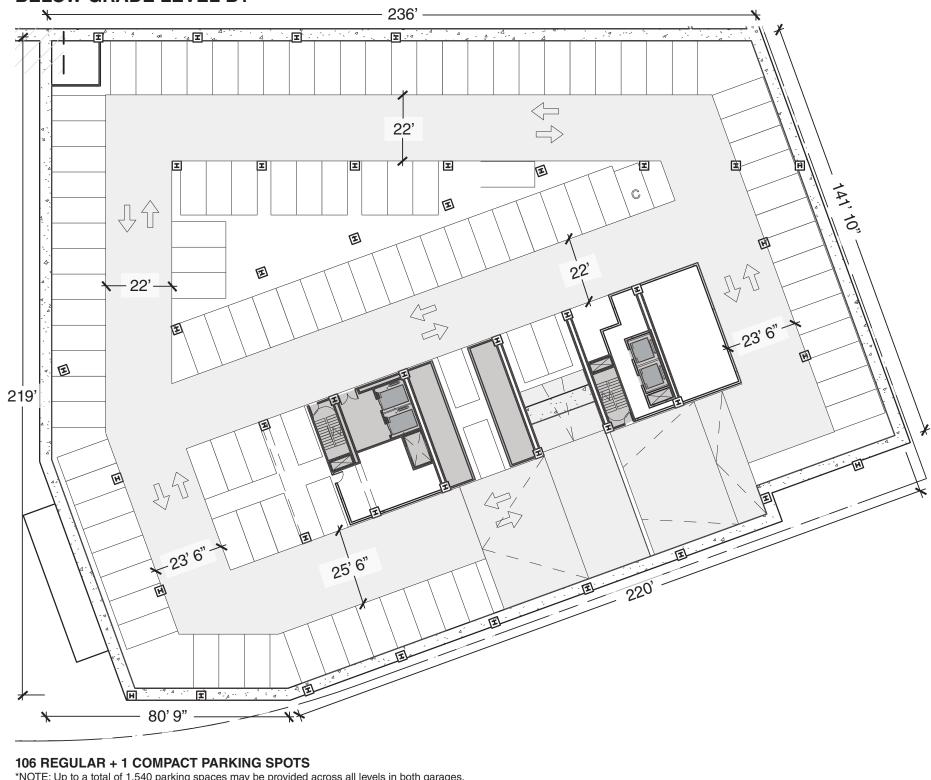

#### **BELOW GRADE LEVEL B1**

\*NOTE: Up to a total of 1,540 parking spaces may be provided across all levels in both garages.

VEHICLE PARKING NARRATIVE: PHASED DELIVERY OF THE PARKING GARAGES BENEATH 290 AND 250 BINNEY STREET WILL TAKE PLACE ACCORDING TO THE PHASED DELIVERY SCHEDULES OF THE ASSOCIATED BUILDINGS. IT IS ANTICIPATED THAT THE GARAGES WILL SERVE NEW COMMERCIAL TENANTS BASED AT 290 AND 250 BINNEY STREET, RESIDENTS AT 135 BROADWAY, AND COMMERCIAL TENANTS FROM THE EXISTING BLUE GARAGE.