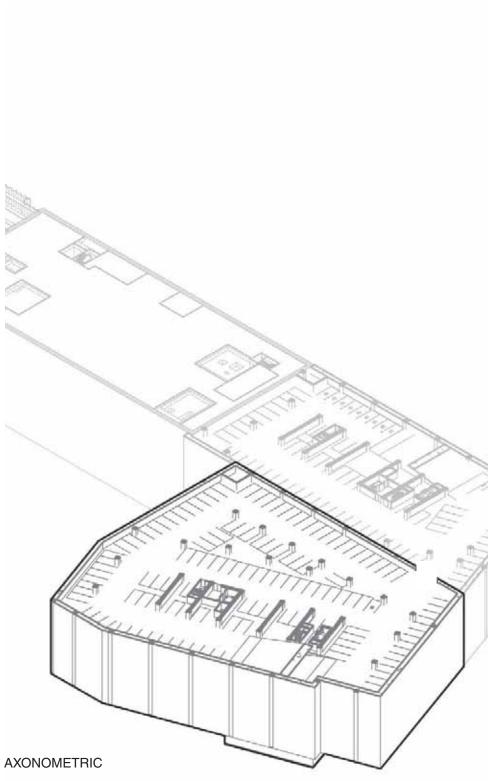

#### **BELOW GRADE LEVEL B6**

\*NOTE: Up to a total of 1,540 parking spaces may be provided across all levels in both garages.

**250 BINNEY STREET** 

#### BELOW GRADE LEVEL B7

\*NOTE: Up to a total of 1,540 parking spaces may be provided across all levels in both garages.

VEHICLE PARKING NARRATIVE: PHASED DELIVERY OF THE PARKING GARAGES BENEATH 290 AND 250 BINNEY STREET WILL TAKE PLACE ACCORDING TO THE PHASED DELIVERY SCHEDULES OF THE ASSOCIATED BUILDINGS. IT IS ANTICIPATED THAT THE GARAGES WILL SERVE NEW COMMERCIAL TENANTS BASED AT 290 AND 250 BINNEY STREET, RESIDENTS AT 135 BROADWAY, AND COMMERCIAL TENANTS FROM THE EXISTING BLUE GARAGE.