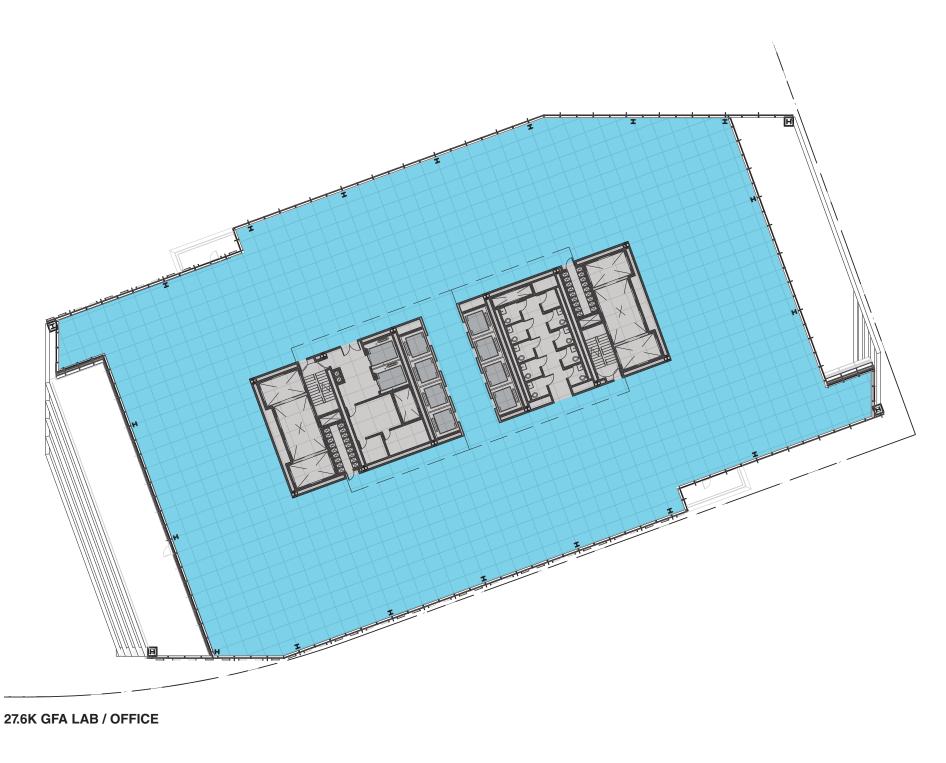

LEVEL 17

Lab / Office
Lobby
Elevator Car

Potential Tenant Terrace

LEVEL 18

**ROOF LEVEL** 

Lab / Office Active Use / Bike Valet
Lobby Mechanical/Storage
Elevator Car Potential Tenant Terrace

0' 32'

DESIGN REVIEW RESUBMISSION MARCH 15, 2022