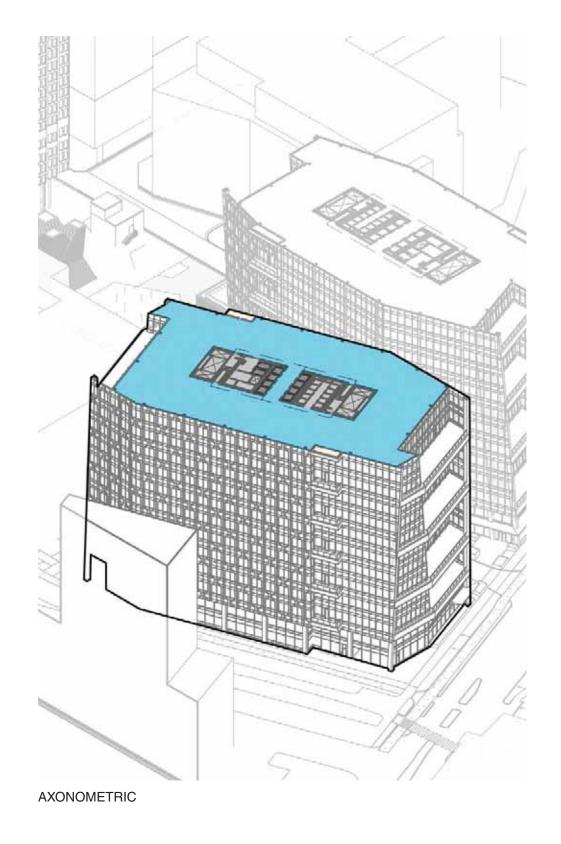

LEVEL 17

Lab / Office
Lobby
Elevator Car

Potential Tenant Terrace

LEVEL 18

**ROOF LEVEL** 

Lab / Office Active Use / Bike Valet
Lobby Mechanical/Storage
Elevator Car Potential Tenant Terrace

0' 32'

DESIGN REVIEW RESUBMISSION MARCH 15, 2022