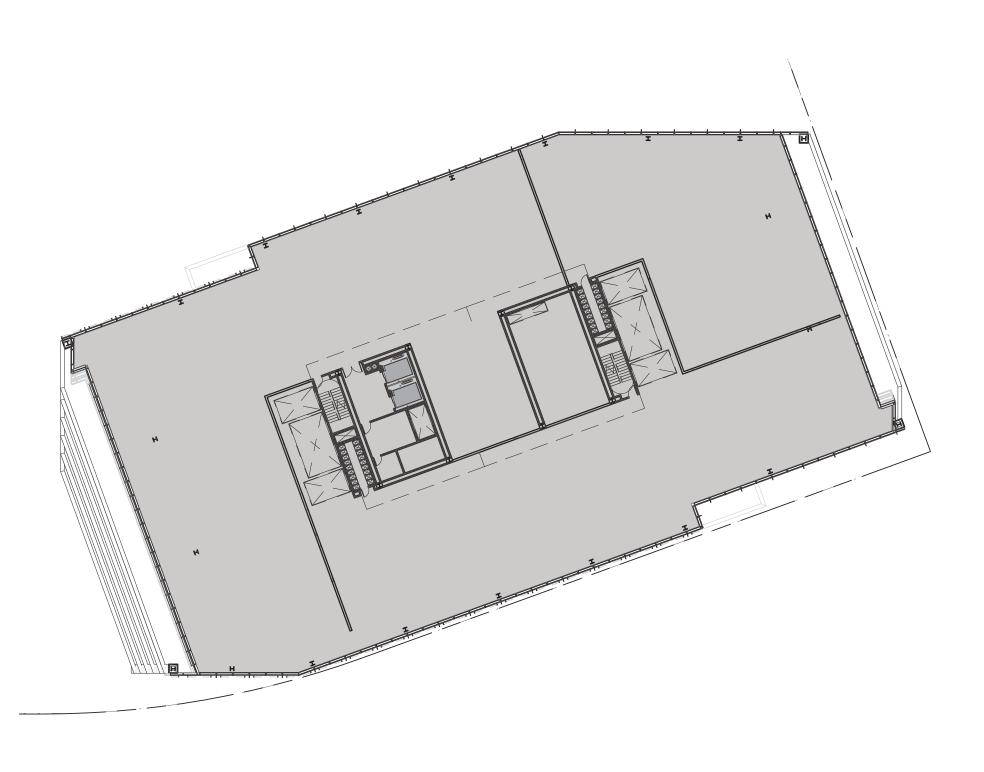

LEVEL 17

Lab / Office
Lobby
Elevator Car

Potential Tenant Terrace

LEVEL 18

**ROOF LEVEL** 

Lab / Office Active Use / Bike Valet
Lobby Mechanical/Storage
Elevator Car Potential Tenant Terrace

0' 32'

DESIGN REVIEW RESUBMISSION MARCH 15, 2022