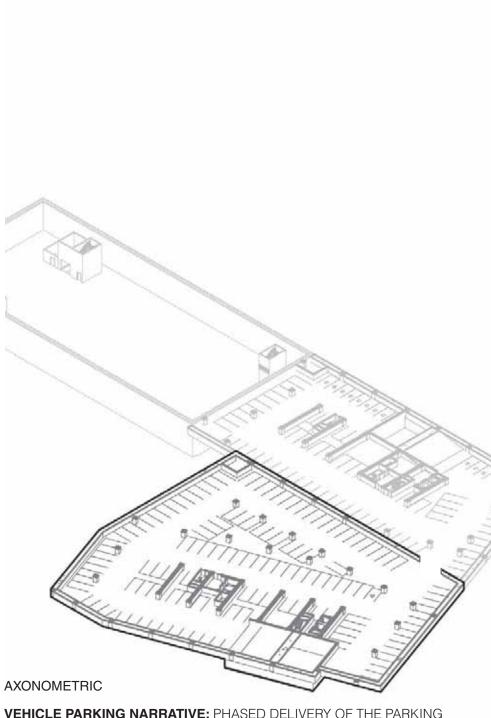

#### **BELOW GRADE LEVEL B1**

\*NOTE: Up to a total of 1,540 parking spaces may be provided across all levels in both garages.

VEHICLE PARKING NARRATIVE: PHASED DELIVERY OF THE PARKING GARAGES BENEATH 290 AND 250 BINNEY STREET WILL TAKE PLACE ACCORDING TO THE PHASED DELIVERY SCHEDULES OF THE ASSOCIATED BUILDINGS. IT IS ANTICIPATED THAT THE GARAGES WILL SERVE NEW COMMERCIAL TENANTS BASED AT 290 AND 250 BINNEY STREET, RESIDENTS AT 135 BROADWAY, AND COMMERCIAL TENANTS FROM THE EXISTING BLUE GARAGE.

#### **BELOW GRADE LEVEL B2**

\*NOTE: Up to a total of 1,540 parking spaces may be provided across all levels in both garages.

VEHICLE PARKING NARRATIVE: PHASED DELIVERY OF THE PARKING GARAGES BENEATH 290 AND 250 BINNEY STREET WILL TAKE PLACE ACCORDING TO THE PHASED DELIVERY SCHEDULES OF THE ASSOCIATED BUILDINGS. IT IS ANTICIPATED THAT THE GARAGES WILL SERVE NEW COMMERCIAL TENANTS BASED AT 290 AND 250 BINNEY STREET, RESIDENTS AT 135 BROADWAY, AND COMMERCIAL TENANTS FROM THE EXISTING BLUE GARAGE.

#### **BELOW GRADE LEVEL B3**

\*NOTE: Up to a total of 1,540 parking spaces may be provided across all levels in both garages.

VEHICLE PARKING NARRATIVE: PHASED DELIVERY OF THE PARKING GARAGES BENEATH 290 AND 250 BINNEY STREET WILL TAKE PLACE ACCORDING TO THE PHASED DELIVERY SCHEDULES OF THE ASSOCIATED BUILDINGS. IT IS ANTICIPATED THAT THE GARAGES WILL SERVE NEW COMMERCIAL TENANTS BASED AT 290 AND 250 BINNEY STREET, RESIDENTS AT 135 BROADWAY, AND COMMERCIAL TENANTS FROM THE EXISTING BLUE GARAGE.

#### **BELOW GRADE LEVEL B4**

\*NOTE: Up to a total of 1,540 parking spaces may be provided across all levels in both garages.

VEHICLE PARKING NARRATIVE: PHASED DELIVERY OF THE PARKING GARAGES BENEATH 290 AND 250 BINNEY STREET WILL TAKE PLACE ACCORDING TO THE PHASED DELIVERY SCHEDULES OF THE ASSOCIATED BUILDINGS. IT IS ANTICIPATED THAT THE GARAGES WILL SERVE NEW COMMERCIAL TENANTS BASED AT 290 AND 250 BINNEY STREET, RESIDENTS AT 135 BROADWAY, AND COMMERCIAL TENANTS FROM THE EXISTING BLUE GARAGE.

#### **BELOW GRADE LEVEL B5**

\*NOTE: Up to a total of 1,540 parking spaces may be provided across all levels in both garages.

VEHICLE PARKING NARRATIVE: PHASED DELIVERY OF THE PARKING GARAGES BENEATH 290 AND 250 BINNEY STREET WILL TAKE PLACE ACCORDING TO THE PHASED DELIVERY SCHEDULES OF THE ASSOCIATED BUILDINGS. IT IS ANTICIPATED THAT THE GARAGES WILL SERVE NEW COMMERCIAL TENANTS BASED AT 290 AND 250 BINNEY STREET, RESIDENTS AT 135 BROADWAY, AND COMMERCIAL TENANTS FROM THE EXISTING BLUE GARAGE.

#### **BELOW GRADE LEVEL B6**

\*NOTE: Up to a total of 1,540 parking spaces may be provided across all levels in both garages.

**250 BINNEY STREET** 

#### BELOW GRADE LEVEL B7

\*NOTE: Up to a total of 1,540 parking spaces may be provided across all levels in both garages.

VEHICLE PARKING NARRATIVE: PHASED DELIVERY OF THE PARKING GARAGES BENEATH 290 AND 250 BINNEY STREET WILL TAKE PLACE ACCORDING TO THE PHASED DELIVERY SCHEDULES OF THE ASSOCIATED BUILDINGS. IT IS ANTICIPATED THAT THE GARAGES WILL SERVE NEW COMMERCIAL TENANTS BASED AT 290 AND 250 BINNEY STREET, RESIDENTS AT 135 BROADWAY, AND COMMERCIAL TENANTS FROM THE EXISTING BLUE GARAGE.

#### **BELOW GRADE LEVEL B8**

VEHICLE PARKING NARRATIVE: PHASED DELIVERY OF THE PARKING GARAGES BENEATH 290 AND 250 BINNEY STREET WILL TAKE PLACE ACCORDING TO THE PHASED DELIVERY SCHEDULES OF THE ASSOCIATED BUILDINGS. IT IS ANTICIPATED THAT THE GARAGES WILL SERVE NEW COMMERCIAL TENANTS BASED AT 290 AND 250 BINNEY STREET, RESIDENTS AT 135 BROADWAY, AND COMMERCIAL TENANTS FROM THE EXISTING BLUE GARAGE.