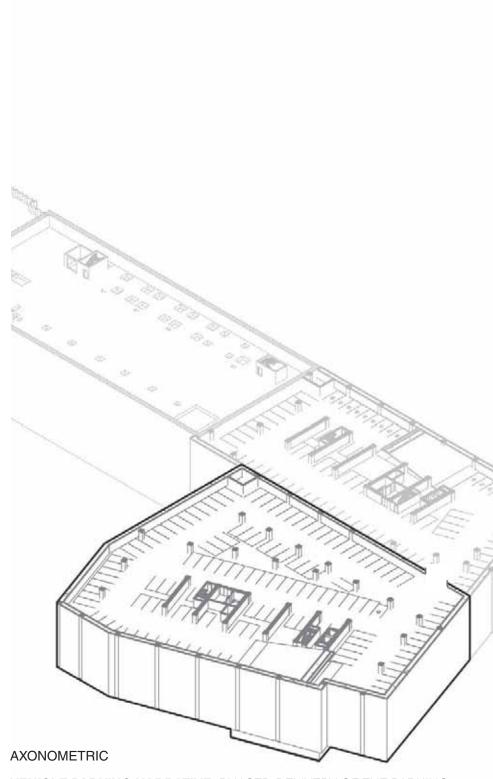

#### **BELOW GRADE LEVEL B1**

\*NOTE: Up to a total of 1,540 parking spaces may be provided across all levels in both garages.

VEHICLE PARKING NARRATIVE: PHASED DELIVERY OF THE PARKING GARAGES BENEATH 290 AND 250 BINNEY STREET WILL TAKE PLACE ACCORDING TO THE PHASED DELIVERY SCHEDULES OF THE ASSOCIATED BUILDINGS. IT IS ANTICIPATED THAT THE GARAGES WILL SERVE NEW COMMERCIAL TENANTS BASED AT 290 AND 250 BINNEY STREET, RESIDENTS AT 135 BROADWAY, AND COMMERCIAL TENANTS FROM THE EXISTING BLUE GARAGE.