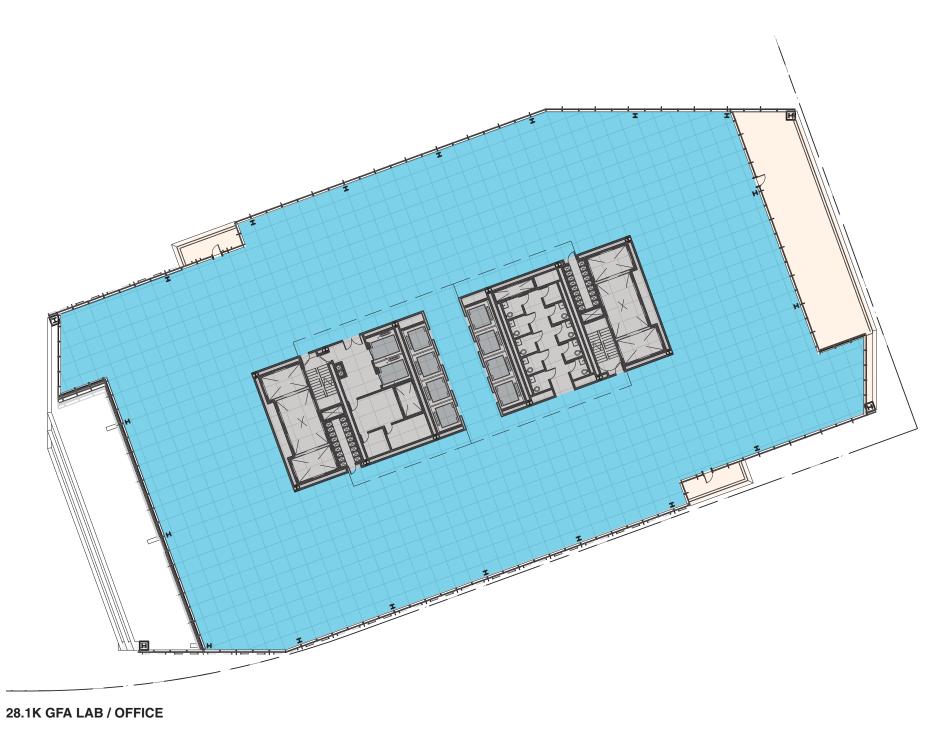

LEVEL 17

Lab / Office
Lobby
Elevator Car

Potential Tenant Terrace

LEVEL 18

**ROOF LEVEL** 

Lab / Office Active Use / Bike Valet
Lobby Mechanical/Storage
Elevator Car Potential Tenant Terrace

0' 32'

DESIGN REVIEW RESUBMISSION MARCH 15, 2022