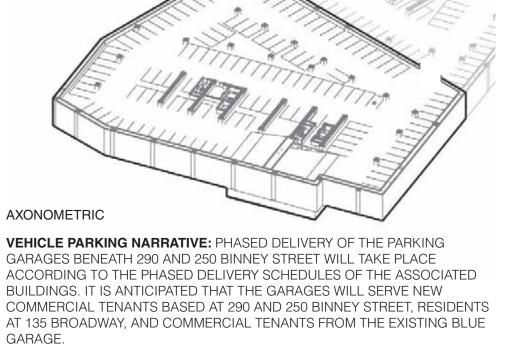

#### **BELOW GRADE LEVEL B1**

\*NOTE: Up to a total of 1,540 parking spaces may be provided across all levels in both garages.

VEHICLE PARKING NARRATIVE: PHASED DELIVERY OF THE PARKING GARAGES BENEATH 290 AND 250 BINNEY STREET WILL TAKE PLACE ACCORDING TO THE PHASED DELIVERY SCHEDULES OF THE ASSOCIATED BUILDINGS. IT IS ANTICIPATED THAT THE GARAGES WILL SERVE NEW COMMERCIAL TENANTS BASED AT 290 AND 250 BINNEY STREET, RESIDENTS AT 135 BROADWAY, AND COMMERCIAL TENANTS FROM THE EXISTING BLUE GARAGE.

#### **BELOW GRADE LEVEL B2**

\*NOTE: Up to a total of 1,540 parking spaces may be provided across all levels in both garages.

VEHICLE PARKING NARRATIVE: PHASED DELIVERY OF THE PARKING GARAGES BENEATH 290 AND 250 BINNEY STREET WILL TAKE PLACE ACCORDING TO THE PHASED DELIVERY SCHEDULES OF THE ASSOCIATED BUILDINGS. IT IS ANTICIPATED THAT THE GARAGES WILL SERVE NEW COMMERCIAL TENANTS BASED AT 290 AND 250 BINNEY STREET, RESIDENTS AT 135 BROADWAY, AND COMMERCIAL TENANTS FROM THE EXISTING BLUE GARAGE.

#### **BELOW GRADE LEVEL B3**

\*NOTE: Up to a total of 1,540 parking spaces may be provided across all levels in both garages.

VEHICLE PARKING NARRATIVE: PHASED DELIVERY OF THE PARKING GARAGES BENEATH 290 AND 250 BINNEY STREET WILL TAKE PLACE ACCORDING TO THE PHASED DELIVERY SCHEDULES OF THE ASSOCIATED BUILDINGS. IT IS ANTICIPATED THAT THE GARAGES WILL SERVE NEW COMMERCIAL TENANTS BASED AT 290 AND 250 BINNEY STREET, RESIDENTS AT 135 BROADWAY, AND COMMERCIAL TENANTS FROM THE EXISTING BLUE GARAGE.

#### **BELOW GRADE LEVEL B4**

\*NOTE: Up to a total of 1,540 parking spaces may be provided across all levels in both garages.

VEHICLE PARKING NARRATIVE: PHASED DELIVERY OF THE PARKING GARAGES BENEATH 290 AND 250 BINNEY STREET WILL TAKE PLACE ACCORDING TO THE PHASED DELIVERY SCHEDULES OF THE ASSOCIATED BUILDINGS. IT IS ANTICIPATED THAT THE GARAGES WILL SERVE NEW COMMERCIAL TENANTS BASED AT 290 AND 250 BINNEY STREET, RESIDENTS AT 135 BROADWAY, AND COMMERCIAL TENANTS FROM THE EXISTING BLUE GARAGE.

#### **BELOW GRADE LEVEL B5**

\*NOTE: Up to a total of 1,540 parking spaces may be provided across all levels in both garages.

VEHICLE PARKING NARRATIVE: PHASED DELIVERY OF THE PARKING GARAGES BENEATH 290 AND 250 BINNEY STREET WILL TAKE PLACE ACCORDING TO THE PHASED DELIVERY SCHEDULES OF THE ASSOCIATED BUILDINGS. IT IS ANTICIPATED THAT THE GARAGES WILL SERVE NEW COMMERCIAL TENANTS BASED AT 290 AND 250 BINNEY STREET, RESIDENTS AT 135 BROADWAY, AND COMMERCIAL TENANTS FROM THE EXISTING BLUE GARAGE.

#### BELOW GRADE LEVEL B7

\*NOTE: Up to a total of 1,540 parking spaces may be provided across all levels in both garages.

VEHICLE PARKING NARRATIVE: PHASED DELIVERY OF THE PARKING GARAGES BENEATH 290 AND 250 BINNEY STREET WILL TAKE PLACE ACCORDING TO THE PHASED DELIVERY SCHEDULES OF THE ASSOCIATED BUILDINGS. IT IS ANTICIPATED THAT THE GARAGES WILL SERVE NEW COMMERCIAL TENANTS BASED AT 290 AND 250 BINNEY STREET, RESIDENTS AT 135 BROADWAY, AND COMMERCIAL TENANTS FROM THE EXISTING BLUE GARAGE.

#### **BELOW GRADE LEVEL B8**

VEHICLE PARKING NARRATIVE: PHASED DELIVERY OF THE PARKING GARAGES BENEATH 290 AND 250 BINNEY STREET WILL TAKE PLACE ACCORDING TO THE PHASED DELIVERY SCHEDULES OF THE ASSOCIATED BUILDINGS. IT IS ANTICIPATED THAT THE GARAGES WILL SERVE NEW COMMERCIAL TENANTS BASED AT 290 AND 250 BINNEY STREET, RESIDENTS AT 135 BROADWAY, AND COMMERCIAL TENANTS FROM THE EXISTING BLUE GARAGE.