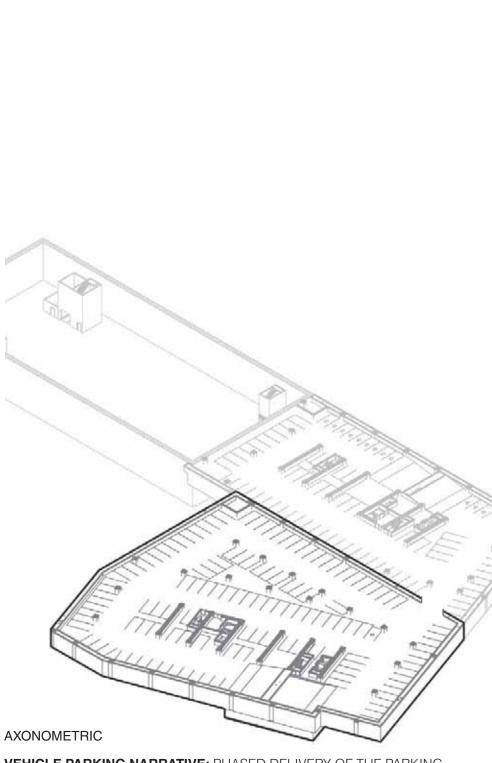

#### **BELOW GRADE LEVEL B1**

\*NOTE: Up to a total of 1,540 parking spaces may be provided across all levels in both garages.

VEHICLE PARKING NARRATIVE: PHASED DELIVERY OF THE PARKING GARAGES BENEATH 290 AND 250 BINNEY STREET WILL TAKE PLACE ACCORDING TO THE PHASED DELIVERY SCHEDULES OF THE ASSOCIATED BUILDINGS. IT IS ANTICIPATED THAT THE GARAGES WILL SERVE NEW COMMERCIAL TENANTS BASED AT 290 AND 250 BINNEY STREET, RESIDENTS AT 135 BROADWAY, AND COMMERCIAL TENANTS FROM THE EXISTING BLUE GARAGE.

#### **BELOW GRADE LEVEL B2**

\*NOTE: Up to a total of 1,540 parking spaces may be provided across all levels in both garages.

VEHICLE PARKING NARRATIVE: PHASED DELIVERY OF THE PARKING GARAGES BENEATH 290 AND 250 BINNEY STREET WILL TAKE PLACE ACCORDING TO THE PHASED DELIVERY SCHEDULES OF THE ASSOCIATED BUILDINGS. IT IS ANTICIPATED THAT THE GARAGES WILL SERVE NEW COMMERCIAL TENANTS BASED AT 290 AND 250 BINNEY STREET, RESIDENTS AT 135 BROADWAY, AND COMMERCIAL TENANTS FROM THE EXISTING BLUE GARAGE.

#### **BELOW GRADE LEVEL B3**

\*NOTE: Up to a total of 1,540 parking spaces may be provided across all levels in both garages.

VEHICLE PARKING NARRATIVE: PHASED DELIVERY OF THE PARKING GARAGES BENEATH 290 AND 250 BINNEY STREET WILL TAKE PLACE ACCORDING TO THE PHASED DELIVERY SCHEDULES OF THE ASSOCIATED BUILDINGS. IT IS ANTICIPATED THAT THE GARAGES WILL SERVE NEW COMMERCIAL TENANTS BASED AT 290 AND 250 BINNEY STREET, RESIDENTS AT 135 BROADWAY, AND COMMERCIAL TENANTS FROM THE EXISTING BLUE GARAGE.

#### **BELOW GRADE LEVEL B4**

\*NOTE: Up to a total of 1,540 parking spaces may be provided across all levels in both garages.

VEHICLE PARKING NARRATIVE: PHASED DELIVERY OF THE PARKING GARAGES BENEATH 290 AND 250 BINNEY STREET WILL TAKE PLACE ACCORDING TO THE PHASED DELIVERY SCHEDULES OF THE ASSOCIATED BUILDINGS. IT IS ANTICIPATED THAT THE GARAGES WILL SERVE NEW COMMERCIAL TENANTS BASED AT 290 AND 250 BINNEY STREET, RESIDENTS AT 135 BROADWAY, AND COMMERCIAL TENANTS FROM THE EXISTING BLUE GARAGE.

#### **BELOW GRADE LEVEL B5**

\*NOTE: Up to a total of 1,540 parking spaces may be provided across all levels in both garages.

VEHICLE PARKING NARRATIVE: PHASED DELIVERY OF THE PARKING GARAGES BENEATH 290 AND 250 BINNEY STREET WILL TAKE PLACE ACCORDING TO THE PHASED DELIVERY SCHEDULES OF THE ASSOCIATED BUILDINGS. IT IS ANTICIPATED THAT THE GARAGES WILL SERVE NEW COMMERCIAL TENANTS BASED AT 290 AND 250 BINNEY STREET, RESIDENTS AT 135 BROADWAY, AND COMMERCIAL TENANTS FROM THE EXISTING BLUE GARAGE.

#### BELOW GRADE LEVEL B7

\*NOTE: Up to a total of 1,540 parking spaces may be provided across all levels in both garages.

VEHICLE PARKING NARRATIVE: PHASED DELIVERY OF THE PARKING GARAGES BENEATH 290 AND 250 BINNEY STREET WILL TAKE PLACE ACCORDING TO THE PHASED DELIVERY SCHEDULES OF THE ASSOCIATED BUILDINGS. IT IS ANTICIPATED THAT THE GARAGES WILL SERVE NEW COMMERCIAL TENANTS BASED AT 290 AND 250 BINNEY STREET, RESIDENTS AT 135 BROADWAY, AND COMMERCIAL TENANTS FROM THE EXISTING BLUE GARAGE.

#### **BELOW GRADE LEVEL B8**

VEHICLE PARKING NARRATIVE: PHASED DELIVERY OF THE PARKING GARAGES BENEATH 290 AND 250 BINNEY STREET WILL TAKE PLACE ACCORDING TO THE PHASED DELIVERY SCHEDULES OF THE ASSOCIATED BUILDINGS. IT IS ANTICIPATED THAT THE GARAGES WILL SERVE NEW COMMERCIAL TENANTS BASED AT 290 AND 250 BINNEY STREET, RESIDENTS AT 135 BROADWAY, AND COMMERCIAL TENANTS FROM THE EXISTING BLUE GARAGE.