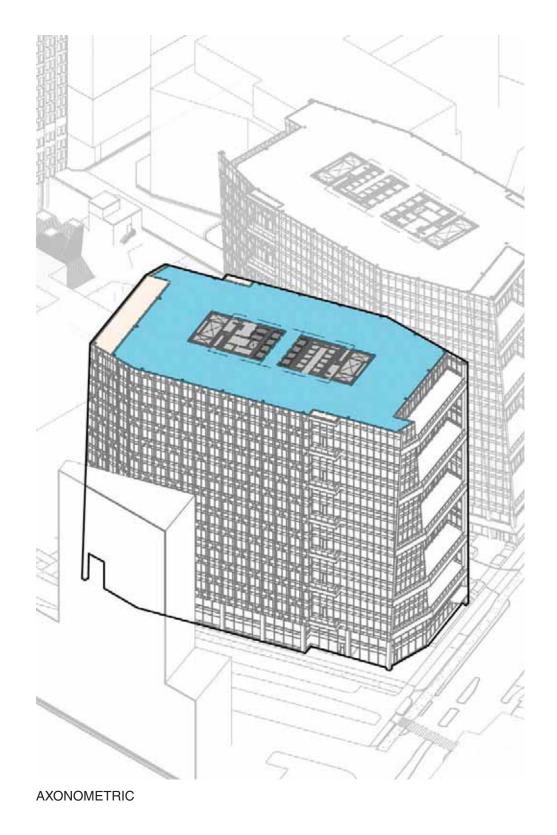

LEVEL 17

Lab / Office
Lobby
Elevator Car

Potential Tenant Terrace

LEVEL 18

**ROOF LEVEL** 

Lab / Office Active Use / Bike Valet
Lobby Mechanical/Storage
Elevator Car Potential Tenant Terrace

0' 32'

DESIGN REVIEW RESUBMISSION MARCH 15, 2022