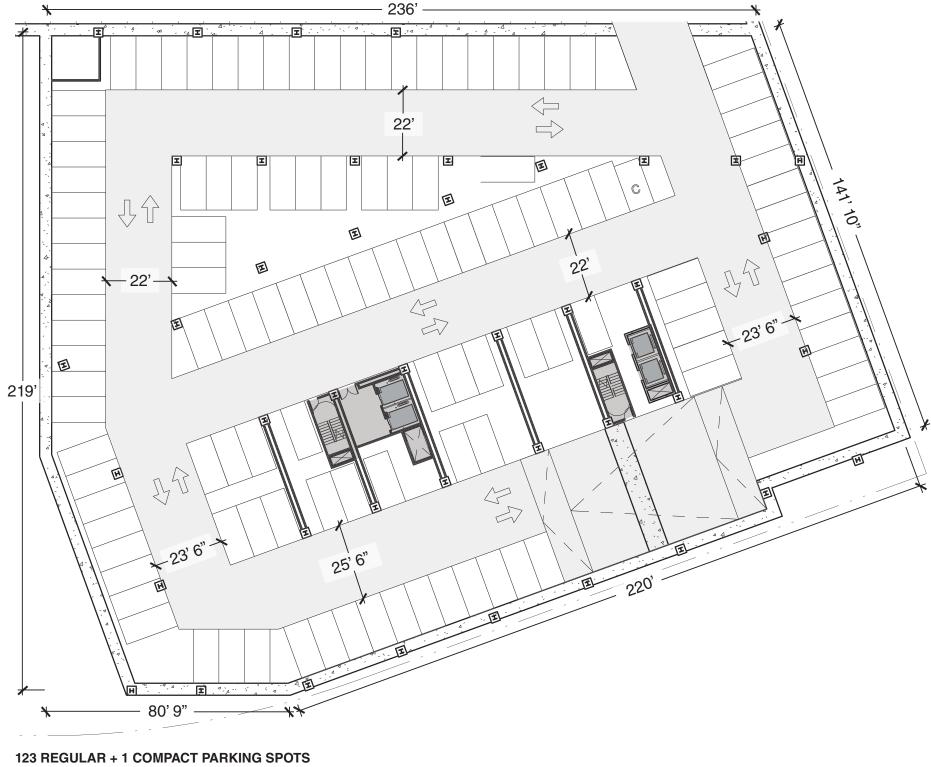

#### **BELOW GRADE LEVEL B1**

\*NOTE: Up to a total of 1,540 parking spaces may be provided across all levels in both garages.

VEHICLE PARKING NARRATIVE: PHASED DELIVERY OF THE PARKING GARAGES BENEATH 290 AND 250 BINNEY STREET WILL TAKE PLACE ACCORDING TO THE PHASED DELIVERY SCHEDULES OF THE ASSOCIATED BUILDINGS. IT IS ANTICIPATED THAT THE GARAGES WILL SERVE NEW COMMERCIAL TENANTS BASED AT 290 AND 250 BINNEY STREET, RESIDENTS AT 135 BROADWAY, AND COMMERCIAL TENANTS FROM THE EXISTING BLUE GARAGE.