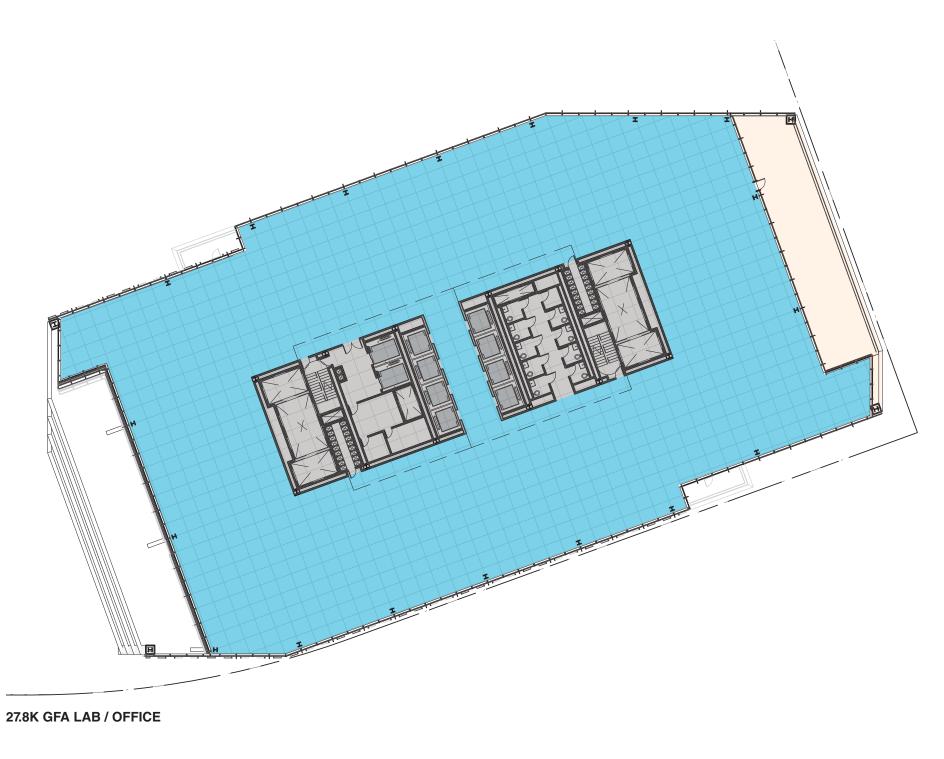

LEVEL 17

Lab / Office
Lobby
Elevator Car

Potential Tenant Terrace

LEVEL 18

**ROOF LEVEL** 

Lab / Office Active Use / Bike Valet
Lobby Mechanical/Storage
Elevator Car Potential Tenant Terrace

0' 32'

DESIGN REVIEW RESUBMISSION MARCH 15, 2022