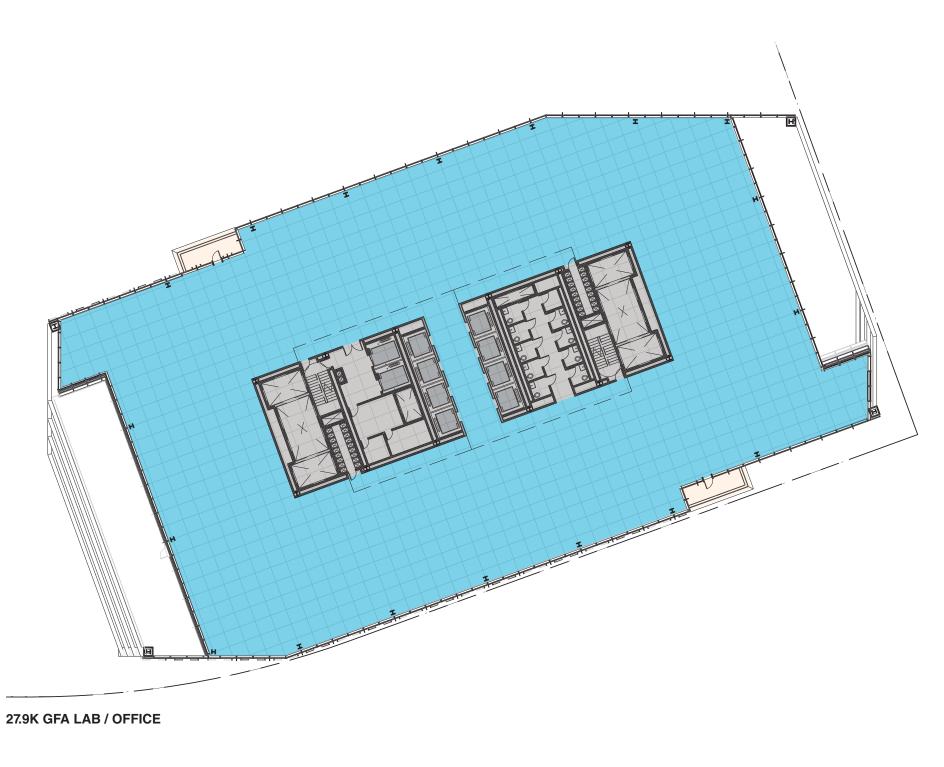

LEVEL 17

Lab / Office
Lobby
Elevator Car

Potential Tenant Terrace

LEVEL 18

**ROOF LEVEL** 

Lab / Office Active Use / Bike Valet
Lobby Mechanical/Storage
Elevator Car Potential Tenant Terrace

0' 32'

DESIGN REVIEW RESUBMISSION MARCH 15, 2022