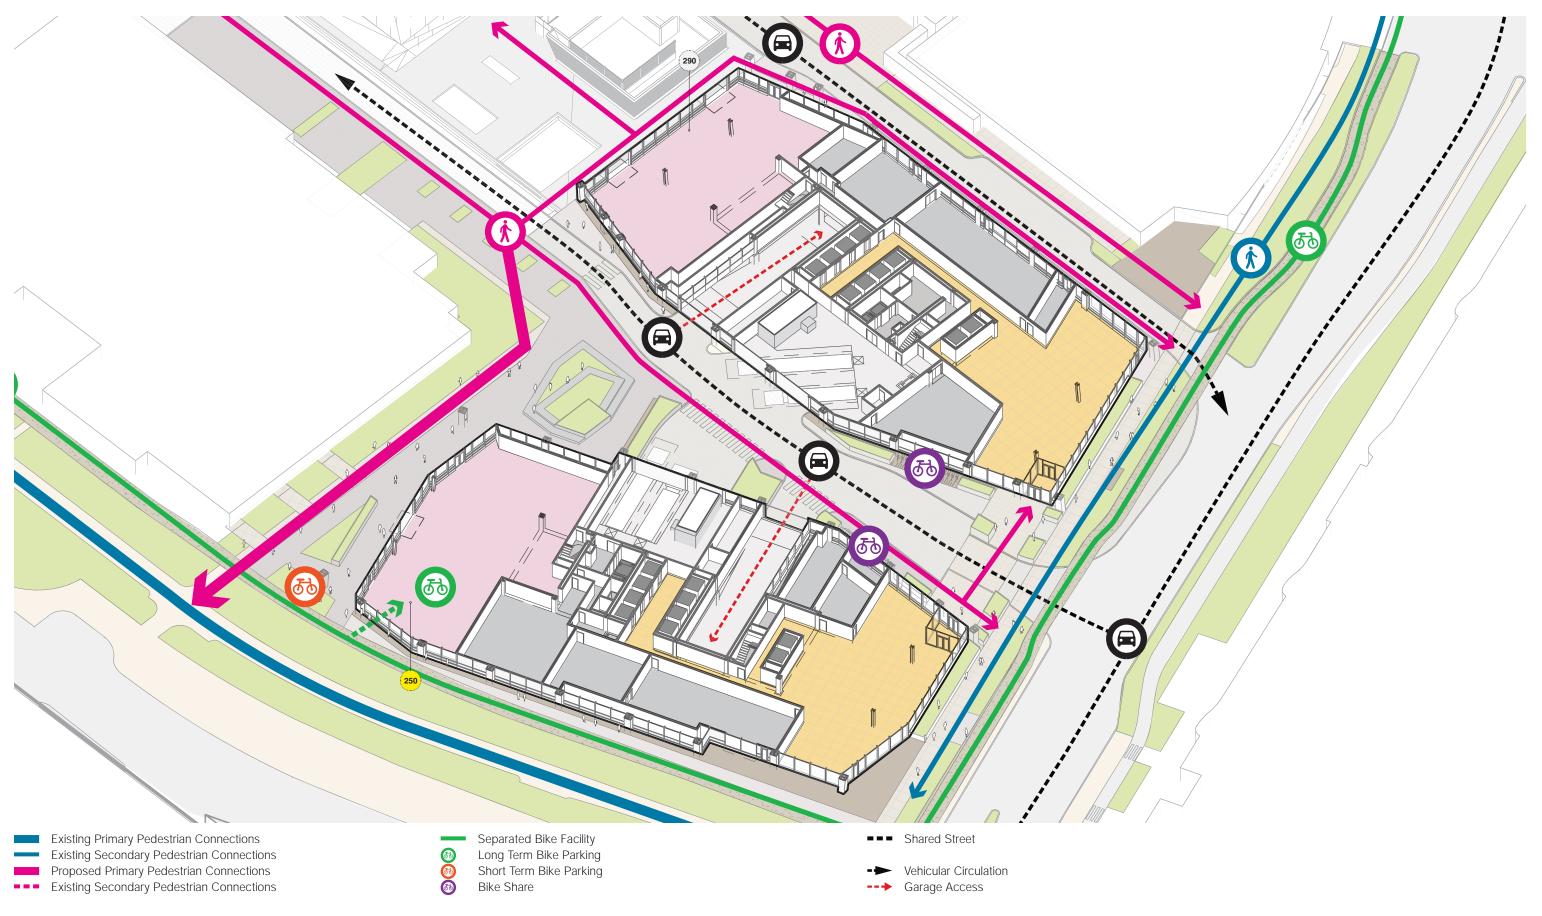

# 1.3.10 PEDESTRIAN AND VEHICULAR CIRCULATION

**250 BINNEY STREET** 

THIS COMMUNICATES THE DESIGN INTENT OF BOTH COMMERCIAL BUILDING: