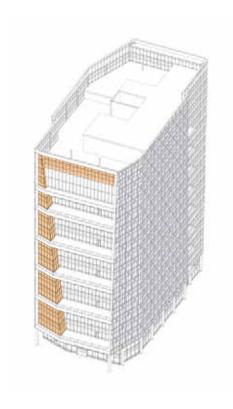

#### TYPE B2

a) High Performance Ground Level Vision Glass

VLT: 72% % Reflectivity: 15%

b) High Performance Tower Vision Glass

VLT: 46% % Reflectivity: 31%

c) Exterior Terracotta Panel

Sand

d) Exterior Concrete Panel

Sahara

e) Metal Panel

Linear Brushed Stainless

f) Painted Aluminum

PPG Fawn Metallic

g) Metal Panel

PPG Light Bronze

h) Terracotta Panel Limestone

i) Terracotta Panel Mesa

j) Stone Sill

Charcoal Black

k) Painted Aluminum PPG Copper

Metallic

I) Painted Aluminum

PPG Chocolate

Bronze

**KEY - NORTHEAST** 

\* Pickard Chilton to provide materials sample board for entire tower

**KEY - NORTHWEST** 

#### TYPE B2

\*Note: All material finishes are subject to further development during the design process. Materials and colors shown reflect design intent only, and shouldn't be considered final.

## **RENDERING / TYPE B2**

**KEY - NORTHEAST** 

**KEY - NORTHWEST** 

Renderings are conceptual, final materials and colors to be determined