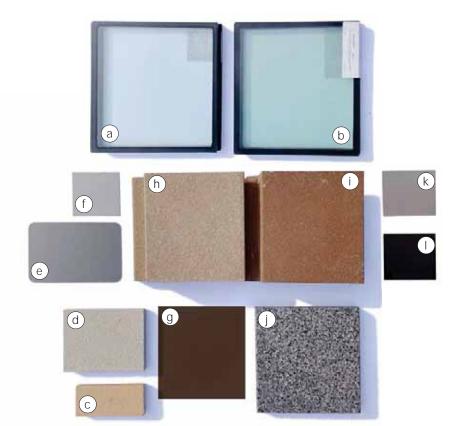

## **TYPOLOGY / FINISHES**

a) High Performance Ground Level Vision Glass

VLT: 72% % Reflectivity: 15%

b) High Performance Tower Vision Glass

VLT: 46% % Reflectivity: 31%

c) Exterior Terracotta Panel

Sand

d) Exterior Concrete Panel

Sahara

e) Metal Panel

Linear Brushed Stainless

f) Painted Aluminum

PPG Fawn Metallic

g) Metal Panel

PPG Light Bronze

h) Terracotta Panel

Limestone

i) Terracotta Panel

Mesa

j) Stone Sill

Charcoal Black

k) Painted Aluminum

PPG Copper Metallic

I) Painted Aluminum

PPG Chocolate Bronze

<sup>\*</sup> Pickard Chilton to provide materials sample board for entire tower

\*Note: All material finishes are subject to further development during the design process. Materials and colors shown reflect design intent only, and shouldn't be considered final.