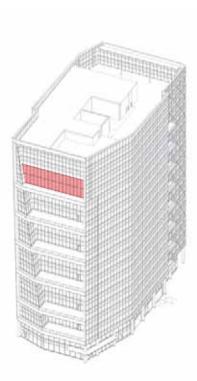

## **TYPOLOGY / FINISHES**

#### TYPE C3

a) High Performance Ground Level Vision Glass

VLT: 72% % Reflectivity: 15%

b) High Performance Tower Vision Glass

VLT: 46% % Reflectivity: 31%

c) Exterior Terracotta Panel

Sand

d) Exterior Concrete Panel

## **RENDERING / TYPE C3**

**KEY - NORTHWEST** 

KEY - SOUTHEAST