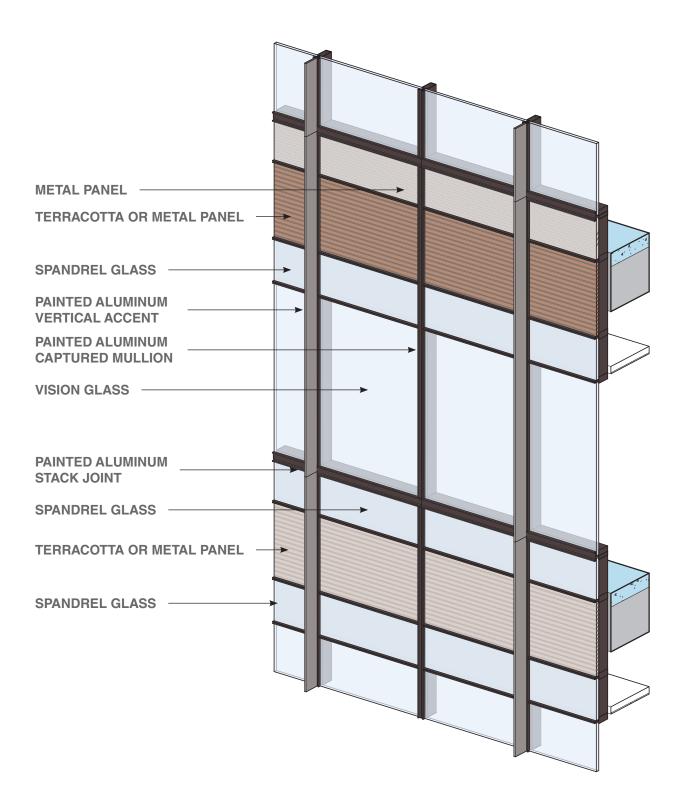

#### TYPE B1

a) High Performance Ground Level Vision Glass

VLT: 72% % Reflectivity: 15%

b) High Performance Tower Vision Glass

VLT: 46% % Reflectivity: 31%

c) Exterior Terracotta Panel

Sand

d) Exterior Concrete Panel

Sahara

e) Metal Panel

Linear Brushed Stainless

f) Painted Aluminum

PPG Fawn Metallic

g) Metal Panel

PPG Light Bronze

h) Terracotta Panel Limestone

i) Terracotta Panel Mesa

j) Stone Sill

Charcoal Black

k) Painted Aluminum

PPG Copper Metallic

I) Painted Aluminum

PPG Chocolate Bronze

**KEY - NORTHEAST** 

\* Pickard Chilton to provide materials sample board for entire tower

**KEY - NORTHWEST** 

#### TYPE B1

\*Note: All material finishes are subject to further development during the design process. Materials and colors shown reflect design intent only, and shouldn't be considered final.