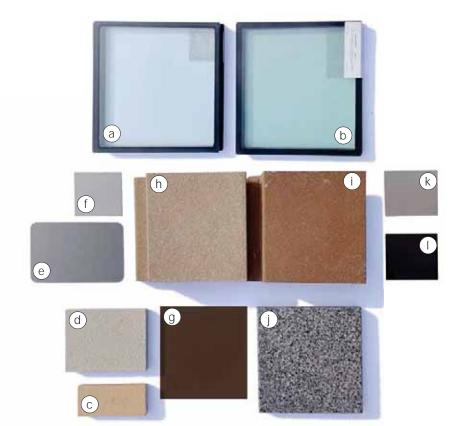

## **TYPOLOGY / FINISHES**

a) High Performance Ground Level Vision Glass

VLT: 72% % Reflectivity: 15%

b) High Performance Tower Vision Glass

VLT: 46% % Reflectivity: 31%

c) Exterior Terracotta Panel

Sand

d) Exterior Concrete Panel

Sahara

e) Metal Panel

Linear Brushed Stainless

f) Painted Aluminum

PPG Fawn Metallic

g) Metal Panel

PPG Light Bronze

h) Terracotta Panel

Limestone

i) Terracotta Panel

Mesa

j) Stone Sill

Charcoal Black

k) Painted Aluminum

PPG Copper Metallic

I) Painted Aluminum

PPG Chocolate Bronze

<sup>\*</sup> Pickard Chilton to provide materials sample board for entire tower

\*Note: All material finishes are subject to further development during the design process. Materials and colors shown reflect design intent only, and shouldn't be considered final.