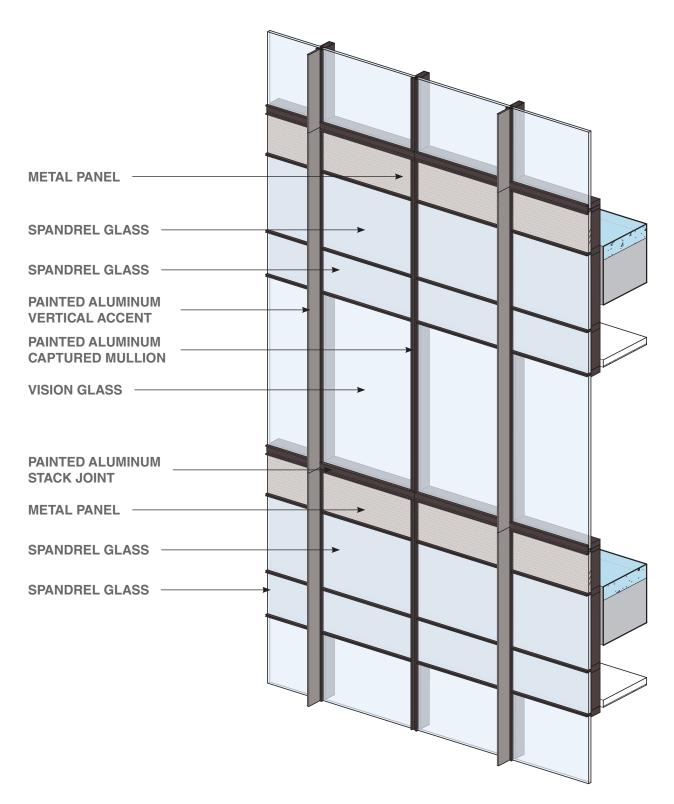

## **TYPOLOGY / FINISHES**

a) High Performance Ground Level Vision Glass

VLT: 72% % Reflectivity: 15%

b) High Performance Tower Vision Glass

VLT: 46% % Reflectivity: 31%

c) Exterior Terracotta Panel

Sand

d) Exterior Concrete Panel

Sahara

e) Metal Panel

Linear Brushed Stainless

f) Painted Aluminum

PPG Fawn Metallic

g) Metal Panel

PPG Light Bronze

h) Terracotta Panel

Limestone

i) Terracotta Panel

Mesa

j) Stone Sill

Charcoal Black

k) Painted Aluminum

PPG Copper Metallic

I) Painted Aluminum

PPG Chocolate Bronze

<sup>\*</sup> Pickard Chilton to provide materials sample board for entire tower

\*Note: All material finishes are subject to further development during the design process. Materials and colors shown reflect design intent only, and shouldn't be considered final.