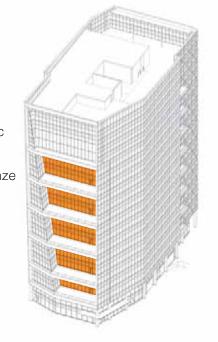

#### TYPE C1

a) High Performance Ground Level Vision Glass

VLT: 72% % Reflectivity: 15%

b) High Performance Tower Vision Glass

VLT: 46% % Reflectivity: 31%

c) Exterior Terracotta Panel

Sand

d) Exterior Concrete Panel

Sahara

e) Metal Panel

Linear Brushed Stainless

f) Painted Aluminum

PPG Fawn Metallic

g) Metal Panel

PPG Light Bronze

h) Terracotta Panel

Limestone

i) Terracotta Panel

Mesa

i) Stone Sill

Charcoal Black

k) Painted Aluminum

PPG Copper Metallic

I) Painted Aluminum

PPG Chocolate Bronze

**KEY - NORTHWEST** 

\* Pickard Chilton to provide materials sample board for entire tower

KEY - SOUTHEAST

#### TYPE C1

\*Note: All material finishes are subject to further development during the design process. Materials and colors shown reflect design intent only, and shouldn't be considered final.