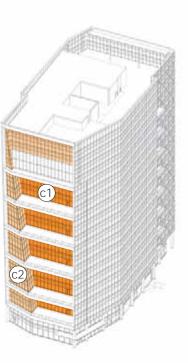

#### TYPE C1

a) High Performance Ground Level Vision Glass

VLT: 72% % Reflectivity: 15%

b) High Performance Tower Vision Glass

VLT: 46% % Reflectivity: 31%

c) Exterior Terracotta Panel

Sand

d) Exterior Concrete Panel

Sahara

e) Metal Panel

Linear Brushed Stainless

f) Painted Aluminum

PPG Fawn Metallic

g) Metal Panel

PPG Light Bronze

h) Terracotta Panel

Limestone

i) Terracotta Panel

Mesa

i) Stone Sill

Charcoal Black

k) Painted Aluminum

PPG Copper Metallic

I) Painted Aluminum

PPG Chocolate Bronze

**KEY - NORTHWEST** 

\* Pickard Chilton to provide materials sample board for entire tower

KEY - SOUTHEAST

#### TYPE C1

\*Note: All material finishes are subject to further development during the design process. Materials and colors shown reflect design intent only, and shouldn't be considered final.

## **RENDERING / TYPE C1 AND C2**

**KEY - NORTHWEST** 

**KEY - SOUTHEAST** 