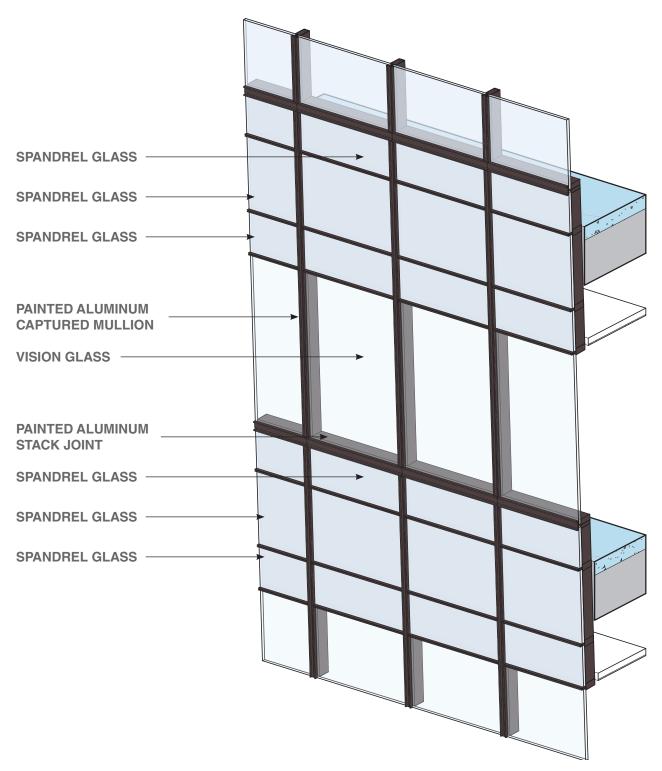

## **TYPOLOGY / FINISHES**

a) High Performance Ground Level Vision Glass

VLT: 72% % Reflectivity: 15%

b) High Performance Tower Vision Glass

VLT: 46% % Reflectivity: 31%

c) Exterior Terracotta Panel

Sand

d) Exterior Concrete Panel

Sahara

e) Metal Panel

Linear Brushed Stainless

f) Painted Aluminum

PPG Fawn Metallic

g) Metal Panel

PPG Light Bronze

h) Terracotta Panel

Limestone

i) Terracotta Panel

Mesa

j) Stone Sill

Charcoal Black

k) Painted Aluminum

PPG Copper Metallic

I) Painted Aluminum

PPG Chocolate Bronze

<sup>\*</sup> Pickard Chilton to provide materials sample board for entire tower

\*Note: All material finishes are subject to further development during the design process. Materials and colors shown reflect design intent only, and shouldn't be considered final.