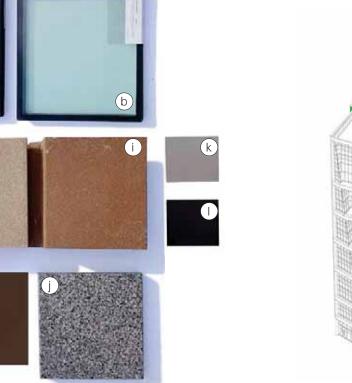

Limestone

i) Terracotta Panel

Mesa

j) Stone Sill

Charcoal Black

k) Painted Aluminum

PPG Copper Metallic

I) Painted Aluminum

i) Terracotta Panel Mesa

j) Stone Sill

Charcoal Black

k) Painted Aluminum

PPG Copper Metallic

I) Painted Aluminum

PPG Chocolate Bronze

**KEY - NORTHEAST** 

i) Terracotta Panel Mesa

j) Stone Sill

Charcoal Black

k) Painted Aluminum PPG Copper

Metallic

I) Painted Aluminum

PPG Chocolate

Bronze

Limestone

i) Terracotta Panel

Mesa

i) Stone Sill

Charcoal Black

k) Painted Aluminum

PPG Copper Metallic

I) Painted Aluminum

i) Terracotta Panel Mesa

i) Stone Sill

Charcoal Black

k) Painted Aluminum

**KEY - NORTHEAST** 

\* Pickard Chilton to provide materials sample board for entire tower

**KEY - SOUTHWEST** 

PPG Light Bronze

h) Terracotta Panel Limestone

i) Terracotta Panel Mesa

j) Stone Sill

Charcoal Black

k) Painted Aluminum

PPG Copper

Metallic