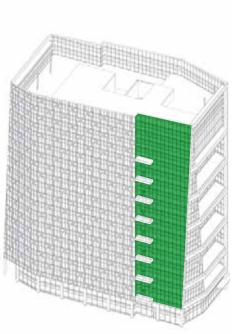

#### TYPE B1

a) High Performance Ground Level Vision Glass

VLT: 72% % Reflectivity: 15%

b) High Performance Tower Vision Glass

VLT: 46% % Reflectivity: 31%

c) Exterior Terracotta Panel

Sand

d) Exterior Concrete Panel

Sahara

e) Metal Panel

Linear Brushed Stainless

f) Painted Aluminum

PPG Fawn Metallic

g) Metal Panel

PPG Light Bronze

h) Terracotta Panel Limestone

i) Terracotta Panel Mesa

j) Stone Sill

Charcoal Black

k) Painted Aluminum

PPG Copper Metallic

I) Painted Aluminum

PPG Chocolate Bronze

**KEY - NORTHEAST** 

\* Pickard Chilton to provide materials sample board for entire tower

**KEY - NORTHWEST** 

#### TYPE B1

\*Note: All material finishes are subject to further development during the design process. Materials and colors shown reflect design intent only, and shouldn't be considered final.