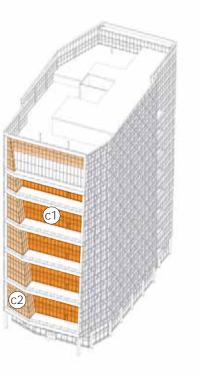

#### TYPE C2

a) High Performance Ground Level Vision Glass

VLT: 72% % Reflectivity: 15%

b) High Performance Tower Vision Glass

VLT: 46% % Reflectivity: 31%

c) Exterior Terracotta Panel

Sand

d) Exterior Concrete Panel

#### TYPE C2

\*Note: All material finishes are subject to further development during the design process. Materials and colors shown reflect design intent only, and shouldn't be considered final.

## **RENDERING / TYPE C1 AND C2**

**KEY - NORTHWEST** 

KEY - SOUTHEAST

Trondomingo aro conceptual, inial materiale and colore to be determine