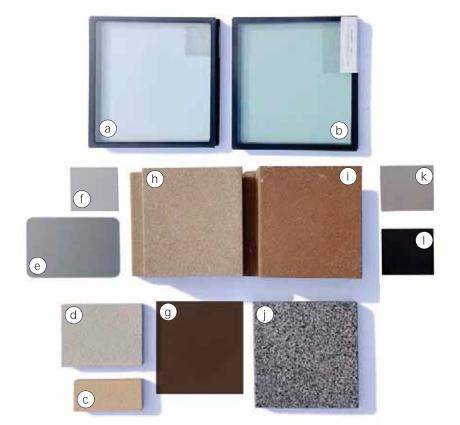

## **TYPOLOGY / FINISHES**

a) High Performance Ground Level Vision Glass

VLT: 72% % Reflectivity: 15%

b) High Performance Tower Vision Glass

VLT: 46% % Reflectivity: 31%

c) Exterior Terracotta Panel

Sand

d) Exterior Concrete Panel

Sahara

e) Metal Panel

Linear Brushed Stainless

f) Painted Aluminum

PPG Fawn Metallic

g) Metal Panel

PPG Light Bronze

h) Terracotta Panel

Limestone

i) Terracotta Panel

Mesa

j) Stone Sill

Charcoal Black

k) Painted Aluminum

PPG Copper Metallic

I) Painted Aluminum

PPG Chocolate Bronze

<sup>\*</sup> Pickard Chilton to provide materials sample board for entire tower

\*Note: All material finishes are subject to further development during the design process. Materials and colors shown reflect design intent only, and shouldn't be considered final.