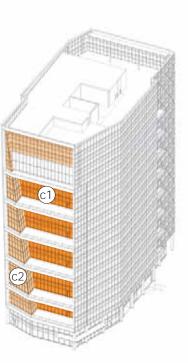

#### TYPE C1

a) High Performance Ground Level Vision Glass

VLT: 72% % Reflectivity: 15%

b) High Performance Tower Vision Glass

VLT: 46% % Reflectivity: 31%

c) Exterior Terracotta Panel

Sand

d) Exterior Concrete Panel

#### TYPE C1

\*Note: All material finishes are subject to further development during the design process. Materials and colors shown reflect design intent only, and shouldn't be considered final.

## **RENDERING / TYPE C1 AND C2**

**KEY - NORTHWEST** 

**KEY - SOUTHEAST** 