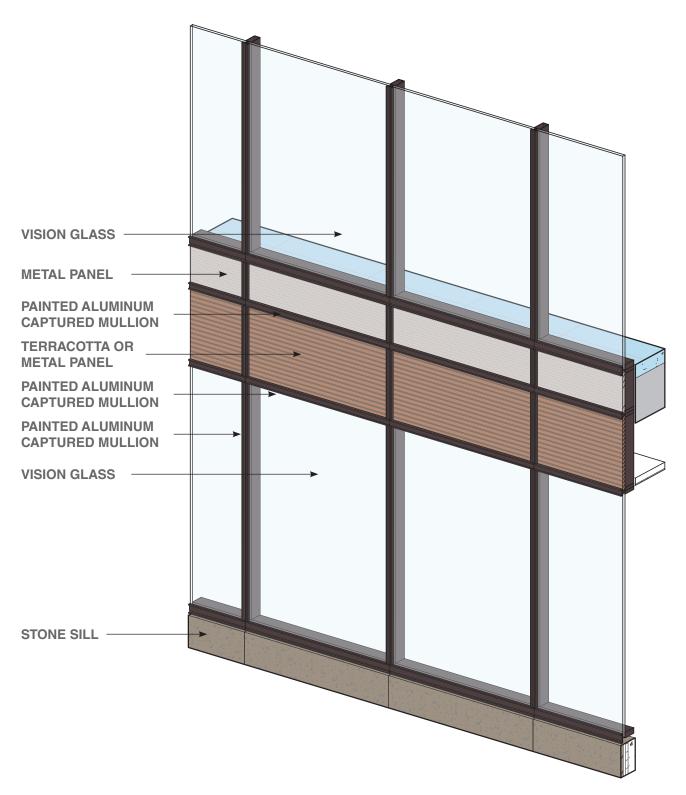

#### TYPE D2

a) High Performance Ground Level Vision Glass

VLT: 72% %

% Reflectivity: 15% i) Torracetta

b) High Performance Tower Vision Glass

VLT: 46%

% Reflectivity: 31%

c) Exterior Terracotta Panel

Sand

d) Exterior Concrete Panel

Sahara

e) Metal Panel

Linear Brushed Stainless

f) Painted Aluminum

PPG Fawn Metallic

g) Metal Panel

PPG Light Bronze

h) Terracotta Panel Limestone

i) Terracotta Panel Mesa

j) Stone Sill

Charcoal Black

k) Painted Aluminum

PPG Copper

Metallic

I) Painted Aluminum
PPG Chocolate

Bronze

**KEY - NORTHEAST** 

\* Pickard Chilton to provide materials sample board for entire tower

**KEY - SOUTHWEST** 

#### TYPE D2

\*Note: All material finishes are subject to further development during the design process. Materials and colors shown reflect design intent only, and shouldn't be considered final.