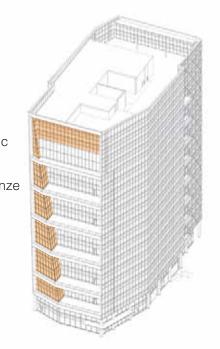

#### TYPE B1

a) High Performance Ground Level Vision Glass

VLT: 72% % Reflectivity: 15%

b) High Performance Tower Vision Glass

VLT: 46% % Reflectivity: 31%

c) Exterior Terracotta Panel

Sand

d) Exterior Concrete Panel

Sahara

e) Metal Panel

Linear Brushed Stainless

f) Painted Aluminum

PPG Fawn Metallic

g) Metal Panel

PPG Light Bronze

h) Terracotta Panel Limestone

i) Terracotta Panel Mesa

j) Stone Sill

Charcoal Black

k) Painted Aluminum

PPG Copper Metallic

I) Painted Aluminum

PPG Chocolate Bronze

**KEY - NORTHEAST** 

#### TYPE B1

\*Note: All material finishes are subject to further development during the design process. Materials and colors shown reflect design intent only, and shouldn't be considered final.

## **RENDERING / TYPE B1**

Renderings are conceptual, final materials and colors to be determined

**KEY - NORTHWEST** 