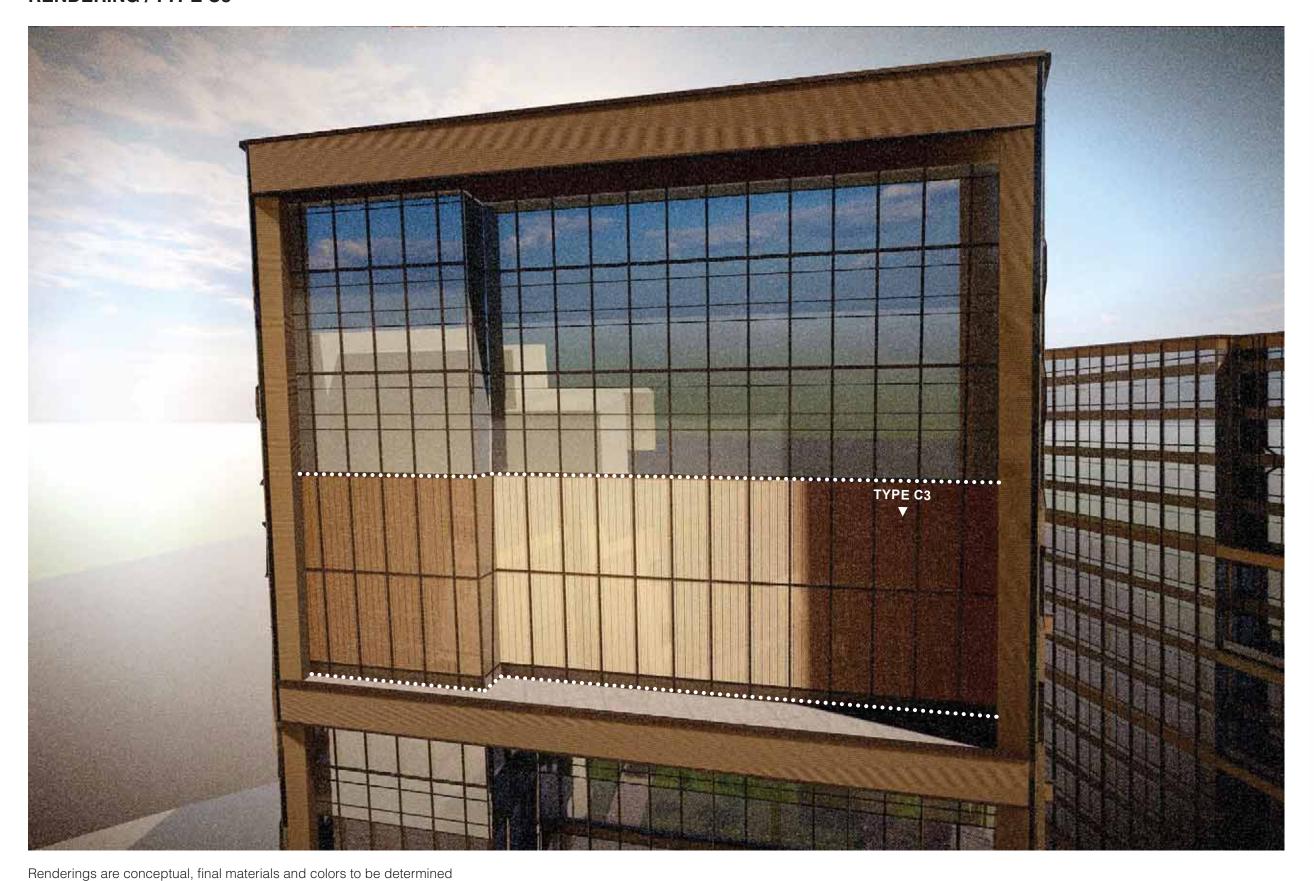

## **RENDERING / TYPE C3**

**KEY - NORTHWEST** 

KEY - SOUTHEAST

PPG Chocolate Bronze

**KEY - NORTHWEST** 

KEY - SOUTHEAST

\*Note: All material finishes are subject to further development during the design process. Materials and colors shown reflect design intent only, and shouldn't be considered final.