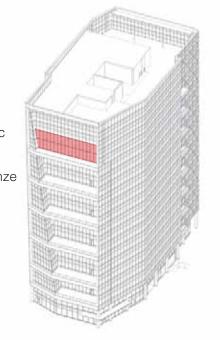

## **RENDERING / TYPE C1 AND C2**

**KEY - NORTHWEST** 

**KEY - SOUTHEAST** 

## **RENDERING / TYPE C1 AND C2**

**KEY - NORTHWEST** 

KEY - SOUTHEAST

Trondomingo aro conceptual, inial materiale and colore to be determine