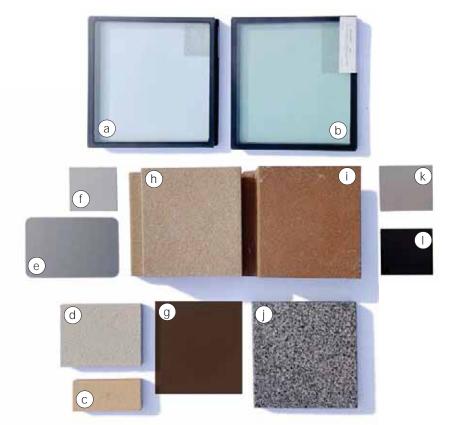

## **TYPOLOGY / FINISHES**

a) High Performance Ground Level Vision Glass

VLT: 72% % Reflectivity: 15%

b) High Performance Tower Vision Glass

VLT: 46% % Reflectivity: 31%

c) Exterior Terracotta Panel

Sand

d) Exterior Concrete Panel

Sahara

e) Metal Panel

Linear Brushed Stainless

f) Painted Aluminum

PPG Fawn Metallic

g) Metal Panel

PPG Light Bronze

h) Terracotta Panel

Limestone

i) Terracotta Panel

Mesa

j) Stone Sill

Charcoal Black

k) Painted Aluminum

PPG Copper Metallic

I) Painted Aluminum

PPG Chocolate Bronze

<sup>\*</sup> Pickard Chilton to provide materials sample board for entire tower

\*Note: All material finishes are subject to further development during the design process. Materials and colors shown reflect design intent only, and shouldn't be considered final.