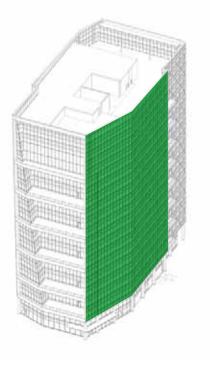

#### TYPE B2

a) High Performance Ground Level Vision Glass

VLT: 72% % Reflectivity: 15%

b) High Performance Tower Vision Glass

VLT: 46% % Reflectivity: 31%

c) Exterior Terracotta Panel

Sand

d) Exterior Concrete Panel

Sahara

e) Metal Panel

Linear Brushed Stainless

f) Painted Aluminum

PPG Fawn Metallic

g) Metal Panel

PPG Light Bronze

h) Terracotta Panel Limestone

i) Terracotta Panel Mesa

j) Stone Sill

Charcoal Black

k) Painted Aluminum PPG Copper

Metallic

I) Painted Aluminum

PPG Chocolate

Bronze

**KEY - NORTHEAST** 

\* Pickard Chilton to provide materials sample board for entire tower

**KEY - NORTHWEST** 

#### TYPE B2

\*Note: All material finishes are subject to further development during the design process. Materials and colors shown reflect design intent only, and shouldn't be considered final.