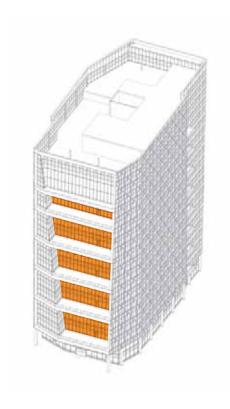

#### TYPE C2

a) High Performance Ground Level Vision Glass

VLT: 72% % Reflectivity: 15%

b) High Performance Tower Vision Glass

VLT: 46% % Reflectivity: 31%

c) Exterior Terracotta Panel

Sand

d) Exterior Concrete Panel

Sahara

e) Metal Panel

Linear Brushed Stainless

f) Painted Aluminum

PPG Fawn Metallic

g) Metal Panel

PPG Light Bronze

h) Terracotta Panel

Limestone

i) Terracotta Panel

Mesa

j) Stone Sill

Charcoal Black

k) Painted Aluminum

PPG Copper Metallic

I) Painted Aluminum

PPG Chocolate Bronze

KEY - NORTHWEST

\* Pickard Chilton to provide materials sample board for entire tower

**KEY - SOUTHEAST** 

#### TYPE C2

\*Note: All material finishes are subject to further development during the design process. Materials and colors shown reflect design intent only, and shouldn't be considered final.