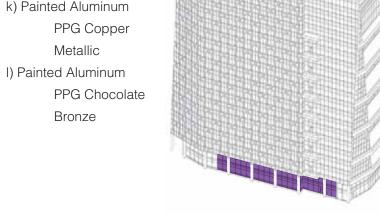

Limestone

i) Terracotta Panel

Mesa

j) Stone Sill

Charcoal Black

k) Painted Aluminum

PPG Copper Metallic

I) Painted Aluminum

PPG Chocolate Bronze

<sup>\*</sup> Pickard Chilton to provide materials sample board for entire tower

\*Note: All material finishes are subject to further development during the design process. Materials and colors shown reflect design intent only, and shouldn't be considered final.