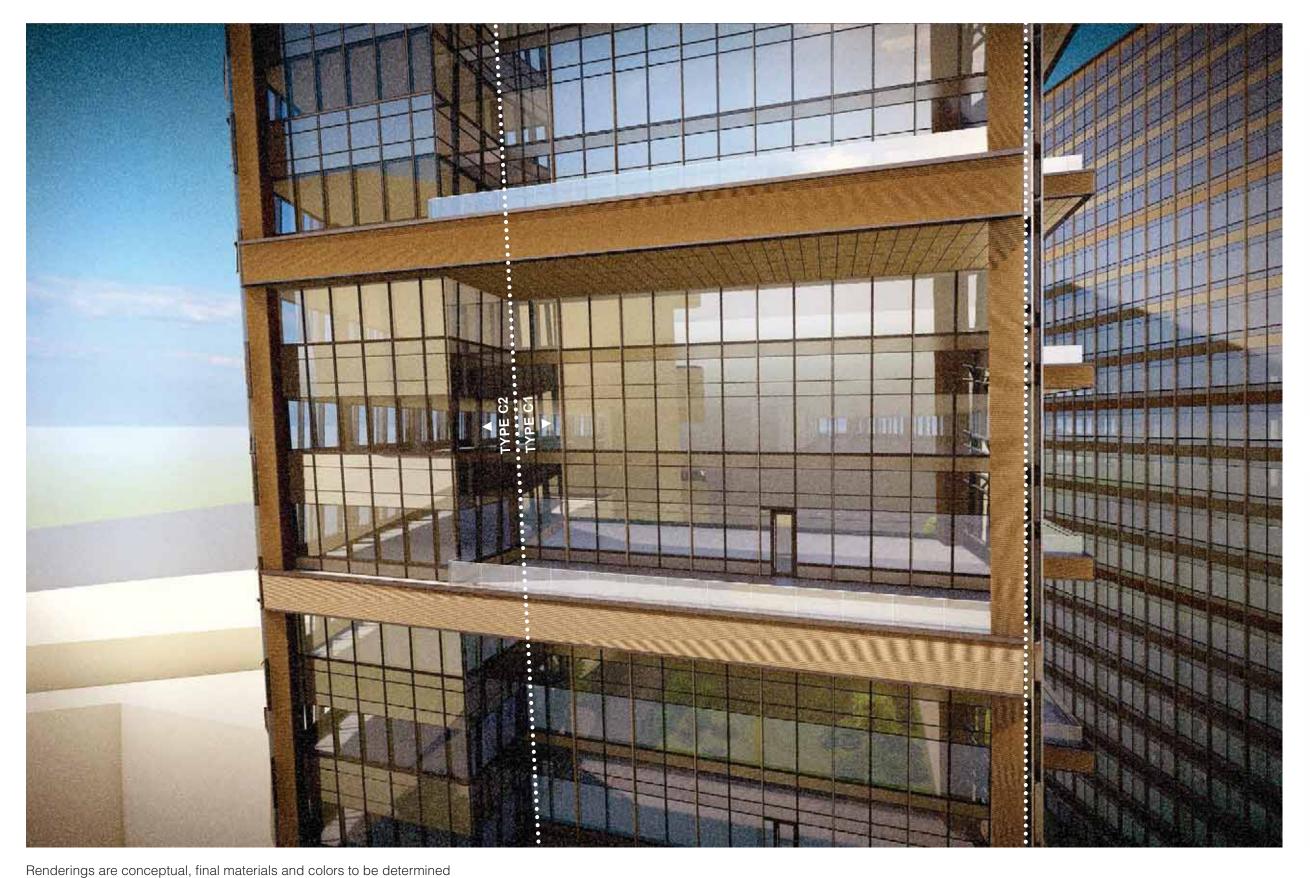

flectivity: 15%

b) High Performance Tower Vision Glass

VLT: 46% % Reflectivity: 31%

c) Exterior Terracotta Panel

Sand

d) Exterior Concrete Panel

Sahara

e) Metal Panel

Linear Brushed Stainless

f) Painted Aluminum

PPG Fawn Metallic

g) Metal Panel

PPG Light Bronze

h) Terracotta Panel

Limestone

i) Terracotta Panel

Mesa

i) Stone Sill

Charcoal Black

k) Painted Aluminum

PPG Copper Metallic

I) Painted Aluminum

PPG Chocolate Bronze



**KEY - NORTHWEST** 



\* Pickard Chilton to provide materials sample board for entire tower



KEY - SOUTHEAST

#### TYPE C1



\*Note: All material finishes are subject to further development during the design process. Materials and colors shown reflect design intent only, and shouldn't be considered final.

## **RENDERING / TYPE C1 AND C2**





**KEY - NORTHWEST** 



**KEY - SOUTHEAST** 

## **TYPOLOGY / FINISHES**

#### TYPE C2

a) High Performance Ground Level Vision Glass

VLT: 72% % Reflectivity: 15%

b) High Performance Tower Vision Glass

VLT: 46% % Reflectivity: 31%

c) Exterior Terracotta Panel

Sand

d) Exterior Concrete Panel

Sahara

e) Metal Panel

Linear Brushed Stainless

f) Painted Aluminum

PPG Fawn Metallic

g) Metal Panel

PPG Light Bronze

h) Terracotta Panel

Limestone

i) Terracotta Panel

Mesa

j) Stone Sill

Charcoal Black

k) Painted Aluminum

PPG Copper Metallic

I) Painted Aluminum

PPG Chocolate Bronze



KEY - NORTHWEST



\* Pickard Chilton to provide materials sample board for entire tower



**KEY - SOUTHEAST** 

#### TYPE C2



\*Note: All material finishes are subject to further development d