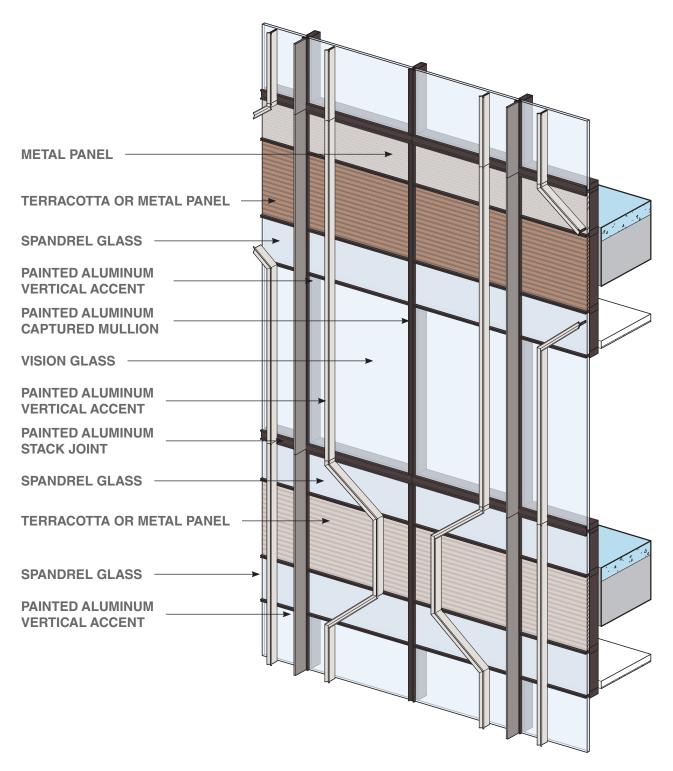

#### TYPE B1

a) High Performance Ground Level Vision Glass

VLT: 72% % Reflectivity: 15%

b) High Performance Tower Vision Glass

VLT: 46% % Reflectivity: 31%

c) Exterior Terracotta Panel

Sand

d) Exterior Concrete Panel

Sahara

e) Metal Panel

Linear Brushed Stainless

f) Painted Aluminum

PPG Fawn Metallic

g) Metal Panel

PPG Light Bronze

h) Terracotta Panel Limestone

i) Terracotta Panel Mesa

j) Stone Sill

Charcoal Black

k) Painted Aluminum

PPG Copper Metallic

I) Painted Aluminum

PPG Chocolate Bronze

**KEY - NORTHEAST** 