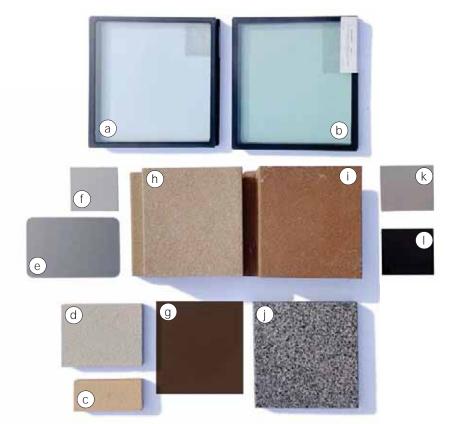

## **TYPOLOGY / FINISHES**

a) High Performance Ground Level Vision Glass

VLT: 72% % Reflectivity: 15%

b) High Performance Tower Vision Glass

VLT: 46% % Reflectivity: 31%

c) Exterior Terracotta Panel

Sand

d) Exterior Concrete Panel

Sahara

e) Metal Panel

Linear Brushed Stainless

f) Painted Aluminum

PPG Fawn Metallic

g) Metal Panel

PPG Light Bronze

h) Terracotta Panel

Limestone

i) Terracotta Panel

Mesa

j) Stone Sill

Charcoal Black

k) Painted Aluminum

PPG Copper Metallic

I) Painted Aluminum

PPG Chocolate Bronze

<sup>\*</sup> Pickard Chilton to provide materials sample board for entire tower

\*Note: All material finishes are subject to further development during the design process. Materials and colors shown reflect design intent only, and shouldn't be considered final.