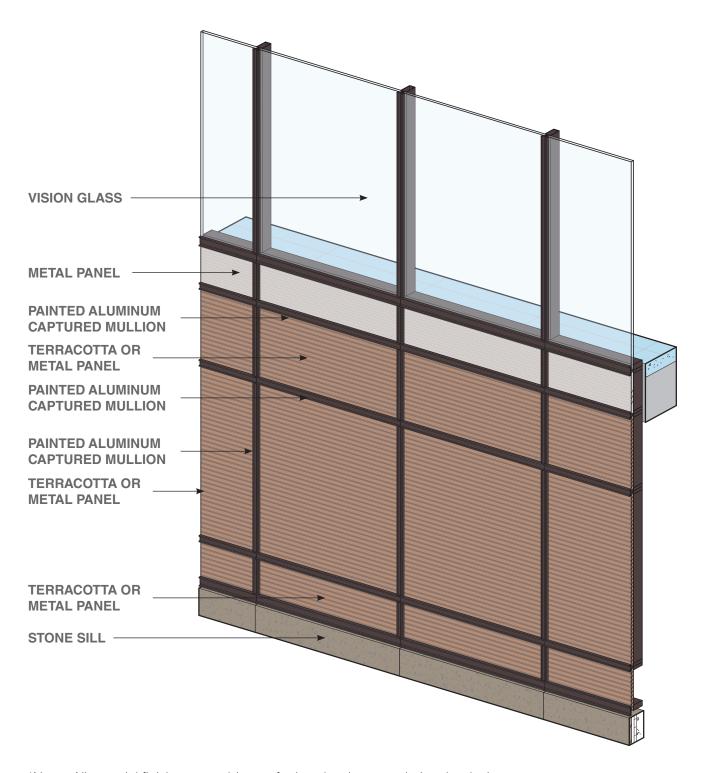

## **TYPOLOGY / FINISHES**

#### TYPE D1

a) High Performance Ground Level Vision Glass

> VLT: 72% % Reflectivity: 15%

b) High Performance Tower Vision Glass

VLT: 46% % Reflectivity: 31%

c) Exterior Terracotta Panel

Sand

d) Exterior Concrete Panel

Sahara

e) Metal Panel

Linear Brushed Stainless

f) Painted Aluminum

PPG Fawn Metallic

g) Metal Panel

PPG Light Bronze

h) Terracotta Panel Limestone

i) Terracotta Panel Mesa

i) Stone Sill

Charcoal Black

k) Painted Aluminum

**KEY - NORTHEAST** 

\* Pickard Chilton to provide materials sample board for entire tower

**KEY - SOUTHWEST** 

#### TYPE D1

\*Note: All material finishes are subject to further development during the design process. Materials and colors shown reflect design intent only, and shouldn't be considered final.