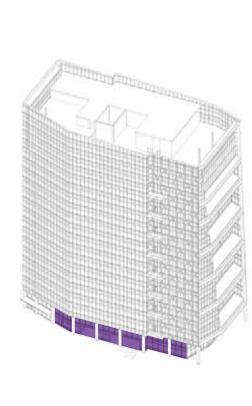

PPG Chocolate Bronze

**KEY - NORTHWEST** 

\* Pickard Chilton to provide materials sample board for entire tower

KEY - SOUTHEAST

#### TYPE C1

\*Note: All material finishes are subject to further development during the design process. Materials and colors shown reflect design intent only, and shouldn't be considered final.