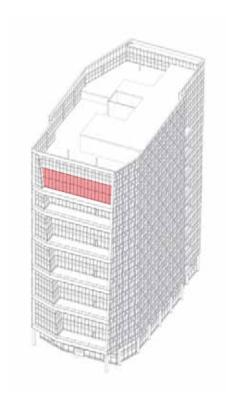

## **TYPOLOGY / FINISHES**

#### TYPE C3

a) High Performance Ground Level Vision Glass

VLT: 72% % Reflectivity: 15%

b) High Performance Tower Vision Glass

VLT: 46% % Reflectivity: 31%

c) Exterior Terracotta Panel

Sand

d) Exterior Concrete Panel

## **RENDERING / TYPE C3**

**KEY - NORTHWEST** 

KEY - SOUTHEAST