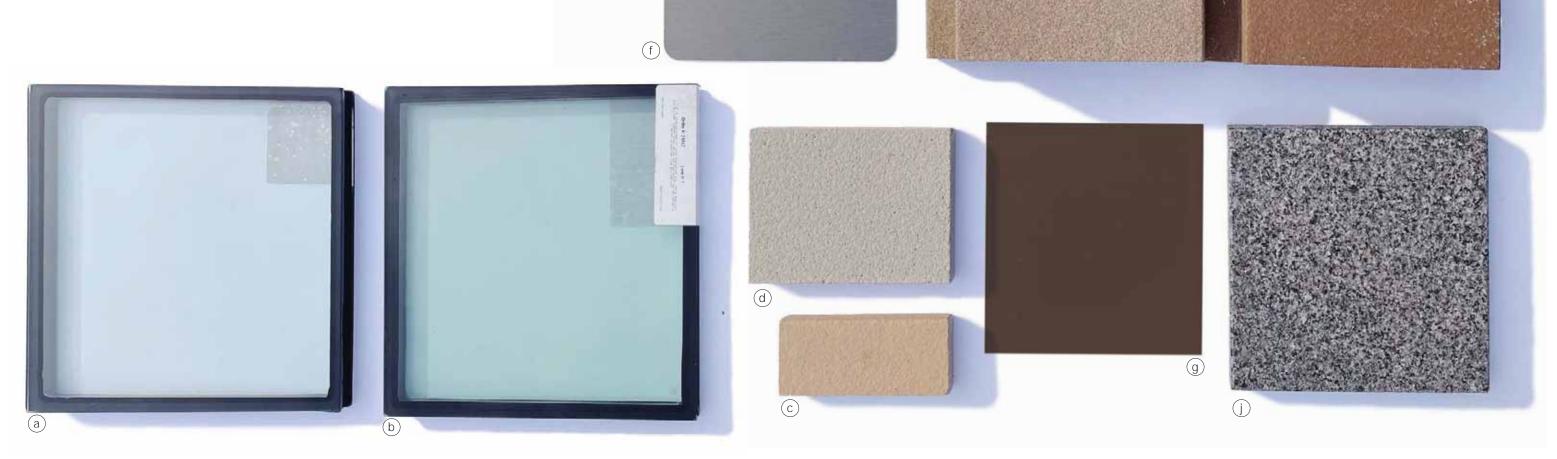

## **TYPOLOGY / FINISHES**

a) High Performance Ground Level Vision Glass

VLT: 72% % Reflectivity: 15%

b) High Performance Tower Vision Glass

VLT: 46% % Reflectivity: 31%

c) Exterior Terracotta Panel

Sand

d) Exterior Concrete Panel

Sahara

e) Metal Panel

Linear Brushed Stainless

f) Painted Aluminum

PPG Fawn Metallic

g) Metal Panel

PPG Light Bronze

h) Terracotta Panel

Limestone

i) Terracotta Panel

Mesa

j) Stone Sill

Charcoal Black

k) Painted Aluminum

PPG Copper Metallic

I) Painted Aluminum

PPG Chocolate Bronze

<sup>\*</sup> Pickard Chilton to provide materials sample board for entire tower

\*Note: All material finishes are subject to further development during the design process. Materials and colors shown reflect design intent only, and shouldn't be considered final.