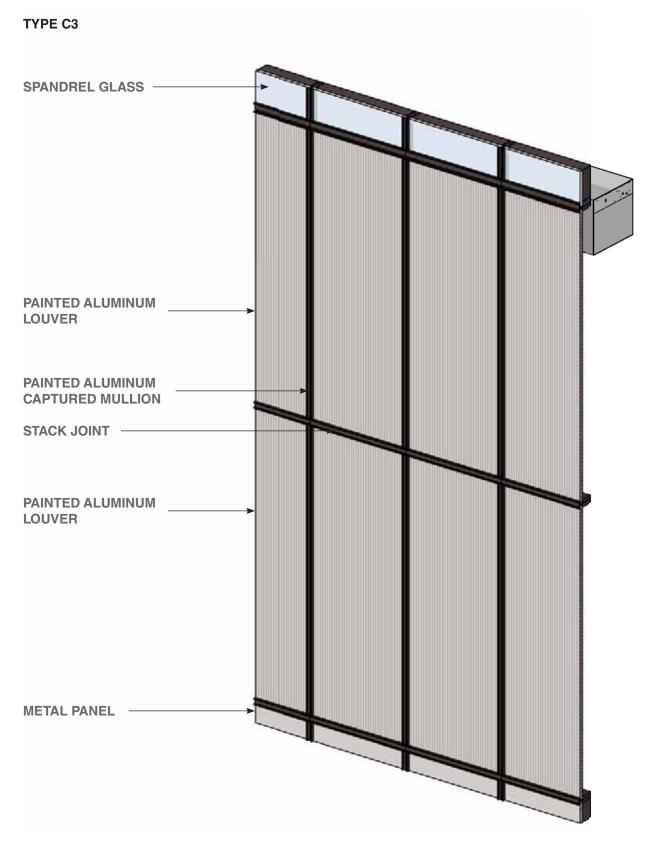

## **TYPOLOGY / FINISHES**

#### TYPE C3

a) High Performance Ground Level Vision Glass

VLT: 72% % Reflectivity: 15%

b) High Performance Tower Vision Glass

VLT: 46% % Reflectivity: 31%

c) Exterior Terracotta Panel

Sand

d) Exterior Concrete Panel

Sahara

e) Metal Panel

Linear Brushed Stainless

f) Painted Aluminum

PPG Fawn Metallic

g) Metal Panel

PPG Light Bronze

h) Terracotta Panel

Limestone

i) Terracotta Panel

Mesa

j) Stone Sill

Charcoal Black

k) Painted Aluminum

PPG Copper Metallic

I) Painted Aluminum

PPG Chocolate Bronze

**KEY - NORTHWEST** 

KEY - SOUTHEAST

\*Note: All material finishes are subject to further development during the design process. Materials and colors shown reflect design intent only, and shouldn't be considered final.