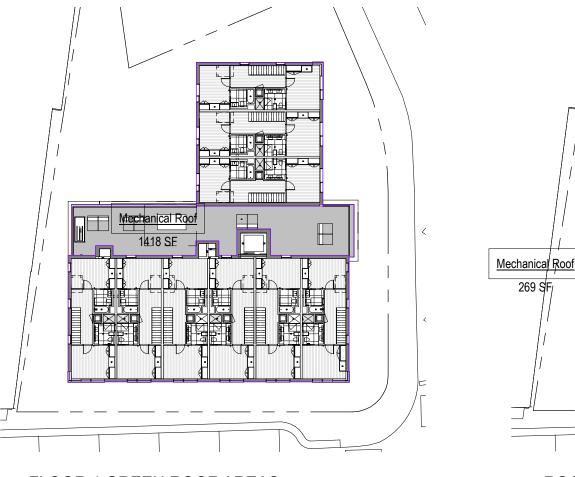

FLOOR 4 GREEN ROOF AREAS 2 1/32" = 1'-0"

## **Green Roof Area Calculations**

|              | ROOF DECK | MECHANICAL ROOF | GREEN ROOF | OPEN ROOF |
|--------------|-----------|-----------------|------------|-----------|
| SECOND FLOOR | 3311 SF   | 438 SF          | 582 SF     | 168 SF    |
| FOURTH FLOOR |           | 1418 SF         |            |           |
| ROOF         | 2263 SF   | 743 SF          | 2191 SF    | 438 SF    |
| TOTAL        | 5574 SF   | 2599 SF         | 2773 SF    | 606 SF    |