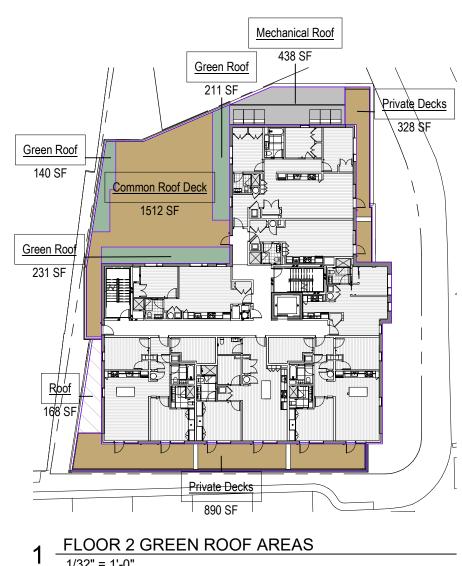

## 1/32" = 1'-0"

## **Green Roof Area Calculations**

|              | ROOF DECK | MECHANICAL ROOF | GREEN ROOF | OPEN ROOF |
|--------------|-----------|-----------------|------------|-----------|
| SECOND FLOOR | 3311 SF   | 438 SF          | 582 SF     | 168 SF    |
| FOURTH FLOOR |           | 1418 SF         |            |           |
| ROOF         | 2263 SF   | 743 SF          | 2191 SF    | 438 SF    |
| TOTAL        | 5574 SF   | 2599 SF         | 2773 SF    | 606 SF    |

Green Roof Percentage: 2773 / (2773 + 606) = 82%

Cambridge St. Mixed-Use 1043-1059 Cambridge St. Cambridge, MA, 02139

1043 Cambridge Street LLC

A006 - Green Roof Calculations 08/10/21