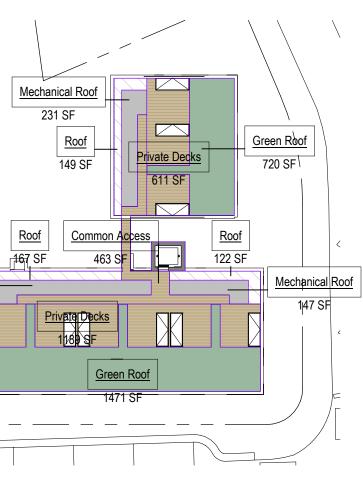

# 3 1/32" = 1'-0"

## **Green Roof Area Calculations**

|              | ROOF DECK | MECHANICAL ROOF | GREEN ROOF | OPEN ROOF |
|--------------|-----------|-----------------|------------|-----------|
| SECOND FLOOR | 3311 SF   | 438 SF          | 582 SF     | 168 SF    |
| FOURTH FLOOR |           | 1418 SF         |            |           |
| ROOF         | 2263 SF   | 743 SF          | 2191 SF    | 438 SF    |
| TOTAL        | 5574 SF   | 2599 SF         | 2773 SF    | 606 SF    |

## ROOF GREEN ROOF AREA

2'

utile Architecture & Planning