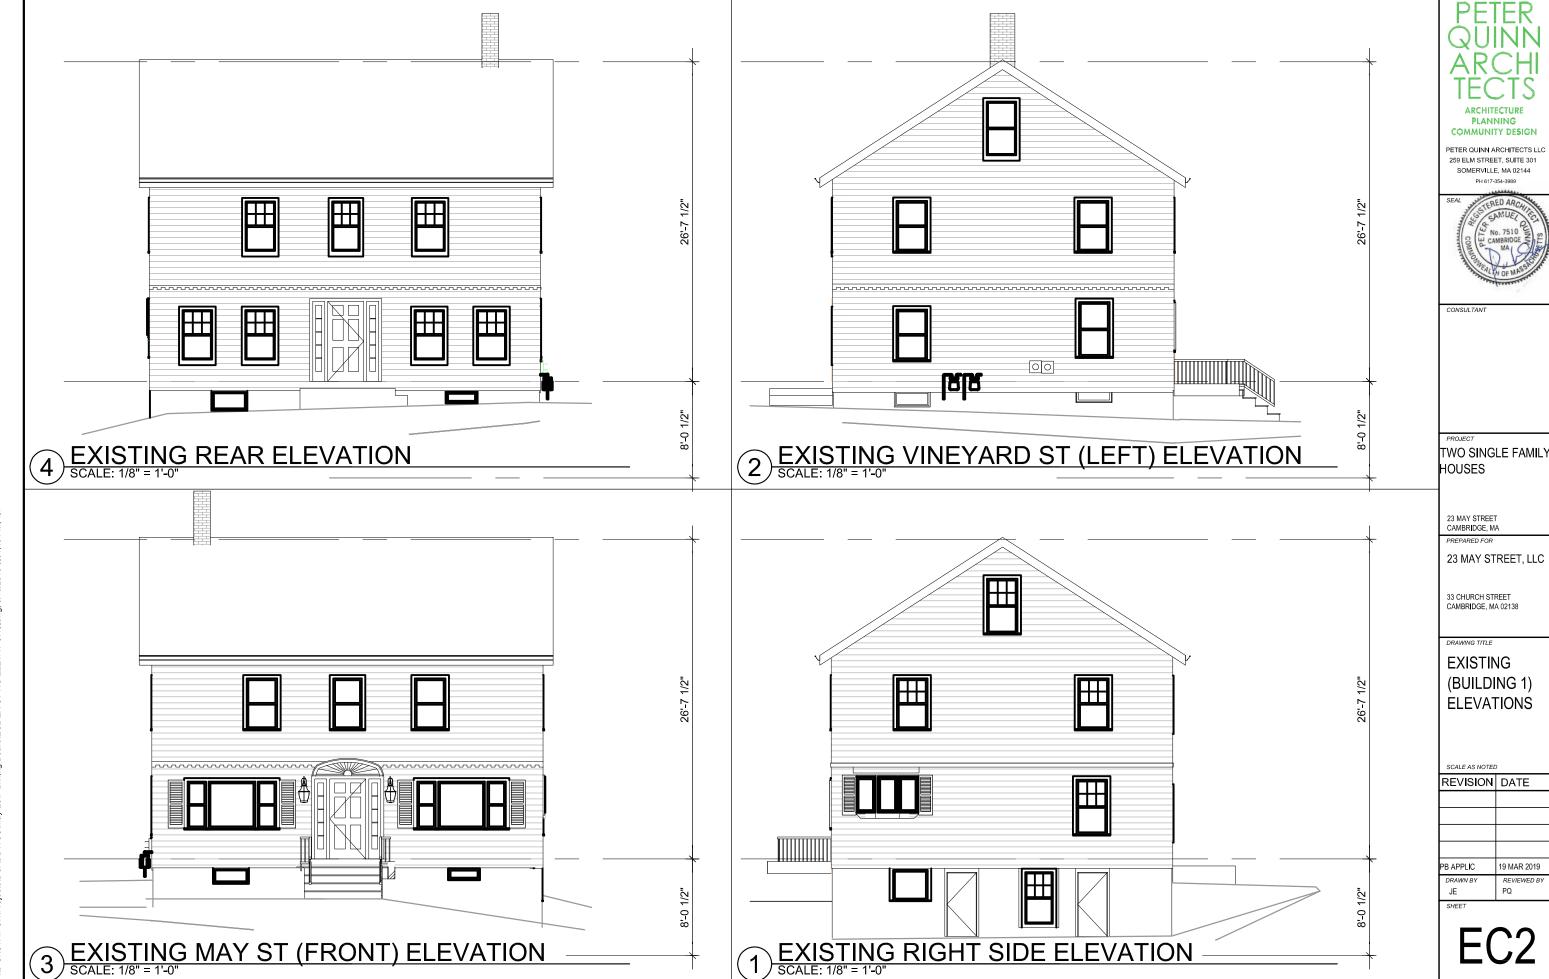

# TWO SINGLE - FAMILY HOUSES

23 MAY ST, CAMBRIDGE, MA 02138

| VINEYAR | RD STR | FFT FI | <b>FVATION</b> |
|---------|--------|--------|----------------|

| T-1        | TITLE SHEET                                     | X |
|------------|-------------------------------------------------|---|
| CIVIL      |                                                 |   |
|            | EXISTING CONDITIONS PLAN                        | X |
|            | PROPOSED GRADING / UTILITIES PLAN               | X |
| L1         | PLANTING PLAN                                   | Х |
| ZONING     |                                                 |   |
| Z1         | DIMENSIONAL SITE PLAN                           | X |
| Z2         | ZONING COMPLIANCE                               | X |
| Z3         | DEMO AREA OF EX. BLDG AND PROPOSED BLDG HEIGHTS | X |
| Z4         | SQUARE FOOTAGE CALCULATIONS                     | X |
| ARCHITEC   | TURAL                                           |   |
| A1         | CONTEXT PHOTOS                                  | X |
| A2         | CONTEXT PHOTOS                                  | X |
| A3         | 3D RENDERED VIEW                                | X |
| A4         | COLOR RENDERED ELEVATIONS                       | X |
| A5         | BUILDING 1 FLOOR PLANS                          | X |
| A6         | BUILDING 1 FLOOR PLANS                          | X |
| A7         | BUILDING 2 FLOOR PLANS                          | X |
| A8         | BUILDING 2 FLOOR PLANS                          | X |
| A9         | BUILDING 1 ELEVATIONS                           | X |
| A10        | BUILDING 1 ELEVATIONS                           | X |
| A11        | BUILDING 2 ELEVATIONS                           | X |
| EXISTING ( | CONDITIONS                                      |   |
| EC1        | EXISTING (BUILDING 1) FLOOR PLANS               | Х |
| EC2        | EXISTING (BUILDING 1) ELEVATIONS                | X |