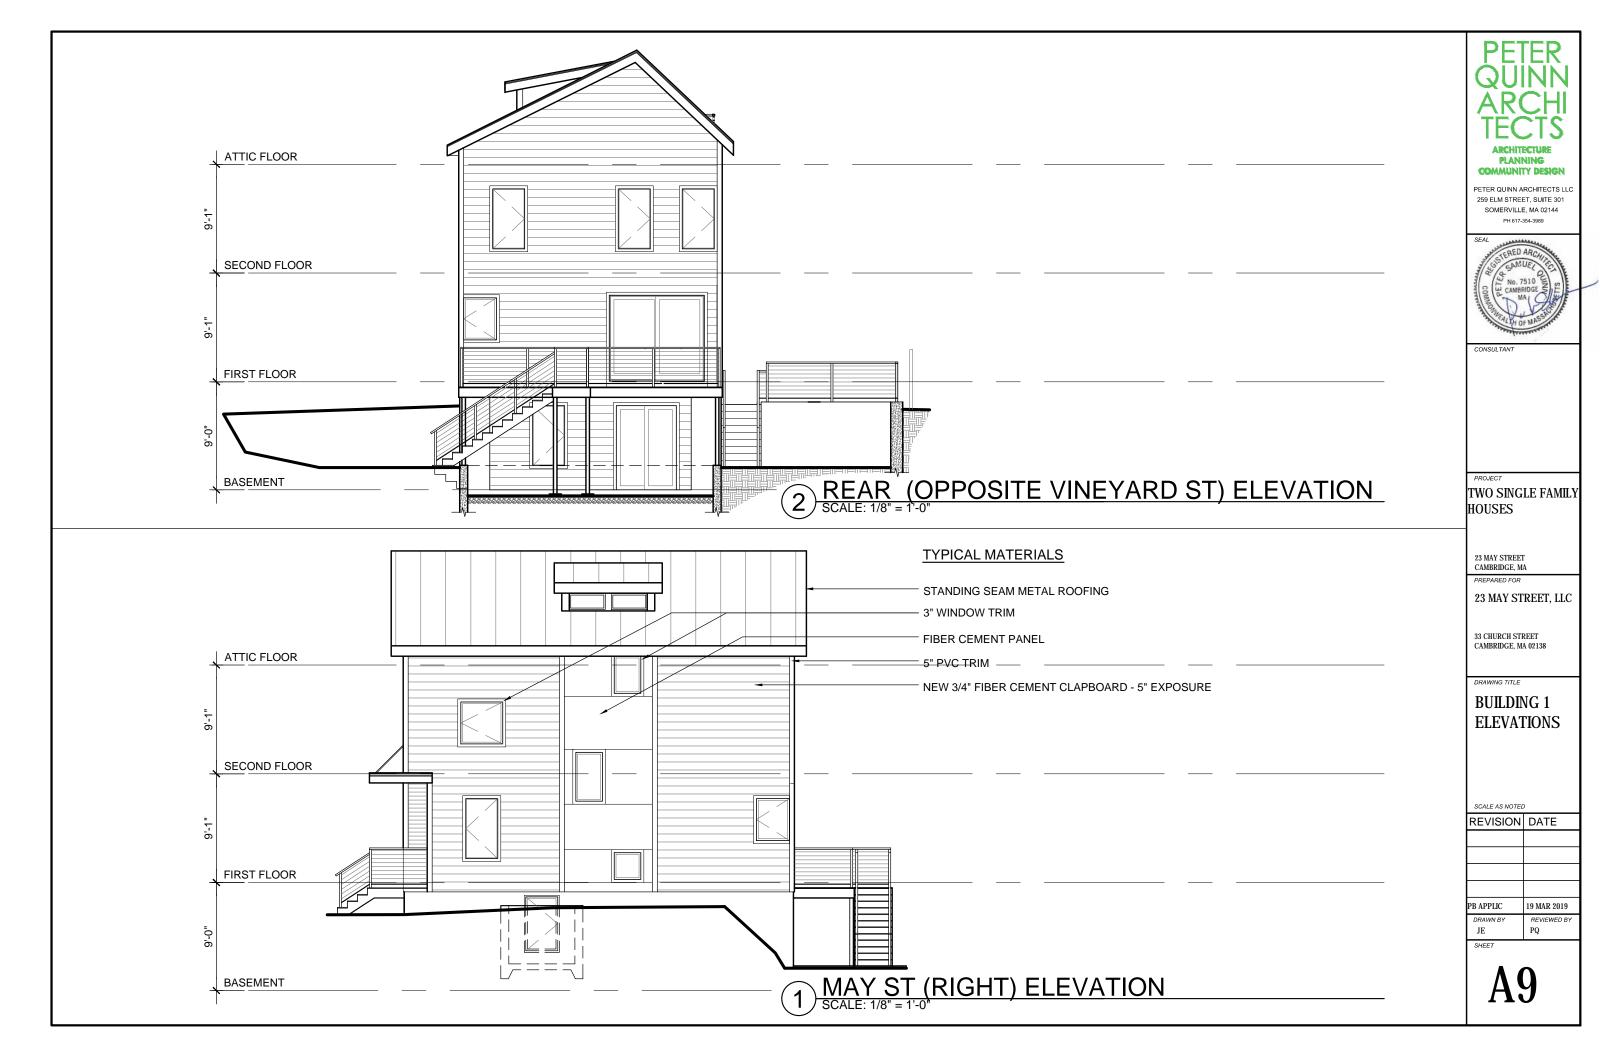

# TWO SINGLE - FAMILY HOUSES

23 MAY ST, CAMBRIDGE, MA 02138

| VINEYAR | RD STR | FFT FI | <b>FVATION</b> |
|---------|--------|--------|----------------|

| T-1        | TITLE SHEET                                     | X |
|------------|-------------------------------------------------|---|
| CIVIL      |                                                 |   |
|            | EXISTING CONDITIONS PLAN                        | X |
|            | PROPOSED GRADING / UTILITIES PLAN               | X |
| L1         | PLANTING PLAN                                   | Х |
| ZONING     |                                                 |   |
| Z1         | DIMENSIONAL SITE PLAN                           | X |
| Z2         | ZONING COMPLIANCE                               | X |
| Z3         | DEMO AREA OF EX. BLDG AND PROPOSED BLDG HEIGHTS | X |
| Z4         | SQUARE FOOTAGE CALCULATIONS                     | X |
| ARCHITEC   | TURAL                                           |   |
| A1         | CONTEXT PHOTOS                                  | X |
| A2         | CONTEXT PHOTOS                                  | X |
| A3         | 3D RENDERED VIEW                                | X |
| A4         | COLOR RENDERED ELEVATIONS                       | X |
| A5         | BUILDING 1 FLOOR PLANS                          | X |
| A6         | BUILDING 1 FLOOR PLANS                          | X |
| A7         | BUILDING 2 FLOOR PLANS                          | X |
| A8         | BUILDING 2 FLOOR PLANS                          | X |
| A9         | BUILDING 1 ELEVATIONS                           | X |
| A10        | BUILDING 1 ELEVATIONS                           | X |
| A11        | BUILDING 2 ELEVATIONS                           | X |
| EXISTING ( | CONDITIONS                                      |   |
| EC1        | EXISTING (BUILDING 1) FLOOR PLANS               | Х |
| EC2        | EXISTING (BUILDING 1) ELEVATIONS                | X |