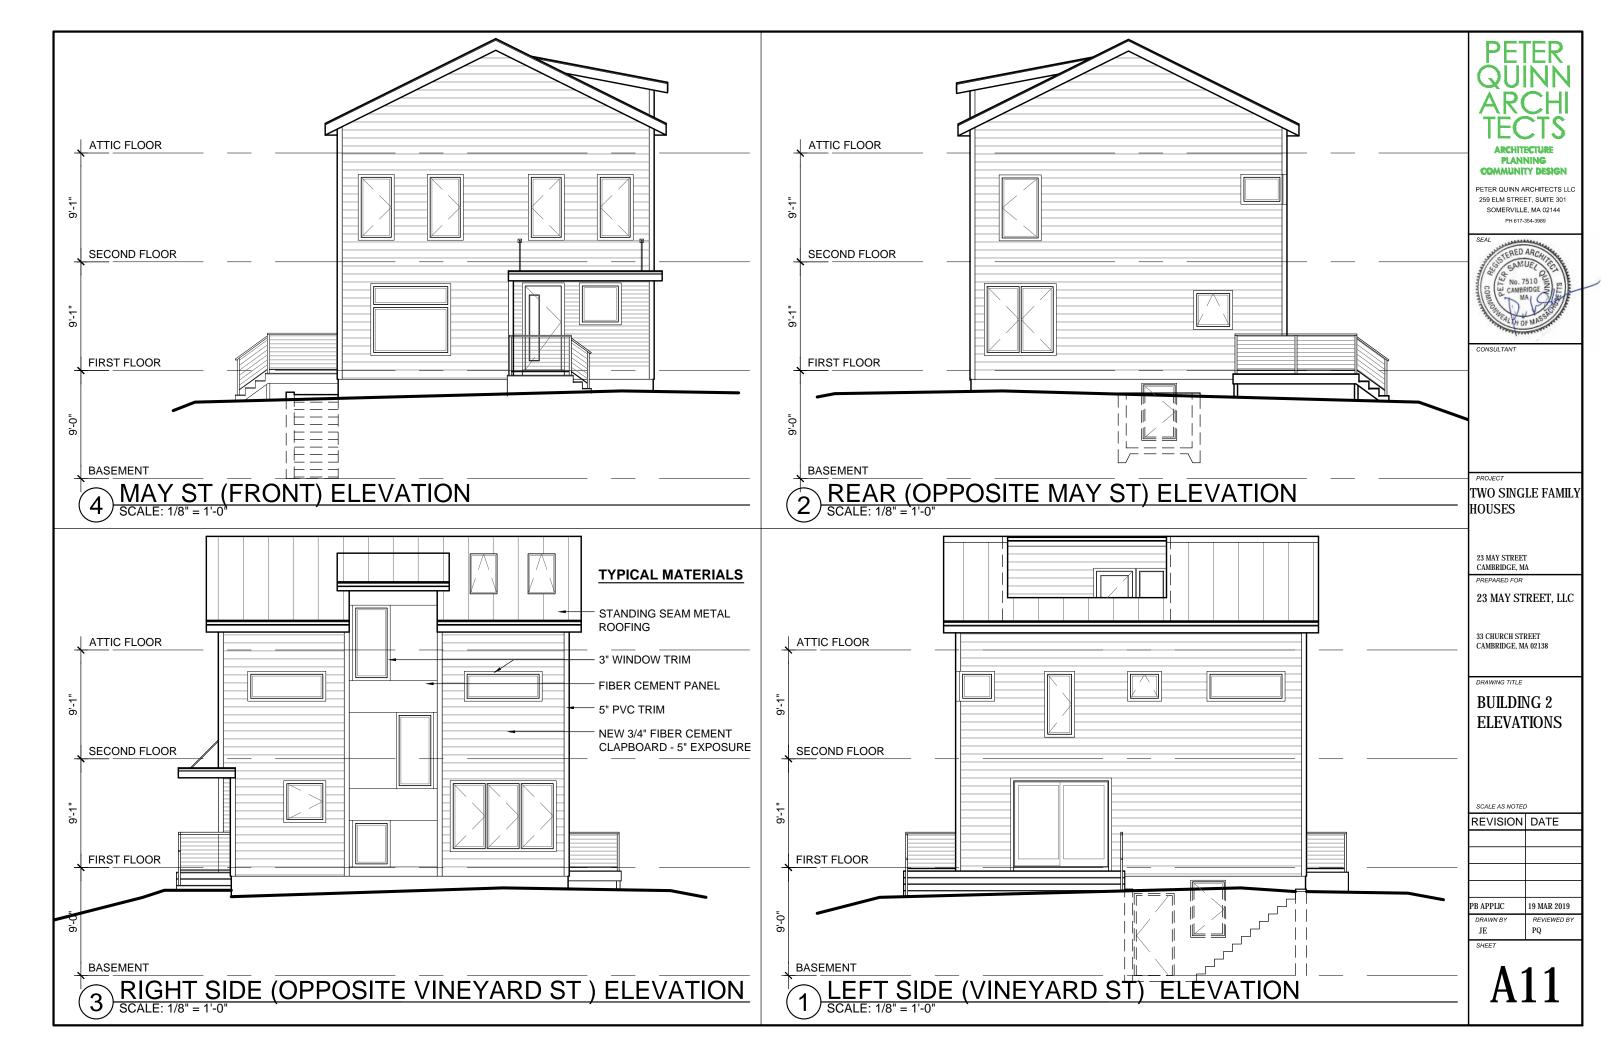

# TWO SINGLE - FAMILY HOUSES

23 MAY ST, CAMBRIDGE, MA 02138

| VINEYAR | RD STR | FFT FI | <b>FVATION</b> |
|---------|--------|--------|----------------|

| T-1        | TITLE SHEET                                     | X |
|------------|-------------------------------------------------|---|
| CIVIL      |                                                 |   |
|            | EXISTING CONDITIONS PLAN                        | X |
|            | PROPOSED GRADING / UTILITIES PLAN               | X |
| L1         | PLANTING PLAN                                   | Х |
| ZONING     |                                                 |   |
| Z1         | DIMENSIONAL SITE PLAN                           | X |
| Z2         | ZONING COMPLIANCE                               | X |
| Z3         | DEMO AREA OF EX. BLDG AND PROPOSED BLDG HEIGHTS | X |
| Z4         | SQUARE FOOTAGE CALCULATIONS                     | X |
| ARCHITEC   | TURAL                                           |   |
| A1         | CONTEXT PHOTOS                                  | X |
| A2         | CONTEXT PHOTOS                                  | X |
| A3         | 3D RENDERED VIEW                                | X |
| A4         | COLOR RENDERED ELEVATIONS                       | X |
| A5         | BUILDING 1 FLOOR PLANS                          | X |
| A6         | BUILDING 1 FLOOR PLANS                          | X |
| A7         | BUILDING 2 FLOOR PLANS                          | X |
| A8         | BUILDING 2 FLOOR PLANS                          | X |
| A9         | BUILDING 1 ELEVATIONS                           | X |
| A10        | BUILDING 1 ELEVATIONS                           | X |
| A11        | BUILDING 2 ELEVATIONS                           | X |
| EXISTING ( | CONDITIONS                                      |   |
| EC1        | EXISTING (BUILDING 1) FLOOR PLANS               | Х |
| EC2        | EXISTING (BUILDING 1) ELEVATIONS                | X |