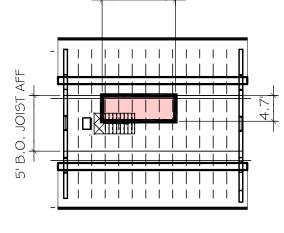

# TWO SINGLE - FAMILY HOUSES

23 MAY ST, CAMBRIDGE, MA 02138

| VINEYAR | RD STR | FFT FI | <b>FVATION</b> |
|---------|--------|--------|----------------|

| T-1        | TITLE SHEET                                     | X |
|------------|-------------------------------------------------|---|
| CIVIL      |                                                 |   |
|            | EXISTING CONDITIONS PLAN                        | X |
|            | PROPOSED GRADING / UTILITIES PLAN               | X |
| L1         | PLANTING PLAN                                   | Х |
| ZONING     |                                                 |   |
| Z1         | DIMENSIONAL SITE PLAN                           | X |
| Z2         | ZONING COMPLIANCE                               | X |
| Z3         | DEMO AREA OF EX. BLDG AND PROPOSED BLDG HEIGHTS | X |
| Z4         | SQUARE FOOTAGE CALCULATIONS                     | X |
| ARCHITEC   | TURAL                                           |   |
| A1         | CONTEXT PHOTOS                                  | X |
| A2         | CONTEXT PHOTOS                                  | X |
| A3         | 3D RENDERED VIEW                                | X |
| A4         | COLOR RENDERED ELEVATIONS                       | X |
| A5         | BUILDING 1 FLOOR PLANS                          | X |
| A6         | BUILDING 1 FLOOR PLANS                          | X |
| A7         | BUILDING 2 FLOOR PLANS                          | X |
| A8         | BUILDING 2 FLOOR PLANS                          | X |
| A9         | BUILDING 1 ELEVATIONS                           | X |
| A10        | BUILDING 1 ELEVATIONS                           | X |
| A11        | BUILDING 2 ELEVATIONS                           | X |
| EXISTING ( | CONDITIONS                                      |   |
| EC1        | EXISTING (BUILDING 1) FLOOR PLANS               | Х |
| EC2        | EXISTING (BUILDING 1) ELEVATIONS                | X |