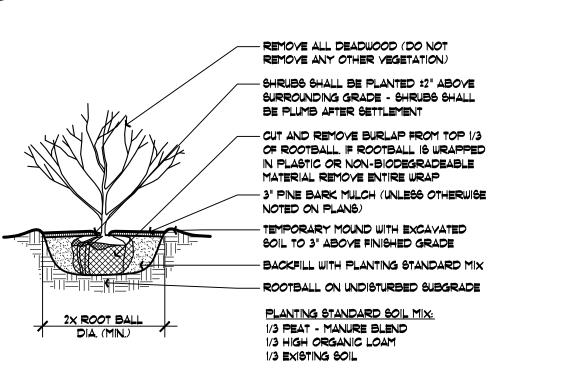

JOB NUMBER:18.094 SHEET 4 OF 5

PLANTING SOIL MIX:

1/3 PEAT - BLEND MANURE

1/3 HIGH ORGANIC LOAM

1/3 EX. SOIL

Deciduous Tree Detail

Not to Scale

- TREES TO BE STAKED IN 3 DIRECTIONS

USING #12 WIRE & NON-GURDLING

MATERIAL WHERE WIRE CONNECTS TO

TREE. WOOD STAKES TO BE USED WHERE

GROUND WIRES MAY BE HAZARDOUS TO

PEDESTRIANS

Coniferous Tree Detail

— DO NOT PRUNE CENTRAL LEADER

- INSTALL TREE PLUMB - L.A. TO APPROVE FACE/ORIENTATION OF TREES ON SITE - TREE SHALL BE PLANTED ±3" ABOVE SURROUNDING GRADE - TREE SHALL BE PLUMB AFTER SETTLEMENT

- IF ROOTBALL IS WRAPPED IN PLASTIC OR NON-BIODEGRADEABLE MATERIAL REMOVE ENTIRE WRAP - IF WRAPPED IN BURLAP, CUT OPEN AT LEAST 1/3 OF TOP & REMOVE ALL TWINE/ ROPE.

- Pull wire cage back down into planting hole 1/3 Height of Rootball - Excavate hole to diameter 2x wider than Root ball

- BACKFILL HOLE WITH PLANTING MIX AS SPECIFIED

3" PINE BARK MULCH (UNLESS OTHERWISE NOTED ON PLANS)

TEMPORARY FARTH SAUCER TO CONTAIN 3" MULCH -

TEMPORARY EARTH SAUCER TO CONTAIN 3" MULCH -PULL MULCH 3-6" AWAY FROM TRUNK OF TREE (KNOCKDOWN/REMOVE SAUCER AFTER FIRST SEASON) UNDISTURBED SUBGRADE

PLANTING STANDARD SOIL MIX:

1/3 PEAT - MANURE BLEND

1/3 HIGH ORGANIC LOAM

1/3 EXISTING SOIL

VIBURNUM DENTATUM - 'BLUE MUFFIN'

RHODODENRON - 'BOULE DE NEIGE

TAXUS X MEDIA- 'GREENWAVE

VIBURNUM DENTATUM - 'AUTUMN JAZZ'