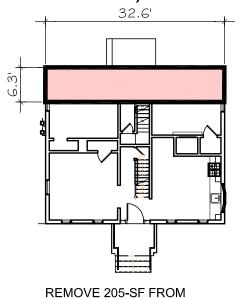

| Complies |



ARCHITECTURE
PLANNING
COMMUNITY DESIGN

PETER QUINN ARCHITECTS LLC 259 ELM STREET, SUITE 301 SOMERVILLE, MA 02144 PH 617-354-3969



CONSULTAN

TWO SINGLE FAMILY
HOUSES

23 MAY STREET CAMBRIDGE, MA

PREPARED FOR

23 MAY STREET, LLC

33 CHURCH STREET CAMBRIDGE, MA 02138

DRAWING TITLE

ZONING COMPLIANCE

CALE AS NOTED

| REVISION       | DATE        |
|----------------|-------------|
|                |             |
|                |             |
|                |             |
|                |             |
| PB APPLIC      | 19 MAR 2019 |
| DRAWN BY<br>MY | REVIEWED BY |

OUEET.

**Z**2





REMOVE 205-SF FROM

**EXISTING BASEMENT** 





REMOVE 205-SF FROM

**EXISTING 2ND FLOOR** 



DEMO AREA OF EXISTING BUILDING

| FLOOR | SQUARE FOOTAGE    |
|-------|-------------------|
| B     | 205-SF            |
| 1     | 205-SF            |
| 2     | 205-SF            |
| 3     | 63-SF             |
| TOTAL | 678-SF            |
|       | = 22% OF EXISTING |
|       | 3,104-SF AREA     |
|       | INCLUDING THE     |
|       | BASEMENT          |

REMOVE 63-SF FROM EXISTING ATTIC FLOOR

PLAN NORTH 4

### DEMO AREA OF EXISTING BUILDING

**EXISTING 1ST FLOOR** 

/ SCALE: |"=20'-0'



BUILDING 2 (23 MAY ST)



5 BUILDING HEIGHT

SCALE: 1"= 10'-0"

PETER QUINN ARCHI TECTS ARCHITECTURE

ARCHITECTURE
PLANNING
COMMUNITY DESIGN

PETER QUINN ARCHITECTS LLC 259 ELM STREET, SUITE 301 SOMERVILLE, MA 02144 PH 617-354-3989



CONSULTAN

TWO