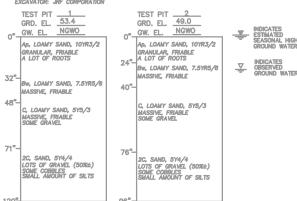

### **SOIL TEST PIT DATA:**

TEST PITS PERFORMED ON 12/6/18
TEST PITS PERFORMED BY KAMERON CAMPBELL, SE §14227
WITNESS: JOHN FROM KIMM GEOTECHNICAL CONSULTANTS
EXCAVATOR: JRF CORPORATION

1266 Furnace Brook Parkway #4D1 Quincy, MA 02169 617-405-5100(o) 617-405-5101(f) www.decelle-burke-sala.com