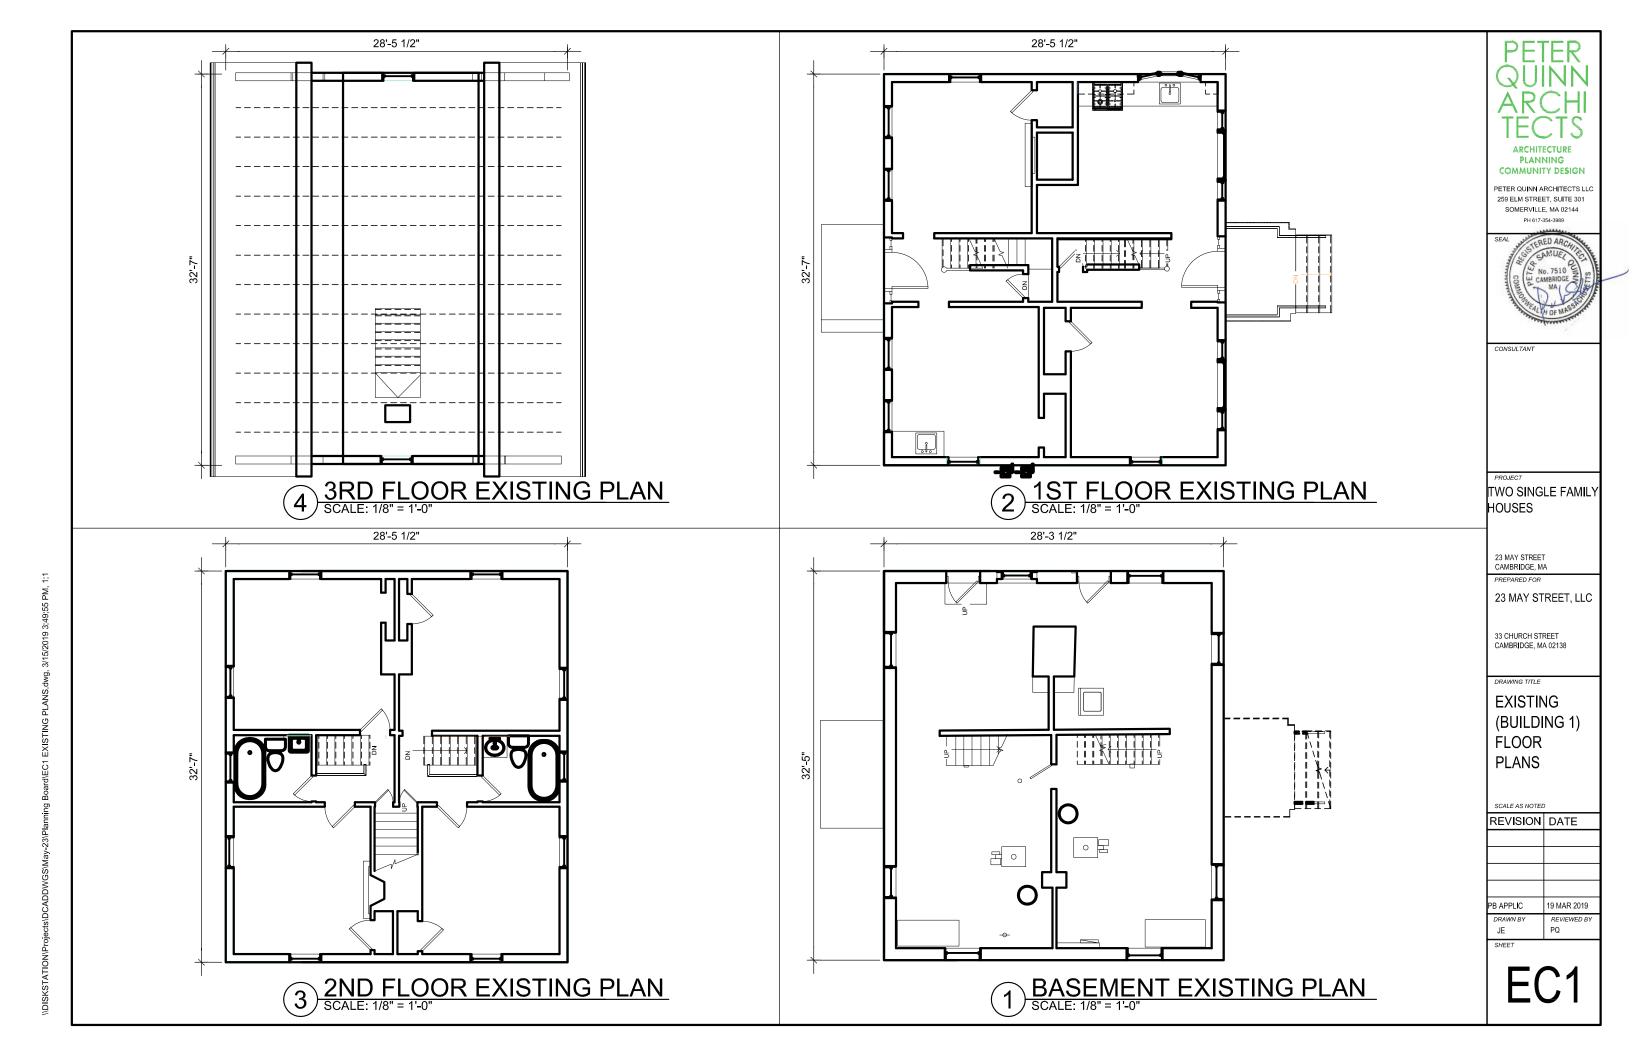

# TWO SINGLE - FAMILY HOUSES

23 MAY ST, CAMBRIDGE, MA 02138

| VINEYAR | RD STR | FFT FI | <b>FVATION</b> |
|---------|--------|--------|----------------|

| T-1        | TITLE SHEET                                     | X |
|------------|-------------------------------------------------|---|
| CIVIL      |                                                 |   |
|            | EXISTING CONDITIONS PLAN                        | X |
|            | PROPOSED GRADING / UTILITIES PLAN               | X |
| L1         | PLANTING PLAN                                   | Х |
| ZONING     |                                                 |   |
| Z1         | DIMENSIONAL SITE PLAN                           | X |
| Z2         | ZONING COMPLIANCE                               | X |
| Z3         | DEMO AREA OF EX. BLDG AND PROPOSED BLDG HEIGHTS | X |
| Z4         | SQUARE FOOTAGE CALCULATIONS                     | X |
| ARCHITEC   | TURAL                                           |   |
| A1         | CONTEXT PHOTOS                                  | X |
| A2         | CONTEXT PHOTOS                                  | X |
| A3         | 3D RENDERED VIEW                                | X |
| A4         | COLOR RENDERED ELEVATIONS                       | X |
| A5         | BUILDING 1 FLOOR PLANS                          | X |
| A6         | BUILDING 1 FLOOR PLANS                          | X |
| A7         | BUILDING 2 FLOOR PLANS                          | X |
| A8         | BUILDING 2 FLOOR PLANS                          | X |
| A9         | BUILDING 1 ELEVATIONS                           | X |
| A10        | BUILDING 1 ELEVATIONS                           | X |
| A11        | BUILDING 2 ELEVATIONS                           | X |
| EXISTING ( | CONDITIONS                                      |   |
| EC1        | EXISTING (BUILDING 1) FLOOR PLANS               | Х |
| EC2        | EXISTING (BUILDING 1) ELEVATIONS                | X |