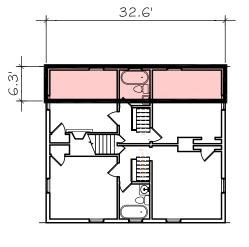

# TWO SINGLE - FAMILY HOUSES

23 MAY ST, CAMBRIDGE, MA 02138

| VINEYAR | RD STR | FFT FI | <b>FVATION</b> |
|---------|--------|--------|----------------|

| T-1        | TITLE SHEET                                     | X |
|------------|-------------------------------------------------|---|
| CIVIL      |                                                 |   |
|            | EXISTING CONDITIONS PLAN                        | X |
|            | PROPOSED GRADING / UTILITIES PLAN               | X |
| L1         | PLANTING PLAN                                   | Х |
| ZONING     |                                                 |   |
| Z1         | DIMENSIONAL SITE PLAN                           | X |
| Z2         | ZONING COMPLIANCE                               | X |
| Z3         | DEMO AREA OF EX. BLDG AND PROPOSED BLDG HEIGHTS | X |
| Z4         | SQUARE FOOTAGE CALCULATIONS                     | X |
| ARCHITEC   | TURAL                                           |   |
| A1         | CONTEXT PHOTOS                                  | X |
| A2         | CONTEXT PHOTOS                                  | X |
| A3         | 3D RENDERED VIEW                                | X |
| A4         | COLOR RENDERED ELEVATIONS                       | X |
| A5         | BUILDING 1 FLOOR PLANS                          | X |
| A6         | BUILDING 1 FLOOR PLANS                          | X |
| A7         | BUILDING 2 FLOOR PLANS                          | X |
| A8         | BUILDING 2 FLOOR PLANS                          | X |
| A9         | BUILDING 1 ELEVATIONS                           | X |
| A10        | BUILDING 1 ELEVATIONS                           | X |
| A11        | BUILDING 2 ELEVATIONS                           | X |
| EXISTING ( | CONDITIONS                                      |   |
| EC1        | EXISTING (BUILDING 1) FLOOR PLANS               | Х |
| EC2        | EXISTING (BUILDING 1) ELEVATIONS                | X |