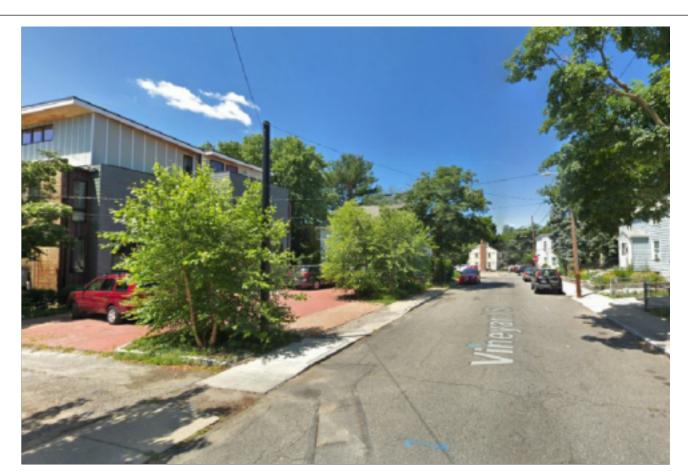

# TWO SINGLE - FAMILY HOUSES

23 MAY ST, CAMBRIDGE, MA 02138

| VINEYAR | RD STR | FFT FI | <b>FVATION</b> |
|---------|--------|--------|----------------|

| T-1        | TITLE SHEET                                     | X |
|------------|-------------------------------------------------|---|
| CIVIL      |                                                 |   |
|            | EXISTING CONDITIONS PLAN                        | X |
|            | PROPOSED GRADING / UTILITIES PLAN               | X |
| L1         | PLANTING PLAN                                   | Х |
| ZONING     |                                                 |   |
| Z1         | DIMENSIONAL SITE PLAN                           | X |
| Z2         | ZONING COMPLIANCE                               | X |
| Z3         | DEMO AREA OF EX. BLDG AND PROPOSED BLDG HEIGHTS | X |
| Z4         | SQUARE FOOTAGE CALCULATIONS                     | X |
| ARCHITEC   | TURAL                                           |   |
| A1         | CONTEXT PHOTOS                                  | X |
| A2         | CONTEXT PHOTOS                                  | X |
| A3         | 3D RENDERED VIEW                                | X |
| A4         | COLOR RENDERED ELEVATIONS                       | X |
| A5         | BUILDING 1 FLOOR PLANS                          | X |
| A6         | BUILDING 1 FLOOR PLANS                          | X |
| A7         | BUILDING 2 FLOOR PLANS                          | X |
| A8         | BUILDING 2 FLOOR PLANS                          | X |
| A9         | BUILDING 1 ELEVATIONS                           | X |
| A10        | BUILDING 1 ELEVATIONS                           | X |
| A11        | BUILDING 2 ELEVATIONS                           | X |
| EXISTING ( | CONDITIONS                                      |   |
| EC1        | EXISTING (BUILDING 1) FLOOR PLANS               | Х |
| EC2        | EXISTING (BUILDING 1) ELEVATIONS                | X |