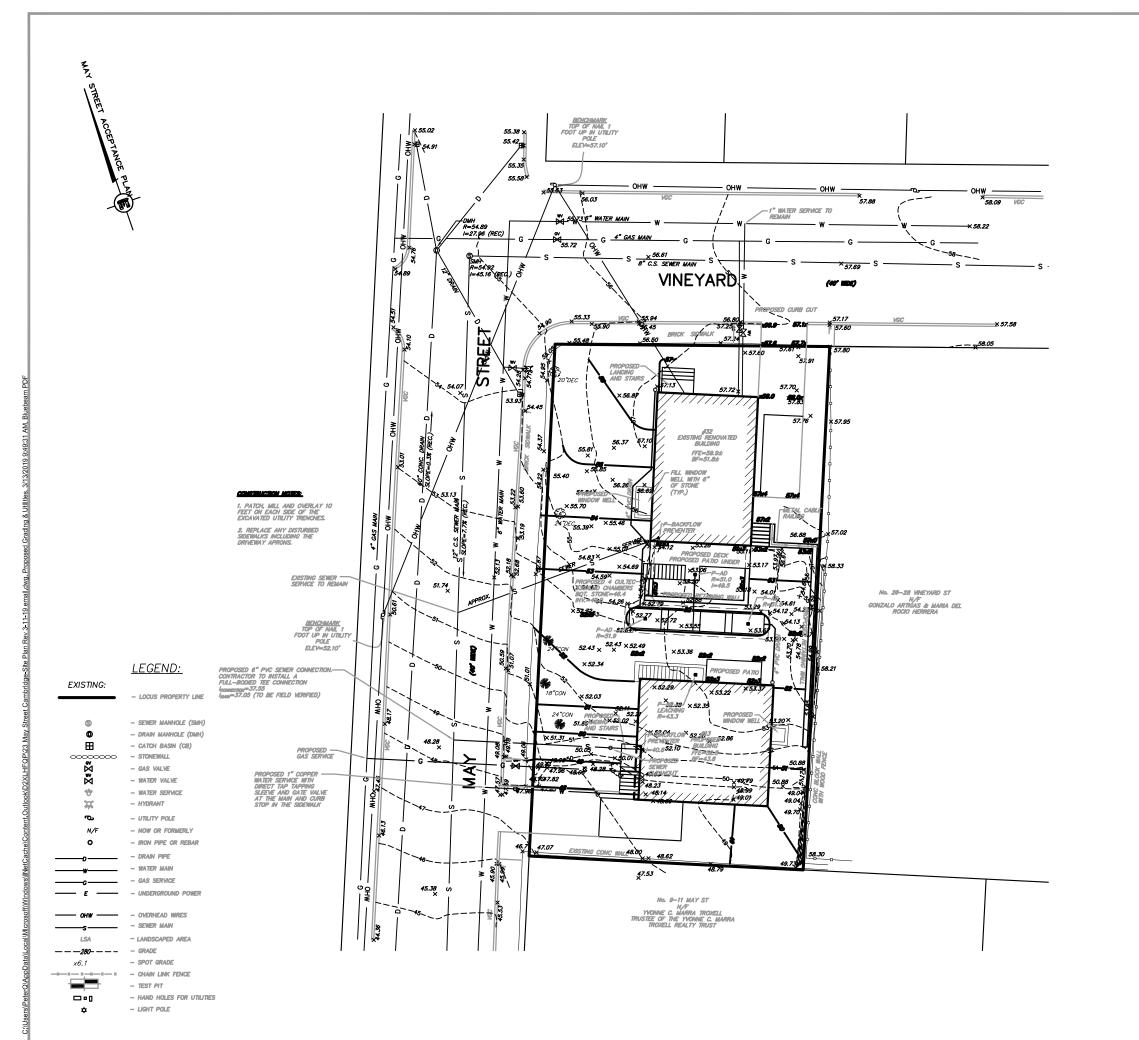

# LEGEND:

EXISTING: - LOCUS PROPERTY LINE - SEWER MANHOLE (SMH) 0 - DRAIN MANHOLE (DMH)  $\blacksquare$ - CATCH BASIN (CB) - STONEWALL - GAS VALVE - WATER VALVE - WATER SERVICE - HYDRANT - UTILITY POLE - NOW OR FORMERLY - IRON PIPE OR REBAR - DRAIN PIPE - WATER MAIN - GAS SERVICE

- UNDERGROUND POWER

- OVERHEAD WIRES

- LANDSCAPED AREA

- HAND HOLES FOR UTILITIES

- SEWER MAIN

- SPOT GRADE

- TEST PIT

- LIGHT POLE

-x--x--x--x - CHAIN LINK FENCE

LSA

x6.1

#### GENERAL NOTES:

1. LOCUS: ASSESSORS MAP 256 LOT 34
RECORD OWNER: 23 MAY STREET, LLC
46 LORETO DRIVE
BOXBORO, MA 01719

DEED REFERENCE: BOOK 71808 PAGE 480

PLAN REFERENCE: PLAN 800K 113 PLAN 46

2. ALL PROPERTY LINE, TOPOGRAPHY AND LOCATION OF STRUCTURES AND EXISTING UTILITIES ARE BASED ON THE PLAN TITLED "SITE PLAN IN CAMBRIDGE, MA AT 23 MAY STREET" BY SUMMIT SURVEYING INC. DATED OCTOBER 1, 2018.

3. DOSTING UTILITIES WHERE SHOWN IN THE DRIVINGS ARE FROM SURFACE OSSERWATION AND RECORD INFORMATION AND SHOULD BE CONSIDERED APPROXIMATE. THE CONTRICTORS SHALL BE RESPONSIBLE FOR PROPERLY LOCATING AND COORDINATING THE PROPOSED CONSTRUCTION ACTIVITY WITH DIFF-AREY AND THE APPLICABLE UTILITY COMPANIES AND IMMITTANING THE EXISTING UTILITY SYSTEM IN SERVICE.

DID-SAFE SAML BE NOTIFIED PER THE STATE OF MASSICHUSETTS STATUTE CHAPTER 82, SECTION 400 AT TEL 1-889-344-7233. THE DIRECTORS NOT CHAPMENT ETRER ACCISION (OF RIVEY ALL UTILITIES AND SUBSURFACE STRUCTURES ARE SHORM. LOCATIONS AND ELAMITORS OF UNDERSTORAND UTILITIES THERE THAN FROM RECORD PAINS. THE CONTRACTOR SHALL VERBY SZZ, LOCATION, AND INVEXTS OF UTILITIES AND STRUCTURES AS REQUIRED PRIOR TO THE START OF CONSTRUCTION.

5. PARCEL IS ZONED RESIDENCE B.

MIN. LOT AREA = 5,000 S.F.
MIN. LOT WIDTH = 50 FT.
MIN. FROM TYMED = 15 FT.
MIN. SIDE YARD = 7.5 FT. (SUM OF 20)
MIN. REAR YARD = 26 FT.
MIN. HEAR YARD = 26 FT.

6. ALL ELEVATIONS SHOWN REFER TO THE CITY OF CAMERIDGE VERTICAL