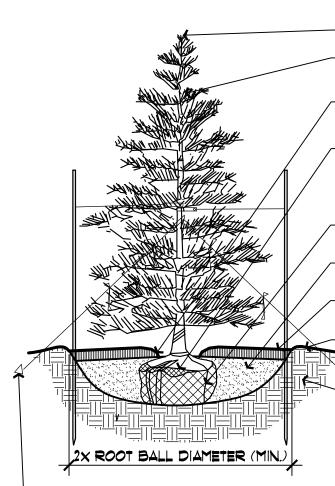

JOB NUMBER:18.094 SHEET 4 OF 5

PLANTING SOIL MIX:

1/3 PEAT - BLEND MANURE

1/3 HIGH ORGANIC LOAM

1/3 EX. SOIL

Deciduous Tree Detail

Not to Scale

- TREES TO BE STAKED IN 3 DIRECTIONS

USING #12 WIRE & NON-GURDLING

MATERIAL WHERE WIRE CONNECTS TO

TREE. WOOD STAKES TO BE USED WHERE

GROUND WIRES MAY BE HAZARDOUS TO

PEDESTRIANS

Coniferous Tree Detail

— DO NOT PRUNE CENTRAL LEADER

- INSTALL TREE PLUMB - L.A. TO APPROVE FACE/ORIENTATION OF TREES ON SITE - TREE SHALL BE PLANTED ±3" ABOVE SURROUNDING GRADE - TREE SHALL BE PLUMB AFTER SETTLEMENT

- IF ROOTBALL IS WRAPPED IN PLASTIC OR NON-BIODEGRADEABLE MATERIAL REMOVE ENTIRE WRAP - IF WRAPPED IN BURLAP, CUT OPEN AT LEAST 1/3 OF TOP & REMOVE ALL TWINE/ ROPE.

- Pull wire cage back down into planting hole 1/3 Height of Rootball - Excavate hole to diameter 2x wider than Root ball

- BACKFILL HOLE WITH PLANTING MIX AS SPECIFIED

3" PINE BARK MULCH (UNLESS OTHERWISE NOTED ON PLANS)

TEMPORARY FARTH SAUCER TO CONTAIN 3" MULCH -

TEMPORARY EARTH SAUCER TO CONTAIN 3" MULCH -PULL MULCH 3-6" AWAY FROM TRUNK OF TREE (KNOCKDOWN/REMOVE SAUCER AFTER FIRST SEASON) UNDISTURBED SUBGRADE