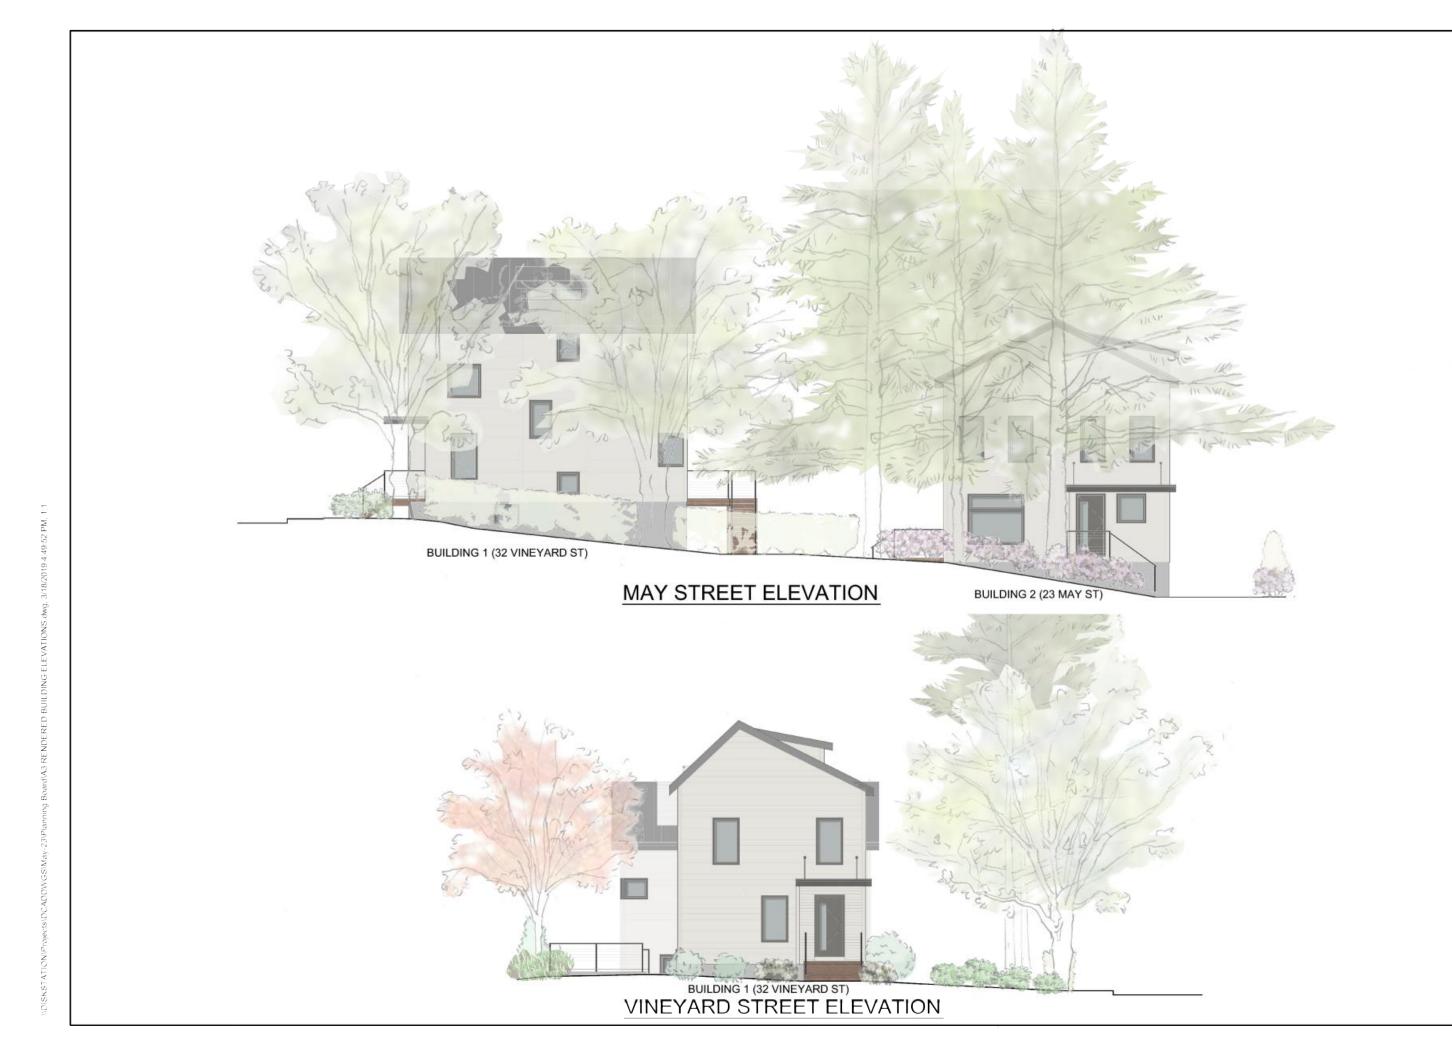

# TWO SINGLE - FAMILY HOUSES

23 MAY ST, CAMBRIDGE, MA 02138

| VINEYAR | RD STR | FFT FI | <b>FVATION</b> |
|---------|--------|--------|----------------|

| T-1        | TITLE SHEET                                     | X |
|------------|-------------------------------------------------|---|
| CIVIL      |                                                 |   |
|            | EXISTING CONDITIONS PLAN                        | X |
|            | PROPOSED GRADING / UTILITIES PLAN               | X |
| L1         | PLANTING PLAN                                   | Х |
| ZONING     |                                                 |   |
| Z1         | DIMENSIONAL SITE PLAN                           | X |
| Z2         | ZONING COMPLIANCE                               | X |
| Z3         | DEMO AREA OF EX. BLDG AND PROPOSED BLDG HEIGHTS | X |
| Z4         | SQUARE FOOTAGE CALCULATIONS                     | X |
| ARCHITEC   | TURAL                                           |   |
| A1         | CONTEXT PHOTOS                                  | X |
| A2         | CONTEXT PHOTOS                                  | X |
| A3         | 3D RENDERED VIEW                                | X |
| A4         | COLOR RENDERED ELEVATIONS                       | X |
| A5         | BUILDING 1 FLOOR PLANS                          | X |
| A6         | BUILDING 1 FLOOR PLANS                          | X |
| A7         | BUILDING 2 FLOOR PLANS                          | X |
| A8         | BUILDING 2 FLOOR PLANS                          | X |
| A9         | BUILDING 1 ELEVATIONS                           | X |
| A10        | BUILDING 1 ELEVATIONS                           | X |
| A11        | BUILDING 2 ELEVATIONS                           | X |
| EXISTING ( | CONDITIONS                                      |   |
| EC1        | EXISTING (BUILDING 1) FLOOR PLANS               | Х |
| EC2        | EXISTING (BUILDING 1) ELEVATIONS                | X |