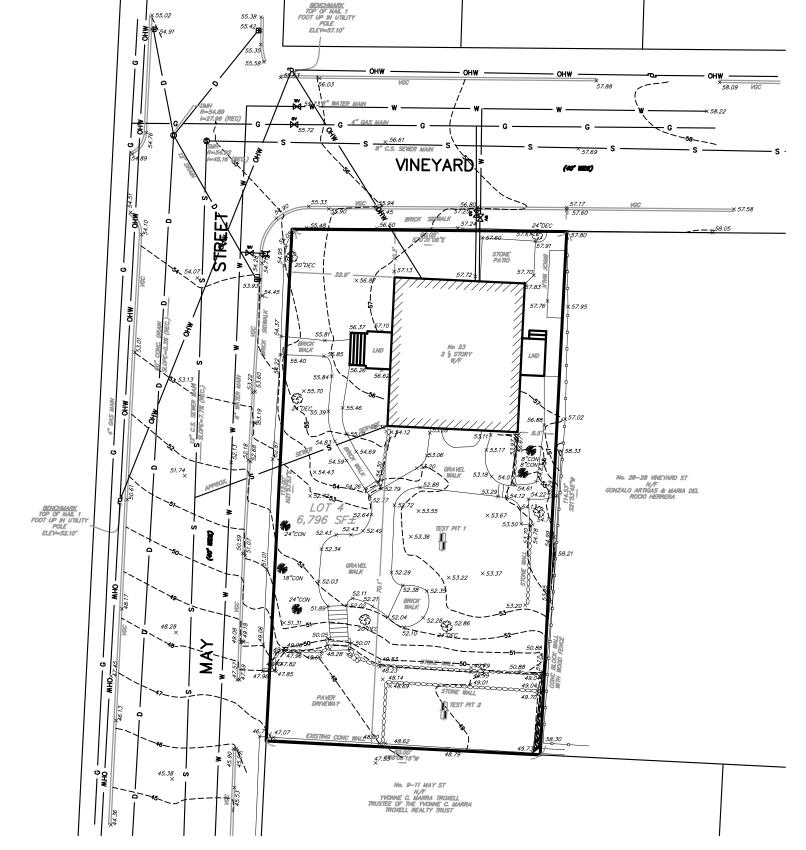

# LEGEND:

EXISTING: - LOCUS PROPERTY LINE - SEWER MANHOLE (SMH) 0 - DRAIN MANHOLE (DMH)  $\blacksquare$ - CATCH BASIN (CB) - STONEWALL - GAS VALVE - WATER VALVE - WATER SERVICE - HYDRANT - UTILITY POLE - NOW OR FORMERLY - IRON PIPE OR REBAR - DRAIN PIPE - WATER MAIN - GAS SERVICE

- UNDERGROUND POWER

- OVERHEAD WIRES

- LANDSCAPED AREA

- HAND HOLES FOR UTILITIES

- SEWER MAIN

- SPOT GRADE

- TEST PIT

- LIGHT POLE

-x--x--x--x - CHAIN LINK FENCE

LSA

x6.1

#### GENERAL NOTES:

1. LOCUS: ASSESSORS MAP 256 LOT 34
RECORD OWNER: 23 MAY STREET, LLC
46 LORETO DRIVE
BOXBORO, MA 01719

DEED REFERENCE: BOOK 71808 PAGE 480

PLAN REFERENCE: PLAN 800K 113 PLAN 46

2. ALL PROPERTY LINE, TOPOGRAPHY AND LOCATION OF STRUCTURES AND EXISTING UTILITIES ARE BASED ON THE PLAN TITLED "SITE PLAN IN CAMBRIDGE, MA AT 23 MAY STREET" BY SUMMIT SURVEYING INC. DATED OCTOBER 1, 2018.

5. PARCEL IS ZONED RESIDENCE B.

MIN. LOT AREA = 5,000 S.F.
MIN. LOT WIDTH = 50 FT.
MIN. FROM TYMED = 15 FT.
MIN. SIDE YARD = 7.5 FT. (SUM OF 20)
MIN. REAR YARD = 26 FT.
MIN. HEAR YARD = 26 FT.

6. ALL ELEVATIONS SHOWN REFER TO THE CITY OF CAMERIDGE VERTICAL