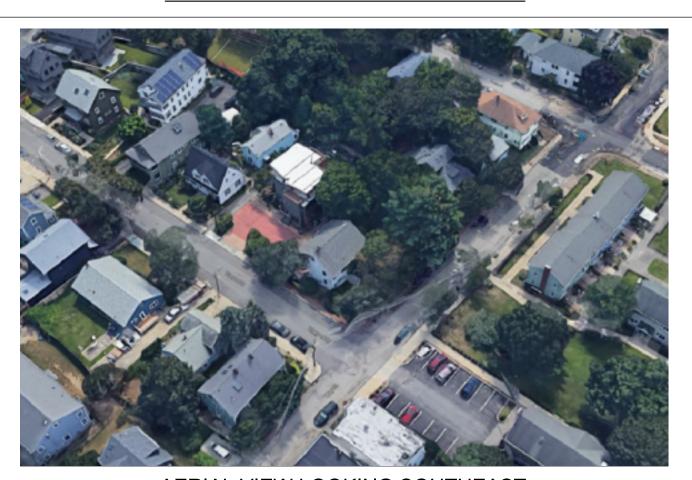

# TWO SINGLE - FAMILY HOUSES

23 MAY ST, CAMBRIDGE, MA 02138

| VINEYAR | RD STR | FFT FI | <b>FVATION</b> |
|---------|--------|--------|----------------|

| T-1        | TITLE SHEET                                     | X |
|------------|-------------------------------------------------|---|
| CIVIL      |                                                 |   |
|            | EXISTING CONDITIONS PLAN                        | X |
|            | PROPOSED GRADING / UTILITIES PLAN               | X |
| L1         | PLANTING PLAN                                   | Х |
| ZONING     |                                                 |   |
| Z1         | DIMENSIONAL SITE PLAN                           | X |
| Z2         | ZONING COMPLIANCE                               | X |
| Z3         | DEMO AREA OF EX. BLDG AND PROPOSED BLDG HEIGHTS | X |
| Z4         | SQUARE FOOTAGE CALCULATIONS                     | X |
| ARCHITEC   | TURAL                                           |   |
| A1         | CONTEXT PHOTOS                                  | X |
| A2         | CONTEXT PHOTOS                                  | X |
| A3         | 3D RENDERED VIEW                                | X |
| A4         | COLOR RENDERED ELEVATIONS                       | X |
| A5         | BUILDING 1 FLOOR PLANS                          | X |
| A6         | BUILDING 1 FLOOR PLANS                          | X |
| A7         | BUILDING 2 FLOOR PLANS                          | X |
| A8         | BUILDING 2 FLOOR PLANS                          | X |
| A9         | BUILDING 1 ELEVATIONS                           | X |
| A10        | BUILDING 1 ELEVATIONS                           | X |
| A11        | BUILDING 2 ELEVATIONS                           | X |
| EXISTING ( | CONDITIONS                                      |   |
| EC1        | EXISTING (BUILDING 1) FLOOR PLANS               | Х |
| EC2        | EXISTING (BUILDING 1) ELEVATIONS                | X |