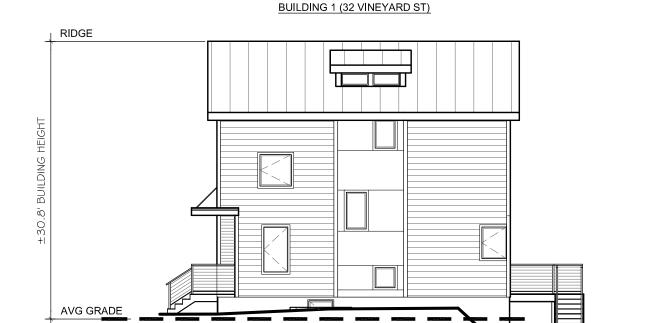

# TWO SINGLE - FAMILY HOUSES

23 MAY ST, CAMBRIDGE, MA 02138

| VINEYAR | RD STR | FFT FI | <b>FVATION</b> |
|---------|--------|--------|----------------|

| T-1        | TITLE SHEET                                     | X |
|------------|-------------------------------------------------|---|
| CIVIL      |                                                 |   |
|            | EXISTING CONDITIONS PLAN                        | X |
|            | PROPOSED GRADING / UTILITIES PLAN               | X |
| L1         | PLANTING PLAN                                   | Х |
| ZONING     |                                                 |   |
| Z1         | DIMENSIONAL SITE PLAN                           | X |
| Z2         | ZONING COMPLIANCE                               | X |
| Z3         | DEMO AREA OF EX. BLDG AND PROPOSED BLDG HEIGHTS | X |
| Z4         | SQUARE FOOTAGE CALCULATIONS                     | X |
| ARCHITEC   | TURAL                                           |   |
| A1         | CONTEXT PHOTOS                                  | X |
| A2         | CONTEXT PHOTOS                                  | X |
| A3         | 3D RENDERED VIEW                                | X |
| A4         | COLOR RENDERED ELEVATIONS                       | X |
| A5         | BUILDING 1 FLOOR PLANS                          | X |
| A6         | BUILDING 1 FLOOR PLANS                          | X |
| A7         | BUILDING 2 FLOOR PLANS                          | X |
| A8         | BUILDING 2 FLOOR PLANS                          | X |
| A9         | BUILDING 1 ELEVATIONS                           | X |
| A10        | BUILDING 1 ELEVATIONS                           | X |
| A11        | BUILDING 2 ELEVATIONS                           | X |
| EXISTING ( | CONDITIONS                                      |   |
| EC1        | EXISTING (BUILDING 1) FLOOR PLANS               | Х |
| EC2        | EXISTING (BUILDING 1) ELEVATIONS                | X |