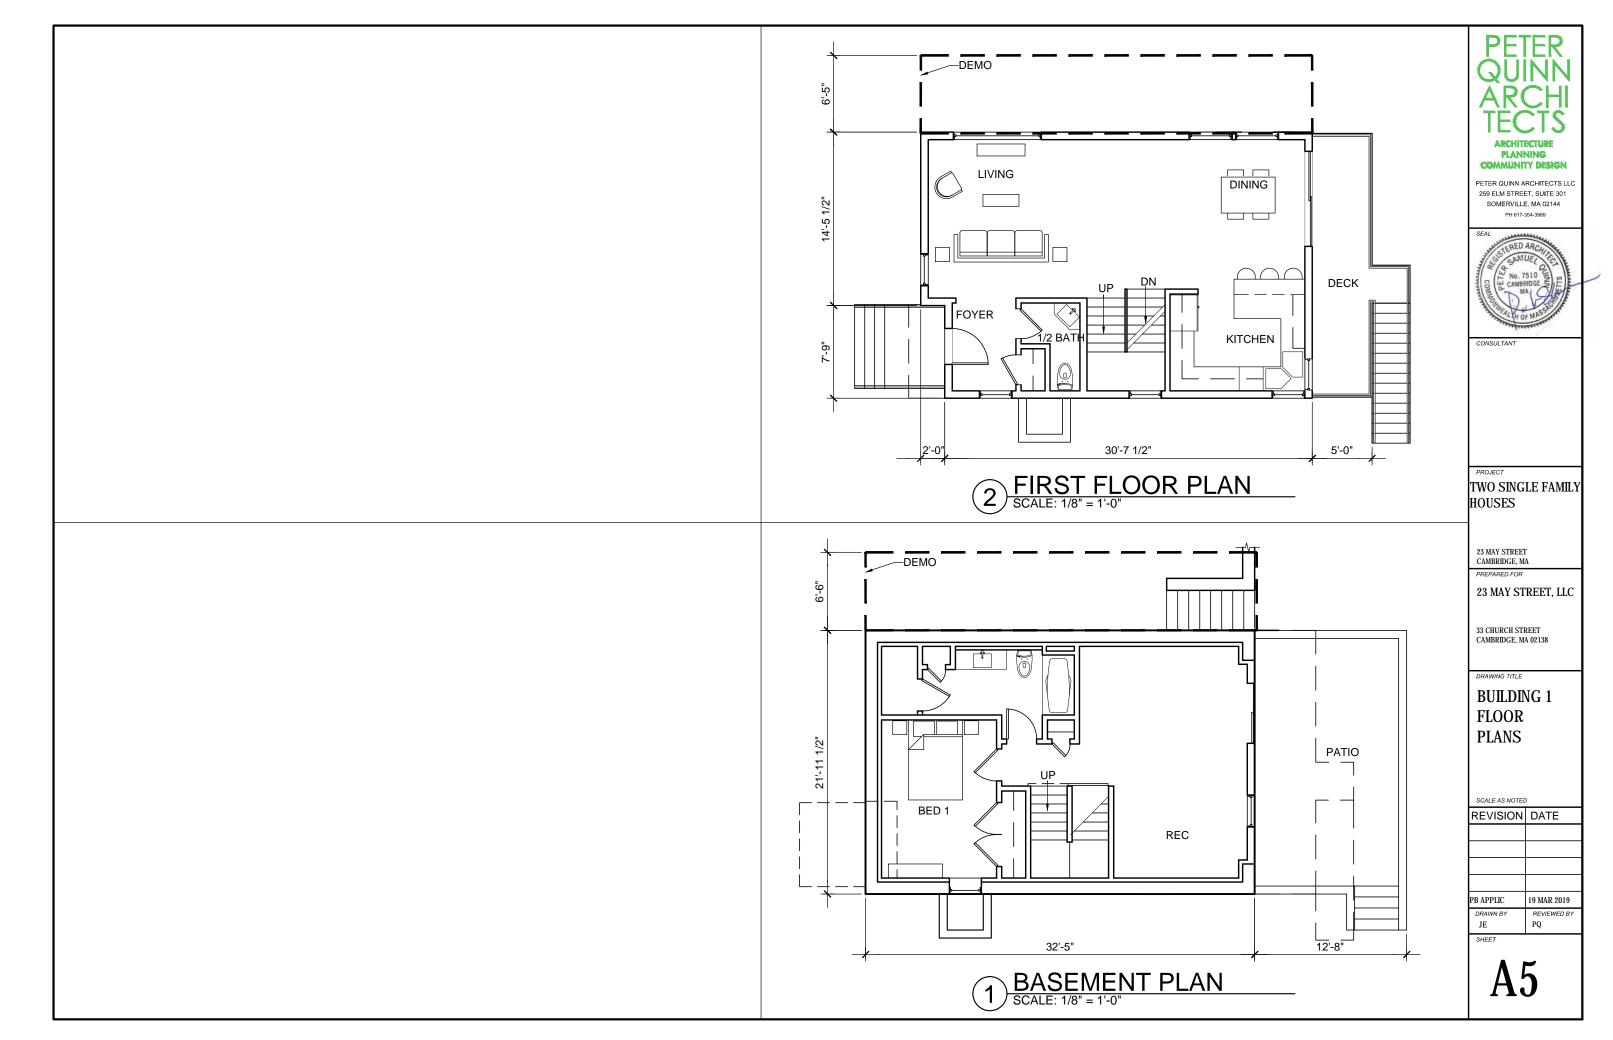

EWED BY |

A2

VIEW FROM VINEYARD STREET & MAY STREET INTERSECTION

PETER QUINN ARCHITECTS LLC 259 ELM STREET, SUITE 301 SOMERVILLE, MA 02144

CONSULTANT

# PROJECT TWO SINGLE FAMILY HOUSES

23 MAY STREET, LLC

33 CHURCH STREET CAMBRIDGE, MA 02138

COLOR RENDERED 3D **ELEVATION** 

SCALE AS NOTED

| EVISION | DATE |
|---------|------|
|         |      |
|         |      |
|         |      |
|         |      |



QUINN ARCH TECTS

ARCHITECTURE
PLANNING
COMMUNITY DESIGN

PETER QUINN ARCHITECTS LLI 259 ELM STREET, SUITE 301 SOMERVILLE, MA 02144 PH 817-984-3989



CONSULTAN

TWO SINGLE FAMILY HOUSES

3 MAY STREET AMBRIDGE, MA

NEFALED FOR

23 MAY STREET, LLC

33 CHURCH STREET CAMBRIDGE, MA 02138

ORAWING TIT

COLOR RENDERED ELEVATIONS

SCALE AS NOTE

REVISION DATE

APPLIC 19 MAR 2019

JE

Λ?



VGSMay-23\Planning Board\A4-A5 floor plans building 1.dwg, A5,3/21/2019 3:









ADDWG SMay-23/Pfarming Board W7-A8 floor plans building 2.dwg, A8, 3/21/2019 3:5923



TIONS BUILDING 1. dwg. A9, 3/21/2019 4:11:29 PM



CADDWGSMay-23/Planning Board\A8-A9\_ELEVATIONS\_BUILDING 1.dwg, A10, 3/21/2019 4:12:0



DCADDWGSMay-23/Planning Board/A11 ELEVATIONS BUILDING 2.dwg. A11, 3/21/2019 4:14:02 PM





NDISKSTATION/Projects/DCADDWGS/Mav-23/Planning Board/EC2 EXISTING ELEVATIONS.dwg. 3/15/2019 3:51:49 PM, 1:1