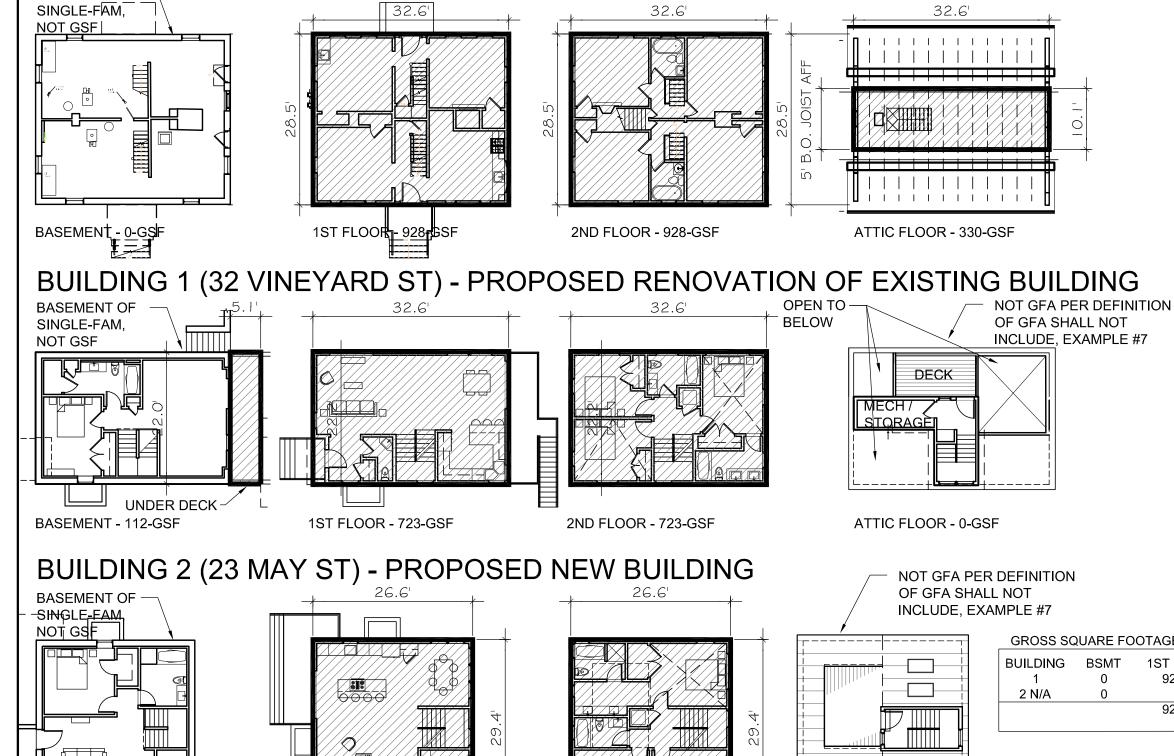

|
| TOTAL | 678-SF            |
|       | = 22% OF EXISTING |
|       | 3,104-SF AREA     |
|       | INCLUDING THE     |
|       | BASEMENT          |

REMOVE 63-SF FROM EXISTING ATTIC FLOOR

PLAN NORTH 4

### DEMO AREA OF EXISTING BUILDING

**EXISTING 1ST FLOOR** 

/ SCALE: |"=20'-0'



BUILDING 2 (23 MAY ST)



5 BUILDING HEIGHT

SCALE: 1"= 10'-0"

PETER QUINN ARCHI TECTS ARCHITECTURE

ARCHITECTURE
PLANNING
COMMUNITY DESIGN

PETER QUINN ARCHITECTS LLC 259 ELM STREET, SUITE 301 SOMERVILLE, MA 02144 PH 617-354-3989



CONSULTAN

TWO SINGLE FAMILY
HOUSES

23 MAY STREET CAMBRIDGE, MA

23 MAY STREET, LLC

33 CHURCH STREET CAMBRIDGE, MA 02138

DRAWING TITLE

DEMO AREA OF EX. BLDG AND PROPOSED BLDG HEIGHTS

SCALE AS NOTED

PB APPLIC 19 MAR 2019

PRAWN BY REVIEWED B:

.....

**Z**3



2ND FLOOR - 784-GSF

ATTIC FLOOR - 0-GSF

BUILDING 1 (32 VINEYARD ST) - EXISTING BUILDING

GROSS SQUARE FOOTAGE SUMMARY - EXISTING

Ö

#### **BSMT** 1ST FLR 2ND FLR 3RD FLR TOTAL BUILDING 928 330 2,186 928 0 0 0 0 0 928 330 2,186

### GROSS SQUARE FOOTAGE SUMMARY - PROPOSED

| BUILDING | BSMT | 1ST FLR | 2ND FLR | 3RD FLR | TOTAL |
|----------|------|---------|---------|---------|-------|
| 1        | 112  | 723     | 723     | 0       | 1.558 |
| 2        | 0    | 784     | 784     | 0       | 1,568 |
|          | 112  | 1,507   | 1,507   | 0       | 3,126 |
|          |      |         |         |         |       |

COMMUNITY DESIGN PETER OLINN ARCHITECTS LL 259 ELM STREET, SUITE 301 SOMERVILLE, MA 02144

PLANNING



TWO SINGLE FAMILY HOUSES

23 MAY STREET, LLC

33 CHURCH STREET CAMBRID