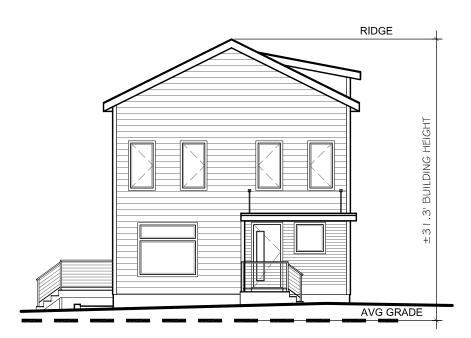

# TWO SINGLE - FAMILY HOUSES

23 MAY ST, CAMBRIDGE, MA 02138

| VINEYAR | RD STR | FFT FI | <b>FVATION</b> |
|---------|--------|--------|----------------|

| T-1        | TITLE SHEET                                     | X |
|------------|-------------------------------------------------|---|
| CIVIL      |                                                 |   |
|            | EXISTING CONDITIONS PLAN                        | X |
|            | PROPOSED GRADING / UTILITIES PLAN               | X |
| L1         | PLANTING PLAN                                   | Х |
| ZONING     |                                                 |   |
| Z1         | DIMENSIONAL SITE PLAN                           | X |
| Z2         | ZONING COMPLIANCE                               | X |
| Z3         | DEMO AREA OF EX. BLDG AND PROPOSED BLDG HEIGHTS | X |
| Z4         | SQUARE FOOTAGE CALCULATIONS                     | X |
| ARCHITEC   | TURAL                                           |   |
| A1         | CONTEXT PHOTOS                                  | X |
| A2         | CONTEXT PHOTOS                                  | X |
| A3         | 3D RENDERED VIEW                                | X |
| A4         | COLOR RENDERED ELEVATIONS                       | X |
| A5         | BUILDING 1 FLOOR PLANS                          | X |
| A6         | BUILDING 1 FLOOR PLANS                          | X |
| A7         | BUILDING 2 FLOOR PLANS                          | X |
| A8         | BUILDING 2 FLOOR PLANS                          | X |
| A9         | BUILDING 1 ELEVATIONS                           | X |
| A10        | BUILDING 1 ELEVATIONS                           | X |
| A11        | BUILDING 2 ELEVATIONS                           | X |
| EXISTING ( | CONDITIONS                                      |   |
| EC1        | EXISTING (BUILDING 1) FLOOR PLANS               | Х |
| EC2        | EXISTING (BUILDING 1) ELEVATIONS                | X |