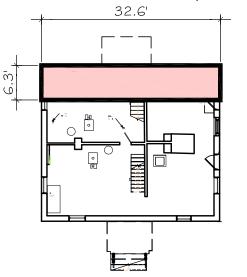

| 0                                                                                                                                                  | Complies |



ARCHITECTURE
PLANNING
COMMUNITY DESIGN

PETER QUINN ARCHITECTS LLC 259 ELM STREET, SUITE 301 SOMERVILLE, MA 02144 PH 617-354-3969



CONSULTAN

TWO SINGLE FAMILY
HOUSES

23 MAY STREET CAMBRIDGE, MA

PREPARED FOR

23 MAY STREET, LLC

33 CHURCH STREET CAMBRIDGE, MA 02138

DRAWING TITLE

ZONING COMPLIANCE

CALE AS NOTED

| REVISION       | DATE        |
|----------------|-------------|
|                |             |
|                |             |
|                |             |
|                |             |
| PB APPLIC      | 19 MAR 2019 |
| DRAWN BY<br>MY | REVIEWED BY |

OUEET.

**Z**2





REMOVE 205-SF FROM

**EXISTING BASEMENT** 





REMOVE 205-SF FROM

**EXISTING 2ND FLOOR** 



DEMO AREA OF EXISTING BUILDING

| FLOOR | SQUARE FOOTAGE    |
|-------|-------------------|
| B     | 205-SF            |
| 1     | 205-SF            |
| 2     | 205-SF            |
| 3     | 63-SF             |
| TOTAL | 678-SF            |
|       | = 22% OF EXISTING |
|       | 3,104-SF AREA     |
|       | INCLUDING THE     |
|       | BASEMENT          |

REMOVE 63-SF FROM EXISTING ATTIC FLOOR

PLAN NORTH 4

### DEMO AREA OF EXISTING BUILDING

**EXISTING 1ST FLOOR** 

/ SCALE: |"=20'-0'



BUILDING 2 (23 MAY ST)



5 BUILDING HEIGHT

SCALE: 1"= 10'-0"

PETER QUINN ARCHI TECTS ARCHITECTURE

ARCHITECTURE
PLANNING
COMMUNITY DESIGN

PETER QUINN ARCHITECTS LLC 259 ELM STREET, SUITE 301 SOMERVIL