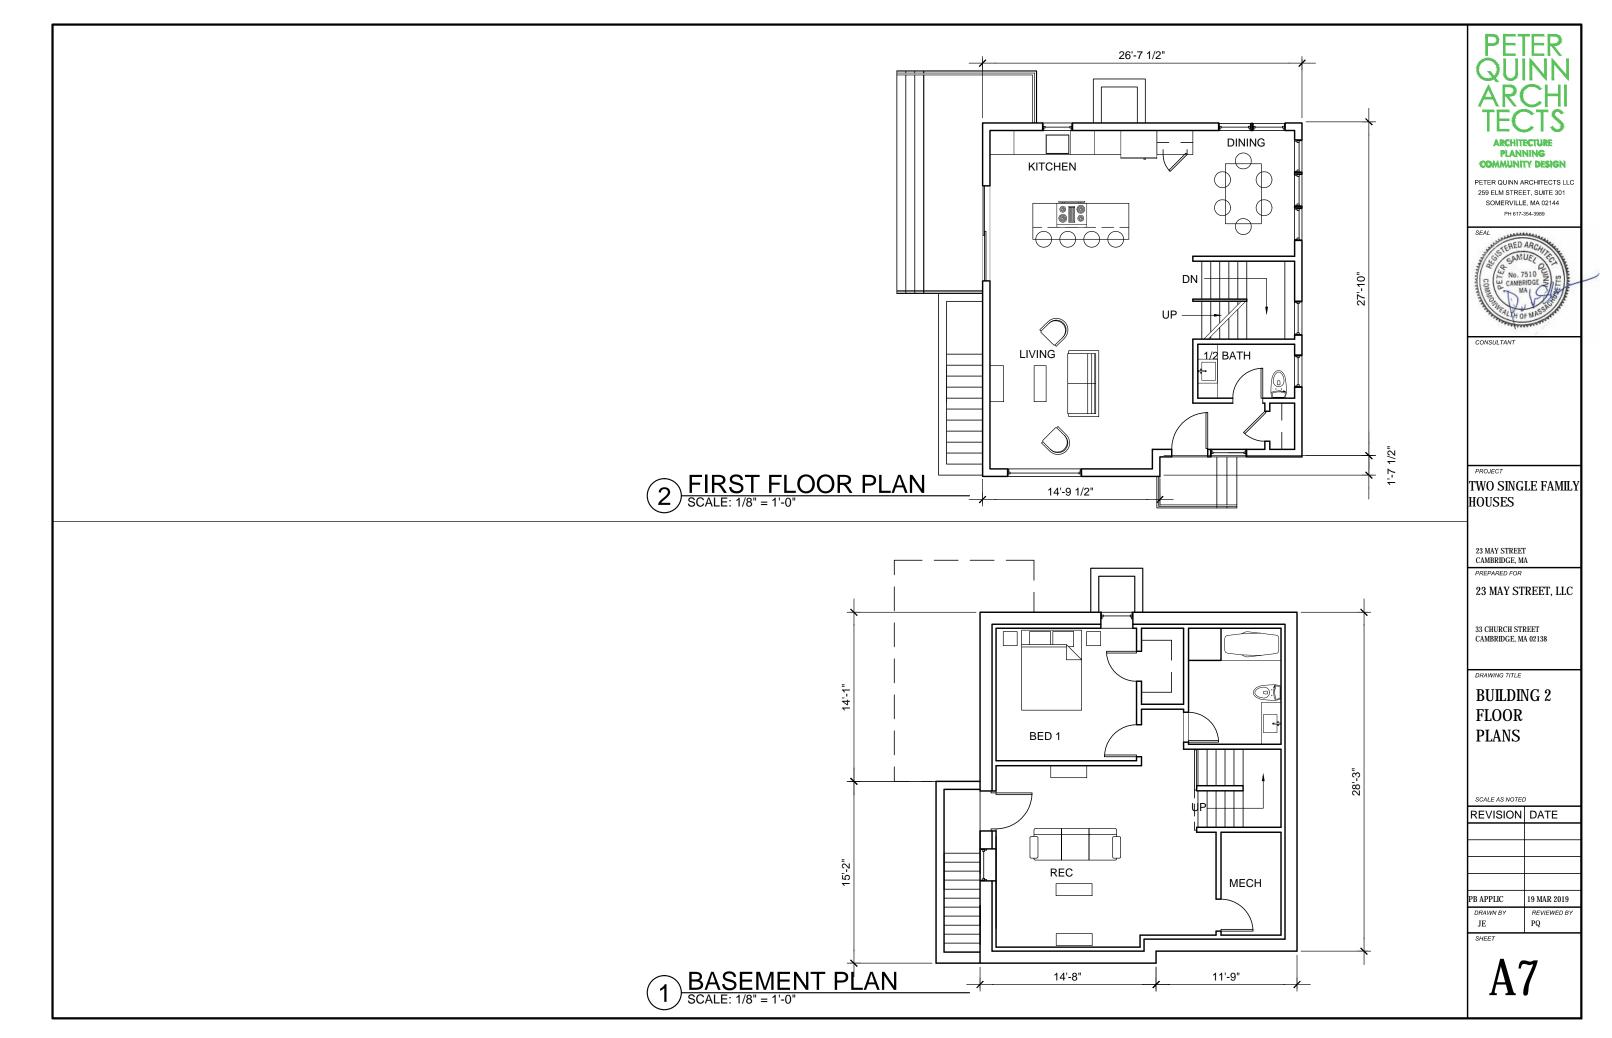

# TWO SINGLE - FAMILY HOUSES

23 MAY ST, CAMBRIDGE, MA 02138

| VINEYAR | RD STR | FFT FI | <b>FVATION</b> |
|---------|--------|--------|----------------|

| T-1        | TITLE SHEET                                     | X |
|------------|-------------------------------------------------|---|
| CIVIL      |                                                 |   |
|            | EXISTING CONDITIONS PLAN                        | X |
|            | PROPOSED GRADING / UTILITIES PLAN               | X |
| L1         | PLANTING PLAN                                   | Х |
| ZONING     |                                                 |   |
| Z1         | DIMENSIONAL SITE PLAN                           | X |
| Z2         | ZONING COMPLIANCE                               | X |
| Z3         | DEMO AREA OF EX. BLDG AND PROPOSED BLDG HEIGHTS | X |
| Z4         | SQUARE FOOTAGE CALCULATIONS                     | X |
| ARCHITEC   | TURAL                                           |   |
| A1         | CONTEXT PHOTOS                                  | X |
| A2         | CONTEXT PHOTOS                                  | X |
| A3         | 3D RENDERED VIEW                                | X |
| A4         | COLOR RENDERED ELEVATIONS                       | X |
| A5         | BUILDING 1 FLOOR PLANS                          | X |
| A6         | BUILDING 1 FLOOR PLANS                          | X |
| A7         | BUILDING 2 FLOOR PLANS                          | X |
| A8         | BUILDING 2 FLOOR PLANS                          | X |
| A9         | BUILDING 1 ELEVATIONS                           | X |
| A10        | BUILDING 1 ELEVATIONS                           | X |
| A11        | BUILDING 2 ELEVATIONS                           | X |
| EXISTING ( | CONDITIONS                                      |   |
| EC1        | EXISTING (BUILDING 1) FLOOR PLANS               | Х |
| EC2        | EXISTING (BUILDING 1) ELEVATIONS                | X |