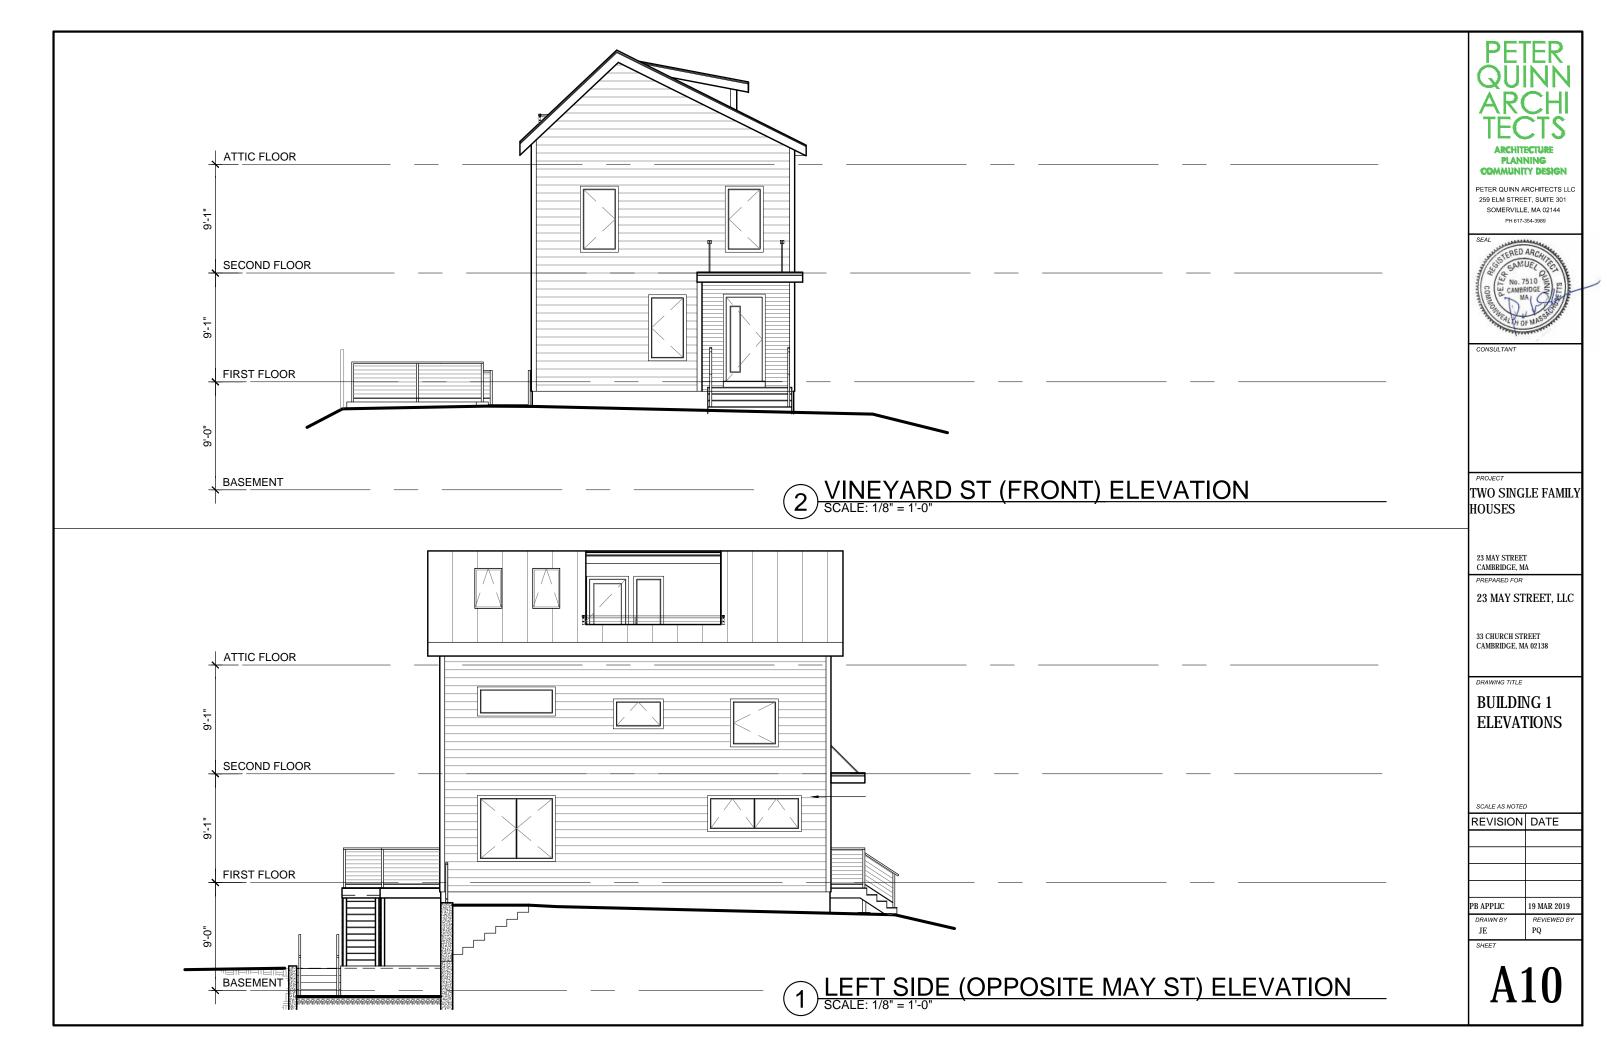

# TWO SINGLE - FAMILY HOUSES

23 MAY ST, CAMBRIDGE, MA 02138

| VINEYAR | RD STR | FFT FI | <b>FVATION</b> |
|---------|--------|--------|----------------|

| T-1        | TITLE SHEET                                     | X |
|------------|-------------------------------------------------|---|
| CIVIL      |                                                 |   |
|            | EXISTING CONDITIONS PLAN                        | X |
|            | PROPOSED GRADING / UTILITIES PLAN               | X |
| L1         | PLANTING PLAN                                   | Х |
| ZONING     |                                                 |   |
| Z1         | DIMENSIONAL SITE PLAN                           | X |
| Z2         | ZONING COMPLIANCE                               | X |
| Z3         | DEMO AREA OF EX. BLDG AND PROPOSED BLDG HEIGHTS | X |
| Z4         | SQUARE FOOTAGE CALCULATIONS                     | X |
| ARCHITEC   | TURAL                                           |   |
| A1         | CONTEXT PHOTOS                                  | X |
| A2         | CONTEXT PHOTOS                                  | X |
| A3         | 3D RENDERED VIEW                                | X |
| A4         | COLOR RENDERED ELEVATIONS                       | X |
| A5         | BUILDING 1 FLOOR PLANS                          | X |
| A6         | BUILDING 1 FLOOR PLANS                          | X |
| A7         | BUILDING 2 FLOOR PLANS                          | X |
| A8         | BUILDING 2 FLOOR PLANS                          | X |
| A9         | BUILDING 1 ELEVATIONS                           | X |
| A10        | BUILDING 1 ELEVATIONS                           | X |
| A11        | BUILDING 2 ELEVATIONS                           | X |
| EXISTING ( | CONDITIONS                                      |   |
| EC1        | EXISTING (BUILDING 1) FLOOR PLANS               | Х |
| EC2        | EXISTING (BUILDING 1) ELEVATIONS                | X |