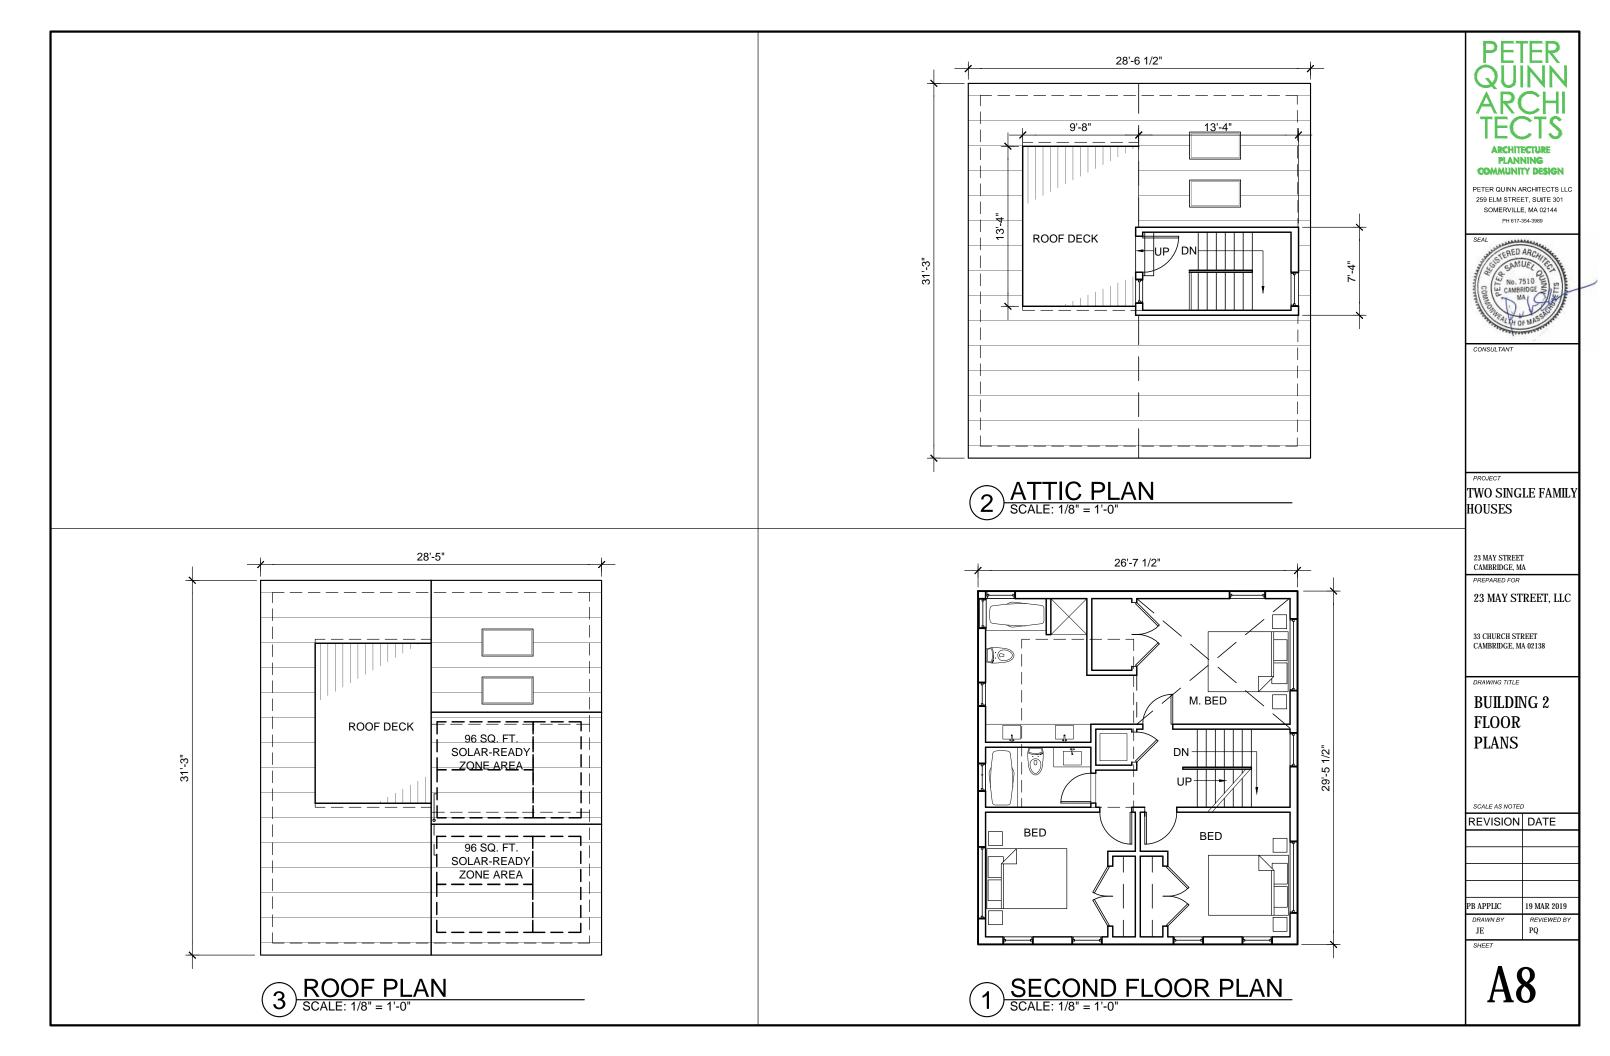

# TWO SINGLE - FAMILY HOUSES

23 MAY ST, CAMBRIDGE, MA 02138

| VINEYAR | RD STR | FFT FI | <b>FVATION</b> |
|---------|--------|--------|----------------|

| T-1        | TITLE SHEET                                     | X |
|------------|-------------------------------------------------|---|
| CIVIL      |                                                 |   |
|            | EXISTING CONDITIONS PLAN                        | X |
|            | PROPOSED GRADING / UTILITIES PLAN               | X |
| L1         | PLANTING PLAN                                   | Х |
| ZONING     |                                                 |   |
| Z1         | DIMENSIONAL SITE PLAN                           | X |
| Z2         | ZONING COMPLIANCE                               | X |
| Z3         | DEMO AREA OF EX. BLDG AND PROPOSED BLDG HEIGHTS | X |
| Z4         | SQUARE FOOTAGE CALCULATIONS                     | X |
| ARCHITEC   | TURAL                                           |   |
| A1         | CONTEXT PHOTOS                                  | X |
| A2         | CONTEXT PHOTOS                                  | X |
| A3         | 3D RENDERED VIEW                                | X |
| A4         | COLOR RENDERED ELEVATIONS                       | X |
| A5         | BUILDING 1 FLOOR PLANS                          | X |
| A6         | BUILDING 1 FLOOR PLANS                          | X |
| A7         | BUILDING 2 FLOOR PLANS                          | X |
| A8         | BUILDING 2 FLOOR PLANS                          | X |
| A9         | BUILDING 1 ELEVATIONS                           | X |
| A10        | BUILDING 1 ELEVATIONS                           | X |
| A11        | BUILDING 2 ELEVATIONS                           | X |
| EXISTING ( | CONDITIONS                                      |   |
| EC1        | EXISTING (BUILDING 1) FLOOR PLANS               | Х |
| EC2        | EXISTING (BUILDING 1) ELEVATIONS                | X |