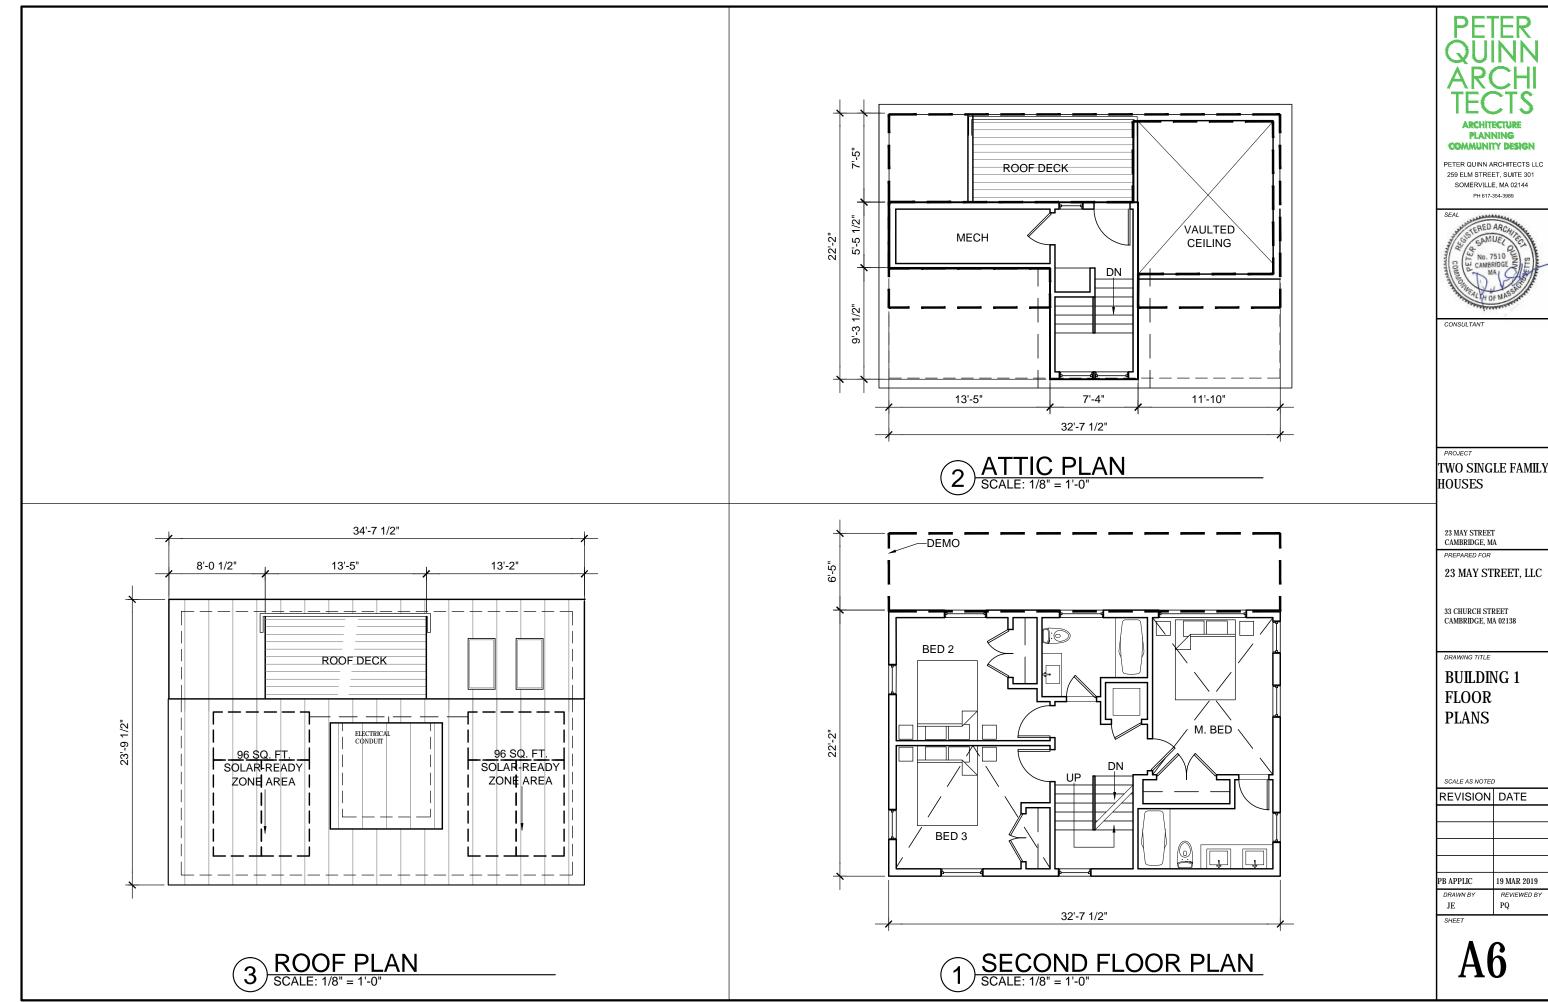

N ARCHITECTS LLC 259 ELM STREET, SUITE 301 SOMERVILLE, MA 02144

CONSULTANT

# PROJECT TWO SINGLE FAMILY HOUSES

23 MAY STREET, LLC

33 CHURCH STREET CAMBRIDGE, MA 02138

COLOR RENDERED 3D **ELEVATION** 

SCALE AS NOTED

| EVISION | DATE |
|---------|------|
|         |      |
|         |      |
|         |      |
|         |      |



QUINN ARCH TECTS

ARCHITECTURE
PLANNING
COMMUNITY DESIGN

PETER QUINN ARCHITECTS LLI 259 ELM STREET, SUITE 301 SOMERVILLE, MA 02144 PH 817-984-3989



CONSULTAN

TWO SINGLE FAMILY HOUSES

3 MAY STREET AMBRIDGE, MA

NEFALED FOR

23 MAY STREET, LLC

33 CHURCH STREET CAMBRIDGE, MA 02138

ORAWING TIT

COLOR RENDERED ELEVATIONS

SCALE AS NOTE

REVISION DATE

APPLIC 19 MAR 2019

JE

Λ?



VGSMay-23\Planning Board\A4-A5 floor plans building 1.dwg, A5,3/21/2019 3:









ADDWG SMay-23/Pfarming Board W7-A8 floor plans building 2.dwg, A8, 3/21/2019 3:5923



TIONS BUILDING 1. dwg. A9, 3/21/2019 4:11:29 PM



CADDWGSMay-23/Planning Board\A8-A9\_ELEVATIONS\_BUILDING 1.dwg, A10, 3/21/2019 4:12:0



DCADDWGSMay-23/Planning Board/A11 ELEVATIONS BUILDING 2.dwg. A11, 3/21/2019 4:14:02 PM





NDISKSTATION/Projects/DCADDWGS/Mav-23/Planning Board/EC2 EXISTING ELEVATIONS.dwg. 3/15/2019 3:51:49 PM, 1:1