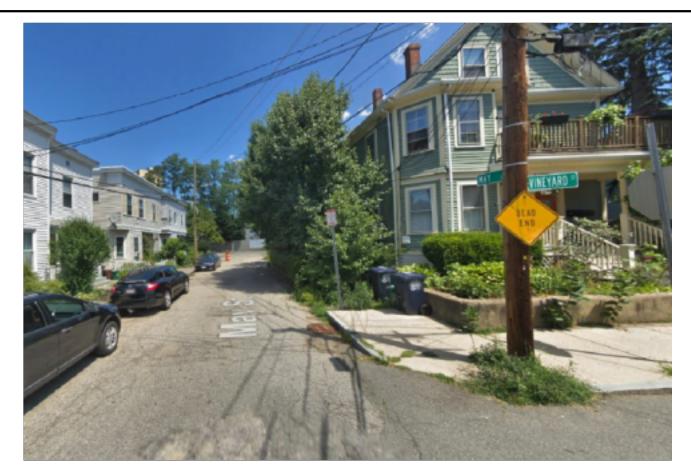

# TWO SINGLE - FAMILY HOUSES

23 MAY ST, CAMBRIDGE, MA 02138

| VINEYAR | RD STR | FFT FI | <b>FVATION</b> |
|---------|--------|--------|----------------|

| T-1        | TITLE SHEET                                     | X |
|------------|-------------------------------------------------|---|
| CIVIL      |                                                 |   |
|            | EXISTING CONDITIONS PLAN                        | X |
|            | PROPOSED GRADING / UTILITIES PLAN               | X |
| L1         | PLANTING PLAN                                   | Х |
| ZONING     |                                                 |   |
| Z1         | DIMENSIONAL SITE PLAN                           | X |
| Z2         | ZONING COMPLIANCE                               | X |
| Z3         | DEMO AREA OF EX. BLDG AND PROPOSED BLDG HEIGHTS | X |
| Z4         | SQUARE FOOTAGE CALCULATIONS                     | X |
| ARCHITEC   | TURAL                                           |   |
| A1         | CONTEXT PHOTOS                                  | X |
| A2         | CONTEXT PHOTOS                                  | X |
| A3         | 3D RENDERED VIEW                                | X |
| A4         | COLOR RENDERED ELEVATIONS                       | X |
| A5         | BUILDING 1 FLOOR PLANS                          | X |
| A6         | BUILDING 1 FLOOR PLANS                          | X |
| A7         | BUILDING 2 FLOOR PLANS                          | X |
| A8         | BUILDING 2 FLOOR PLANS                          | X |
| A9         | BUILDING 1 ELEVATIONS                           | X |
| A10        | BUILDING 1 ELEVATIONS                           | X |
| A11        | BUILDING 2 ELEVATIONS                           | X |
| EXISTING ( | CONDITIONS                                      |   |
| EC1        | EXISTING (BUILDING 1) FLOOR PLANS               | Х |
| EC2        | EXISTING (BUILDING 1) ELEVATIONS                | X |