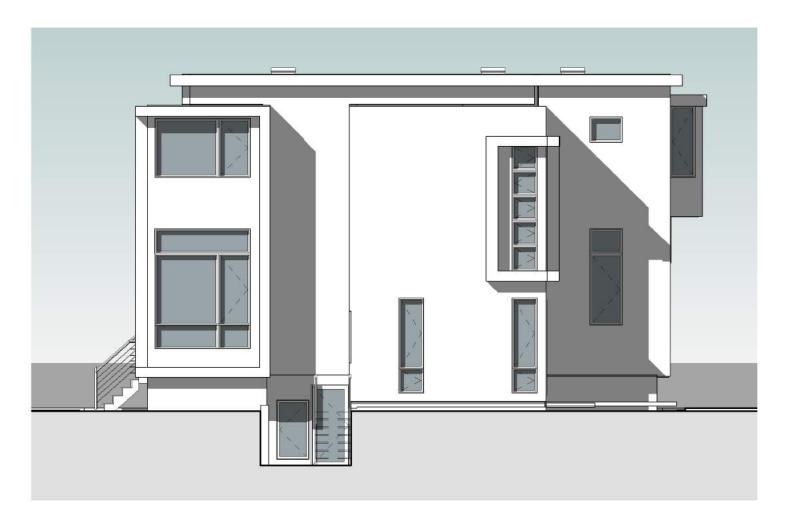

## A042 FRONT HOUSE - ELEVATIONS 112 HOLWORTHY ST ALLERTON HOMES, LLC

2 REAR HOUSE - FRONT ELEV. 1/8" = 1'-0"

1/8" = 1'-0"

A043

REAR HOUSE - ELEVATIONS

112 HOLWORTHY ST

ALLERTON HOMES, LLC

2 REAR HOUSE - RIGHT ELEV. 1/8" = 1'-0"