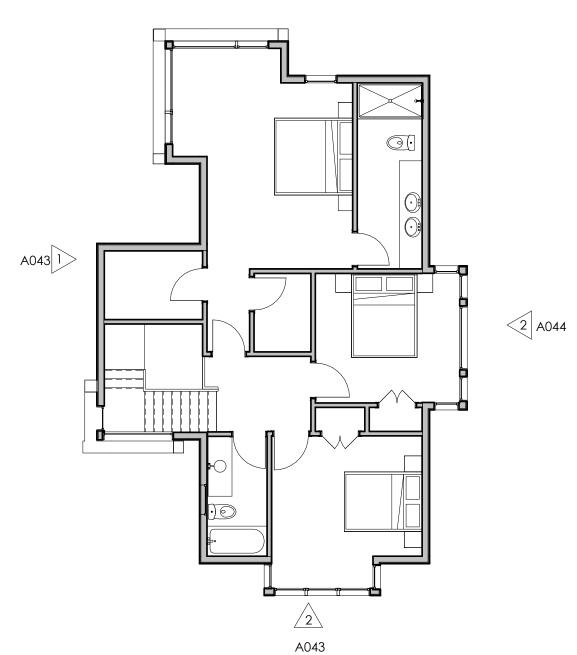

112 HOLWORTHY ST ALLERTON HOMES, LLC

A044

1

A044

1

2 PROPOSED 2ND FLOOR - REAR 1/8" = 1'-0"

### A023 REAR HOUSE - PROPOSED PLANS

112 HOLWORTHY ST ALLERTON HOMES, LLC 07-15-19

ALLERTON HOMES, LLC

07-15-19

architects@boyeswatson.com (617) 629.8200

7/15/2019 12:23:00 PM

1) PROPOSED VIEW FROM HOLWORTHY ST.