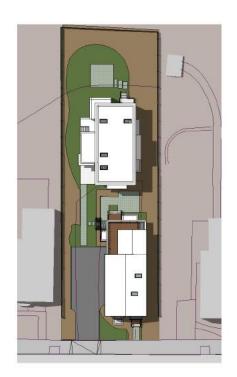

**NOTE: ALL EXISTING TREES** WITH CALIPERS > 8" TO **REMAIN** 

A011 **BOYES-WATSON PROPOSED SITE PLAN ARCHITECTS** 

> thirty bow street somerville, ma 02143

PROPOSED SITE 1" = 20'-0"

112 HOLWORTHY ST ALLERTON HOMES, LLC