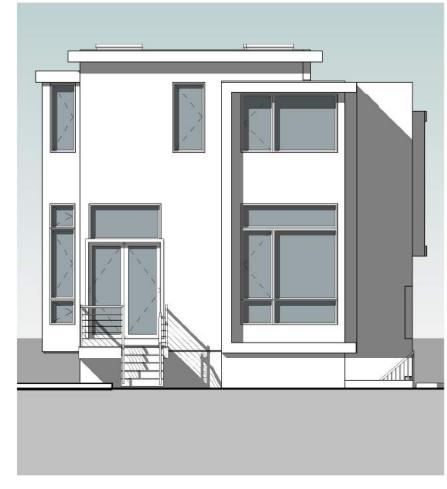

### A041 FRONT HOUSE - ELEVATIONS 112 HOLWORTHY ST

ALLERTON HOMES, LLC
07-15-19

PRONT HOUSE - REAR ELEV.

1/8" = 1'-0"

1 FRONT HOUSE - RIGHT ELEV. 1/8" = 1'-0"

## A042 FRONT HOUSE - ELEVATIONS 112 HOLWORTHY ST ALLERTON HOMES, LLC

2 REAR HOUSE - FRONT ELEV. 1/8" = 1'-0"

1/8" = 1'-0"

A043

REAR HOUSE - ELEVATIONS

112 HOLWORTHY ST

ALLERTON HOMES, LLC

2 REAR HOUSE - RIGHT ELEV. 1/8" = 1'-0"