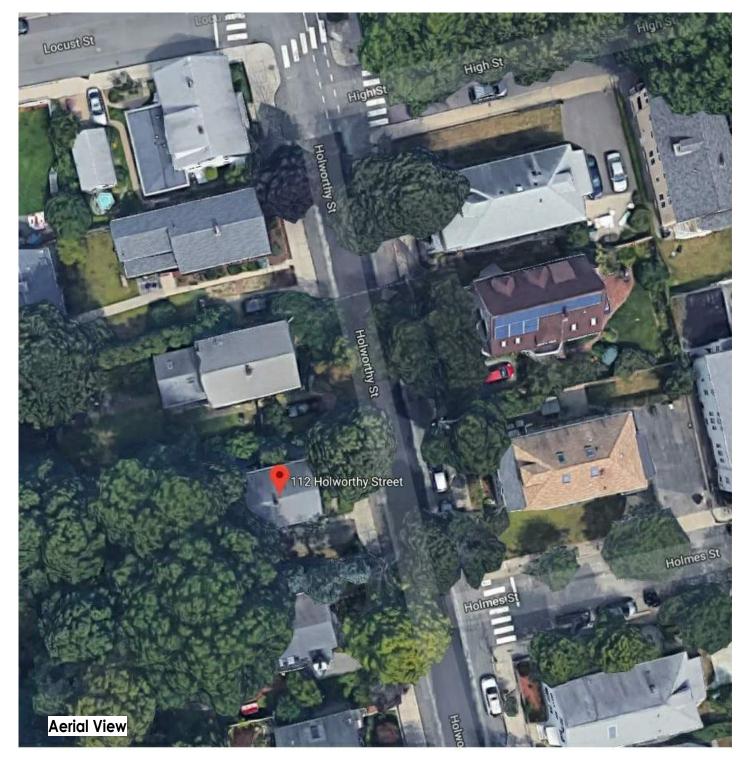

CONDITIONS PHOTOS   | A002 |
| EXISTING CONDITIONS PHOTOS   | A003 |
| PROPOSED SITE PLAN           | A011 |
| FRONT HOUSE - PROPOSED PLANS | A021 |
| FRONT HOUSE - PROPOSED PLANS | A022 |
| REAR HOUSE - PROPOSED PLANS  | A023 |
| REAR HOUSE - PROPOSED PLANS  | A024 |
| 3D VIEW - FRONT HOUSE        | A031 |
| 3D VIEW - REAR HOUSE         | A032 |
| FRONT HOUSE - ELEVATIONS     | A041 |
| FRONT HOUSE - ELEVATIONS     | A042 |
| REAR HOUSE - ELEVATIONS      | A043 |
| REAR HOUSE - ELEVATIONS      | A044 |
| FALL/SPRING SHADOW STUDY     | A051 |
| SUMMER SHADOW STUDY          | A052 |
| WINTER SHADOW STUDY          | A053 |
|                              |      |

A000 COVER 112 HOLWORTHY ST ALLERTON HOMES, LLC 07-15-19





## A001 SITE CONTEXT MAP 112 HOLWORTHY ST ALLERTON HOMES, LLC









### A002 EXISTING CONDITIONS PHOTOS

112 HOLWORTHY ST ALLERTON HOMES, LLC 07-15-19



architects@boyeswatson.com (617) 629.8200













A003
EXISTING CONDITIONS PHOTOS

112 HOLWORTHY ST

ALLERTON HOMES, LLC

07-15-19







**SPECIAL PERMIT REQUESTED** (PER 5.53) FOR NEW SINGLE **FAMILY HOUSE >75' FROM STREET** 

RECONSTRUCTED BACK ELL (<25% OF EXISTING AREA)

**NEW 2ND FLOOR ADDITION** (<10% OF EXISTING AREA)

**SPECIAL PERMIT REQUESTED** (PER 5.53) FOR NEW WINDOW **OPENINGS IN EXISTING NON-CONFORMING FACADE** 

**RENOVATED SINGLE-FAMILY** 

**NOTE: ALL EXISTING TREES** WITH CALIPERS > 8" TO **REMAIN** 

A011 **BOYES-WATSON PROPOSED SITE PLAN ARCHITECTS** 

> thirty bow street somerville, ma 02143

PROPOSED SITE 1" = 20'-0"



112 HOLWORTHY ST ALLERTON HOMES, LLC

architects@boye