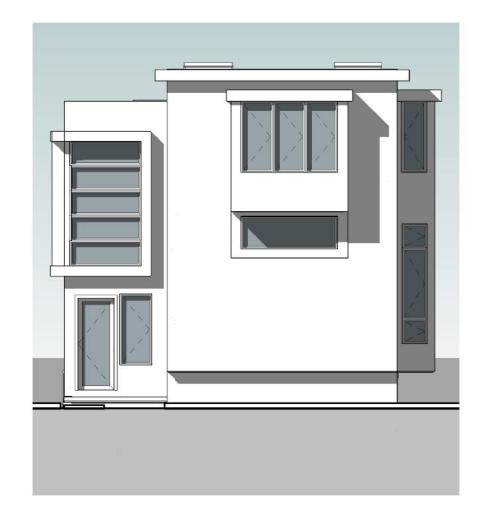

REAR HOUSE - VIEW OF FRONT DOOR

2 REAR HOUSE - VIEW OF REAR DOOR

1/8" = 1'-0"

2 FRONT HOUSE - FRONT ELEV. 1/8" = 1'-0"