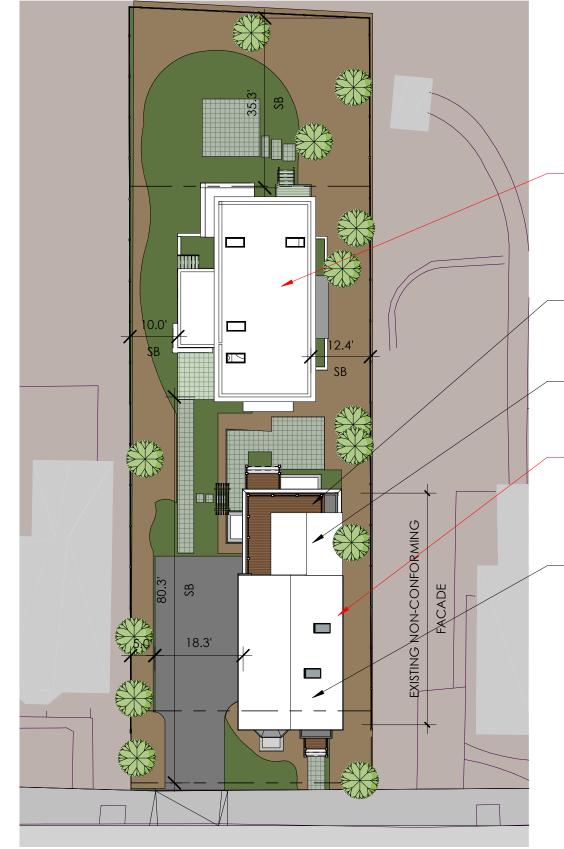

RECONSTRUCTED BACK ELL (<25% OF EXISTING AREA)

**NEW 2ND FLOOR ADDITION** (<10% OF EXISTING AREA)

**SPECIAL PERMIT REQUESTED** (PER 5.53) FOR NEW WINDOW **OPENINGS IN EXISTING NON-CONFORMING FACADE** 

**RENOVATED SINGLE-FAMILY** 

**NOTE: ALL EXISTING TREES** WITH CALIPERS > 8" TO **REMAIN** 

A011 **BOYES-WATSON PROPOSED SITE PLAN ARCHITECTS** 

> thirty bow street somerville, ma 02143

PROPOSED SITE 1" = 20'-0"

112 HOLWORTHY ST ALLERTON HOMES, LLC