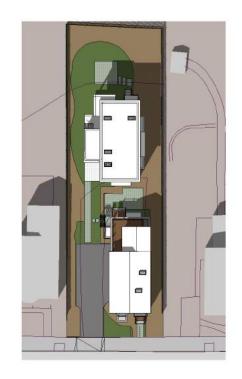

**NOTE: ALL EXISTING TREES** WITH CALIPERS > 8" TO **REMAIN** 

A011 **BOYES-WATSON PROPOSED SITE PLAN ARCHITECTS** 

> thirty bow street somerville, ma 02143

PROPOSED SITE 1" = 20'-0"

112 HOLWORTHY ST ALLERTON HOMES, LLC