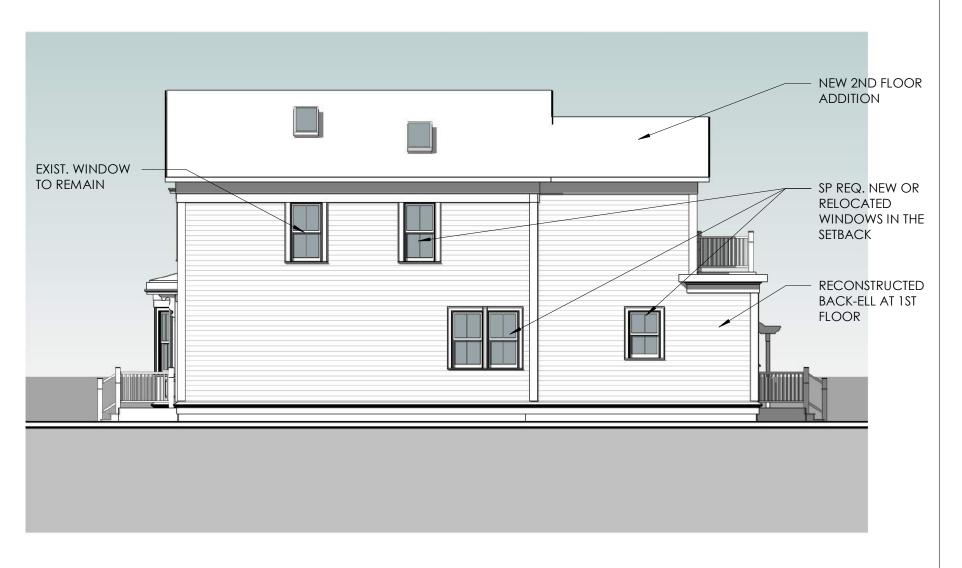

RECONSTRUCTED BACK ELL (<25% OF EXISTING AREA)

**NEW 2ND FLOOR ADDITION** (<10% OF EXISTING AREA)

**SPECIAL PERMIT REQUESTED** (PER 5.53) FOR NEW WINDOW **OPENINGS IN EXISTING NON-CONFORMING FACADE** 

**RENOVATED SINGLE-FAMILY** 