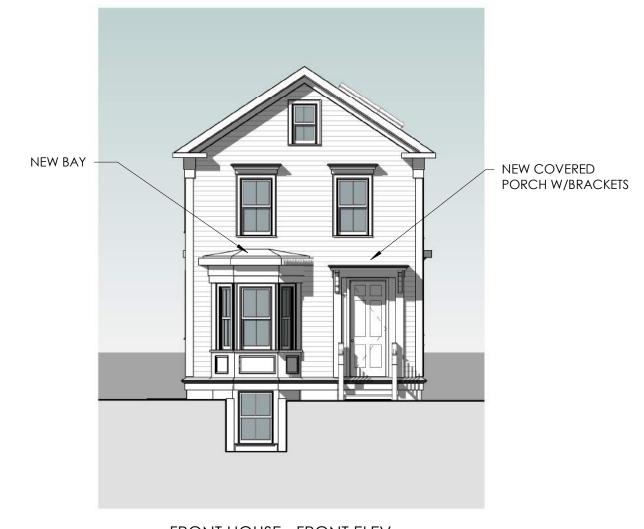

REAR HOUSE - VIEW OF FRONT DOOR

2 REAR HOUSE - VIEW OF REAR DOOR

1/8" = 1'-0"

2 FRONT HOUSE - FRONT ELEV. 1/8" = 1'-0"