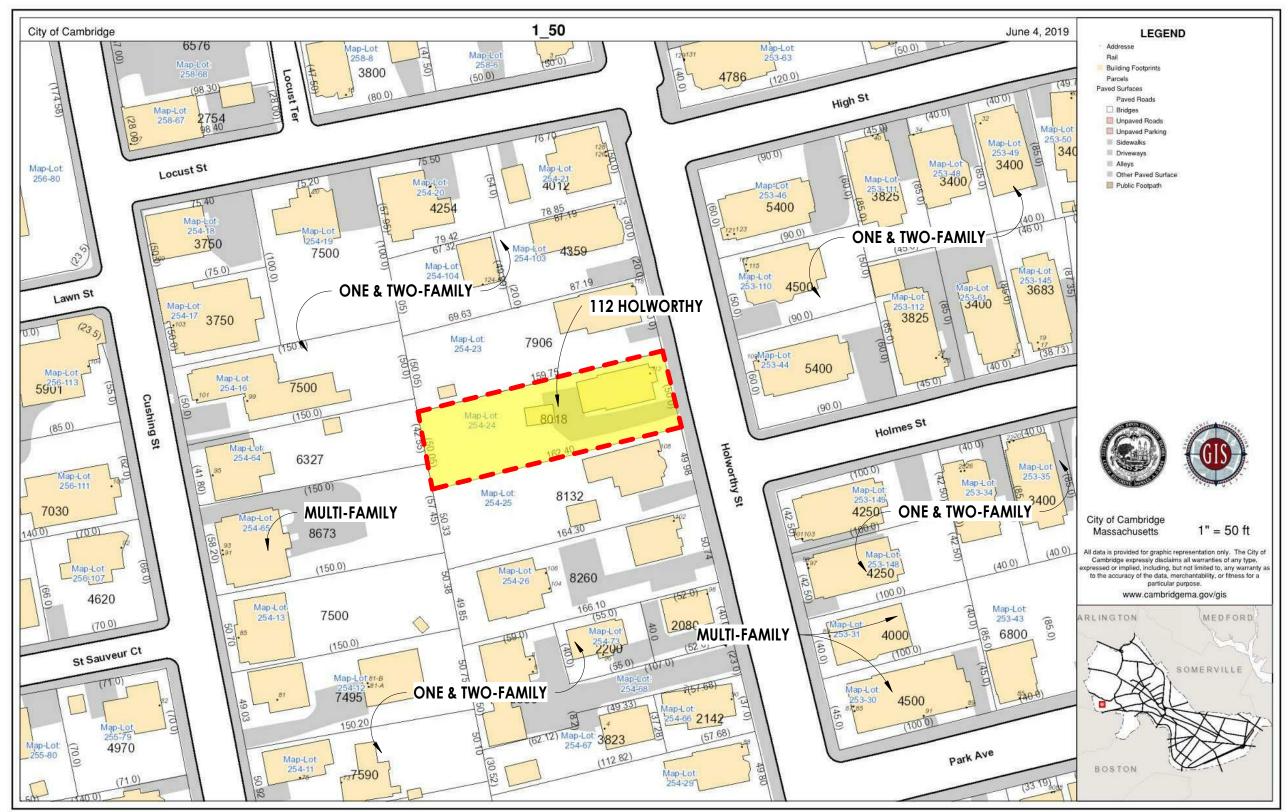

| A001 |
|------------------------------|------|
| EXISTING CONDITIONS PHOTOS   | A002 |
| EXISTING CONDITIONS PHOTOS   | A003 |
| PROPOSED SITE PLAN           | A011 |
| FRONT HOUSE - PROPOSED PLANS | A021 |
| FRONT HOUSE - PROPOSED PLANS | A022 |
| REAR HOUSE - PROPOSED PLANS  | A023 |
| REAR HOUSE - PROPOSED PLANS  | A024 |
| 3D VIEW - FRONT HOUSE        | A031 |
| 3D VIEW - REAR HOUSE         | A032 |
| FRONT HOUSE - ELEVATIONS     | A041 |
| FRONT HOUSE - ELEVATIONS     | A042 |
| REAR HOUSE - ELEVATIONS      | A043 |
| REAR HOUSE - ELEVATIONS      | A044 |
| FALL/SPRING SHADOW STUDY     | A051 |
| SUMMER SHADOW STUDY          | A052 |
| WINTER SHADOW STUDY          | A053 |
|                              |      |

A000 COVER 112 HOLWORTHY ST ALLERTON HOMES, LLC 07-15-19





## A001 SITE CONTEXT MAP 112 HOLWORTHY ST ALLERTON HOMES, LLC









### A002 EXISTING CONDITIONS PHOTOS

112 HOLWORTHY ST ALLERTON HOMES, LLC 07-15-19



architects@boyeswatson.com (617) 629.8200













A003
EXISTING CONDITIONS PHOTOS

112 HOLWORTHY ST

ALLERTON HOMES, LLC

07-15-19







**SPECIAL PERMIT REQUESTED** (PER 5.53) FOR NEW SINGLE **FAMILY HOUSE >75' FROM STREET** 

RECONSTRUCTED BACK ELL (<25% OF EXISTING AREA)

**NEW 2ND FLOOR ADDITION** (<10% OF EXISTING AREA)

**SPECIAL PERMIT REQUESTED** (PER 5.53) FOR NEW WINDOW **OPENINGS IN EXISTING NON-CONFORMING FACADE** 

**RENOVATED SINGLE-FAMILY** 

**NOTE: ALL EXISTING TREES** WITH CALIPERS > 8" TO **REMAIN** 

A011 **BOYES-WATSON PROPOSED SITE PLAN ARCHITECTS** 

> thirty bow street somerville, ma 02143

PROPOSED SITE