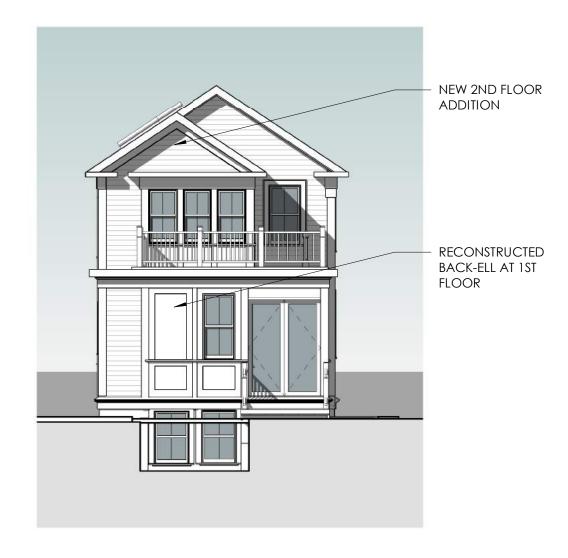

RECONSTRUCTED BACK ELL (<25% OF EXISTING AREA)

**NEW 2ND FLOOR ADDITION** (<10% OF EXISTING AREA)

**SPECIAL PERMIT REQUESTED** (PER 5.53) FOR NEW WINDOW **OPENINGS IN EXISTING NON-CONFORMING FACADE** 

**RENOVATED SINGLE-FAMILY** 