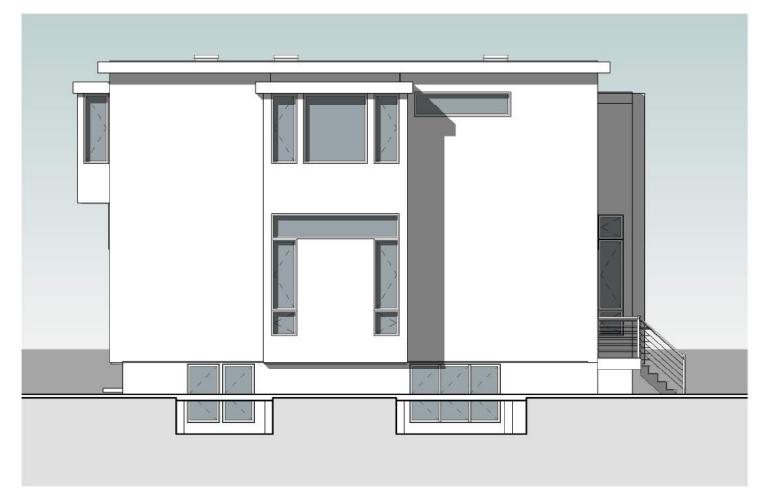

REAR HOUSE - REAR ELEV.

1/8" = 1'-0"

A044

REAR HOUSE - ELEVATIONS

112 HOLWORTHY ST

ALLERTON HOMES, LLC

EXISTING SITE EQUINOX 9 AM

4 PROPOSED SITE EQUINOX 9 AM