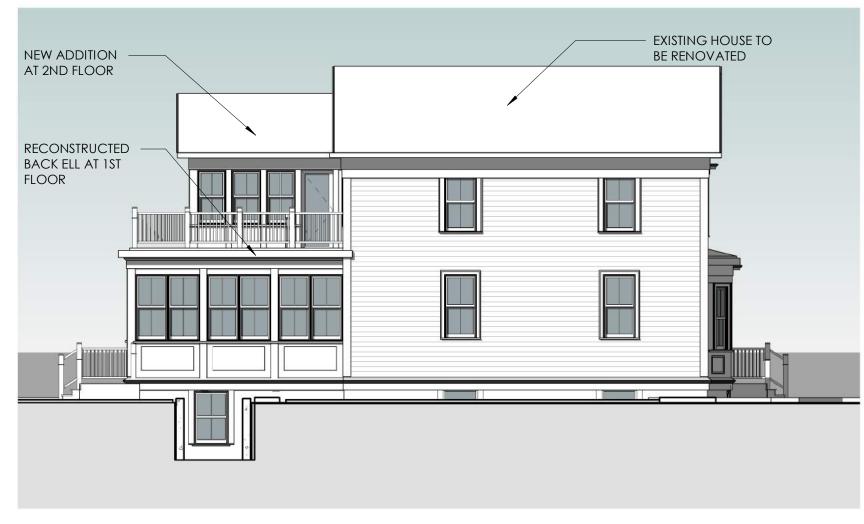

RECONSTRUCTED BACK ELL (<25% OF EXISTING AREA)

**NEW 2ND FLOOR ADDITION** (<10% OF EXISTING AREA)

**SPECIAL PERMIT REQUESTED** (PER 5.53) FOR NEW WINDOW **OPENINGS IN EXISTING NON-CONFORMING FACADE** 

**RENOVATED SINGLE-FAMILY** 