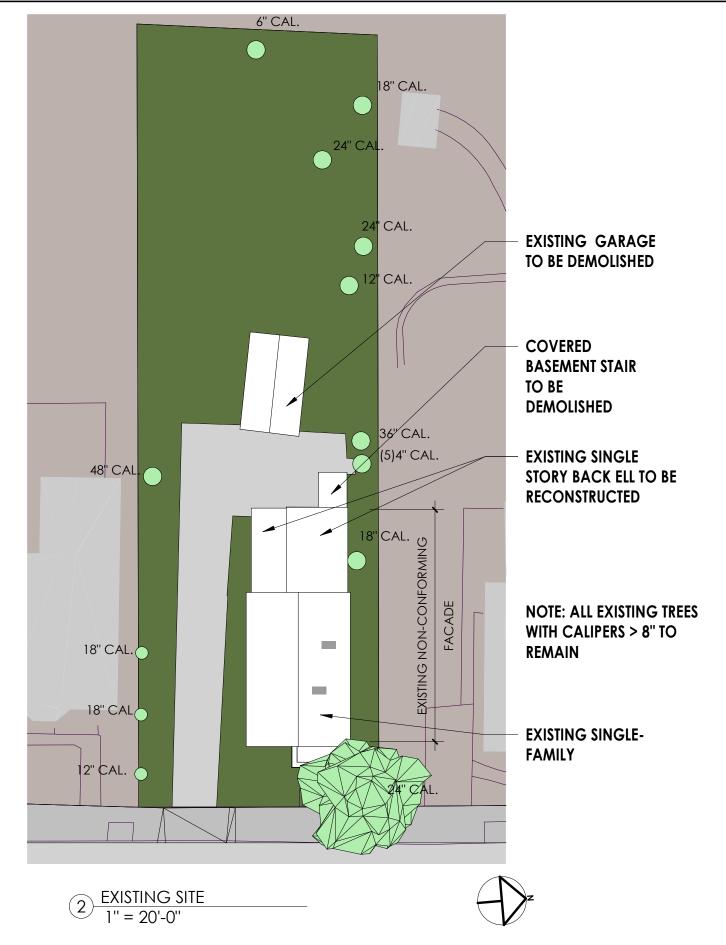

**NOTE: ALL EXISTING TREES** WITH CALIPERS > 8" TO **REMAIN** 

A011 **BOYES-WATSON PROPOSED SITE PLAN ARCHITECTS** 

> thirty bow street somerville, ma 02143

PROPOSED SITE 1" = 20'-0"

112 HOLWORTHY ST ALLERTON HOMES, LLC